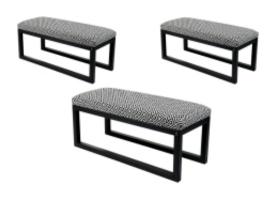

# Upholstered Bench Industrial Style LGM-19 BLACK-WHITE-VELVET-07

| Number        | 22138            |
|---------------|------------------|
| Producer code | LGM-19           |
| Manufacturer  | Emra Wood Design |

# **Product description**

Upholstered Bench Industrial Style LGM-19 BLACK-WHITE-VELVET-07 | Width: 40 cm - 200 cm | Height: 40 cm - 50 cm | Depth: 30 cm - 40 cm |

Technical data

Product-Code:

| LGM-19                  |  |
|-------------------------|--|
| Catalogue number:       |  |
| 22138                   |  |
|                         |  |
| Condition:              |  |
| New                     |  |
| Bench width:            |  |
|                         |  |
| 40 cm - 200 cm          |  |
| Choose from parameter   |  |
|                         |  |
| Bench height:           |  |
| 40 cm - 50 cm           |  |
| Choose from parameter   |  |
|                         |  |
| Bench depth:            |  |
| 30 cm - 40 cm           |  |
| Choose from parameter   |  |
|                         |  |
| Type of fabric:         |  |
| Choose from parameter   |  |
|                         |  |
| Type of fabric (Photo): |  |
| BLACK-WHITE-VELVET-07   |  |
|                         |  |
|                         |  |
|                         |  |
|                         |  |

# Upholstered Bench Industrial Style LGM-19 BLACK-WHITE-VELVET-07

- · A functional and practical bench for hallway, living room, bedroom, dressing room, bathroom, reception and office
- Some bench models have a practical shelf for shoes
- The frame and upholstery are made of the highest quality materials
- Production of the bench according to customer requirements