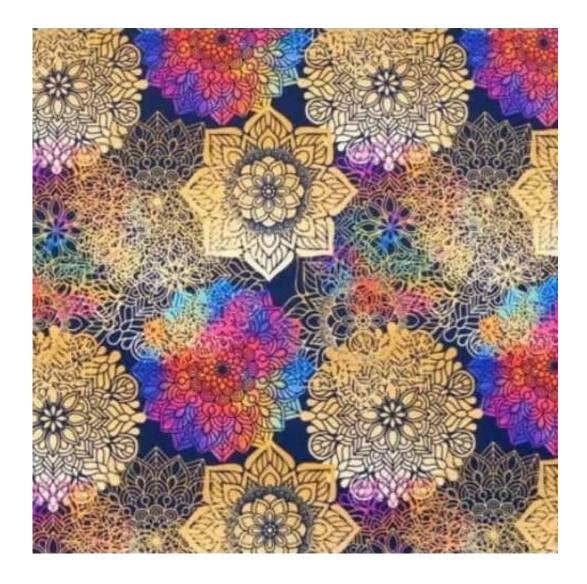

# **Product description**

Upholstered Bench Industrial Style LGM-19 BLACK-WHITE-VELVET-07 | Width: 40 cm - 200 cm | Height: 40 cm - 50 cm | Depth: 30 cm - 40 cm |

Technical data

Product-Code:

| LGM-19                  |  |
|-------------------------|--|
| Catalogue number:       |  |
| 22138                   |  |
|                         |  |
| Condition:              |  |
| New                     |  |
| Bench width:            |  |
|                         |  |
| 40 cm - 200 cm          |  |
| Choose from parameter   |  |
|                         |  |
| Bench height:           |  |
| 40 cm - 50 cm           |  |
| Choose from parameter   |  |
|                         |  |
| Bench depth:            |  |
| 30 cm - 40 cm           |  |
| Choose from parameter   |  |
|                         |  |
| Type of fabric:         |  |
| Choose from parameter   |  |
|                         |  |
| Type of fabric (Photo): |  |
| BLACK-WHITE-VELVET-07   |  |
|                         |  |
|                         |  |
|                         |  |
|                         |  |

**Height**: 40 cm , 45 cm , 50 cm **Depth**: 30 cm , 35 cm , 40 cm

Type of fabric: BLACK-WHITE-VELVET-07 (Photo), ANDRE-1300, ANDRE-1301, ANDRE-1302, ANDRE-1303, ANDRE-1304, ANDRE-1305, ANDRE-1306, ANDRE-1307, ANDRE-1308, ANDRE-1309, ANDRE-1310, ART-DECO-VELVET-01, ART-DECO-VELVET-02, ART-DECO-VELVET-03, ART-DECO-VELVET-04, ART-DECO-VELVET-05, ART-DECO-VELVET-06, ART-DECO-VELVET-07, ART-DECO-VELVET-08, ART-DECO-VELVET-09, ART-DECO-VELVET-10...11 (write a comment in order), ATOS-111, ATOS-112, ATOS-113, ATOS-114, ATOS-115, ATOS-116, ATOS-117, ATOS-118, ATOS-119, ATOS-120...126 (write a comment in order), AURORA-2480, AURORA-2481, AURORA-2482, AURORA-2483, AURORA-2484, AURORA-2485, AURORA-2486, AURORA-2487, AURORA-2488, AURORA-2489...2505 (write a comment in order), BALOO-2071, BALOO-2072, BALOO-2073, BALOO-2074, BALOO-2076, BALOO-2077, BALOO-2078, BALOO-2079, BALOO-2081, BALOO-2082...2089 (write a comment in order), BLACK-WHITE-VELVET-01, BLACK-WHITE-VELVET-02, BLACK-WHITE-VELVET-03, BLACK-WHITE-VELVET-04, BLACK-WHITE-VELVET-05, BLACK-WHITE-VELVET-06, BLACK-WHITE-VELVET-07, BLACK-WHITE-VELVET-08, BLACK-WHITE-VELVET-09, BLACK-WHITE-VELVET-09, BLACK-WHITE-VELVET-09, BLOOM-01, BLOOM-02, BLOOM-03, BLOOM-04, BLOOM-05, BLOOM-06, BLOOM-07, BLOOM-08, BLOOM-09, BLOOM-10, BRAID-3001, BRAID-3002,