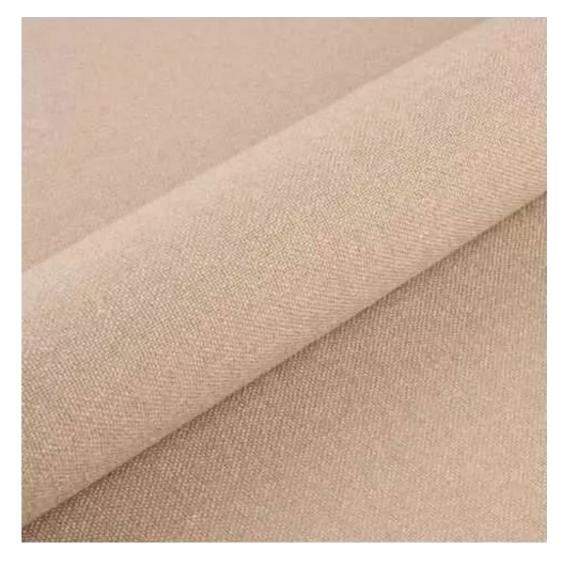

# **Product description**

Upholstered Bench Industrial Style LGM-19 BLACK-WHITE-VELVET-07 | Width: 40 cm - 200 cm | Height: 40 cm - 50 cm | Depth: 30 cm - 40 cm |

Technical data

Product-Code:

| LGM-19                  |  |
|-------------------------|--|
| Catalogue number:       |  |
| 22138                   |  |
|                         |  |
| Condition:              |  |
| New                     |  |
| Bench width:            |  |
|                         |  |
| 40 cm - 200 cm          |  |
| Choose from parameter   |  |
|                         |  |
| Bench height:           |  |
| 40 cm - 50 cm           |  |
| Choose from parameter   |  |
|                         |  |
| Bench depth:            |  |
| 30 cm - 40 cm           |  |
| Choose from parameter   |  |
|                         |  |
| Type of fabric:         |  |
| Choose from parameter   |  |
|                         |  |
| Type of fabric (Photo): |  |
| BLACK-WHITE-VELVET-07   |  |
|                         |  |
|                         |  |
|                         |  |
|                         |  |

**Height**: 40 cm , 45 cm , 50 cm **Depth**: 30 cm , 35 cm , 40 cm

Type of fabric: BLACK-WHITE-VELVET-07 (Photo), ANDRE-1300, ANDRE-1301, ANDRE-1302, ANDRE-1303, ANDRE-1304, ANDRE-1305, ANDRE-1306, ANDRE-1307, ANDRE-1308, ANDRE-1309, ANDRE-1310, ART-DECO-VELVET-01, ART-DECO-VELVET-02, ART-DECO-VELVET-03, ART-DECO-VELVET-04, ART-DECO-VELVET-05, ART-DECO-VELVET-06, ART-DECO-VELVET-07, ART-DECO-VELVET-08, ART-DECO-VELVET-09, ART-DECO-VELVET-10...11 (write a comment in order), ATOS-111, ATOS-112, ATOS-113, ATOS-114, ATOS-115, ATOS-116, ATOS-117, ATOS-118, ATOS-119, ATOS-120...126 (write a comment in order), AURORA-2480, AURORA-2481, AURORA-2482, AURORA-2483, AURORA-2484, AURORA-2485, AURORA-2486, AURORA-2487, AURORA-2488, AURORA-2489...2505 (write a comment in order), BALOO-2071, BALOO-2072, BALOO-2073, BALOO-2074, BALOO-2076, BALOO-2077, BALOO-2078, BALOO-2079, BALOO-2081, BALOO-2082...2089 (write a comment in order), BLACK-WHITE-VELVET-01, BLACK-WHITE-VELVET-02, BLACK-WHITE-VELVET-03, BLACK-WHITE-VELVET-04, BLACK-WHITE-VELVET-05, BLACK-WHITE-VELVET-06, BLACK-WHITE-VELVET-07, BLACK-WHITE-VELVET-08, BLACK-WHITE-VELVET-09, BLACK-WHITE-VELVET-09, BLACK-WHITE-VELVET-09, BLOOM-01, BLOOM-02, BLOOM-03, BLOOM-04, BLOOM-05, BLOOM-06, BLOOM-07, BLOOM-08, BLOOM-09, BLOOM-10, BRAID-3001, BRAID-3002,