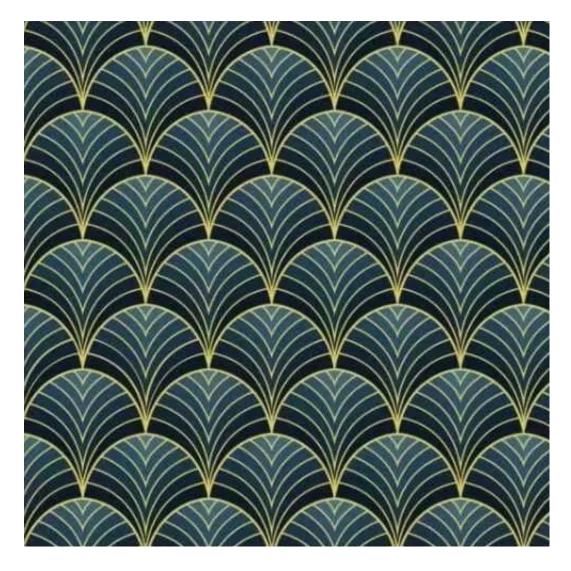

# **Product description**

Upholstered Bench Industrial Style LGM-19 BLACK-WHITE-VELVET-07 | Width: 40 cm - 200 cm | Height: 40 cm - 50 cm | Depth: 30 cm - 40 cm |

Technical data

Product-Code:

| LGM-19                  |  |
|-------------------------|--|
| Catalogue number:       |  |
| 22138                   |  |
|                         |  |
| Condition:              |  |
| New                     |  |
| Bench width:            |  |
|                         |  |
| 40 cm - 200 cm          |  |
| Choose from parameter   |  |
|                         |  |
| Bench height:           |  |
| 40 cm - 50 cm           |  |
| Choose from parameter   |  |
|                         |  |
| Bench depth:            |  |
| 30 cm - 40 cm           |  |
| Choose from parameter   |  |
|                         |  |
| Type of fabric:         |  |
| Choose from parameter   |  |
|                         |  |
| Type of fabric (Photo): |  |
| BLACK-WHITE-VELVET-07   |  |
|                         |  |
|                         |  |
|                         |  |
|                         |  |

**Height**: 40 cm , 45 cm , 50 cm **Depth**: 30 cm , 35 cm , 40 cm

Type of fabric: BLACK-WHITE-VELVET-07 (Photo), ANDRE-1300, ANDRE-1301, ANDRE-1302, ANDRE-1303, ANDRE-1304, ANDRE-1305, ANDRE-1306, ANDRE-1307, ANDRE-1308, ANDRE-1309, ANDRE-1310, ART-DECO-VELVET-01, ART-DECO-VELVET-02, ART-DECO-VELVET-03, ART-DECO-VELVET-04, ART-DECO-VELVET-05, ART-DECO-VELVET-06, ART-DECO-VELVET-07, ART-DECO-VELVET-08, ART-DECO-VELVET-09, ART-DECO-VELVET-10...11 (write a comment in order), ATOS-111, ATOS-112, ATOS-113, ATOS-114, ATOS-115, ATOS-116, ATOS-117, ATOS-118, ATOS-119, ATOS-120...126 (write a comment in order), AURORA-2480, AURORA-2481, AURORA-2482, AURORA-2483, AURORA-2484, AURORA-2485, AURORA-2486, AURORA-2487, AURORA-2488, AURORA-2489...2505 (write a comment in order), BALOO-2071, BALOO-2072, BALOO-2073, BALOO-2074, BALOO-2076, BALOO-2077, BALOO-2078, BALOO-2079, BALOO-2081, BALOO-2082...2089 (write a comment in order), BLACK-WHITE-VELVET-01, BLACK-WHITE-VELVET-02, BLACK-WHITE-VELVET-03, BLACK-WHITE-VELVET-04, BLACK-WHITE-VELVET-05, BLACK-WHITE-VELVET-06, BLACK-WHITE-VELVET-07, BLACK-WHITE-VELVET-08, BLACK-WHITE-VELVET-09, BLACK-WHITE-VELVET-09, BLACK-WHITE-VELVET-09, BLOOM-01, BLOOM-02, BLOOM-03, BLOOM-04, BLOOM-05, BLOOM-06, BLOOM-07, BLOOM-08, BLOOM-09, BLOOM-10, BRAID-3001, BRAID-3002,