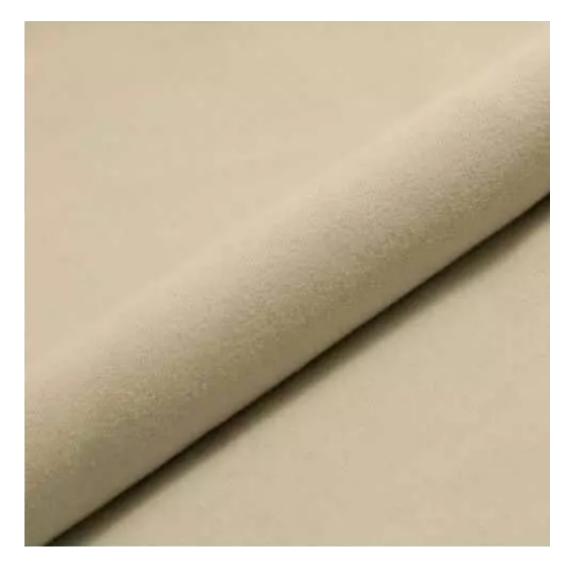

# **Product description**

Upholstered Bench Industrial Style LGM-19 BLACK-WHITE-VELVET-07 | Width: 40 cm - 200 cm | Height: 40 cm - 50 cm | Depth: 30 cm - 40 cm |

Technical data

Product-Code:

| LGM-19                  |  |
|-------------------------|--|
| Catalogue number:       |  |
| 22138                   |  |
|                         |  |
| Condition:              |  |
| New                     |  |
| Bench width:            |  |
|                         |  |
| 40 cm - 200 cm          |  |
| Choose from parameter   |  |
|                         |  |
| Bench height:           |  |
| 40 cm - 50 cm           |  |
| Choose from parameter   |  |
|                         |  |
| Bench depth:            |  |
| 30 cm - 40 cm           |  |
| Choose from parameter   |  |
|                         |  |
| Type of fabric:         |  |
| Choose from parameter   |  |
|                         |  |
| Type of fabric (Photo): |  |
| BLACK-WHITE-VELVET-07   |  |
|                         |  |
|                         |  |
|                         |  |
|                         |  |

**Height**: 40 cm , 45 cm , 50 cm **Depth**: 30 cm , 35 cm , 40 cm

Type of fabric: BLACK-WHITE-VELVET-07 (Photo), ANDRE-1300, ANDRE-1301, ANDRE-1302, ANDRE-1303, ANDRE-1304, ANDRE-1305, ANDRE-1306, ANDRE-1307, ANDRE-1308, ANDRE-1309, ANDRE-1310, ART-DECO-VELVET-01, ART-DECO-VELVET-02, ART-DECO-VELVET-03, ART-DECO-VELVET-04, ART-DECO-VELVET-05, ART-DECO-VELVET-06, ART-DECO-VELVET-07, ART-DECO-VELVET-08, ART-DECO-VELVET-09, ART-DECO-VELVET-10...11 (write a comment in order), ATOS-111, ATOS-112, ATOS-113, ATOS-114, ATOS-115, ATOS-116, ATOS-117, ATOS-118, ATOS-119, ATOS-120...126 (write a comment in order), AURORA-2480, AURORA-2481, AURORA-2482, AURORA-2483, AURORA-2484, AURORA-2485, AURORA-2486, AURORA-2487, AURORA-2488, AURORA-2489...2505 (write a comment in order), BALOO-2071, BALOO-2072, BALOO-2073, BALOO-2074, BALOO-2076, BALOO-2077, BALOO-2078, BALOO-2079, BALOO-2081, BALOO-2082...2089 (write a comment in order), BLACK-WHITE-VELVET-01, BLACK-WHITE-VELVET-02, BLACK-WHITE-VELVET-03, BLACK-WHITE-VELVET-04, BLACK-WHITE-VELVET-05, BLACK-WHITE-VELVET-06, BLACK-WHITE-VELVET-07, BLACK-WHITE-VELVET-08, BLACK-WHITE-VELVET-09, BLACK-WHITE-VELVET-09, BLACK-WHITE-VELVET-09, BLOOM-01, BLOOM-02, BLOOM-03, BLOOM-04, BLOOM-05, BLOOM-06, BLOOM-07, BLOOM-08, BLOOM-09, BLOOM-10, BRAID-3001, BRAID-3002,