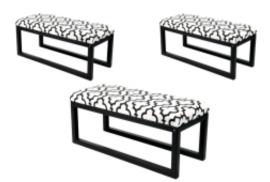

# Upholstered Bench Industrial Style LGM-19 BLACK-WHITE-VELVET-06

| Number        | 22135            |  |
|---------------|------------------|--|
| Producer code | LGM-19           |  |
| Manufacturer  | Emra Wood Design |  |

## **Product description**

Upholstered Bench Industrial Style LGM-19 BLACK-WHITE-VELVET-06 | Width: 40 cm - 200 cm | Height: 40 cm - 50 cm | Depth: 30 cm - 40 cm |

Technical data

Product-Code:

BLACK-WHITE-VELVET-06

Product description

#### Upholstered Bench Industrial Style LGM-19 BLACK-WHITE-VELVET-06

- A functional and practical bench for hallway, living room, bedroom, dressing room, bathroom, reception and office
- Some bench models have a practical shelf for shoes
- The frame and upholstery are made of the highest quality materials
- Production of the bench according to customer requirements