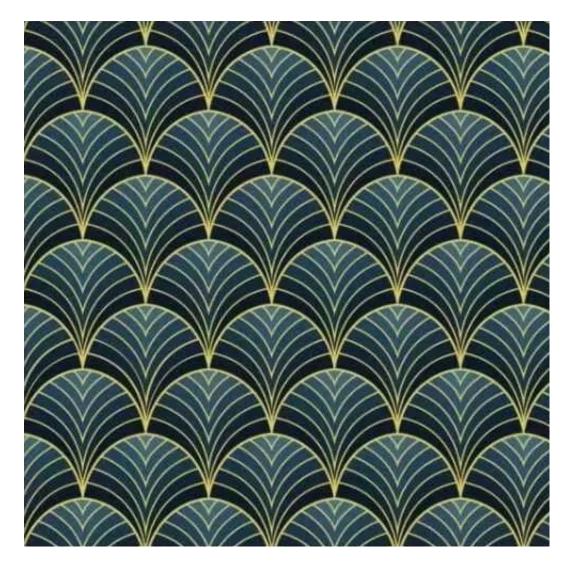

We offer the largest selection of seat fabrics!

Click on fabric name and discover all fabric selection.

ANDRE

ART-DECO-VELVET

ATOS-ECO-LEATHER

AURORA

BALOO

BLACK-WHITE-VELVET

**Height**: 40 cm , 45 cm , 50 cm **Depth**: 30 cm , 35 cm , 40 cm

Type of fabric: BLACK-WHITE-VELVET-05 (Photo), ANDRE-1300, ANDRE-1301, ANDRE-1302, ANDRE-1303, ANDRE-1304, ANDRE-1305, ANDRE-1306, ANDRE-1307, ANDRE-1308, ANDRE-1309, ANDRE-1310, ART-DECO-VELVET-01, ART-DECO-VELVET-02, ART-DECO-VELVET-03, ART-DECO-VELVET-04, ART-DECO-VELVET-05, ART-DECO-VELVET-06, ART-DECO-VELVET-07, ART-DECO-VELVET-08, ART-DECO-VELVET-09, ART-DECO-VELVET-10...11 (write a comment in order), ATOS-111, ATOS-112, ATOS-113, ATOS-114, ATOS-115, ATOS-116, ATOS-117, ATOS-118, ATOS-119, ATOS-120...126 (write a comment in order), AURORA-2480, AURORA-2481, AURORA-2482, AURORA-2483, AURORA-2484, AURORA-2485, AURORA-2486, AURORA-2487, AURORA-2488, AURORA-2489...2505 (write a comment in order), BALOO-2071, BALOO-2072, BALOO-2073, BALOO-2074, BALOO-2076, BALOO-2077, BALOO-2078, BALOO-2079, BALOO-2081, BALOO-2082...2089 (write a comment in order), BLACK-WHITE-VELVET-01, BLACK-WHITE-VELVET-02, BLACK-WHITE-VELVET-03, BLACK-WHITE-VELVET-04, BLACK-WHITE-VELVET-05, BLACK-WHITE-VELVET-06, BLACK-WHITE-VELVET-07, BLACK-WHITE-VELVET-08, BLACK-WHITE-VELVET-09, BLACK-WHITE-VELVET-09, BLACK-WHITE-VELVET-09, BLOOM-01, BLOOM-02, BLOOM-03, BLOOM-04, BLOOM-05, BLOOM-06, BLOOM-07, BLOOM-08, BLOOM-09, BLOOM-10, BRAID-3001, BRAID-3002,