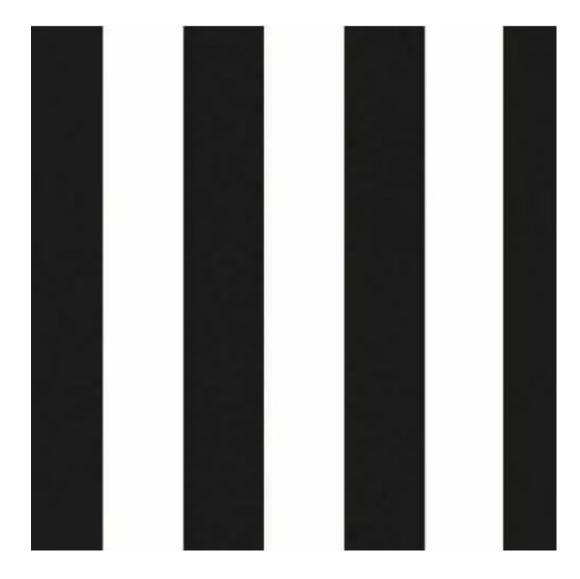

Product-Code:

| LGM-19                  |  |
|-------------------------|--|
| Catalogue number:       |  |
| 23839                   |  |
| Condition               |  |
| Condition:              |  |
| New                     |  |
| Bench width:            |  |
|                         |  |
| 40 cm - 200 cm          |  |
| Choose from parameter   |  |
|                         |  |
| Bench height:           |  |
| 40 cm - 50 cm           |  |
| Choose from parameter   |  |
|                         |  |
| Bench depth:            |  |
| 30 cm - 40 cm           |  |
| Choose from parameter   |  |
|                         |  |
| Type of fabric:         |  |
| Choose from parameter   |  |
|                         |  |
| Type of fabric (Photo): |  |
| BLACK-WHITE-VELVET-05   |  |
|                         |  |
|                         |  |
|                         |  |
|                         |  |

We offer the largest selection of seat fabrics!

Click on fabric name and discover all fabric selection.

ANDRE

ART-DECO-VELVET

ATOS-ECO-LEATHER

AURORA

BALOO

BLACK-WHITE-VELVET

**Height**: 40 cm , 45 cm , 50 cm **Depth**: 30 cm , 35 cm , 40 cm

Type of fabric: BLACK-WHITE-VELVET-05 (Photo), ANDRE-1300, ANDRE-1301, ANDRE-1302, ANDRE-1303, ANDRE-1304, ANDRE-1305, ANDRE-1306, ANDRE-1307, ANDRE-1308, ANDRE-1309, ANDRE-1310, ART-DECO-VELVET-01, ART-DECO-VELVET-02, ART-DECO-VELVET-03, ART-DECO-VELVET-04, ART-DECO-VELVET-05, ART-DECO-VELVET-06, ART-DECO-VELVET-07, ART-DECO-VELVET-08, ART-DECO-VELVET-09, ART-DECO-VELVET-10...11 (write a comment in order), ATOS-111, ATOS-112, ATOS-113, ATOS-114, ATOS-115, ATOS-116, ATOS-117, ATOS-118, ATOS-119, ATOS-120...126 (write a comment in order), AURORA-2480, AURORA-2481, AURORA-2482, AURORA-2483, AURORA-2484, AURORA-2485, AURORA-2486, AURORA-2487, AURORA-2488, AURORA-2489...2505 (write a comment in order), BALOO-2071, BALOO-2072, BALOO-2073, BALOO-2074, BALOO-2076, BALOO-2077, BALOO-2078, BALOO-2079, BALOO-2081, BALOO-2082...2089 (write a comment in order), BLACK-WHITE-VELVET-01, BLACK-WHITE-VELVET-02, BLACK-WHITE-VELVET-03, BLACK-WHITE-VELVET-04, BLACK-WHITE-VELVET-05, BLACK-WHITE-VELVET-06, BLACK-WHITE-VELVET-07, BLACK-WHITE-VELVET-08, BLACK-WHITE-VELVET-09, BLACK-WHITE-VELVET-09, BLACK-WHITE-VELVET-09, BLOOM-01, BLOOM-02, BLOOM-03, BLOOM-04, BLOOM-05, BLOOM-06, BLOOM-07, BLOOM-08, BLOOM-09, BLOOM-10, BRAID-3001, BRAID-3002,