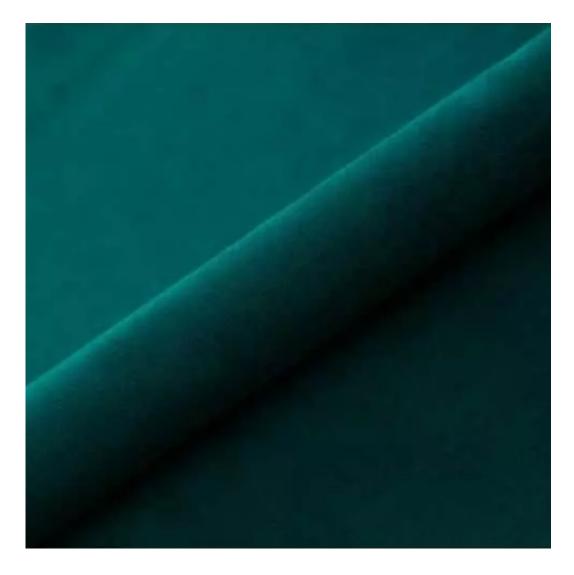

# Upholstered Bench Industrial Style LGM-19 BLACK-WHITE-VELVET-05

| Number        | 23839            |
|---------------|------------------|
| Producer code | LGM-19           |
| Manufacturer  | Emra Wood Design |

# **Product description**

Upholstered Bench Industrial Style LGM-19 BLACK-WHITE-VELVET-05  $\mid$  Width: 40 cm - 200 cm  $\mid$  Height: 40 cm - 50 cm  $\mid$  Depth: 30 cm - 40 cm  $\mid$ 

Technical data

**Height**: 40 cm , 45 cm , 50 cm **Depth**: 30 cm , 35 cm , 40 cm

Type of fabric: BLACK-WHITE-VELVET-05 (Photo), ANDRE-1300, ANDRE-1301, ANDRE-1302, ANDRE-1303, ANDRE-1304, ANDRE-1305, ANDRE-1306, ANDRE-1307, ANDRE-1308, ANDRE-1309, ANDRE-1310, ART-DECO-VELVET-01, ART-DECO-VELVET-02, ART-DECO-VELVET-03, ART-DECO-VELVET-04, ART-DECO-VELVET-05, ART-DECO-VELVET-06, ART-DECO-VELVET-07, ART-DECO-VELVET-08, ART-DECO-VELVET-09, ART-DECO-VELVET-10...11 (write a comment in order), ATOS-111, ATOS-112, ATOS-113, ATOS-114, ATOS-115, ATOS-116, ATOS-117, ATOS-118, ATOS-119, ATOS-120...126 (write a comment in order), AURORA-2480, AURORA-2481, AURORA-2482, AURORA-2483, AURORA-2484, AURORA-2485, AURORA-2486, AURORA-2487, AURORA-2488, AURORA-2489...2505 (write a comment in order), BALOO-2071, BALOO-2072, BALOO-2073, BALOO-2074, BALOO-2076, BALOO-2077, BALOO-2078, BALOO-2079, BALOO-2081, BALOO-2082...2089 (write a comment in order), BLACK-WHITE-VELVET-01, BLACK-WHITE-VELVET-02, BLACK-WHITE-VELVET-03, BLACK-WHITE-VELVET-04, BLACK-WHITE-VELVET-05, BLACK-WHITE-VELVET-06, BLACK-WHITE-VELVET-07, BLACK-WHITE-VELVET-08, BLACK-WHITE-VELVET-09, BLACK-WHITE-VELVET-09, BLACK-WHITE-VELVET-09, BLOOM-01, BLOOM-02, BLOOM-03, BLOOM-04, BLOOM-05, BLOOM-06, BLOOM-07, BLOOM-08, BLOOM-09, BLOOM-10, BRAID-3001, BRAID-3002,