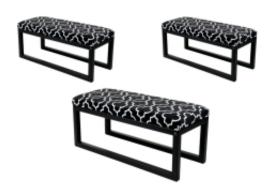

# Upholstered Bench Industrial Style LGM-19 BLACK-WHITE-VELVET-05

| Number        | 23839            |
|---------------|------------------|
| Producer code | LGM-19           |
| Manufacturer  | Emra Wood Design |

# **Product description**

Upholstered Bench Industrial Style LGM-19 BLACK-WHITE-VELVET-05  $\mid$  Width: 40 cm - 200 cm  $\mid$  Height: 40 cm - 50 cm  $\mid$  Depth: 30 cm - 40 cm  $\mid$ 

Technical data

## Upholstered Bench Industrial Style LGM-19 BLACK-WHITE-VELVET-05

- · A functional and practical bench for hallway, living room, bedroom, dressing room, bathroom, reception and office
- Some bench models have a practical shelf for shoes
- The frame and upholstery are made of the highest quality materials
- Production of the bench according to customer requirements

#### **Product features**

- Very high-quality and precise workmanship directly from the manufacturer
- The bench features an interchangeable seat to adapt the product to the future appearance of the room
- The bench does not require self-assembly and is delivered to the customer in its entirety
- Take a look at our fabric palette for more options
- We are at your disposal if you have any questions about the product
- By purchasing a product, you are buying a non-prefabricated item made according to specifications (selection of color, upholstery, materials, etc.)