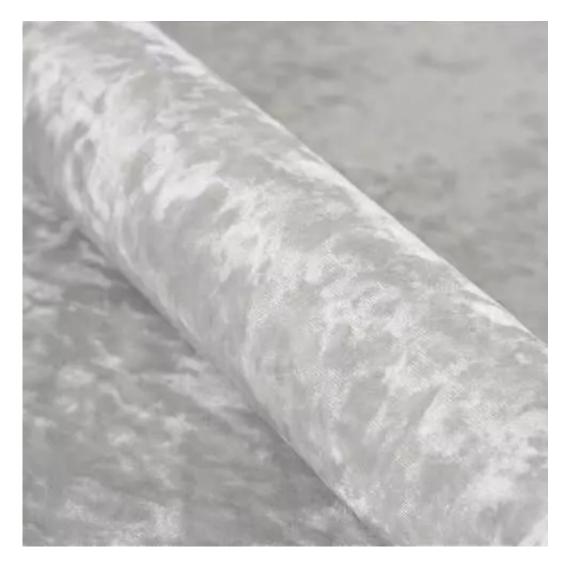

# **Product description**

Upholstered Bench Industrial Style LGM-19 BLACK-WHITE-VELVET-04  $\mid$  Width: 40 cm - 200 cm  $\mid$  Height: 40 cm - 50 cm  $\mid$  Depth: 30 cm - 40 cm  $\mid$ 

Technical data

Product-Code:

| LGM-19                  |  |
|-------------------------|--|
| Catalogue number:       |  |
| 22136                   |  |
| Condition               |  |
| Condition:              |  |
| New                     |  |
| Bench width:            |  |
|                         |  |
| 40 cm - 200 cm          |  |
| Choose from parameter   |  |
|                         |  |
| Bench height:           |  |
| 40 cm - 50 cm           |  |
| Choose from parameter   |  |
|                         |  |
| Bench depth:            |  |
| 30 cm - 40 cm           |  |
| Choose from parameter   |  |
|                         |  |
| Type of fabric:         |  |
| Choose from parameter   |  |
|                         |  |
| Type of fabric (Photo): |  |
| BLACK-WHITE-VELVET-04   |  |
|                         |  |
|                         |  |
|                         |  |
|                         |  |

**Height**: 40 cm , 45 cm , 50 cm **Depth**: 30 cm , 35 cm , 40 cm

Type of fabric: BLACK-WHITE-VELVET-04 (Photo), ANDRE-1300, ANDRE-1301, ANDRE-1302, ANDRE-1303, ANDRE-1304, ANDRE-1305, ANDRE-1306, ANDRE-1307, ANDRE-1308, ANDRE-1309, ANDRE-1310, ART-DECO-VELVET-01, ART-DECO-VELVET-02, ART-DECO-VELVET-03, ART-DECO-VELVET-04, ART-DECO-VELVET-05, ART-DECO-VELVET-06, ART-DECO-VELVET-07, ART-DECO-VELVET-08, ART-DECO-VELVET-09, ART-DECO-VELVET-10...11 (write a comment in order), ATOS-111, ATOS-112, ATOS-113, ATOS-114, ATOS-115, ATOS-116, ATOS-117, ATOS-118, ATOS-119, ATOS-120...126 (write a comment in order), AURORA-2480, AURORA-2481, AURORA-2482, AURORA-2483, AURORA-2484, AURORA-2485, AURORA-2486, AURORA-2487, AURORA-2488, AURORA-2489...2505 (write a comment in order), BALOO-2071, BALOO-2072, BALOO-2073, BALOO-2074, BALOO-2076, BALOO-2077, BALOO-2078, BALOO-2079, BALOO-2081, BALOO-2082...2089 (write a comment in order), BLACK-WHITE-VELVET-01, BLACK-WHITE-VELVET-02, BLACK-WHITE-VELVET-03, BLACK-WHITE-VELVET-04, BLACK-WHITE-VELVET-05, BLACK-WHITE-VELVET-06, BLACK-WHITE-VELVET-07, BLACK-WHITE-VELVET-08, BLACK-WHITE-VELVET-09, BLACK-WHITE-VELVET-09, BLACK-WHITE-VELVET-09, BLOOM-01, BLOOM-02, BLOOM-03, BLOOM-04, BLOOM-05, BLOOM-06, BLOOM-07, BLOOM-08, BLOOM-09, BLOOM-10, BRAID-3001, BRAID-3002,