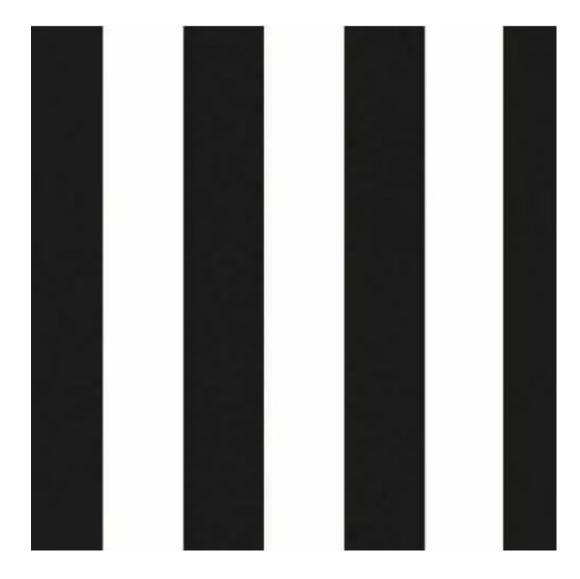

# **Product description**

Upholstered Bench Industrial Style LGM-19 BLACK-WHITE-VELVET-04  $\mid$  Width: 40 cm - 200 cm  $\mid$  Height: 40 cm - 50 cm  $\mid$  Depth: 30 cm - 40 cm  $\mid$ 

Technical data

Product-Code:

| LGM-19                  |  |
|-------------------------|--|
| Catalogue number:       |  |
| 22136                   |  |
| Condition               |  |
| Condition:              |  |
| New                     |  |
| Bench width:            |  |
|                         |  |
| 40 cm - 200 cm          |  |
| Choose from parameter   |  |
|                         |  |
| Bench height:           |  |
| 40 cm - 50 cm           |  |
| Choose from parameter   |  |
|                         |  |
| Bench depth:            |  |
| 30 cm - 40 cm           |  |
| Choose from parameter   |  |
|                         |  |
| Type of fabric:         |  |
| Choose from parameter   |  |
|                         |  |
| Type of fabric (Photo): |  |
| BLACK-WHITE-VELVET-04   |  |
|                         |  |
|                         |  |
|                         |  |
|                         |  |

**Height**: 40 cm , 45 cm , 50 cm **Depth**: 30 cm , 35 cm , 40 cm

Type of fabric: BLACK-WHITE-VELVET-04 (Photo), ANDRE-1300, ANDRE-1301, ANDRE-1302, ANDRE-1303, ANDRE-1304, ANDRE-1305, ANDRE-1306, ANDRE-1307, ANDRE-1308, ANDRE-1309, ANDRE-1310, ART-DECO-VELVET-01, ART-DECO-VELVET-02, ART-DECO-VELVET-03, ART-DECO-VELVET-04, ART-DECO-VELVET-05, ART-DECO-VELVET-06, ART-DECO-VELVET-07, ART-DECO-VELVET-08, ART-DECO-VELVET-09, ART-DECO-VELVET-10...11 (write a comment in order), ATOS-111, ATOS-112, ATOS-113, ATOS-114, ATOS-115, ATOS-116, ATOS-117, ATOS-118, ATOS-119, ATOS-120...126 (write a comment in order), AURORA-2480, AURORA-2481, AURORA-2482, AURORA-2483, AURORA-2484, AURORA-2485, AURORA-2486, AURORA-2487, AURORA-2488, AURORA-2489...2505 (write a comment in order), BALOO-2071, BALOO-2072, BALOO-2073, BALOO-2074, BALOO-2076, BALOO-2077, BALOO-2078, BALOO-2079, BALOO-2081, BALOO-2082...2089 (write a comment in order), BLACK-WHITE-VELVET-01, BLACK-WHITE-VELVET-02, BLACK-WHITE-VELVET-03, BLACK-WHITE-VELVET-04, BLACK-WHITE-VELVET-05, BLACK-WHITE-VELVET-06, BLACK-WHITE-VELVET-07, BLACK-WHITE-VELVET-08, BLACK-WHITE-VELVET-09, BLACK-WHITE-VELVET-09, BLACK-WHITE-VELVET-09, BLOOM-01, BLOOM-02, BLOOM-03, BLOOM-04, BLOOM-05, BLOOM-06, BLOOM-07, BLOOM-08, BLOOM-09, BLOOM-10, BRAID-3001, BRAID-3002,