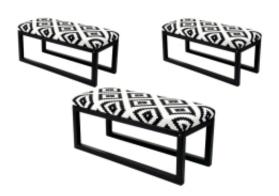

# Upholstered Bench Industrial Style LGM-19 BLACK-WHITE-VELVET-04

| Number        | 22136            |
|---------------|------------------|
| Producer code | LGM-19           |
| Manufacturer  | Emra Wood Design |

# **Product description**

Upholstered Bench Industrial Style LGM-19 BLACK-WHITE-VELVET-04  $\mid$  Width: 40 cm - 200 cm  $\mid$  Height: 40 cm - 50 cm  $\mid$  Depth: 30 cm - 40 cm  $\mid$ 

Technical data

## Upholstered Bench Industrial Style LGM-19 BLACK-WHITE-VELVET-04

- · A functional and practical bench for hallway, living room, bedroom, dressing room, bathroom, reception and office
- Some bench models have a practical shelf for shoes
- The frame and upholstery are made of the highest quality materials
- Production of the bench according to customer requirements

#### **Product features**

- Very high-quality and precise workmanship directly from the manufacturer
- The bench features an interchangeable seat to adapt the product to the future appearance of the room
- The bench does not require self-assembly and is delivered to the customer in its entirety
- Take a look at our fabric palette for more options
- We are at your disposal if you have any questions about the product
- By purchasing a product, you are buying a non-prefabricated item made according to specifications (selection of color, upholstery, materials, etc.)