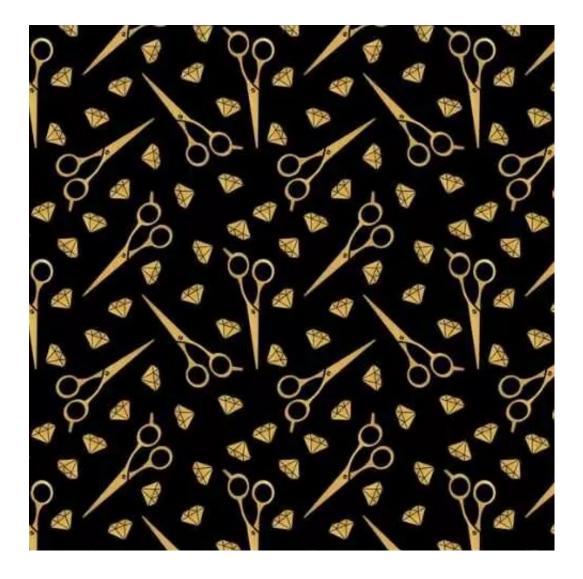

# **Product description**

Upholstered Bench Industrial Style LGM-19 BLACK-WHITE-VELVET-04  $\mid$  Width: 40 cm - 200 cm  $\mid$  Height: 40 cm - 50 cm  $\mid$  Depth: 30 cm - 40 cm  $\mid$ 

Technical data

Product-Code:

| LGM-19                  |  |
|-------------------------|--|
| Catalogue number:       |  |
| 22136                   |  |
| Condition               |  |
| Condition:              |  |
| New                     |  |
| Bench width:            |  |
|                         |  |
| 40 cm - 200 cm          |  |
| Choose from parameter   |  |
|                         |  |
| Bench height:           |  |
| 40 cm - 50 cm           |  |
| Choose from parameter   |  |
|                         |  |
| Bench depth:            |  |
| 30 cm - 40 cm           |  |
| Choose from parameter   |  |
|                         |  |
| Type of fabric:         |  |
| Choose from parameter   |  |
|                         |  |
| Type of fabric (Photo): |  |
| BLACK-WHITE-VELVET-04   |  |
|                         |  |
|                         |  |
|                         |  |
|                         |  |

**Height**: 40 cm , 45 cm , 50 cm **Depth**: 30 cm , 35 cm , 40 cm

Type of fabric: BLACK-WHITE-VELVET-04 (Photo), ANDRE-1300, ANDRE-1301, ANDRE-1302, ANDRE-1303, ANDRE-1304, ANDRE-1305, ANDRE-1306, ANDRE-1307, ANDRE-1308, ANDRE-1309, ANDRE-1310, ART-DECO-VELVET-01, ART-DECO-VELVET-02, ART-DECO-VELVET-03, ART-DECO-VELVET-04, ART-DECO-VELVET-05, ART-DECO-VELVET-06, ART-DECO-VELVET-07, ART-DECO-VELVET-08, ART-DECO-VELVET-09, ART-DECO-VELVET-10...11 (write a comment in order), ATOS-111, ATOS-112, ATOS-113, ATOS-114, ATOS-115, ATOS-116, ATOS-117, ATOS-118, ATOS-119, ATOS-120...126 (write a comment in order), AURORA-2480, AURORA-2481, AURORA-2482, AURORA-2483, AURORA-2484, AURORA-2485, AURORA-2486, AURORA-2487, AURORA-2488, AURORA-2489...2505 (write a comment in order), BALOO-2071, BALOO-2072, BALOO-2073, BALOO-2074, BALOO-2076, BALOO-2077, BALOO-2078, BALOO-2079, BALOO-2081, BALOO-2082...2089 (write a comment in order), BLACK-WHITE-VELVET-01, BLACK-WHITE-VELVET-02, BLACK-WHITE-VELVET-03, BLACK-WHITE-VELVET-04, BLACK-WHITE-VELVET-05, BLACK-WHITE-VELVET-06, BLACK-WHITE-VELVET-07, BLACK-WHITE-VELVET-08, BLACK-WHITE-VELVET-09, BLACK-WHITE-VELVET-09, BLACK-WHITE-VELVET-09, BLOOM-01, BLOOM-02, BLOOM-03, BLOOM-04, BLOOM-05, BLOOM-06, BLOOM-07, BLOOM-08, BLOOM-09, BLOOM-10, BRAID-3001, BRAID-3002,