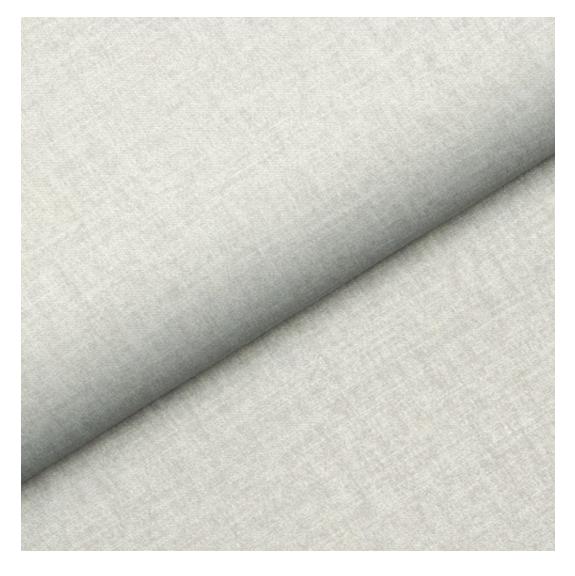

# **Product description**

Upholstered Bench Industrial Style LGM-19 BLACK-WHITE-VELVET-04  $\mid$  Width: 40 cm - 200 cm  $\mid$  Height: 40 cm - 50 cm  $\mid$  Depth: 30 cm - 40 cm  $\mid$ 

Technical data

Product-Code:

| LGM-19                  |  |
|-------------------------|--|
| Catalogue number:       |  |
| 22136                   |  |
| Condition               |  |
| Condition:              |  |
| New                     |  |
| Bench width:            |  |
|                         |  |
| 40 cm - 200 cm          |  |
| Choose from parameter   |  |
|                         |  |
| Bench height:           |  |
| 40 cm - 50 cm           |  |
| Choose from parameter   |  |
|                         |  |
| Bench depth:            |  |
| 30 cm - 40 cm           |  |
| Choose from parameter   |  |
|                         |  |
| Type of fabric:         |  |
| Choose from parameter   |  |
|                         |  |
| Type of fabric (Photo): |  |
| BLACK-WHITE-VELVET-04   |  |
|                         |  |
|                         |  |
|                         |  |
|                         |  |

**Height**: 40 cm , 45 cm , 50 cm **Depth**: 30 cm , 35 cm , 40 cm

Type of fabric: BLACK-WHITE-VELVET-04 (Photo), ANDRE-1300, ANDRE-1301, ANDRE-1302, ANDRE-1303, ANDRE-1304, ANDRE-1305, ANDRE-1306, ANDRE-1307, ANDRE-1308, ANDRE-1309, ANDRE-1310, ART-DECO-VELVET-01, ART-DECO-VELVET-02, ART-DECO-VELVET-03, ART-DECO-VELVET-04, ART-DECO-VELVET-05, ART-DECO-VELVET-06, ART-DECO-VELVET-07, ART-DECO-VELVET-08, ART-DECO-VELVET-09, ART-DECO-VELVET-10...11 (write a comment in order), ATOS-111, ATOS-112, ATOS-113, ATOS-114, ATOS-115, ATOS-116, ATOS-117, ATOS-118, ATOS-119, ATOS-120...126 (write a comment in order), AURORA-2480, AURORA-2481, AURORA-2482, AURORA-2483, AURORA-2484, AURORA-2485, AURORA-2486, AURORA-2487, AURORA-2488, AURORA-2489...2505 (write a comment in order), BALOO-2071, BALOO-2072, BALOO-2073, BALOO-2074, BALOO-2076, BALOO-2077, BALOO-2078, BALOO-2079, BALOO-2081, BALOO-2082...2089 (write a comment in order), BLACK-WHITE-VELVET-01, BLACK-WHITE-VELVET-02, BLACK-WHITE-VELVET-03, BLACK-WHITE-VELVET-04, BLACK-WHITE-VELVET-05, BLACK-WHITE-VELVET-06, BLACK-WHITE-VELVET-07, BLACK-WHITE-VELVET-08, BLACK-WHITE-VELVET-09, BLACK-WHITE-VELVET-09, BLACK-WHITE-VELVET-09, BLOOM-01, BLOOM-02, BLOOM-03, BLOOM-04, BLOOM-05, BLOOM-06, BLOOM-07, BLOOM-08, BLOOM-09, BLOOM-10, BRAID-3001, BRAID-3002,