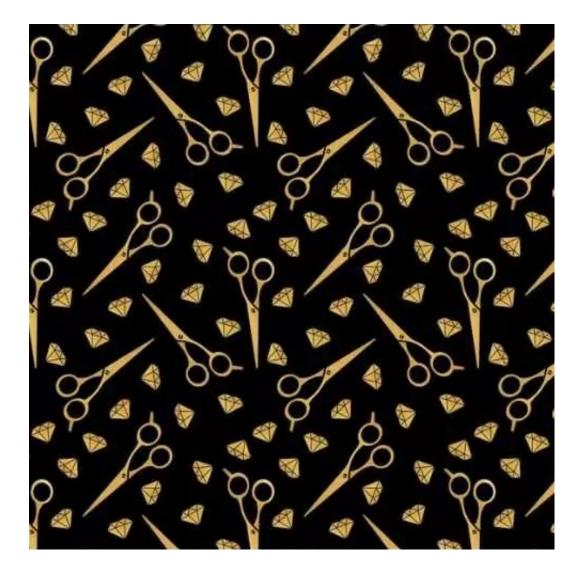

## **Product description**

Upholstered Bench Industrial Style LGM-19 BLACK-WHITE-VELVET-03 | Width: 40 cm - 200 cm | Height: 40 cm - 50 cm | Depth: 30 cm - 40 cm |

Technical data

Product-Code:

BLACK-WHITE-VELVET-03

Product description

**Depth**: 30 cm , 35 cm , 40 cm

**Type of fabric**: BLACK-WHITE-VELVET-03 (Photo), ANDRE-1300, ANDRE-1301, ANDRE-1302, ANDRE-1303, ANDRE-1304, ANDRE-1305, ANDRE-1306, ANDRE-1307, ANDRE-1308, ANDRE-1309, ANDRE-1310, ART-DECO-VELVET-01, ART-DECO-VELVET-02, ART-DECO-VELVET-03, ART-DECO-VELVET-04, ART-DECO-VELVET-05, ART-DECO-VELVET-06, ART-DECO-VELVET-07, ART-DECO-VELVET-08, ART-DECO-VELVET-09, ART-DECO-VELVET-10..11 (write a comment in order), ATOS-111, ATOS-112, ATOS-113, ATOS-114, ATOS-115, ATOS-116, ATOS-117, ATOS-118, ATOS-119, ATOS-120..126 (write a comment in order), AURORA-2480, AURORA-2481, AURORA-2482, AURORA-2483, AURORA-2484, AURORA-2485, AURORA-2486, AURORA-2487, AURORA-2488, AURORA-2489..2505 (write a comment in order), BALOO-2071, BALOO-2072, BALOO-2073, BALOO-2074, BALOO-2076, BALOO-2077, BALOO-2078, BALOO-2079, BALOO-2081, BALOO-2082..2089 (write a comment in order), BLACK-WHITE-VELVET-01, BLACK-WHITE-VELVET-02, BLACK-WHITE-VELVET-03, BLACK-WHITE-VELVET-04, BLACK-WHITE-VELVET-05, BLACK-WHITE-VELVET-06, BLACK-WHITE-VELVET-07, BLACK-WHITE-VELVET-08, BLACK-WHITE-VELVET-09, BLACK-WHITE-VELVET-09, BLACK-WHITE-VELVET-00, BLACK-WHITE-VELVET-00, BLACK-WHITE-VELVET-09, BLACK-WHITE-VELVET-00, BLOOM-00, BLOOM-00, BLOOM-00, BLOOM-00, BLOOM-00, BLOOM-00,