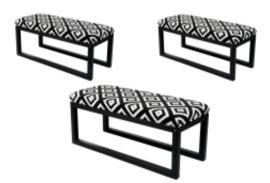

# Upholstered Bench Industrial Style LGM-19 BLACK-WHITE-VELVET-03

| Number        | 22137            |  |
|---------------|------------------|--|
| Producer code | LGM-19           |  |
| Manufacturer  | Emra Wood Design |  |

## **Product description**

Upholstered Bench Industrial Style LGM-19 BLACK-WHITE-VELVET-03 | Width: 40 cm - 200 cm | Height: 40 cm - 50 cm | Depth: 30 cm - 40 cm |

Technical data

Product-Code:

BLACK-WHITE-VELVET-03

Product description

#### Upholstered Bench Industrial Style LGM-19 BLACK-WHITE-VELVET-03

- A functional and practical bench for hallway, living room, bedroom, dressing room, bathroom, reception and office
- Some bench models have a practical shelf for shoes
- The frame and upholstery are made of the highest quality materials
- Production of the bench according to customer requirements

Product features

- Very high-quality and precise workmanship directly from the manufacturer
- The bench features an interchangeable seat to adapt the product to the future appearance of the room
- The bench does not require self-assembly and is delivered to the customer in its entirety
- Take a look at our fabric palette for more options
- We are at your disposal if you have any questions about the product
- By purchasing a product, you are buying a non-prefabricated item made according to specifications (selection of color, upholstery, materials, etc.)