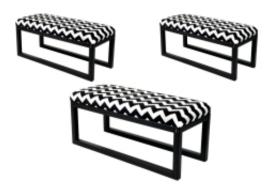

# Upholstered Bench Industrial Style LGM-19 BLACK-WHITE-VELVET-02

| Number        | 22145            |  |
|---------------|------------------|--|
| Producer code | LGM-19           |  |
| Manufacturer  | Emra Wood Design |  |

## **Product description**

Upholstered Bench Industrial Style LGM-19 BLACK-WHITE-VELVET-02 | Width: 40 cm - 200 cm | Height: 40 cm - 50 cm | Depth: 30 cm - 40 cm |

Technical data

Product-Code:

BLACK-WHITE-VELVET-02

Product description

#### Upholstered Bench Industrial Style LGM-19 BLACK-WHITE-VELVET-02

- A functional and practical bench for hallway, living room, bedroom, dressing room, bathroom, reception and office
- Some bench models have a practical shelf for shoes
- The frame and upholstery are made of the highest quality materials
- Production of the bench according to customer requirements