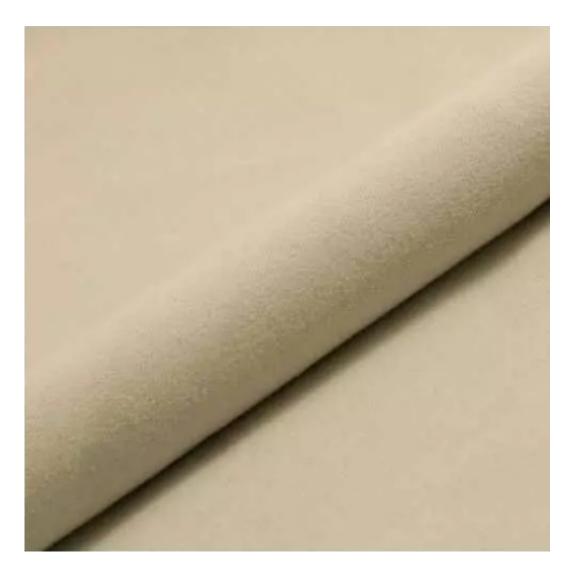

## **Product description**

Upholstered Bench Industrial Style LGM-19 BLACK-WHITE-VELVET-02 | Width: 40 cm - 200 cm | Height: 40 cm - 50 cm | Depth: 30 cm - 40 cm |

Technical data

Product-Code:

Bench height:

40 cm - 50 cm

Choose from parameter

Bench depth:

30 cm - 40 cm

Choose from parameter

Type of fabric: Choose from parameter

Type of fabric (Photo):

BLACK-WHITE-VELVET-02

Product description