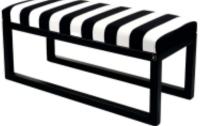

# Upholstered Bench Industrial Style LGM-19 BLACK-WHITE-VELVET-01

| Number        | 22204            |  |
|---------------|------------------|--|
| Producer code | LGM-19           |  |
| Manufacturer  | Emra Wood Design |  |

## **Product description**

Upholstered Bench Industrial Style LGM-19 BLACK-WHITE-VELVET-01 | Width: 40 cm - 200 cm | Height: 40 cm - 50 cm | Depth: 30 cm - 40 cm |

Technical data

Product-Code:

BLACK-WHITE-VELVET-01

Product description

#### Upholstered Bench Industrial Style LGM-19 BLACK-WHITE-VELVET-01

- A functional and practical bench for hallway, living room, bedroom, dressing room, bathroom, reception and office
- Some bench models have a practical shelf for shoes
- The frame and upholstery are made of the highest quality materials
- Production of the bench according to customer requirements