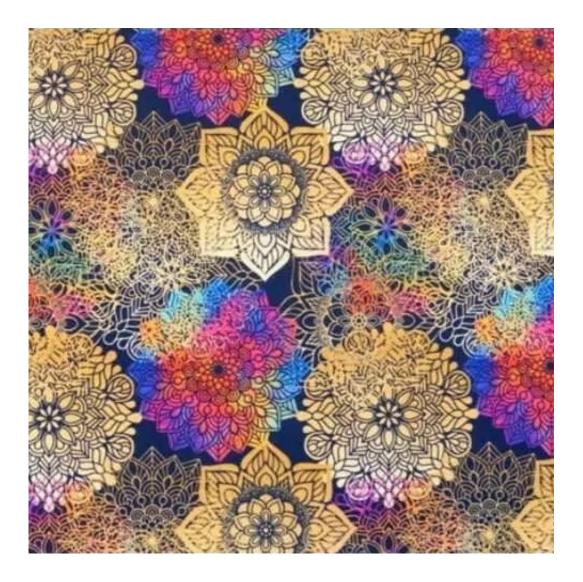

## **Product description**

Upholstered Bench Industrial Style LGM-19 ART-DECO-VELVET-11 | Width: 40 cm - 200 cm | Height: 40 cm - 50 cm | Depth: 30 cm - 40 cm |

Technical data

Product-Code:

ART-DECO-VELVET-11

Product description

**Depth**: 30 cm , 35 cm , 40 cm

**Type of fabric**: ART-DECO-VELVET-11 (Photo), ANDRE-1300, ANDRE-1301, ANDRE-1302, ANDRE-1303, ANDRE-1304, ANDRE-1305, ANDRE-1306, ANDRE-1307, ANDRE-1308, ANDRE-1309, ANDRE-1310, ART-DECO-VELVET-01, ART-DECO-VELVET-02, ART-DECO-VELVET-03, ART-DECO-VELVET-04, ART-DECO-VELVET-05, ART-DECO-VELVET-06, ART-DECO-VELVET-07, ART-DECO-VELVET-08, ART-DECO-VELVET-09, ART-DECO-VELVET-10..11 (write a comment in order), ATOS-111, ATOS-112, ATOS-113, ATOS-114, ATOS-115, ATOS-116, ATOS-117, ATOS-118, ATOS-119, ATOS-120..126 (write a comment in order), AURORA-2480, AURORA-2481, AURORA-2482, AURORA-2483, AURORA-2484, AURORA-2485, AURORA-2486, AURORA-2487, AURORA-2488, AURORA-2489..2505 (write a comment in order), BALOO-2071, BALOO-2072, BALOO-2073, BALOO-2074, BALOO-2076, BALOO-2077, BALOO-2078, BALOO-2079, BALOO-2081, BALOO-2082..2089 (write a comment in order), BLACK-WHITE-VELVET-01, BLACK-WHITE-VELVET-02, BLACK-WHITE-VELVET-03, BLACK-WHITE-VELVET-04, BLACK-WHITE-VELVET-05, BLACK-WHITE-VELVET-06, BLACK-WHITE-VELVET-07, BLACK-WHITE-VELVET-08, BLACK-WHITE-VELVET-09, BLACK-WHITE-VELVET-09, BLACK-WHITE-VELVET-00, BLACK-WHITE-VELVET-00, BLACK-WHITE-VELVET-09, BLACK-WHITE-VELVET-09, BLACK-WHITE-VELVET-00, BLACK-WHITE-VELV