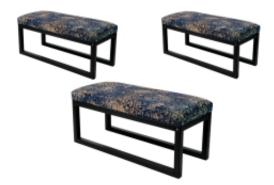

# Upholstered Bench Industrial Style LGM-19 ART-DECO-VELVET-11

| Number        | 22144            |  |
|---------------|------------------|--|
| Producer code | LGM-19           |  |
| Manufacturer  | Emra Wood Design |  |

## **Product description**

Upholstered Bench Industrial Style LGM-19 ART-DECO-VELVET-11 | Width: 40 cm - 200 cm | Height: 40 cm - 50 cm | Depth: 30 cm - 40 cm |

Technical data

Product-Code:

#### Upholstered Bench Industrial Style LGM-19 ART-DECO-VELVET-11

- A functional and practical bench for hallway, living room, bedroom, dressing room, bathroom, reception and office
- Some bench models have a practical shelf for shoes
- The frame and upholstery are made of the highest quality materials
- Production of the bench according to customer requirements

Product features

- Very high-quality and precise workmanship directly from the manufacturer
- The bench features an interchangeable seat to adapt the product to the future appearance of the room
- The bench does not require self-assembly and is delivered to the customer in its entirety
- Take a look at our fabric palette for more options
- We are at your disposal if you have any questions about the product
- By purchasing a product, you are buying a non-prefabricated item made according to specifications (selection of color, upholstery, materials, etc.)