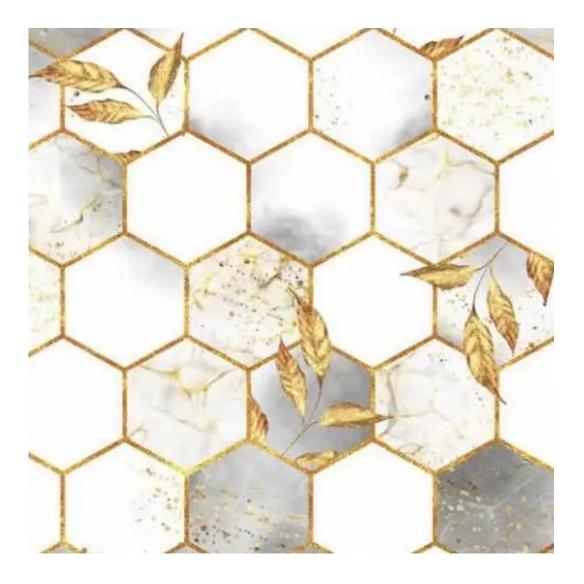

## **Product description**

Upholstered Bench Industrial Style LGM-161 PATTERN-VELVET-12 | Width: 40 cm - 200 cm | Height: 40 cm - 50 cm | Depth: 30 cm - 40 cm |

Technical data

Product-Code:

| LGM-161                 |
|-------------------------|
| Catalogue number: 24176 |
| Condition:              |
| New                     |
|                         |
| Bench width:            |
| 40 cm - 200 cm          |
| Choose from parameter   |
|                         |
| Bench height:           |
| 40 cm - 50 cm           |
| Choose from parameter   |
|                         |
| Bench depth:            |
| 30 cm - 40 cm           |
| Choose from parameter   |
|                         |
| Type of fabric:         |
| Choose from parameter   |
|                         |
| Type of fabric (Photo): |
| PATTERN-VELVET-12       |
|                         |
|                         |
|                         |
|                         |

**Height**: 40 cm , 45 cm , 50 cm **Depth**: 30 cm , 35 cm , 40 cm

Type of fabric: PATTERN-VELVET-12 (Photo), ANDRE-1300, ANDRE-1301, ANDRE-1302, ANDRE-1303, ANDRE-1304, ANDRE-1305, ANDRE-1306, ANDRE-1307, ANDRE-1308, ANDRE-1309, ANDRE-1310, ART-DECO-VELVET-01, ART-DECO-VELVET-02, ART-DECO-VELVET-03, ART-DECO-VELVET-04, ART-DECO-VELVET-05, ART-DECO-VELVET-06, ART-DECO-VELVET-07, ART-DECO-VELVET-08, ART-DECO-VELVET-09, ART-DECO-VELVET-10...11 (write a comment in order), ATOS-111, ATOS-112, ATOS-113, ATOS-114, ATOS-115, ATOS-116, ATOS-117, ATOS-118, ATOS-119, ATOS-120...126 (write a comment in order), AURORA-2480, AURORA-2481, AURORA-2482, AURORA-2483, AURORA-2484, AURORA-2485, AURORA-2486, AURORA-2487, AURORA-2488, AURORA-2489...2505 (write a comment in order), BALOO-2071, BALOO-2072, BALOO-2073, BALOO-2074, BALOO-2076, BALOO-2077, BALOO-2078, BALOO-2079, BALOO-2081, BALOO-2082...2089 (write a comment in order), BLACK-WHITE-VELVET-01, BLACK-WHITE-VELVET-02, BLACK-WHITE-VELVET-03, BLACK-WHITE-VELVET-04, BLACK-WHITE-VELVET-05, BLACK-WHITE-VELVET-06, BLACK-WHITE-VELVET-07, BLACK-WHITE-VELVET-08, BLACK-WHITE-VELVET-09, BLACK-WHITE-VELVET-09, BLACK-WHITE-VELVET-09, BLOOM-01, BLOOM-02, BLOOM-03, BLOOM-04, BLOOM-05, BLOOM-06, BLOOM-07, BLOOM-08, BLOOM-09, BLOOM-10, BRAID-3001, BRAID-3002,