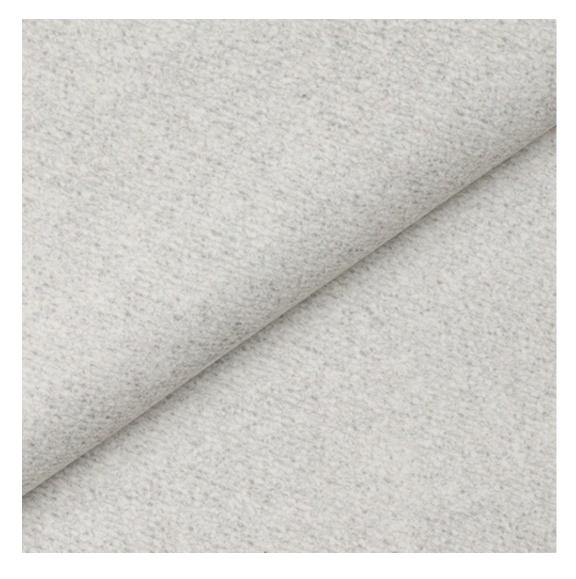

## **Product description**

Upholstered Bench Industrial Style LGM-161 PATTERN-VELVET-12 | Width: 40 cm - 200 cm | Height: 40 cm - 50 cm | Depth: 30 cm - 40 cm |

Technical data

Product-Code:

| LGM-161                 |
|-------------------------|
| Catalogue number: 24176 |
| Condition:              |
| New                     |
|                         |
| Bench width:            |
| 40 cm - 200 cm          |
| Choose from parameter   |
|                         |
| Bench height:           |
| 40 cm - 50 cm           |
| Choose from parameter   |
|                         |
| Bench depth:            |
| 30 cm - 40 cm           |
| Choose from parameter   |
|                         |
| Type of fabric:         |
| Choose from parameter   |
|                         |
| Type of fabric (Photo): |
| PATTERN-VELVET-12       |
|                         |
|                         |
|                         |
|                         |

**Height**: 40 cm , 45 cm , 50 cm **Depth**: 30 cm , 35 cm , 40 cm

Type of fabric: PATTERN-VELVET-12 (Photo), ANDRE-1300, ANDRE-1301, ANDRE-1302, ANDRE-1303, ANDRE-1304, ANDRE-1305, ANDRE-1306, ANDRE-1307, ANDRE-1308, ANDRE-1309, ANDRE-1310, ART-DECO-VELVET-01, ART-DECO-VELVET-02, ART-DECO-VELVET-03, ART-DECO-VELVET-04, ART-DECO-VELVET-05, ART-DECO-VELVET-06, ART-DECO-VELVET-07, ART-DECO-VELVET-08, ART-DECO-VELVET-09, ART-DECO-VELVET-10...11 (write a comment in order), ATOS-111, ATOS-112, ATOS-113, ATOS-114, ATOS-115, ATOS-116, ATOS-117, ATOS-118, ATOS-119, ATOS-120...126 (write a comment in order), AURORA-2480, AURORA-2481, AURORA-2482, AURORA-2483, AURORA-2484, AURORA-2485, AURORA-2486, AURORA-2487, AURORA-2488, AURORA-2489...2505 (write a comment in order), BALOO-2071, BALOO-2072, BALOO-2073, BALOO-2074, BALOO-2076, BALOO-2077, BALOO-2078, BALOO-2079, BALOO-2081, BALOO-2082...2089 (write a comment in order), BLACK-WHITE-VELVET-01, BLACK-WHITE-VELVET-02, BLACK-WHITE-VELVET-03, BLACK-WHITE-VELVET-04, BLACK-WHITE-VELVET-05, BLACK-WHITE-VELVET-06, BLACK-WHITE-VELVET-07, BLACK-WHITE-VELVET-08, BLACK-WHITE-VELVET-09, BLACK-WHITE-VELVET-09, BLACK-WHITE-VELVET-09, BLOOM-01, BLOOM-02, BLOOM-03, BLOOM-04, BLOOM-05, BLOOM-06, BLOOM-07, BLOOM-08, BLOOM-09, BLOOM-10, BRAID-3001, BRAID-3002,