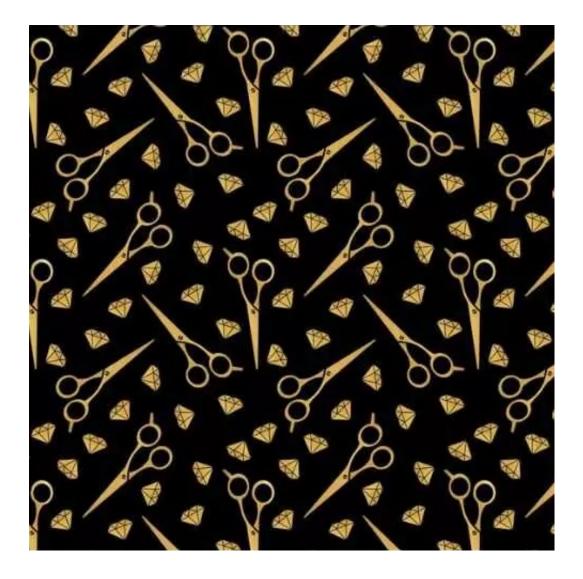

## **Product description**

Upholstered Bench Industrial Style LGM-161 PATTERN-VELVET-12 | Width: 40 cm - 200 cm | Height: 40 cm - 50 cm | Depth: 30 cm - 40 cm |

Technical data

Product-Code:

| LGM-161                 |
|-------------------------|
| Catalogue number: 24176 |
| Condition:              |
| New                     |
|                         |
| Bench width:            |
| 40 cm - 200 cm          |
| Choose from parameter   |
|                         |
| Bench height:           |
| 40 cm - 50 cm           |
| Choose from parameter   |
|                         |
| Bench depth:            |
| 30 cm - 40 cm           |
| Choose from parameter   |
|                         |
| Type of fabric:         |
| Choose from parameter   |
|                         |
| Type of fabric (Photo): |
| PATTERN-VELVET-12       |
|                         |
|                         |
|                         |
|                         |

**Height**: 40 cm , 45 cm , 50 cm **Depth**: 30 cm , 35 cm , 40 cm

Type of fabric: PATTERN-VELVET-12 (Photo), ANDRE-1300, ANDRE-1301, ANDRE-1302, ANDRE-1303, ANDRE-1304, ANDRE-1305, ANDRE-1306, ANDRE-1307, ANDRE-1308, ANDRE-1309, ANDRE-1310, ART-DECO-VELVET-01, ART-DECO-VELVET-02, ART-DECO-VELVET-03, ART-DECO-VELVET-04, ART-DECO-VELVET-05, ART-DECO-VELVET-06, ART-DECO-VELVET-07, ART-DECO-VELVET-08, ART-DECO-VELVET-09, ART-DECO-VELVET-10...11 (write a comment in order), ATOS-111, ATOS-112, ATOS-113, ATOS-114, ATOS-115, ATOS-116, ATOS-117, ATOS-118, ATOS-119, ATOS-120...126 (write a comment in order), AURORA-2480, AURORA-2481, AURORA-2482, AURORA-2483, AURORA-2484, AURORA-2485, AURORA-2486, AURORA-2487, AURORA-2488, AURORA-2489...2505 (write a comment in order), BALOO-2071, BALOO-2072, BALOO-2073, BALOO-2074, BALOO-2076, BALOO-2077, BALOO-2078, BALOO-2079, BALOO-2081, BALOO-2082...2089 (write a comment in order), BLACK-WHITE-VELVET-01, BLACK-WHITE-VELVET-02, BLACK-WHITE-VELVET-03, BLACK-WHITE-VELVET-04, BLACK-WHITE-VELVET-05, BLACK-WHITE-VELVET-06, BLACK-WHITE-VELVET-07, BLACK-WHITE-VELVET-08, BLACK-WHITE-VELVET-09, BLACK-WHITE-VELVET-09, BLACK-WHITE-VELVET-09, BLOOM-01, BLOOM-02, BLOOM-03, BLOOM-04, BLOOM-05, BLOOM-06, BLOOM-07, BLOOM-08, BLOOM-09, BLOOM-10, BRAID-3001, BRAID-3002,