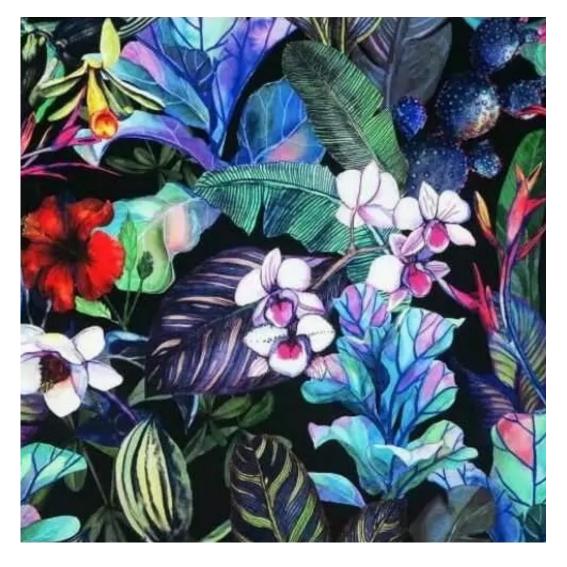

## **Product description**

Upholstered Bench Industrial Style LGM-161 PATTERN-VELVET-12 | Width: 40 cm - 200 cm | Height: 40 cm - 50 cm | Depth: 30 cm - 40 cm |

Technical data

Product-Code:

| LGM-161                 |
|-------------------------|
| Catalogue number: 24176 |
| Condition:              |
| New                     |
|                         |
| Bench width:            |
| 40 cm - 200 cm          |
| Choose from parameter   |
|                         |
| Bench height:           |
| 40 cm - 50 cm           |
| Choose from parameter   |
|                         |
| Bench depth:            |
| 30 cm - 40 cm           |
| Choose from parameter   |
|                         |
| Type of fabric:         |
| Choose from parameter   |
|                         |
| Type of fabric (Photo): |
| PATTERN-VELVET-12       |
|                         |
|                         |
|                         |
|                         |

**Height**: 40 cm , 45 cm , 50 cm **Depth**: 30 cm , 35 cm , 40 cm

Type of fabric: PATTERN-VELVET-12 (Photo), ANDRE-1300, ANDRE-1301, ANDRE-1302, ANDRE-1303, ANDRE-1304, ANDRE-1305, ANDRE-1306, ANDRE-1307, ANDRE-1308, ANDRE-1309, ANDRE-1310, ART-DECO-VELVET-01, ART-DECO-VELVET-02, ART-DECO-VELVET-03, ART-DECO-VELVET-04, ART-DECO-VELVET-05, ART-DECO-VELVET-06, ART-DECO-VELVET-07, ART-DECO-VELVET-08, ART-DECO-VELVET-09, ART-DECO-VELVET-10...11 (write a comment in order), ATOS-111, ATOS-112, ATOS-113, ATOS-114, ATOS-115, ATOS-116, ATOS-117, ATOS-118, ATOS-119, ATOS-120...126 (write a comment in order), AURORA-2480, AURORA-2481, AURORA-2482, AURORA-2483, AURORA-2484, AURORA-2485, AURORA-2486, AURORA-2487, AURORA-2488, AURORA-2489...2505 (write a comment in order), BALOO-2071, BALOO-2072, BALOO-2073, BALOO-2074, BALOO-2076, BALOO-2077, BALOO-2078, BALOO-2079, BALOO-2081, BALOO-2082...2089 (write a comment in order), BLACK-WHITE-VELVET-01, BLACK-WHITE-VELVET-02, BLACK-WHITE-VELVET-03, BLACK-WHITE-VELVET-04, BLACK-WHITE-VELVET-05, BLACK-WHITE-VELVET-06, BLACK-WHITE-VELVET-07, BLACK-WHITE-VELVET-08, BLACK-WHITE-VELVET-09, BLACK-WHITE-VELVET-09, BLACK-WHITE-VELVET-09, BLOOM-01, BLOOM-02, BLOOM-03, BLOOM-04, BLOOM-05, BLOOM-06, BLOOM-07, BLOOM-08, BLOOM-09, BLOOM-10, BRAID-3001, BRAID-3002,