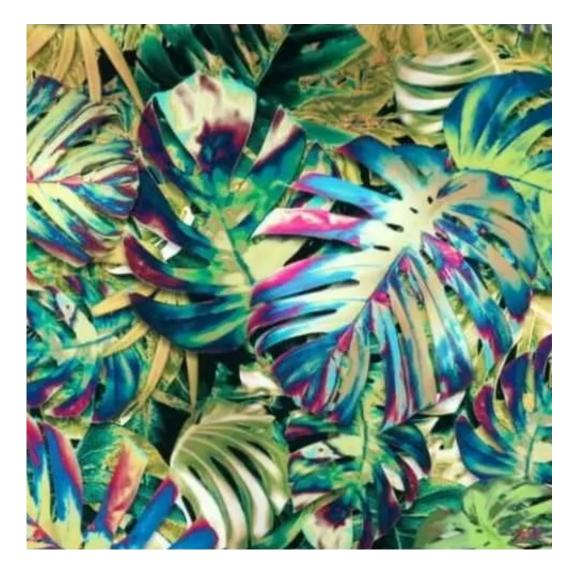

## **Product description**

Upholstered Bench Industrial Style LGM-161 PATTERN-VELVET-12 | Width: 40 cm - 200 cm | Height: 40 cm - 50 cm | Depth: 30 cm - 40 cm |

Technical data

Product-Code:

| LGM-161                 |
|-------------------------|
| Catalogue number: 24176 |
| Condition:              |
| New                     |
|                         |
| Bench width:            |
| 40 cm - 200 cm          |
| Choose from parameter   |
|                         |
| Bench height:           |
| 40 cm - 50 cm           |
| Choose from parameter   |
|                         |
| Bench depth:            |
| 30 cm - 40 cm           |
| Choose from parameter   |
|                         |
| Type of fabric:         |
| Choose from parameter   |
|                         |
| Type of fabric (Photo): |
| PATTERN-VELVET-12       |
|                         |
|                         |
|                         |
|                         |

**Height**: 40 cm , 45 cm , 50 cm **Depth**: 30 cm , 35 cm , 40 cm

Type of fabric: PATTERN-VELVET-12 (Photo), ANDRE-1300, ANDRE-1301, ANDRE-1302, ANDRE-1303, ANDRE-1304, ANDRE-1305, ANDRE-1306, ANDRE-1307, ANDRE-1308, ANDRE-1309, ANDRE-1310, ART-DECO-VELVET-01, ART-DECO-VELVET-02, ART-DECO-VELVET-03, ART-DECO-VELVET-04, ART-DECO-VELVET-05, ART-DECO-VELVET-06, ART-DECO-VELVET-07, ART-DECO-VELVET-08, ART-DECO-VELVET-09, ART-DECO-VELVET-10...11 (write a comment in order), ATOS-111, ATOS-112, ATOS-113, ATOS-114, ATOS-115, ATOS-116, ATOS-117, ATOS-118, ATOS-119, ATOS-120...126 (write a comment in order), AURORA-2480, AURORA-2481, AURORA-2482, AURORA-2483, AURORA-2484, AURORA-2485, AURORA-2486, AURORA-2487, AURORA-2488, AURORA-2489...2505 (write a comment in order), BALOO-2071, BALOO-2072, BALOO-2073, BALOO-2074, BALOO-2076, BALOO-2077, BALOO-2078, BALOO-2079, BALOO-2081, BALOO-2082...2089 (write a comment in order), BLACK-WHITE-VELVET-01, BLACK-WHITE-VELVET-02, BLACK-WHITE-VELVET-03, BLACK-WHITE-VELVET-04, BLACK-WHITE-VELVET-05, BLACK-WHITE-VELVET-06, BLACK-WHITE-VELVET-07, BLACK-WHITE-VELVET-08, BLACK-WHITE-VELVET-09, BLACK-WHITE-VELVET-09, BLACK-WHITE-VELVET-09, BLOOM-01, BLOOM-02, BLOOM-03, BLOOM-04, BLOOM-05, BLOOM-06, BLOOM-07, BLOOM-08, BLOOM-09, BLOOM-10, BRAID-3001, BRAID-3002,