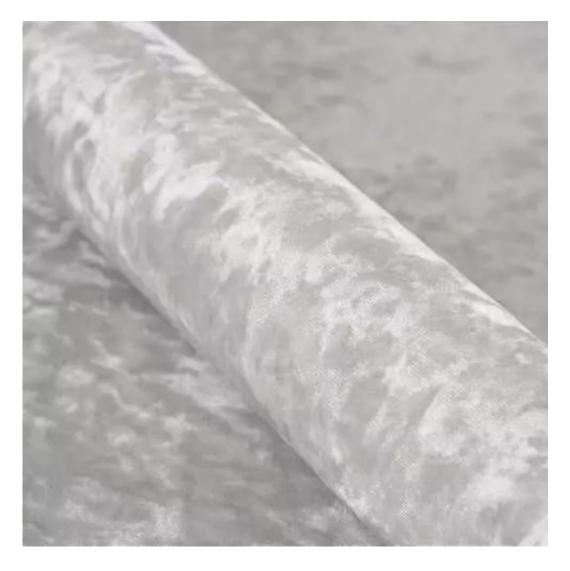

## **Product description**

Upholstered Bench Industrial Style LGM-161 PATTERN-VELVET-12 | Width: 40 cm - 200 cm | Height: 40 cm - 50 cm | Depth: 30 cm - 40 cm |

Technical data

Product-Code:

| LGM-161                 |
|-------------------------|
| Catalogue number: 24176 |
| Condition:              |
| New                     |
|                         |
| Bench width:            |
| 40 cm - 200 cm          |
| Choose from parameter   |
|                         |
| Bench height:           |
| 40 cm - 50 cm           |
| Choose from parameter   |
|                         |
| Bench depth:            |
| 30 cm - 40 cm           |
| Choose from parameter   |
|                         |
| Type of fabric:         |
| Choose from parameter   |
|                         |
| Type of fabric (Photo): |
| PATTERN-VELVET-12       |
|                         |
|                         |
|                         |
|                         |

**Height**: 40 cm , 45 cm , 50 cm **Depth**: 30 cm , 35 cm , 40 cm

Type of fabric: PATTERN-VELVET-12 (Photo), ANDRE-1300, ANDRE-1301, ANDRE-1302, ANDRE-1303, ANDRE-1304, ANDRE-1305, ANDRE-1306, ANDRE-1307, ANDRE-1308, ANDRE-1309, ANDRE-1310, ART-DECO-VELVET-01, ART-DECO-VELVET-02, ART-DECO-VELVET-03, ART-DECO-VELVET-04, ART-DECO-VELVET-05, ART-DECO-VELVET-06, ART-DECO-VELVET-07, ART-DECO-VELVET-08, ART-DECO-VELVET-09, ART-DECO-VELVET-10...11 (write a comment in order), ATOS-111, ATOS-112, ATOS-113, ATOS-114, ATOS-115, ATOS-116, ATOS-117, ATOS-118, ATOS-119, ATOS-120...126 (write a comment in order), AURORA-2480, AURORA-2481, AURORA-2482, AURORA-2483, AURORA-2484, AURORA-2485, AURORA-2486, AURORA-2487, AURORA-2488, AURORA-2489...2505 (write a comment in order), BALOO-2071, BALOO-2072, BALOO-2073, BALOO-2074, BALOO-2076, BALOO-2077, BALOO-2078, BALOO-2079, BALOO-2081, BALOO-2082...2089 (write a comment in order), BLACK-WHITE-VELVET-01, BLACK-WHITE-VELVET-02, BLACK-WHITE-VELVET-03, BLACK-WHITE-VELVET-04, BLACK-WHITE-VELVET-05, BLACK-WHITE-VELVET-06, BLACK-WHITE-VELVET-07, BLACK-WHITE-VELVET-08, BLACK-WHITE-VELVET-09, BLACK-WHITE-VELVET-09, BLACK-WHITE-VELVET-09, BLOOM-01, BLOOM-02, BLOOM-03, BLOOM-04, BLOOM-05, BLOOM-06, BLOOM-07, BLOOM-08, BLOOM-09, BLOOM-10, BRAID-3001, BRAID-3002,