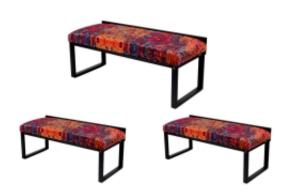

# Upholstered Bench Industrial Style LGM-161 PATTERN-VELVET-12

| Number        | 24176            |
|---------------|------------------|
| Producer code | LGM-161          |
| Manufacturer  | Emra Wood Design |

## **Product description**

Upholstered Bench Industrial Style LGM-161 PATTERN-VELVET-12 | Width: 40 cm - 200 cm | Height: 40 cm - 50 cm | Depth: 30 cm - 40 cm |

Technical data

Product-Code:

| LGM-161                 |
|-------------------------|
| Catalogue number: 24176 |
| Condition:              |
| New                     |
|                         |
| Bench width:            |
| 40 cm - 200 cm          |
| Choose from parameter   |
|                         |
| Bench height:           |
| 40 cm - 50 cm           |
| Choose from parameter   |
|                         |
| Bench depth:            |
| 30 cm - 40 cm           |
| Choose from parameter   |
|                         |
| Type of fabric:         |
| Choose from parameter   |
|                         |
| Type of fabric (Photo): |
| PATTERN-VELVET-12       |
|                         |
|                         |
|                         |
|                         |

### Upholstered Bench Industrial Style LGM-161 PATTERN-VELVET-12

- · A functional and practical bench for hallway, living room, bedroom, dressing room, bathroom, reception and office
- Some bench models have a practical shelf for shoes
- The frame and upholstery are made of the highest quality materials
- Production of the bench according to customer requirements