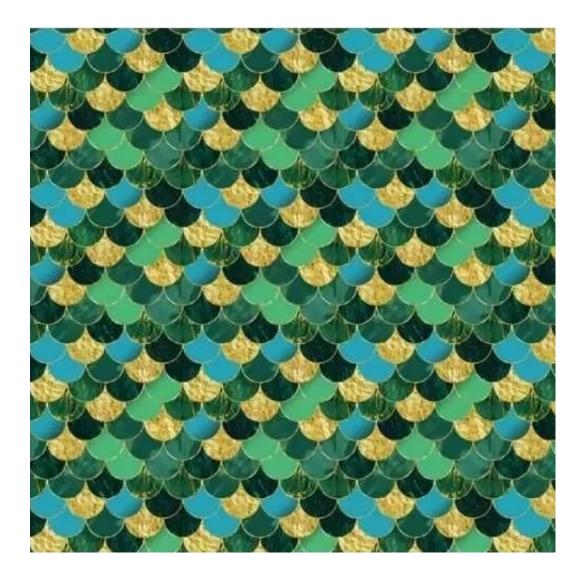

FLORENCE-ECO-LEATHER

FLOWER-VELVET

FUSHION-ECO-LEATHER

**GEODY** 

**HAMILTON** 

**HEXAGON-VELVET** 

HOLD-ME

**HUSK-VELVET** 

**Height**: 40 cm , 45 cm , 50 cm **Depth**: 30 cm , 35 cm , 40 cm

Type of fabric: HAMILTON-2812 (Photo), ANDRE-1300, ANDRE-1301, ANDRE-1302, ANDRE-1303, ANDRE-1304, ANDRE-1305, ANDRE-1306, ANDRE-1307, ANDRE-1308, ANDRE-1309, ANDRE-1310, ART-DECO-VELVET-01, ART-DECO-VELVET-02, ART-DECO-VELVET-03, ART-DECO-VELVET-04, ART-DECO-VELVET-05, ART-DECO-VELVET-06, ART-DECO-VELVET-07, ART-DECO-VELVET-08, ART-DECO-VELVET-09, ART-DECO-VELVET-10...11 (write a comment in order), ATOS-111, ATOS-112, ATOS-113, ATOS-114, ATOS-115, ATOS-116, ATOS-117, ATOS-118, ATOS-119, ATOS-120...126 (write a comment in order), AURORA-2480, AURORA-2481, AURORA-2482, AURORA-2483, AURORA-2484, AURORA-2485, AURORA-2486, AURORA-2487, AURORA-2488, AURORA-2489...2505 (write a comment in order), BALOO-2071, BALOO-2072, BALOO-2073, BALOO-2074, BALOO-2076, BALOO-2077, BALOO-2078, BALOO-2079, BALOO-2081, BALOO-2082...2089 (write a comment in order), BLACK-WHITE-VELVET-01, BLACK-WHITE-VELVET-02, BLACK-WHITE-VELVET-03, BLACK-WHITE-VELVET-04, BLACK-WHITE-VELVET-05, BLACK-WHITE-VELVET-06, BLACK-WHITE-VELVET-07, BLACK-WHITE-VELVET-08, BLACK-WHITE-VELVET-09, BLACK-WHITE-VELVET-09, BLOOM-02, BLOOM-03, BLOOM-04, BLOOM-05, BLOOM-06, BLOOM-07, BLOOM-08, BLOOM-09, BLOOM-10, BRAID-3001, BRAID-3002,