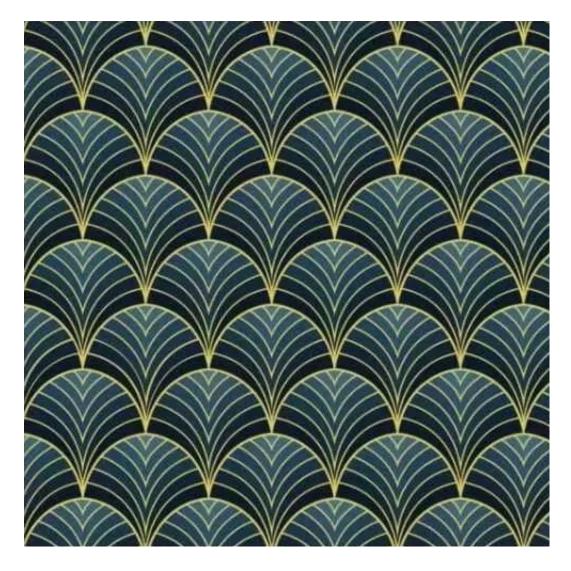

# **Product description**

Upholstered Bench Industrial Style LGM-161 HAMILTON-2812 | Width: 40 cm - 200 cm | Height: 40 cm - 50 cm | Depth: 30 cm - 40 cm |

Technical data

Product-Code:

| LGM-161                 |  |
|-------------------------|--|
| Catalogue number:       |  |
| 24175                   |  |
| Condition:              |  |
| New                     |  |
| Bench width:            |  |
| 40 cm - 200 cm          |  |
| Choose from parameter   |  |
| Bench height:           |  |
| 40 cm - 50 cm           |  |
| Choose from parameter   |  |
| Bench depth:            |  |
| 30 cm - 40 cm           |  |
| Choose from parameter   |  |
| Type of fabric:         |  |
| Choose from parameter   |  |
| Type of fabric (Photo): |  |
| HAMILTON-2812           |  |
|                         |  |
|                         |  |
|                         |  |

FLORENCE-ECO-LEATHER

FLOWER-VELVET

FUSHION-ECO-LEATHER

**GEODY** 

**HAMILTON** 

**HEXAGON-VELVET** 

HOLD-ME

**HUSK-VELVET** 

**Height**: 40 cm , 45 cm , 50 cm **Depth**: 30 cm , 35 cm , 40 cm

Type of fabric: HAMILTON-2812 (Photo), ANDRE-1300, ANDRE-1301, ANDRE-1302, ANDRE-1303, ANDRE-1304, ANDRE-1305, ANDRE-1306, ANDRE-1307, ANDRE-1308, ANDRE-1309, ANDRE-1310, ART-DECO-VELVET-01, ART-DECO-VELVET-02, ART-DECO-VELVET-03, ART-DECO-VELVET-04, ART-DECO-VELVET-05, ART-DECO-VELVET-06, ART-DECO-VELVET-07, ART-DECO-VELVET-08, ART-DECO-VELVET-09, ART-DECO-VELVET-10...11 (write a comment in order), ATOS-111, ATOS-112, ATOS-113, ATOS-114, ATOS-115, ATOS-116, ATOS-117, ATOS-118, ATOS-119, ATOS-120...126 (write a comment in order), AURORA-2480, AURORA-2481, AURORA-2482, AURORA-2483, AURORA-2484, AURORA-2485, AURORA-2486, AURORA-2487, AURORA-2488, AURORA-2489...2505 (write a comment in order), BALOO-2071, BALOO-2072, BALOO-2073, BALOO-2074, BALOO-2076, BALOO-2077, BALOO-2078, BALOO-2079, BALOO-2081, BALOO-2082...2089 (write a comment in order), BLACK-WHITE-VELVET-01, BLACK-WHITE-VELVET-02, BLACK-WHITE-VELVET-03, BLACK-WHITE-VELVET-04, BLACK-WHITE-VELVET-05, BLACK-WHITE-VELVET-06, BLACK-WHITE-VELVET-07, BLACK-WHITE-VELVET-08, BLACK-WHITE-VELVET-09, BLACK-WHITE-VELVET-09, BLOOM-02, BLOOM-03, BLOOM-04, BLOOM-05, BLOOM-06, BLOOM-07, BLOOM-08, BLOOM-09, BLOOM-10, BRAID-3001, BRAID-3002,