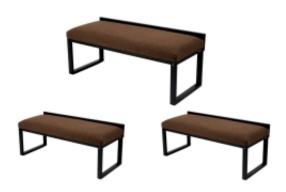

# **Upholstered Bench Industrial Style LGM-161 HAMILTON-2812**

| Number        | 24175            |
|---------------|------------------|
| Producer code | LGM-161          |
| Manufacturer  | Emra Wood Design |

# **Product description**

Upholstered Bench Industrial Style LGM-161 HAMILTON-2812 | Width: 40 cm - 200 cm | Height: 40 cm - 50 cm | Depth: 30 cm - 40 cm |

Technical data

Product-Code:

| LGM-161                 |  |
|-------------------------|--|
| Catalogue number:       |  |
| 24175                   |  |
| Condition:              |  |
| New                     |  |
| Bench width:            |  |
| 40 cm - 200 cm          |  |
| Choose from parameter   |  |
| Bench height:           |  |
| 40 cm - 50 cm           |  |
| Choose from parameter   |  |
| Bench depth:            |  |
| 30 cm - 40 cm           |  |
| Choose from parameter   |  |
| Type of fabric:         |  |
| Choose from parameter   |  |
| Type of fabric (Photo): |  |
| HAMILTON-2812           |  |
|                         |  |
|                         |  |
|                         |  |

### Upholstered Bench Industrial Style LGM-161 HAMILTON-2812

- · A functional and practical bench for hallway, living room, bedroom, dressing room, bathroom, reception and office
- Some bench models have a practical shelf for shoes
- The frame and upholstery are made of the highest quality materials
- Production of the bench according to customer requirements

## This product has additional options:

 $\begin{tabular}{ll} \textbf{Width}: 40 \ cm \ , 45 \ cm \ , 50 \ cm \ , 65 \ cm \ , 65 \ cm \ , 70 \ cm \ , 75 \ cm \ , 80 \ cm \ , 85 \ cm \ , 90 \ cm \ , 95 \ cm \ , 100 \ cm \ , 105 \ cm \ , 110 \ cm \ , 120 \ cm \ , 125 \ cm \ , 130 \ cm \ , 135 \ cm \ , 140 \ cm \ , 145 \ cm \ , 150 \ cm \ , 155 \ cm \ , 160 \ cm \ , 165 \ cm \ , 170 \ cm \ , 175 \ cm \ , 185 \ cm \ , 190 \ cm \ , 195 \ cm \ , 200 \ cm \ \\ \end{tabular}$ 

**Height**: 40 cm , 45 cm , 50 cm **Depth**: 30 cm , 35 cm , 40 cm

Type of fabric: HAMILTON-2812 (Photo), ANDRE-1300, ANDRE-1301, ANDRE-1302, ANDRE-1303, ANDRE-1304, ANDRE-1305, ANDRE-1306, ANDRE-1307, ANDRE-1308, ANDRE-1309, ANDRE-1310, ART-DECO-VELVET-01, ART-DECO-VELVET-02, ART-DECO-VELVET-03, ART-DECO-VELVET-04, ART-DECO-VELVET-05, ART-DECO-VELVET-06, ART-DECO-VELVET-07, ART-DECO-VELVET-08, ART-DECO-VELVET-09, ART-DECO-VELVET-10...11 (write a comment in order), ATOS-111, ATOS-112, ATOS-113, ATOS-114, ATOS-115, ATOS-116, ATOS-117, ATOS-118, ATOS-119, ATOS-120...126 (write a comment in order), AURORA-2480, AURORA-2481, AURORA-2482, AURORA-2483, AURORA-2484, AURORA-2485, AURORA-2486, AURORA-2487, AURORA-2488, AURORA-2489...2505 (write a comment in order), BALOO-2071, BALOO-2072, BALOO-2073, BALOO-2074, BALOO-2076, BALOO-2077, BALOO-2078, BALOO-2079, BALOO-2081, BALOO-2082...2089 (write a comment in order), BLACK-WHITE-VELVET-01, BLACK-WHITE-VELVET-02, BLACK-WHITE-VELVET-03, BLACK-WHITE-VELVET-04, BLACK-WHITE-VELVET-05, BLACK-WHITE-VELVET-06, BLACK-WHITE-VELVET-07, BLACK-WHITE-VELVET-08, BLACK-WHITE-VELVET-09, BLACK-WHITE-VELVET-09, BLOOM-02, BLOOM-03, BLOOM-04, BLOOM-05, BLOOM-06, BLOOM-07, BLOOM-08, BLOOM-09, BLOOM-10, BRAID-3001, BRAID-3002,