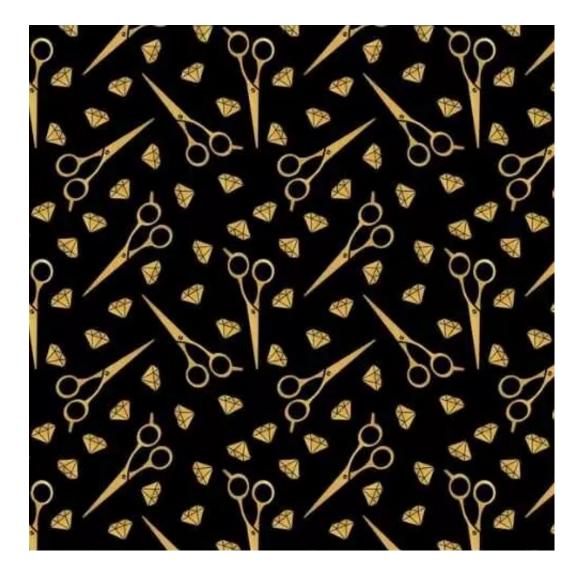

## **Product description**

Upholstered Bench Industrial Style LGM-159 PATTERN-VELVET-12 | Width: 40 cm - 200 cm | Height: 40 cm - 50 cm | Depth: 30 cm - 40 cm |

Technical data

Product-Code:

| LGM-159                 |  |  |  |
|-------------------------|--|--|--|
| Catalogue number:       |  |  |  |
| 24172                   |  |  |  |
| Condition:              |  |  |  |
| New                     |  |  |  |
| Bench width:            |  |  |  |
| 40 cm - 200 cm          |  |  |  |
| Choose from parameter   |  |  |  |
| Bench height:           |  |  |  |
| 40 cm - 50 cm           |  |  |  |
| Choose from parameter   |  |  |  |
| Bench depth:            |  |  |  |
| 30 cm - 40 cm           |  |  |  |
| Choose from parameter   |  |  |  |
| Type of fabric:         |  |  |  |
| Choose from parameter   |  |  |  |
| Type of fabric (Photo): |  |  |  |
| PATTERN-VELVET-12       |  |  |  |
|                         |  |  |  |
|                         |  |  |  |
|                         |  |  |  |
|                         |  |  |  |

**Height**: 40 cm , 45 cm , 50 cm **Depth**: 30 cm , 35 cm , 40 cm

Type of fabric: PATTERN-VELVET-12 (Photo), ANDRE-1300, ANDRE-1301, ANDRE-1302, ANDRE-1303, ANDRE-1304, ANDRE-1305, ANDRE-1306, ANDRE-1307, ANDRE-1308, ANDRE-1309, ANDRE-1310, ART-DECO-VELVET-01, ART-DECO-VELVET-02, ART-DECO-VELVET-03, ART-DECO-VELVET-04, ART-DECO-VELVET-05, ART-DECO-VELVET-06, ART-DECO-VELVET-07, ART-DECO-VELVET-08, ART-DECO-VELVET-09, ART-DECO-VELVET-10...11 (write a comment in order), ATOS-111, ATOS-112, ATOS-113, ATOS-114, ATOS-115, ATOS-116, ATOS-117, ATOS-118, ATOS-119, ATOS-120...126 (write a comment in order), AURORA-2480, AURORA-2481, AURORA-2482, AURORA-2483, AURORA-2484, AURORA-2485, AURORA-2486, AURORA-2487, AURORA-2488, AURORA-2489...2505 (write a comment in order), BALOO-2071, BALOO-2072, BALOO-2073, BALOO-2074, BALOO-2076, BALOO-2077, BALOO-2078, BALOO-2079, BALOO-2081, BALOO-2082...2089 (write a comment in order), BLACK-WHITE-VELVET-01, BLACK-WHITE-VELVET-02, BLACK-WHITE-VELVET-03, BLACK-WHITE-VELVET-04, BLACK-WHITE-VELVET-05, BLACK-WHITE-VELVET-06, BLACK-WHITE-VELVET-07, BLACK-WHITE-VELVET-08, BLACK-WHITE-VELVET-09, BLACK-WHITE-VELVET-09, BLACK-WHITE-VELVET-09, BLOOM-01, BLOOM-02, BLOOM-03, BLOOM-04, BLOOM-05, BLOOM-06, BLOOM-07, BLOOM-08, BLOOM-09, BLOOM-10, BRAID-3001, BRAID-3002,