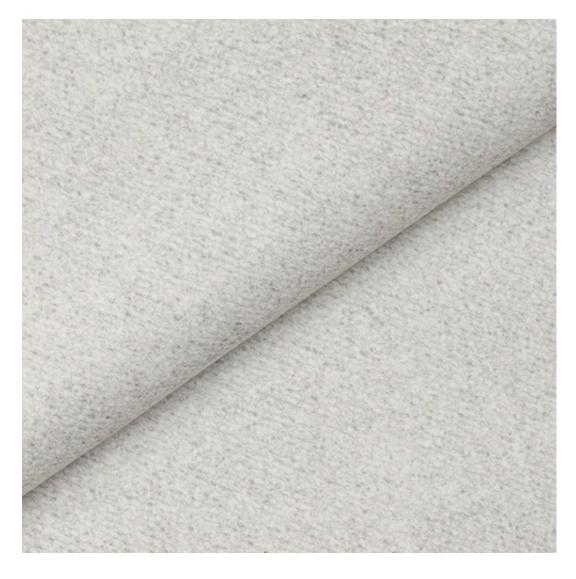

## **Product description**

Upholstered Bench Industrial Style LGM-159 PATTERN-VELVET-12 | Width: 40 cm - 200 cm | Height: 40 cm - 50 cm | Depth: 30 cm - 40 cm |

Technical data

Product-Code:

| LGM-159                 |  |  |  |
|-------------------------|--|--|--|
| Catalogue number:       |  |  |  |
| 24172                   |  |  |  |
| Condition:              |  |  |  |
| New                     |  |  |  |
| Bench width:            |  |  |  |
| 40 cm - 200 cm          |  |  |  |
| Choose from parameter   |  |  |  |
| Bench height:           |  |  |  |
| 40 cm - 50 cm           |  |  |  |
| Choose from parameter   |  |  |  |
| Bench depth:            |  |  |  |
| 30 cm - 40 cm           |  |  |  |
| Choose from parameter   |  |  |  |
| Type of fabric:         |  |  |  |
| Choose from parameter   |  |  |  |
| Type of fabric (Photo): |  |  |  |
| PATTERN-VELVET-12       |  |  |  |
|                         |  |  |  |
|                         |  |  |  |
|                         |  |  |  |
|                         |  |  |  |

**Height**: 40 cm , 45 cm , 50 cm **Depth**: 30 cm , 35 cm , 40 cm

Type of fabric: PATTERN-VELVET-12 (Photo), ANDRE-1300, ANDRE-1301, ANDRE-1302, ANDRE-1303, ANDRE-1304, ANDRE-1305, ANDRE-1306, ANDRE-1307, ANDRE-1308, ANDRE-1309, ANDRE-1310, ART-DECO-VELVET-01, ART-DECO-VELVET-02, ART-DECO-VELVET-03, ART-DECO-VELVET-04, ART-DECO-VELVET-05, ART-DECO-VELVET-06, ART-DECO-VELVET-07, ART-DECO-VELVET-08, ART-DECO-VELVET-09, ART-DECO-VELVET-10...11 (write a comment in order), ATOS-111, ATOS-112, ATOS-113, ATOS-114, ATOS-115, ATOS-116, ATOS-117, ATOS-118, ATOS-119, ATOS-120...126 (write a comment in order), AURORA-2480, AURORA-2481, AURORA-2482, AURORA-2483, AURORA-2484, AURORA-2485, AURORA-2486, AURORA-2487, AURORA-2488, AURORA-2489...2505 (write a comment in order), BALOO-2071, BALOO-2072, BALOO-2073, BALOO-2074, BALOO-2076, BALOO-2077, BALOO-2078, BALOO-2079, BALOO-2081, BALOO-2082...2089 (write a comment in order), BLACK-WHITE-VELVET-01, BLACK-WHITE-VELVET-02, BLACK-WHITE-VELVET-03, BLACK-WHITE-VELVET-04, BLACK-WHITE-VELVET-05, BLACK-WHITE-VELVET-06, BLACK-WHITE-VELVET-07, BLACK-WHITE-VELVET-08, BLACK-WHITE-VELVET-09, BLACK-WHITE-VELVET-09, BLACK-WHITE-VELVET-09, BLOOM-01, BLOOM-02, BLOOM-03, BLOOM-04, BLOOM-05, BLOOM-06, BLOOM-07, BLOOM-08, BLOOM-09, BLOOM-10, BRAID-3001, BRAID-3002,