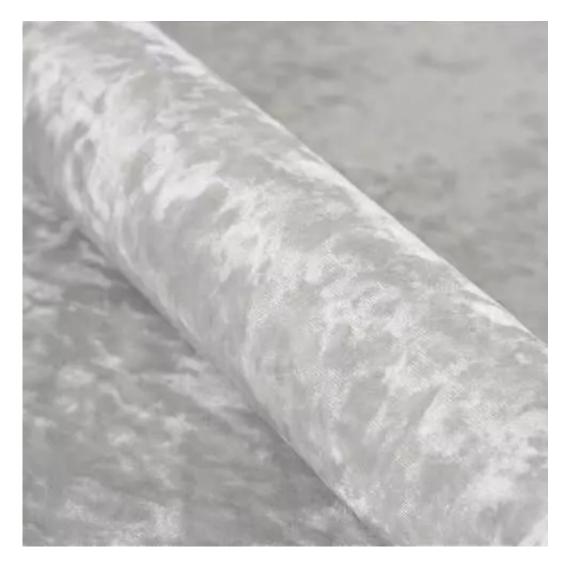

## **Product description**

Upholstered Bench Industrial Style LGM-159 PATTERN-VELVET-12 | Width: 40 cm - 200 cm | Height: 40 cm - 50 cm | Depth: 30 cm - 40 cm |

Technical data

Product-Code:

| LGM-159                 |  |  |  |
|-------------------------|--|--|--|
| Catalogue number:       |  |  |  |
| 24172                   |  |  |  |
| Condition:              |  |  |  |
| New                     |  |  |  |
| Bench width:            |  |  |  |
| 40 cm - 200 cm          |  |  |  |
| Choose from parameter   |  |  |  |
| Bench height:           |  |  |  |
| 40 cm - 50 cm           |  |  |  |
| Choose from parameter   |  |  |  |
| Bench depth:            |  |  |  |
| 30 cm - 40 cm           |  |  |  |
| Choose from parameter   |  |  |  |
| Type of fabric:         |  |  |  |
| Choose from parameter   |  |  |  |
| Type of fabric (Photo): |  |  |  |
| PATTERN-VELVET-12       |  |  |  |
|                         |  |  |  |
|                         |  |  |  |
|                         |  |  |  |
|                         |  |  |  |

**Height**: 40 cm , 45 cm , 50 cm **Depth**: 30 cm , 35 cm , 40 cm

Type of fabric: PATTERN-VELVET-12 (Photo), ANDRE-1300, ANDRE-1301, ANDRE-1302, ANDRE-1303, ANDRE-1304, ANDRE-1305, ANDRE-1306, ANDRE-1307, ANDRE-1308, ANDRE-1309, ANDRE-1310, ART-DECO-VELVET-01, ART-DECO-VELVET-02, ART-DECO-VELVET-03, ART-DECO-VELVET-04, ART-DECO-VELVET-05, ART-DECO-VELVET-06, ART-DECO-VELVET-07, ART-DECO-VELVET-08, ART-DECO-VELVET-09, ART-DECO-VELVET-10...11 (write a comment in order), ATOS-111, ATOS-112, ATOS-113, ATOS-114, ATOS-115, ATOS-116, ATOS-117, ATOS-118, ATOS-119, ATOS-120...126 (write a comment in order), AURORA-2480, AURORA-2481, AURORA-2482, AURORA-2483, AURORA-2484, AURORA-2485, AURORA-2486, AURORA-2487, AURORA-2488, AURORA-2489...2505 (write a comment in order), BALOO-2071, BALOO-2072, BALOO-2073, BALOO-2074, BALOO-2076, BALOO-2077, BALOO-2078, BALOO-2079, BALOO-2081, BALOO-2082...2089 (write a comment in order), BLACK-WHITE-VELVET-01, BLACK-WHITE-VELVET-02, BLACK-WHITE-VELVET-03, BLACK-WHITE-VELVET-04, BLACK-WHITE-VELVET-05, BLACK-WHITE-VELVET-06, BLACK-WHITE-VELVET-07, BLACK-WHITE-VELVET-08, BLACK-WHITE-VELVET-09, BLACK-WHITE-VELVET-09, BLACK-WHITE-VELVET-09, BLOOM-01, BLOOM-02, BLOOM-03, BLOOM-04, BLOOM-05, BLOOM-06, BLOOM-07, BLOOM-08, BLOOM-09, BLOOM-10, BRAID-3001, BRAID-3002,