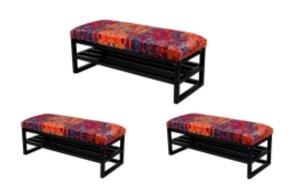

# Upholstered Bench Industrial Style LGM-159 PATTERN-VELVET-12

| Number        | 24172            |
|---------------|------------------|
| Producer code | LGM-159          |
| Manufacturer  | Emra Wood Design |

## **Product description**

Upholstered Bench Industrial Style LGM-159 PATTERN-VELVET-12 | Width: 40 cm - 200 cm | Height: 40 cm - 50 cm | Depth: 30 cm - 40 cm |

Technical data

Product-Code:

| LGM-159                 |  |  |  |
|-------------------------|--|--|--|
| Catalogue number:       |  |  |  |
| 24172                   |  |  |  |
| Condition:              |  |  |  |
| New                     |  |  |  |
| Bench width:            |  |  |  |
| 40 cm - 200 cm          |  |  |  |
| Choose from parameter   |  |  |  |
| Bench height:           |  |  |  |
| 40 cm - 50 cm           |  |  |  |
| Choose from parameter   |  |  |  |
| Bench depth:            |  |  |  |
| 30 cm - 40 cm           |  |  |  |
| Choose from parameter   |  |  |  |
| Type of fabric:         |  |  |  |
| Choose from parameter   |  |  |  |
| Type of fabric (Photo): |  |  |  |
| PATTERN-VELVET-12       |  |  |  |
|                         |  |  |  |
|                         |  |  |  |
|                         |  |  |  |
|                         |  |  |  |

### Upholstered Bench Industrial Style LGM-159 PATTERN-VELVET-12

- · A functional and practical bench for hallway, living room, bedroom, dressing room, bathroom, reception and office
- Some bench models have a practical shelf for shoes
- The frame and upholstery are made of the highest quality materials
- Production of the bench according to customer requirements