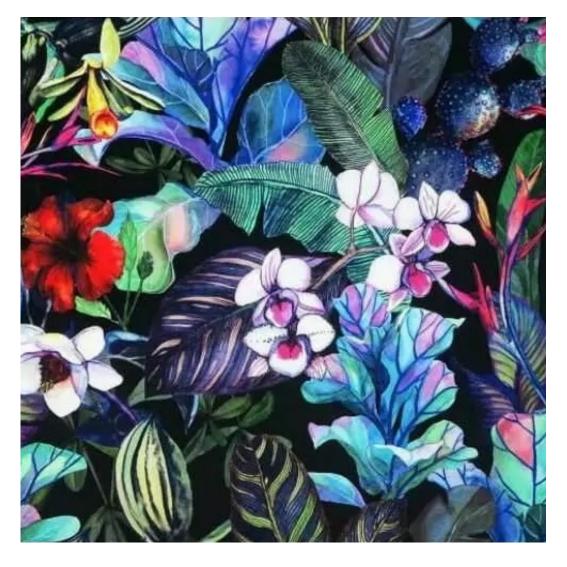

## **Product description**

Upholstered Bench Industrial Style LGM-159 PATTERN-VELVET-12 | Width: 40 cm - 200 cm | Height: 40 cm - 50 cm | Depth: 30 cm - 40 cm |

Technical data

Product-Code:

| LGM-159                 |  |  |  |
|-------------------------|--|--|--|
| Catalogue number:       |  |  |  |
| 24172                   |  |  |  |
| Condition:              |  |  |  |
| New                     |  |  |  |
| Bench width:            |  |  |  |
| 40 cm - 200 cm          |  |  |  |
| Choose from parameter   |  |  |  |
| Bench height:           |  |  |  |
| 40 cm - 50 cm           |  |  |  |
| Choose from parameter   |  |  |  |
| Bench depth:            |  |  |  |
| 30 cm - 40 cm           |  |  |  |
| Choose from parameter   |  |  |  |
| Type of fabric:         |  |  |  |
| Choose from parameter   |  |  |  |
| Type of fabric (Photo): |  |  |  |
| PATTERN-VELVET-12       |  |  |  |
|                         |  |  |  |
|                         |  |  |  |
|                         |  |  |  |
|                         |  |  |  |

MONSTERA-VELVET

PATTERN-VELVET

PIANO

ROSSA

**SPELLO** 

STRONG

TIERRA

**VENUS** 

**Height**: 40 cm , 45 cm , 50 cm **Depth**: 30 cm , 35 cm , 40 cm

Type of fabric: PATTERN-VELVET-12 (Photo), ANDRE-1300, ANDRE-1301, ANDRE-1302, ANDRE-1303, ANDRE-1304, ANDRE-1305, ANDRE-1306, ANDRE-1307, ANDRE-1308, ANDRE-1309, ANDRE-1310, ART-DECO-VELVET-01, ART-DECO-VELVET-02, ART-DECO-VELVET-03, ART-DECO-VELVET-04, ART-DECO-VELVET-05, ART-DECO-VELVET-06, ART-DECO-VELVET-07, ART-DECO-VELVET-08, ART-DECO-VELVET-09, ART-DECO-VELVET-10...11 (write a comment in order), ATOS-111, ATOS-112, ATOS-113, ATOS-114, ATOS-115, ATOS-116, ATOS-117, ATOS-118, ATOS-119, ATOS-120...126 (write a comment in order), AURORA-2480, AURORA-2481, AURORA-2482, AURORA-2483, AURORA-2484, AURORA-2485, AURORA-2486, AURORA-2487, AURORA-2488, AURORA-2489...2505 (write a comment in order), BALOO-2071, BALOO-2072, BALOO-2073, BALOO-2074, BALOO-2076, BALOO-2077, BALOO-2078, BALOO-2079, BALOO-2081, BALOO-2082...2089 (write a comment in order), BLACK-WHITE-VELVET-01, BLACK-WHITE-VELVET-02, BLACK-WHITE-VELVET-03, BLACK-WHITE-VELVET-04, BLACK-WHITE-VELVET-05, BLACK-WHITE-VELVET-06, BLACK-WHITE-VELVET-07, BLACK-WHITE-VELVET-08, BLACK-WHITE-VELVET-09, BLACK-WHITE-VELVET-09, BLACK-WHITE-VELVET-09, BLOOM-01, BLOOM-02, BLOOM-03, BLOOM-04, BLOOM-05, BLOOM-06, BLOOM-07, BLOOM-08, BLOOM-09, BLOOM-10, BRAID-3001, BRAID-3002,