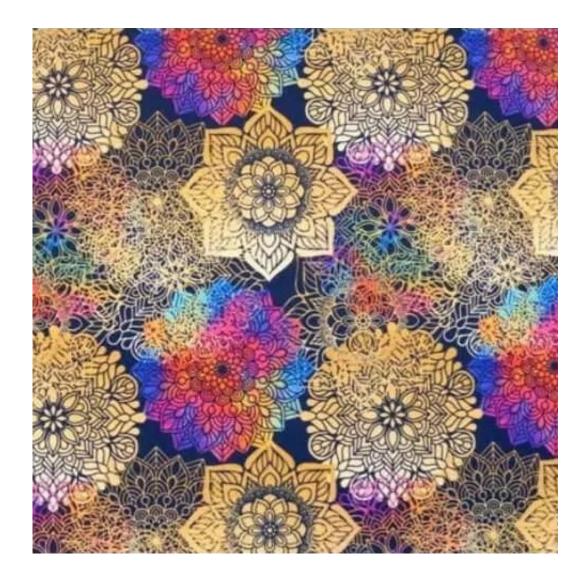

i                                       |  |
|----------------------------------------------|--|
|                                              |  |
|                                              |  |
|                                              |  |
| Discover upholstery fabrics for this product |  |

We offer the largest selection of seat fabrics!

Click on fabric name and discover all fabric selection.

ANDRE



ART-DECO-VELVET



ATOS-ECO-LEATHER



AURORA



BALOO



BLACK-WHITE-VELVET



BLOOM



BRAID



CASABLANCA



CHARM-ME



CHILL-ME



CRUSH



DREAM-VELVET



FLASH



FLORENCE-ECO-LEATHER



FLOWER-VELVET



FUSHION-ECO-LEATHER



**GEODY** 



**HAMILTON** 



**HEXAGON-VELVET** 



HOLD-ME



**HUSK-VELVET** 



HYGGE



LEAF-VELVET



LIKE-ME



LINEA



MANDALA-VELVET



MAYA



MILTON-NEW



MIU



MONSTERA-VELVET



PATTERN-VELVET



PIANO



ROSSA



**SPELLO** 



STRONG



TIERRA



**VENUS** 



VERA



VIENNA-ECO-LEATHER



ZOYA



# This product has additional options:

 $\begin{tabular}{ll} \textbf{Width}: 40 \ cm \ , 45 \ cm \ , 50 \ cm \ , 65 \ cm \ , 65 \ cm \ , 70 \ cm \ , 75 \ cm \ , 80 \ cm \ , 85 \ cm \ , 90 \ cm \ , 95 \ cm \ , 100 \ cm \ , 105 \ cm \ , 110 \ cm \ , 120 \ cm \ , 125 \ cm \ , 130 \ cm \ , 135 \ cm \ , 140 \ cm \ , 145 \ cm \ , 150 \ cm \ , 155 \ cm \ , 160 \ cm \ , 165 \ cm \ , 170 \ cm \ , 175 \ cm \ , 185 \ cm \ , 190 \ cm \ , 195 \ cm \ , 200 \ cm \ \\ \end{tabular}$ 

**Height**: 40 cm , 45 cm , 50 cm **Depth**: 30 cm , 35 cm , 40 cm

Type of fabric: HAMILTON-2812 (Photo), ANDRE-1300, ANDRE-1301, ANDRE-1302, ANDRE-130