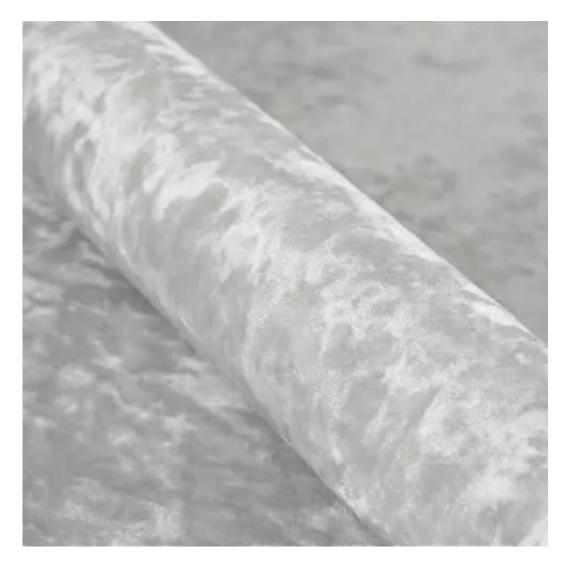

# **Product description**

Upholstered Bench Industrial Style LGM-159 HAMILTON-2812 | Width: 40 cm - 200 cm | Height: 40 cm - 50 cm | Depth: 30 cm - 40 cm |

Technical data

Product-Code:

| LGM-159                 |  |
|-------------------------|--|
| Catalogue number:       |  |
| 24171                   |  |
|                         |  |
| Condition:              |  |
| New                     |  |
|                         |  |
| Bench width:            |  |
| 40 cm - 200 cm          |  |
| Choose from parameter   |  |
|                         |  |
| Bench height:           |  |
| 40 cm - 50 cm           |  |
| Choose from parameter   |  |
|                         |  |
| Bench depth:            |  |
| 30 cm - 40 cm           |  |
| Choose from parameter   |  |
|                         |  |
| Type of fabric:         |  |
| Choose from parameter   |  |
|                         |  |
| Type of fabric (Photo): |  |
| HAMILTON-2812           |  |
|                         |  |
|                         |  |
|                         |  |
|                         |  |

**Height**: 40 cm , 45 cm , 50 cm **Depth**: 30 cm , 35 cm , 40 cm

Type of fabric: HAMILTON-2812 (Photo), ANDRE-1300, ANDRE-1301, ANDRE-1302, ANDRE-1303, ANDRE-1304, ANDRE-1305, ANDRE-1306, ANDRE-1307, ANDRE-1308, ANDRE-1309, ANDRE-1310, ART-DECO-VELVET-01, ART-DECO-VELVET-02, ART-DECO-VELVET-03, ART-DECO-VELVET-04, ART-DECO-VELVET-05, ART-DECO-VELVET-06, ART-DECO-VELVET-07, ART-DECO-VELVET-08, ART-DECO-VELVET-09, ART-DECO-VELVET-10...11 (write a comment in order), ATOS-111, ATOS-112, ATOS-113, ATOS-114, ATOS-115, ATOS-116, ATOS-117, ATOS-118, ATOS-119, ATOS-120...126 (write a comment in order), AURORA-2480, AURORA-2481, AURORA-2482, AURORA-2483, AURORA-2484, AURORA-2485, AURORA-2486, AURORA-2487, AURORA-2488, AURORA-2489...2505 (write a comment in order), BALOO-2071, BALOO-2072, BALOO-2073, BALOO-2074, BALOO-2076, BALOO-2077, BALOO-2078, BALOO-2079, BALOO-2081, BALOO-2082...2089 (write a comment in order), BLACK-WHITE-VELVET-01, BLACK-WHITE-VELVET-02, BLACK-WHITE-VELVET-03, BLACK-WHITE-VELVET-04, BLACK-WHITE-VELVET-05, BLACK-WHITE-VELVET-06, BLACK-WHITE-VELVET-07, BLACK-WHITE-VELVET-08, BLACK-WHITE-VELVET-09, BLACK-WHITE-VELVET-09, BLOOM-02, BLOOM-03, BLOOM-04, BLOOM-05, BLOOM-06, BLOOM-07, BLOOM-08, BLOOM-09, BLOOM-10, BRAID-3001, BRAID-3002,