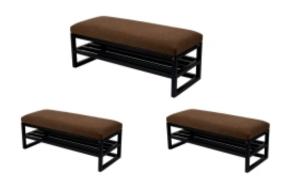

# **Upholstered Bench Industrial Style LGM-159 HAMILTON-2812**

| Number        | 24171            |
|---------------|------------------|
| Producer code | LGM-159          |
| Manufacturer  | Emra Wood Design |

# **Product description**

Upholstered Bench Industrial Style LGM-159 HAMILTON-2812 | Width: 40 cm - 200 cm | Height: 40 cm - 50 cm | Depth: 30 cm - 40 cm |

Technical data

Product-Code:

| LGM-159                 |  |
|-------------------------|--|
| Catalogue number:       |  |
| 24171                   |  |
|                         |  |
| Condition:              |  |
| New                     |  |
|                         |  |
| Bench width:            |  |
| 40 cm - 200 cm          |  |
| Choose from parameter   |  |
|                         |  |
| Bench height:           |  |
| 40 cm - 50 cm           |  |
| Choose from parameter   |  |
|                         |  |
| Bench depth:            |  |
| 30 cm - 40 cm           |  |
| Choose from parameter   |  |
|                         |  |
| Type of fabric:         |  |
| Choose from parameter   |  |
|                         |  |
| Type of fabric (Photo): |  |
| HAMILTON-2812           |  |
|                         |  |
|                         |  |
|                         |  |
|                         |  |

## Upholstered Bench Industrial Style LGM-159 HAMILTON-2812

- · A functional and practical bench for hallway, living room, bedroom, dressing room, bathroom, reception and office
- Some bench models have a practical shelf for shoes
- The frame and upholstery are made of the highest quality materials
- Production of the bench according to customer requirements