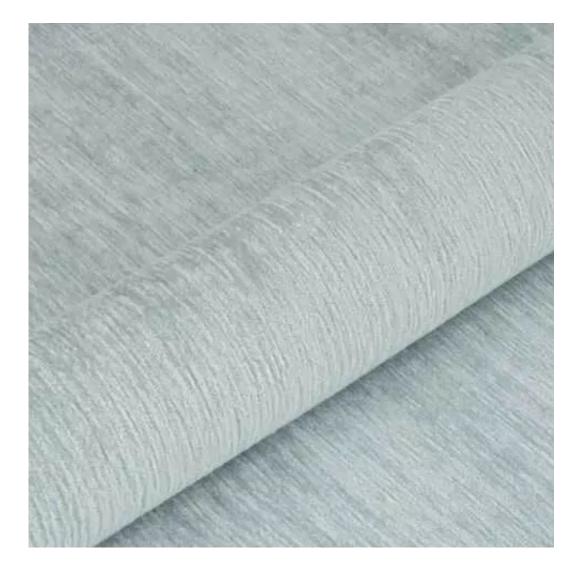

# **Product description**

Upholstered Bench Industrial Style LGM-159 HAMILTON-2812 | Width: 40 cm - 200 cm | Height: 40 cm - 50 cm | Depth: 30 cm - 40 cm |

Technical data

Product-Code:

| LGM-159                 |  |
|-------------------------|--|
| Catalogue number:       |  |
| 24171                   |  |
|                         |  |
| Condition:              |  |
| New                     |  |
|                         |  |
| Bench width:            |  |
| 40 cm - 200 cm          |  |
| Choose from parameter   |  |
|                         |  |
| Bench height:           |  |
| 40 cm - 50 cm           |  |
| Choose from parameter   |  |
|                         |  |
| Bench depth:            |  |
| 30 cm - 40 cm           |  |
| Choose from parameter   |  |
|                         |  |
| Type of fabric:         |  |
| Choose from parameter   |  |
|                         |  |
| Type of fabric (Photo): |  |
| HAMILTON-2812           |  |
|                         |  |
|                         |  |
|                         |  |
|                         |  |

**Height**: 40 cm , 45 cm , 50 cm **Depth**: 30 cm , 35 cm , 40 cm

Type of fabric: HAMILTON-2812 (Photo), ANDRE-1300, ANDRE-1301, ANDRE-1302, ANDRE-1303, ANDRE-1304, ANDRE-1305, ANDRE-1306, ANDRE-1307, ANDRE-1308, ANDRE-1309, ANDRE-1310, ART-DECO-VELVET-01, ART-DECO-VELVET-02, ART-DECO-VELVET-03, ART-DECO-VELVET-04, ART-DECO-VELVET-05, ART-DECO-VELVET-06, ART-DECO-VELVET-07, ART-DECO-VELVET-08, ART-DECO-VELVET-09, ART-DECO-VELVET-10...11 (write a comment in order), ATOS-111, ATOS-112, ATOS-113, ATOS-114, ATOS-115, ATOS-116, ATOS-117, ATOS-118, ATOS-119, ATOS-120...126 (write a comment in order), AURORA-2480, AURORA-2481, AURORA-2482, AURORA-2483, AURORA-2484, AURORA-2485, AURORA-2486, AURORA-2487, AURORA-2488, AURORA-2489...2505 (write a comment in order), BALOO-2071, BALOO-2072, BALOO-2073, BALOO-2074, BALOO-2076, BALOO-2077, BALOO-2078, BALOO-2079, BALOO-2081, BALOO-2082...2089 (write a comment in order), BLACK-WHITE-VELVET-01, BLACK-WHITE-VELVET-02, BLACK-WHITE-VELVET-03, BLACK-WHITE-VELVET-04, BLACK-WHITE-VELVET-05, BLACK-WHITE-VELVET-06, BLACK-WHITE-VELVET-07, BLACK-WHITE-VELVET-08, BLACK-WHITE-VELVET-09, BLACK-WHITE-VELVET-09, BLOOM-02, BLOOM-03, BLOOM-04, BLOOM-05, BLOOM-06, BLOOM-07, BLOOM-08, BLOOM-09, BLOOM-10, BRAID-3001, BRAID-3002,