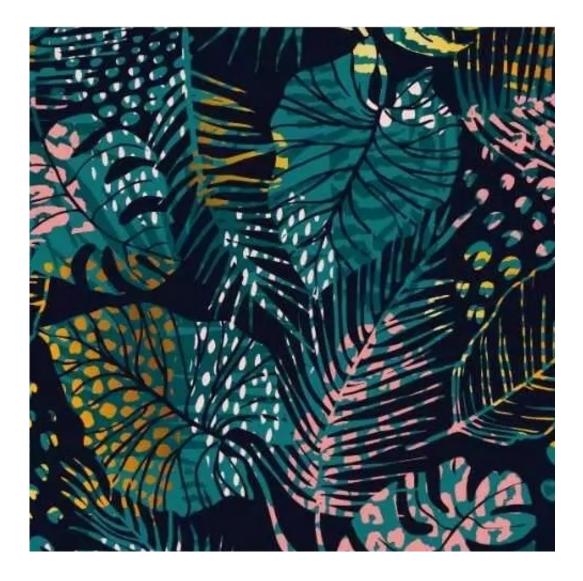

# **Product description**

Upholstered Bench Industrial Style LGM-159 HAMILTON-2812 | Width: 40 cm - 200 cm | Height: 40 cm - 50 cm | Depth: 30 cm - 40 cm |

Technical data

Product-Code:

| LGM-159                 |  |
|-------------------------|--|
| Catalogue number:       |  |
| 24171                   |  |
|                         |  |
| Condition:              |  |
| New                     |  |
|                         |  |
| Bench width:            |  |
| 40 cm - 200 cm          |  |
| Choose from parameter   |  |
|                         |  |
| Bench height:           |  |
| 40 cm - 50 cm           |  |
| Choose from parameter   |  |
|                         |  |
| Bench depth:            |  |
| 30 cm - 40 cm           |  |
| Choose from parameter   |  |
|                         |  |
| Type of fabric:         |  |
| Choose from parameter   |  |
|                         |  |
| Type of fabric (Photo): |  |
| HAMILTON-2812           |  |
|                         |  |
|                         |  |
|                         |  |
|                         |  |

FLORENCE-ECO-LEATHER

FLOWER-VELVET

FUSHION-ECO-LEATHER

**GEODY** 

**HAMILTON** 

**HEXAGON-VELVET** 

HOLD-ME

**HUSK-VELVET** 