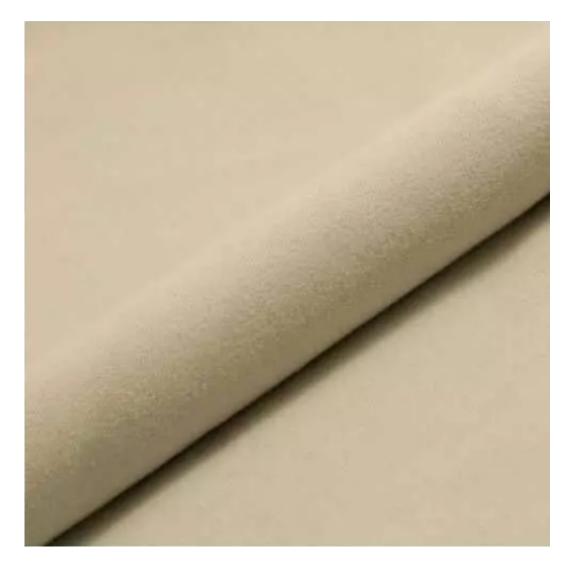

# **Product description**

Upholstered Bench Industrial Style LGM-159 HAMILTON-2812 | Width: 40 cm - 200 cm | Height: 40 cm - 50 cm | Depth: 30 cm - 40 cm |

Technical data

Product-Code:

| LGM-159                 |  |
|-------------------------|--|
| Catalogue number:       |  |
| 24171                   |  |
|                         |  |
| Condition:              |  |
| New                     |  |
|                         |  |
| Bench width:            |  |
| 40 cm - 200 cm          |  |
| Choose from parameter   |  |
|                         |  |
| Bench height:           |  |
| 40 cm - 50 cm           |  |
| Choose from parameter   |  |
|                         |  |
| Bench depth:            |  |
| 30 cm - 40 cm           |  |
| Choose from parameter   |  |
|                         |  |
| Type of fabric:         |  |
| Choose from parameter   |  |
|                         |  |
| Type of fabric (Photo): |  |
| HAMILTON-2812           |  |
|                         |  |
|                         |  |
|                         |  |
|                         |  |

## Upholstered Bench Industrial Style LGM-159 HAMILTON-2812

- · A functional and practical bench for hallway, living room, bedroom, dressing room, bathroom, reception and office
- Some bench models have a practical shelf for shoes
- The frame and upholstery are made of the highest quality materials
- Production of the bench according to customer requirements