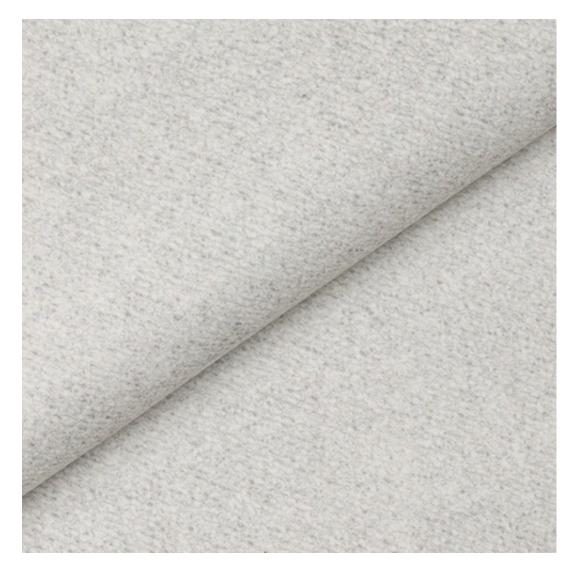

# **Product description**

Upholstered Bench Industrial Style LGM-159 HAMILTON-2812 | Width: 40 cm - 200 cm | Height: 40 cm - 50 cm | Depth: 30 cm - 40 cm |

Technical data

Product-Code:

| LGM-159                 |  |
|-------------------------|--|
| Catalogue number:       |  |
| 24171                   |  |
|                         |  |
| Condition:              |  |
| New                     |  |
|                         |  |
| Bench width:            |  |
| 40 cm - 200 cm          |  |
| Choose from parameter   |  |
|                         |  |
| Bench height:           |  |
| 40 cm - 50 cm           |  |
| Choose from parameter   |  |
|                         |  |
| Bench depth:            |  |
| 30 cm - 40 cm           |  |
| Choose from parameter   |  |
|                         |  |
| Type of fabric:         |  |
| Choose from parameter   |  |
|                         |  |
| Type of fabric (Photo): |  |
| HAMILTON-2812           |  |
|                         |  |
|                         |  |
|                         |  |
|                         |  |

**Height**: 40 cm , 45 cm , 50 cm **Depth**: 30 cm , 35 cm , 40 cm

Type of fabric: HAMILTON-2812 (Photo), ANDRE-1300, ANDRE-1301, ANDRE-1302, ANDRE-1303, ANDRE-1304, ANDRE-1305, ANDRE-1306, ANDRE-1307, ANDRE-1308, ANDRE-1309, ANDRE-1310, ART-DECO-VELVET-01, ART-DECO-VELVET-02, ART-DECO-VELVET-03, ART-DECO-VELVET-04, ART-DECO-VELVET-05, ART-DECO-VELVET-06, ART-DECO-VELVET-07, ART-DECO-VELVET-08, ART-DECO-VELVET-09, ART-DECO-VELVET-10...11 (write a comment in order), ATOS-111, ATOS-112, ATOS-113, ATOS-114, ATOS-115, ATOS-116, ATOS-117, ATOS-118, ATOS-119, ATOS-120...126 (write a comment in order), AURORA-2480, AURORA-2481, AURORA-2482, AURORA-2483, AURORA-2484, AURORA-2485, AURORA-2486, AURORA-2487, AURORA-2488, AURORA-2489...2505 (write a comment in order), BALOO-2071, BALOO-2072, BALOO-2073, BALOO-2074, BALOO-2076, BALOO-2077, BALOO-2078, BALOO-2079, BALOO-2081, BALOO-2082...2089 (write a comment in order), BLACK-WHITE-VELVET-01, BLACK-WHITE-VELVET-02, BLACK-WHITE-VELVET-03, BLACK-WHITE-VELVET-04, BLACK-WHITE-VELVET-05, BLACK-WHITE-VELVET-06, BLACK-WHITE-VELVET-07, BLACK-WHITE-VELVET-08, BLACK-WHITE-VELVET-09, BLACK-WHITE-VELVET-09, BLOOM-02, BLOOM-03, BLOOM-04, BLOOM-05, BLOOM-06, BLOOM-07, BLOOM-08, BLOOM-09, BLOOM-10, BRAID-3001, BRAID-3002,