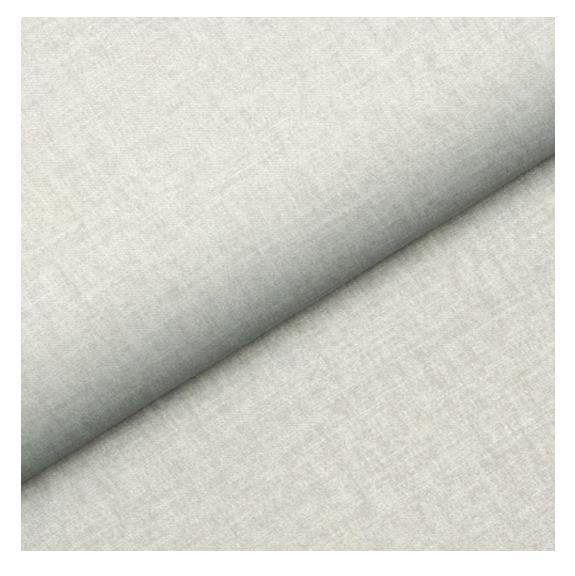

# **Product description**

Upholstered Bench Industrial Style LGM-159 HAMILTON-2812 | Width: 40 cm - 200 cm | Height: 40 cm - 50 cm | Depth: 30 cm - 40 cm |

Technical data

Product-Code:

| LGM-159                 |  |
|-------------------------|--|
| Catalogue number:       |  |
| 24171                   |  |
|                         |  |
| Condition:              |  |
| New                     |  |
|                         |  |
| Bench width:            |  |
| 40 cm - 200 cm          |  |
| Choose from parameter   |  |
|                         |  |
| Bench height:           |  |
| 40 cm - 50 cm           |  |
| Choose from parameter   |  |
|                         |  |
| Bench depth:            |  |
| 30 cm - 40 cm           |  |
| Choose from parameter   |  |
|                         |  |
| Type of fabric:         |  |
| Choose from parameter   |  |
|                         |  |
| Type of fabric (Photo): |  |
| HAMILTON-2812           |  |
|                         |  |
|                         |  |
|                         |  |
|                         |  |

**Height**: 40 cm , 45 cm , 50 cm **Depth**: 30 cm , 35 cm , 40 cm

Type of fabric: HAMILTON-2812 (Photo), ANDRE-1300, ANDRE-1301, ANDRE-1302, ANDRE-1303, ANDRE-1304, ANDRE-1305, ANDRE-1306, ANDRE-1307, ANDRE-1308, ANDRE-1309, ANDRE-1310, ART-DECO-VELVET-01, ART-DECO-VELVET-02, ART-DECO-VELVET-03, ART-DECO-VELVET-04, ART-DECO-VELVET-05, ART-DECO-VELVET-06, ART-DECO-VELVET-07, ART-DECO-VELVET-08, ART-DECO-VELVET-09, ART-DECO-VELVET-10...11 (write a comment in order), ATOS-111, ATOS-112, ATOS-113, ATOS-114, ATOS-115, ATOS-116, ATOS-117, ATOS-118, ATOS-119, ATOS-120...126 (write a comment in order), AURORA-2480, AURORA-2481, AURORA-2482, AURORA-2483, AURORA-2484, AURORA-2485, AURORA-2486, AURORA-2487, AURORA-2488, AURORA-2489...2505 (write a comment in order), BALOO-2071, BALOO-2072, BALOO-2073, BALOO-2074, BALOO-2076, BALOO-2077, BALOO-2078, BALOO-2079, BALOO-2081, BALOO-2082...2089 (write a comment in order), BLACK-WHITE-VELVET-01, BLACK-WHITE-VELVET-02, BLACK-WHITE-VELVET-03, BLACK-WHITE-VELVET-04, BLACK-WHITE-VELVET-05, BLACK-WHITE-VELVET-06, BLACK-WHITE-VELVET-07, BLACK-WHITE-VELVET-08, BLACK-WHITE-VELVET-09, BLACK-WHITE-VELVET-09, BLOOM-02, BLOOM-03, BLOOM-04, BLOOM-05, BLOOM-06, BLOOM-07, BLOOM-08, BLOOM-09, BLOOM-10, BRAID-3001, BRAID-3002,