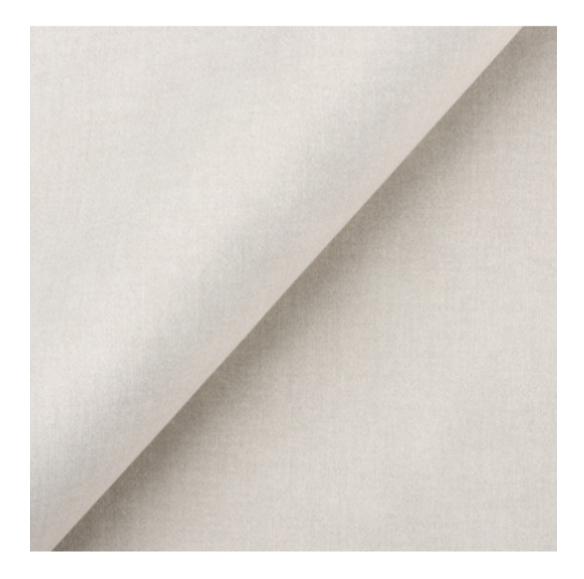

# **Product description**

Upholstered Bench Industrial Style LGM-158 HAMILTON-2811  $\mid$  Width: 40 cm - 200 cm  $\mid$  Height: 40 cm - 50 cm  $\mid$  Depth: 30 cm - 40 cm  $\mid$ 

Technical data

Product-Code:

| LGM-158                 |
|-------------------------|
| Catalogue number:       |
| 24170                   |
| Condition:              |
| New                     |
|                         |
| Bench width:            |
| 40 cm - 200 cm          |
| Choose from parameter   |
|                         |
| Bench height:           |
| 40 cm - 50 cm           |
| Choose from parameter   |
|                         |
| Bench depth:            |
| 30 cm - 40 cm           |
| Choose from parameter   |
|                         |
| Type of fabric:         |
| Choose from parameter   |
|                         |
| Type of fabric (Photo): |
| HAMILTON-2811           |
|                         |
|                         |
|                         |
|                         |
|                         |