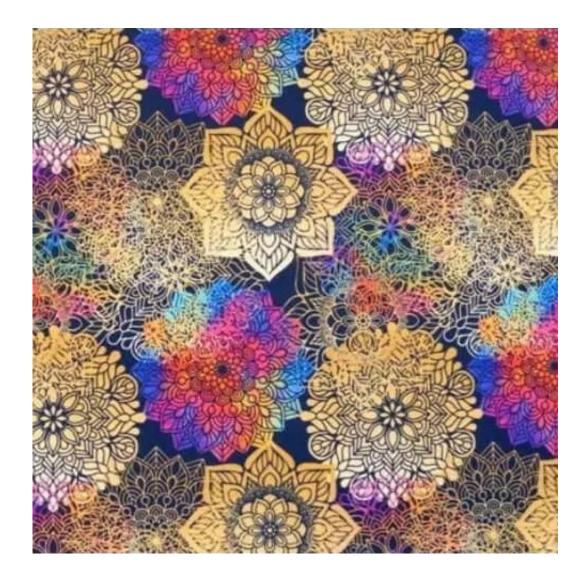

# **Product description**

Upholstered Bench Industrial Style LGM-158 HAMILTON-2811  $\mid$  Width: 40 cm - 200 cm  $\mid$  Height: 40 cm - 50 cm  $\mid$  Depth: 30 cm - 40 cm  $\mid$ 

Technical data

Product-Code:

| LGM-158                 |
|-------------------------|
| Catalogue number:       |
| 24170                   |
| Condition:              |
| New                     |
|                         |
| Bench width:            |
| 40 cm - 200 cm          |
| Choose from parameter   |
|                         |
| Bench height:           |
| 40 cm - 50 cm           |
| Choose from parameter   |
|                         |
| Bench depth:            |
| 30 cm - 40 cm           |
| Choose from parameter   |
|                         |
| Type of fabric:         |
| Choose from parameter   |
|                         |
| Type of fabric (Photo): |
| HAMILTON-2811           |
|                         |
|                         |
|                         |
|                         |
|                         |

**Height**: 40 cm , 45 cm , 50 cm **Depth**: 30 cm , 35 cm , 40 cm

Type of fabric: HAMILTON-2811 (Photo), ANDRE-1300, ANDRE-1301, ANDRE-1302, ANDRE-1303, ANDRE-1304, ANDRE-1305, ANDRE-1306, ANDRE-1307, ANDRE-1308, ANDRE-1309, ANDRE-1310, ART-DECO-VELVET-01, ART-DECO-VELVET-02, ART-DECO-VELVET-03, ART-DECO-VELVET-04, ART-DECO-VELVET-05, ART-DECO-VELVET-06, ART-DECO-VELVET-07, ART-DECO-VELVET-08, ART-DECO-VELVET-09, ART-DECO-VELVET-10...11 (write a comment in order), ATOS-111, ATOS-112, ATOS-113, ATOS-114, ATOS-115, ATOS-116, ATOS-117, ATOS-118, ATOS-119, ATOS-120...126 (write a comment in order), AURORA-2480, AURORA-2481, AURORA-2482, AURORA-2483, AURORA-2484, AURORA-2485, AURORA-2486, AURORA-2487, AURORA-2488, AURORA-2489...2505 (write a comment in order), BALOO-2071, BALOO-2072, BALOO-2073, BALOO-2074, BALOO-2076, BALOO-2077, BALOO-2078, BALOO-2079, BALOO-2081, BALOO-2082...2089 (write a comment in order), BLACK-WHITE-VELVET-01, BLACK-WHITE-VELVET-02, BLACK-WHITE-VELVET-03, BLACK-WHITE-VELVET-04, BLACK-WHITE-VELVET-05, BLACK-WHITE-VELVET-06, BLACK-WHITE-VELVET-07, BLACK-WHITE-VELVET-08, BLACK-WHITE-VELVET-09, BLACK-WHITE-VELVET-09, BLOOM-02, BLOOM-03, BLOOM-04, BLOOM-05, BLOOM-06, BLOOM-07, BLOOM-08, BLOOM-09, BLOOM-10, BRAID-3001, BRAID-3002,