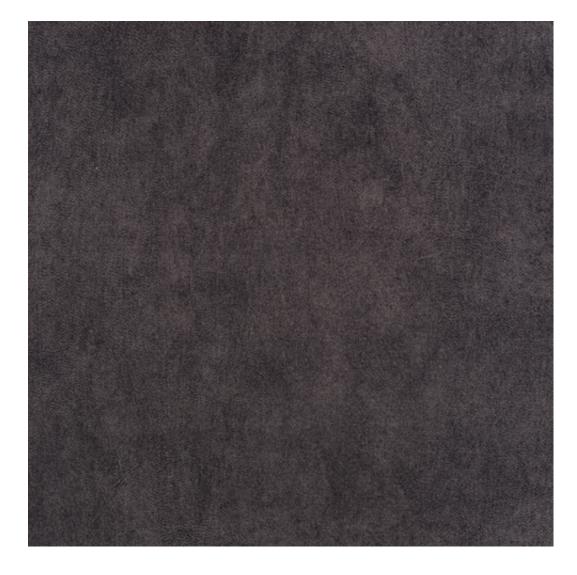

| LGM-158                 |
|-------------------------|
| Catalogue number:       |
| 24170                   |
| Condition:              |
| New                     |
|                         |
| Bench width:            |
| 40 cm - 200 cm          |
| Choose from parameter   |
|                         |
| Bench height:           |
| 40 cm - 50 cm           |
| Choose from parameter   |
|                         |
| Bench depth:            |
| 30 cm - 40 cm           |
| Choose from parameter   |
|                         |
| Type of fabric:         |
| Choose from parameter   |
|                         |
| Type of fabric (Photo): |
| HAMILTON-2811           |
|                         |
|                         |
|                         |
|                         |
|                         |

**Height**: 40 cm , 45 cm , 50 cm **Depth**: 30 cm , 35 cm , 40 cm

Type of fabric: HAMILTON-2811 (Photo), ANDRE-1300, ANDRE-1301, ANDRE-1302, ANDRE-1303, ANDRE-1304, ANDRE-1305, ANDRE-1306, ANDRE-1307, ANDRE-1308, ANDRE-1309, ANDRE-1310, ART-DECO-VELVET-01, ART-DECO-VELVET-02, ART-DECO-VELVET-03, ART-DECO-VELVET-04, ART-DECO-VELVET-05, ART-DECO-VELVET-06, ART-DECO-VELVET-07, ART-DECO-VELVET-08, ART-DECO-VELVET-09, ART-DECO-VELVET-10...11 (write a comment in order), ATOS-111, ATOS-112, ATOS-113, ATOS-114, ATOS-115, ATOS-116, ATOS-117, ATOS-118, ATOS-119, ATOS-120...126 (write a comment in order), AURORA-2480, AURORA-2481, AURORA-2482, AURORA-2483, AURORA-2484, AURORA-2485, AURORA-2486, AURORA-2487, AURORA-2488, AURORA-2489...2505 (write a comment in order), BALOO-2071, BALOO-2072, BALOO-2073, BALOO-2074, BALOO-2076, BALOO-2077, BALOO-2078, BALOO-2079, BALOO-2081, BALOO-2082...2089 (write a comment in order), BLACK-WHITE-VELVET-01, BLACK-WHITE-VELVET-02, BLACK-WHITE-VELVET-03, BLACK-WHITE-VELVET-04, BLACK-WHITE-VELVET-05, BLACK-WHITE-VELVET-06, BLACK-WHITE-VELVET-07, BLACK-WHITE-VELVET-08, BLACK-WHITE-VELVET-09, BLACK-WHITE-VELVET-09, BLOOM-02, BLOOM-03, BLOOM-04, BLOOM-05, BLOOM-06, BLOOM-07, BLOOM-08, BLOOM-09, BLOOM-10, BRAID-3001, BRAID-3002,