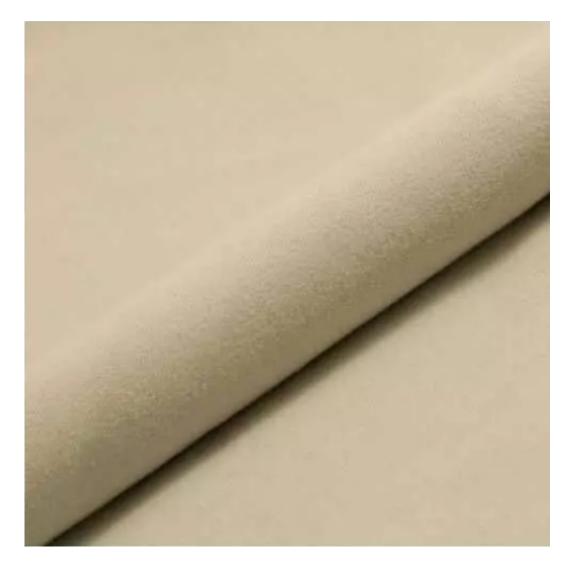

# **Product description**

Upholstered Bench Industrial Style LGM-158 HAMILTON-2811  $\mid$  Width: 40 cm - 200 cm  $\mid$  Height: 40 cm - 50 cm  $\mid$  Depth: 30 cm - 40 cm  $\mid$ 

Technical data

Product-Code:

| LGM-158                 |
|-------------------------|
| Catalogue number:       |
| 24170                   |
| Condition:              |
| New                     |
|                         |
| Bench width:            |
| 40 cm - 200 cm          |
| Choose from parameter   |
|                         |
| Bench height:           |
| 40 cm - 50 cm           |
| Choose from parameter   |
|                         |
| Bench depth:            |
| 30 cm - 40 cm           |
| Choose from parameter   |
|                         |
| Type of fabric:         |
| Choose from parameter   |
|                         |
| Type of fabric (Photo): |
| HAMILTON-2811           |
|                         |
|                         |
|                         |
|                         |
|                         |