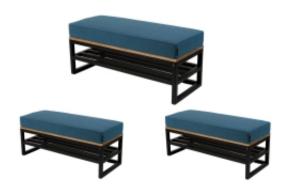

# **Upholstered Bench Industrial Style LGM-158 HAMILTON-2811**

| Number        | 24170            |
|---------------|------------------|
| Producer code | LGM-158          |
| Manufacturer  | Emra Wood Design |

# **Product description**

Upholstered Bench Industrial Style LGM-158 HAMILTON-2811  $\mid$  Width: 40 cm - 200 cm  $\mid$  Height: 40 cm - 50 cm  $\mid$  Depth: 30 cm - 40 cm  $\mid$ 

Technical data

Product-Code:

### Upholstered Bench Industrial Style LGM-158 HAMILTON-2811

- · A functional and practical bench for hallway, living room, bedroom, dressing room, bathroom, reception and office
- Some bench models have a practical shelf for shoes
- The frame and upholstery are made of the highest quality materials
- Production of the bench according to customer requirements

#### **Product features**

- Very high-quality and precise workmanship directly from the manufacturer
- The bench features an interchangeable seat to adapt the product to the future appearance of the room
- The bench does not require self-assembly and is delivered to the customer in its entirety
- Take a look at our fabric palette for more options
- We are at your disposal if you have any questions about the product
- By purchasing a product, you are buying a non-prefabricated item made according to specifications (selection of color, upholstery, materials, etc.)