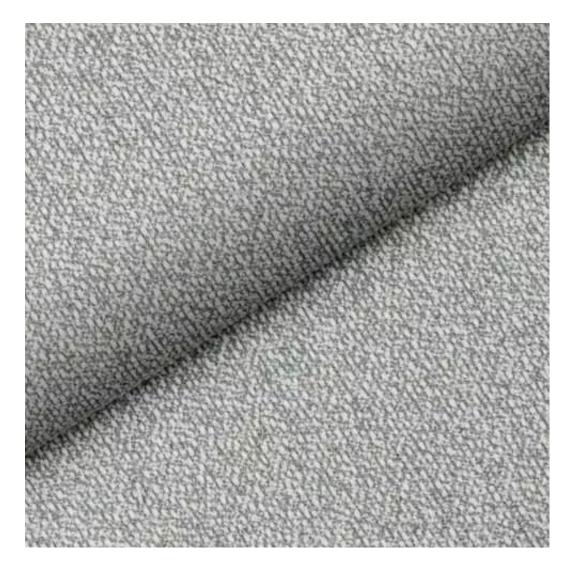

| LGM-158                 |
|-------------------------|
| Catalogue number:       |
| 24170                   |
| Condition:              |
| New                     |
|                         |
| Bench width:            |
| 40 cm - 200 cm          |
| Choose from parameter   |
|                         |
| Bench height:           |
| 40 cm - 50 cm           |
| Choose from parameter   |
|                         |
| Bench depth:            |
| 30 cm - 40 cm           |
| Choose from parameter   |
|                         |
| Type of fabric:         |
| Choose from parameter   |
|                         |
| Type of fabric (Photo): |
| HAMILTON-2811           |
|                         |
|                         |
|                         |
|                         |
|                         |

FLORENCE-ECO-LEATHER

FLOWER-VELVET

FUSHION-ECO-LEATHER

GEODY

**HAMILTON** 

**HEXAGON-VELVET** 

HOLD-ME

**HUSK-VELVET** 

**Height**: 40 cm , 45 cm , 50 cm **Depth**: 30 cm , 35 cm , 40 cm

Type of fabric: HAMILTON-2811 (Photo), ANDRE-1300, ANDRE-1301, ANDRE-1302, ANDRE-1303, ANDRE-1304, ANDRE-1305, ANDRE-1306, ANDRE-1307, ANDRE-1308, ANDRE-1309, ANDRE-1310, ART-DECO-VELVET-01, ART-DECO-VELVET-02, ART-DECO-VELVET-03, ART-DECO-VELVET-04, ART-DECO-VELVET-05, ART-DECO-VELVET-06, ART-DECO-VELVET-07, ART-DECO-VELVET-08, ART-DECO-VELVET-09, ART-DECO-VELVET-10...11 (write a comment in order), ATOS-111, ATOS-112, ATOS-113, ATOS-114, ATOS-115, ATOS-116, ATOS-117, ATOS-118, ATOS-119, ATOS-120...126 (write a comment in order), AURORA-2480, AURORA-2481, AURORA-2482, AURORA-2483, AURORA-2484, AURORA-2485, AURORA-2486, AURORA-2487, AURORA-2488, AURORA-2489...2505 (write a comment in order), BALOO-2071, BALOO-2072, BALOO-2073, BALOO-2074, BALOO-2076, BALOO-2077, BALOO-2078, BALOO-2079, BALOO-2081, BALOO-2082...2089 (write a comment in order), BLACK-WHITE-VELVET-01, BLACK-WHITE-VELVET-02, BLACK-WHITE-VELVET-03, BLACK-WHITE-VELVET-04, BLACK-WHITE-VELVET-05, BLACK-WHITE-VELVET-06, BLACK-WHITE-VELVET-07, BLACK-WHITE-VELVET-08, BLACK-WHITE-VELVET-09, BLACK-WHITE-VELVET-09, BLOOM-02, BLOOM-03, BLOOM-04, BLOOM-05, BLOOM-06, BLOOM-07, BLOOM-08, BLOOM-09, BLOOM-10, BRAID-3001, BRAID-3002,