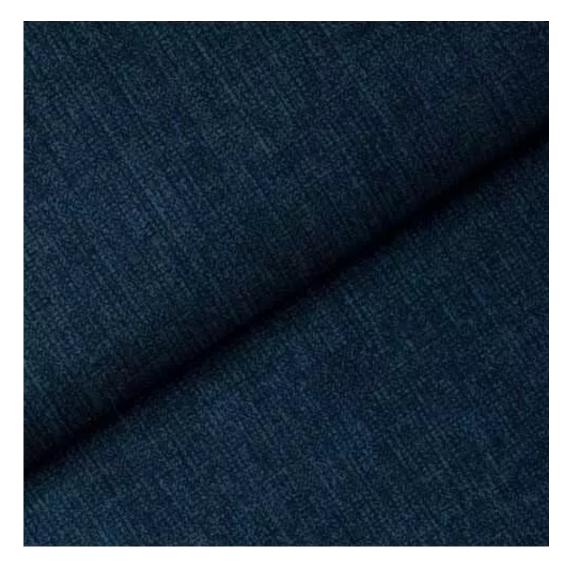

# **Product description**

Upholstered Bench Industrial Style LGM-158 HAMILTON-2811  $\mid$  Width: 40 cm - 200 cm  $\mid$  Height: 40 cm - 50 cm  $\mid$  Depth: 30 cm - 40 cm  $\mid$ 

Technical data

Product-Code:

| LGM-158                 |
|-------------------------|
| Catalogue number:       |
| 24170                   |
| Condition:              |
| New                     |
|                         |
| Bench width:            |
| 40 cm - 200 cm          |
| Choose from parameter   |
|                         |
| Bench height:           |
| 40 cm - 50 cm           |
| Choose from parameter   |
|                         |
| Bench depth:            |
| 30 cm - 40 cm           |
| Choose from parameter   |
|                         |
| Type of fabric:         |
| Choose from parameter   |
|                         |
| Type of fabric (Photo): |
| HAMILTON-2811           |
|                         |
|                         |
|                         |
|                         |
|                         |

**Height**: 40 cm , 45 cm , 50 cm **Depth**: 30 cm , 35 cm , 40 cm

Type of fabric: HAMILTON-2811 (Photo), ANDRE-1300, ANDRE-1301, ANDRE-1302, ANDRE-1303, ANDRE-1304, ANDRE-1305, ANDRE-1306, ANDRE-1307, ANDRE-1308, ANDRE-1309, ANDRE-1310, ART-DECO-VELVET-01, ART-DECO-VELVET-02, ART-DECO-VELVET-03, ART-DECO-VELVET-04, ART-DECO-VELVET-05, ART-DECO-VELVET-06, ART-DECO-VELVET-07, ART-DECO-VELVET-08, ART-DECO-VELVET-09, ART-DECO-VELVET-10...11 (write a comment in order), ATOS-111, ATOS-112, ATOS-113, ATOS-114, ATOS-115, ATOS-116, ATOS-117, ATOS-118, ATOS-119, ATOS-120...126 (write a comment in order), AURORA-2480, AURORA-2481, AURORA-2482, AURORA-2483, AURORA-2484, AURORA-2485, AURORA-2486, AURORA-2487, AURORA-2488, AURORA-2489...2505 (write a comment in order), BALOO-2071, BALOO-2072, BALOO-2073, BALOO-2074, BALOO-2076, BALOO-2077, BALOO-2078, BALOO-2079, BALOO-2081, BALOO-2082...2089 (write a comment in order), BLACK-WHITE-VELVET-01, BLACK-WHITE-VELVET-02, BLACK-WHITE-VELVET-03, BLACK-WHITE-VELVET-04, BLACK-WHITE-VELVET-05, BLACK-WHITE-VELVET-06, BLACK-WHITE-VELVET-07, BLACK-WHITE-VELVET-08, BLACK-WHITE-VELVET-09, BLACK-WHITE-VELVET-09, BLOOM-02, BLOOM-03, BLOOM-04, BLOOM-05, BLOOM-06, BLOOM-07, BLOOM-08, BLOOM-09, BLOOM-10, BRAID-3001, BRAID-3002,