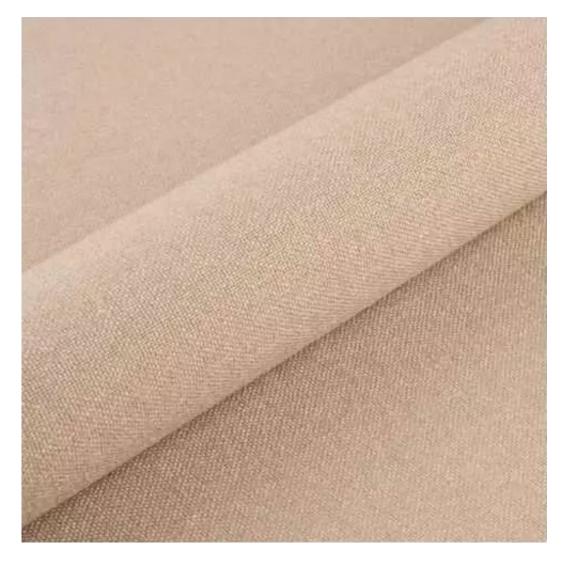

| LGM-158                 |
|-------------------------|
| Catalogue number:       |
| 24170                   |
| Condition:              |
| New                     |
|                         |
| Bench width:            |
| 40 cm - 200 cm          |
| Choose from parameter   |
|                         |
| Bench height:           |
| 40 cm - 50 cm           |
| Choose from parameter   |
|                         |
| Bench depth:            |
| 30 cm - 40 cm           |
| Choose from parameter   |
|                         |
| Type of fabric:         |
| Choose from parameter   |
|                         |
| Type of fabric (Photo): |
| HAMILTON-2811           |
|                         |
|                         |
|                         |
|                         |
|                         |

**Height**: 40 cm , 45 cm , 50 cm **Depth**: 30 cm , 35 cm , 40 cm

Type of fabric: HAMILTON-2811 (Photo), ANDRE-1300, ANDRE-1301, ANDRE-1302, ANDRE-1303, ANDRE-1304, ANDRE-1305, ANDRE-1306, ANDRE-1307, ANDRE-1308, ANDRE-1309, ANDRE-1310, ART-DECO-VELVET-01, ART-DECO-VELVET-02, ART-DECO-VELVET-03, ART-DECO-VELVET-04, ART-DECO-VELVET-05, ART-DECO-VELVET-06, ART-DECO-VELVET-07, ART-DECO-VELVET-08, ART-DECO-VELVET-09, ART-DECO-VELVET-10...11 (write a comment in order), ATOS-111, ATOS-112, ATOS-113, ATOS-114, ATOS-115, ATOS-116, ATOS-117, ATOS-118, ATOS-119, ATOS-120...126 (write a comment in order), AURORA-2480, AURORA-2481, AURORA-2482, AURORA-2483, AURORA-2484, AURORA-2485, AURORA-2486, AURORA-2487, AURORA-2488, AURORA-2489...2505 (write a comment in order), BALOO-2071, BALOO-2072, BALOO-2073, BALOO-2074, BALOO-2076, BALOO-2077, BALOO-2078, BALOO-2079, BALOO-2081, BALOO-2082...2089 (write a comment in order), BLACK-WHITE-VELVET-01, BLACK-WHITE-VELVET-02, BLACK-WHITE-VELVET-03, BLACK-WHITE-VELVET-04, BLACK-WHITE-VELVET-05, BLACK-WHITE-VELVET-06, BLACK-WHITE-VELVET-07, BLACK-WHITE-VELVET-08, BLACK-WHITE-VELVET-09, BLACK-WHITE-VELVET-09, BLOOM-02, BLOOM-03, BLOOM-04, BLOOM-05, BLOOM-06, BLOOM-07, BLOOM-08, BLOOM-09, BLOOM-10, BRAID-3001, BRAID-3002,