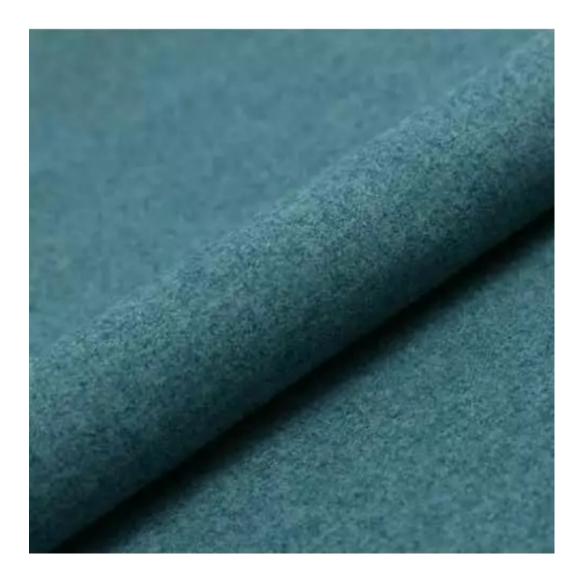

| LGM-158                 |
|-------------------------|
| Catalogue number:       |
| 24170                   |
| Condition:              |
| New                     |
|                         |
| Bench width:            |
| 40 cm - 200 cm          |
| Choose from parameter   |
|                         |
| Bench height:           |
| 40 cm - 50 cm           |
| Choose from parameter   |
|                         |
| Bench depth:            |
| 30 cm - 40 cm           |
| Choose from parameter   |
|                         |
| Type of fabric:         |
| Choose from parameter   |
|                         |
| Type of fabric (Photo): |
| HAMILTON-2811           |
|                         |
|                         |
|                         |
|                         |
|                         |

FLORENCE-ECO-LEATHER

FLOWER-VELVET

FUSHION-ECO-LEATHER

GEODY

**HAMILTON** 

**HEXAGON-VELVET** 

HOLD-ME

**HUSK-VELVET** 