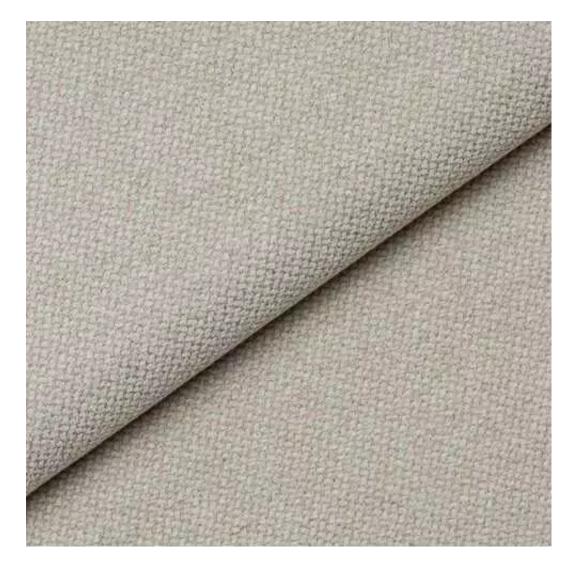

# **Product description**

Upholstered Bench Industrial Style LGM-158 HAMILTON-2811  $\mid$  Width: 40 cm - 200 cm  $\mid$  Height: 40 cm - 50 cm  $\mid$  Depth: 30 cm - 40 cm  $\mid$ 

Technical data

Product-Code:

| LGM-158                 |
|-------------------------|
| Catalogue number:       |
| 24170                   |
| Condition:              |
| New                     |
|                         |
| Bench width:            |
| 40 cm - 200 cm          |
| Choose from parameter   |
|                         |
| Bench height:           |
| 40 cm - 50 cm           |
| Choose from parameter   |
|                         |
| Bench depth:            |
| 30 cm - 40 cm           |
| Choose from parameter   |
|                         |
| Type of fabric:         |
| Choose from parameter   |
|                         |
| Type of fabric (Photo): |
| HAMILTON-2811           |
|                         |
|                         |
|                         |
|                         |
|                         |

**Height**: 40 cm , 45 cm , 50 cm **Depth**: 30 cm , 35 cm , 40 cm

Type of fabric: HAMILTON-2811 (Photo), ANDRE-1300, ANDRE-1301, ANDRE-1302, ANDRE-1303, ANDRE-1304, ANDRE-1305, ANDRE-1306, ANDRE-1307, ANDRE-1308, ANDRE-1309, ANDRE-1310, ART-DECO-VELVET-01, ART-DECO-VELVET-02, ART-DECO-VELVET-03, ART-DECO-VELVET-04, ART-DECO-VELVET-05, ART-DECO-VELVET-06, ART-DECO-VELVET-07, ART-DECO-VELVET-08, ART-DECO-VELVET-09, ART-DECO-VELVET-10...11 (write a comment in order), ATOS-111, ATOS-112, ATOS-113, ATOS-114, ATOS-115, ATOS-116, ATOS-117, ATOS-118, ATOS-119, ATOS-120...126 (write a comment in order), AURORA-2480, AURORA-2481, AURORA-2482, AURORA-2483, AURORA-2484, AURORA-2485, AURORA-2486, AURORA-2487, AURORA-2488, AURORA-2489...2505 (write a comment in order), BALOO-2071, BALOO-2072, BALOO-2073, BALOO-2074, BALOO-2076, BALOO-2077, BALOO-2078, BALOO-2079, BALOO-2081, BALOO-2082...2089 (write a comment in order), BLACK-WHITE-VELVET-01, BLACK-WHITE-VELVET-02, BLACK-WHITE-VELVET-03, BLACK-WHITE-VELVET-04, BLACK-WHITE-VELVET-05, BLACK-WHITE-VELVET-06, BLACK-WHITE-VELVET-07, BLACK-WHITE-VELVET-08, BLACK-WHITE-VELVET-09, BLACK-WHITE-VELVET-09, BLOOM-02, BLOOM-03, BLOOM-04, BLOOM-05, BLOOM-06, BLOOM-07, BLOOM-08, BLOOM-09, BLOOM-10, BRAID-3001, BRAID-3002,