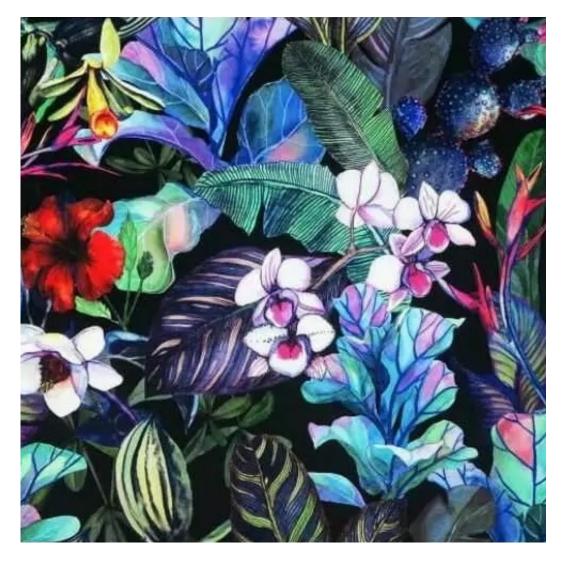

## **Product description**

Upholstered Bench Industrial Style LGM-157 PATTERN-VELVET-12 | Width: 40 cm - 200 cm | Height: 40 cm - 50 cm | Depth: 30 cm - 40 cm |

Technical data

Product-Code:

| LGM-157                 |  |
|-------------------------|--|
| Catalogue number:       |  |
| 24169                   |  |
| Condition:              |  |
| New                     |  |
| Bench width:            |  |
| 40 cm - 200 cm          |  |
| Choose from parameter   |  |
|                         |  |
| Bench height:           |  |
| 40 cm - 50 cm           |  |
| Choose from parameter   |  |
|                         |  |
| Bench depth:            |  |
| 30 cm - 40 cm           |  |
| Choose from parameter   |  |
|                         |  |
| Type of fabric:         |  |
| Choose from parameter   |  |
| Type of fabric (Photo): |  |
| PATTERN-VELVET-12       |  |
|                         |  |
|                         |  |
|                         |  |
|                         |  |
|                         |  |

**Height**: 40 cm , 45 cm , 50 cm **Depth**: 30 cm , 35 cm , 40 cm

Type of fabric: PATTERN-VELVET-12 (Photo), ANDRE-1300, ANDRE-1301, ANDRE-1302, ANDRE-1303, ANDRE-1304, ANDRE-1305, ANDRE-1306, ANDRE-1307, ANDRE-1308, ANDRE-1309, ANDRE-1310, ART-DECO-VELVET-01, ART-DECO-VELVET-02, ART-DECO-VELVET-03, ART-DECO-VELVET-04, ART-DECO-VELVET-05, ART-DECO-VELVET-06, ART-DECO-VELVET-07, ART-DECO-VELVET-08, ART-DECO-VELVET-09, ART-DECO-VELVET-10...11 (write a comment in order), ATOS-111, ATOS-112, ATOS-113, ATOS-114, ATOS-115, ATOS-116, ATOS-117, ATOS-118, ATOS-119, ATOS-120...126 (write a comment in order), AURORA-2480, AURORA-2481, AURORA-2482, AURORA-2483, AURORA-2484, AURORA-2485, AURORA-2486, AURORA-2487, AURORA-2488, AURORA-2489...2505 (write a comment in order), BALOO-2071, BALOO-2072, BALOO-2073, BALOO-2074, BALOO-2076, BALOO-2077, BALOO-2078, BALOO-2079, BALOO-2081, BALOO-2082...2089 (write a comment in order), BLACK-WHITE-VELVET-01, BLACK-WHITE-VELVET-02, BLACK-WHITE-VELVET-03, BLACK-WHITE-VELVET-04, BLACK-WHITE-VELVET-05, BLACK-WHITE-VELVET-06, BLACK-WHITE-VELVET-07, BLACK-WHITE-VELVET-08, BLACK-WHITE-VELVET-09, BLACK-WHITE-VELVET-09, BLACK-WHITE-VELVET-09, BLOOM-01, BLOOM-02, BLOOM-03, BLOOM-04, BLOOM-05, BLOOM-06, BLOOM-07, BLOOM-08, BLOOM-09, BLOOM-10, BRAID-3001, BRAID-3002,