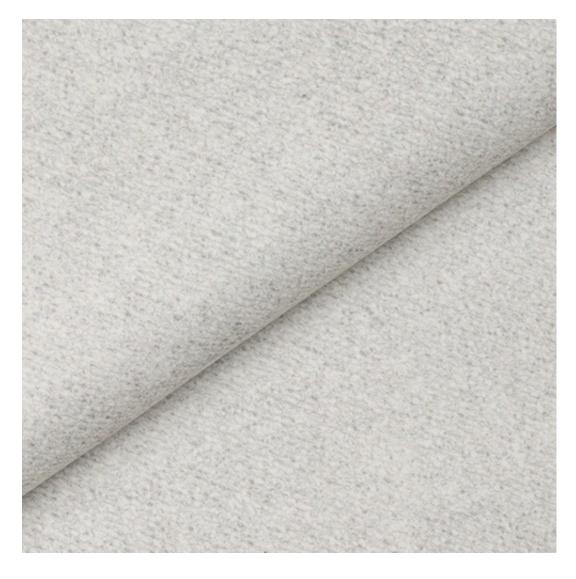

## **Product description**

Upholstered Bench Industrial Style LGM-157 PATTERN-VELVET-12 | Width: 40 cm - 200 cm | Height: 40 cm - 50 cm | Depth: 30 cm - 40 cm |

Technical data

Product-Code:

| LGM-157                 |  |
|-------------------------|--|
| Catalogue number:       |  |
| 24169                   |  |
| Condition:              |  |
| New                     |  |
| Bench width:            |  |
| 40 cm - 200 cm          |  |
| Choose from parameter   |  |
|                         |  |
| Bench height:           |  |
| 40 cm - 50 cm           |  |
| Choose from parameter   |  |
|                         |  |
| Bench depth:            |  |
| 30 cm - 40 cm           |  |
| Choose from parameter   |  |
|                         |  |
| Type of fabric:         |  |
| Choose from parameter   |  |
| Type of fabric (Photo): |  |
| PATTERN-VELVET-12       |  |
|                         |  |
|                         |  |
|                         |  |
|                         |  |
|                         |  |

**Height**: 40 cm , 45 cm , 50 cm **Depth**: 30 cm , 35 cm , 40 cm

Type of fabric: PATTERN-VELVET-12 (Photo), ANDRE-1300, ANDRE-1301, ANDRE-1302, ANDRE-1303, ANDRE-1304, ANDRE-1305, ANDRE-1306, ANDRE-1307, ANDRE-1308, ANDRE-1309, ANDRE-1310, ART-DECO-VELVET-01, ART-DECO-VELVET-02, ART-DECO-VELVET-03, ART-DECO-VELVET-04, ART-DECO-VELVET-05, ART-DECO-VELVET-06, ART-DECO-VELVET-07, ART-DECO-VELVET-08, ART-DECO-VELVET-09, ART-DECO-VELVET-10...11 (write a comment in order), ATOS-111, ATOS-112, ATOS-113, ATOS-114, ATOS-115, ATOS-116, ATOS-117, ATOS-118, ATOS-119, ATOS-120...126 (write a comment in order), AURORA-2480, AURORA-2481, AURORA-2482, AURORA-2483, AURORA-2484, AURORA-2485, AURORA-2486, AURORA-2487, AURORA-2488, AURORA-2489...2505 (write a comment in order), BALOO-2071, BALOO-2072, BALOO-2073, BALOO-2074, BALOO-2076, BALOO-2077, BALOO-2078, BALOO-2079, BALOO-2081, BALOO-2082...2089 (write a comment in order), BLACK-WHITE-VELVET-01, BLACK-WHITE-VELVET-02, BLACK-WHITE-VELVET-03, BLACK-WHITE-VELVET-04, BLACK-WHITE-VELVET-05, BLACK-WHITE-VELVET-06, BLACK-WHITE-VELVET-07, BLACK-WHITE-VELVET-08, BLACK-WHITE-VELVET-09, BLACK-WHITE-VELVET-09, BLACK-WHITE-VELVET-09, BLOOM-01, BLOOM-02, BLOOM-03, BLOOM-04, BLOOM-05, BLOOM-06, BLOOM-07, BLOOM-08, BLOOM-09, BLOOM-10, BRAID-3001, BRAID-3002,