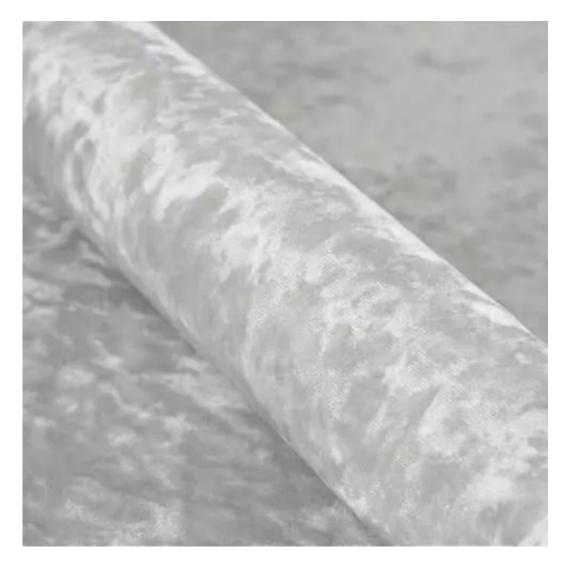

## **Product description**

Upholstered Bench Industrial Style LGM-157 PATTERN-VELVET-12 | Width: 40 cm - 200 cm | Height: 40 cm - 50 cm | Depth: 30 cm - 40 cm |

Technical data

Product-Code:

| LGM-157                 |  |
|-------------------------|--|
| Catalogue number:       |  |
| 24169                   |  |
| Condition:              |  |
| New                     |  |
| Bench width:            |  |
| 40 cm - 200 cm          |  |
| Choose from parameter   |  |
|                         |  |
| Bench height:           |  |
| 40 cm - 50 cm           |  |
| Choose from parameter   |  |
|                         |  |
| Bench depth:            |  |
| 30 cm - 40 cm           |  |
| Choose from parameter   |  |
|                         |  |
| Type of fabric:         |  |
| Choose from parameter   |  |
| Type of fabric (Photo): |  |
| PATTERN-VELVET-12       |  |
|                         |  |
|                         |  |
|                         |  |
|                         |  |
|                         |  |

**Height**: 40 cm , 45 cm , 50 cm **Depth**: 30 cm , 35 cm , 40 cm

Type of fabric: PATTERN-VELVET-12 (Photo), ANDRE-1300, ANDRE-1301, ANDRE-1302, ANDRE-1303, ANDRE-1304, ANDRE-1305, ANDRE-1306, ANDRE-1307, ANDRE-1308, ANDRE-1309, ANDRE-1310, ART-DECO-VELVET-01, ART-DECO-VELVET-02, ART-DECO-VELVET-03, ART-DECO-VELVET-04, ART-DECO-VELVET-05, ART-DECO-VELVET-06, ART-DECO-VELVET-07, ART-DECO-VELVET-08, ART-DECO-VELVET-09, ART-DECO-VELVET-10...11 (write a comment in order), ATOS-111, ATOS-112, ATOS-113, ATOS-114, ATOS-115, ATOS-116, ATOS-117, ATOS-118, ATOS-119, ATOS-120...126 (write a comment in order), AURORA-2480, AURORA-2481, AURORA-2482, AURORA-2483, AURORA-2484, AURORA-2485, AURORA-2486, AURORA-2487, AURORA-2488, AURORA-2489...2505 (write a comment in order), BALOO-2071, BALOO-2072, BALOO-2073, BALOO-2074, BALOO-2076, BALOO-2077, BALOO-2078, BALOO-2079, BALOO-2081, BALOO-2082...2089 (write a comment in order), BLACK-WHITE-VELVET-01, BLACK-WHITE-VELVET-02, BLACK-WHITE-VELVET-03, BLACK-WHITE-VELVET-04, BLACK-WHITE-VELVET-05, BLACK-WHITE-VELVET-06, BLACK-WHITE-VELVET-07, BLACK-WHITE-VELVET-08, BLACK-WHITE-VELVET-09, BLACK-WHITE-VELVET-09, BLACK-WHITE-VELVET-09, BLOOM-01, BLOOM-02, BLOOM-03, BLOOM-04, BLOOM-05, BLOOM-06, BLOOM-07, BLOOM-08, BLOOM-09, BLOOM-10, BRAID-3001, BRAID-3002,