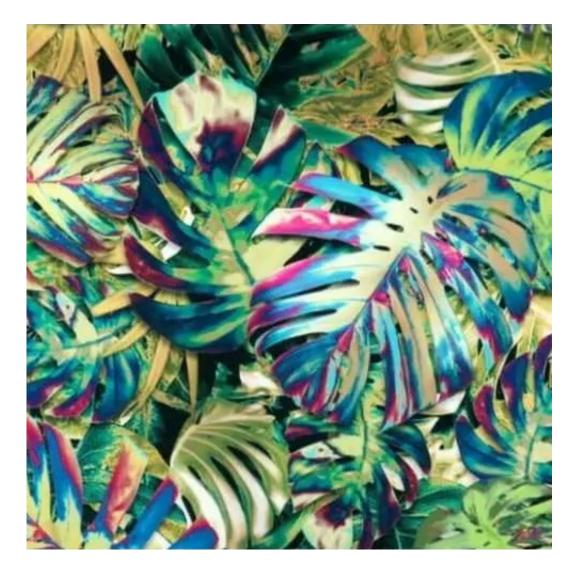

## **Product description**

Upholstered Bench Industrial Style LGM-157 PATTERN-VELVET-12 | Width: 40 cm - 200 cm | Height: 40 cm - 50 cm | Depth: 30 cm - 40 cm |

Technical data

Product-Code:

| LGM-157                 |  |
|-------------------------|--|
| Catalogue number:       |  |
| 24169                   |  |
| Condition:              |  |
| New                     |  |
| Bench width:            |  |
| 40 cm - 200 cm          |  |
| Choose from parameter   |  |
|                         |  |
| Bench height:           |  |
| 40 cm - 50 cm           |  |
| Choose from parameter   |  |
|                         |  |
| Bench depth:            |  |
| 30 cm - 40 cm           |  |
| Choose from parameter   |  |
|                         |  |
| Type of fabric:         |  |
| Choose from parameter   |  |
| Type of fabric (Photo): |  |
| PATTERN-VELVET-12       |  |
|                         |  |
|                         |  |
|                         |  |
|                         |  |
|                         |  |

**Height**: 40 cm , 45 cm , 50 cm **Depth**: 30 cm , 35 cm , 40 cm

Type of fabric: PATTERN-VELVET-12 (Photo), ANDRE-1300, ANDRE-1301, ANDRE-1302, ANDRE-1303, ANDRE-1304, ANDRE-1305, ANDRE-1306, ANDRE-1307, ANDRE-1308, ANDRE-1309, ANDRE-1310, ART-DECO-VELVET-01, ART-DECO-VELVET-02, ART-DECO-VELVET-03, ART-DECO-VELVET-04, ART-DECO-VELVET-05, ART-DECO-VELVET-06, ART-DECO-VELVET-07, ART-DECO-VELVET-08, ART-DECO-VELVET-09, ART-DECO-VELVET-10...11 (write a comment in order), ATOS-111, ATOS-112, ATOS-113, ATOS-114, ATOS-115, ATOS-116, ATOS-117, ATOS-118, ATOS-119, ATOS-120...126 (write a comment in order), AURORA-2480, AURORA-2481, AURORA-2482, AURORA-2483, AURORA-2484, AURORA-2485, AURORA-2486, AURORA-2487, AURORA-2488, AURORA-2489...2505 (write a comment in order), BALOO-2071, BALOO-2072, BALOO-2073, BALOO-2074, BALOO-2076, BALOO-2077, BALOO-2078, BALOO-2079, BALOO-2081, BALOO-2082...2089 (write a comment in order), BLACK-WHITE-VELVET-01, BLACK-WHITE-VELVET-02, BLACK-WHITE-VELVET-03, BLACK-WHITE-VELVET-04, BLACK-WHITE-VELVET-05, BLACK-WHITE-VELVET-06, BLACK-WHITE-VELVET-07, BLACK-WHITE-VELVET-08, BLACK-WHITE-VELVET-09, BLACK-WHITE-VELVET-09, BLACK-WHITE-VELVET-09, BLOOM-01, BLOOM-02, BLOOM-03, BLOOM-04, BLOOM-05, BLOOM-06, BLOOM-07, BLOOM-08, BLOOM-09, BLOOM-10, BRAID-3001, BRAID-3002,