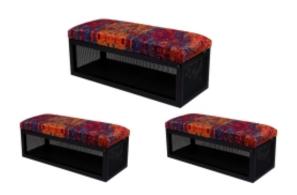

# Upholstered Bench Industrial Style LGM-157 PATTERN-VELVET-12

| Number        | 24169            |
|---------------|------------------|
| Producer code | LGM-157          |
| Manufacturer  | Emra Wood Design |

## **Product description**

Upholstered Bench Industrial Style LGM-157 PATTERN-VELVET-12 | Width: 40 cm - 200 cm | Height: 40 cm - 50 cm | Depth: 30 cm - 40 cm |

Technical data

Product-Code:

| LGM-157                 |  |
|-------------------------|--|
| Catalogue number:       |  |
| 24169                   |  |
| Condition:              |  |
| New                     |  |
| Bench width:            |  |
| 40 cm - 200 cm          |  |
| Choose from parameter   |  |
|                         |  |
| Bench height:           |  |
| 40 cm - 50 cm           |  |
| Choose from parameter   |  |
|                         |  |
| Bench depth:            |  |
| 30 cm - 40 cm           |  |
| Choose from parameter   |  |
|                         |  |
| Type of fabric:         |  |
| Choose from parameter   |  |
| Type of fabric (Photo): |  |
| PATTERN-VELVET-12       |  |
|                         |  |
|                         |  |
|                         |  |
|                         |  |
|                         |  |

### Upholstered Bench Industrial Style LGM-157 PATTERN-VELVET-12

- · A functional and practical bench for hallway, living room, bedroom, dressing room, bathroom, reception and office
- Some bench models have a practical shelf for shoes
- The frame and upholstery are made of the highest quality materials
- Production of the bench according to customer requirements