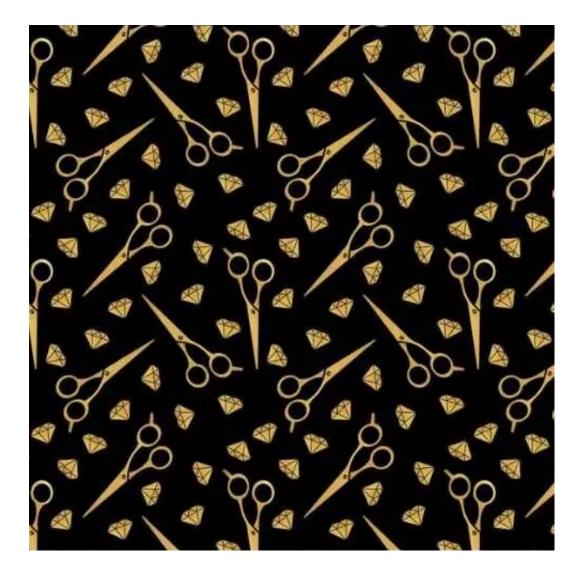

## **Product description**

Upholstered Bench Industrial Style LGM-157 PATTERN-VELVET-12 | Width: 40 cm - 200 cm | Height: 40 cm - 50 cm | Depth: 30 cm - 40 cm |

Technical data

Product-Code:

| LGM-157                 |  |
|-------------------------|--|
| Catalogue number:       |  |
| 24169                   |  |
| Condition:              |  |
| New                     |  |
| Bench width:            |  |
| 40 cm - 200 cm          |  |
| Choose from parameter   |  |
|                         |  |
| Bench height:           |  |
| 40 cm - 50 cm           |  |
| Choose from parameter   |  |
|                         |  |
| Bench depth:            |  |
| 30 cm - 40 cm           |  |
| Choose from parameter   |  |
|                         |  |
| Type of fabric:         |  |
| Choose from parameter   |  |
| Type of fabric (Photo): |  |
| PATTERN-VELVET-12       |  |
|                         |  |
|                         |  |
|                         |  |
|                         |  |
|                         |  |

**Height**: 40 cm , 45 cm , 50 cm **Depth**: 30 cm , 35 cm , 40 cm

Type of fabric: PATTERN-VELVET-12 (Photo), ANDRE-1300, ANDRE-1301, ANDRE-1302, ANDRE-1303, ANDRE-1304, ANDRE-1305, ANDRE-1306, ANDRE-1307, ANDRE-1308, ANDRE-1309, ANDRE-1310, ART-DECO-VELVET-01, ART-DECO-VELVET-02, ART-DECO-VELVET-03, ART-DECO-VELVET-04, ART-DECO-VELVET-05, ART-DECO-VELVET-06, ART-DECO-VELVET-07, ART-DECO-VELVET-08, ART-DECO-VELVET-09, ART-DECO-VELVET-10...11 (write a comment in order), ATOS-111, ATOS-112, ATOS-113, ATOS-114, ATOS-115, ATOS-116, ATOS-117, ATOS-118, ATOS-119, ATOS-120...126 (write a comment in order), AURORA-2480, AURORA-2481, AURORA-2482, AURORA-2483, AURORA-2484, AURORA-2485, AURORA-2486, AURORA-2487, AURORA-2488, AURORA-2489...2505 (write a comment in order), BALOO-2071, BALOO-2072, BALOO-2073, BALOO-2074, BALOO-2076, BALOO-2077, BALOO-2078, BALOO-2079, BALOO-2081, BALOO-2082...2089 (write a comment in order), BLACK-WHITE-VELVET-01, BLACK-WHITE-VELVET-02, BLACK-WHITE-VELVET-03, BLACK-WHITE-VELVET-04, BLACK-WHITE-VELVET-05, BLACK-WHITE-VELVET-06, BLACK-WHITE-VELVET-07, BLACK-WHITE-VELVET-08, BLACK-WHITE-VELVET-09, BLACK-WHITE-VELVET-09, BLACK-WHITE-VELVET-09, BLOOM-01, BLOOM-02, BLOOM-03, BLOOM-04, BLOOM-05, BLOOM-06, BLOOM-07, BLOOM-08, BLOOM-09, BLOOM-10, BRAID-3001, BRAID-3002,