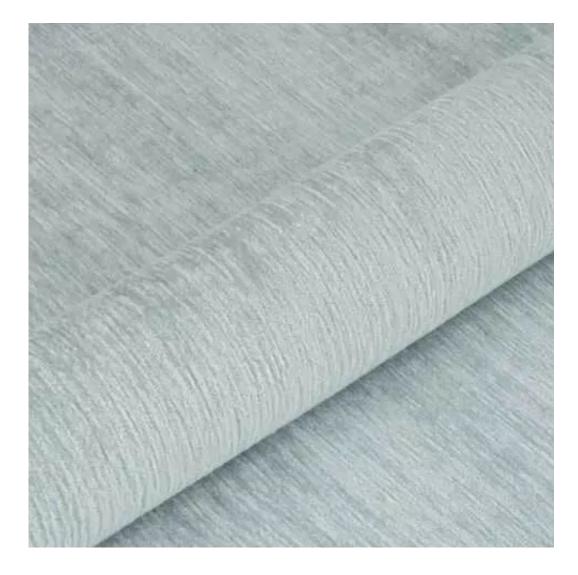

# **Product description**

Upholstered Bench Industrial Style LGM-157 HAMILTON-2812 | Width: 40 cm - 200 cm | Height: 40 cm - 50 cm | Depth: 30 cm - 40 cm |

Technical data

Product-Code:

| LGM-157                 |  |
|-------------------------|--|
| Catalogue number:       |  |
| 24168                   |  |
| Condition               |  |
| Condition:              |  |
| New                     |  |
| Bench width:            |  |
|                         |  |
| 40 cm - 200 cm          |  |
| Choose from parameter   |  |
|                         |  |
| Bench height:           |  |
| 40 cm - 50 cm           |  |
| Choose from parameter   |  |
|                         |  |
| Bench depth:            |  |
| 30 cm - 40 cm           |  |
| Choose from parameter   |  |
|                         |  |
| Type of fabric:         |  |
| Choose from parameter   |  |
|                         |  |
| Type of fabric (Photo): |  |
| HAMILTON-2812           |  |
|                         |  |
|                         |  |
|                         |  |
|                         |  |

**Height**: 40 cm , 45 cm , 50 cm **Depth**: 30 cm , 35 cm , 40 cm

Type of fabric: HAMILTON-2812 (Photo), ANDRE-1300, ANDRE-1301, ANDRE-1302, ANDRE-1303, ANDRE-1304, ANDRE-1305, ANDRE-1306, ANDRE-1307, ANDRE-1308, ANDRE-1309, ANDRE-1310, ART-DECO-VELVET-01, ART-DECO-VELVET-02, ART-DECO-VELVET-03, ART-DECO-VELVET-04, ART-DECO-VELVET-05, ART-DECO-VELVET-06, ART-DECO-VELVET-07, ART-DECO-VELVET-08, ART-DECO-VELVET-09, ART-DECO-VELVET-10...11 (write a comment in order), ATOS-111, ATOS-112, ATOS-113, ATOS-114, ATOS-115, ATOS-116, ATOS-117, ATOS-118, ATOS-119, ATOS-120...126 (write a comment in order), AURORA-2480, AURORA-2481, AURORA-2482, AURORA-2483, AURORA-2484, AURORA-2485, AURORA-2486, AURORA-2487, AURORA-2488, AURORA-2489...2505 (write a comment in order), BALOO-2071, BALOO-2072, BALOO-2073, BALOO-2074, BALOO-2076, BALOO-2077, BALOO-2078, BALOO-2079, BALOO-2081, BALOO-2082...2089 (write a comment in order), BLACK-WHITE-VELVET-01, BLACK-WHITE-VELVET-02, BLACK-WHITE-VELVET-03, BLACK-WHITE-VELVET-04, BLACK-WHITE-VELVET-05, BLACK-WHITE-VELVET-06, BLACK-WHITE-VELVET-07, BLACK-WHITE-VELVET-08, BLACK-WHITE-VELVET-09, BLACK-WHITE-VELVET-09, BLOOM-02, BLOOM-03, BLOOM-04, BLOOM-05, BLOOM-06, BLOOM-07, BLOOM-08, BLOOM-09, BLOOM-10, BRAID-3001, BRAID-3002,