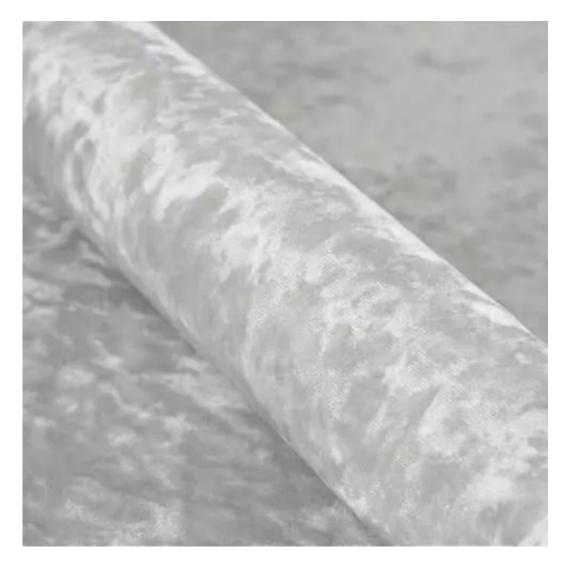

# **Product description**

Upholstered Bench Industrial Style LGM-157 HAMILTON-2812 | Width: 40 cm - 200 cm | Height: 40 cm - 50 cm | Depth: 30 cm - 40 cm |

Technical data

Product-Code:

| LGM-157                 |  |
|-------------------------|--|
| Catalogue number:       |  |
| 24168                   |  |
| Condition               |  |
| Condition:              |  |
| New                     |  |
| Bench width:            |  |
|                         |  |
| 40 cm - 200 cm          |  |
| Choose from parameter   |  |
|                         |  |
| Bench height:           |  |
| 40 cm - 50 cm           |  |
| Choose from parameter   |  |
|                         |  |
| Bench depth:            |  |
| 30 cm - 40 cm           |  |
| Choose from parameter   |  |
|                         |  |
| Type of fabric:         |  |
| Choose from parameter   |  |
|                         |  |
| Type of fabric (Photo): |  |
| HAMILTON-2812           |  |
|                         |  |
|                         |  |
|                         |  |
|                         |  |

FLORENCE-ECO-LEATHER

FLOWER-VELVET

FUSHION-ECO-LEATHER

**GEODY** 

**HAMILTON** 

**HEXAGON-VELVET** 

HOLD-ME

**HUSK-VELVET** 

**Height**: 40 cm , 45 cm , 50 cm **Depth**: 30 cm , 35 cm , 40 cm

Type of fabric: HAMILTON-2812 (Photo), ANDRE-1300, ANDRE-1301, ANDRE-1302, ANDRE-1303, ANDRE-1304, ANDRE-1305, ANDRE-1306, ANDRE-1307, ANDRE-1308, ANDRE-1309, ANDRE-1310, ART-DECO-VELVET-01, ART-DECO-VELVET-02, ART-DECO-VELVET-03, ART-DECO-VELVET-04, ART-DECO-VELVET-05, ART-DECO-VELVET-06, ART-DECO-VELVET-07, ART-DECO-VELVET-08, ART-DECO-VELVET-09, ART-DECO-VELVET-10...11 (write a comment in order), ATOS-111, ATOS-112, ATOS-113, ATOS-114, ATOS-115, ATOS-116, ATOS-117, ATOS-118, ATOS-119, ATOS-120...126 (write a comment in order), AURORA-2480, AURORA-2481, AURORA-2482, AURORA-2483, AURORA-2484, AURORA-2485, AURORA-2486, AURORA-2487, AURORA-2488, AURORA-2489...2505 (write a comment in order), BALOO-2071, BALOO-2072, BALOO-2073, BALOO-2074, BALOO-2076, BALOO-2077, BALOO-2078, BALOO-2079, BALOO-2081, BALOO-2082...2089 (write a comment in order), BLACK-WHITE-VELVET-01, BLACK-WHITE-VELVET-02, BLACK-WHITE-VELVET-03, BLACK-WHITE-VELVET-04, BLACK-WHITE-VELVET-05, BLACK-WHITE-VELVET-06, BLACK-WHITE-VELVET-07, BLACK-WHITE-VELVET-08, BLACK-WHITE-VELVET-09, BLACK-WHITE-VELVET-09, BLOOM-02, BLOOM-03, BLOOM-04, BLOOM-05, BLOOM-06, BLOOM-07, BLOOM-08, BLOOM-09, BLOOM-10, BRAID-3001, BRAID-3002,