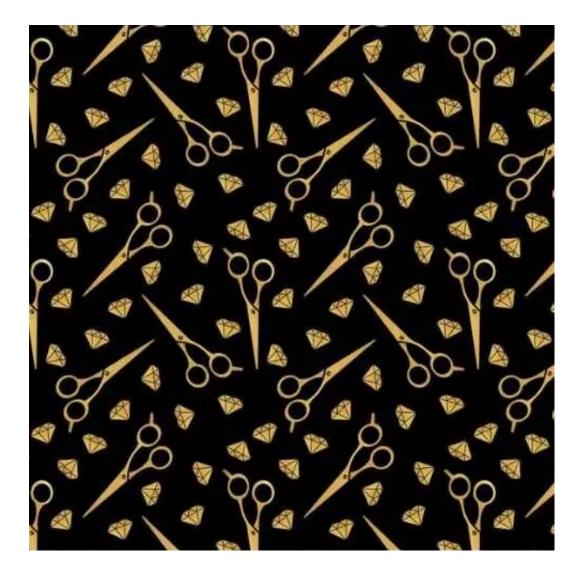

# **Product description**

Upholstered Bench Industrial Style LGM-157 HAMILTON-2812 | Width: 40 cm - 200 cm | Height: 40 cm - 50 cm | Depth: 30 cm - 40 cm |

Technical data

Product-Code:

| LGM-157                 |  |
|-------------------------|--|
| Catalogue number:       |  |
| 24168                   |  |
| Condition               |  |
| Condition:              |  |
| New                     |  |
| Bench width:            |  |
|                         |  |
| 40 cm - 200 cm          |  |
| Choose from parameter   |  |
|                         |  |
| Bench height:           |  |
| 40 cm - 50 cm           |  |
| Choose from parameter   |  |
|                         |  |
| Bench depth:            |  |
| 30 cm - 40 cm           |  |
| Choose from parameter   |  |
|                         |  |
| Type of fabric:         |  |
| Choose from parameter   |  |
|                         |  |
| Type of fabric (Photo): |  |
| HAMILTON-2812           |  |
|                         |  |
|                         |  |
|                         |  |
|                         |  |

**Height**: 40 cm , 45 cm , 50 cm **Depth**: 30 cm , 35 cm , 40 cm

Type of fabric: HAMILTON-2812 (Photo), ANDRE-1300, ANDRE-1301, ANDRE-1302, ANDRE-1303, ANDRE-1304, ANDRE-1305, ANDRE-1306, ANDRE-1307, ANDRE-1308, ANDRE-1309, ANDRE-1310, ART-DECO-VELVET-01, ART-DECO-VELVET-02, ART-DECO-VELVET-03, ART-DECO-VELVET-04, ART-DECO-VELVET-05, ART-DECO-VELVET-06, ART-DECO-VELVET-07, ART-DECO-VELVET-08, ART-DECO-VELVET-09, ART-DECO-VELVET-10...11 (write a comment in order), ATOS-111, ATOS-112, ATOS-113, ATOS-114, ATOS-115, ATOS-116, ATOS-117, ATOS-118, ATOS-119, ATOS-120...126 (write a comment in order), AURORA-2480, AURORA-2481, AURORA-2482, AURORA-2483, AURORA-2484, AURORA-2485, AURORA-2486, AURORA-2487, AURORA-2488, AURORA-2489...2505 (write a comment in order), BALOO-2071, BALOO-2072, BALOO-2073, BALOO-2074, BALOO-2076, BALOO-2077, BALOO-2078, BALOO-2079, BALOO-2081, BALOO-2082...2089 (write a comment in order), BLACK-WHITE-VELVET-01, BLACK-WHITE-VELVET-02, BLACK-WHITE-VELVET-03, BLACK-WHITE-VELVET-04, BLACK-WHITE-VELVET-05, BLACK-WHITE-VELVET-06, BLACK-WHITE-VELVET-07, BLACK-WHITE-VELVET-08, BLACK-WHITE-VELVET-09, BLACK-WHITE-VELVET-09, BLOOM-02, BLOOM-03, BLOOM-04, BLOOM-05, BLOOM-06, BLOOM-07, BLOOM-08, BLOOM-09, BLOOM-10, BRAID-3001, BRAID-3002,