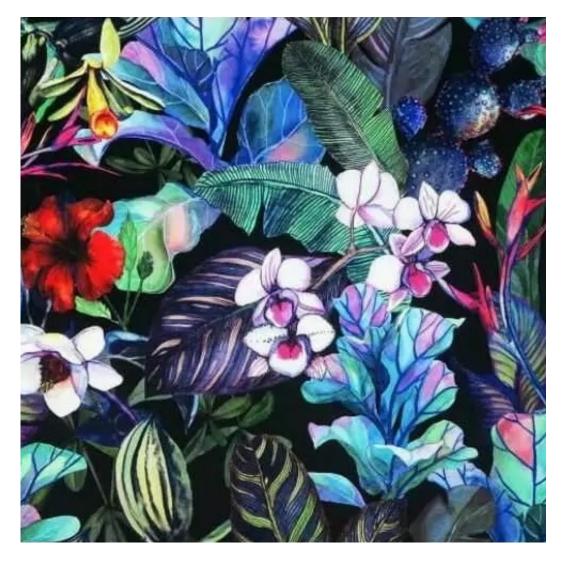

# **Product description**

Upholstered Bench Industrial Style LGM-157 HAMILTON-2812 | Width: 40 cm - 200 cm | Height: 40 cm - 50 cm | Depth: 30 cm - 40 cm |

Technical data

Product-Code:

| LGM-157                 |  |
|-------------------------|--|
| Catalogue number:       |  |
| 24168                   |  |
| Condition               |  |
| Condition:              |  |
| New                     |  |
| Bench width:            |  |
|                         |  |
| 40 cm - 200 cm          |  |
| Choose from parameter   |  |
|                         |  |
| Bench height:           |  |
| 40 cm - 50 cm           |  |
| Choose from parameter   |  |
|                         |  |
| Bench depth:            |  |
| 30 cm - 40 cm           |  |
| Choose from parameter   |  |
|                         |  |
| Type of fabric:         |  |
| Choose from parameter   |  |
|                         |  |
| Type of fabric (Photo): |  |
| HAMILTON-2812           |  |
|                         |  |
|                         |  |
|                         |  |
|                         |  |

**Height**: 40 cm , 45 cm , 50 cm **Depth**: 30 cm , 35 cm , 40 cm

Type of fabric: HAMILTON-2812 (Photo), ANDRE-1300, ANDRE-1301, ANDRE-1302, ANDRE-1303, ANDRE-1304, ANDRE-1305, ANDRE-1306, ANDRE-1307, ANDRE-1308, ANDRE-1309, ANDRE-1310, ART-DECO-VELVET-01, ART-DECO-VELVET-02, ART-DECO-VELVET-03, ART-DECO-VELVET-04, ART-DECO-VELVET-05, ART-DECO-VELVET-06, ART-DECO-VELVET-07, ART-DECO-VELVET-08, ART-DECO-VELVET-09, ART-DECO-VELVET-10...11 (write a comment in order), ATOS-111, ATOS-112, ATOS-113, ATOS-114, ATOS-115, ATOS-116, ATOS-117, ATOS-118, ATOS-119, ATOS-120...126 (write a comment in order), AURORA-2480, AURORA-2481, AURORA-2482, AURORA-2483, AURORA-2484, AURORA-2485, AURORA-2486, AURORA-2487, AURORA-2488, AURORA-2489...2505 (write a comment in order), BALOO-2071, BALOO-2072, BALOO-2073, BALOO-2074, BALOO-2076, BALOO-2077, BALOO-2078, BALOO-2079, BALOO-2081, BALOO-2082...2089 (write a comment in order), BLACK-WHITE-VELVET-01, BLACK-WHITE-VELVET-02, BLACK-WHITE-VELVET-03, BLACK-WHITE-VELVET-04, BLACK-WHITE-VELVET-05, BLACK-WHITE-VELVET-06, BLACK-WHITE-VELVET-07, BLACK-WHITE-VELVET-08, BLACK-WHITE-VELVET-09, BLACK-WHITE-VELVET-09, BLOOM-02, BLOOM-03, BLOOM-04, BLOOM-05, BLOOM-06, BLOOM-07, BLOOM-08, BLOOM-09, BLOOM-10, BRAID-3001, BRAID-3002,