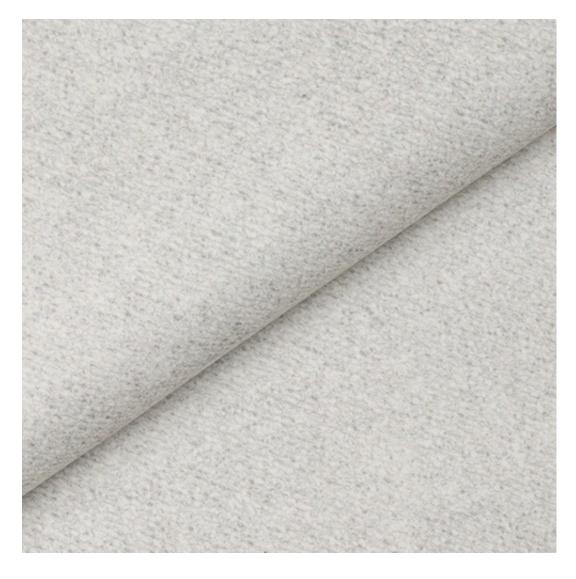

# **Product description**

Upholstered Bench Industrial Style LGM-157 HAMILTON-2812 | Width: 40 cm - 200 cm | Height: 40 cm - 50 cm | Depth: 30 cm - 40 cm |

Technical data

Product-Code:

| LGM-157                 |  |
|-------------------------|--|
| Catalogue number:       |  |
| 24168                   |  |
| Condition               |  |
| Condition:              |  |
| New                     |  |
| Bench width:            |  |
|                         |  |
| 40 cm - 200 cm          |  |
| Choose from parameter   |  |
|                         |  |
| Bench height:           |  |
| 40 cm - 50 cm           |  |
| Choose from parameter   |  |
|                         |  |
| Bench depth:            |  |
| 30 cm - 40 cm           |  |
| Choose from parameter   |  |
|                         |  |
| Type of fabric:         |  |
| Choose from parameter   |  |
|                         |  |
| Type of fabric (Photo): |  |
| HAMILTON-2812           |  |
|                         |  |
|                         |  |
|                         |  |
|                         |  |

**Height**: 40 cm , 45 cm , 50 cm **Depth**: 30 cm , 35 cm , 40 cm

Type of fabric: HAMILTON-2812 (Photo), ANDRE-1300, ANDRE-1301, ANDRE-1302, ANDRE-1303, ANDRE-1304, ANDRE-1305, ANDRE-1306, ANDRE-1307, ANDRE-1308, ANDRE-1309, ANDRE-1310, ART-DECO-VELVET-01, ART-DECO-VELVET-02, ART-DECO-VELVET-03, ART-DECO-VELVET-04, ART-DECO-VELVET-05, ART-DECO-VELVET-06, ART-DECO-VELVET-07, ART-DECO-VELVET-08, ART-DECO-VELVET-09, ART-DECO-VELVET-10...11 (write a comment in order), ATOS-111, ATOS-112, ATOS-113, ATOS-114, ATOS-115, ATOS-116, ATOS-117, ATOS-118, ATOS-119, ATOS-120...126 (write a comment in order), AURORA-2480, AURORA-2481, AURORA-2482, AURORA-2483, AURORA-2484, AURORA-2485, AURORA-2486, AURORA-2487, AURORA-2488, AURORA-2489...2505 (write a comment in order), BALOO-2071, BALOO-2072, BALOO-2073, BALOO-2074, BALOO-2076, BALOO-2077, BALOO-2078, BALOO-2079, BALOO-2081, BALOO-2082...2089 (write a comment in order), BLACK-WHITE-VELVET-01, BLACK-WHITE-VELVET-02, BLACK-WHITE-VELVET-03, BLACK-WHITE-VELVET-04, BLACK-WHITE-VELVET-05, BLACK-WHITE-VELVET-06, BLACK-WHITE-VELVET-07, BLACK-WHITE-VELVET-08, BLACK-WHITE-VELVET-09, BLACK-WHITE-VELVET-09, BLOOM-02, BLOOM-03, BLOOM-04, BLOOM-05, BLOOM-06, BLOOM-07, BLOOM-08, BLOOM-09, BLOOM-10, BRAID-3001, BRAID-3002,