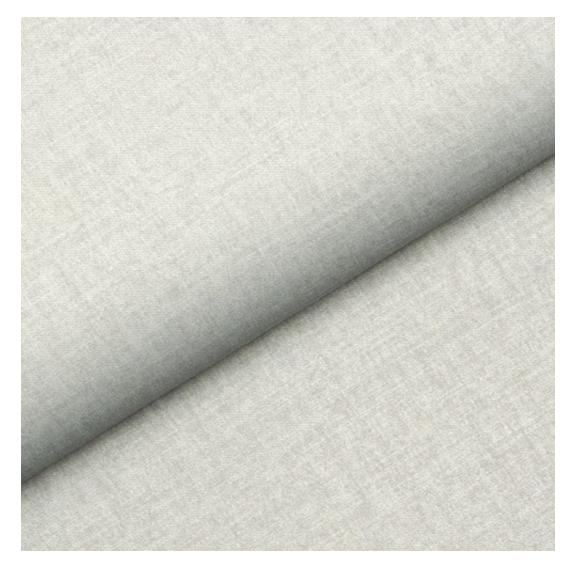

# **Product description**

Upholstered Bench Industrial Style LGM-157 HAMILTON-2812 | Width: 40 cm - 200 cm | Height: 40 cm - 50 cm | Depth: 30 cm - 40 cm |

Technical data

Product-Code:

| LGM-157                 |  |
|-------------------------|--|
| Catalogue number:       |  |
| 24168                   |  |
| Condition               |  |
| Condition:              |  |
| New                     |  |
| Bench width:            |  |
|                         |  |
| 40 cm - 200 cm          |  |
| Choose from parameter   |  |
|                         |  |
| Bench height:           |  |
| 40 cm - 50 cm           |  |
| Choose from parameter   |  |
|                         |  |
| Bench depth:            |  |
| 30 cm - 40 cm           |  |
| Choose from parameter   |  |
|                         |  |
| Type of fabric:         |  |
| Choose from parameter   |  |
|                         |  |
| Type of fabric (Photo): |  |
| HAMILTON-2812           |  |
|                         |  |
|                         |  |
|                         |  |
|                         |  |

**Height**: 40 cm , 45 cm , 50 cm **Depth**: 30 cm , 35 cm , 40 cm

Type of fabric: HAMILTON-2812 (Photo), ANDRE-1300, ANDRE-1301, ANDRE-1302, ANDRE-1303, ANDRE-1304, ANDRE-1305, ANDRE-1306, ANDRE-1307, ANDRE-1308, ANDRE-1309, ANDRE-1310, ART-DECO-VELVET-01, ART-DECO-VELVET-02, ART-DECO-VELVET-03, ART-DECO-VELVET-04, ART-DECO-VELVET-05, ART-DECO-VELVET-06, ART-DECO-VELVET-07, ART-DECO-VELVET-08, ART-DECO-VELVET-09, ART-DECO-VELVET-10...11 (write a comment in order), ATOS-111, ATOS-112, ATOS-113, ATOS-114, ATOS-115, ATOS-116, ATOS-117, ATOS-118, ATOS-119, ATOS-120...126 (write a comment in order), AURORA-2480, AURORA-2481, AURORA-2482, AURORA-2483, AURORA-2484, AURORA-2485, AURORA-2486, AURORA-2487, AURORA-2488, AURORA-2489...2505 (write a comment in order), BALOO-2071, BALOO-2072, BALOO-2073, BALOO-2074, BALOO-2076, BALOO-2077, BALOO-2078, BALOO-2079, BALOO-2081, BALOO-2082...2089 (write a comment in order), BLACK-WHITE-VELVET-01, BLACK-WHITE-VELVET-02, BLACK-WHITE-VELVET-03, BLACK-WHITE-VELVET-04, BLACK-WHITE-VELVET-05, BLACK-WHITE-VELVET-06, BLACK-WHITE-VELVET-07, BLACK-WHITE-VELVET-08, BLACK-WHITE-VELVET-09, BLACK-WHITE-VELVET-09, BLOOM-02, BLOOM-03, BLOOM-04, BLOOM-05, BLOOM-06, BLOOM-07, BLOOM-08, BLOOM-09, BLOOM-10, BRAID-3001, BRAID-3002,