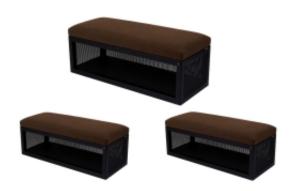

# **Upholstered Bench Industrial Style LGM-157 HAMILTON-2812**

| Number        | 24168            |
|---------------|------------------|
| Producer code | LGM-157          |
| Manufacturer  | Emra Wood Design |

# **Product description**

Upholstered Bench Industrial Style LGM-157 HAMILTON-2812 | Width: 40 cm - 200 cm | Height: 40 cm - 50 cm | Depth: 30 cm - 40 cm |

Technical data

Product-Code:

| LGM-157                 |  |
|-------------------------|--|
| Catalogue number:       |  |
| 24168                   |  |
| Condition               |  |
| Condition:              |  |
| New                     |  |
| Bench width:            |  |
|                         |  |
| 40 cm - 200 cm          |  |
| Choose from parameter   |  |
|                         |  |
| Bench height:           |  |
| 40 cm - 50 cm           |  |
| Choose from parameter   |  |
|                         |  |
| Bench depth:            |  |
| 30 cm - 40 cm           |  |
| Choose from parameter   |  |
|                         |  |
| Type of fabric:         |  |
| Choose from parameter   |  |
|                         |  |
| Type of fabric (Photo): |  |
| HAMILTON-2812           |  |
|                         |  |
|                         |  |
|                         |  |
|                         |  |

### Upholstered Bench Industrial Style LGM-157 HAMILTON-2812

- · A functional and practical bench for hallway, living room, bedroom, dressing room, bathroom, reception and office
- Some bench models have a practical shelf for shoes
- The frame and upholstery are made of the highest quality materials
- Production of the bench according to customer requirements

## This product has additional options:

 $\begin{tabular}{ll} \textbf{Width}: 40 \ cm \ , 45 \ cm \ , 50 \ cm \ , 65 \ cm \ , 65 \ cm \ , 70 \ cm \ , 75 \ cm \ , 80 \ cm \ , 85 \ cm \ , 90 \ cm \ , 95 \ cm \ , 100 \ cm \ , 105 \ cm \ , 110 \ cm \ , 120 \ cm \ , 125 \ cm \ , 130 \ cm \ , 135 \ cm \ , 140 \ cm \ , 145 \ cm \ , 150 \ cm \ , 155 \ cm \ , 160 \ cm \ , 165 \ cm \ , 170 \ cm \ , 175 \ cm \ , 185 \ cm \ , 190 \ cm \ , 195 \ cm \ , 200 \ cm \ \\ \end{tabular}$ 

**Height**: 40 cm , 45 cm , 50 cm **Depth**: 30 cm , 35 cm , 40 cm

Type of fabric: HAMILTON-2812 (Photo), ANDRE-1300, ANDRE-1301, ANDRE-1302, ANDRE-1303, ANDRE-1304, ANDRE-1305, ANDRE-1306, ANDRE-1307, ANDRE-1308, ANDRE-1309, ANDRE-1310, ART-DECO-VELVET-01, ART-DECO-VELVET-02, ART-DECO-VELVET-03, ART-DECO-VELVET-04, ART-DECO-VELVET-05, ART-DECO-VELVET-06, ART-DECO-VELVET-07, ART-DECO-VELVET-08, ART-DECO-VELVET-09, ART-DECO-VELVET-10...11 (write a comment in order), ATOS-111, ATOS-112, ATOS-113, ATOS-114, ATOS-115, ATOS-116, ATOS-117, ATOS-118, ATOS-119, ATOS-120...126 (write a comment in order), AURORA-2480, AURORA-2481, AURORA-2482, AURORA-2483, AURORA-2484, AURORA-2485, AURORA-2486, AURORA-2487, AURORA-2488, AURORA-2489...2505 (write a comment in order), BALOO-2071, BALOO-2072, BALOO-2073, BALOO-2074, BALOO-2076, BALOO-2077, BALOO-2078, BALOO-2079, BALOO-2081, BALOO-2082...2089 (write a comment in order), BLACK-WHITE-VELVET-01, BLACK-WHITE-VELVET-02, BLACK-WHITE-VELVET-03, BLACK-WHITE-VELVET-04, BLACK-WHITE-VELVET-05, BLACK-WHITE-VELVET-06, BLACK-WHITE-VELVET-07, BLACK-WHITE-VELVET-08, BLACK-WHITE-VELVET-09, BLACK-WHITE-VELVET-09, BLOOM-02, BLOOM-03, BLOOM-04, BLOOM-05, BLOOM-06, BLOOM-07, BLOOM-08, BLOOM-09, BLOOM-10, BRAID-3001, BRAID-3002,