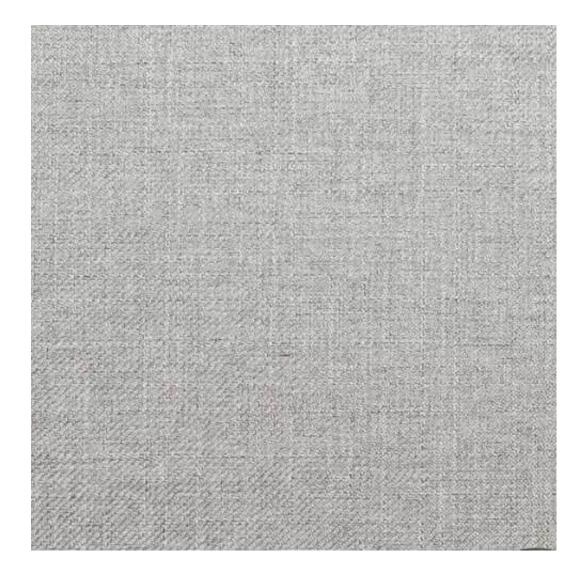

# **Product description**

Upholstered Bench Industrial Style LGM-156 HAMILTON-2811  $\mid$  Width: 40 cm - 200 cm  $\mid$  Height: 40 cm - 50 cm  $\mid$  Depth: 30 cm - 40 cm  $\mid$ 

Technical data

Product-Code:

| LGM-156                 |  |  |
|-------------------------|--|--|
| Catalogue number:       |  |  |
| 24167                   |  |  |
| Condition:              |  |  |
| New                     |  |  |
| Bench width:            |  |  |
| 40 cm - 200 cm          |  |  |
| Choose from parameter   |  |  |
| Bench height:           |  |  |
| 40 cm - 50 cm           |  |  |
| Choose from parameter   |  |  |
| Bench depth:            |  |  |
| 30 cm - 40 cm           |  |  |
| Choose from parameter   |  |  |
| Type of fabric:         |  |  |
| Choose from parameter   |  |  |
| Type of fabric (Photo): |  |  |
| HAMILTON-2811           |  |  |
|                         |  |  |
|                         |  |  |
|                         |  |  |
|                         |  |  |

**Height**: 40 cm , 45 cm , 50 cm **Depth**: 30 cm , 35 cm , 40 cm

Type of fabric: HAMILTON-2811 (Photo), ANDRE-1300, ANDRE-1301, ANDRE-1302, ANDRE-1303, ANDRE-1304, ANDRE-1305, ANDRE-1306, ANDRE-1307, ANDRE-1308, ANDRE-1309, ANDRE-1310, ART-DECO-VELVET-01, ART-DECO-VELVET-02, ART-DECO-VELVET-03, ART-DECO-VELVET-04, ART-DECO-VELVET-05, ART-DECO-VELVET-06, ART-DECO-VELVET-07, ART-DECO-VELVET-08, ART-DECO-VELVET-09, ART-DECO-VELVET-10...11 (write a comment in order), ATOS-111, ATOS-112, ATOS-113, ATOS-114, ATOS-115, ATOS-116, ATOS-117, ATOS-118, ATOS-119, ATOS-120...126 (write a comment in order), AURORA-2480, AURORA-2481, AURORA-2482, AURORA-2483, AURORA-2484, AURORA-2485, AURORA-2486, AURORA-2487, AURORA-2488, AURORA-2489...2505 (write a comment in order), BALOO-2071, BALOO-2072, BALOO-2073, BALOO-2074, BALOO-2076, BALOO-2077, BALOO-2078, BALOO-2079, BALOO-2081, BALOO-2082...2089 (write a comment in order), BLACK-WHITE-VELVET-01, BLACK-WHITE-VELVET-02, BLACK-WHITE-VELVET-03, BLACK-WHITE-VELVET-04, BLACK-WHITE-VELVET-05, BLACK-WHITE-VELVET-06, BLACK-WHITE-VELVET-07, BLACK-WHITE-VELVET-08, BLACK-WHITE-VELVET-09, BLACK-WHITE-VELVET-09, BLOOM-02, BLOOM-03, BLOOM-04, BLOOM-05, BLOOM-06, BLOOM-07, BLOOM-08, BLOOM-09, BLOOM-10, BRAID-3001, BRAID-3002,