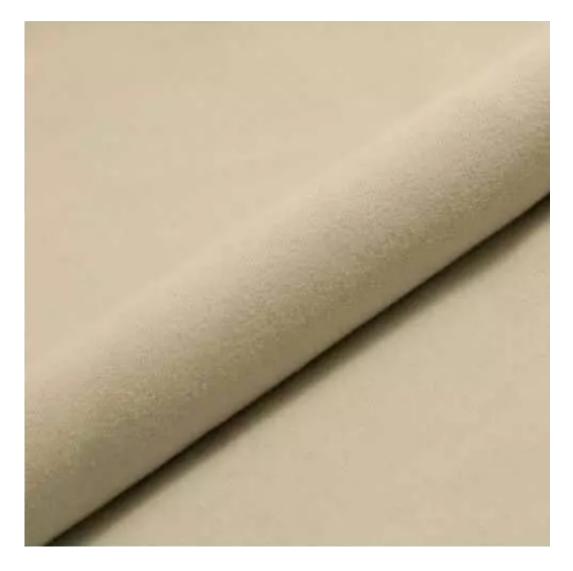

# **Product description**

Upholstered Bench Industrial Style LGM-156 HAMILTON-2811  $\mid$  Width: 40 cm - 200 cm  $\mid$  Height: 40 cm - 50 cm  $\mid$  Depth: 30 cm - 40 cm  $\mid$ 

Technical data

Product-Code:

| LGM-156                 |  |  |
|-------------------------|--|--|
| Catalogue number:       |  |  |
| 24167                   |  |  |
| Condition:              |  |  |
| New                     |  |  |
| Bench width:            |  |  |
| 40 cm - 200 cm          |  |  |
| Choose from parameter   |  |  |
| Bench height:           |  |  |
| 40 cm - 50 cm           |  |  |
| Choose from parameter   |  |  |
| Bench depth:            |  |  |
| 30 cm - 40 cm           |  |  |
| Choose from parameter   |  |  |
| Type of fabric:         |  |  |
| Choose from parameter   |  |  |
| Type of fabric (Photo): |  |  |
| HAMILTON-2811           |  |  |
|                         |  |  |
|                         |  |  |
|                         |  |  |
|                         |  |  |