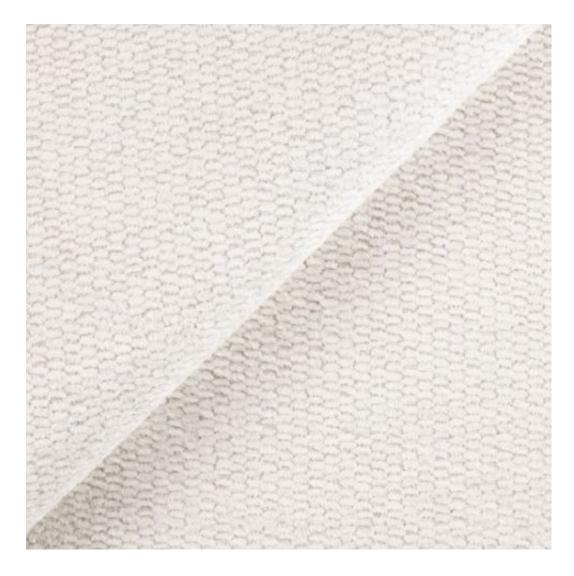

# **Product description**

Upholstered Bench Industrial Style LGM-156 HAMILTON-2811  $\mid$  Width: 40 cm - 200 cm  $\mid$  Height: 40 cm - 50 cm  $\mid$  Depth: 30 cm - 40 cm  $\mid$ 

Technical data

Product-Code:

| LGM-156                 |  |  |
|-------------------------|--|--|
| Catalogue number:       |  |  |
| 24167                   |  |  |
| Condition:              |  |  |
| New                     |  |  |
| Bench width:            |  |  |
| 40 cm - 200 cm          |  |  |
| Choose from parameter   |  |  |
| Bench height:           |  |  |
| 40 cm - 50 cm           |  |  |
| Choose from parameter   |  |  |
| Bench depth:            |  |  |
| 30 cm - 40 cm           |  |  |
| Choose from parameter   |  |  |
| Type of fabric:         |  |  |
| Choose from parameter   |  |  |
| Type of fabric (Photo): |  |  |
| HAMILTON-2811           |  |  |
|                         |  |  |
|                         |  |  |
|                         |  |  |
|                         |  |  |

**Height**: 40 cm , 45 cm , 50 cm **Depth**: 30 cm , 35 cm , 40 cm

Type of fabric: HAMILTON-2811 (Photo), ANDRE-1300, ANDRE-1301, ANDRE-1302, ANDRE-1303, ANDRE-1304, ANDRE-1305, ANDRE-1306, ANDRE-1307, ANDRE-1308, ANDRE-1309, ANDRE-1310, ART-DECO-VELVET-01, ART-DECO-VELVET-02, ART-DECO-VELVET-03, ART-DECO-VELVET-04, ART-DECO-VELVET-05, ART-DECO-VELVET-06, ART-DECO-VELVET-07, ART-DECO-VELVET-08, ART-DECO-VELVET-09, ART-DECO-VELVET-10...11 (write a comment in order), ATOS-111, ATOS-112, ATOS-113, ATOS-114, ATOS-115, ATOS-116, ATOS-117, ATOS-118, ATOS-119, ATOS-120...126 (write a comment in order), AURORA-2480, AURORA-2481, AURORA-2482, AURORA-2483, AURORA-2484, AURORA-2485, AURORA-2486, AURORA-2487, AURORA-2488, AURORA-2489...2505 (write a comment in order), BALOO-2071, BALOO-2072, BALOO-2073, BALOO-2074, BALOO-2076, BALOO-2077, BALOO-2078, BALOO-2079, BALOO-2081, BALOO-2082...2089 (write a comment in order), BLACK-WHITE-VELVET-01, BLACK-WHITE-VELVET-02, BLACK-WHITE-VELVET-03, BLACK-WHITE-VELVET-04, BLACK-WHITE-VELVET-05, BLACK-WHITE-VELVET-06, BLACK-WHITE-VELVET-07, BLACK-WHITE-VELVET-08, BLACK-WHITE-VELVET-09, BLACK-WHITE-VELVET-09, BLOOM-02, BLOOM-03, BLOOM-04, BLOOM-05, BLOOM-06, BLOOM-07, BLOOM-08, BLOOM-09, BLOOM-10, BRAID-3001, BRAID-3002,