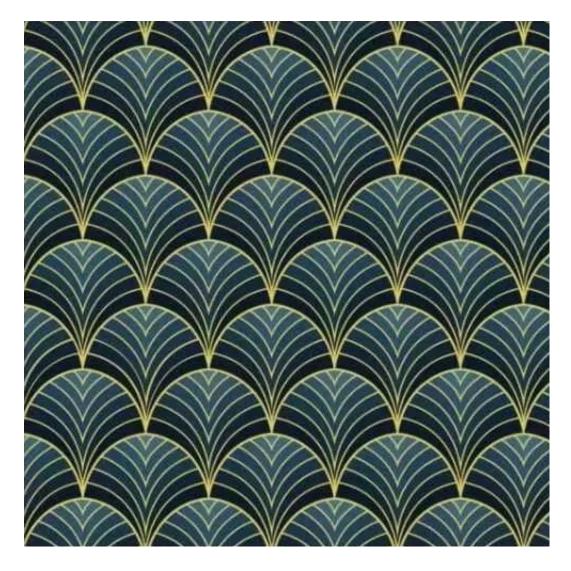

# **Product description**

Upholstered Bench Industrial Style LGM-156 HAMILTON-2811  $\mid$  Width: 40 cm - 200 cm  $\mid$  Height: 40 cm - 50 cm  $\mid$  Depth: 30 cm - 40 cm  $\mid$ 

Technical data

Product-Code:

| LGM-156                 |  |  |
|-------------------------|--|--|
| Catalogue number:       |  |  |
| 24167                   |  |  |
| Condition:              |  |  |
| New                     |  |  |
| Bench width:            |  |  |
| 40 cm - 200 cm          |  |  |
| Choose from parameter   |  |  |
| Bench height:           |  |  |
| 40 cm - 50 cm           |  |  |
| Choose from parameter   |  |  |
| Bench depth:            |  |  |
| 30 cm - 40 cm           |  |  |
| Choose from parameter   |  |  |
| Type of fabric:         |  |  |
| Choose from parameter   |  |  |
| Type of fabric (Photo): |  |  |
| HAMILTON-2811           |  |  |
|                         |  |  |
|                         |  |  |
|                         |  |  |
|                         |  |  |

## Upholstered Bench Industrial Style LGM-156 HAMILTON-2811

- · A functional and practical bench for hallway, living room, bedroom, dressing room, bathroom, reception and office
- Some bench models have a practical shelf for shoes
- The frame and upholstery are made of the highest quality materials
- Production of the bench according to customer requirements