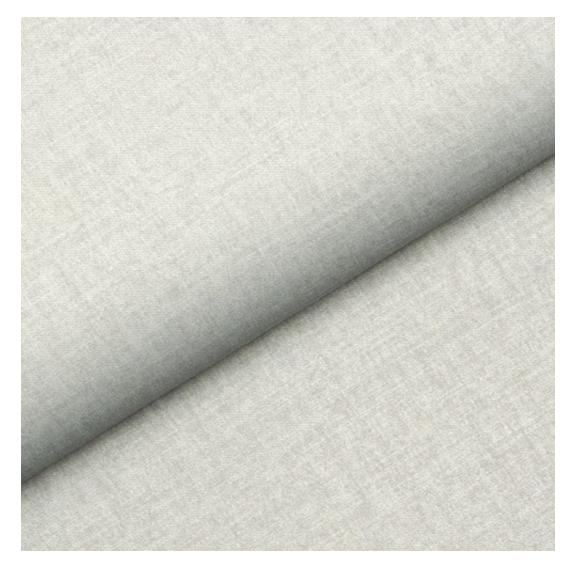

# **Product description**

Upholstered Bench Industrial Style LGM-156 HAMILTON-2811  $\mid$  Width: 40 cm - 200 cm  $\mid$  Height: 40 cm - 50 cm  $\mid$  Depth: 30 cm - 40 cm  $\mid$ 

Technical data

Product-Code:

| LGM-156                 |  |  |
|-------------------------|--|--|
| Catalogue number:       |  |  |
| 24167                   |  |  |
| Condition:              |  |  |
| New                     |  |  |
| Bench width:            |  |  |
| 40 cm - 200 cm          |  |  |
| Choose from parameter   |  |  |
| Bench height:           |  |  |
| 40 cm - 50 cm           |  |  |
| Choose from parameter   |  |  |
| Bench depth:            |  |  |
| 30 cm - 40 cm           |  |  |
| Choose from parameter   |  |  |
| Type of fabric:         |  |  |
| Choose from parameter   |  |  |
| Type of fabric (Photo): |  |  |
| HAMILTON-2811           |  |  |
|                         |  |  |
|                         |  |  |
|                         |  |  |
|                         |  |  |

**Height**: 40 cm , 45 cm , 50 cm **Depth**: 30 cm , 35 cm , 40 cm

Type of fabric: HAMILTON-2811 (Photo), ANDRE-1300, ANDRE-1301, ANDRE-1302, ANDRE-1303, ANDRE-1304, ANDRE-1305, ANDRE-1306, ANDRE-1307, ANDRE-1308, ANDRE-1309, ANDRE-1310, ART-DECO-VELVET-01, ART-DECO-VELVET-02, ART-DECO-VELVET-03, ART-DECO-VELVET-04, ART-DECO-VELVET-05, ART-DECO-VELVET-06, ART-DECO-VELVET-07, ART-DECO-VELVET-08, ART-DECO-VELVET-09, ART-DECO-VELVET-10...11 (write a comment in order), ATOS-111, ATOS-112, ATOS-113, ATOS-114, ATOS-115, ATOS-116, ATOS-117, ATOS-118, ATOS-119, ATOS-120...126 (write a comment in order), AURORA-2480, AURORA-2481, AURORA-2482, AURORA-2483, AURORA-2484, AURORA-2485, AURORA-2486, AURORA-2487, AURORA-2488, AURORA-2489...2505 (write a comment in order), BALOO-2071, BALOO-2072, BALOO-2073, BALOO-2074, BALOO-2076, BALOO-2077, BALOO-2078, BALOO-2079, BALOO-2081, BALOO-2082...2089 (write a comment in order), BLACK-WHITE-VELVET-01, BLACK-WHITE-VELVET-02, BLACK-WHITE-VELVET-03, BLACK-WHITE-VELVET-04, BLACK-WHITE-VELVET-05, BLACK-WHITE-VELVET-06, BLACK-WHITE-VELVET-07, BLACK-WHITE-VELVET-08, BLACK-WHITE-VELVET-09, BLACK-WHITE-VELVET-09, BLOOM-02, BLOOM-03, BLOOM-04, BLOOM-05, BLOOM-06, BLOOM-07, BLOOM-08, BLOOM-09, BLOOM-10, BRAID-3001, BRAID-3002,