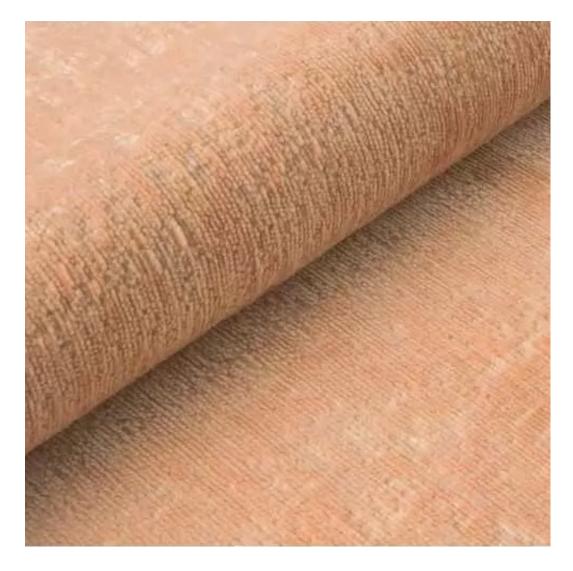

# **Product description**

Upholstered Bench Industrial Style LGM-156 HAMILTON-2811  $\mid$  Width: 40 cm - 200 cm  $\mid$  Height: 40 cm - 50 cm  $\mid$  Depth: 30 cm - 40 cm  $\mid$ 

Technical data

Product-Code:

| LGM-156                 |  |  |
|-------------------------|--|--|
| Catalogue number:       |  |  |
| 24167                   |  |  |
| Condition:              |  |  |
| New                     |  |  |
| Bench width:            |  |  |
| 40 cm - 200 cm          |  |  |
| Choose from parameter   |  |  |
| Bench height:           |  |  |
| 40 cm - 50 cm           |  |  |
| Choose from parameter   |  |  |
| Bench depth:            |  |  |
| 30 cm - 40 cm           |  |  |
| Choose from parameter   |  |  |
| Type of fabric:         |  |  |
| Choose from parameter   |  |  |
| Type of fabric (Photo): |  |  |
| HAMILTON-2811           |  |  |
|                         |  |  |
|                         |  |  |
|                         |  |  |
|                         |  |  |

FLORENCE-ECO-LEATHER

FLOWER-VELVET

FUSHION-ECO-LEATHER

GEODY

**HAMILTON** 

**HEXAGON-VELVET** 

HOLD-ME

**HUSK-VELVET** 