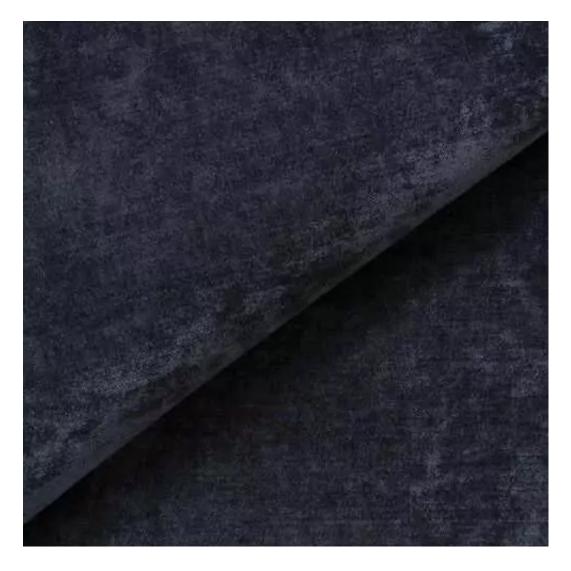

# **Product description**

Upholstered Bench Industrial Style LGM-156 HAMILTON-2811  $\mid$  Width: 40 cm - 200 cm  $\mid$  Height: 40 cm - 50 cm  $\mid$  Depth: 30 cm - 40 cm  $\mid$ 

Technical data

Product-Code:

| LGM-156                 |  |  |
|-------------------------|--|--|
| Catalogue number:       |  |  |
| 24167                   |  |  |
| Condition:              |  |  |
| New                     |  |  |
| Bench width:            |  |  |
| 40 cm - 200 cm          |  |  |
| Choose from parameter   |  |  |
| Bench height:           |  |  |
| 40 cm - 50 cm           |  |  |
| Choose from parameter   |  |  |
| Bench depth:            |  |  |
| 30 cm - 40 cm           |  |  |
| Choose from parameter   |  |  |
| Type of fabric:         |  |  |
| Choose from parameter   |  |  |
| Type of fabric (Photo): |  |  |
| HAMILTON-2811           |  |  |
|                         |  |  |
|                         |  |  |
|                         |  |  |
|                         |  |  |

## Upholstered Bench Industrial Style LGM-156 HAMILTON-2811

- · A functional and practical bench for hallway, living room, bedroom, dressing room, bathroom, reception and office
- Some bench models have a practical shelf for shoes
- The frame and upholstery are made of the highest quality materials
- Production of the bench according to customer requirements