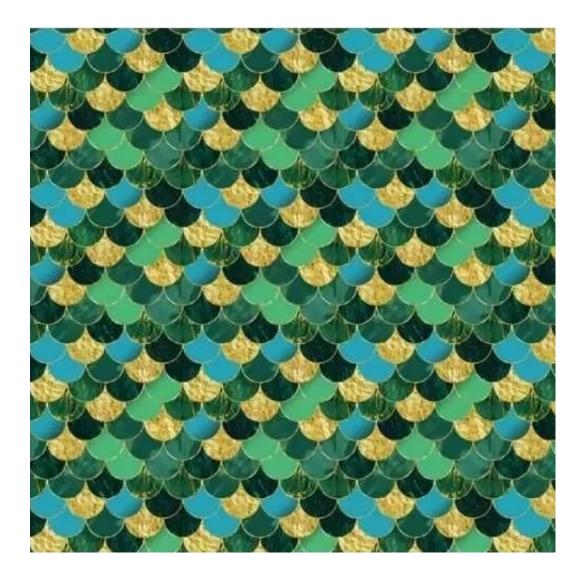

We offer the largest selection of seat fabrics!

Click on fabric name and discover all fabric selection.

ANDRE

ART-DECO-VELVET

ATOS-ECO-LEATHER

AURORA

BALOO

BLACK-WHITE-VELVET

BLOOM

BRAID

CASABLANCA

CHARM-ME

CHILL-ME

CRUSH

DREAM-VELVET

FLASH

FLORENCE-ECO-LEATHER

FLOWER-VELVET

FUSHION-ECO-LEATHER

GEODY

**HAMILTON** 

**HEXAGON-VELVET** 

HOLD-ME

**HUSK-VELVET** 

HYGGE

LEAF-VELVET

LIKE-ME

LINEA

MANDALA-VELVET

MAYA

MILTON-NEW

MIU

MONSTERA-VELVET

PATTERN-VELVET

PIANO

ROSSA

**SPELLO** 

STRONG

TIERRA

**VENUS** 

VERA

VIENNA-ECO-LEATHER

ZOYA

**Height**: 40 cm , 45 cm , 50 cm **Depth**: 30 cm , 35 cm , 40 cm

Type of fabric: HAMILTON-2811 (Photo), ANDRE-1300, ANDRE-1301, ANDRE-1302, ANDRE-1303, ANDRE-1304, ANDRE-1305, ANDRE-1306, ANDRE-1307, ANDRE-1308, ANDRE-1309, ANDRE-1310, ART-DECO-VELVET-01, ART-DECO-VELVET-02, ART-DECO-VELVET-03, ART-DECO-VELVET-04, ART-DECO-VELVET-05, ART-DECO-VELVET-06, ART-DECO-VELVET-07, ART-DECO-VELVET-08, ART-DECO-VELVET-09, ART-DECO-VELVET-10...11 (write a comment in order), ATOS-111, ATOS-112, ATOS-113, ATOS-114, ATOS-115, ATOS-116, ATOS-117, ATOS-118, ATOS-119, ATOS-120...126 (write a comment in order), AURORA-2480, AURORA-2481, AURORA-2482, AURORA-2483, AURORA-2484, AURORA-2485, AURORA-2486, AURORA-2487, AURORA-2488, AURORA-2489...2505 (write a comment in order), BALOO-2071, BALOO-2072, BALOO-2073, BALOO-2074, BALOO-2076, BALOO-2077, BALOO-2078, BALOO-2079, BALOO-2081, BALOO-2082...2089 (write a comment in order), BLACK-WHITE-VELVET-01, BLACK-WHITE-VELVET-02, BLACK-WHITE-VELVET-03, BLACK-WHITE-VELVET-04, BLACK-WHITE-VELVET-05, BLACK-WHITE-VELVET-06, BLACK-WHITE-VELVET-07, BLACK-WHITE-VELVET-08, BLACK-WHITE-VELVET-09, BLACK-WHITE-VELVET-09, BLOOM-02, BLOOM-03, BLOOM-04, BLOOM-05, BLOOM-06, BLOOM-07, BLOOM-08, BLOOM-09, BLOOM-10, BRAID-3001, BRAID-3002,