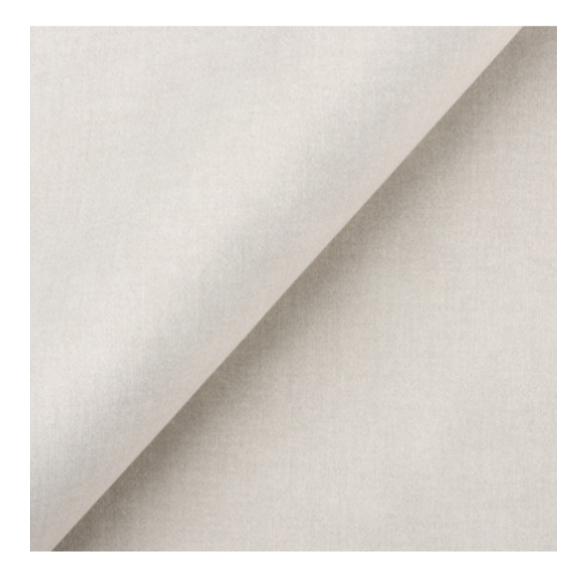

# **Product description**

Upholstered Bench Industrial Style LGM-156 HAMILTON-2811  $\mid$  Width: 40 cm - 200 cm  $\mid$  Height: 40 cm - 50 cm  $\mid$  Depth: 30 cm - 40 cm  $\mid$ 

Technical data

Product-Code:

| LGM-156                 |  |  |
|-------------------------|--|--|
| Catalogue number:       |  |  |
| 24167                   |  |  |
| Condition:              |  |  |
| New                     |  |  |
| Bench width:            |  |  |
| 40 cm - 200 cm          |  |  |
| Choose from parameter   |  |  |
| Bench height:           |  |  |
| 40 cm - 50 cm           |  |  |
| Choose from parameter   |  |  |
| Bench depth:            |  |  |
| 30 cm - 40 cm           |  |  |
| Choose from parameter   |  |  |
| Type of fabric:         |  |  |
| Choose from parameter   |  |  |
| Type of fabric (Photo): |  |  |
| HAMILTON-2811           |  |  |
|                         |  |  |
|                         |  |  |
|                         |  |  |
|                         |  |  |