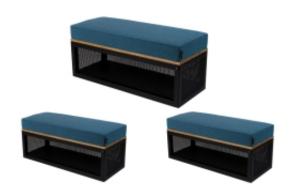

# **Upholstered Bench Industrial Style LGM-156 HAMILTON-2811**

| Number        | 24167            |
|---------------|------------------|
| Producer code | LGM-156          |
| Manufacturer  | Emra Wood Design |

# **Product description**

Upholstered Bench Industrial Style LGM-156 HAMILTON-2811  $\mid$  Width: 40 cm - 200 cm  $\mid$  Height: 40 cm - 50 cm  $\mid$  Depth: 30 cm - 40 cm  $\mid$ 

Technical data

Product-Code:

## Upholstered Bench Industrial Style LGM-156 HAMILTON-2811

- · A functional and practical bench for hallway, living room, bedroom, dressing room, bathroom, reception and office
- Some bench models have a practical shelf for shoes
- The frame and upholstery are made of the highest quality materials
- Production of the bench according to customer requirements

#### **Product features**

- Very high-quality and precise workmanship directly from the manufacturer
- The bench features an interchangeable seat to adapt the product to the future appearance of the room
- The bench does not require self-assembly and is delivered to the customer in its entirety
- Take a look at our fabric palette for more options
- We are at your disposal if you have any questions about the product
- By purchasing a product, you are buying a non-prefabricated item made according to specifications (selection of color, upholstery, materials, etc.)