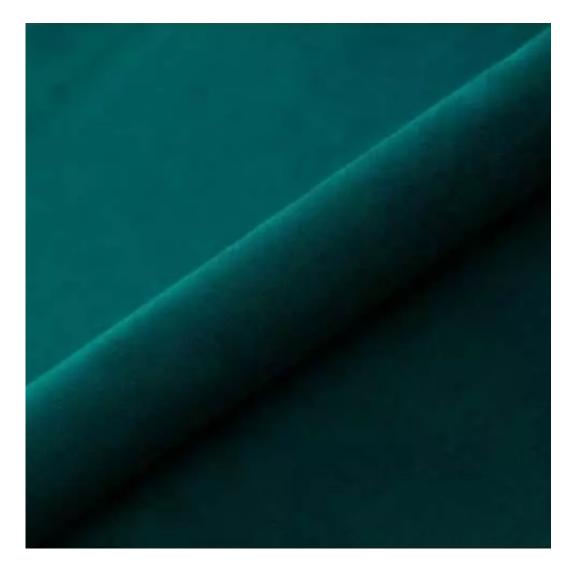

# **Product description**

Upholstered Bench Industrial Style LGM-156 HAMILTON-2811  $\mid$  Width: 40 cm - 200 cm  $\mid$  Height: 40 cm - 50 cm  $\mid$  Depth: 30 cm - 40 cm  $\mid$ 

Technical data

Product-Code:

| LGM-156                 |  |  |
|-------------------------|--|--|
| Catalogue number:       |  |  |
| 24167                   |  |  |
| Condition:              |  |  |
| New                     |  |  |
| Bench width:            |  |  |
| 40 cm - 200 cm          |  |  |
| Choose from parameter   |  |  |
| Bench height:           |  |  |
| 40 cm - 50 cm           |  |  |
| Choose from parameter   |  |  |
| Bench depth:            |  |  |
| 30 cm - 40 cm           |  |  |
| Choose from parameter   |  |  |
| Type of fabric:         |  |  |
| Choose from parameter   |  |  |
| Type of fabric (Photo): |  |  |
| HAMILTON-2811           |  |  |
|                         |  |  |
|                         |  |  |
|                         |  |  |
|                         |  |  |

**Height**: 40 cm , 45 cm , 50 cm **Depth**: 30 cm , 35 cm , 40 cm

Type of fabric: HAMILTON-2811 (Photo), ANDRE-1300, ANDRE-1301, ANDRE-1302, ANDRE-1303, ANDRE-1304, ANDRE-1305, ANDRE-1306, ANDRE-1307, ANDRE-1308, ANDRE-1309, ANDRE-1310, ART-DECO-VELVET-01, ART-DECO-VELVET-02, ART-DECO-VELVET-03, ART-DECO-VELVET-04, ART-DECO-VELVET-05, ART-DECO-VELVET-06, ART-DECO-VELVET-07, ART-DECO-VELVET-08, ART-DECO-VELVET-09, ART-DECO-VELVET-10...11 (write a comment in order), ATOS-111, ATOS-112, ATOS-113, ATOS-114, ATOS-115, ATOS-116, ATOS-117, ATOS-118, ATOS-119, ATOS-120...126 (write a comment in order), AURORA-2480, AURORA-2481, AURORA-2482, AURORA-2483, AURORA-2484, AURORA-2485, AURORA-2486, AURORA-2487, AURORA-2488, AURORA-2489...2505 (write a comment in order), BALOO-2071, BALOO-2072, BALOO-2073, BALOO-2074, BALOO-2076, BALOO-2077, BALOO-2078, BALOO-2079, BALOO-2081, BALOO-2082...2089 (write a comment in order), BLACK-WHITE-VELVET-01, BLACK-WHITE-VELVET-02, BLACK-WHITE-VELVET-03, BLACK-WHITE-VELVET-04, BLACK-WHITE-VELVET-05, BLACK-WHITE-VELVET-06, BLACK-WHITE-VELVET-07, BLACK-WHITE-VELVET-08, BLACK-WHITE-VELVET-09, BLACK-WHITE-VELVET-09, BLOOM-02, BLOOM-03, BLOOM-04, BLOOM-05, BLOOM-06, BLOOM-07, BLOOM-08, BLOOM-09, BLOOM-10, BRAID-3001, BRAID-3002,