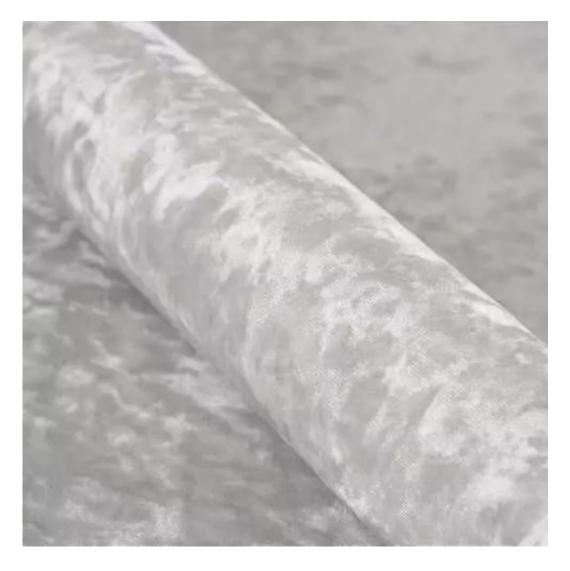

## **Product description**

Upholstered Bench Industrial Style LGM-155 PATTERN-VELVET-12 | Width: 40 cm - 200 cm | Height: 40 cm - 50 cm | Depth: 30 cm - 40 cm |

Technical data

Product-Code:

| LGM-155                 |  |
|-------------------------|--|
| Catalogue number:       |  |
| 24166                   |  |
| Condition:              |  |
| New .                   |  |
|                         |  |
| Bench width:            |  |
| 40 cm - 200 cm          |  |
| Choose from parameter   |  |
|                         |  |
| Bench height:           |  |
| 40 cm - 50 cm           |  |
| Choose from parameter   |  |
|                         |  |
| Bench depth:            |  |
| 30 cm - 40 cm           |  |
| Choose from parameter   |  |
|                         |  |
| Type of fabric:         |  |
| Choose from parameter   |  |
|                         |  |
| Type of fabric (Photo): |  |
| PATTERN-VELVET-12       |  |
|                         |  |
|                         |  |
|                         |  |
|                         |  |

**Height**: 40 cm , 45 cm , 50 cm **Depth**: 30 cm , 35 cm , 40 cm

Type of fabric: PATTERN-VELVET-12 (Photo), ANDRE-1300, ANDRE-1301, ANDRE-1302, ANDRE-1303, ANDRE-1304, ANDRE-1305, ANDRE-1306, ANDRE-1307, ANDRE-1308, ANDRE-1309, ANDRE-1310, ART-DECO-VELVET-01, ART-DECO-VELVET-02, ART-DECO-VELVET-03, ART-DECO-VELVET-04, ART-DECO-VELVET-05, ART-DECO-VELVET-06, ART-DECO-VELVET-07, ART-DECO-VELVET-08, ART-DECO-VELVET-09, ART-DECO-VELVET-10...11 (write a comment in order), ATOS-111, ATOS-112, ATOS-113, ATOS-114, ATOS-115, ATOS-116, ATOS-117, ATOS-118, ATOS-119, ATOS-120...126 (write a comment in order), AURORA-2480, AURORA-2481, AURORA-2482, AURORA-2483, AURORA-2484, AURORA-2485, AURORA-2486, AURORA-2487, AURORA-2488, AURORA-2489...2505 (write a comment in order), BALOO-2071, BALOO-2072, BALOO-2073, BALOO-2074, BALOO-2076, BALOO-2077, BALOO-2078, BALOO-2079, BALOO-2081, BALOO-2082...2089 (write a comment in order), BLACK-WHITE-VELVET-01, BLACK-WHITE-VELVET-02, BLACK-WHITE-VELVET-03, BLACK-WHITE-VELVET-04, BLACK-WHITE-VELVET-05, BLACK-WHITE-VELVET-06, BLACK-WHITE-VELVET-07, BLACK-WHITE-VELVET-08, BLACK-WHITE-VELVET-09, BLACK-WHITE-VELVET-09, BLACK-WHITE-VELVET-09, BLOOM-01, BLOOM-02, BLOOM-03, BLOOM-04, BLOOM-05, BLOOM-06, BLOOM-07, BLOOM-08, BLOOM-09, BLOOM-10, BRAID-3001, BRAID-3002,