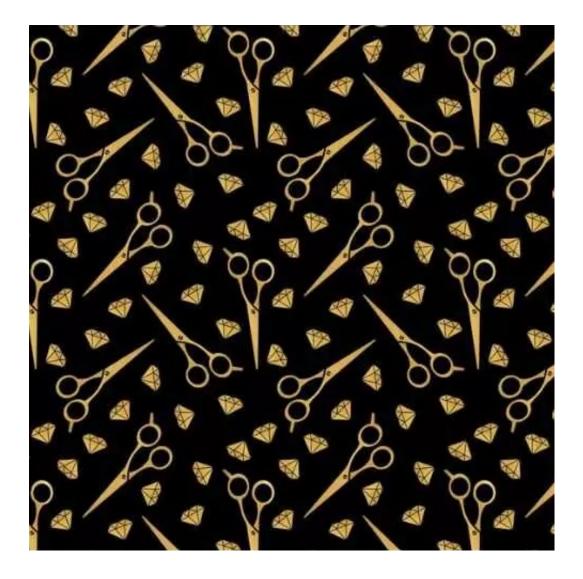

## **Product description**

Upholstered Bench Industrial Style LGM-155 PATTERN-VELVET-12 | Width: 40 cm - 200 cm | Height: 40 cm - 50 cm | Depth: 30 cm - 40 cm |

Technical data

Product-Code:

| LGM-155                 |  |
|-------------------------|--|
| Catalogue number:       |  |
| 24166                   |  |
| Condition:              |  |
| New .                   |  |
|                         |  |
| Bench width:            |  |
| 40 cm - 200 cm          |  |
| Choose from parameter   |  |
|                         |  |
| Bench height:           |  |
| 40 cm - 50 cm           |  |
| Choose from parameter   |  |
|                         |  |
| Bench depth:            |  |
| 30 cm - 40 cm           |  |
| Choose from parameter   |  |
|                         |  |
| Type of fabric:         |  |
| Choose from parameter   |  |
|                         |  |
| Type of fabric (Photo): |  |
| PATTERN-VELVET-12       |  |
|                         |  |
|                         |  |
|                         |  |
|                         |  |

**Height**: 40 cm , 45 cm , 50 cm **Depth**: 30 cm , 35 cm , 40 cm

Type of fabric: PATTERN-VELVET-12 (Photo), ANDRE-1300, ANDRE-1301, ANDRE-1302, ANDRE-1303, ANDRE-1304, ANDRE-1305, ANDRE-1306, ANDRE-1307, ANDRE-1308, ANDRE-1309, ANDRE-1310, ART-DECO-VELVET-01, ART-DECO-VELVET-02, ART-DECO-VELVET-03, ART-DECO-VELVET-04, ART-DECO-VELVET-05, ART-DECO-VELVET-06, ART-DECO-VELVET-07, ART-DECO-VELVET-08, ART-DECO-VELVET-09, ART-DECO-VELVET-10...11 (write a comment in order), ATOS-111, ATOS-112, ATOS-113, ATOS-114, ATOS-115, ATOS-116, ATOS-117, ATOS-118, ATOS-119, ATOS-120...126 (write a comment in order), AURORA-2480, AURORA-2481, AURORA-2482, AURORA-2483, AURORA-2484, AURORA-2485, AURORA-2486, AURORA-2487, AURORA-2488, AURORA-2489...2505 (write a comment in order), BALOO-2071, BALOO-2072, BALOO-2073, BALOO-2074, BALOO-2076, BALOO-2077, BALOO-2078, BALOO-2079, BALOO-2081, BALOO-2082...2089 (write a comment in order), BLACK-WHITE-VELVET-01, BLACK-WHITE-VELVET-02, BLACK-WHITE-VELVET-03, BLACK-WHITE-VELVET-04, BLACK-WHITE-VELVET-05, BLACK-WHITE-VELVET-06, BLACK-WHITE-VELVET-07, BLACK-WHITE-VELVET-08, BLACK-WHITE-VELVET-09, BLACK-WHITE-VELVET-09, BLACK-WHITE-VELVET-09, BLOOM-01, BLOOM-02, BLOOM-03, BLOOM-04, BLOOM-05, BLOOM-06, BLOOM-07, BLOOM-08, BLOOM-09, BLOOM-10, BRAID-3001, BRAID-3002,