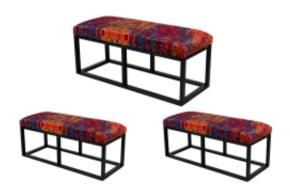

# Upholstered Bench Industrial Style LGM-155 PATTERN-VELVET-12

| Number        | 24166            |
|---------------|------------------|
| Producer code | LGM-155          |
| Manufacturer  | Emra Wood Design |

## **Product description**

Upholstered Bench Industrial Style LGM-155 PATTERN-VELVET-12 | Width: 40 cm - 200 cm | Height: 40 cm - 50 cm | Depth: 30 cm - 40 cm |

Technical data

Product-Code:

| LGM-155                 |  |
|-------------------------|--|
| Catalogue number:       |  |
| 24166                   |  |
| Condition:              |  |
| New .                   |  |
|                         |  |
| Bench width:            |  |
| 40 cm - 200 cm          |  |
| Choose from parameter   |  |
|                         |  |
| Bench height:           |  |
| 40 cm - 50 cm           |  |
| Choose from parameter   |  |
|                         |  |
| Bench depth:            |  |
| 30 cm - 40 cm           |  |
| Choose from parameter   |  |
|                         |  |
| Type of fabric:         |  |
| Choose from parameter   |  |
|                         |  |
| Type of fabric (Photo): |  |
| PATTERN-VELVET-12       |  |
|                         |  |
|                         |  |
|                         |  |
|                         |  |

### Upholstered Bench Industrial Style LGM-155 PATTERN-VELVET-12

- · A functional and practical bench for hallway, living room, bedroom, dressing room, bathroom, reception and office
- Some bench models have a practical shelf for shoes
- The frame and upholstery are made of the highest quality materials
- Production of the bench according to customer requirements

#### **Product features**

- Very high-quality and precise workmanship directly from the manufacturer
- The bench features an interchangeable seat to adapt the product to the future appearance of the room
- The bench does not require self-assembly and is delivered to the customer in its entirety
- Take a look at our fabric palette for more options
- We are at your disposal if you have any questions about the product
- By purchasing a product, you are buying a non-prefabricated item made according to specifications (selection of color, upholstery, materials, etc.)