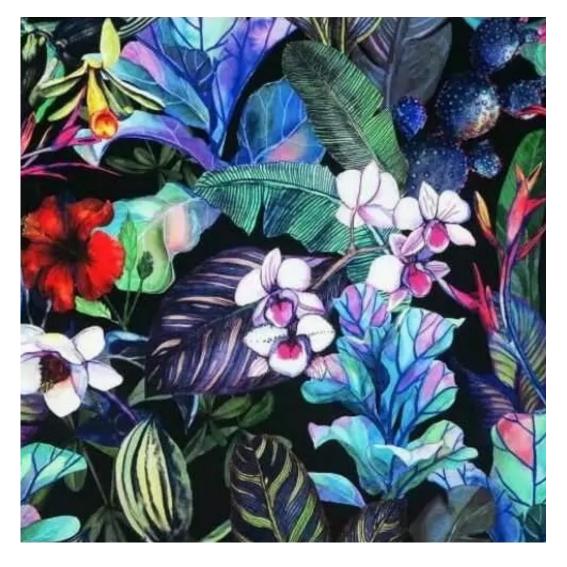

## **Product description**

Upholstered Bench Industrial Style LGM-155 PATTERN-VELVET-12 | Width: 40 cm - 200 cm | Height: 40 cm - 50 cm | Depth: 30 cm - 40 cm |

Technical data

Product-Code:

| LGM-155                 |  |
|-------------------------|--|
| Catalogue number:       |  |
| 24166                   |  |
| Condition:              |  |
| New .                   |  |
|                         |  |
| Bench width:            |  |
| 40 cm - 200 cm          |  |
| Choose from parameter   |  |
|                         |  |
| Bench height:           |  |
| 40 cm - 50 cm           |  |
| Choose from parameter   |  |
|                         |  |
| Bench depth:            |  |
| 30 cm - 40 cm           |  |
| Choose from parameter   |  |
|                         |  |
| Type of fabric:         |  |
| Choose from parameter   |  |
|                         |  |
| Type of fabric (Photo): |  |
| PATTERN-VELVET-12       |  |
|                         |  |
|                         |  |
|                         |  |
|                         |  |

**Height**: 40 cm , 45 cm , 50 cm **Depth**: 30 cm , 35 cm , 40 cm

Type of fabric: PATTERN-VELVET-12 (Photo), ANDRE-1300, ANDRE-1301, ANDRE-1302, ANDRE-1303, ANDRE-1304, ANDRE-1305, ANDRE-1306, ANDRE-1307, ANDRE-1308, ANDRE-1309, ANDRE-1310, ART-DECO-VELVET-01, ART-DECO-VELVET-02, ART-DECO-VELVET-03, ART-DECO-VELVET-04, ART-DECO-VELVET-05, ART-DECO-VELVET-06, ART-DECO-VELVET-07, ART-DECO-VELVET-08, ART-DECO-VELVET-09, ART-DECO-VELVET-10...11 (write a comment in order), ATOS-111, ATOS-112, ATOS-113, ATOS-114, ATOS-115, ATOS-116, ATOS-117, ATOS-118, ATOS-119, ATOS-120...126 (write a comment in order), AURORA-2480, AURORA-2481, AURORA-2482, AURORA-2483, AURORA-2484, AURORA-2485, AURORA-2486, AURORA-2487, AURORA-2488, AURORA-2489...2505 (write a comment in order), BALOO-2071, BALOO-2072, BALOO-2073, BALOO-2074, BALOO-2076, BALOO-2077, BALOO-2078, BALOO-2079, BALOO-2081, BALOO-2082...2089 (write a comment in order), BLACK-WHITE-VELVET-01, BLACK-WHITE-VELVET-02, BLACK-WHITE-VELVET-03, BLACK-WHITE-VELVET-04, BLACK-WHITE-VELVET-05, BLACK-WHITE-VELVET-06, BLACK-WHITE-VELVET-07, BLACK-WHITE-VELVET-08, BLACK-WHITE-VELVET-09, BLACK-WHITE-VELVET-09, BLACK-WHITE-VELVET-09, BLOOM-01, BLOOM-02, BLOOM-03, BLOOM-04, BLOOM-05, BLOOM-06, BLOOM-07, BLOOM-08, BLOOM-09, BLOOM-10, BRAID-3001, BRAID-3002,