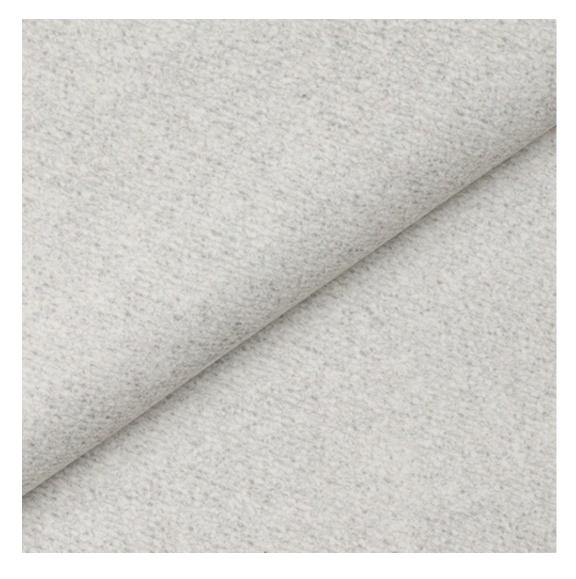

## **Product description**

Upholstered Bench Industrial Style LGM-155 PATTERN-VELVET-12 | Width: 40 cm - 200 cm | Height: 40 cm - 50 cm | Depth: 30 cm - 40 cm |

Technical data

Product-Code:

| LGM-155                 |  |
|-------------------------|--|
| Catalogue number:       |  |
| 24166                   |  |
| Condition:              |  |
| New .                   |  |
|                         |  |
| Bench width:            |  |
| 40 cm - 200 cm          |  |
| Choose from parameter   |  |
|                         |  |
| Bench height:           |  |
| 40 cm - 50 cm           |  |
| Choose from parameter   |  |
|                         |  |
| Bench depth:            |  |
| 30 cm - 40 cm           |  |
| Choose from parameter   |  |
|                         |  |
| Type of fabric:         |  |
| Choose from parameter   |  |
|                         |  |
| Type of fabric (Photo): |  |
| PATTERN-VELVET-12       |  |
|                         |  |
|                         |  |
|                         |  |
|                         |  |

#### **Product features**

- Very high-quality and precise workmanship directly from the manufacturer
- The bench features an interchangeable seat to adapt the product to the future appearance of the room
- The bench does not require self-assembly and is delivered to the customer in its entirety
- Take a look at our fabric palette for more options
- We are at your disposal if you have any questions about the product
- By purchasing a product, you are buying a non-prefabricated item made according to specifications (selection of color, upholstery, materials, etc.)

**Height**: 40 cm , 45 cm , 50 cm **Depth**: 30 cm , 35 cm , 40 cm

Type of fabric: PATTERN-VELVET-12 (Photo), ANDRE-1300, ANDRE-1301, ANDRE-1302, ANDRE-1303, ANDRE-1304, ANDRE-1305, ANDRE-1306, ANDRE-1307, ANDRE-1308, ANDRE-1309, ANDRE-1310, ART-DECO-VELVET-01, ART-DECO-VELVET-02, ART-DECO-VELVET-03, ART-DECO-VELVET-04, ART-DECO-VELVET-05, ART-DECO-VELVET-06, ART-DECO-VELVET-07, ART-DECO-VELVET-08, ART-DECO-VELVET-09, ART-DECO-VELVET-10...11 (write a comment in order), ATOS-111, ATOS-112, ATOS-113, ATOS-114, ATOS-115, ATOS-116, ATOS-117, ATOS-118, ATOS-119, ATOS-120...126 (write a comment in order), AURORA-2480, AURORA-2481, AURORA-2482, AURORA-2483, AURORA-2484, AURORA-2485, AURORA-2486, AURORA-2487, AURORA-2488, AURORA-2489...2505 (write a comment in order), BALOO-2071, BALOO-2072, BALOO-2073, BALOO-2074, BALOO-2076, BALOO-2077, BALOO-2078, BALOO-2079, BALOO-2081, BALOO-2082...2089 (write a comment in order), BLACK-WHITE-VELVET-01, BLACK-WHITE-VELVET-02, BLACK-WHITE-VELVET-03, BLACK-WHITE-VELVET-04, BLACK-WHITE-VELVET-05, BLACK-WHITE-VELVET-06, BLACK-WHITE-VELVET-07, BLACK-WHITE-VELVET-08, BLACK-WHITE-VELVET-09, BLACK-WHITE-VELVET-09, BLACK-WHITE-VELVET-09, BLOOM-01, BLOOM-02, BLOOM-03, BLOOM-04, BLOOM-05, BLOOM-06, BLOOM-07, BLOOM-08, BLOOM-09, BLOOM-10, BRAID-3001, BRAID-3002,