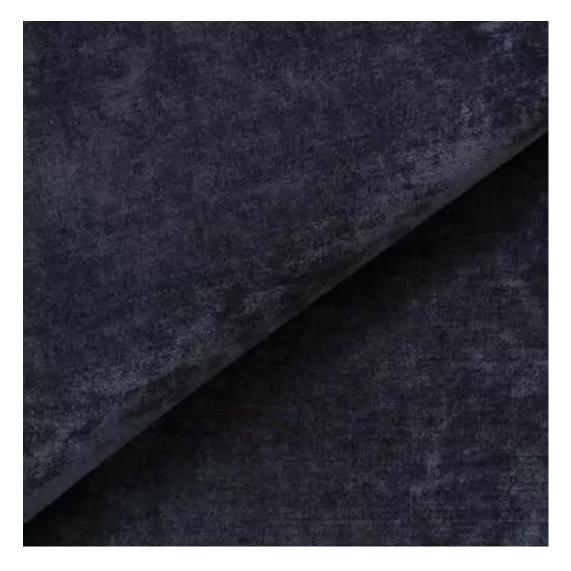

# **Product description**

Upholstered Bench Industrial Style LGM-155 HAMILTON-2812 | Width: 40 cm - 200 cm | Height: 40 cm - 50 cm | Depth: 30 cm - 40 cm |

Technical data

Product-Code:

| LGM-155                 |  |  |
|-------------------------|--|--|
| Catalogue number:       |  |  |
| 24165                   |  |  |
| Condition:              |  |  |
| New                     |  |  |
| Bench width:            |  |  |
| 40 cm - 200 cm          |  |  |
| Choose from parameter   |  |  |
| Bench height:           |  |  |
| 40 cm - 50 cm           |  |  |
| Choose from parameter   |  |  |
| Bench depth:            |  |  |
| 30 cm - 40 cm           |  |  |
| Choose from parameter   |  |  |
| Type of fabric:         |  |  |
| Choose from parameter   |  |  |
| Type of fabric (Photo): |  |  |
| HAMILTON-2812           |  |  |
|                         |  |  |
|                         |  |  |
|                         |  |  |
|                         |  |  |

## Upholstered Bench Industrial Style LGM-155 HAMILTON-2812

- · A functional and practical bench for hallway, living room, bedroom, dressing room, bathroom, reception and office
- Some bench models have a practical shelf for shoes
- The frame and upholstery are made of the highest quality materials
- Production of the bench according to customer requirements