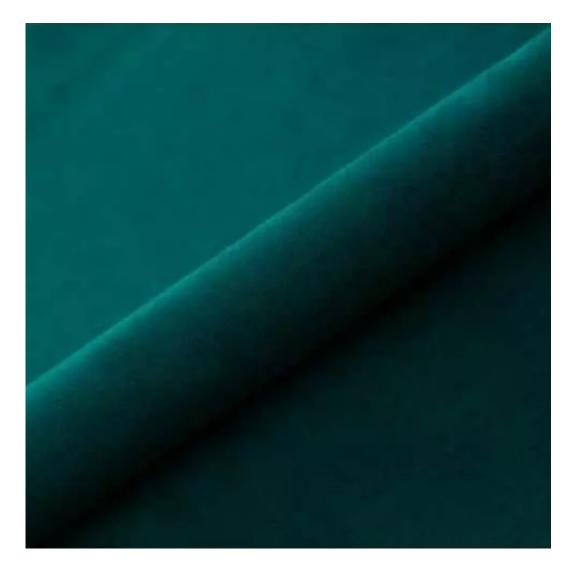

# **Product description**

Upholstered Bench Industrial Style LGM-155 HAMILTON-2812 | Width: 40 cm - 200 cm | Height: 40 cm - 50 cm | Depth: 30 cm - 40 cm |

Technical data

Product-Code:

| LGM-155                 |  |  |
|-------------------------|--|--|
| Catalogue number:       |  |  |
| 24165                   |  |  |
| Condition:              |  |  |
| New                     |  |  |
| Bench width:            |  |  |
| 40 cm - 200 cm          |  |  |
| Choose from parameter   |  |  |
| Bench height:           |  |  |
| 40 cm - 50 cm           |  |  |
| Choose from parameter   |  |  |
| Bench depth:            |  |  |
| 30 cm - 40 cm           |  |  |
| Choose from parameter   |  |  |
| Type of fabric:         |  |  |
| Choose from parameter   |  |  |
| Type of fabric (Photo): |  |  |
| HAMILTON-2812           |  |  |
|                         |  |  |
|                         |  |  |
|                         |  |  |
|                         |  |  |

**Height**: 40 cm , 45 cm , 50 cm **Depth**: 30 cm , 35 cm , 40 cm

Type of fabric: HAMILTON-2812 (Photo), ANDRE-1300, ANDRE-1301, ANDRE-1302, ANDRE-1303, ANDRE-1304, ANDRE-1305, ANDRE-1306, ANDRE-1307, ANDRE-1308, ANDRE-1309, ANDRE-1310, ART-DECO-VELVET-01, ART-DECO-VELVET-02, ART-DECO-VELVET-03, ART-DECO-VELVET-04, ART-DECO-VELVET-05, ART-DECO-VELVET-06, ART-DECO-VELVET-07, ART-DECO-VELVET-08, ART-DECO-VELVET-09, ART-DECO-VELVET-10...11 (write a comment in order), ATOS-111, ATOS-112, ATOS-113, ATOS-114, ATOS-115, ATOS-116, ATOS-117, ATOS-118, ATOS-119, ATOS-120...126 (write a comment in order), AURORA-2480, AURORA-2481, AURORA-2482, AURORA-2483, AURORA-2484, AURORA-2485, AURORA-2486, AURORA-2487, AURORA-2488, AURORA-2489...2505 (write a comment in order), BALOO-2071, BALOO-2072, BALOO-2073, BALOO-2074, BALOO-2076, BALOO-2077, BALOO-2078, BALOO-2079, BALOO-2081, BALOO-2082...2089 (write a comment in order), BLACK-WHITE-VELVET-01, BLACK-WHITE-VELVET-02, BLACK-WHITE-VELVET-03, BLACK-WHITE-VELVET-04, BLACK-WHITE-VELVET-05, BLACK-WHITE-VELVET-06, BLACK-WHITE-VELVET-07, BLACK-WHITE-VELVET-08, BLACK-WHITE-VELVET-09, BLACK-WHITE-VELVET-09, BLOOM-02, BLOOM-03, BLOOM-04, BLOOM-05, BLOOM-06, BLOOM-07, BLOOM-08, BLOOM-09, BLOOM-10, BRAID-3001, BRAID-3002,