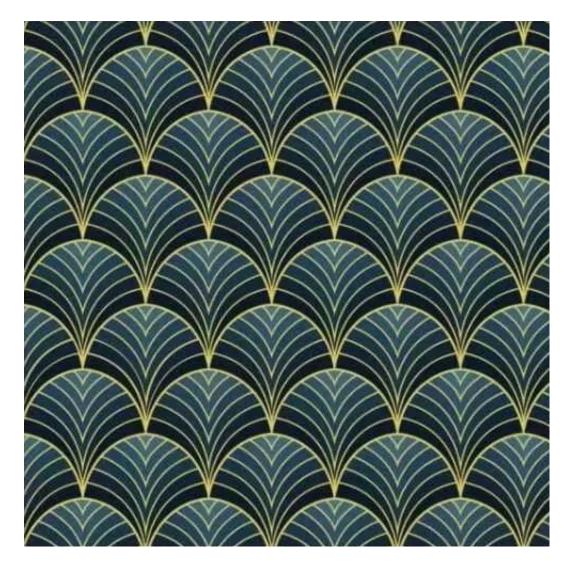

# **Product description**

Upholstered Bench Industrial Style LGM-155 HAMILTON-2812 | Width: 40 cm - 200 cm | Height: 40 cm - 50 cm | Depth: 30 cm - 40 cm |

Technical data

Product-Code:

| LGM-155                 |  |  |
|-------------------------|--|--|
| Catalogue number:       |  |  |
| 24165                   |  |  |
| Condition:              |  |  |
| New                     |  |  |
| Bench width:            |  |  |
| 40 cm - 200 cm          |  |  |
| Choose from parameter   |  |  |
| Bench height:           |  |  |
| 40 cm - 50 cm           |  |  |
| Choose from parameter   |  |  |
| Bench depth:            |  |  |
| 30 cm - 40 cm           |  |  |
| Choose from parameter   |  |  |
| Type of fabric:         |  |  |
| Choose from parameter   |  |  |
| Type of fabric (Photo): |  |  |
| HAMILTON-2812           |  |  |
|                         |  |  |
|                         |  |  |
|                         |  |  |
|                         |  |  |

FLORENCE-ECO-LEATHER

FLOWER-VELVET

FUSHION-ECO-LEATHER

**GEODY** 

**HAMILTON** 

**HEXAGON-VELVET** 

HOLD-ME

**HUSK-VELVET** 

**Height**: 40 cm , 45 cm , 50 cm **Depth**: 30 cm , 35 cm , 40 cm

Type of fabric: HAMILTON-2812 (Photo), ANDRE-1300, ANDRE-1301, ANDRE-1302, ANDRE-1303, ANDRE-1304, ANDRE-1305, ANDRE-1306, ANDRE-1307, ANDRE-1308, ANDRE-1309, ANDRE-1310, ART-DECO-VELVET-01, ART-DECO-VELVET-02, ART-DECO-VELVET-03, ART-DECO-VELVET-04, ART-DECO-VELVET-05, ART-DECO-VELVET-06, ART-DECO-VELVET-07, ART-DECO-VELVET-08, ART-DECO-VELVET-09, ART-DECO-VELVET-10...11 (write a comment in order), ATOS-111, ATOS-112, ATOS-113, ATOS-114, ATOS-115, ATOS-116, ATOS-117, ATOS-118, ATOS-119, ATOS-120...126 (write a comment in order), AURORA-2480, AURORA-2481, AURORA-2482, AURORA-2483, AURORA-2484, AURORA-2485, AURORA-2486, AURORA-2487, AURORA-2488, AURORA-2489...2505 (write a comment in order), BALOO-2071, BALOO-2072, BALOO-2073, BALOO-2074, BALOO-2076, BALOO-2077, BALOO-2078, BALOO-2079, BALOO-2081, BALOO-2082...2089 (write a comment in order), BLACK-WHITE-VELVET-01, BLACK-WHITE-VELVET-02, BLACK-WHITE-VELVET-03, BLACK-WHITE-VELVET-04, BLACK-WHITE-VELVET-05, BLACK-WHITE-VELVET-06, BLACK-WHITE-VELVET-07, BLACK-WHITE-VELVET-08, BLACK-WHITE-VELVET-09, BLACK-WHITE-VELVET-09, BLOOM-02, BLOOM-03, BLOOM-04, BLOOM-05, BLOOM-06, BLOOM-07, BLOOM-08, BLOOM-09, BLOOM-10, BRAID-3001, BRAID-3002,