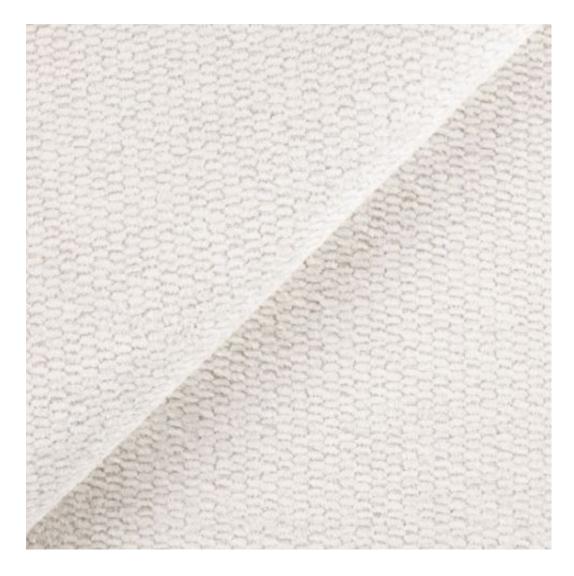

# **Product description**

Upholstered Bench Industrial Style LGM-155 HAMILTON-2812 | Width: 40 cm - 200 cm | Height: 40 cm - 50 cm | Depth: 30 cm - 40 cm |

Technical data

Product-Code:

| LGM-155                 |  |  |
|-------------------------|--|--|
| Catalogue number:       |  |  |
| 24165                   |  |  |
| Condition:              |  |  |
| New                     |  |  |
| Bench width:            |  |  |
| 40 cm - 200 cm          |  |  |
| Choose from parameter   |  |  |
| Bench height:           |  |  |
| 40 cm - 50 cm           |  |  |
| Choose from parameter   |  |  |
| Bench depth:            |  |  |
| 30 cm - 40 cm           |  |  |
| Choose from parameter   |  |  |
| Type of fabric:         |  |  |
| Choose from parameter   |  |  |
| Type of fabric (Photo): |  |  |
| HAMILTON-2812           |  |  |
|                         |  |  |
|                         |  |  |
|                         |  |  |
|                         |  |  |

**Height**: 40 cm , 45 cm , 50 cm **Depth**: 30 cm , 35 cm , 40 cm

Type of fabric: HAMILTON-2812 (Photo), ANDRE-1300, ANDRE-1301, ANDRE-1302, ANDRE-1303, ANDRE-1304, ANDRE-1305, ANDRE-1306, ANDRE-1307, ANDRE-1308, ANDRE-1309, ANDRE-1310, ART-DECO-VELVET-01, ART-DECO-VELVET-02, ART-DECO-VELVET-03, ART-DECO-VELVET-04, ART-DECO-VELVET-05, ART-DECO-VELVET-06, ART-DECO-VELVET-07, ART-DECO-VELVET-08, ART-DECO-VELVET-09, ART-DECO-VELVET-10...11 (write a comment in order), ATOS-111, ATOS-112, ATOS-113, ATOS-114, ATOS-115, ATOS-116, ATOS-117, ATOS-118, ATOS-119, ATOS-120...126 (write a comment in order), AURORA-2480, AURORA-2481, AURORA-2482, AURORA-2483, AURORA-2484, AURORA-2485, AURORA-2486, AURORA-2487, AURORA-2488, AURORA-2489...2505 (write a comment in order), BALOO-2071, BALOO-2072, BALOO-2073, BALOO-2074, BALOO-2076, BALOO-2077, BALOO-2078, BALOO-2079, BALOO-2081, BALOO-2082...2089 (write a comment in order), BLACK-WHITE-VELVET-01, BLACK-WHITE-VELVET-02, BLACK-WHITE-VELVET-03, BLACK-WHITE-VELVET-04, BLACK-WHITE-VELVET-05, BLACK-WHITE-VELVET-06, BLACK-WHITE-VELVET-07, BLACK-WHITE-VELVET-08, BLACK-WHITE-VELVET-09, BLACK-WHITE-VELVET-09, BLOOM-02, BLOOM-03, BLOOM-04, BLOOM-05, BLOOM-06, BLOOM-07, BLOOM-08, BLOOM-09, BLOOM-10, BRAID-3001, BRAID-3002,