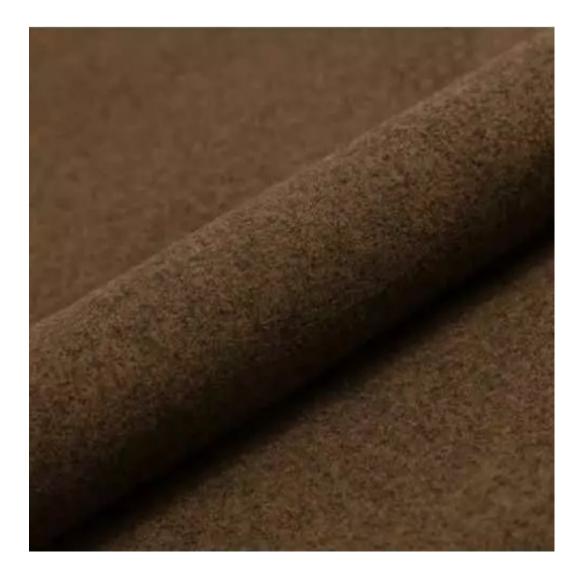

# **Product description**

Upholstered Bench Industrial Style LGM-155 HAMILTON-2812 | Width: 40 cm - 200 cm | Height: 40 cm - 50 cm | Depth: 30 cm - 40 cm |

Technical data

Product-Code:

| LGM-155                 |  |  |
|-------------------------|--|--|
| Catalogue number:       |  |  |
| 24165                   |  |  |
| Condition:              |  |  |
| New                     |  |  |
| Bench width:            |  |  |
| 40 cm - 200 cm          |  |  |
| Choose from parameter   |  |  |
| Bench height:           |  |  |
| 40 cm - 50 cm           |  |  |
| Choose from parameter   |  |  |
| Bench depth:            |  |  |
| 30 cm - 40 cm           |  |  |
| Choose from parameter   |  |  |
| Type of fabric:         |  |  |
| Choose from parameter   |  |  |
| Type of fabric (Photo): |  |  |
| HAMILTON-2812           |  |  |
|                         |  |  |
|                         |  |  |
|                         |  |  |
|                         |  |  |

**Height**: 40 cm , 45 cm , 50 cm **Depth**: 30 cm , 35 cm , 40 cm

Type of fabric: HAMILTON-2812 (Photo), ANDRE-1300, ANDRE-1301, ANDRE-1302, ANDRE-1303, ANDRE-1304, ANDRE-1305, ANDRE-1306, ANDRE-1307, ANDRE-1308, ANDRE-1309, ANDRE-1310, ART-DECO-VELVET-01, ART-DECO-VELVET-02, ART-DECO-VELVET-03, ART-DECO-VELVET-04, ART-DECO-VELVET-05, ART-DECO-VELVET-06, ART-DECO-VELVET-07, ART-DECO-VELVET-08, ART-DECO-VELVET-09, ART-DECO-VELVET-10...11 (write a comment in order), ATOS-111, ATOS-112, ATOS-113, ATOS-114, ATOS-115, ATOS-116, ATOS-117, ATOS-118, ATOS-119, ATOS-120...126 (write a comment in order), AURORA-2480, AURORA-2481, AURORA-2482, AURORA-2483, AURORA-2484, AURORA-2485, AURORA-2486, AURORA-2487, AURORA-2488, AURORA-2489...2505 (write a comment in order), BALOO-2071, BALOO-2072, BALOO-2073, BALOO-2074, BALOO-2076, BALOO-2077, BALOO-2078, BALOO-2079, BALOO-2081, BALOO-2082...2089 (write a comment in order), BLACK-WHITE-VELVET-01, BLACK-WHITE-VELVET-02, BLACK-WHITE-VELVET-03, BLACK-WHITE-VELVET-04, BLACK-WHITE-VELVET-05, BLACK-WHITE-VELVET-06, BLACK-WHITE-VELVET-07, BLACK-WHITE-VELVET-08, BLACK-WHITE-VELVET-09, BLACK-WHITE-VELVET-09, BLOOM-02, BLOOM-03, BLOOM-04, BLOOM-05, BLOOM-06, BLOOM-07, BLOOM-08, BLOOM-09, BLOOM-10, BRAID-3001, BRAID-3002,