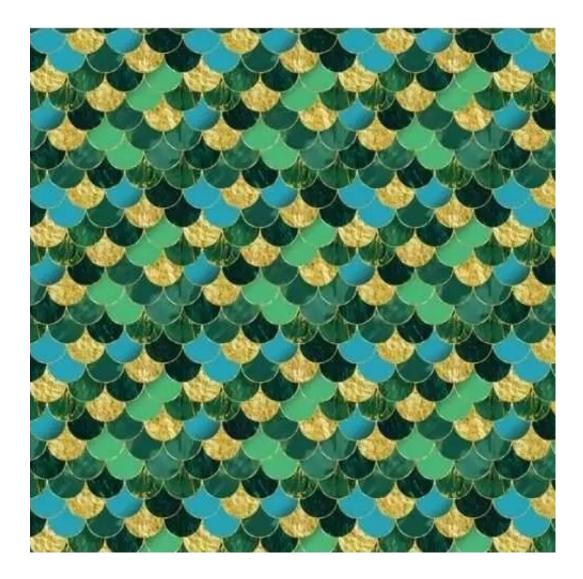

# **Product description**

Upholstered Bench Industrial Style LGM-155 HAMILTON-2812 | Width: 40 cm - 200 cm | Height: 40 cm - 50 cm | Depth: 30 cm - 40 cm |

Technical data

Product-Code:

| LGM-155                 |  |  |
|-------------------------|--|--|
| Catalogue number:       |  |  |
| 24165                   |  |  |
| Condition:              |  |  |
| New                     |  |  |
| Bench width:            |  |  |
| 40 cm - 200 cm          |  |  |
| Choose from parameter   |  |  |
| Bench height:           |  |  |
| 40 cm - 50 cm           |  |  |
| Choose from parameter   |  |  |
| Bench depth:            |  |  |
| 30 cm - 40 cm           |  |  |
| Choose from parameter   |  |  |
| Type of fabric:         |  |  |
| Choose from parameter   |  |  |
| Type of fabric (Photo): |  |  |
| HAMILTON-2812           |  |  |
|                         |  |  |
|                         |  |  |
|                         |  |  |
|                         |  |  |

FLORENCE-ECO-LEATHER

FLOWER-VELVET

FUSHION-ECO-LEATHER

**GEODY** 

**HAMILTON** 

**HEXAGON-VELVET** 

HOLD-ME

**HUSK-VELVET** 

**Height**: 40 cm , 45 cm , 50 cm **Depth**: 30 cm , 35 cm , 40 cm

Type of fabric: HAMILTON-2812 (Photo), ANDRE-1300, ANDRE-1301, ANDRE-1302, ANDRE-1303, ANDRE-1304, ANDRE-1305, ANDRE-1306, ANDRE-1307, ANDRE-1308, ANDRE-1309, ANDRE-1310, ART-DECO-VELVET-01, ART-DECO-VELVET-02, ART-DECO-VELVET-03, ART-DECO-VELVET-04, ART-DECO-VELVET-05, ART-DECO-VELVET-06, ART-DECO-VELVET-07, ART-DECO-VELVET-08, ART-DECO-VELVET-09, ART-DECO-VELVET-10...11 (write a comment in order), ATOS-111, ATOS-112, ATOS-113, ATOS-114, ATOS-115, ATOS-116, ATOS-117, ATOS-118, ATOS-119, ATOS-120...126 (write a comment in order), AURORA-2480, AURORA-2481, AURORA-2482, AURORA-2483, AURORA-2484, AURORA-2485, AURORA-2486, AURORA-2487, AURORA-2488, AURORA-2489...2505 (write a comment in order), BALOO-2071, BALOO-2072, BALOO-2073, BALOO-2074, BALOO-2076, BALOO-2077, BALOO-2078, BALOO-2079, BALOO-2081, BALOO-2082...2089 (write a comment in order), BLACK-WHITE-VELVET-01, BLACK-WHITE-VELVET-02, BLACK-WHITE-VELVET-03, BLACK-WHITE-VELVET-04, BLACK-WHITE-VELVET-05, BLACK-WHITE-VELVET-06, BLACK-WHITE-VELVET-07, BLACK-WHITE-VELVET-08, BLACK-WHITE-VELVET-09, BLACK-WHITE-VELVET-09, BLOOM-02, BLOOM-03, BLOOM-04, BLOOM-05, BLOOM-06, BLOOM-07, BLOOM-08, BLOOM-09, BLOOM-10, BRAID-3001, BRAID-3002,