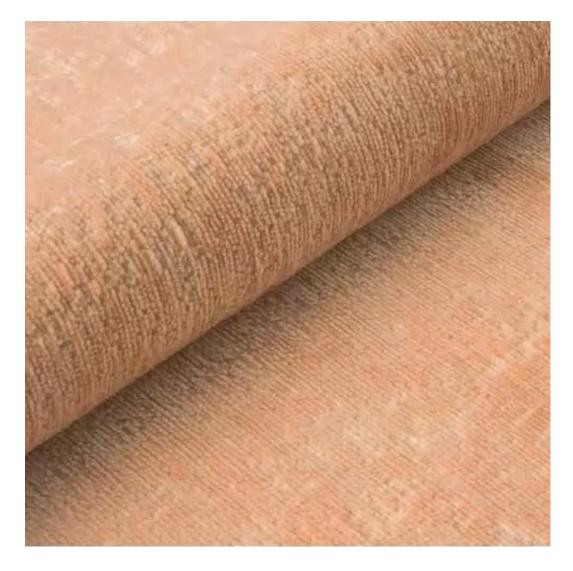

# **Product description**

Upholstered Bench Industrial Style LGM-155 HAMILTON-2812 | Width: 40 cm - 200 cm | Height: 40 cm - 50 cm | Depth: 30 cm - 40 cm |

Technical data

Product-Code:

| LGM-155                 |  |  |
|-------------------------|--|--|
| Catalogue number:       |  |  |
| 24165                   |  |  |
| Condition:              |  |  |
| New                     |  |  |
| Bench width:            |  |  |
| 40 cm - 200 cm          |  |  |
| Choose from parameter   |  |  |
| Bench height:           |  |  |
| 40 cm - 50 cm           |  |  |
| Choose from parameter   |  |  |
| Bench depth:            |  |  |
| 30 cm - 40 cm           |  |  |
| Choose from parameter   |  |  |
| Type of fabric:         |  |  |
| Choose from parameter   |  |  |
| Type of fabric (Photo): |  |  |
| HAMILTON-2812           |  |  |
|                         |  |  |
|                         |  |  |
|                         |  |  |
|                         |  |  |

FLORENCE-ECO-LEATHER

FLOWER-VELVET

FUSHION-ECO-LEATHER

**GEODY** 

**HAMILTON** 

**HEXAGON-VELVET** 

HOLD-ME

**HUSK-VELVET** 