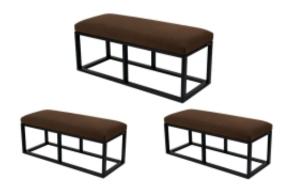

# **Upholstered Bench Industrial Style LGM-155 HAMILTON-2812**

| Number        | 24165            |
|---------------|------------------|
| Producer code | LGM-155          |
| Manufacturer  | Emra Wood Design |

# **Product description**

Upholstered Bench Industrial Style LGM-155 HAMILTON-2812 | Width: 40 cm - 200 cm | Height: 40 cm - 50 cm | Depth: 30 cm - 40 cm |

Technical data

Product-Code:

| LGM-155                 |  |  |
|-------------------------|--|--|
| Catalogue number:       |  |  |
| 24165                   |  |  |
| Condition:              |  |  |
| New                     |  |  |
| Bench width:            |  |  |
| 40 cm - 200 cm          |  |  |
| Choose from parameter   |  |  |
| Bench height:           |  |  |
| 40 cm - 50 cm           |  |  |
| Choose from parameter   |  |  |
| Bench depth:            |  |  |
| 30 cm - 40 cm           |  |  |
| Choose from parameter   |  |  |
| Type of fabric:         |  |  |
| Choose from parameter   |  |  |
| Type of fabric (Photo): |  |  |
| HAMILTON-2812           |  |  |
|                         |  |  |
|                         |  |  |
|                         |  |  |
|                         |  |  |

## Upholstered Bench Industrial Style LGM-155 HAMILTON-2812

- · A functional and practical bench for hallway, living room, bedroom, dressing room, bathroom, reception and office
- Some bench models have a practical shelf for shoes
- The frame and upholstery are made of the highest quality materials
- Production of the bench according to customer requirements