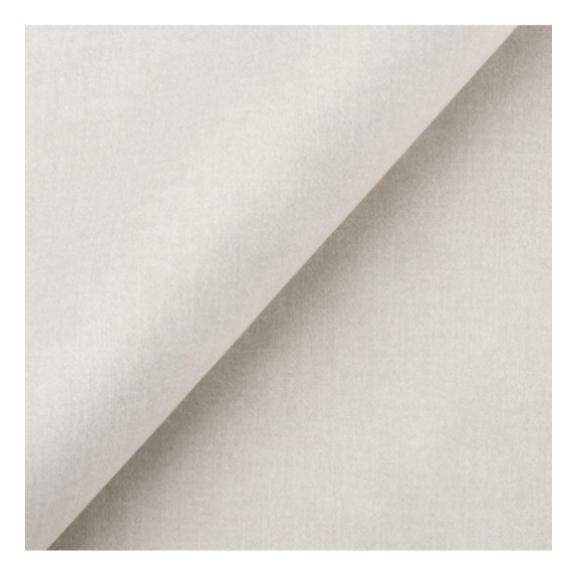

Bench height:

40 cm - 50 cm

Choose from parameter

Bench depth:

30 cm - 40 cm

Choose from parameter

Type of fabric: Choose from parameter

Type of fabric (Photo):

HAMILTON-2811

Product description