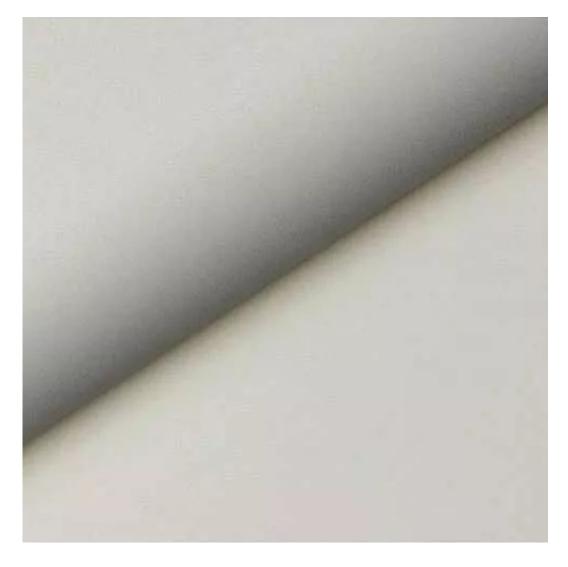

# **Product description**

Upholstered Bench Industrial Style LGM-153 PATTERN-VELVET-12 | Width: 40 cm - 200 cm | Height: 40 cm - 50 cm | Depth: 30 cm - 40 cm |

Technical data

Product-Code:

| LGM-153                 |  |  |
|-------------------------|--|--|
| Catalogue number:       |  |  |
| 24163                   |  |  |
| Condition:              |  |  |
| New                     |  |  |
| Bench width:            |  |  |
| 40 cm - 200 cm          |  |  |
| Choose from parameter   |  |  |
| Bench height:           |  |  |
| 40 cm - 50 cm           |  |  |
| Choose from parameter   |  |  |
| Bench depth:            |  |  |
| 30 cm - 40 cm           |  |  |
| Choose from parameter   |  |  |
| Type of fabric:         |  |  |
| Choose from parameter   |  |  |
| Type of fabric (Photo): |  |  |
| PATTERN-VELVET-12       |  |  |
|                         |  |  |
|                         |  |  |
|                         |  |  |
|                         |  |  |

#### **Product features**

- Very high-quality and precise workmanship directly from the manufacturer
- The bench features an interchangeable seat to adapt the product to the future appearance of the room
- The bench does not require self-assembly and is delivered to the customer in its entirety
- Take a look at our fabric palette for more options
- We are at your disposal if you have any questions about the product
- By purchasing a product, you are buying a non-prefabricated item made according to specifications (selection of color, upholstery, materials, etc.)

We offer the largest selection of seat fabrics!

Click on fabric name and discover all fabric selection.

ANDRE

ART-DECO-VELVET

ATOS-ECO-LEATHER

AURORA

BALOO

BLACK-WHITE-VELVET