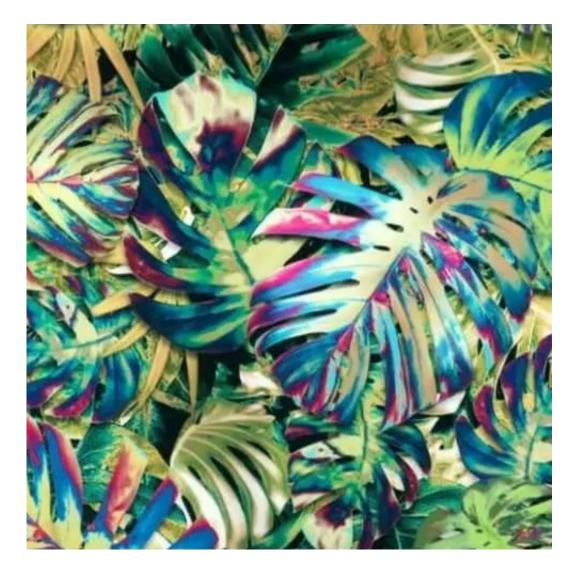

# **Product description**

Upholstered Bench Industrial Style LGM-153 PATTERN-VELVET-12 | Width: 40 cm - 200 cm | Height: 40 cm - 50 cm | Depth: 30 cm - 40 cm |

Technical data

Product-Code:

| LGM-153                 |  |  |
|-------------------------|--|--|
| Catalogue number:       |  |  |
| 24163                   |  |  |
| Condition:              |  |  |
| New                     |  |  |
| Bench width:            |  |  |
| 40 cm - 200 cm          |  |  |
| Choose from parameter   |  |  |
| Bench height:           |  |  |
| 40 cm - 50 cm           |  |  |
| Choose from parameter   |  |  |
| Bench depth:            |  |  |
| 30 cm - 40 cm           |  |  |
| Choose from parameter   |  |  |
| Type of fabric:         |  |  |
| Choose from parameter   |  |  |
| Type of fabric (Photo): |  |  |
| PATTERN-VELVET-12       |  |  |
|                         |  |  |
|                         |  |  |
|                         |  |  |
|                         |  |  |

MONSTERA-VELVET

PATTERN-VELVET

PIANO

ROSSA

**SPELLO** 

STRONG

TIERRA

**VENUS** 