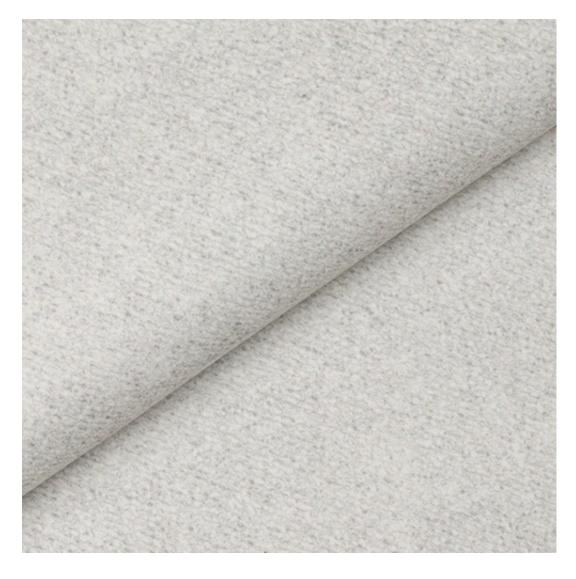

# **Product description**

Upholstered Bench Industrial Style LGM-153 PATTERN-VELVET-12 | Width: 40 cm - 200 cm | Height: 40 cm - 50 cm | Depth: 30 cm - 40 cm |

Technical data

Product-Code:

| LGM-153                 |  |  |
|-------------------------|--|--|
| Catalogue number:       |  |  |
| 24163                   |  |  |
| Condition:              |  |  |
| New                     |  |  |
| Bench width:            |  |  |
| 40 cm - 200 cm          |  |  |
| Choose from parameter   |  |  |
| Bench height:           |  |  |
| 40 cm - 50 cm           |  |  |
| Choose from parameter   |  |  |
| Bench depth:            |  |  |
| 30 cm - 40 cm           |  |  |
| Choose from parameter   |  |  |
| Type of fabric:         |  |  |
| Choose from parameter   |  |  |
| Type of fabric (Photo): |  |  |
| PATTERN-VELVET-12       |  |  |
|                         |  |  |
|                         |  |  |
|                         |  |  |
|                         |  |  |

#### **Product features**

- Very high-quality and precise workmanship directly from the manufacturer
- The bench features an interchangeable seat to adapt the product to the future appearance of the room
- The bench does not require self-assembly and is delivered to the customer in its entirety
- Take a look at our fabric palette for more options
- We are at your disposal if you have any questions about the product
- By purchasing a product, you are buying a non-prefabricated item made according to specifications (selection of color, upholstery, materials, etc.)

We offer the largest selection of seat fabrics!

Click on fabric name and discover all fabric selection.

ANDRE

ART-DECO-VELVET

ATOS-ECO-LEATHER

AURORA

BALOO

BLACK-WHITE-VELVET