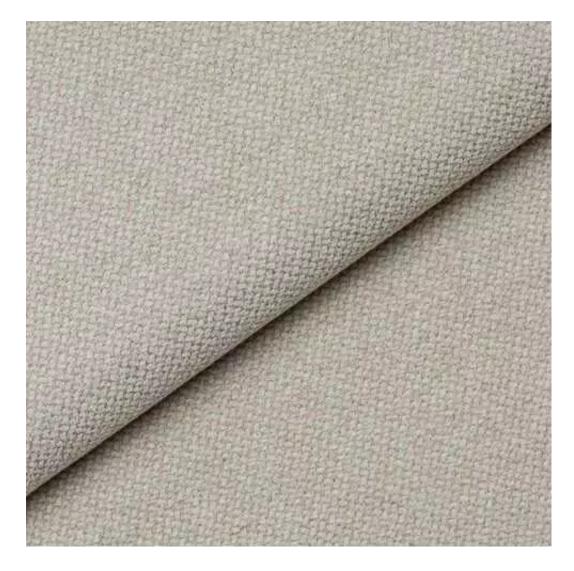

# **Product description**

Upholstered Bench Industrial Style LGM-153 PATTERN-VELVET-12 | Width: 40 cm - 200 cm | Height: 40 cm - 50 cm | Depth: 30 cm - 40 cm |

Technical data

Product-Code:

| LGM-153                 |  |  |
|-------------------------|--|--|
| Catalogue number:       |  |  |
| 24163                   |  |  |
| Condition:              |  |  |
| New                     |  |  |
| Bench width:            |  |  |
| 40 cm - 200 cm          |  |  |
| Choose from parameter   |  |  |
| Bench height:           |  |  |
| 40 cm - 50 cm           |  |  |
| Choose from parameter   |  |  |
| Bench depth:            |  |  |
| 30 cm - 40 cm           |  |  |
| Choose from parameter   |  |  |
| Type of fabric:         |  |  |
| Choose from parameter   |  |  |
| Type of fabric (Photo): |  |  |
| PATTERN-VELVET-12       |  |  |
|                         |  |  |
|                         |  |  |
|                         |  |  |
|                         |  |  |

#### **Product features**

- Very high-quality and precise workmanship directly from the manufacturer
- The bench features an interchangeable seat to adapt the product to the future appearance of the room
- The bench does not require self-assembly and is delivered to the customer in its entirety
- Take a look at our fabric palette for more options
- We are at your disposal if you have any questions about the product
- By purchasing a product, you are buying a non-prefabricated item made according to specifications (selection of color, upholstery, materials, etc.)

We offer the largest selection of seat fabrics!

Click on fabric name and discover all fabric selection.

ANDRE

ART-DECO-VELVET

ATOS-ECO-LEATHER

AURORA

BALOO

BLACK-WHITE-VELVET