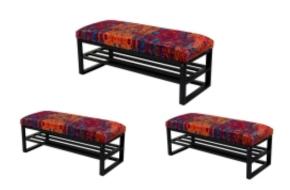

# Upholstered Bench Industrial Style LGM-153 PATTERN-VELVET-12

| Number        | 24163            |
|---------------|------------------|
| Producer code | LGM-153          |
| Manufacturer  | Emra Wood Design |

# **Product description**

Upholstered Bench Industrial Style LGM-153 PATTERN-VELVET-12 | Width: 40 cm - 200 cm | Height: 40 cm - 50 cm | Depth: 30 cm - 40 cm |

Technical data

Product-Code:

| LGM-153                 |  |  |
|-------------------------|--|--|
| Catalogue number:       |  |  |
| 24163                   |  |  |
| Condition:              |  |  |
| New                     |  |  |
| Bench width:            |  |  |
| 40 cm - 200 cm          |  |  |
| Choose from parameter   |  |  |
| Bench height:           |  |  |
| 40 cm - 50 cm           |  |  |
| Choose from parameter   |  |  |
| Bench depth:            |  |  |
| 30 cm - 40 cm           |  |  |
| Choose from parameter   |  |  |
| Type of fabric:         |  |  |
| Choose from parameter   |  |  |
| Type of fabric (Photo): |  |  |
| PATTERN-VELVET-12       |  |  |
|                         |  |  |
|                         |  |  |
|                         |  |  |
|                         |  |  |

### Upholstered Bench Industrial Style LGM-153 PATTERN-VELVET-12

- · A functional and practical bench for hallway, living room, bedroom, dressing room, bathroom, reception and office
- Some bench models have a practical shelf for shoes
- The frame and upholstery are made of the highest quality materials
- Production of the bench according to customer requirements

#### **Product features**

- Very high-quality and precise workmanship directly from the manufacturer
- The bench features an interchangeable seat to adapt the product to the future appearance of the room
- The bench does not require self-assembly and is delivered to the customer in its entirety
- Take a look at our fabric palette for more options
- We are at your disposal if you have any questions about the product
- By purchasing a product, you are buying a non-prefabricated item made according to specifications (selection of color, upholstery, materials, etc.)