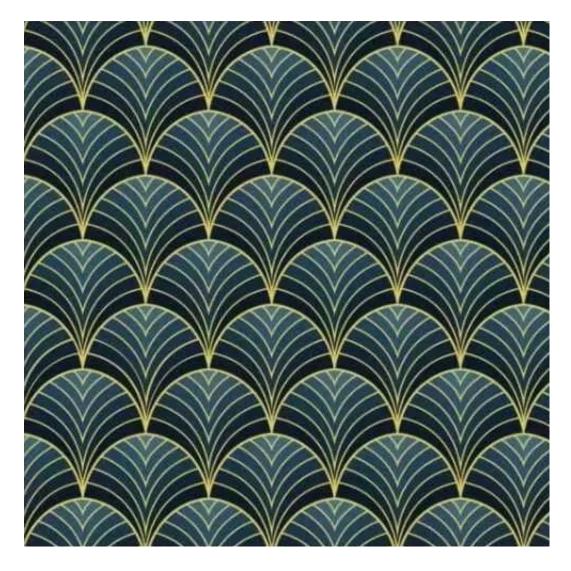

# **Product description**

Upholstered Bench Industrial Style LGM-153 PATTERN-VELVET-12 | Width: 40 cm - 200 cm | Height: 40 cm - 50 cm | Depth: 30 cm - 40 cm |

Technical data

Product-Code:

| LGM-153                 |  |  |
|-------------------------|--|--|
| Catalogue number:       |  |  |
| 24163                   |  |  |
| Condition:              |  |  |
| New                     |  |  |
| Bench width:            |  |  |
| 40 cm - 200 cm          |  |  |
| Choose from parameter   |  |  |
| Bench height:           |  |  |
| 40 cm - 50 cm           |  |  |
| Choose from parameter   |  |  |
| Bench depth:            |  |  |
| 30 cm - 40 cm           |  |  |
| Choose from parameter   |  |  |
| Type of fabric:         |  |  |
| Choose from parameter   |  |  |
| Type of fabric (Photo): |  |  |
| PATTERN-VELVET-12       |  |  |
|                         |  |  |
|                         |  |  |
|                         |  |  |
|                         |  |  |

**Height**: 40 cm , 45 cm , 50 cm **Depth**: 30 cm , 35 cm , 40 cm

Type of fabric: PATTERN-VELVET-12 (Photo), ANDRE-1300, ANDRE-1301, ANDRE-1302, ANDRE-1303, ANDRE-1304, ANDRE-1305, ANDRE-1306, ANDRE-1307, ANDRE-1308, ANDRE-1309, ANDRE-1310, ART-DECO-VELVET-01, ART-DECO-VELVET-02, ART-DECO-VELVET-03, ART-DECO-VELVET-04, ART-DECO-VELVET-05, ART-DECO-VELVET-06, ART-DECO-VELVET-07, ART-DECO-VELVET-08, ART-DECO-VELVET-09, ART-DECO-VELVET-10...11 (write a comment in order), ATOS-111, ATOS-112, ATOS-113, ATOS-114, ATOS-115, ATOS-116, ATOS-117, ATOS-118, ATOS-119, ATOS-120...126 (write a comment in order), AURORA-2480, AURORA-2481, AURORA-2482, AURORA-2483, AURORA-2484, AURORA-2485, AURORA-2486, AURORA-2487, AURORA-2488, AURORA-2489...2505 (write a comment in order), BALOO-2071, BALOO-2072, BALOO-2073, BALOO-2074, BALOO-2076, BALOO-2077, BALOO-2078, BALOO-2079, BALOO-2081, BALOO-2082...2089 (write a comment in order), BLACK-WHITE-VELVET-01, BLACK-WHITE-VELVET-02, BLACK-WHITE-VELVET-03, BLACK-WHITE-VELVET-04, BLACK-WHITE-VELVET-05, BLACK-WHITE-VELVET-06, BLACK-WHITE-VELVET-07, BLACK-WHITE-VELVET-08, BLACK-WHITE-VELVET-09, BLACK-WHITE-VELVET-09, BLACK-WHITE-VELVET-09, BLOOM-01, BLOOM-02, BLOOM-03, BLOOM-04, BLOOM-05, BLOOM-06, BLOOM-07, BLOOM-08, BLOOM-09, BLOOM-10, BRAID-3001, BRAID-3002,