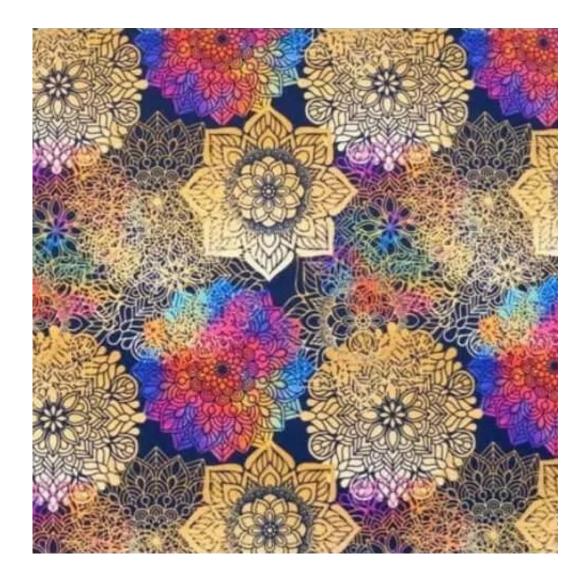

# **Product description**

Upholstered Bench Industrial Style LGM-153 PATTERN-VELVET-12 | Width: 40 cm - 200 cm | Height: 40 cm - 50 cm | Depth: 30 cm - 40 cm |

Technical data

Product-Code:

| LGM-153                 |  |  |
|-------------------------|--|--|
| Catalogue number:       |  |  |
| 24163                   |  |  |
| Condition:              |  |  |
| New                     |  |  |
| Bench width:            |  |  |
| 40 cm - 200 cm          |  |  |
| Choose from parameter   |  |  |
| Bench height:           |  |  |
| 40 cm - 50 cm           |  |  |
| Choose from parameter   |  |  |
| Bench depth:            |  |  |
| 30 cm - 40 cm           |  |  |
| Choose from parameter   |  |  |
| Type of fabric:         |  |  |
| Choose from parameter   |  |  |
| Type of fabric (Photo): |  |  |
| PATTERN-VELVET-12       |  |  |
|                         |  |  |
|                         |  |  |
|                         |  |  |
|                         |  |  |

**Height**: 40 cm , 45 cm , 50 cm **Depth**: 30 cm , 35 cm , 40 cm

Type of fabric: PATTERN-VELVET-12 (Photo), ANDRE-1300, ANDRE-1301, ANDRE-1302, ANDRE-1303, ANDRE-1304, ANDRE-1305, ANDRE-1306, ANDRE-1307, ANDRE-1308, ANDRE-1309, ANDRE-1310, ART-DECO-VELVET-01, ART-DECO-VELVET-02, ART-DECO-VELVET-03, ART-DECO-VELVET-04, ART-DECO-VELVET-05, ART-DECO-VELVET-06, ART-DECO-VELVET-07, ART-DECO-VELVET-08, ART-DECO-VELVET-09, ART-DECO-VELVET-10...11 (write a comment in order), ATOS-111, ATOS-112, ATOS-113, ATOS-114, ATOS-115, ATOS-116, ATOS-117, ATOS-118, ATOS-119, ATOS-120...126 (write a comment in order), AURORA-2480, AURORA-2481, AURORA-2482, AURORA-2483, AURORA-2484, AURORA-2485, AURORA-2486, AURORA-2487, AURORA-2488, AURORA-2489...2505 (write a comment in order), BALOO-2071, BALOO-2072, BALOO-2073, BALOO-2074, BALOO-2076, BALOO-2077, BALOO-2078, BALOO-2079, BALOO-2081, BALOO-2082...2089 (write a comment in order), BLACK-WHITE-VELVET-01, BLACK-WHITE-VELVET-02, BLACK-WHITE-VELVET-03, BLACK-WHITE-VELVET-04, BLACK-WHITE-VELVET-05, BLACK-WHITE-VELVET-06, BLACK-WHITE-VELVET-07, BLACK-WHITE-VELVET-08, BLACK-WHITE-VELVET-09, BLACK-WHITE-VELVET-09, BLACK-WHITE-VELVET-09, BLOOM-01, BLOOM-02, BLOOM-03, BLOOM-04, BLOOM-05, BLOOM-06, BLOOM-07, BLOOM-08, BLOOM-09, BLOOM-10, BRAID-3001, BRAID-3002,