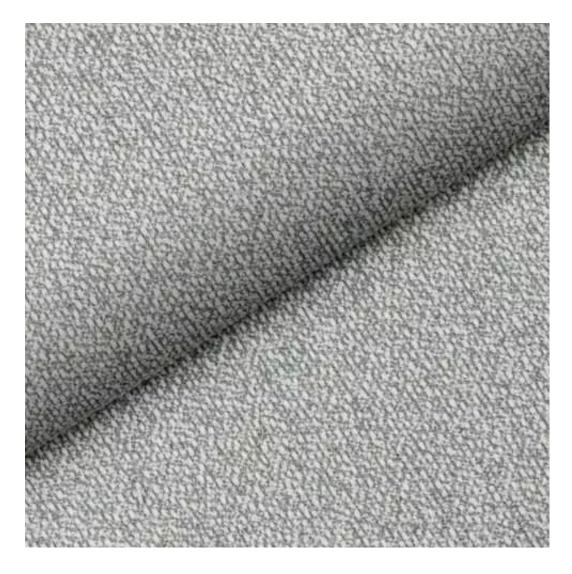

# **Product description**

Upholstered Bench Industrial Style LGM-153 PATTERN-VELVET-12 | Width: 40 cm - 200 cm | Height: 40 cm - 50 cm | Depth: 30 cm - 40 cm |

Technical data

Product-Code:

| LGM-153                 |  |  |
|-------------------------|--|--|
| Catalogue number:       |  |  |
| 24163                   |  |  |
| Condition:              |  |  |
| New                     |  |  |
| Bench width:            |  |  |
| 40 cm - 200 cm          |  |  |
| Choose from parameter   |  |  |
| Bench height:           |  |  |
| 40 cm - 50 cm           |  |  |
| Choose from parameter   |  |  |
| Bench depth:            |  |  |
| 30 cm - 40 cm           |  |  |
| Choose from parameter   |  |  |
| Type of fabric:         |  |  |
| Choose from parameter   |  |  |
| Type of fabric (Photo): |  |  |
| PATTERN-VELVET-12       |  |  |
|                         |  |  |
|                         |  |  |
|                         |  |  |
|                         |  |  |

**Height**: 40 cm , 45 cm , 50 cm **Depth**: 30 cm , 35 cm , 40 cm

Type of fabric: PATTERN-VELVET-12 (Photo), ANDRE-1300, ANDRE-1301, ANDRE-1302, ANDRE-1303, ANDRE-1304, ANDRE-1305, ANDRE-1306, ANDRE-1307, ANDRE-1308, ANDRE-1309, ANDRE-1310, ART-DECO-VELVET-01, ART-DECO-VELVET-02, ART-DECO-VELVET-03, ART-DECO-VELVET-04, ART-DECO-VELVET-05, ART-DECO-VELVET-06, ART-DECO-VELVET-07, ART-DECO-VELVET-08, ART-DECO-VELVET-09, ART-DECO-VELVET-10...11 (write a comment in order), ATOS-111, ATOS-112, ATOS-113, ATOS-114, ATOS-115, ATOS-116, ATOS-117, ATOS-118, ATOS-119, ATOS-120...126 (write a comment in order), AURORA-2480, AURORA-2481, AURORA-2482, AURORA-2483, AURORA-2484, AURORA-2485, AURORA-2486, AURORA-2487, AURORA-2488, AURORA-2489...2505 (write a comment in order), BALOO-2071, BALOO-2072, BALOO-2073, BALOO-2074, BALOO-2076, BALOO-2077, BALOO-2078, BALOO-2079, BALOO-2081, BALOO-2082...2089 (write a comment in order), BLACK-WHITE-VELVET-01, BLACK-WHITE-VELVET-02, BLACK-WHITE-VELVET-03, BLACK-WHITE-VELVET-04, BLACK-WHITE-VELVET-05, BLACK-WHITE-VELVET-06, BLACK-WHITE-VELVET-07, BLACK-WHITE-VELVET-08, BLACK-WHITE-VELVET-09, BLACK-WHITE-VELVET-09, BLACK-WHITE-VELVET-09, BLOOM-01, BLOOM-02, BLOOM-03, BLOOM-04, BLOOM-05, BLOOM-06, BLOOM-07, BLOOM-08, BLOOM-09, BLOOM-10, BRAID-3001, BRAID-3002,