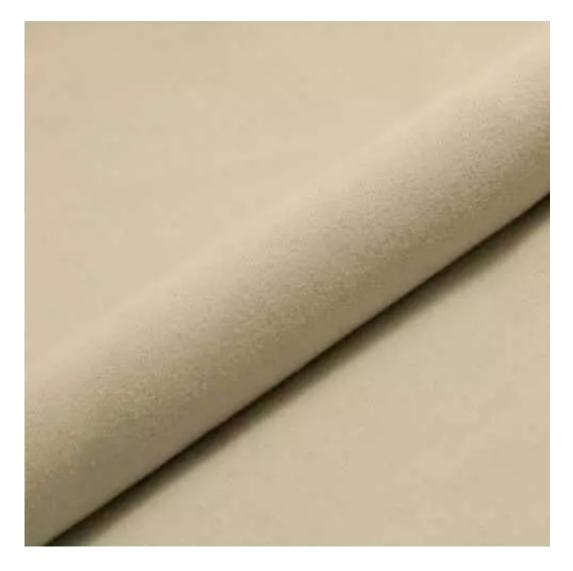

# **Product description**

Upholstered Bench Industrial Style LGM-153 PATTERN-VELVET-12 | Width: 40 cm - 200 cm | Height: 40 cm - 50 cm | Depth: 30 cm - 40 cm |

Technical data

Product-Code:

| LGM-153                 |  |  |
|-------------------------|--|--|
| Catalogue number:       |  |  |
| 24163                   |  |  |
| Condition:              |  |  |
| New                     |  |  |
| Bench width:            |  |  |
| 40 cm - 200 cm          |  |  |
| Choose from parameter   |  |  |
| Bench height:           |  |  |
| 40 cm - 50 cm           |  |  |
| Choose from parameter   |  |  |
| Bench depth:            |  |  |
| 30 cm - 40 cm           |  |  |
| Choose from parameter   |  |  |
| Type of fabric:         |  |  |
| Choose from parameter   |  |  |
| Type of fabric (Photo): |  |  |
| PATTERN-VELVET-12       |  |  |
|                         |  |  |
|                         |  |  |
|                         |  |  |
|                         |  |  |

**Height**: 40 cm , 45 cm , 50 cm **Depth**: 30 cm , 35 cm , 40 cm

Type of fabric: PATTERN-VELVET-12 (Photo), ANDRE-1300, ANDRE-1301, ANDRE-1302, ANDRE-1303, ANDRE-1304, ANDRE-1305, ANDRE-1306, ANDRE-1307, ANDRE-1308, ANDRE-1309, ANDRE-1310, ART-DECO-VELVET-01, ART-DECO-VELVET-02, ART-DECO-VELVET-03, ART-DECO-VELVET-04, ART-DECO-VELVET-05, ART-DECO-VELVET-06, ART-DECO-VELVET-07, ART-DECO-VELVET-08, ART-DECO-VELVET-09, ART-DECO-VELVET-10...11 (write a comment in order), ATOS-111, ATOS-112, ATOS-113, ATOS-114, ATOS-115, ATOS-116, ATOS-117, ATOS-118, ATOS-119, ATOS-120...126 (write a comment in order), AURORA-2480, AURORA-2481, AURORA-2482, AURORA-2483, AURORA-2484, AURORA-2485, AURORA-2486, AURORA-2487, AURORA-2488, AURORA-2489...2505 (write a comment in order), BALOO-2071, BALOO-2072, BALOO-2073, BALOO-2074, BALOO-2076, BALOO-2077, BALOO-2078, BALOO-2079, BALOO-2081, BALOO-2082...2089 (write a comment in order), BLACK-WHITE-VELVET-01, BLACK-WHITE-VELVET-02, BLACK-WHITE-VELVET-03, BLACK-WHITE-VELVET-04, BLACK-WHITE-VELVET-05, BLACK-WHITE-VELVET-06, BLACK-WHITE-VELVET-07, BLACK-WHITE-VELVET-08, BLACK-WHITE-VELVET-09, BLACK-WHITE-VELVET-09, BLACK-WHITE-VELVET-09, BLOOM-01, BLOOM-02, BLOOM-03, BLOOM-04, BLOOM-05, BLOOM-06, BLOOM-07, BLOOM-08, BLOOM-09, BLOOM-10, BRAID-3001, BRAID-3002,