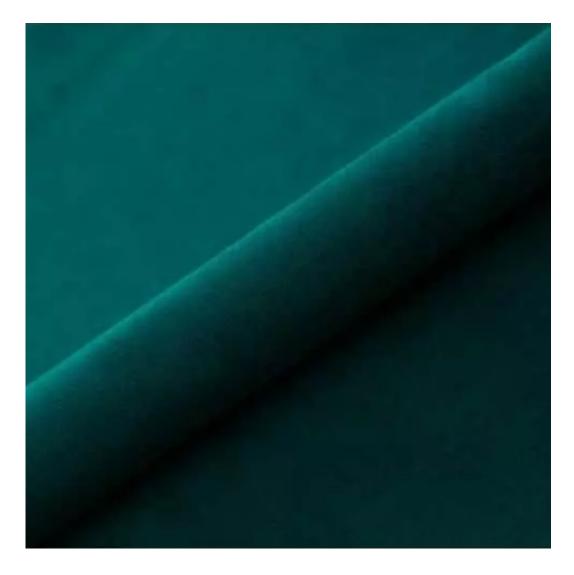

# **Product description**

Upholstered Bench Industrial Style LGM-153 PATTERN-VELVET-12 | Width: 40 cm - 200 cm | Height: 40 cm - 50 cm | Depth: 30 cm - 40 cm |

Technical data

Product-Code:

| LGM-153                 |  |  |
|-------------------------|--|--|
| Catalogue number:       |  |  |
| 24163                   |  |  |
| Condition:              |  |  |
| New                     |  |  |
| Bench width:            |  |  |
| 40 cm - 200 cm          |  |  |
| Choose from parameter   |  |  |
| Bench height:           |  |  |
| 40 cm - 50 cm           |  |  |
| Choose from parameter   |  |  |
| Bench depth:            |  |  |
| 30 cm - 40 cm           |  |  |
| Choose from parameter   |  |  |
| Type of fabric:         |  |  |
| Choose from parameter   |  |  |
| Type of fabric (Photo): |  |  |
| PATTERN-VELVET-12       |  |  |
|                         |  |  |
|                         |  |  |
|                         |  |  |
|                         |  |  |

#### **Product features**

- Very high-quality and precise workmanship directly from the manufacturer
- The bench features an interchangeable seat to adapt the product to the future appearance of the room
- The bench does not require self-assembly and is delivered to the customer in its entirety
- Take a look at our fabric palette for more options
- We are at your disposal if you have any questions about the product
- By purchasing a product, you are buying a non-prefabricated item made according to specifications (selection of color, upholstery, materials, etc.)

We offer the largest selection of seat fabrics!

Click on fabric name and discover all fabric selection.

ANDRE

ART-DECO-VELVET

ATOS-ECO-LEATHER

AURORA

BALOO

BLACK-WHITE-VELVET