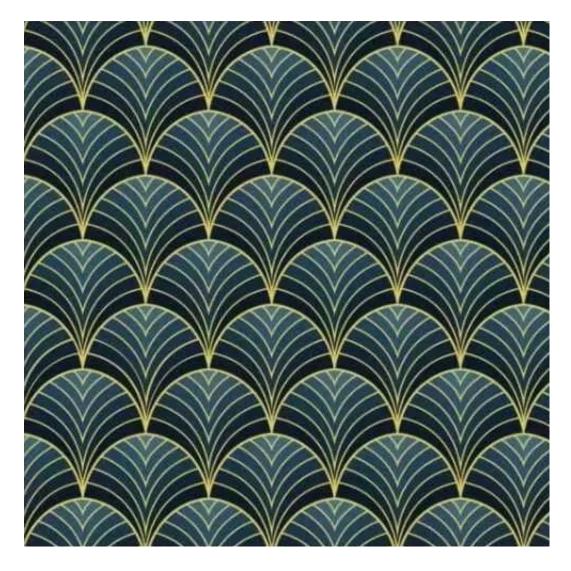

# **Product description**

Upholstered Bench Industrial Style LGM-153 HAMILTON-2812 | Width: 40 cm - 200 cm | Height: 40 cm - 50 cm | Depth: 30 cm - 40 cm |

Technical data

Product-Code:

| LGM-153                 |  |  |
|-------------------------|--|--|
| Catalogue number:       |  |  |
| 24162                   |  |  |
| Condition:              |  |  |
| New                     |  |  |
| Bench width:            |  |  |
| 40 cm - 200 cm          |  |  |
| Choose from parameter   |  |  |
| Bench height:           |  |  |
| 40 cm - 50 cm           |  |  |
| Choose from parameter   |  |  |
| Bench depth:            |  |  |
| 30 cm - 40 cm           |  |  |
| Choose from parameter   |  |  |
| Type of fabric:         |  |  |
| Choose from parameter   |  |  |
| Type of fabric (Photo): |  |  |
| HAMILTON-2812           |  |  |
|                         |  |  |
|                         |  |  |
|                         |  |  |
|                         |  |  |

FLORENCE-ECO-LEATHER

FLOWER-VELVET

FUSHION-ECO-LEATHER

**GEODY** 

**HAMILTON** 

**HEXAGON-VELVET** 

HOLD-ME

**HUSK-VELVET** 

**Height**: 40 cm , 45 cm , 50 cm **Depth**: 30 cm , 35 cm , 40 cm

Type of fabric: HAMILTON-2812 (Photo), ANDRE-1300, ANDRE-1301, ANDRE-1302, ANDRE-1303, ANDRE-1304, ANDRE-1305, ANDRE-1306, ANDRE-1307, ANDRE-1308, ANDRE-1309, ANDRE-1310, ART-DECO-VELVET-01, ART-DECO-VELVET-02, ART-DECO-VELVET-03, ART-DECO-VELVET-04, ART-DECO-VELVET-05, ART-DECO-VELVET-06, ART-DECO-VELVET-07, ART-DECO-VELVET-08, ART-DECO-VELVET-09, ART-DECO-VELVET-10...11 (write a comment in order), ATOS-111, ATOS-112, ATOS-113, ATOS-114, ATOS-115, ATOS-116, ATOS-117, ATOS-118, ATOS-119, ATOS-120...126 (write a comment in order), AURORA-2480, AURORA-2481, AURORA-2482, AURORA-2483, AURORA-2484, AURORA-2485, AURORA-2486, AURORA-2487, AURORA-2488, AURORA-2489...2505 (write a comment in order), BALOO-2071, BALOO-2072, BALOO-2073, BALOO-2074, BALOO-2076, BALOO-2077, BALOO-2078, BALOO-2079, BALOO-2081, BALOO-2082...2089 (write a comment in order), BLACK-WHITE-VELVET-01, BLACK-WHITE-VELVET-02, BLACK-WHITE-VELVET-03, BLACK-WHITE-VELVET-04, BLACK-WHITE-VELVET-05, BLACK-WHITE-VELVET-06, BLACK-WHITE-VELVET-07, BLACK-WHITE-VELVET-08, BLACK-WHITE-VELVET-09, BLACK-WHITE-VELVET-09, BLOOM-02, BLOOM-03, BLOOM-04, BLOOM-05, BLOOM-06, BLOOM-07, BLOOM-08, BLOOM-09, BLOOM-10, BRAID-3001, BRAID-3002,