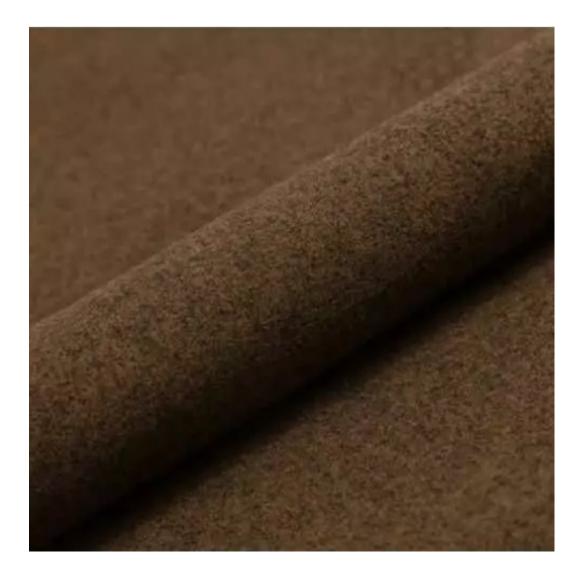

# **Product description**

Upholstered Bench Industrial Style LGM-153 HAMILTON-2812 | Width: 40 cm - 200 cm | Height: 40 cm - 50 cm | Depth: 30 cm - 40 cm |

Technical data

Product-Code:

| LGM-153                 |  |  |
|-------------------------|--|--|
| Catalogue number:       |  |  |
| 24162                   |  |  |
| Condition:              |  |  |
| New                     |  |  |
| Bench width:            |  |  |
| 40 cm - 200 cm          |  |  |
| Choose from parameter   |  |  |
| Bench height:           |  |  |
| 40 cm - 50 cm           |  |  |
| Choose from parameter   |  |  |
| Bench depth:            |  |  |
| 30 cm - 40 cm           |  |  |
| Choose from parameter   |  |  |
| Type of fabric:         |  |  |
| Choose from parameter   |  |  |
| Type of fabric (Photo): |  |  |
| HAMILTON-2812           |  |  |
|                         |  |  |
|                         |  |  |
|                         |  |  |
|                         |  |  |

FLORENCE-ECO-LEATHER

FLOWER-VELVET

FUSHION-ECO-LEATHER

**GEODY** 

**HAMILTON** 

**HEXAGON-VELVET** 

HOLD-ME

**HUSK-VELVET** 