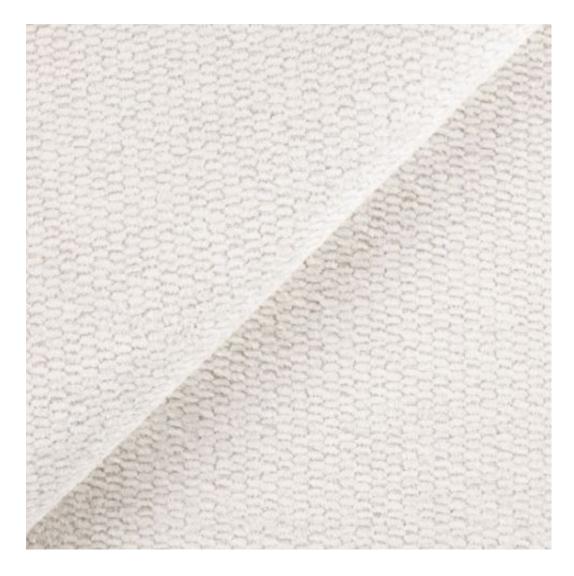

# **Product description**

Upholstered Bench Industrial Style LGM-153 HAMILTON-2812 | Width: 40 cm - 200 cm | Height: 40 cm - 50 cm | Depth: 30 cm - 40 cm |

Technical data

Product-Code:

| LGM-153                 |  |  |
|-------------------------|--|--|
| Catalogue number:       |  |  |
| 24162                   |  |  |
| Condition:              |  |  |
| New                     |  |  |
| Bench width:            |  |  |
| 40 cm - 200 cm          |  |  |
| Choose from parameter   |  |  |
| Bench height:           |  |  |
| 40 cm - 50 cm           |  |  |
| Choose from parameter   |  |  |
| Bench depth:            |  |  |
| 30 cm - 40 cm           |  |  |
| Choose from parameter   |  |  |
| Type of fabric:         |  |  |
| Choose from parameter   |  |  |
| Type of fabric (Photo): |  |  |
| HAMILTON-2812           |  |  |
|                         |  |  |
|                         |  |  |
|                         |  |  |
|                         |  |  |

**Height**: 40 cm , 45 cm , 50 cm **Depth**: 30 cm , 35 cm , 40 cm

Type of fabric: HAMILTON-2812 (Photo), ANDRE-1300, ANDRE-1301, ANDRE-1302, ANDRE-1303, ANDRE-1304, ANDRE-1305, ANDRE-1306, ANDRE-1307, ANDRE-1308, ANDRE-1309, ANDRE-1310, ART-DECO-VELVET-01, ART-DECO-VELVET-02, ART-DECO-VELVET-03, ART-DECO-VELVET-04, ART-DECO-VELVET-05, ART-DECO-VELVET-06, ART-DECO-VELVET-07, ART-DECO-VELVET-08, ART-DECO-VELVET-09, ART-DECO-VELVET-10...11 (write a comment in order), ATOS-111, ATOS-112, ATOS-113, ATOS-114, ATOS-115, ATOS-116, ATOS-117, ATOS-118, ATOS-119, ATOS-120...126 (write a comment in order), AURORA-2480, AURORA-2481, AURORA-2482, AURORA-2483, AURORA-2484, AURORA-2485, AURORA-2486, AURORA-2487, AURORA-2488, AURORA-2489...2505 (write a comment in order), BALOO-2071, BALOO-2072, BALOO-2073, BALOO-2074, BALOO-2076, BALOO-2077, BALOO-2078, BALOO-2079, BALOO-2081, BALOO-2082...2089 (write a comment in order), BLACK-WHITE-VELVET-01, BLACK-WHITE-VELVET-02, BLACK-WHITE-VELVET-03, BLACK-WHITE-VELVET-04, BLACK-WHITE-VELVET-05, BLACK-WHITE-VELVET-06, BLACK-WHITE-VELVET-07, BLACK-WHITE-VELVET-08, BLACK-WHITE-VELVET-09, BLACK-WHITE-VELVET-09, BLOOM-02, BLOOM-03, BLOOM-04, BLOOM-05, BLOOM-06, BLOOM-07, BLOOM-08, BLOOM-09, BLOOM-10, BRAID-3001, BRAID-3002,