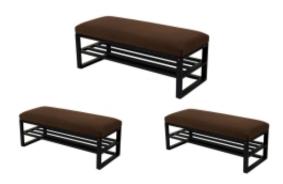

# **Upholstered Bench Industrial Style LGM-153 HAMILTON-2812**

| Number        | 24162            |
|---------------|------------------|
| Producer code | LGM-153          |
| Manufacturer  | Emra Wood Design |

# **Product description**

Upholstered Bench Industrial Style LGM-153 HAMILTON-2812 | Width: 40 cm - 200 cm | Height: 40 cm - 50 cm | Depth: 30 cm - 40 cm |

Technical data

Product-Code:

| LGM-153                 |  |  |
|-------------------------|--|--|
| Catalogue number:       |  |  |
| 24162                   |  |  |
| Condition:              |  |  |
| New                     |  |  |
| Bench width:            |  |  |
| 40 cm - 200 cm          |  |  |
| Choose from parameter   |  |  |
| Bench height:           |  |  |
| 40 cm - 50 cm           |  |  |
| Choose from parameter   |  |  |
| Bench depth:            |  |  |
| 30 cm - 40 cm           |  |  |
| Choose from parameter   |  |  |
| Type of fabric:         |  |  |
| Choose from parameter   |  |  |
| Type of fabric (Photo): |  |  |
| HAMILTON-2812           |  |  |
|                         |  |  |
|                         |  |  |
|                         |  |  |
|                         |  |  |

## Upholstered Bench Industrial Style LGM-153 HAMILTON-2812

- · A functional and practical bench for hallway, living room, bedroom, dressing room, bathroom, reception and office
- Some bench models have a practical shelf for shoes
- The frame and upholstery are made of the highest quality materials
- Production of the bench according to customer requirements

#### **Product features**

- Very high-quality and precise workmanship directly from the manufacturer
- The bench features an interchangeable seat to adapt the product to the future appearance of the room
- The bench does not require self-assembly and is delivered to the customer in its entirety
- Take a look at our fabric palette for more options
- We are at your disposal if you have any questions about the product
- By purchasing a product, you are buying a non-prefabricated item made according to specifications (selection of color, upholstery, materials, etc.)