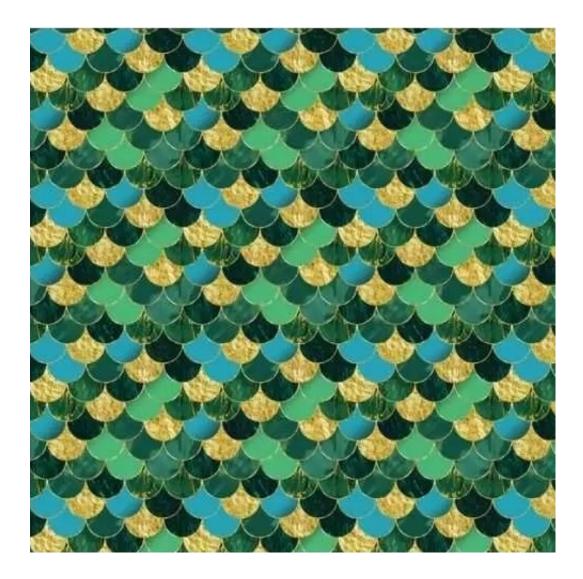

# **Product description**

Upholstered Bench Industrial Style LGM-153 HAMILTON-2812 | Width: 40 cm - 200 cm | Height: 40 cm - 50 cm | Depth: 30 cm - 40 cm |

Technical data

Product-Code:

| LGM-153                 |  |  |
|-------------------------|--|--|
| Catalogue number:       |  |  |
| 24162                   |  |  |
| Condition:              |  |  |
| New                     |  |  |
| Bench width:            |  |  |
| 40 cm - 200 cm          |  |  |
| Choose from parameter   |  |  |
| Bench height:           |  |  |
| 40 cm - 50 cm           |  |  |
| Choose from parameter   |  |  |
| Bench depth:            |  |  |
| 30 cm - 40 cm           |  |  |
| Choose from parameter   |  |  |
| Type of fabric:         |  |  |
| Choose from parameter   |  |  |
| Type of fabric (Photo): |  |  |
| HAMILTON-2812           |  |  |
|                         |  |  |
|                         |  |  |
|                         |  |  |
|                         |  |  |

We offer the largest selection of seat fabrics!

Click on fabric name and discover all fabric selection.

ANDRE

ART-DECO-VELVET

ATOS-ECO-LEATHER

AURORA

BALOO

BLACK-WHITE-VELVET

FLORENCE-ECO-LEATHER

FLOWER-VELVET

FUSHION-ECO-LEATHER

**GEODY** 

**HAMILTON** 

**HEXAGON-VELVET** 

HOLD-ME

**HUSK-VELVET** 