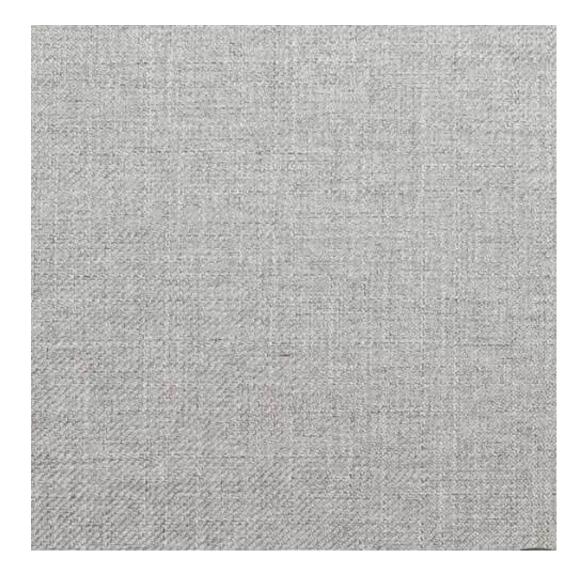

# **Product description**

Upholstered Bench Industrial Style LGM-153 HAMILTON-2812 | Width: 40 cm - 200 cm | Height: 40 cm - 50 cm | Depth: 30 cm - 40 cm |

Technical data

Product-Code:

| LGM-153                 |  |  |
|-------------------------|--|--|
| Catalogue number:       |  |  |
| 24162                   |  |  |
| Condition:              |  |  |
| New                     |  |  |
| Bench width:            |  |  |
| 40 cm - 200 cm          |  |  |
| Choose from parameter   |  |  |
| Bench height:           |  |  |
| 40 cm - 50 cm           |  |  |
| Choose from parameter   |  |  |
| Bench depth:            |  |  |
| 30 cm - 40 cm           |  |  |
| Choose from parameter   |  |  |
| Type of fabric:         |  |  |
| Choose from parameter   |  |  |
| Type of fabric (Photo): |  |  |
| HAMILTON-2812           |  |  |
|                         |  |  |
|                         |  |  |
|                         |  |  |
|                         |  |  |

**Height**: 40 cm , 45 cm , 50 cm **Depth**: 30 cm , 35 cm , 40 cm

Type of fabric: HAMILTON-2812 (Photo), ANDRE-1300, ANDRE-1301, ANDRE-1302, ANDRE-1303, ANDRE-1304, ANDRE-1305, ANDRE-1306, ANDRE-1307, ANDRE-1308, ANDRE-1309, ANDRE-1310, ART-DECO-VELVET-01, ART-DECO-VELVET-02, ART-DECO-VELVET-03, ART-DECO-VELVET-04, ART-DECO-VELVET-05, ART-DECO-VELVET-06, ART-DECO-VELVET-07, ART-DECO-VELVET-08, ART-DECO-VELVET-09, ART-DECO-VELVET-10...11 (write a comment in order), ATOS-111, ATOS-112, ATOS-113, ATOS-114, ATOS-115, ATOS-116, ATOS-117, ATOS-118, ATOS-119, ATOS-120...126 (write a comment in order), AURORA-2480, AURORA-2481, AURORA-2482, AURORA-2483, AURORA-2484, AURORA-2485, AURORA-2486, AURORA-2487, AURORA-2488, AURORA-2489...2505 (write a comment in order), BALOO-2071, BALOO-2072, BALOO-2073, BALOO-2074, BALOO-2076, BALOO-2077, BALOO-2078, BALOO-2079, BALOO-2081, BALOO-2082...2089 (write a comment in order), BLACK-WHITE-VELVET-01, BLACK-WHITE-VELVET-02, BLACK-WHITE-VELVET-03, BLACK-WHITE-VELVET-04, BLACK-WHITE-VELVET-05, BLACK-WHITE-VELVET-06, BLACK-WHITE-VELVET-07, BLACK-WHITE-VELVET-08, BLACK-WHITE-VELVET-09, BLACK-WHITE-VELVET-09, BLOOM-02, BLOOM-03, BLOOM-04, BLOOM-05, BLOOM-06, BLOOM-07, BLOOM-08, BLOOM-09, BLOOM-10, BRAID-3001, BRAID-3002,