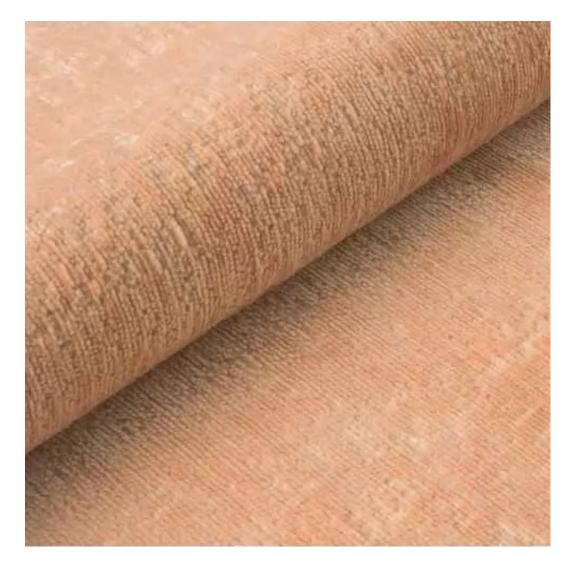

# **Product description**

Upholstered Bench Industrial Style LGM-153 HAMILTON-2812 | Width: 40 cm - 200 cm | Height: 40 cm - 50 cm | Depth: 30 cm - 40 cm |

Technical data

Product-Code:

| LGM-153                 |  |  |
|-------------------------|--|--|
| Catalogue number:       |  |  |
| 24162                   |  |  |
| Condition:              |  |  |
| New                     |  |  |
| Bench width:            |  |  |
| 40 cm - 200 cm          |  |  |
| Choose from parameter   |  |  |
| Bench height:           |  |  |
| 40 cm - 50 cm           |  |  |
| Choose from parameter   |  |  |
| Bench depth:            |  |  |
| 30 cm - 40 cm           |  |  |
| Choose from parameter   |  |  |
| Type of fabric:         |  |  |
| Choose from parameter   |  |  |
| Type of fabric (Photo): |  |  |
| HAMILTON-2812           |  |  |
|                         |  |  |
|                         |  |  |
|                         |  |  |
|                         |  |  |

**Height**: 40 cm , 45 cm , 50 cm **Depth**: 30 cm , 35 cm , 40 cm

Type of fabric: HAMILTON-2812 (Photo), ANDRE-1300, ANDRE-1301, ANDRE-1302, ANDRE-1303, ANDRE-1304, ANDRE-1305, ANDRE-1306, ANDRE-1307, ANDRE-1308, ANDRE-1309, ANDRE-1310, ART-DECO-VELVET-01, ART-DECO-VELVET-02, ART-DECO-VELVET-03, ART-DECO-VELVET-04, ART-DECO-VELVET-05, ART-DECO-VELVET-06, ART-DECO-VELVET-07, ART-DECO-VELVET-08, ART-DECO-VELVET-09, ART-DECO-VELVET-10...11 (write a comment in order), ATOS-111, ATOS-112, ATOS-113, ATOS-114, ATOS-115, ATOS-116, ATOS-117, ATOS-118, ATOS-119, ATOS-120...126 (write a comment in order), AURORA-2480, AURORA-2481, AURORA-2482, AURORA-2483, AURORA-2484, AURORA-2485, AURORA-2486, AURORA-2487, AURORA-2488, AURORA-2489...2505 (write a comment in order), BALOO-2071, BALOO-2072, BALOO-2073, BALOO-2074, BALOO-2076, BALOO-2077, BALOO-2078, BALOO-2079, BALOO-2081, BALOO-2082...2089 (write a comment in order), BLACK-WHITE-VELVET-01, BLACK-WHITE-VELVET-02, BLACK-WHITE-VELVET-03, BLACK-WHITE-VELVET-04, BLACK-WHITE-VELVET-05, BLACK-WHITE-VELVET-06, BLACK-WHITE-VELVET-07, BLACK-WHITE-VELVET-08, BLACK-WHITE-VELVET-09, BLACK-WHITE-VELVET-09, BLOOM-02, BLOOM-03, BLOOM-04, BLOOM-05, BLOOM-06, BLOOM-07, BLOOM-08, BLOOM-09, BLOOM-10, BRAID-3001, BRAID-3002,