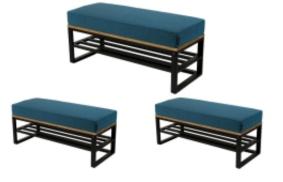

# Upholstered Bench Industrial Style LGM-152 HAMILTON-2811

| Number        | 24161            |  |
|---------------|------------------|--|
| Producer code | LGM-152          |  |
| Manufacturer  | Emra Wood Design |  |

# Product description

Upholstered Bench Industrial Style LGM-152 HAMILTON-2811 | Width: 40 cm - 200 cm | Height: 40 cm - 50 cm | Depth: 30 cm - 40 cm |

Technical data

Product-Code:

HAMILTON-2811

Product description

#### Upholstered Bench Industrial Style LGM-152 HAMILTON-2811

- A functional and practical bench for hallway, living room, bedroom, dressing room, bathroom, reception and office
- Some bench models have a practical shelf for shoes
- The frame and upholstery are made of the highest quality materials
- Production of the bench according to customer requirements

Product features

- Very high-quality and precise workmanship directly from the manufacturer
- The bench features an interchangeable seat to adapt the product to the future appearance of the room
- The bench does not require self-assembly and is delivered to the customer in its entirety
- Take a look at our fabric palette for more options
- We are at your disposal if you have any questions about the product
- By purchasing a product, you are buying a non-prefabricated item made according to specifications (selection of color, upholstery, materials, etc.)