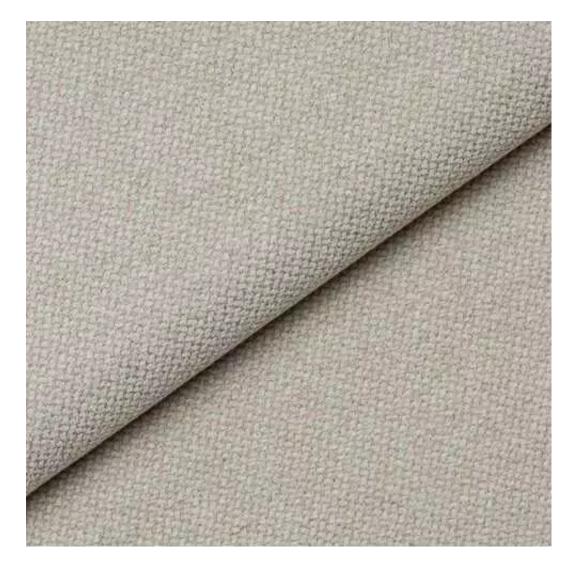

## **Product description**

Upholstered Bench Industrial Style LGM-151 PATTERN-VELVET-12 | Width: 40 cm - 200 cm | Height: 40 cm - 50 cm | Depth: 30 cm - 40 cm |

Technical data

Product-Code:

| LGM-151                 |  |
|-------------------------|--|
| Catalogue number:       |  |
| 24160                   |  |
| Condition:              |  |
| New                     |  |
| Bench width:            |  |
| 40 cm - 200 cm          |  |
| Choose from parameter   |  |
| December to simble      |  |
| Bench height:           |  |
| 40 cm - 50 cm           |  |
| Choose from parameter   |  |
| Bench depth:            |  |
| 30 cm - 40 cm           |  |
| Choose from parameter   |  |
|                         |  |
| Type of fabric:         |  |
| Choose from parameter   |  |
| Type of fabric (Photo): |  |
| PATTERN-VELVET-12       |  |
|                         |  |
|                         |  |
|                         |  |
|                         |  |

**Height**: 40 cm , 45 cm , 50 cm **Depth**: 30 cm , 35 cm , 40 cm

Type of fabric: PATTERN-VELVET-12 (Photo), ANDRE-1300, ANDRE-1301, ANDRE-1302, ANDRE-1303, ANDRE-1304, ANDRE-1305, ANDRE-1306, ANDRE-1307, ANDRE-1308, ANDRE-1309, ANDRE-1310, ART-DECO-VELVET-01, ART-DECO-VELVET-02, ART-DECO-VELVET-03, ART-DECO-VELVET-04, ART-DECO-VELVET-05, ART-DECO-VELVET-06, ART-DECO-VELVET-07, ART-DECO-VELVET-08, ART-DECO-VELVET-09, ART-DECO-VELVET-10...11 (write a comment in order), ATOS-111, ATOS-112, ATOS-113, ATOS-114, ATOS-115, ATOS-116, ATOS-117, ATOS-118, ATOS-119, ATOS-120...126 (write a comment in order), AURORA-2480, AURORA-2481, AURORA-2482, AURORA-2483, AURORA-2484, AURORA-2485, AURORA-2486, AURORA-2487, AURORA-2488, AURORA-2489...2505 (write a comment in order), BALOO-2071, BALOO-2072, BALOO-2073, BALOO-2074, BALOO-2076, BALOO-2077, BALOO-2078, BALOO-2079, BALOO-2081, BALOO-2082...2089 (write a comment in order), BLACK-WHITE-VELVET-01, BLACK-WHITE-VELVET-02, BLACK-WHITE-VELVET-03, BLACK-WHITE-VELVET-04, BLACK-WHITE-VELVET-05, BLACK-WHITE-VELVET-06, BLACK-WHITE-VELVET-07, BLACK-WHITE-VELVET-08, BLACK-WHITE-VELVET-09, BLACK-WHITE-VELVET-09, BLACK-WHITE-VELVET-09, BLOOM-01, BLOOM-02, BLOOM-03, BLOOM-04, BLOOM-05, BLOOM-06, BLOOM-07, BLOOM-08, BLOOM-09, BLOOM-10, BRAID-3001, BRAID-3002,