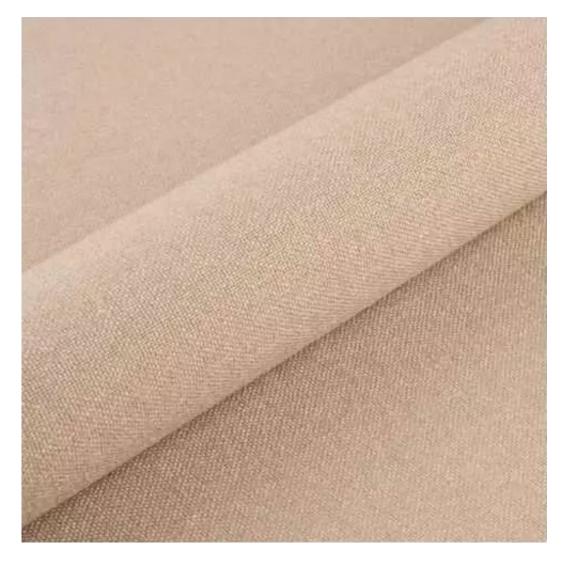

## **Product description**

Upholstered Bench Industrial Style LGM-151 PATTERN-VELVET-12 | Width: 40 cm - 200 cm | Height: 40 cm - 50 cm | Depth: 30 cm - 40 cm |

Technical data

Product-Code:

| LGM-151                 |  |
|-------------------------|--|
| Catalogue number:       |  |
| 24160                   |  |
| Condition:              |  |
| New                     |  |
| Bench width:            |  |
| 40 cm - 200 cm          |  |
| Choose from parameter   |  |
| December to simble      |  |
| Bench height:           |  |
| 40 cm - 50 cm           |  |
| Choose from parameter   |  |
| Bench depth:            |  |
| 30 cm - 40 cm           |  |
| Choose from parameter   |  |
|                         |  |
| Type of fabric:         |  |
| Choose from parameter   |  |
| Type of fabric (Photo): |  |
| PATTERN-VELVET-12       |  |
|                         |  |
|                         |  |
|                         |  |
|                         |  |

**Height**: 40 cm , 45 cm , 50 cm **Depth**: 30 cm , 35 cm , 40 cm

Type of fabric: PATTERN-VELVET-12 (Photo), ANDRE-1300, ANDRE-1301, ANDRE-1302, ANDRE-1303, ANDRE-1304, ANDRE-1305, ANDRE-1306, ANDRE-1307, ANDRE-1308, ANDRE-1309, ANDRE-1310, ART-DECO-VELVET-01, ART-DECO-VELVET-02, ART-DECO-VELVET-03, ART-DECO-VELVET-04, ART-DECO-VELVET-05, ART-DECO-VELVET-06, ART-DECO-VELVET-07, ART-DECO-VELVET-08, ART-DECO-VELVET-09, ART-DECO-VELVET-10...11 (write a comment in order), ATOS-111, ATOS-112, ATOS-113, ATOS-114, ATOS-115, ATOS-116, ATOS-117, ATOS-118, ATOS-119, ATOS-120...126 (write a comment in order), AURORA-2480, AURORA-2481, AURORA-2482, AURORA-2483, AURORA-2484, AURORA-2485, AURORA-2486, AURORA-2487, AURORA-2488, AURORA-2489...2505 (write a comment in order), BALOO-2071, BALOO-2072, BALOO-2073, BALOO-2074, BALOO-2076, BALOO-2077, BALOO-2078, BALOO-2079, BALOO-2081, BALOO-2082...2089 (write a comment in order), BLACK-WHITE-VELVET-01, BLACK-WHITE-VELVET-02, BLACK-WHITE-VELVET-03, BLACK-WHITE-VELVET-04, BLACK-WHITE-VELVET-05, BLACK-WHITE-VELVET-06, BLACK-WHITE-VELVET-07, BLACK-WHITE-VELVET-08, BLACK-WHITE-VELVET-09, BLACK-WHITE-VELVET-09, BLACK-WHITE-VELVET-09, BLOOM-01, BLOOM-02, BLOOM-03, BLOOM-04, BLOOM-05, BLOOM-06, BLOOM-07, BLOOM-08, BLOOM-09, BLOOM-10, BRAID-3001, BRAID-3002,