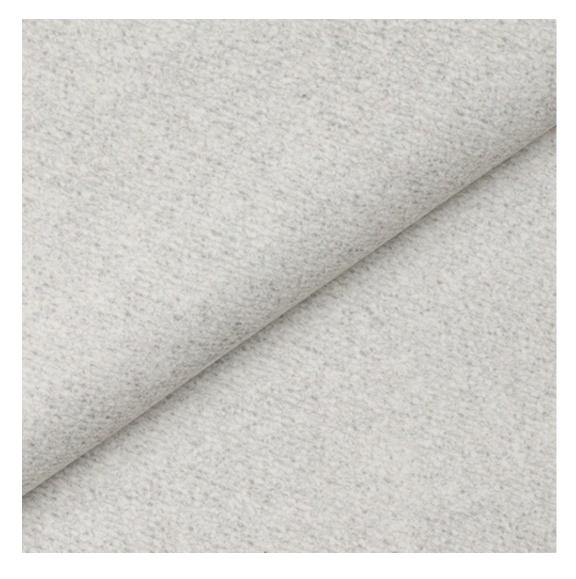

## **Product description**

Upholstered Bench Industrial Style LGM-151 PATTERN-VELVET-12 | Width: 40 cm - 200 cm | Height: 40 cm - 50 cm | Depth: 30 cm - 40 cm |

Technical data

Product-Code:

| LGM-151                 |  |
|-------------------------|--|
| Catalogue number:       |  |
| 24160                   |  |
| Condition:              |  |
| New                     |  |
| Bench width:            |  |
| 40 cm - 200 cm          |  |
| Choose from parameter   |  |
| December to simble      |  |
| Bench height:           |  |
| 40 cm - 50 cm           |  |
| Choose from parameter   |  |
| Bench depth:            |  |
| 30 cm - 40 cm           |  |
| Choose from parameter   |  |
|                         |  |
| Type of fabric:         |  |
| Choose from parameter   |  |
| Type of fabric (Photo): |  |
| PATTERN-VELVET-12       |  |
|                         |  |
|                         |  |
|                         |  |
|                         |  |

**Height**: 40 cm , 45 cm , 50 cm **Depth**: 30 cm , 35 cm , 40 cm

Type of fabric: PATTERN-VELVET-12 (Photo), ANDRE-1300, ANDRE-1301, ANDRE-1302, ANDRE-1303, ANDRE-1304, ANDRE-1305, ANDRE-1306, ANDRE-1307, ANDRE-1308, ANDRE-1309, ANDRE-1310, ART-DECO-VELVET-01, ART-DECO-VELVET-02, ART-DECO-VELVET-03, ART-DECO-VELVET-04, ART-DECO-VELVET-05, ART-DECO-VELVET-06, ART-DECO-VELVET-07, ART-DECO-VELVET-08, ART-DECO-VELVET-09, ART-DECO-VELVET-10...11 (write a comment in order), ATOS-111, ATOS-112, ATOS-113, ATOS-114, ATOS-115, ATOS-116, ATOS-117, ATOS-118, ATOS-119, ATOS-120...126 (write a comment in order), AURORA-2480, AURORA-2481, AURORA-2482, AURORA-2483, AURORA-2484, AURORA-2485, AURORA-2486, AURORA-2487, AURORA-2488, AURORA-2489...2505 (write a comment in order), BALOO-2071, BALOO-2072, BALOO-2073, BALOO-2074, BALOO-2076, BALOO-2077, BALOO-2078, BALOO-2079, BALOO-2081, BALOO-2082...2089 (write a comment in order), BLACK-WHITE-VELVET-01, BLACK-WHITE-VELVET-02, BLACK-WHITE-VELVET-03, BLACK-WHITE-VELVET-04, BLACK-WHITE-VELVET-05, BLACK-WHITE-VELVET-06, BLACK-WHITE-VELVET-07, BLACK-WHITE-VELVET-08, BLACK-WHITE-VELVET-09, BLACK-WHITE-VELVET-09, BLACK-WHITE-VELVET-09, BLOOM-01, BLOOM-02, BLOOM-03, BLOOM-04, BLOOM-05, BLOOM-06, BLOOM-07, BLOOM-08, BLOOM-09, BLOOM-10, BRAID-3001, BRAID-3002,