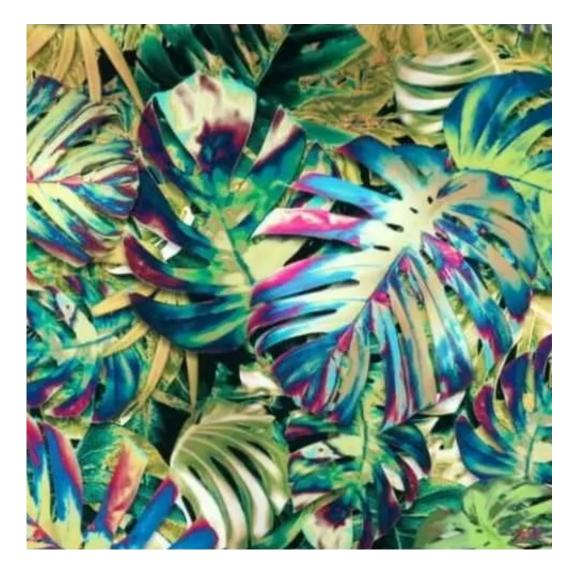

## **Product description**

Upholstered Bench Industrial Style LGM-151 PATTERN-VELVET-12 | Width: 40 cm - 200 cm | Height: 40 cm - 50 cm | Depth: 30 cm - 40 cm |

Technical data

Product-Code:

| LGM-151                 |  |
|-------------------------|--|
| Catalogue number:       |  |
| 24160                   |  |
| Condition:              |  |
| New                     |  |
| Bench width:            |  |
| 40 cm - 200 cm          |  |
| Choose from parameter   |  |
| December to simble      |  |
| Bench height:           |  |
| 40 cm - 50 cm           |  |
| Choose from parameter   |  |
| Bench depth:            |  |
| 30 cm - 40 cm           |  |
| Choose from parameter   |  |
|                         |  |
| Type of fabric:         |  |
| Choose from parameter   |  |
| Type of fabric (Photo): |  |
| PATTERN-VELVET-12       |  |
|                         |  |
|                         |  |
|                         |  |
|                         |  |

**Height**: 40 cm , 45 cm , 50 cm **Depth**: 30 cm , 35 cm , 40 cm

Type of fabric: PATTERN-VELVET-12 (Photo), ANDRE-1300, ANDRE-1301, ANDRE-1302, ANDRE-1303, ANDRE-1304, ANDRE-1305, ANDRE-1306, ANDRE-1307, ANDRE-1308, ANDRE-1309, ANDRE-1310, ART-DECO-VELVET-01, ART-DECO-VELVET-02, ART-DECO-VELVET-03, ART-DECO-VELVET-04, ART-DECO-VELVET-05, ART-DECO-VELVET-06, ART-DECO-VELVET-07, ART-DECO-VELVET-08, ART-DECO-VELVET-09, ART-DECO-VELVET-10...11 (write a comment in order), ATOS-111, ATOS-112, ATOS-113, ATOS-114, ATOS-115, ATOS-116, ATOS-117, ATOS-118, ATOS-119, ATOS-120...126 (write a comment in order), AURORA-2480, AURORA-2481, AURORA-2482, AURORA-2483, AURORA-2484, AURORA-2485, AURORA-2486, AURORA-2487, AURORA-2488, AURORA-2489...2505 (write a comment in order), BALOO-2071, BALOO-2072, BALOO-2073, BALOO-2074, BALOO-2076, BALOO-2077, BALOO-2078, BALOO-2079, BALOO-2081, BALOO-2082...2089 (write a comment in order), BLACK-WHITE-VELVET-01, BLACK-WHITE-VELVET-02, BLACK-WHITE-VELVET-03, BLACK-WHITE-VELVET-04, BLACK-WHITE-VELVET-05, BLACK-WHITE-VELVET-06, BLACK-WHITE-VELVET-07, BLACK-WHITE-VELVET-08, BLACK-WHITE-VELVET-09, BLACK-WHITE-VELVET-09, BLACK-WHITE-VELVET-09, BLOOM-01, BLOOM-02, BLOOM-03, BLOOM-04, BLOOM-05, BLOOM-06, BLOOM-07, BLOOM-08, BLOOM-09, BLOOM-10, BRAID-3001, BRAID-3002,