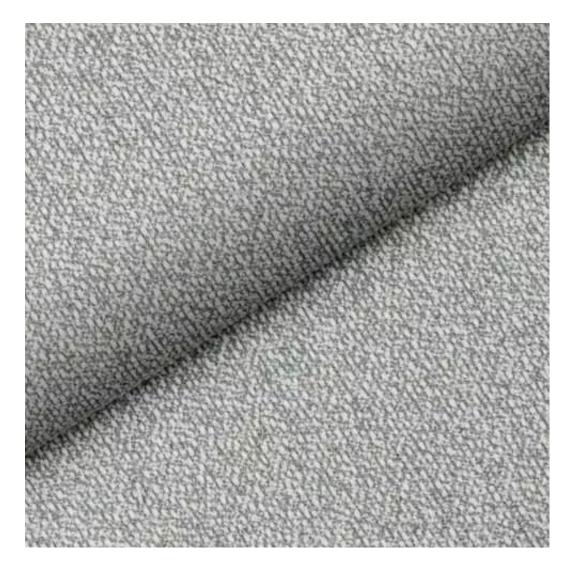

## **Product description**

Upholstered Bench Industrial Style LGM-151 PATTERN-VELVET-12 | Width: 40 cm - 200 cm | Height: 40 cm - 50 cm | Depth: 30 cm - 40 cm |

Technical data

Product-Code:

| LGM-151                 |  |
|-------------------------|--|
| Catalogue number:       |  |
| 24160                   |  |
| Condition:              |  |
| New                     |  |
| Bench width:            |  |
| 40 cm - 200 cm          |  |
| Choose from parameter   |  |
| December to simble      |  |
| Bench height:           |  |
| 40 cm - 50 cm           |  |
| Choose from parameter   |  |
| Bench depth:            |  |
| 30 cm - 40 cm           |  |
| Choose from parameter   |  |
|                         |  |
| Type of fabric:         |  |
| Choose from parameter   |  |
| Type of fabric (Photo): |  |
| PATTERN-VELVET-12       |  |
|                         |  |
|                         |  |
|                         |  |
|                         |  |

**Height**: 40 cm , 45 cm , 50 cm **Depth**: 30 cm , 35 cm , 40 cm

Type of fabric: PATTERN-VELVET-12 (Photo), ANDRE-1300, ANDRE-1301, ANDRE-1302, ANDRE-1303, ANDRE-1304, ANDRE-1305, ANDRE-1306, ANDRE-1307, ANDRE-1308, ANDRE-1309, ANDRE-1310, ART-DECO-VELVET-01, ART-DECO-VELVET-02, ART-DECO-VELVET-03, ART-DECO-VELVET-04, ART-DECO-VELVET-05, ART-DECO-VELVET-06, ART-DECO-VELVET-07, ART-DECO-VELVET-08, ART-DECO-VELVET-09, ART-DECO-VELVET-10...11 (write a comment in order), ATOS-111, ATOS-112, ATOS-113, ATOS-114, ATOS-115, ATOS-116, ATOS-117, ATOS-118, ATOS-119, ATOS-120...126 (write a comment in order), AURORA-2480, AURORA-2481, AURORA-2482, AURORA-2483, AURORA-2484, AURORA-2485, AURORA-2486, AURORA-2487, AURORA-2488, AURORA-2489...2505 (write a comment in order), BALOO-2071, BALOO-2072, BALOO-2073, BALOO-2074, BALOO-2076, BALOO-2077, BALOO-2078, BALOO-2079, BALOO-2081, BALOO-2082...2089 (write a comment in order), BLACK-WHITE-VELVET-01, BLACK-WHITE-VELVET-02, BLACK-WHITE-VELVET-03, BLACK-WHITE-VELVET-04, BLACK-WHITE-VELVET-05, BLACK-WHITE-VELVET-06, BLACK-WHITE-VELVET-07, BLACK-WHITE-VELVET-08, BLACK-WHITE-VELVET-09, BLACK-WHITE-VELVET-09, BLACK-WHITE-VELVET-09, BLOOM-01, BLOOM-02, BLOOM-03, BLOOM-04, BLOOM-05, BLOOM-06, BLOOM-07, BLOOM-08, BLOOM-09, BLOOM-10, BRAID-3001, BRAID-3002,