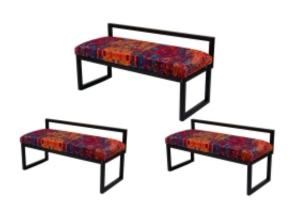

# Upholstered Bench Industrial Style LGM-151 PATTERN-VELVET-12

| Number        | 24160            |
|---------------|------------------|
| Producer code | LGM-151          |
| Manufacturer  | Emra Wood Design |

## **Product description**

Upholstered Bench Industrial Style LGM-151 PATTERN-VELVET-12 | Width: 40 cm - 200 cm | Height: 40 cm - 50 cm | Depth: 30 cm - 40 cm |

Technical data

Product-Code:

| LGM-151                 |  |
|-------------------------|--|
| Catalogue number:       |  |
| 24160                   |  |
| Condition:              |  |
| New                     |  |
| Bench width:            |  |
| 40 cm - 200 cm          |  |
| Choose from parameter   |  |
| December to simble      |  |
| Bench height:           |  |
| 40 cm - 50 cm           |  |
| Choose from parameter   |  |
| Bench depth:            |  |
| 30 cm - 40 cm           |  |
| Choose from parameter   |  |
|                         |  |
| Type of fabric:         |  |
| Choose from parameter   |  |
| Type of fabric (Photo): |  |
| PATTERN-VELVET-12       |  |
|                         |  |
|                         |  |
|                         |  |
|                         |  |

### Upholstered Bench Industrial Style LGM-151 PATTERN-VELVET-12

- · A functional and practical bench for hallway, living room, bedroom, dressing room, bathroom, reception and office
- Some bench models have a practical shelf for shoes
- The frame and upholstery are made of the highest quality materials
- Production of the bench according to customer requirements

#### **Product features**

- Very high-quality and precise workmanship directly from the manufacturer
- The bench features an interchangeable seat to adapt the product to the future appearance of the room
- The bench does not require self-assembly and is delivered to the customer in its entirety
- Take a look at our fabric palette for more options
- We are at your disposal if you have any questions about the product
- By purchasing a product, you are buying a non-prefabricated item made according to specifications (selection of color, upholstery, materials, etc.)