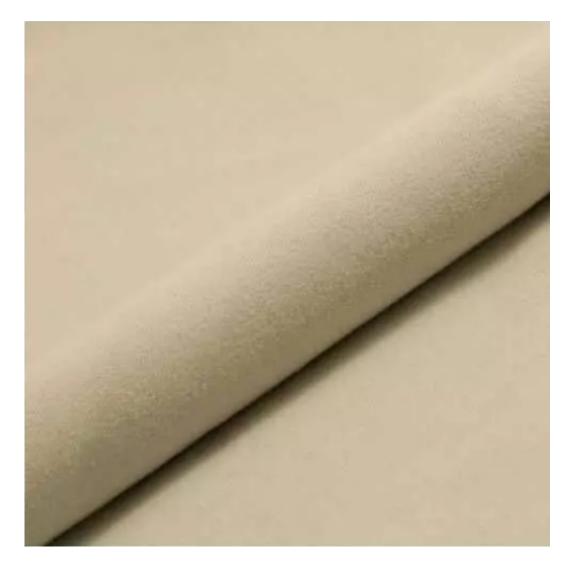

## **Product description**

Upholstered Bench Industrial Style LGM-151 PATTERN-VELVET-12 | Width: 40 cm - 200 cm | Height: 40 cm - 50 cm | Depth: 30 cm - 40 cm |

Technical data

Product-Code:

| LGM-151                 |  |
|-------------------------|--|
| Catalogue number:       |  |
| 24160                   |  |
| Condition:              |  |
| New                     |  |
| Bench width:            |  |
| 40 cm - 200 cm          |  |
| Choose from parameter   |  |
| December to simble      |  |
| Bench height:           |  |
| 40 cm - 50 cm           |  |
| Choose from parameter   |  |
| Bench depth:            |  |
| 30 cm - 40 cm           |  |
| Choose from parameter   |  |
|                         |  |
| Type of fabric:         |  |
| Choose from parameter   |  |
| Type of fabric (Photo): |  |
| PATTERN-VELVET-12       |  |
|                         |  |
|                         |  |
|                         |  |
|                         |  |

**Height**: 40 cm , 45 cm , 50 cm **Depth**: 30 cm , 35 cm , 40 cm

Type of fabric: PATTERN-VELVET-12 (Photo), ANDRE-1300, ANDRE-1301, ANDRE-1302, ANDRE-1303, ANDRE-1304, ANDRE-1305, ANDRE-1306, ANDRE-1307, ANDRE-1308, ANDRE-1309, ANDRE-1310, ART-DECO-VELVET-01, ART-DECO-VELVET-02, ART-DECO-VELVET-03, ART-DECO-VELVET-04, ART-DECO-VELVET-05, ART-DECO-VELVET-06, ART-DECO-VELVET-07, ART-DECO-VELVET-08, ART-DECO-VELVET-09, ART-DECO-VELVET-10...11 (write a comment in order), ATOS-111, ATOS-112, ATOS-113, ATOS-114, ATOS-115, ATOS-116, ATOS-117, ATOS-118, ATOS-119, ATOS-120...126 (write a comment in order), AURORA-2480, AURORA-2481, AURORA-2482, AURORA-2483, AURORA-2484, AURORA-2485, AURORA-2486, AURORA-2487, AURORA-2488, AURORA-2489...2505 (write a comment in order), BALOO-2071, BALOO-2072, BALOO-2073, BALOO-2074, BALOO-2076, BALOO-2077, BALOO-2078, BALOO-2079, BALOO-2081, BALOO-2082...2089 (write a comment in order), BLACK-WHITE-VELVET-01, BLACK-WHITE-VELVET-02, BLACK-WHITE-VELVET-03, BLACK-WHITE-VELVET-04, BLACK-WHITE-VELVET-05, BLACK-WHITE-VELVET-06, BLACK-WHITE-VELVET-07, BLACK-WHITE-VELVET-08, BLACK-WHITE-VELVET-09, BLACK-WHITE-VELVET-09, BLACK-WHITE-VELVET-09, BLOOM-01, BLOOM-02, BLOOM-03, BLOOM-04, BLOOM-05, BLOOM-06, BLOOM-07, BLOOM-08, BLOOM-09, BLOOM-10, BRAID-3001, BRAID-3002,