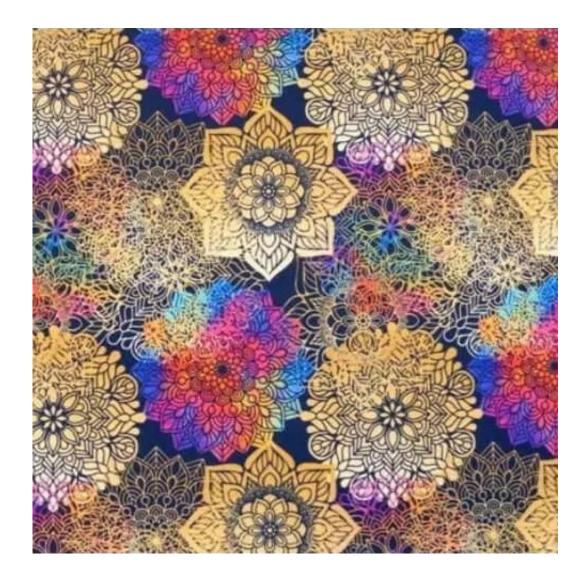

## **Product description**

Upholstered Bench Industrial Style LGM-151 PATTERN-VELVET-12 | Width: 40 cm - 200 cm | Height: 40 cm - 50 cm | Depth: 30 cm - 40 cm |

Technical data

Product-Code:

| LGM-151                 |  |
|-------------------------|--|
| Catalogue number:       |  |
| 24160                   |  |
| Condition:              |  |
| New                     |  |
| Bench width:            |  |
| 40 cm - 200 cm          |  |
| Choose from parameter   |  |
| December to simble      |  |
| Bench height:           |  |
| 40 cm - 50 cm           |  |
| Choose from parameter   |  |
| Bench depth:            |  |
| 30 cm - 40 cm           |  |
| Choose from parameter   |  |
|                         |  |
| Type of fabric:         |  |
| Choose from parameter   |  |
| Type of fabric (Photo): |  |
| PATTERN-VELVET-12       |  |
|                         |  |
|                         |  |
|                         |  |
|                         |  |

**Height**: 40 cm , 45 cm , 50 cm **Depth**: 30 cm , 35 cm , 40 cm

Type of fabric: PATTERN-VELVET-12 (Photo), ANDRE-1300, ANDRE-1301, ANDRE-1302, ANDRE-1303, ANDRE-1304, ANDRE-1305, ANDRE-1306, ANDRE-1307, ANDRE-1308, ANDRE-1309, ANDRE-1310, ART-DECO-VELVET-01, ART-DECO-VELVET-02, ART-DECO-VELVET-03, ART-DECO-VELVET-04, ART-DECO-VELVET-05, ART-DECO-VELVET-06, ART-DECO-VELVET-07, ART-DECO-VELVET-08, ART-DECO-VELVET-09, ART-DECO-VELVET-10...11 (write a comment in order), ATOS-111, ATOS-112, ATOS-113, ATOS-114, ATOS-115, ATOS-116, ATOS-117, ATOS-118, ATOS-119, ATOS-120...126 (write a comment in order), AURORA-2480, AURORA-2481, AURORA-2482, AURORA-2483, AURORA-2484, AURORA-2485, AURORA-2486, AURORA-2487, AURORA-2488, AURORA-2489...2505 (write a comment in order), BALOO-2071, BALOO-2072, BALOO-2073, BALOO-2074, BALOO-2076, BALOO-2077, BALOO-2078, BALOO-2079, BALOO-2081, BALOO-2082...2089 (write a comment in order), BLACK-WHITE-VELVET-01, BLACK-WHITE-VELVET-02, BLACK-WHITE-VELVET-03, BLACK-WHITE-VELVET-04, BLACK-WHITE-VELVET-05, BLACK-WHITE-VELVET-06, BLACK-WHITE-VELVET-07, BLACK-WHITE-VELVET-08, BLACK-WHITE-VELVET-09, BLACK-WHITE-VELVET-09, BLACK-WHITE-VELVET-09, BLOOM-01, BLOOM-02, BLOOM-03, BLOOM-04, BLOOM-05, BLOOM-06, BLOOM-07, BLOOM-08, BLOOM-09, BLOOM-10, BRAID-3001, BRAID-3002,