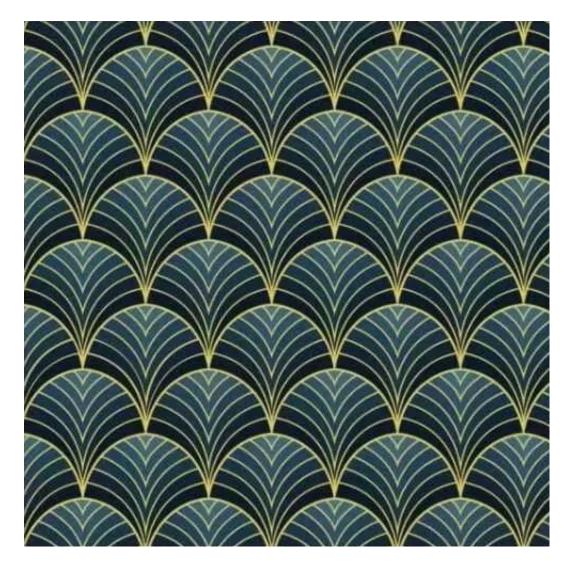

## **Product description**

Upholstered Bench Industrial Style LGM-151 PATTERN-VELVET-12 | Width: 40 cm - 200 cm | Height: 40 cm - 50 cm | Depth: 30 cm - 40 cm |

Technical data

Product-Code:

| LGM-151                 |  |
|-------------------------|--|
| Catalogue number:       |  |
| 24160                   |  |
| Condition:              |  |
| New                     |  |
| Bench width:            |  |
| 40 cm - 200 cm          |  |
| Choose from parameter   |  |
| December to simble      |  |
| Bench height:           |  |
| 40 cm - 50 cm           |  |
| Choose from parameter   |  |
| Bench depth:            |  |
| 30 cm - 40 cm           |  |
| Choose from parameter   |  |
|                         |  |
| Type of fabric:         |  |
| Choose from parameter   |  |
| Type of fabric (Photo): |  |
| PATTERN-VELVET-12       |  |
|                         |  |
|                         |  |
|                         |  |
|                         |  |

**Height**: 40 cm , 45 cm , 50 cm **Depth**: 30 cm , 35 cm , 40 cm

Type of fabric: PATTERN-VELVET-12 (Photo), ANDRE-1300, ANDRE-1301, ANDRE-1302, ANDRE-1303, ANDRE-1304, ANDRE-1305, ANDRE-1306, ANDRE-1307, ANDRE-1308, ANDRE-1309, ANDRE-1310, ART-DECO-VELVET-01, ART-DECO-VELVET-02, ART-DECO-VELVET-03, ART-DECO-VELVET-04, ART-DECO-VELVET-05, ART-DECO-VELVET-06, ART-DECO-VELVET-07, ART-DECO-VELVET-08, ART-DECO-VELVET-09, ART-DECO-VELVET-10...11 (write a comment in order), ATOS-111, ATOS-112, ATOS-113, ATOS-114, ATOS-115, ATOS-116, ATOS-117, ATOS-118, ATOS-119, ATOS-120...126 (write a comment in order), AURORA-2480, AURORA-2481, AURORA-2482, AURORA-2483, AURORA-2484, AURORA-2485, AURORA-2486, AURORA-2487, AURORA-2488, AURORA-2489...2505 (write a comment in order), BALOO-2071, BALOO-2072, BALOO-2073, BALOO-2074, BALOO-2076, BALOO-2077, BALOO-2078, BALOO-2079, BALOO-2081, BALOO-2082...2089 (write a comment in order), BLACK-WHITE-VELVET-01, BLACK-WHITE-VELVET-02, BLACK-WHITE-VELVET-03, BLACK-WHITE-VELVET-04, BLACK-WHITE-VELVET-05, BLACK-WHITE-VELVET-06, BLACK-WHITE-VELVET-07, BLACK-WHITE-VELVET-08, BLACK-WHITE-VELVET-09, BLACK-WHITE-VELVET-09, BLACK-WHITE-VELVET-09, BLOOM-01, BLOOM-02, BLOOM-03, BLOOM-04, BLOOM-05, BLOOM-06, BLOOM-07, BLOOM-08, BLOOM-09, BLOOM-10, BRAID-3001, BRAID-3002,