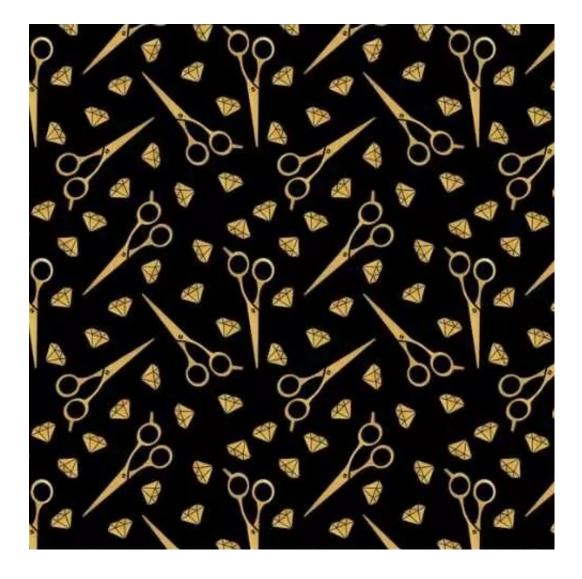

Bench height:

40 cm - 50 cm

Choose from parameter

Bench depth:

30 cm - 40 cm

Choose from parameter

Type of fabric: Choose from parameter

Type of fabric (Photo):

HAMILTON-2812

Product description