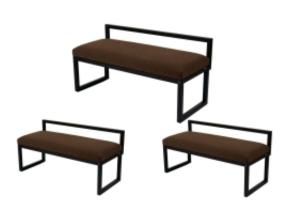

# Upholstered Bench Industrial Style LGM-151 HAMILTON-2812

| Number        | 24159            |  |
|---------------|------------------|--|
| Producer code | LGM-151          |  |
| Manufacturer  | Emra Wood Design |  |

## **Product description**

Upholstered Bench Industrial Style LGM-151 HAMILTON-2812 | Width: 40 cm - 200 cm | Height: 40 cm - 50 cm | Depth: 30 cm - 40 cm |

Technical data

Product-Code:

#### Upholstered Bench Industrial Style LGM-151 HAMILTON-2812

- A functional and practical bench for hallway, living room, bedroom, dressing room, bathroom, reception and office
- Some bench models have a practical shelf for shoes
- The frame and upholstery are made of the highest quality materials
- Production of the bench according to customer requirements

Product features

- Very high-quality and precise workmanship directly from the manufacturer
- The bench features an interchangeable seat to adapt the product to the future appearance of the room
- The bench does not require self-assembly and is delivered to the customer in its entirety
- Take a look at our fabric palette for more options
- We are at your disposal if you have any questions about the product
- By purchasing a product, you are buying a non-prefabricated item made according to specifications (selection of color, upholstery, materials, etc.)