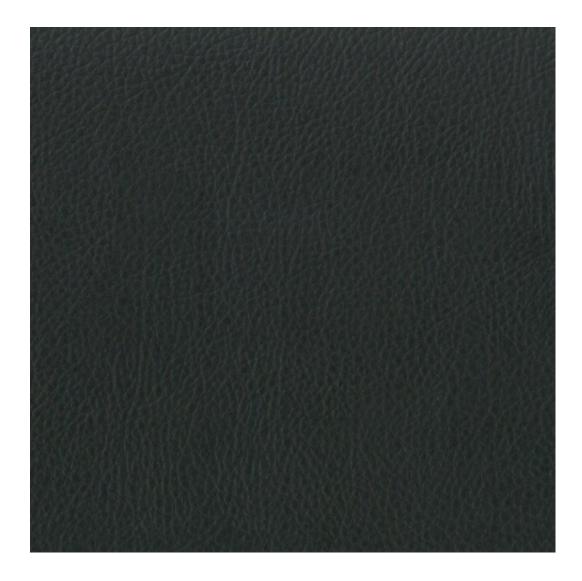

Bench height:

40 cm - 50 cm

Choose from parameter

Bench depth:

30 cm - 40 cm

Choose from parameter

Type of fabric: Choose from parameter

Type of fabric (Photo):

HAMILTON-2812

Product description

**Depth**: 30 cm , 35 cm , 40 cm

**Type of fabric**: HAMILTON-2812 (Photo) , ANDRE-1300 , ANDRE-1301 , ANDRE-1302 , ANDRE-1303 , ANDRE-1304 , ANDRE-1305 , ANDRE-1306 , ANDRE-1307 , ANDRE-1308 , ANDRE-1309 , ANDRE-1310 , ART-DECO-VELVET-01 , ART-DECO-VELVET-02 , ART-DECO-VELVET-03 , ART-DECO-VELVET-04 , ART-DECO-VELVET-05 , ART-DECO-VELVET-06 , ART-DECO-VELVET-07 , ART-DECO-VELVET-08 , ART-DECO-VELVET-09 , ART-DECO-VELVET-10..11 (write a comment in order) , ATOS-111 , ATOS-112 , ATOS-113 , ATOS-114 , ATOS-115 , ATOS-116 , ATOS-117 , ATOS-118 , ATOS-119 , ATOS-120..126 (write a comment in order) , AURORA-2480 , AURORA-2481 , AURORA-2482 , AURORA-2483 , AURORA-2484 , AURORA-2485 , AURORA-2486 , AURORA-2487 , AURORA-2488 , AURORA-2489..2505 (write a comment in order) , BALOO-2071 , BALOO-2072 , BALOO-2073 , BALOO-2074 , BALOO-2076 , BALOO-2077 , BALOO-2078 , BALOO-2079 , BALOO-2081 , BALOO-2082..2089 (write a comment in order) , BLACK-WHITE-VELVET-01 , BLACK-WHITE-VELVET-02 , BLACK-WHITE-VELVET-03 , BLACK-WHITE-VELVET-05 , BLACK-WHITE-VELVET-06 , BLACK-WHITE-VELVET-07 , BLACK-WHITE-VELVET-08 , BLACK-WHITE-VELVET-09 , BLACK-WHITE-VELVET-05 , BLACK-WHITE-VELVET-06 , BLACK-WHITE-VELVET-07 , BLACK-WHITE-VELVET-08 , BLACK-WHITE-VELVET-09 , BLOOM-09 , BLOOM-01 , BLOOM-02 , BLOOM-03 , BLOOM-04 , BLOOM-05 , BLOOM-06 , BLOOM-07 , BLOOM-08 , BLOOM-09 , BLOOM-10 , BRAID-3001 , BRAID-3002 ,