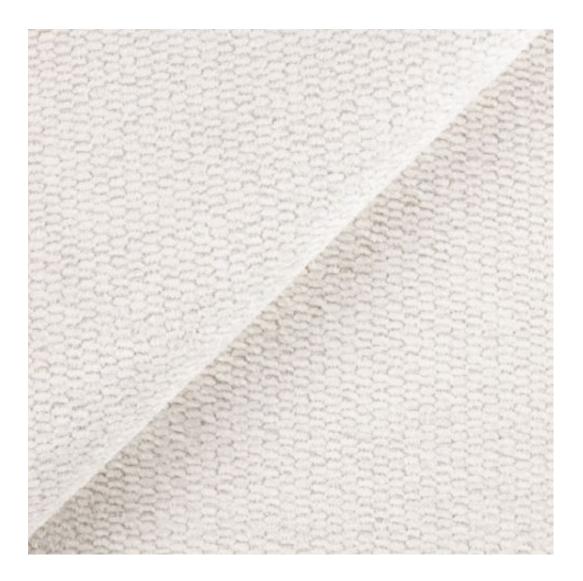

## **Product description**

Upholstered Bench Industrial Style LGM-151 HAMILTON-2812 | Width: 40 cm - 200 cm | Height: 40 cm - 50 cm | Depth: 30 cm - 40 cm |

Technical data

Product-Code:

Bench height:

40 cm - 50 cm

Choose from parameter

Bench depth:

30 cm - 40 cm

Choose from parameter

Type of fabric: Choose from parameter

Type of fabric (Photo):

HAMILTON-2812

Product description

**Depth**: 30 cm , 35 cm , 40 cm

**Type of fabric**: HAMILTON-2812 (Photo) , ANDRE-1300 , ANDRE-1301 , ANDRE-1302 , ANDRE-1303 , ANDRE-1304 , ANDRE-1305 , ANDRE-1306 , ANDRE-1307 , ANDRE-1308 , ANDRE-1309 , ANDRE-1310 , ART-DECO-VELVET-01 , ART-DECO-VELVET-02 , ART-DECO-VELVET-03 , ART-DECO-VELVET-04 , ART-DECO-VELVET-05 , ART-DECO-VELVET-06 , ART-DECO-VELVET-07 , ART-DECO-VELVET-08 , ART-DECO-VELVET-09 , ART-DECO-VELVET-10..11 (write a comment in order) , ATOS-111 , ATOS-112 , ATOS-113 , ATOS-114 , ATOS-115 , ATOS-116 , ATOS-117 , ATOS-118 , ATOS-119 , ATOS-120..126 (write a comment in order) , AURORA-2480 , AURORA-2481 , AURORA-2482 , AURORA-2483 , AURORA-2484 , AURORA-2485 , AURORA-2486 , AURORA-2487 , AURORA-2488 , AURORA-2489..2505 (write a comment in order) , BALOO-2071 , BALOO-2072 , BALOO-2073 , BALOO-2074 , BALOO-2076 , BALOO-2077 , BALOO-2078 , BALOO-2079 , BALOO-2081 , BALOO-2082..2089 (write a comment in order) , BLACK-WHITE-VELVET-01 , BLACK-WHITE-VELVET-02 , BLACK-WHITE-VELVET-03 , BLACK-WHITE-VELVET-05 , BLACK-WHITE-VELVET-06 , BLACK-WHITE-VELVET-07 , BLACK-WHITE-VELVET-08 , BLACK-WHITE-VELVET-09 , BLACK-WHITE-VELVET-05 , BLACK-WHITE-VELVET-06 , BLACK-WHITE-VELVET-07 , BLACK-WHITE-VELVET-08 , BLACK-WHITE-VELVET-09 , BLOOM-09 , BLOOM-01 , BLOOM-02 , BLOOM-03 , BLOOM-04 , BLOOM-05 , BLOOM-06 , BLOOM-07 , BLOOM-08 , BLOOM-09 , BLOOM-10 , BRAID-3001 , BRAID-3002 ,