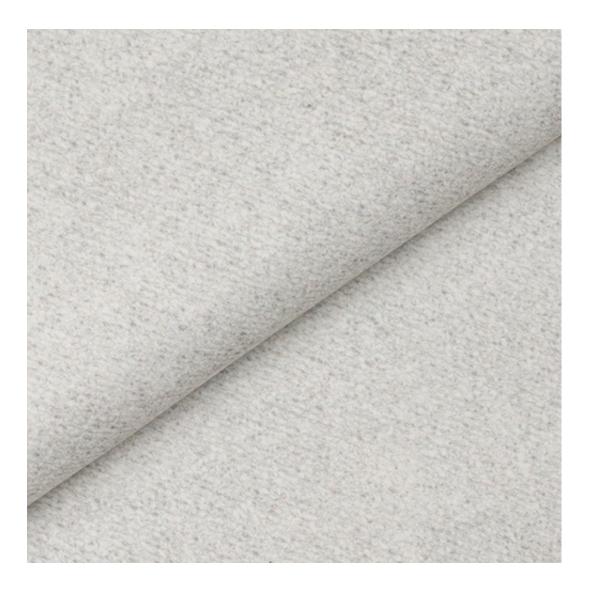

## **Product description**

Upholstered Bench Industrial Style LGM-150 HAMILTON-2811 | Width: 40 cm - 200 cm | Height: 40 cm - 50 cm | Depth: 30 cm - 40 cm |

Technical data

Product-Code:

HAMILTON-2811

Product description

**Depth**: 30 cm , 35 cm , 40 cm

**Type of fabric**: HAMILTON-2811 (Photo) , ANDRE-1300 , ANDRE-1301 , ANDRE-1302 , ANDRE-1303 , ANDRE-1304 , ANDRE-1305 , ANDRE-1306 , ANDRE-1307 , ANDRE-1308 , ANDRE-1309 , ANDRE-1310 , ART-DECO-VELVET-01 , ART-DECO-VELVET-02 , ART-DECO-VELVET-03 , ART-DECO-VELVET-04 , ART-DECO-VELVET-05 , ART-DECO-VELVET-06 , ART-DECO-VELVET-07 , ART-DECO-VELVET-08 , ART-DECO-VELVET-09 , ART-DECO-VELVET-10..11 (write a comment in order) , ATOS-111 , ATOS-112 , ATOS-113 , ATOS-114 , ATOS-115 , ATOS-116 , ATOS-117 , ATOS-118 , ATOS-119 , ATOS-120..126 (write a comment in order) , AURORA-2480 , AURORA-2481 , AURORA-2482 , AURORA-2483 , AURORA-2484 , AURORA-2485 , AURORA-2486 , AURORA-2487 , AURORA-2488 , AURORA-2489..2505 (write a comment in order) , BALOO-2071 , BALOO-2072 , BALOO-2073 , BALOO-2074 , BALOO-2076 , BALOO-2077 , BALOO-2078 , BALOO-2079 , BALOO-2081 , BALOO-2082..2089 (write a comment in order) , BLACK-WHITE-VELVET-01 , BLACK-WHITE-VELVET-02 , BLACK-WHITE-VELVET-03 , BLACK-WHITE-VELVET-04 , BLACK-WHITE-VELVET-05 , BLACK-WHITE-VELVET-06 , BLACK-WHITE-VELVET-07 , BLACK-WHITE-VELVET-08 , BLACK-WHITE-VELVET-09 , BLACK-WHITE-VELVET-10..32 (write a comment in order) , BLOOM-01 , BLOOM-02 , BLOOM-03 , BLOOM-04 , BLOOM-05 , BLOOM-06 , BLOOM-07 , BLOOM-08 , BLOOM-09 , BLOOM-10 , BRAID-3001 , BRAID-3002 ,