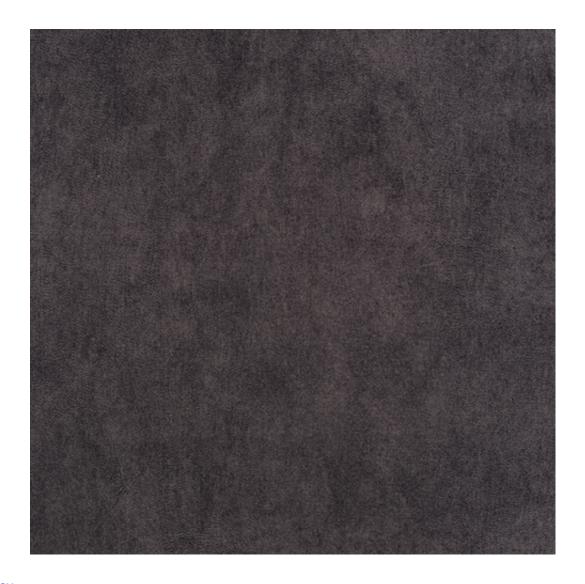

## **Product description**

Upholstered Bench Industrial Style LGM-150 HAMILTON-2811 | Width: 40 cm - 200 cm | Height: 40 cm - 50 cm | Depth: 30 cm - 40 cm |

Technical data

Product-Code:

HAMILTON-2811

Product description

**Depth**: 30 cm , 35 cm , 40 cm

**Type of fabric**: HAMILTON-2811 (Photo) , ANDRE-1300 , ANDRE-1301 , ANDRE-1302 , ANDRE-1303 , ANDRE-1304 , ANDRE-1305 , ANDRE-1306 , ANDRE-1307 , ANDRE-1308 , ANDRE-1309 , ANDRE-1310 , ART-DECO-VELVET-01 , ART-DECO-VELVET-02 , ART-DECO-VELVET-03 , ART-DECO-VELVET-04 , ART-DECO-VELVET-05 , ART-DECO-VELVET-06 , ART-DECO-VELVET-07 , ART-DECO-VELVET-08 , ART-DECO-VELVET-09 , ART-DECO-VELVET-10..11 (write a comment in order) , ATOS-111 , ATOS-112 , ATOS-113 , ATOS-114 , ATOS-115 , ATOS-116 , ATOS-117 , ATOS-118 , ATOS-119 , ATOS-120..126 (write a comment in order) , AURORA-2480 , AURORA-2481 , AURORA-2482 , AURORA-2483 , AURORA-2484 , AURORA-2485 , AURORA-2486 , AURORA-2487 , AURORA-2488 , AURORA-2489..2505 (write a comment in order) , BALOO-2071 , BALOO-2072 , BALOO-2073 , BALOO-2074 , BALOO-2076 , BALOO-2077 , BALOO-2078 , BALOO-2079 , BALOO-2081 , BALOO-2082..2089 (write a comment in order) , BLACK-WHITE-VELVET-01 , BLACK-WHITE-VELVET-02 , BLACK-WHITE-VELVET-03 , BLACK-WHITE-VELVET-04 , BLACK-WHITE-VELVET-05 , BLACK-WHITE-VELVET-06 , BLACK-WHITE-VELVET-07 , BLACK-WHITE-VELVET-08 , BLACK-WHITE-VELVET-09 , BLACK-WHITE-VELVET-10..32 (write a comment in order) , BLOOM-01 , BLOOM-02 , BLOOM-03 , BLOOM-04 , BLOOM-05 , BLOOM-06 , BLOOM-07 , BLOOM-08 , BLOOM-09 , BLOOM-10 , BRAID-3001 , BRAID-3002 ,