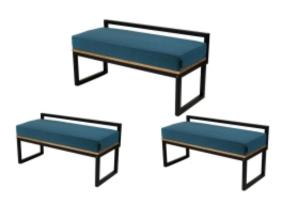

# Upholstered Bench Industrial Style LGM-150 HAMILTON-2811

| Number        | 24158            |  |
|---------------|------------------|--|
| Producer code | LGM-150          |  |
| Manufacturer  | Emra Wood Design |  |

## **Product description**

Upholstered Bench Industrial Style LGM-150 HAMILTON-2811 | Width: 40 cm - 200 cm | Height: 40 cm - 50 cm | Depth: 30 cm - 40 cm |

Technical data

Product-Code:

#### Upholstered Bench Industrial Style LGM-150 HAMILTON-2811

- A functional and practical bench for hallway, living room, bedroom, dressing room, bathroom, reception and office
- Some bench models have a practical shelf for shoes
- The frame and upholstery are made of the highest quality materials
- Production of the bench according to customer requirements

#### This product has additional options:

**Width**: 40 cm , 45 cm , 50 cm , 55 cm , 60 cm , 65 cm , 70 cm , 75 cm , 80 cm , 85 cm , 90 cm , 95 cm , 100 cm , 105 cm , 110 cm , 115 cm , 120 cm , 125 cm , 130 cm , 135 cm , 140 cm , 145 cm , 150 cm , 155 cm , 160 cm , 165 cm , 170 cm , 175 cm , 180 cm , 185 cm , 190 cm , 195 cm , 200 cm **Height**: 40 cm , 45 cm , 50 cm