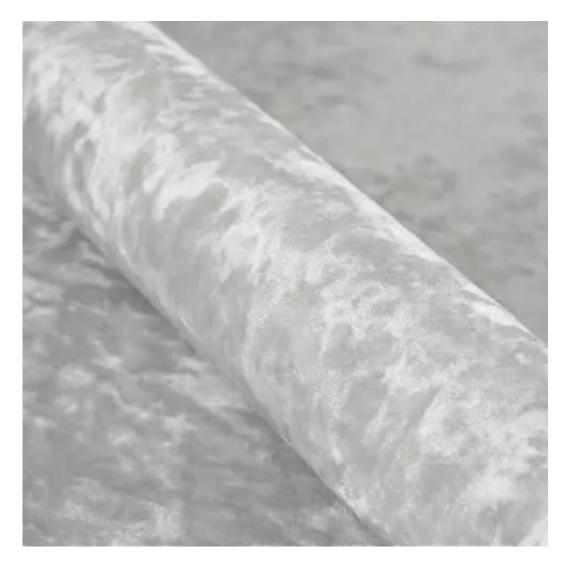

## **Product description**

Upholstered Bench Industrial Style LGM-149 PATTERN-VELVET-12 | Width: 40 cm - 200 cm | Height: 40 cm - 50 cm | Depth: 30 cm - 40 cm |

Technical data

Product-Code:

| LGM-149                 |  |
|-------------------------|--|
| Catalogue number:       |  |
| 24157                   |  |
| Condition:              |  |
| New                     |  |
|                         |  |
| Bench width:            |  |
| 40 cm - 200 cm          |  |
| Choose from parameter   |  |
|                         |  |
| Bench height:           |  |
| 40 cm - 50 cm           |  |
| Choose from parameter   |  |
|                         |  |
| Bench depth:            |  |
| 30 cm - 40 cm           |  |
| Choose from parameter   |  |
|                         |  |
| Type of fabric:         |  |
| Choose from parameter   |  |
|                         |  |
| Type of fabric (Photo): |  |
| PATTERN-VELVET-12       |  |
|                         |  |
|                         |  |
|                         |  |
|                         |  |

**Height**: 40 cm , 45 cm , 50 cm **Depth**: 30 cm , 35 cm , 40 cm

Type of fabric: PATTERN-VELVET-12 (Photo), ANDRE-1300, ANDRE-1301, ANDRE-1302, ANDRE-1303, ANDRE-1304, ANDRE-1305, ANDRE-1306, ANDRE-1307, ANDRE-1308, ANDRE-1309, ANDRE-1310, ART-DECO-VELVET-01, ART-DECO-VELVET-02, ART-DECO-VELVET-03, ART-DECO-VELVET-04, ART-DECO-VELVET-05, ART-DECO-VELVET-06, ART-DECO-VELVET-07, ART-DECO-VELVET-08, ART-DECO-VELVET-09, ART-DECO-VELVET-10...11 (write a comment in order), ATOS-111, ATOS-112, ATOS-113, ATOS-114, ATOS-115, ATOS-116, ATOS-117, ATOS-118, ATOS-119, ATOS-120...126 (write a comment in order), AURORA-2480, AURORA-2481, AURORA-2482, AURORA-2483, AURORA-2484, AURORA-2485, AURORA-2486, AURORA-2487, AURORA-2488, AURORA-2489...2505 (write a comment in order), BALOO-2071, BALOO-2072, BALOO-2073, BALOO-2074, BALOO-2076, BALOO-2077, BALOO-2078, BALOO-2079, BALOO-2081, BALOO-2082...2089 (write a comment in order), BLACK-WHITE-VELVET-01, BLACK-WHITE-VELVET-02, BLACK-WHITE-VELVET-03, BLACK-WHITE-VELVET-04, BLACK-WHITE-VELVET-05, BLACK-WHITE-VELVET-06, BLACK-WHITE-VELVET-07, BLACK-WHITE-VELVET-08, BLACK-WHITE-VELVET-09, BLACK-WHITE-VELVET-09, BLACK-WHITE-VELVET-09, BLOOM-01, BLOOM-02, BLOOM-03, BLOOM-04, BLOOM-05, BLOOM-06, BLOOM-07, BLOOM-08, BLOOM-09, BLOOM-10, BRAID-3001, BRAID-3002,