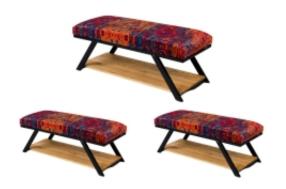

# Upholstered Bench Industrial Style LGM-149 PATTERN-VELVET-12

| Number        | 24157            |
|---------------|------------------|
| Producer code | LGM-149          |
| Manufacturer  | Emra Wood Design |

## **Product description**

Upholstered Bench Industrial Style LGM-149 PATTERN-VELVET-12 | Width: 40 cm - 200 cm | Height: 40 cm - 50 cm | Depth: 30 cm - 40 cm |

Technical data

Product-Code:

| LGM-149                 |  |
|-------------------------|--|
| Catalogue number:       |  |
| 24157                   |  |
| Condition:              |  |
| New                     |  |
|                         |  |
| Bench width:            |  |
| 40 cm - 200 cm          |  |
| Choose from parameter   |  |
|                         |  |
| Bench height:           |  |
| 40 cm - 50 cm           |  |
| Choose from parameter   |  |
|                         |  |
| Bench depth:            |  |
| 30 cm - 40 cm           |  |
| Choose from parameter   |  |
|                         |  |
| Type of fabric:         |  |
| Choose from parameter   |  |
|                         |  |
| Type of fabric (Photo): |  |
| PATTERN-VELVET-12       |  |
|                         |  |
|                         |  |
|                         |  |
|                         |  |

### Upholstered Bench Industrial Style LGM-149 PATTERN-VELVET-12

- · A functional and practical bench for hallway, living room, bedroom, dressing room, bathroom, reception and office
- Some bench models have a practical shelf for shoes
- The frame and upholstery are made of the highest quality materials
- Production of the bench according to customer requirements