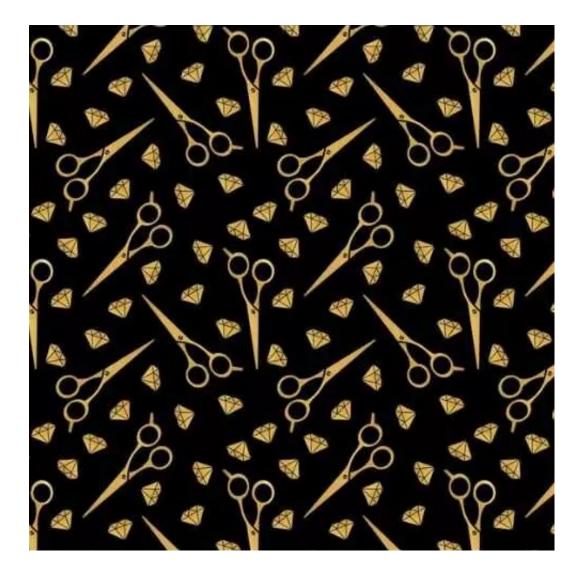

## **Product description**

Upholstered Bench Industrial Style LGM-149 PATTERN-VELVET-12 | Width: 40 cm - 200 cm | Height: 40 cm - 50 cm | Depth: 30 cm - 40 cm |

Technical data

Product-Code:

| LGM-149                 |  |
|-------------------------|--|
| Catalogue number:       |  |
| 24157                   |  |
| Condition:              |  |
| New                     |  |
|                         |  |
| Bench width:            |  |
| 40 cm - 200 cm          |  |
| Choose from parameter   |  |
|                         |  |
| Bench height:           |  |
| 40 cm - 50 cm           |  |
| Choose from parameter   |  |
|                         |  |
| Bench depth:            |  |
| 30 cm - 40 cm           |  |
| Choose from parameter   |  |
|                         |  |
| Type of fabric:         |  |
| Choose from parameter   |  |
|                         |  |
| Type of fabric (Photo): |  |
| PATTERN-VELVET-12       |  |
|                         |  |
|                         |  |
|                         |  |
|                         |  |

**Height**: 40 cm , 45 cm , 50 cm **Depth**: 30 cm , 35 cm , 40 cm

Type of fabric: PATTERN-VELVET-12 (Photo), ANDRE-1300, ANDRE-1301, ANDRE-1302, ANDRE-1303, ANDRE-1304, ANDRE-1305, ANDRE-1306, ANDRE-1307, ANDRE-1308, ANDRE-1309, ANDRE-1310, ART-DECO-VELVET-01, ART-DECO-VELVET-02, ART-DECO-VELVET-03, ART-DECO-VELVET-04, ART-DECO-VELVET-05, ART-DECO-VELVET-06, ART-DECO-VELVET-07, ART-DECO-VELVET-08, ART-DECO-VELVET-09, ART-DECO-VELVET-10...11 (write a comment in order), ATOS-111, ATOS-112, ATOS-113, ATOS-114, ATOS-115, ATOS-116, ATOS-117, ATOS-118, ATOS-119, ATOS-120...126 (write a comment in order), AURORA-2480, AURORA-2481, AURORA-2482, AURORA-2483, AURORA-2484, AURORA-2485, AURORA-2486, AURORA-2487, AURORA-2488, AURORA-2489...2505 (write a comment in order), BALOO-2071, BALOO-2072, BALOO-2073, BALOO-2074, BALOO-2076, BALOO-2077, BALOO-2078, BALOO-2079, BALOO-2081, BALOO-2082...2089 (write a comment in order), BLACK-WHITE-VELVET-01, BLACK-WHITE-VELVET-02, BLACK-WHITE-VELVET-03, BLACK-WHITE-VELVET-04, BLACK-WHITE-VELVET-05, BLACK-WHITE-VELVET-06, BLACK-WHITE-VELVET-07, BLACK-WHITE-VELVET-08, BLACK-WHITE-VELVET-09, BLACK-WHITE-VELVET-09, BLACK-WHITE-VELVET-09, BLOOM-01, BLOOM-02, BLOOM-03, BLOOM-04, BLOOM-05, BLOOM-06, BLOOM-07, BLOOM-08, BLOOM-09, BLOOM-10, BRAID-3001, BRAID-3002,