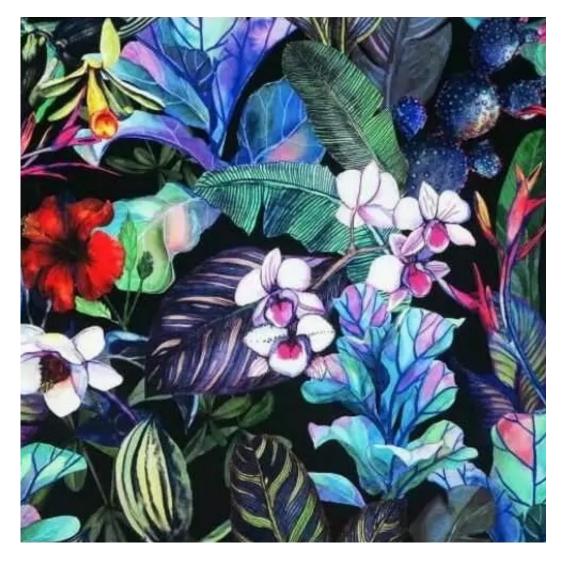

## **Product description**

Upholstered Bench Industrial Style LGM-149 PATTERN-VELVET-12 | Width: 40 cm - 200 cm | Height: 40 cm - 50 cm | Depth: 30 cm - 40 cm |

Technical data

Product-Code:

| LGM-149                 |  |
|-------------------------|--|
| Catalogue number:       |  |
| 24157                   |  |
| Condition:              |  |
| New                     |  |
|                         |  |
| Bench width:            |  |
| 40 cm - 200 cm          |  |
| Choose from parameter   |  |
|                         |  |
| Bench height:           |  |
| 40 cm - 50 cm           |  |
| Choose from parameter   |  |
|                         |  |
| Bench depth:            |  |
| 30 cm - 40 cm           |  |
| Choose from parameter   |  |
|                         |  |
| Type of fabric:         |  |
| Choose from parameter   |  |
|                         |  |
| Type of fabric (Photo): |  |
| PATTERN-VELVET-12       |  |
|                         |  |
|                         |  |
|                         |  |
|                         |  |

**Height**: 40 cm , 45 cm , 50 cm **Depth**: 30 cm , 35 cm , 40 cm

Type of fabric: PATTERN-VELVET-12 (Photo), ANDRE-1300, ANDRE-1301, ANDRE-1302, ANDRE-1303, ANDRE-1304, ANDRE-1305, ANDRE-1306, ANDRE-1307, ANDRE-1308, ANDRE-1309, ANDRE-1310, ART-DECO-VELVET-01, ART-DECO-VELVET-02, ART-DECO-VELVET-03, ART-DECO-VELVET-04, ART-DECO-VELVET-05, ART-DECO-VELVET-06, ART-DECO-VELVET-07, ART-DECO-VELVET-08, ART-DECO-VELVET-09, ART-DECO-VELVET-10...11 (write a comment in order), ATOS-111, ATOS-112, ATOS-113, ATOS-114, ATOS-115, ATOS-116, ATOS-117, ATOS-118, ATOS-119, ATOS-120...126 (write a comment in order), AURORA-2480, AURORA-2481, AURORA-2482, AURORA-2483, AURORA-2484, AURORA-2485, AURORA-2486, AURORA-2487, AURORA-2488, AURORA-2489...2505 (write a comment in order), BALOO-2071, BALOO-2072, BALOO-2073, BALOO-2074, BALOO-2076, BALOO-2077, BALOO-2078, BALOO-2079, BALOO-2081, BALOO-2082...2089 (write a comment in order), BLACK-WHITE-VELVET-01, BLACK-WHITE-VELVET-02, BLACK-WHITE-VELVET-03, BLACK-WHITE-VELVET-04, BLACK-WHITE-VELVET-05, BLACK-WHITE-VELVET-06, BLACK-WHITE-VELVET-07, BLACK-WHITE-VELVET-08, BLACK-WHITE-VELVET-09, BLACK-WHITE-VELVET-09, BLACK-WHITE-VELVET-09, BLOOM-01, BLOOM-02, BLOOM-03, BLOOM-04, BLOOM-05, BLOOM-06, BLOOM-07, BLOOM-08, BLOOM-09, BLOOM-10, BRAID-3001, BRAID-3002,