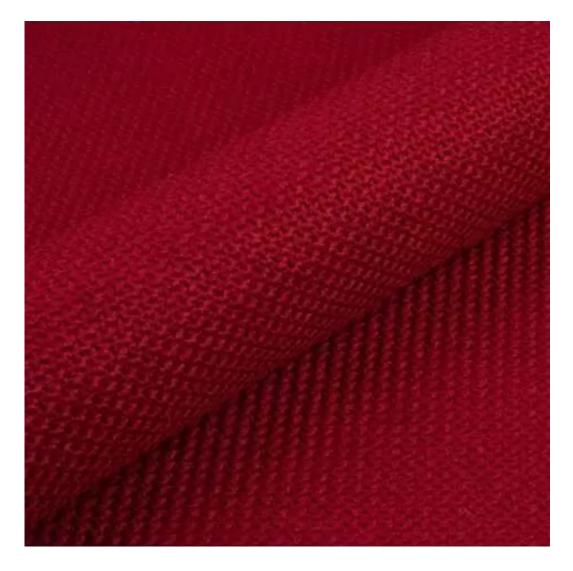

## **Product description**

Upholstered Bench Industrial Style LGM-149 PATTERN-VELVET-12 | Width: 40 cm - 200 cm | Height: 40 cm - 50 cm | Depth: 30 cm - 40 cm |

Technical data

Product-Code:

| LGM-149                 |  |
|-------------------------|--|
| Catalogue number:       |  |
| 24157                   |  |
| Condition:              |  |
| New                     |  |
|                         |  |
| Bench width:            |  |
| 40 cm - 200 cm          |  |
| Choose from parameter   |  |
|                         |  |
| Bench height:           |  |
| 40 cm - 50 cm           |  |
| Choose from parameter   |  |
|                         |  |
| Bench depth:            |  |
| 30 cm - 40 cm           |  |
| Choose from parameter   |  |
|                         |  |
| Type of fabric:         |  |
| Choose from parameter   |  |
|                         |  |
| Type of fabric (Photo): |  |
| PATTERN-VELVET-12       |  |
|                         |  |
|                         |  |
|                         |  |
|                         |  |

#### **Product features**

- Very high-quality and precise workmanship directly from the manufacturer
- The bench features an interchangeable seat to adapt the product to the future appearance of the room
- The bench does not require self-assembly and is delivered to the customer in its entirety
- Take a look at our fabric palette for more options
- We are at your disposal if you have any questions about the product
- By purchasing a product, you are buying a non-prefabricated item made according to specifications (selection of color, upholstery, materials, etc.)

We offer the largest selection of seat fabrics!

Click on fabric name and discover all fabric selection.

ANDRE

ART-DECO-VELVET

ATOS-ECO-LEATHER

AURORA

BALOO

BLACK-WHITE-VELVET