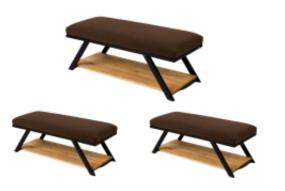

# Upholstered Bench Industrial Style LGM-149 HAMILTON-2812

| Number        | 24156            |  |
|---------------|------------------|--|
| Producer code | LGM-149          |  |
| Manufacturer  | Emra Wood Design |  |

## **Product description**

Upholstered Bench Industrial Style LGM-149 HAMILTON-2812 | Width: 40 cm - 200 cm | Height: 40 cm - 50 cm | Depth: 30 cm - 40 cm |

Technical data

Product-Code:

HAMILTON-2812

Product description

#### Upholstered Bench Industrial Style LGM-149 HAMILTON-2812

- A functional and practical bench for hallway, living room, bedroom, dressing room, bathroom, reception and office
- Some bench models have a practical shelf for shoes
- The frame and upholstery are made of the highest quality materials
- Production of the bench according to customer requirements

Product features

- Very high-quality and precise workmanship directly from the manufacturer
- The bench features an interchangeable seat to adapt the product to the future appearance of the room
- The bench does not require self-assembly and is delivered to the customer in its entirety
- Take a look at our fabric palette for more options
- We are at your disposal if you have any questions about the product
- By purchasing a product, you are buying a non-prefabricated item made according to specifications (selection of color, upholstery, materials, etc.)