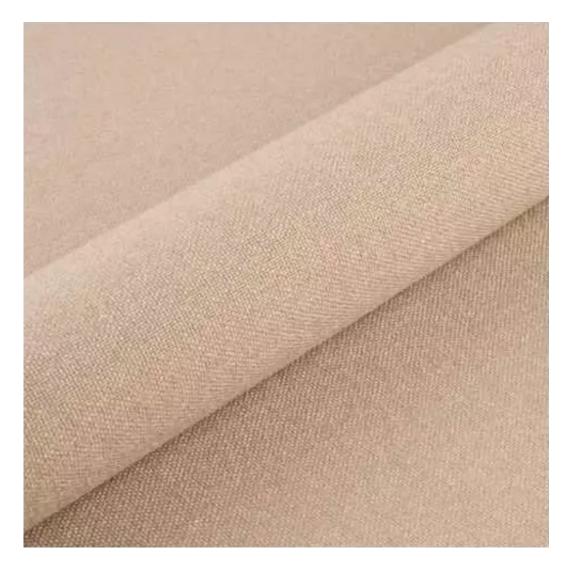

Bench height:

40 cm - 50 cm

Choose from parameter

Bench depth:

30 cm - 40 cm

Choose from parameter

Type of fabric: Choose from parameter

Type of fabric (Photo):

HAMILTON-2812

Product description

**Depth**: 30 cm , 35 cm , 40 cm

**Type of fabric**: HAMILTON-2812 (Photo) , ANDRE-1300 , ANDRE-1301 , ANDRE-1302 , ANDRE-1303 , ANDRE-1304 , ANDRE-1305 , ANDRE-1306 , ANDRE-1307 , ANDRE-1308 , ANDRE-1309 , ANDRE-1310 , ART-DECO-VELVET-01 , ART-DECO-VELVET-02 , ART-DECO-VELVET-03 , ART-DECO-VELVET-04 , ART-DECO-VELVET-05 , ART-DECO-VELVET-06 , ART-DECO-VELVET-07 , ART-DECO-VELVET-08 , ART-DECO-VELVET-09 , ART-DECO-VELVET-10..11 (write a comment in order) , ATOS-111 , ATOS-112 , ATOS-113 , ATOS-114 , ATOS-115 , ATOS-116 , ATOS-117 , ATOS-118 , ATOS-119 , ATOS-120..126 (write a comment in order) , AURORA-2480 , AURORA-2481 , AURORA-2482 , AURORA-2483 , AURORA-2484 , AURORA-2485 , AURORA-2486 , AURORA-2487 , AURORA-2488 , AURORA-2489..2505 (write a comment in order) , BALOO-2071 , BALOO-2072 , BALOO-2073 , BALOO-2074 , BALOO-2076 , BALOO-2077 , BALOO-2078 , BALOO-2079 , BALOO-2081 , BALOO-2082..2089 (write a comment in order) , BLACK-WHITE-VELVET-01 , BLACK-WHITE-VELVET-02 , BLACK-WHITE-VELVET-03 , BLACK-WHITE-VELVET-05 , BLACK-WHITE-VELVET-06 , BLACK-WHITE-VELVET-07 , BLACK-WHITE-VELVET-08 , BLACK-WHITE-VELVET-09 , BLACK-WHITE-VELVET-05 , BLACK-WHITE-VELVET-06 , BLACK-WHITE-VELVET-07 , BLACK-WHITE-VELVET-08 , BLACK-WHITE-VELVET-09 , BLOOM-09 , BLOOM-01 , BLOOM-02 , BLOOM-03 , BLOOM-04 , BLOOM-05 , BLOOM-06 , BLOOM-07 , BLOOM-08 , BLOOM-09 , BLOOM-10 , BRAID-3001 , BRAID-3002 ,