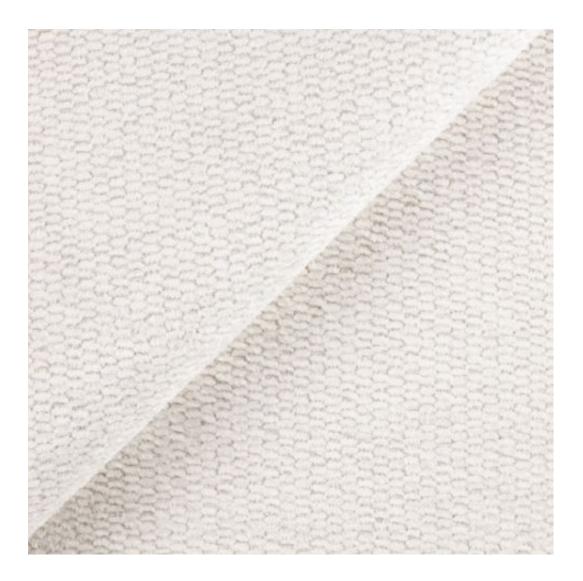

## **Product description**

Upholstered Bench Industrial Style LGM-149 HAMILTON-2812 | Width: 40 cm - 200 cm | Height: 40 cm - 50 cm | Depth: 30 cm - 40 cm |

Technical data

Product-Code:

Bench height:

40 cm - 50 cm

Choose from parameter

Bench depth:

30 cm - 40 cm

Choose from parameter

Type of fabric: Choose from parameter

Type of fabric (Photo):

HAMILTON-2812

Product description

**Depth**: 30 cm , 35 cm , 40 cm

**Type of fabric**: HAMILTON-2812 (Photo) , ANDRE-1300 , ANDRE-1301 , ANDRE-1302 , ANDRE-1303 , ANDRE-1304 , ANDRE-1305 , ANDRE-1306 , ANDRE-1307 , ANDRE-1308 , ANDRE-1309 , ANDRE-1310 , ART-DECO-VELVET-01 , ART-DECO-VELVET-02 , ART-DECO-VELVET-03 , ART-DECO-VELVET-04 , ART-DECO-VELVET-05 , ART-DECO-VELVET-06 , ART-DECO-VELVET-07 , ART-DECO-VELVET-08 , ART-DECO-VELVET-09 , ART-DECO-VELVET-10..11 (write a comment in order) , ATOS-111 , ATOS-112 , ATOS-113 , ATOS-114 , ATOS-115 , ATOS-116 , ATOS-117 , ATOS-118 , ATOS-119 , ATOS-120..126 (write a comment in order) , AURORA-2480 , AURORA-2481 , AURORA-2482 , AURORA-2483 , AURORA-2484 , AURORA-2485 , AURORA-2486 , AURORA-2487 , AURORA-2488 , AURORA-2489..2505 (write a comment in order) , BALOO-2071 , BALOO-2072 , BALOO-2073 , BALOO-2074 , BALOO-2076 , BALOO-2077 , BALOO-2078 , BALOO-2079 , BALOO-2081 , BALOO-2082..2089 (write a comment in order) , BLACK-WHITE-VELVET-01 , BLACK-WHITE-VELVET-02 , BLACK-WHITE-VELVET-03 , BLACK-WHITE-VELVET-05 , BLACK-WHITE-VELVET-06 , BLACK-WHITE-VELVET-07 , BLACK-WHITE-VELVET-08 , BLACK-WHITE-VELVET-09 , BLACK-WHITE-VELVET-05 , BLACK-WHITE-VELVET-06 , BLACK-WHITE-VELVET-07 , BLACK-WHITE-VELVET-08 , BLACK-WHITE-VELVET-09 , BLOOM-09 , BLOOM-01 , BLOOM-02 , BLOOM-03 , BLOOM-04 , BLOOM-05 , BLOOM-06 , BLOOM-07 , BLOOM-08 , BLOOM-09 , BLOOM-10 , BRAID-3001 , BRAID-3002 ,