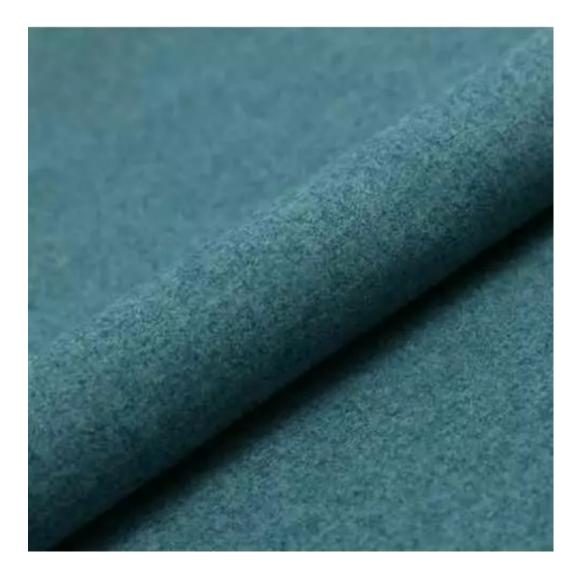

Bench height:

40 cm - 50 cm

Choose from parameter

Bench depth:

30 cm - 40 cm

Choose from parameter

Type of fabric: Choose from parameter

Type of fabric (Photo):

HAMILTON-2811

Product description

#### GEODY

HAMILTON

HEXAGON-VELVET

HOLD-ME

HUSK-VELVET

HYGGE

LEAF-VELVET

LIKE-ME