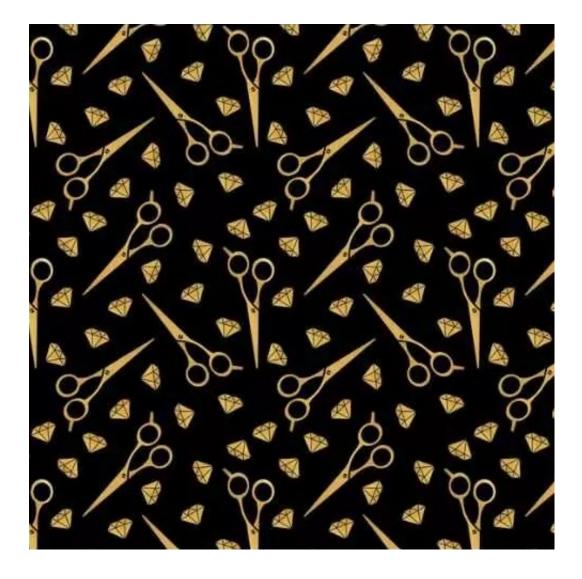

Bench height:

40 cm - 50 cm

Choose from parameter

Bench depth:

30 cm - 40 cm

Choose from parameter

Type of fabric: Choose from parameter

Type of fabric (Photo):

HAMILTON-2811

Product description

**Depth**: 30 cm , 35 cm , 40 cm

**Type of fabric**: HAMILTON-2811 (Photo) , ANDRE-1300 , ANDRE-1301 , ANDRE-1302 , ANDRE-1303 , ANDRE-1304 , ANDRE-1305 , ANDRE-1306 , ANDRE-1307 , ANDRE-1308 , ANDRE-1309 , ANDRE-1310 , ART-DECO-VELVET-01 , ART-DECO-VELVET-02 , ART-DECO-VELVET-03 , ART-DECO-VELVET-04 , ART-DECO-VELVET-05 , ART-DECO-VELVET-06 , ART-DECO-VELVET-07 , ART-DECO-VELVET-08 , ART-DECO-VELVET-09 , ART-DECO-VELVET-10..11 (write a comment in order) , ATOS-111 , ATOS-112 , ATOS-113 , ATOS-114 , ATOS-115 , ATOS-116 , ATOS-117 , ATOS-118 , ATOS-119 , ATOS-120..126 (write a comment in order) , AURORA-2480 , AURORA-2481 , AURORA-2482 , AURORA-2483 , AURORA-2484 , AURORA-2485 , AURORA-2486 , AURORA-2487 , AURORA-2488 , AURORA-2489..2505 (write a comment in order) , BALOO-2071 , BALOO-2072 , BALOO-2073 , BALOO-2074 , BALOO-2076 , BALOO-2077 , BALOO-2078 , BALOO-2079 , BALOO-2081 , BALOO-2082..2089 (write a comment in order) , BLACK-WHITE-VELVET-01 , BLACK-WHITE-VELVET-02 , BLACK-WHITE-VELVET-03 , BLACK-WHITE-VELVET-04 , BLACK-WHITE-VELVET-05 , BLACK-WHITE-VELVET-06 , BLACK-WHITE-VELVET-07 , BLACK-WHITE-VELVET-08 , BLACK-WHITE-VELVET-09 , BLACK-WHITE-VELVET-10..32 (write a comment in order) , BLOOM-01 , BLOOM-02 , BLOOM-03 , BLOOM-04 , BLOOM-05 , BLOOM-06 , BLOOM-07 , BLOOM-08 , BLOOM-09 , BLOOM-10 , BRAID-3001 , BRAID-3002 ,