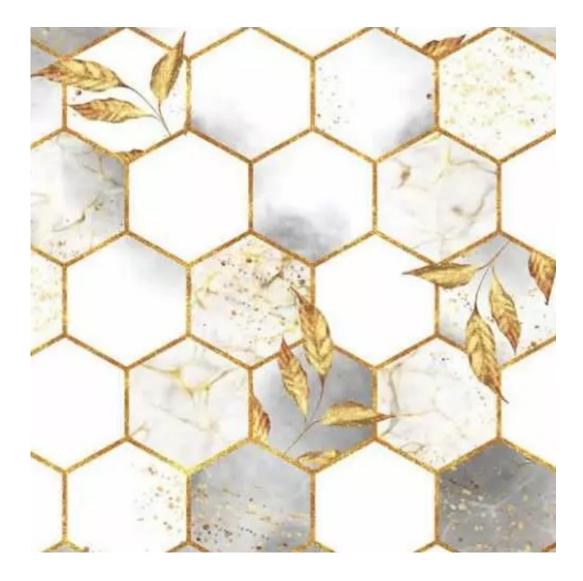

HAMILTON-2811

Product description

**Depth**: 30 cm , 35 cm , 40 cm

**Type of fabric**: HAMILTON-2811 (Photo) , ANDRE-1300 , ANDRE-1301 , ANDRE-1302 , ANDRE-1303 , ANDRE-1304 , ANDRE-1305 , ANDRE-1306 , ANDRE-1307 , ANDRE-1308 , ANDRE-1309 , ANDRE-1310 , ART-DECO-VELVET-01 , ART-DECO-VELVET-02 , ART-DECO-VELVET-03 , ART-DECO-VELVET-04 , ART-DECO-VELVET-05 , ART-DECO-VELVET-06 , ART-DECO-VELVET-07 , ART-DECO-VELVET-08 , ART-DECO-VELVET-09 , ART-DECO-VELVET-10..11 (write a comment in order) , ATOS-111 , ATOS-112 , ATOS-113 , ATOS-114 , ATOS-115 , ATOS-116 , ATOS-117 , ATOS-118 , ATOS-119 , ATOS-120..126 (write a comment in order) , AURORA-2480 , AURORA-2481 , AURORA-2482 , AURORA-2483 , AURORA-2484 , AURORA-2485 , AURORA-2486 , AURORA-2487 , AURORA-2488 , AURORA-2489..2505 (write a comment in order) , BALOO-2071 , BALOO-2072 , BALOO-2073 , BALOO-2074 , BALOO-2076 , BALOO-2077 , BALOO-2078 , BALOO-2079 , BALOO-2081 , BALOO-2082..2089 (write a comment in order) , BLACK-WHITE-VELVET-01 , BLACK-WHITE-VELVET-02 , BLACK-WHITE-VELVET-03 , BLACK-WHITE-VELVET-04 , BLACK-WHITE-VELVET-05 , BLACK-WHITE-VELVET-06 , BLACK-WHITE-VELVET-07 , BLACK-WHITE-VELVET-08 , BLACK-WHITE-VELVET-09 , BLACK-WHITE-VELVET-10..32 (write a comment in order) , BLOOM-01 , BLOOM-02 , BLOOM-03 , BLOOM-04 , BLOOM-05 , BLOOM-06 , BLOOM-07 , BLOOM-08 , BLOOM-09 , BLOOM-10 , BRAID-3001 , BRAID-3002 ,