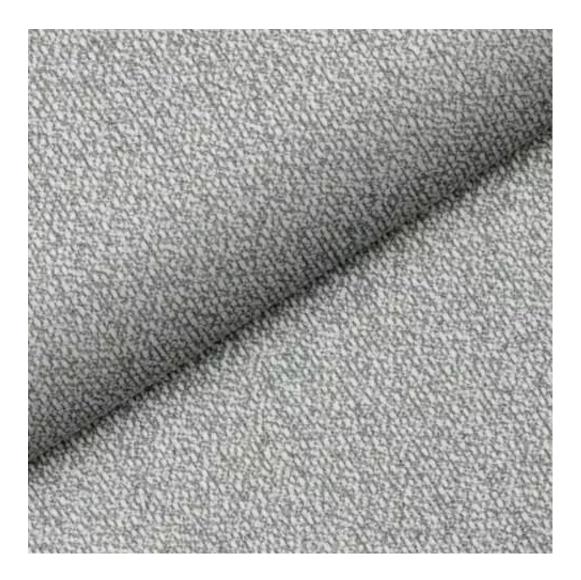

Bench height:

40 cm - 50 cm

Choose from parameter

Bench depth:

30 cm - 40 cm

Choose from parameter

Type of fabric: Choose from parameter

Type of fabric (Photo):

HAMILTON-2811

Product description