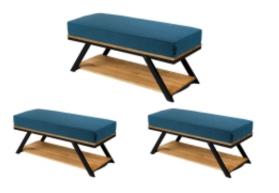

# Upholstered Bench Industrial Style LGM-148 HAMILTON-2811

| Number        | 24155            |
|---------------|------------------|
| Producer code | LGM-148          |
| Manufacturer  | Emra Wood Design |

## **Product description**

Upholstered Bench Industrial Style LGM-148 HAMILTON-2811 | Width: 40 cm - 200 cm | Height: 40 cm - 50 cm | Depth: 30 cm - 40 cm |

Technical data

Product-Code:

#### Upholstered Bench Industrial Style LGM-148 HAMILTON-2811

- A functional and practical bench for hallway, living room, bedroom, dressing room, bathroom, reception and office
- Some bench models have a practical shelf for shoes
- The frame and upholstery are made of the highest quality materials
- Production of the bench according to customer requirements

Product features

- Very high-quality and precise workmanship directly from the manufacturer
- The bench features an interchangeable seat to adapt the product to the future appearance of the room
- The bench does not require self-assembly and is delivered to the customer in its entirety
- Take a look at our fabric palette for more options
- We are at your disposal if you have any questions about the product
- By purchasing a product, you are buying a non-prefabricated item made according to specifications (selection of color, upholstery, materials, etc.)