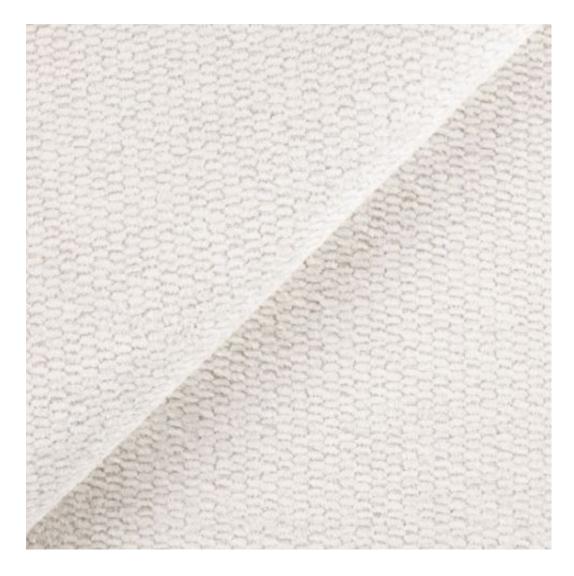

## **Product description**

Upholstered Bench Industrial Style LGM-147 PATTERN-VELVET-12 | Width: 40 cm - 200 cm | Height: 40 cm - 50 cm | Depth: 30 cm - 40 cm |

Technical data

Product-Code:

| LGM-147                 |
|-------------------------|
| Catalogue number: 24154 |
| Condition:              |
| New                     |
| Bench width:            |
| 40 cm - 200 cm          |
| Choose from parameter   |
|                         |
| Bench height:           |
| 40 cm - 50 cm           |
| Choose from parameter   |
|                         |
| Bench depth:            |
| 30 cm - 40 cm           |
| Choose from parameter   |
|                         |
| Type of fabric:         |
| Choose from parameter   |
| Type of fabric (Photo): |
|                         |
| PATTERN-VELVET-12       |
|                         |
|                         |
|                         |
|                         |

**Height**: 40 cm , 45 cm , 50 cm **Depth**: 30 cm , 35 cm , 40 cm

Type of fabric: PATTERN-VELVET-12 (Photo), ANDRE-1300, ANDRE-1301, ANDRE-1302, ANDRE-1303, ANDRE-1304, ANDRE-1305, ANDRE-1306, ANDRE-1307, ANDRE-1308, ANDRE-1309, ANDRE-1310, ART-DECO-VELVET-01, ART-DECO-VELVET-02, ART-DECO-VELVET-03, ART-DECO-VELVET-04, ART-DECO-VELVET-05, ART-DECO-VELVET-06, ART-DECO-VELVET-07, ART-DECO-VELVET-08, ART-DECO-VELVET-09, ART-DECO-VELVET-10...11 (write a comment in order), ATOS-111, ATOS-112, ATOS-113, ATOS-114, ATOS-115, ATOS-116, ATOS-117, ATOS-118, ATOS-119, ATOS-120...126 (write a comment in order), AURORA-2480, AURORA-2481, AURORA-2482, AURORA-2483, AURORA-2484, AURORA-2485, AURORA-2486, AURORA-2487, AURORA-2488, AURORA-2489...2505 (write a comment in order), BALOO-2071, BALOO-2072, BALOO-2073, BALOO-2074, BALOO-2076, BALOO-2077, BALOO-2078, BALOO-2079, BALOO-2081, BALOO-2082...2089 (write a comment in order), BLACK-WHITE-VELVET-01, BLACK-WHITE-VELVET-02, BLACK-WHITE-VELVET-03, BLACK-WHITE-VELVET-04, BLACK-WHITE-VELVET-05, BLACK-WHITE-VELVET-06, BLACK-WHITE-VELVET-07, BLACK-WHITE-VELVET-08, BLACK-WHITE-VELVET-09, BLACK-WHITE-VELVET-09, BLACK-WHITE-VELVET-09, BLOOM-01, BLOOM-02, BLOOM-03, BLOOM-04, BLOOM-05, BLOOM-06, BLOOM-07, BLOOM-08, BLOOM-09, BLOOM-10, BRAID-3001, BRAID-3002,