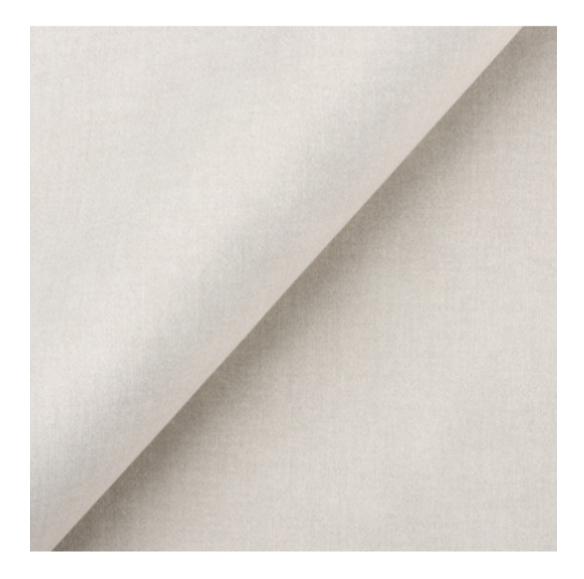

## **Product description**

Upholstered Bench Industrial Style LGM-147 PATTERN-VELVET-12 | Width: 40 cm - 200 cm | Height: 40 cm - 50 cm | Depth: 30 cm - 40 cm |

Technical data

Product-Code:

| LGM-147                 |
|-------------------------|
| Catalogue number: 24154 |
| Condition:              |
| New                     |
| Bench width:            |
| 40 cm - 200 cm          |
| Choose from parameter   |
|                         |
| Bench height:           |
| 40 cm - 50 cm           |
| Choose from parameter   |
|                         |
| Bench depth:            |
| 30 cm - 40 cm           |
| Choose from parameter   |
|                         |
| Type of fabric:         |
| Choose from parameter   |
| Type of fabric (Photo): |
|                         |
| PATTERN-VELVET-12       |
|                         |
|                         |
|                         |
|                         |

**Height**: 40 cm , 45 cm , 50 cm **Depth**: 30 cm , 35 cm , 40 cm

Type of fabric: PATTERN-VELVET-12 (Photo), ANDRE-1300, ANDRE-1301, ANDRE-1302, ANDRE-1303, ANDRE-1304, ANDRE-1305, ANDRE-1306, ANDRE-1307, ANDRE-1308, ANDRE-1309, ANDRE-1310, ART-DECO-VELVET-01, ART-DECO-VELVET-02, ART-DECO-VELVET-03, ART-DECO-VELVET-04, ART-DECO-VELVET-05, ART-DECO-VELVET-06, ART-DECO-VELVET-07, ART-DECO-VELVET-08, ART-DECO-VELVET-09, ART-DECO-VELVET-10...11 (write a comment in order), ATOS-111, ATOS-112, ATOS-113, ATOS-114, ATOS-115, ATOS-116, ATOS-117, ATOS-118, ATOS-119, ATOS-120...126 (write a comment in order), AURORA-2480, AURORA-2481, AURORA-2482, AURORA-2483, AURORA-2484, AURORA-2485, AURORA-2486, AURORA-2487, AURORA-2488, AURORA-2489...2505 (write a comment in order), BALOO-2071, BALOO-2072, BALOO-2073, BALOO-2074, BALOO-2076, BALOO-2077, BALOO-2078, BALOO-2079, BALOO-2081, BALOO-2082...2089 (write a comment in order), BLACK-WHITE-VELVET-01, BLACK-WHITE-VELVET-02, BLACK-WHITE-VELVET-03, BLACK-WHITE-VELVET-04, BLACK-WHITE-VELVET-05, BLACK-WHITE-VELVET-06, BLACK-WHITE-VELVET-07, BLACK-WHITE-VELVET-08, BLACK-WHITE-VELVET-09, BLACK-WHITE-VELVET-09, BLACK-WHITE-VELVET-09, BLOOM-01, BLOOM-02, BLOOM-03, BLOOM-04, BLOOM-05, BLOOM-06, BLOOM-07, BLOOM-08, BLOOM-09, BLOOM-10, BRAID-3001, BRAID-3002,