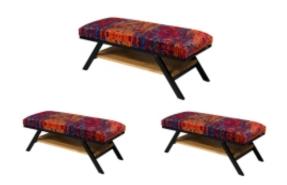

# Upholstered Bench Industrial Style LGM-147 PATTERN-VELVET-12

| Number        | 24154            |
|---------------|------------------|
| Producer code | LGM-147          |
| Manufacturer  | Emra Wood Design |

## **Product description**

Upholstered Bench Industrial Style LGM-147 PATTERN-VELVET-12 | Width: 40 cm - 200 cm | Height: 40 cm - 50 cm | Depth: 30 cm - 40 cm |

Technical data

Product-Code:

| LGM-147                 |
|-------------------------|
| Catalogue number: 24154 |
| Condition:              |
| New                     |
| Bench width:            |
| 40 cm - 200 cm          |
| Choose from parameter   |
|                         |
| Bench height:           |
| 40 cm - 50 cm           |
| Choose from parameter   |
|                         |
| Bench depth:            |
| 30 cm - 40 cm           |
| Choose from parameter   |
|                         |
| Type of fabric:         |
| Choose from parameter   |
| Type of fabric (Photo): |
|                         |
| PATTERN-VELVET-12       |
|                         |
|                         |
|                         |
|                         |

### Upholstered Bench Industrial Style LGM-147 PATTERN-VELVET-12

- · A functional and practical bench for hallway, living room, bedroom, dressing room, bathroom, reception and office
- Some bench models have a practical shelf for shoes
- The frame and upholstery are made of the highest quality materials
- Production of the bench according to customer requirements