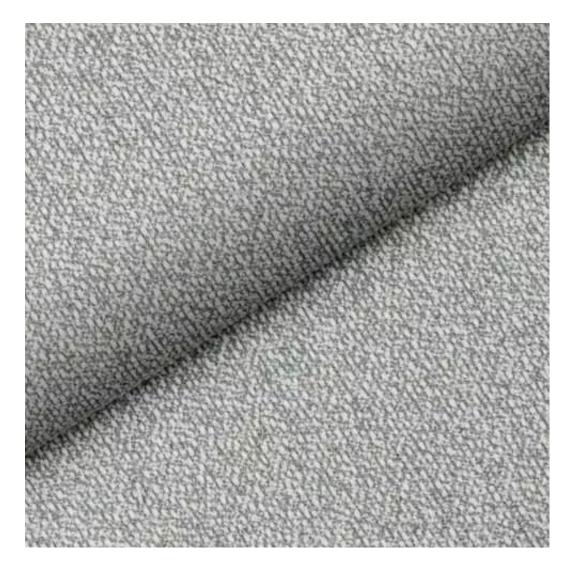

## **Product description**

Upholstered Bench Industrial Style LGM-147 PATTERN-VELVET-12 | Width: 40 cm - 200 cm | Height: 40 cm - 50 cm | Depth: 30 cm - 40 cm |

Technical data

Product-Code:

| LGM-147                 |
|-------------------------|
| Catalogue number: 24154 |
| Condition:              |
| New                     |
| Bench width:            |
| 40 cm - 200 cm          |
| Choose from parameter   |
|                         |
| Bench height:           |
| 40 cm - 50 cm           |
| Choose from parameter   |
|                         |
| Bench depth:            |
| 30 cm - 40 cm           |
| Choose from parameter   |
|                         |
| Type of fabric:         |
| Choose from parameter   |
| Type of fabric (Photo): |
|                         |
| PATTERN-VELVET-12       |
|                         |
|                         |
|                         |
|                         |

**Height**: 40 cm , 45 cm , 50 cm **Depth**: 30 cm , 35 cm , 40 cm

Type of fabric: PATTERN-VELVET-12 (Photo), ANDRE-1300, ANDRE-1301, ANDRE-1302, ANDRE-1303, ANDRE-1304, ANDRE-1305, ANDRE-1306, ANDRE-1307, ANDRE-1308, ANDRE-1309, ANDRE-1310, ART-DECO-VELVET-01, ART-DECO-VELVET-02, ART-DECO-VELVET-03, ART-DECO-VELVET-04, ART-DECO-VELVET-05, ART-DECO-VELVET-06, ART-DECO-VELVET-07, ART-DECO-VELVET-08, ART-DECO-VELVET-09, ART-DECO-VELVET-10...11 (write a comment in order), ATOS-111, ATOS-112, ATOS-113, ATOS-114, ATOS-115, ATOS-116, ATOS-117, ATOS-118, ATOS-119, ATOS-120...126 (write a comment in order), AURORA-2480, AURORA-2481, AURORA-2482, AURORA-2483, AURORA-2484, AURORA-2485, AURORA-2486, AURORA-2487, AURORA-2488, AURORA-2489...2505 (write a comment in order), BALOO-2071, BALOO-2072, BALOO-2073, BALOO-2074, BALOO-2076, BALOO-2077, BALOO-2078, BALOO-2079, BALOO-2081, BALOO-2082...2089 (write a comment in order), BLACK-WHITE-VELVET-01, BLACK-WHITE-VELVET-02, BLACK-WHITE-VELVET-03, BLACK-WHITE-VELVET-04, BLACK-WHITE-VELVET-05, BLACK-WHITE-VELVET-06, BLACK-WHITE-VELVET-07, BLACK-WHITE-VELVET-08, BLACK-WHITE-VELVET-09, BLACK-WHITE-VELVET-09, BLACK-WHITE-VELVET-09, BLOOM-01, BLOOM-02, BLOOM-03, BLOOM-04, BLOOM-05, BLOOM-06, BLOOM-07, BLOOM-08, BLOOM-09, BLOOM-10, BRAID-3001, BRAID-3002,