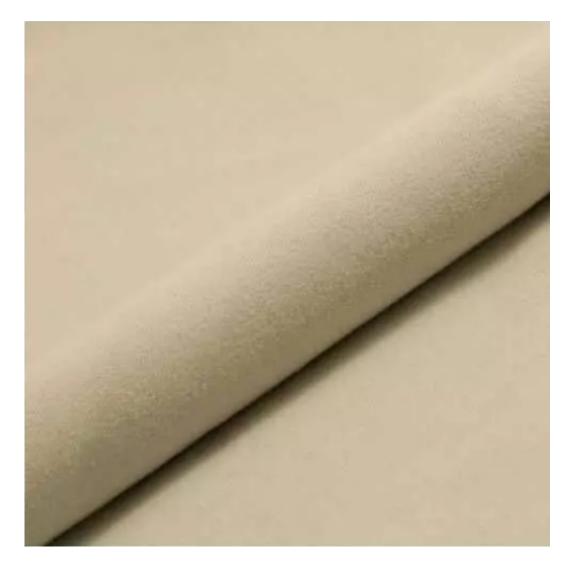

## **Product description**

Upholstered Bench Industrial Style LGM-147 PATTERN-VELVET-12 | Width: 40 cm - 200 cm | Height: 40 cm - 50 cm | Depth: 30 cm - 40 cm |

Technical data

Product-Code:

| LGM-147                 |
|-------------------------|
| Catalogue number: 24154 |
| Condition:              |
| New                     |
| Bench width:            |
| 40 cm - 200 cm          |
| Choose from parameter   |
|                         |
| Bench height:           |
| 40 cm - 50 cm           |
| Choose from parameter   |
|                         |
| Bench depth:            |
| 30 cm - 40 cm           |
| Choose from parameter   |
|                         |
| Type of fabric:         |
| Choose from parameter   |
| Type of fabric (Photo): |
|                         |
| PATTERN-VELVET-12       |
|                         |
|                         |
|                         |
|                         |

**Height**: 40 cm , 45 cm , 50 cm **Depth**: 30 cm , 35 cm , 40 cm

Type of fabric: PATTERN-VELVET-12 (Photo), ANDRE-1300, ANDRE-1301, ANDRE-1302, ANDRE-1303, ANDRE-1304, ANDRE-1305, ANDRE-1306, ANDRE-1307, ANDRE-1308, ANDRE-1309, ANDRE-1310, ART-DECO-VELVET-01, ART-DECO-VELVET-02, ART-DECO-VELVET-03, ART-DECO-VELVET-04, ART-DECO-VELVET-05, ART-DECO-VELVET-06, ART-DECO-VELVET-07, ART-DECO-VELVET-08, ART-DECO-VELVET-09, ART-DECO-VELVET-10...11 (write a comment in order), ATOS-111, ATOS-112, ATOS-113, ATOS-114, ATOS-115, ATOS-116, ATOS-117, ATOS-118, ATOS-119, ATOS-120...126 (write a comment in order), AURORA-2480, AURORA-2481, AURORA-2482, AURORA-2483, AURORA-2484, AURORA-2485, AURORA-2486, AURORA-2487, AURORA-2488, AURORA-2489...2505 (write a comment in order), BALOO-2071, BALOO-2072, BALOO-2073, BALOO-2074, BALOO-2076, BALOO-2077, BALOO-2078, BALOO-2079, BALOO-2081, BALOO-2082...2089 (write a comment in order), BLACK-WHITE-VELVET-01, BLACK-WHITE-VELVET-02, BLACK-WHITE-VELVET-03, BLACK-WHITE-VELVET-04, BLACK-WHITE-VELVET-05, BLACK-WHITE-VELVET-06, BLACK-WHITE-VELVET-07, BLACK-WHITE-VELVET-08, BLACK-WHITE-VELVET-09, BLACK-WHITE-VELVET-09, BLACK-WHITE-VELVET-09, BLOOM-01, BLOOM-02, BLOOM-03, BLOOM-04, BLOOM-05, BLOOM-06, BLOOM-07, BLOOM-08, BLOOM-09, BLOOM-10, BRAID-3001, BRAID-3002,