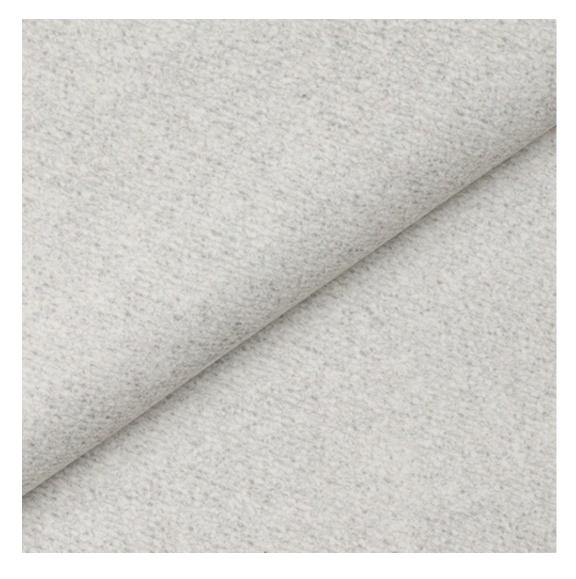

## **Product description**

Upholstered Bench Industrial Style LGM-147 PATTERN-VELVET-12 | Width: 40 cm - 200 cm | Height: 40 cm - 50 cm | Depth: 30 cm - 40 cm |

Technical data

Product-Code:

| LGM-147                 |
|-------------------------|
| Catalogue number: 24154 |
| Condition:              |
| New                     |
| Bench width:            |
| 40 cm - 200 cm          |
| Choose from parameter   |
|                         |
| Bench height:           |
| 40 cm - 50 cm           |
| Choose from parameter   |
|                         |
| Bench depth:            |
| 30 cm - 40 cm           |
| Choose from parameter   |
|                         |
| Type of fabric:         |
| Choose from parameter   |
| Type of fabric (Photo): |
|                         |
| PATTERN-VELVET-12       |
|                         |
|                         |
|                         |
|                         |

**Height**: 40 cm , 45 cm , 50 cm **Depth**: 30 cm , 35 cm , 40 cm

Type of fabric: PATTERN-VELVET-12 (Photo), ANDRE-1300, ANDRE-1301, ANDRE-1302, ANDRE-1303, ANDRE-1304, ANDRE-1305, ANDRE-1306, ANDRE-1307, ANDRE-1308, ANDRE-1309, ANDRE-1310, ART-DECO-VELVET-01, ART-DECO-VELVET-02, ART-DECO-VELVET-03, ART-DECO-VELVET-04, ART-DECO-VELVET-05, ART-DECO-VELVET-06, ART-DECO-VELVET-07, ART-DECO-VELVET-08, ART-DECO-VELVET-09, ART-DECO-VELVET-10...11 (write a comment in order), ATOS-111, ATOS-112, ATOS-113, ATOS-114, ATOS-115, ATOS-116, ATOS-117, ATOS-118, ATOS-119, ATOS-120...126 (write a comment in order), AURORA-2480, AURORA-2481, AURORA-2482, AURORA-2483, AURORA-2484, AURORA-2485, AURORA-2486, AURORA-2487, AURORA-2488, AURORA-2489...2505 (write a comment in order), BALOO-2071, BALOO-2072, BALOO-2073, BALOO-2074, BALOO-2076, BALOO-2077, BALOO-2078, BALOO-2079, BALOO-2081, BALOO-2082...2089 (write a comment in order), BLACK-WHITE-VELVET-01, BLACK-WHITE-VELVET-02, BLACK-WHITE-VELVET-03, BLACK-WHITE-VELVET-04, BLACK-WHITE-VELVET-05, BLACK-WHITE-VELVET-06, BLACK-WHITE-VELVET-07, BLACK-WHITE-VELVET-08, BLACK-WHITE-VELVET-09, BLACK-WHITE-VELVET-09, BLACK-WHITE-VELVET-09, BLOOM-01, BLOOM-02, BLOOM-03, BLOOM-04, BLOOM-05, BLOOM-06, BLOOM-07, BLOOM-08, BLOOM-09, BLOOM-10, BRAID-3001, BRAID-3002,