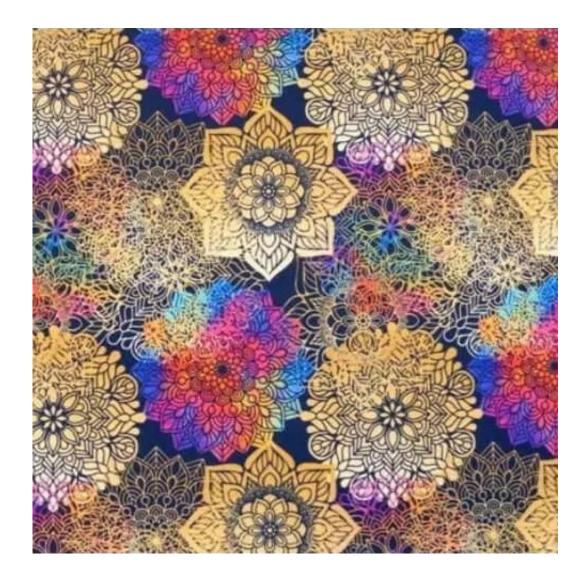

## **Product description**

Upholstered Bench Industrial Style LGM-147 PATTERN-VELVET-12 | Width: 40 cm - 200 cm | Height: 40 cm - 50 cm | Depth: 30 cm - 40 cm |

Technical data

Product-Code:

| LGM-147                 |
|-------------------------|
| Catalogue number: 24154 |
| Condition:              |
| New                     |
| Bench width:            |
| 40 cm - 200 cm          |
| Choose from parameter   |
|                         |
| Bench height:           |
| 40 cm - 50 cm           |
| Choose from parameter   |
|                         |
| Bench depth:            |
| 30 cm - 40 cm           |
| Choose from parameter   |
|                         |
| Type of fabric:         |
| Choose from parameter   |
| Type of fabric (Photo): |
|                         |
| PATTERN-VELVET-12       |
|                         |
|                         |
|                         |
|                         |

**Height**: 40 cm , 45 cm , 50 cm **Depth**: 30 cm , 35 cm , 40 cm

Type of fabric: PATTERN-VELVET-12 (Photo), ANDRE-1300, ANDRE-1301, ANDRE-1302, ANDRE-1303, ANDRE-1304, ANDRE-1305, ANDRE-1306, ANDRE-1307, ANDRE-1308, ANDRE-1309, ANDRE-1310, ART-DECO-VELVET-01, ART-DECO-VELVET-02, ART-DECO-VELVET-03, ART-DECO-VELVET-04, ART-DECO-VELVET-05, ART-DECO-VELVET-06, ART-DECO-VELVET-07, ART-DECO-VELVET-08, ART-DECO-VELVET-09, ART-DECO-VELVET-10...11 (write a comment in order), ATOS-111, ATOS-112, ATOS-113, ATOS-114, ATOS-115, ATOS-116, ATOS-117, ATOS-118, ATOS-119, ATOS-120...126 (write a comment in order), AURORA-2480, AURORA-2481, AURORA-2482, AURORA-2483, AURORA-2484, AURORA-2485, AURORA-2486, AURORA-2487, AURORA-2488, AURORA-2489...2505 (write a comment in order), BALOO-2071, BALOO-2072, BALOO-2073, BALOO-2074, BALOO-2076, BALOO-2077, BALOO-2078, BALOO-2079, BALOO-2081, BALOO-2082...2089 (write a comment in order), BLACK-WHITE-VELVET-01, BLACK-WHITE-VELVET-02, BLACK-WHITE-VELVET-03, BLACK-WHITE-VELVET-04, BLACK-WHITE-VELVET-05, BLACK-WHITE-VELVET-06, BLACK-WHITE-VELVET-07, BLACK-WHITE-VELVET-08, BLACK-WHITE-VELVET-09, BLACK-WHITE-VELVET-09, BLACK-WHITE-VELVET-09, BLOOM-01, BLOOM-02, BLOOM-03, BLOOM-04, BLOOM-05, BLOOM-06, BLOOM-07, BLOOM-08, BLOOM-09, BLOOM-10, BRAID-3001, BRAID-3002,