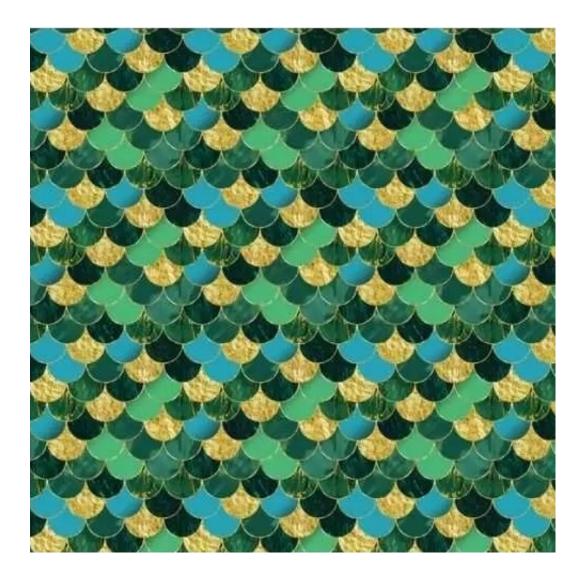

# **Product description**

Upholstered Bench Industrial Style LGM-147 HAMILTON-2812 | Width: 40 cm - 200 cm | Height: 40 cm - 50 cm | Depth: 30 cm - 40 cm |

Technical data

Product-Code:

| LGM-147                 |  |
|-------------------------|--|
| Catalogue number:       |  |
| 24153                   |  |
| Condition:              |  |
| New                     |  |
| Bench width:            |  |
| 40 cm - 200 cm          |  |
| Choose from parameter   |  |
| Bench height:           |  |
| 40 cm - 50 cm           |  |
| Choose from parameter   |  |
| Bench depth:            |  |
| 30 cm - 40 cm           |  |
| Choose from parameter   |  |
| Type of fabric:         |  |
| Choose from parameter   |  |
| Type of fabric (Photo): |  |
| HAMILTON-2812           |  |
|                         |  |
|                         |  |
|                         |  |
|                         |  |

FLORENCE-ECO-LEATHER

FLOWER-VELVET

FUSHION-ECO-LEATHER

**GEODY** 

**HAMILTON** 

**HEXAGON-VELVET** 

HOLD-ME

**HUSK-VELVET** 