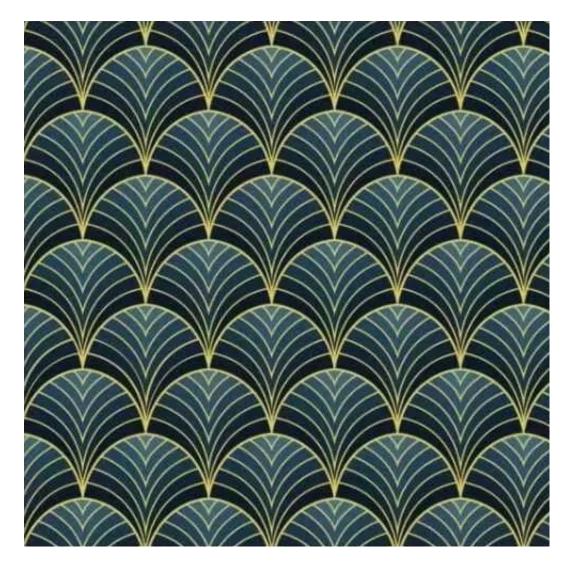

# **Product description**

Upholstered Bench Industrial Style LGM-147 HAMILTON-2812 | Width: 40 cm - 200 cm | Height: 40 cm - 50 cm | Depth: 30 cm - 40 cm |

Technical data

Product-Code:

| LGM-147                 |  |
|-------------------------|--|
| Catalogue number:       |  |
| 24153                   |  |
| Condition:              |  |
| New                     |  |
| Bench width:            |  |
| 40 cm - 200 cm          |  |
| Choose from parameter   |  |
| Bench height:           |  |
| 40 cm - 50 cm           |  |
| Choose from parameter   |  |
| Bench depth:            |  |
| 30 cm - 40 cm           |  |
| Choose from parameter   |  |
| Type of fabric:         |  |
| Choose from parameter   |  |
| Type of fabric (Photo): |  |
| HAMILTON-2812           |  |
|                         |  |
|                         |  |
|                         |  |
|                         |  |

FLORENCE-ECO-LEATHER

FLOWER-VELVET

FUSHION-ECO-LEATHER

**GEODY** 

**HAMILTON** 

**HEXAGON-VELVET** 

HOLD-ME

**HUSK-VELVET** 