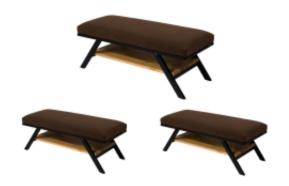

# **Upholstered Bench Industrial Style LGM-147 HAMILTON-2812**

| Number        | 24153            |
|---------------|------------------|
| Producer code | LGM-147          |
| Manufacturer  | Emra Wood Design |

# **Product description**

Upholstered Bench Industrial Style LGM-147 HAMILTON-2812 | Width: 40 cm - 200 cm | Height: 40 cm - 50 cm | Depth: 30 cm - 40 cm |

Technical data

Product-Code:

| LGM-147                 |  |
|-------------------------|--|
| Catalogue number:       |  |
| 24153                   |  |
| Condition:              |  |
| New                     |  |
| Bench width:            |  |
| 40 cm - 200 cm          |  |
| Choose from parameter   |  |
| Bench height:           |  |
| 40 cm - 50 cm           |  |
| Choose from parameter   |  |
| Bench depth:            |  |
| 30 cm - 40 cm           |  |
| Choose from parameter   |  |
| Type of fabric:         |  |
| Choose from parameter   |  |
| Type of fabric (Photo): |  |
| HAMILTON-2812           |  |
|                         |  |
|                         |  |
|                         |  |
|                         |  |

## Upholstered Bench Industrial Style LGM-147 HAMILTON-2812

- · A functional and practical bench for hallway, living room, bedroom, dressing room, bathroom, reception and office
- Some bench models have a practical shelf for shoes
- The frame and upholstery are made of the highest quality materials
- Production of the bench according to customer requirements