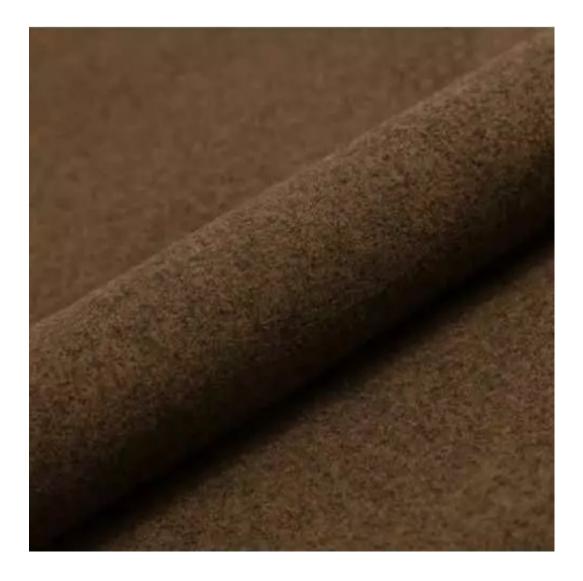

# **Product description**

Upholstered Bench Industrial Style LGM-147 HAMILTON-2812 | Width: 40 cm - 200 cm | Height: 40 cm - 50 cm | Depth: 30 cm - 40 cm |

Technical data

Product-Code:

| LGM-147                 |  |
|-------------------------|--|
| Catalogue number:       |  |
| 24153                   |  |
| Condition:              |  |
| New                     |  |
| Bench width:            |  |
| 40 cm - 200 cm          |  |
| Choose from parameter   |  |
| Bench height:           |  |
| 40 cm - 50 cm           |  |
| Choose from parameter   |  |
| Bench depth:            |  |
| 30 cm - 40 cm           |  |
| Choose from parameter   |  |
| Type of fabric:         |  |
| Choose from parameter   |  |
| Type of fabric (Photo): |  |
| HAMILTON-2812           |  |
|                         |  |
|                         |  |
|                         |  |
|                         |  |

FLORENCE-ECO-LEATHER

FLOWER-VELVET

FUSHION-ECO-LEATHER

**GEODY** 

**HAMILTON** 

**HEXAGON-VELVET** 

HOLD-ME

**HUSK-VELVET** 