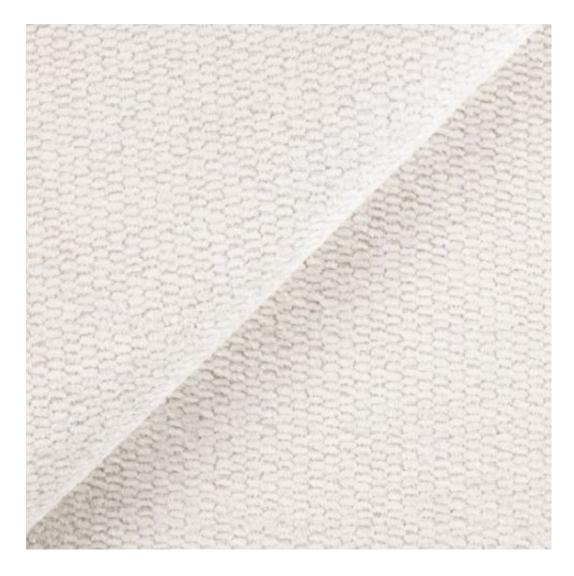

# **Product description**

Upholstered Bench Industrial Style LGM-147 HAMILTON-2812 | Width: 40 cm - 200 cm | Height: 40 cm - 50 cm | Depth: 30 cm - 40 cm |

Technical data

Product-Code:

| LGM-147                 |  |
|-------------------------|--|
| Catalogue number:       |  |
| 24153                   |  |
| Condition:              |  |
| New                     |  |
| Bench width:            |  |
| 40 cm - 200 cm          |  |
| Choose from parameter   |  |
| Bench height:           |  |
| 40 cm - 50 cm           |  |
| Choose from parameter   |  |
| Bench depth:            |  |
| 30 cm - 40 cm           |  |
| Choose from parameter   |  |
| Type of fabric:         |  |
| Choose from parameter   |  |
| Type of fabric (Photo): |  |
| HAMILTON-2812           |  |
|                         |  |
|                         |  |
|                         |  |
|                         |  |

**Height**: 40 cm , 45 cm , 50 cm **Depth**: 30 cm , 35 cm , 40 cm

Type of fabric: HAMILTON-2812 (Photo), ANDRE-1300, ANDRE-1301, ANDRE-1302, ANDRE-1303, ANDRE-1304, ANDRE-1305, ANDRE-1306, ANDRE-1307, ANDRE-1308, ANDRE-1309, ANDRE-1310, ART-DECO-VELVET-01, ART-DECO-VELVET-02, ART-DECO-VELVET-03, ART-DECO-VELVET-04, ART-DECO-VELVET-05, ART-DECO-VELVET-06, ART-DECO-VELVET-07, ART-DECO-VELVET-08, ART-DECO-VELVET-09, ART-DECO-VELVET-10...11 (write a comment in order), ATOS-111, ATOS-112, ATOS-113, ATOS-114, ATOS-115, ATOS-116, ATOS-117, ATOS-118, ATOS-119, ATOS-120...126 (write a comment in order), AURORA-2480, AURORA-2481, AURORA-2482, AURORA-2483, AURORA-2484, AURORA-2485, AURORA-2486, AURORA-2487, AURORA-2488, AURORA-2489...2505 (write a comment in order), BALOO-2071, BALOO-2072, BALOO-2073, BALOO-2074, BALOO-2076, BALOO-2077, BALOO-2078, BALOO-2079, BALOO-2081, BALOO-2082...2089 (write a comment in order), BLACK-WHITE-VELVET-01, BLACK-WHITE-VELVET-02, BLACK-WHITE-VELVET-03, BLACK-WHITE-VELVET-04, BLACK-WHITE-VELVET-05, BLACK-WHITE-VELVET-06, BLACK-WHITE-VELVET-07, BLACK-WHITE-VELVET-08, BLACK-WHITE-VELVET-09, BLACK-WHITE-VELVET-09, BLOOM-02, BLOOM-03, BLOOM-04, BLOOM-05, BLOOM-06, BLOOM-07, BLOOM-08, BLOOM-09, BLOOM-10, BRAID-3001, BRAID-3002,