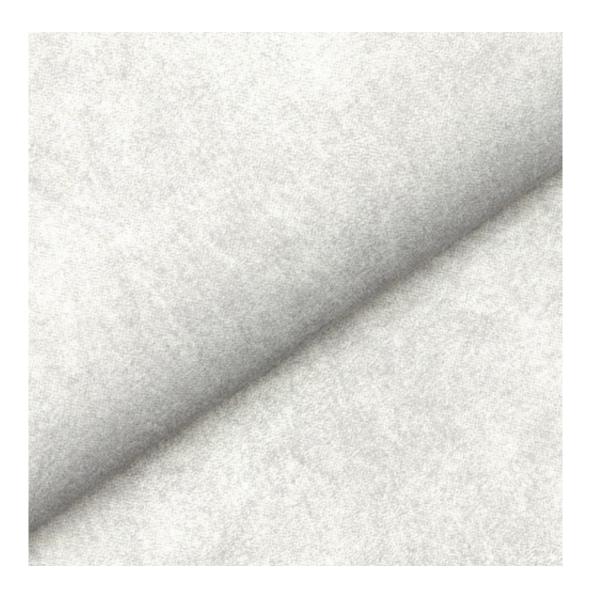

Bench height:

40 cm - 50 cm

Choose from parameter

Bench depth:

30 cm - 40 cm

Choose from parameter

Type of fabric: Choose from parameter

Type of fabric (Photo):

HAMILTON-2811

Product description

**Depth**: 30 cm , 35 cm , 40 cm

**Type of fabric**: HAMILTON-2811 (Photo) , ANDRE-1300 , ANDRE-1301 , ANDRE-1302 , ANDRE-1303 , ANDRE-1304 , ANDRE-1305 , ANDRE-1306 , ANDRE-1307 , ANDRE-1308 , ANDRE-1309 , ANDRE-1310 , ART-DECO-VELVET-01 , ART-DECO-VELVET-02 , ART-DECO-VELVET-03 , ART-DECO-VELVET-04 , ART-DECO-VELVET-05 , ART-DECO-VELVET-06 , ART-DECO-VELVET-07 , ART-DECO-VELVET-08 , ART-DECO-VELVET-09 , ART-DECO-VELVET-10..11 (write a comment in order) , ATOS-111 , ATOS-112 , ATOS-113 , ATOS-114 , ATOS-115 , ATOS-116 , ATOS-117 , ATOS-118 , ATOS-119 , ATOS-120..126 (write a comment in order) , AURORA-2480 , AURORA-2481 , AURORA-2482 , AURORA-2483 , AURORA-2484 , AURORA-2485 , AURORA-2486 , AURORA-2487 , AURORA-2488 , AURORA-2489..2505 (write a comment in order) , BALOO-2071 , BALOO-2072 , BALOO-2073 , BALOO-2074 , BALOO-2076 , BALOO-2077 , BALOO-2078 , BALOO-2079 , BALOO-2081 , BALOO-2082..2089 (write a comment in order) , BLACK-WHITE-VELVET-01 , BLACK-WHITE-VELVET-02 , BLACK-WHITE-VELVET-03 , BLACK-WHITE-VELVET-04 , BLACK-WHITE-VELVET-05 , BLACK-WHITE-VELVET-06 , BLACK-WHITE-VELVET-07 , BLACK-WHITE-VELVET-08 , BLACK-WHITE-VELVET-09 , BLACK-WHITE-VELVET-10..32 (write a comment in order) , BLOOM-01 , BLOOM-02 , BLOOM-03 , BLOOM-04 , BLOOM-05 , BLOOM-06 , BLOOM-07 , BLOOM-08 , BLOOM-09 , BLOOM-10 , BRAID-3001 , BRAID-3002 ,