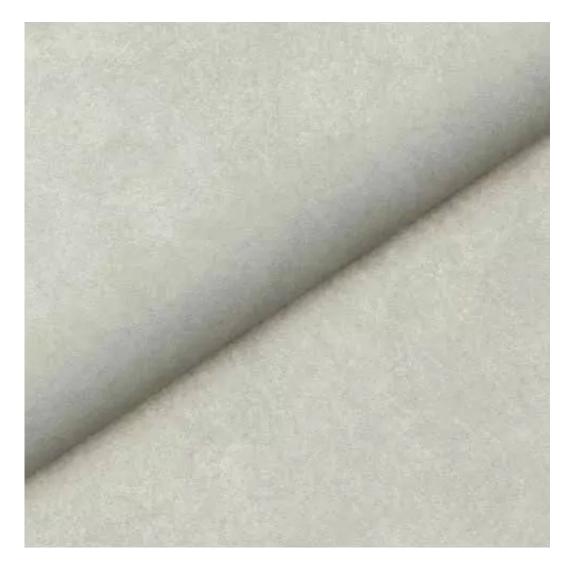

Bench height:

40 cm - 50 cm

Choose from parameter

Bench depth:

30 cm - 40 cm

Choose from parameter

Type of fabric: Choose from parameter

Type of fabric (Photo):

HAMILTON-2811

Product description

**Depth**: 30 cm , 35 cm , 40 cm

**Type of fabric**: HAMILTON-2811 (Photo) , ANDRE-1300 , ANDRE-1301 , ANDRE-1302 , ANDRE-1303 , ANDRE-1304 , ANDRE-1305 , ANDRE-1306 , ANDRE-1307 , ANDRE-1308 , ANDRE-1309 , ANDRE-1310 , ART-DECO-VELVET-01 , ART-DECO-VELVET-02 , ART-DECO-VELVET-03 , ART-DECO-VELVET-04 , ART-DECO-VELVET-05 , ART-DECO-VELVET-06 , ART-DECO-VELVET-07 , ART-DECO-VELVET-08 , ART-DECO-VELVET-09 , ART-DECO-VELVET-10..11 (write a comment in order) , ATOS-111 , ATOS-112 , ATOS-113 , ATOS-114 , ATOS-115 , ATOS-116 , ATOS-117 , ATOS-118 , ATOS-119 , ATOS-120..126 (write a comment in order) , AURORA-2480 , AURORA-2481 , AURORA-2482 , AURORA-2483 , AURORA-2484 , AURORA-2485 , AURORA-2486 , AURORA-2487 , AURORA-2488 , AURORA-2489..2505 (write a comment in order) , BALOO-2071 , BALOO-2072 , BALOO-2073 , BALOO-2074 , BALOO-2076 , BALOO-2077 , BALOO-2078 , BALOO-2079 , BALOO-2081 , BALOO-2082..2089 (write a comment in order) , BLACK-WHITE-VELVET-01 , BLACK-WHITE-VELVET-02 , BLACK-WHITE-VELVET-03 , BLACK-WHITE-VELVET-04 , BLACK-WHITE-VELVET-05 , BLACK-WHITE-VELVET-06 , BLACK-WHITE-VELVET-07 , BLACK-WHITE-VELVET-08 , BLACK-WHITE-VELVET-09 , BLACK-WHITE-VELVET-10..32 (write a comment in order) , BLOOM-01 , BLOOM-02 , BLOOM-03 , BLOOM-04 , BLOOM-05 , BLOOM-06 , BLOOM-07 , BLOOM-08 , BLOOM-09 , BLOOM-10 , BRAID-3001 , BRAID-3002 ,