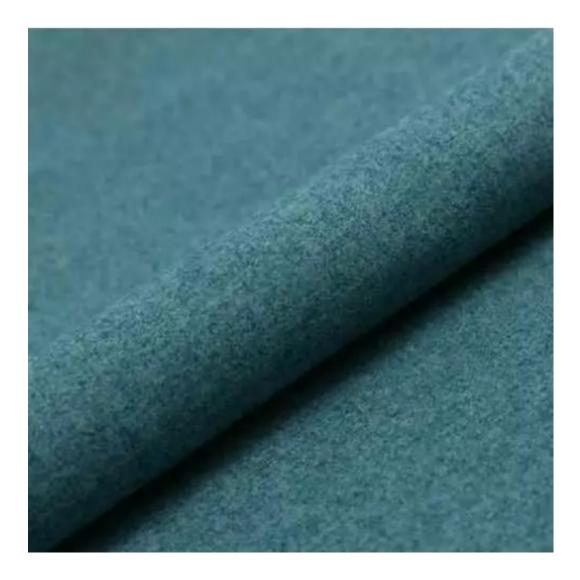

Bench height:

40 cm - 50 cm

Choose from parameter

Bench depth:

30 cm - 40 cm

Choose from parameter

Type of fabric: Choose from parameter

Type of fabric (Photo):

HAMILTON-2811

Product description

**Depth**: 30 cm , 35 cm , 40 cm

**Type of fabric**: HAMILTON-2811 (Photo) , ANDRE-1300 , ANDRE-1301 , ANDRE-1302 , ANDRE-1303 , ANDRE-1304 , ANDRE-1305 , ANDRE-1306 , ANDRE-1307 , ANDRE-1308 , ANDRE-1309 , ANDRE-1310 , ART-DECO-VELVET-01 , ART-DECO-VELVET-02 , ART-DECO-VELVET-03 , ART-DECO-VELVET-04 , ART-DECO-VELVET-05 , ART-DECO-VELVET-06 , ART-DECO-VELVET-07 , ART-DECO-VELVET-08 , ART-DECO-VELVET-09 , ART-DECO-VELVET-10..11 (write a comment in order) , ATOS-111 , ATOS-112 , ATOS-113 , ATOS-114 , ATOS-115 , ATOS-116 , ATOS-117 , ATOS-118 , ATOS-119 , ATOS-120..126 (write a comment in order) , AURORA-2480 , AURORA-2481 , AURORA-2482 , AURORA-2483 , AURORA-2484 , AURORA-2485 , AURORA-2486 , AURORA-2487 , AURORA-2488 , AURORA-2489..2505 (write a comment in order) , BALOO-2071 , BALOO-2072 , BALOO-2073 , BALOO-2074 , BALOO-2076 , BALOO-2077 , BALOO-2078 , BALOO-2079 , BALOO-2081 , BALOO-2082..2089 (write a comment in order) , BLACK-WHITE-VELVET-01 , BLACK-WHITE-VELVET-02 , BLACK-WHITE-VELVET-03 , BLACK-WHITE-VELVET-04 , BLACK-WHITE-VELVET-05 , BLACK-WHITE-VELVET-06 , BLACK-WHITE-VELVET-07 , BLACK-WHITE-VELVET-08 , BLACK-WHITE-VELVET-09 , BLACK-WHITE-VELVET-10..32 (write a comment in order) , BLOOM-01 , BLOOM-02 , BLOOM-03 , BLOOM-04 , BLOOM-05 , BLOOM-06 , BLOOM-07 , BLOOM-08 , BLOOM-09 , BLOOM-10 , BRAID-3001 , BRAID-3002 ,