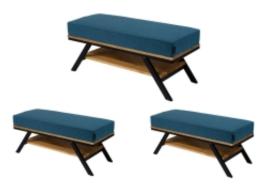

# Upholstered Bench Industrial Style LGM-146 HAMILTON-2811

| Number        | 24152            |  |
|---------------|------------------|--|
| Producer code | LGM-146          |  |
| Manufacturer  | Emra Wood Design |  |

## **Product description**

Upholstered Bench Industrial Style LGM-146 HAMILTON-2811 | Width: 40 cm - 200 cm | Height: 40 cm - 50 cm | Depth: 30 cm - 40 cm |

Technical data

Product-Code:

#### Upholstered Bench Industrial Style LGM-146 HAMILTON-2811

- A functional and practical bench for hallway, living room, bedroom, dressing room, bathroom, reception and office
- Some bench models have a practical shelf for shoes
- The frame and upholstery are made of the highest quality materials
- Production of the bench according to customer requirements

Product features

- Very high-quality and precise workmanship directly from the manufacturer
- The bench features an interchangeable seat to adapt the product to the future appearance of the room
- The bench does not require self-assembly and is delivered to the customer in its entirety
- Take a look at our fabric palette for more options
- We are at your disposal if you have any questions about the product
- By purchasing a product, you are buying a non-prefabricated item made according to specifications (selection of color, upholstery, materials, etc.)