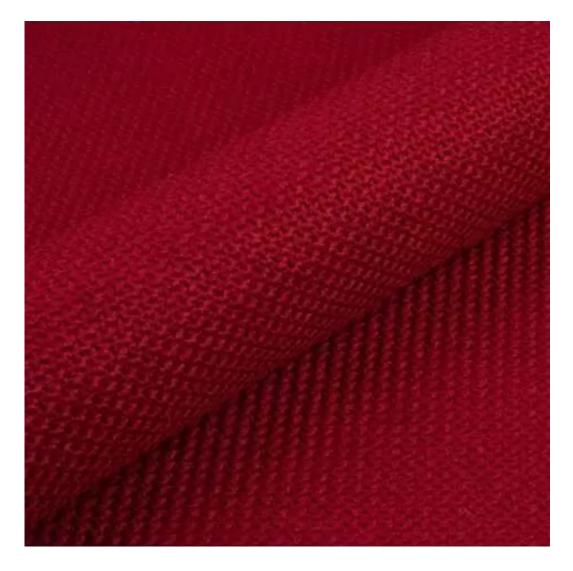

## **Product description**

Upholstered Bench Industrial Style LGM-145 PATTERN-VELVET-12 | Width: 40 cm - 200 cm | Height: 40 cm - 50 cm | Depth: 30 cm - 40 cm |

Technical data

Product-Code:

| LGM-145                 |
|-------------------------|
| Catalogue number:       |
| 24151                   |
|                         |
| Condition:              |
| New                     |
|                         |
| Bench width:            |
| 40 cm - 200 cm          |
| Choose from parameter   |
|                         |
| Bench height:           |
| 40 cm - 50 cm           |
| Choose from parameter   |
|                         |
| Bench depth:            |
| 30 cm - 40 cm           |
| Choose from parameter   |
|                         |
| Type of fabric:         |
| Choose from parameter   |
|                         |
| Type of fabric (Photo): |
| PATTERN-VELVET-12       |
|                         |
|                         |
|                         |
|                         |

| u illi                                       |  |
|----------------------------------------------|--|
|                                              |  |
|                                              |  |
|                                              |  |
| Discover upholstery fabrics for this product |  |

We offer the largest selection of seat fabrics!

Click on fabric name and discover all fabric selection.

ANDRE

ART-DECO-VELVET

ATOS-ECO-LEATHER

AURORA

BALOO

BLACK-WHITE-VELVET