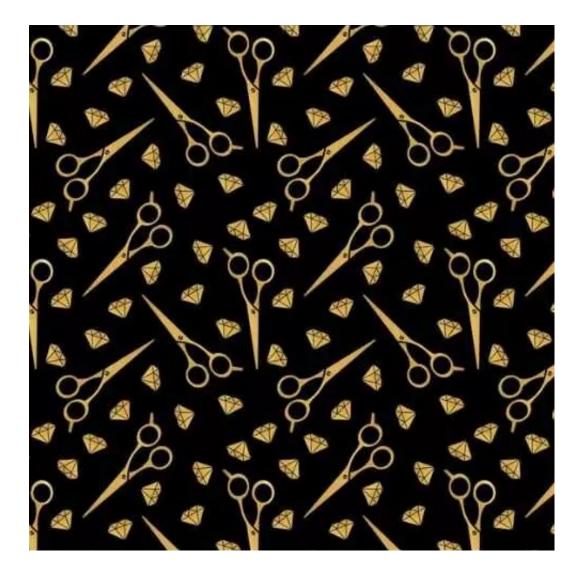

## **Product description**

Upholstered Bench Industrial Style LGM-145 PATTERN-VELVET-12 | Width: 40 cm - 200 cm | Height: 40 cm - 50 cm | Depth: 30 cm - 40 cm |

Technical data

Product-Code:

| LGM-145                 |
|-------------------------|
| Catalogue number:       |
| 24151                   |
|                         |
| Condition:              |
| New                     |
|                         |
| Bench width:            |
| 40 cm - 200 cm          |
| Choose from parameter   |
|                         |
| Bench height:           |
| 40 cm - 50 cm           |
| Choose from parameter   |
|                         |
| Bench depth:            |
| 30 cm - 40 cm           |
| Choose from parameter   |
|                         |
| Type of fabric:         |
| Choose from parameter   |
|                         |
| Type of fabric (Photo): |
| PATTERN-VELVET-12       |
|                         |
|                         |
|                         |
|                         |

**Height**: 40 cm , 45 cm , 50 cm **Depth**: 30 cm , 35 cm , 40 cm

Type of fabric: PATTERN-VELVET-12 (Photo), ANDRE-1300, ANDRE-1301, ANDRE-1302, ANDRE-1303, ANDRE-1304, ANDRE-1305, ANDRE-1306, ANDRE-1307, ANDRE-1308, ANDRE-1309, ANDRE-1310, ART-DECO-VELVET-01, ART-DECO-VELVET-02, ART-DECO-VELVET-03, ART-DECO-VELVET-04, ART-DECO-VELVET-05, ART-DECO-VELVET-06, ART-DECO-VELVET-07, ART-DECO-VELVET-08, ART-DECO-VELVET-09, ART-DECO-VELVET-10...11 (write a comment in order), ATOS-111, ATOS-112, ATOS-113, ATOS-114, ATOS-115, ATOS-116, ATOS-117, ATOS-118, ATOS-119, ATOS-120...126 (write a comment in order), AURORA-2480, AURORA-2481, AURORA-2482, AURORA-2483, AURORA-2484, AURORA-2485, AURORA-2486, AURORA-2487, AURORA-2488, AURORA-2489...2505 (write a comment in order), BALOO-2071, BALOO-2072, BALOO-2073, BALOO-2074, BALOO-2076, BALOO-2077, BALOO-2078, BALOO-2079, BALOO-2081, BALOO-2082...2089 (write a comment in order), BLACK-WHITE-VELVET-01, BLACK-WHITE-VELVET-02, BLACK-WHITE-VELVET-03, BLACK-WHITE-VELVET-04, BLACK-WHITE-VELVET-05, BLACK-WHITE-VELVET-06, BLACK-WHITE-VELVET-07, BLACK-WHITE-VELVET-08, BLACK-WHITE-VELVET-09, BLACK-WHITE-VELVET-09, BLACK-WHITE-VELVET-09, BLOOM-01, BLOOM-02, BLOOM-03, BLOOM-04, BLOOM-05, BLOOM-06, BLOOM-07, BLOOM-08, BLOOM-09, BLOOM-10, BRAID-3001, BRAID-3002,