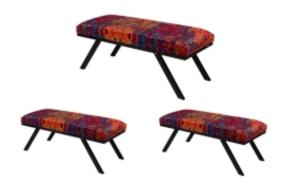

# Upholstered Bench Industrial Style LGM-145 PATTERN-VELVET-12

| Number        | 24151            |
|---------------|------------------|
| Producer code | LGM-145          |
| Manufacturer  | Emra Wood Design |

## **Product description**

Upholstered Bench Industrial Style LGM-145 PATTERN-VELVET-12 | Width: 40 cm - 200 cm | Height: 40 cm - 50 cm | Depth: 30 cm - 40 cm |

Technical data

Product-Code:

| LGM-145                 |
|-------------------------|
| Catalogue number:       |
| 24151                   |
|                         |
| Condition:              |
| New                     |
|                         |
| Bench width:            |
| 40 cm - 200 cm          |
| Choose from parameter   |
|                         |
| Bench height:           |
| 40 cm - 50 cm           |
| Choose from parameter   |
|                         |
| Bench depth:            |
| 30 cm - 40 cm           |
| Choose from parameter   |
|                         |
| Type of fabric:         |
| Choose from parameter   |
|                         |
| Type of fabric (Photo): |
| PATTERN-VELVET-12       |
|                         |
|                         |
|                         |
|                         |

### Upholstered Bench Industrial Style LGM-145 PATTERN-VELVET-12

- · A functional and practical bench for hallway, living room, bedroom, dressing room, bathroom, reception and office
- Some bench models have a practical shelf for shoes
- The frame and upholstery are made of the highest quality materials
- Production of the bench according to customer requirements