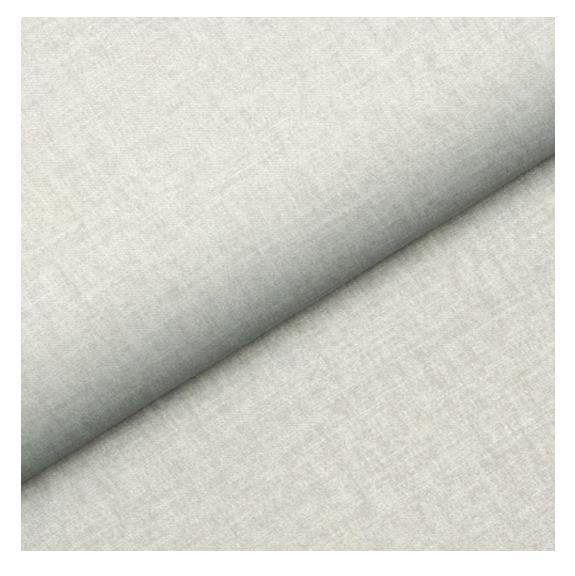

## **Product description**

Upholstered Bench Industrial Style LGM-145 PATTERN-VELVET-12 | Width: 40 cm - 200 cm | Height: 40 cm - 50 cm | Depth: 30 cm - 40 cm |

Technical data

Product-Code:

| LGM-145                 |
|-------------------------|
| Catalogue number:       |
| 24151                   |
|                         |
| Condition:              |
| New                     |
|                         |
| Bench width:            |
| 40 cm - 200 cm          |
| Choose from parameter   |
|                         |
| Bench height:           |
| 40 cm - 50 cm           |
| Choose from parameter   |
|                         |
| Bench depth:            |
| 30 cm - 40 cm           |
| Choose from parameter   |
|                         |
| Type of fabric:         |
| Choose from parameter   |
|                         |
| Type of fabric (Photo): |
| PATTERN-VELVET-12       |
|                         |
|                         |
|                         |
|                         |

**Height**: 40 cm , 45 cm , 50 cm **Depth**: 30 cm , 35 cm , 40 cm

Type of fabric: PATTERN-VELVET-12 (Photo), ANDRE-1300, ANDRE-1301, ANDRE-1302, ANDRE-1303, ANDRE-1304, ANDRE-1305, ANDRE-1306, ANDRE-1307, ANDRE-1308, ANDRE-1309, ANDRE-1310, ART-DECO-VELVET-01, ART-DECO-VELVET-02, ART-DECO-VELVET-03, ART-DECO-VELVET-04, ART-DECO-VELVET-05, ART-DECO-VELVET-06, ART-DECO-VELVET-07, ART-DECO-VELVET-08, ART-DECO-VELVET-09, ART-DECO-VELVET-10...11 (write a comment in order), ATOS-111, ATOS-112, ATOS-113, ATOS-114, ATOS-115, ATOS-116, ATOS-117, ATOS-118, ATOS-119, ATOS-120...126 (write a comment in order), AURORA-2480, AURORA-2481, AURORA-2482, AURORA-2483, AURORA-2484, AURORA-2485, AURORA-2486, AURORA-2487, AURORA-2488, AURORA-2489...2505 (write a comment in order), BALOO-2071, BALOO-2072, BALOO-2073, BALOO-2074, BALOO-2076, BALOO-2077, BALOO-2078, BALOO-2079, BALOO-2081, BALOO-2082...2089 (write a comment in order), BLACK-WHITE-VELVET-01, BLACK-WHITE-VELVET-02, BLACK-WHITE-VELVET-03, BLACK-WHITE-VELVET-04, BLACK-WHITE-VELVET-05, BLACK-WHITE-VELVET-06, BLACK-WHITE-VELVET-07, BLACK-WHITE-VELVET-08, BLACK-WHITE-VELVET-09, BLACK-WHITE-VELVET-09, BLACK-WHITE-VELVET-09, BLOOM-01, BLOOM-02, BLOOM-03, BLOOM-04, BLOOM-05, BLOOM-06, BLOOM-07, BLOOM-08, BLOOM-09, BLOOM-10, BRAID-3001, BRAID-3002,