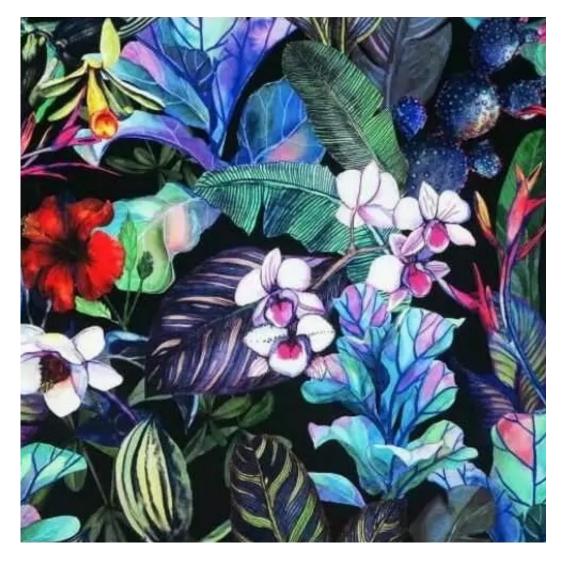

## **Product description**

Upholstered Bench Industrial Style LGM-145 PATTERN-VELVET-12 | Width: 40 cm - 200 cm | Height: 40 cm - 50 cm | Depth: 30 cm - 40 cm |

Technical data

Product-Code:

| LGM-145                 |
|-------------------------|
| Catalogue number:       |
| 24151                   |
|                         |
| Condition:              |
| New                     |
|                         |
| Bench width:            |
| 40 cm - 200 cm          |
| Choose from parameter   |
|                         |
| Bench height:           |
| 40 cm - 50 cm           |
| Choose from parameter   |
|                         |
| Bench depth:            |
| 30 cm - 40 cm           |
| Choose from parameter   |
|                         |
| Type of fabric:         |
| Choose from parameter   |
|                         |
| Type of fabric (Photo): |
| PATTERN-VELVET-12       |
|                         |
|                         |
|                         |
|                         |

**Height**: 40 cm , 45 cm , 50 cm **Depth**: 30 cm , 35 cm , 40 cm

Type of fabric: PATTERN-VELVET-12 (Photo), ANDRE-1300, ANDRE-1301, ANDRE-1302, ANDRE-1303, ANDRE-1304, ANDRE-1305, ANDRE-1306, ANDRE-1307, ANDRE-1308, ANDRE-1309, ANDRE-1310, ART-DECO-VELVET-01, ART-DECO-VELVET-02, ART-DECO-VELVET-03, ART-DECO-VELVET-04, ART-DECO-VELVET-05, ART-DECO-VELVET-06, ART-DECO-VELVET-07, ART-DECO-VELVET-08, ART-DECO-VELVET-09, ART-DECO-VELVET-10...11 (write a comment in order), ATOS-111, ATOS-112, ATOS-113, ATOS-114, ATOS-115, ATOS-116, ATOS-117, ATOS-118, ATOS-119, ATOS-120...126 (write a comment in order), AURORA-2480, AURORA-2481, AURORA-2482, AURORA-2483, AURORA-2484, AURORA-2485, AURORA-2486, AURORA-2487, AURORA-2488, AURORA-2489...2505 (write a comment in order), BALOO-2071, BALOO-2072, BALOO-2073, BALOO-2074, BALOO-2076, BALOO-2077, BALOO-2078, BALOO-2079, BALOO-2081, BALOO-2082...2089 (write a comment in order), BLACK-WHITE-VELVET-01, BLACK-WHITE-VELVET-02, BLACK-WHITE-VELVET-03, BLACK-WHITE-VELVET-04, BLACK-WHITE-VELVET-05, BLACK-WHITE-VELVET-06, BLACK-WHITE-VELVET-07, BLACK-WHITE-VELVET-08, BLACK-WHITE-VELVET-09, BLACK-WHITE-VELVET-09, BLACK-WHITE-VELVET-09, BLOOM-01, BLOOM-02, BLOOM-03, BLOOM-04, BLOOM-05, BLOOM-06, BLOOM-07, BLOOM-08, BLOOM-09, BLOOM-10, BRAID-3001, BRAID-3002,