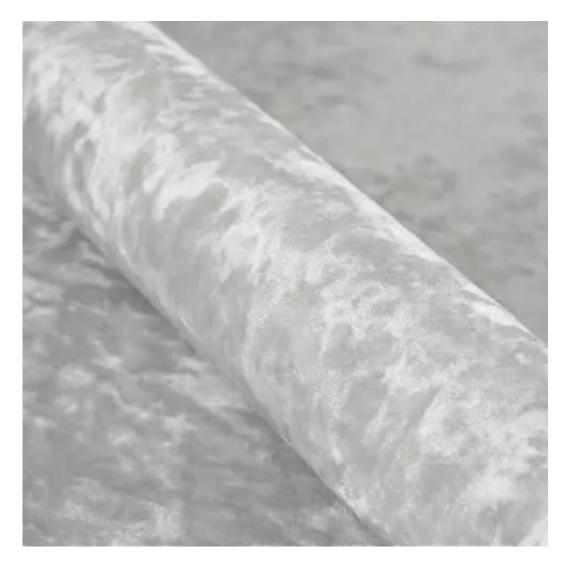

## **Product description**

Upholstered Bench Industrial Style LGM-145 PATTERN-VELVET-12 | Width: 40 cm - 200 cm | Height: 40 cm - 50 cm | Depth: 30 cm - 40 cm |

Technical data

Product-Code:

| LGM-145                 |
|-------------------------|
| Catalogue number:       |
| 24151                   |
|                         |
| Condition:              |
| New                     |
|                         |
| Bench width:            |
| 40 cm - 200 cm          |
| Choose from parameter   |
|                         |
| Bench height:           |
| 40 cm - 50 cm           |
| Choose from parameter   |
|                         |
| Bench depth:            |
| 30 cm - 40 cm           |
| Choose from parameter   |
|                         |
| Type of fabric:         |
| Choose from parameter   |
|                         |
| Type of fabric (Photo): |
| PATTERN-VELVET-12       |
|                         |
|                         |
|                         |
|                         |

**Height**: 40 cm , 45 cm , 50 cm **Depth**: 30 cm , 35 cm , 40 cm

Type of fabric: PATTERN-VELVET-12 (Photo), ANDRE-1300, ANDRE-1301, ANDRE-1302, ANDRE-1303, ANDRE-1304, ANDRE-1305, ANDRE-1306, ANDRE-1307, ANDRE-1308, ANDRE-1309, ANDRE-1310, ART-DECO-VELVET-01, ART-DECO-VELVET-02, ART-DECO-VELVET-03, ART-DECO-VELVET-04, ART-DECO-VELVET-05, ART-DECO-VELVET-06, ART-DECO-VELVET-07, ART-DECO-VELVET-08, ART-DECO-VELVET-09, ART-DECO-VELVET-10...11 (write a comment in order), ATOS-111, ATOS-112, ATOS-113, ATOS-114, ATOS-115, ATOS-116, ATOS-117, ATOS-118, ATOS-119, ATOS-120...126 (write a comment in order), AURORA-2480, AURORA-2481, AURORA-2482, AURORA-2483, AURORA-2484, AURORA-2485, AURORA-2486, AURORA-2487, AURORA-2488, AURORA-2489...2505 (write a comment in order), BALOO-2071, BALOO-2072, BALOO-2073, BALOO-2074, BALOO-2076, BALOO-2077, BALOO-2078, BALOO-2079, BALOO-2081, BALOO-2082...2089 (write a comment in order), BLACK-WHITE-VELVET-01, BLACK-WHITE-VELVET-02, BLACK-WHITE-VELVET-03, BLACK-WHITE-VELVET-04, BLACK-WHITE-VELVET-05, BLACK-WHITE-VELVET-06, BLACK-WHITE-VELVET-07, BLACK-WHITE-VELVET-08, BLACK-WHITE-VELVET-09, BLACK-WHITE-VELVET-09, BLACK-WHITE-VELVET-09, BLOOM-01, BLOOM-02, BLOOM-03, BLOOM-04, BLOOM-05, BLOOM-06, BLOOM-07, BLOOM-08, BLOOM-09, BLOOM-10, BRAID-3001, BRAID-3002,