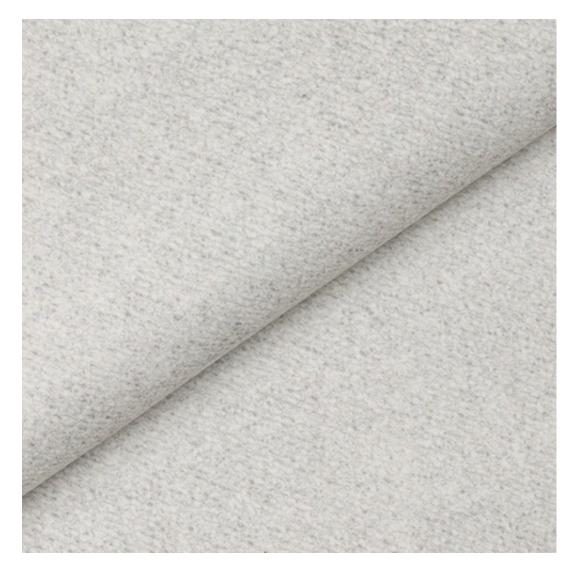

## **Product description**

Upholstered Bench Industrial Style LGM-145 PATTERN-VELVET-12 | Width: 40 cm - 200 cm | Height: 40 cm - 50 cm | Depth: 30 cm - 40 cm |

Technical data

Product-Code:

| LGM-145                 |
|-------------------------|
| Catalogue number:       |
| 24151                   |
|                         |
| Condition:              |
| New                     |
|                         |
| Bench width:            |
| 40 cm - 200 cm          |
| Choose from parameter   |
|                         |
| Bench height:           |
| 40 cm - 50 cm           |
| Choose from parameter   |
|                         |
| Bench depth:            |
| 30 cm - 40 cm           |
| Choose from parameter   |
|                         |
| Type of fabric:         |
| Choose from parameter   |
|                         |
| Type of fabric (Photo): |
| PATTERN-VELVET-12       |
|                         |
|                         |
|                         |
|                         |

**Height**: 40 cm , 45 cm , 50 cm **Depth**: 30 cm , 35 cm , 40 cm

Type of fabric: PATTERN-VELVET-12 (Photo), ANDRE-1300, ANDRE-1301, ANDRE-1302, ANDRE-1303, ANDRE-1304, ANDRE-1305, ANDRE-1306, ANDRE-1307, ANDRE-1308, ANDRE-1309, ANDRE-1310, ART-DECO-VELVET-01, ART-DECO-VELVET-02, ART-DECO-VELVET-03, ART-DECO-VELVET-04, ART-DECO-VELVET-05, ART-DECO-VELVET-06, ART-DECO-VELVET-07, ART-DECO-VELVET-08, ART-DECO-VELVET-09, ART-DECO-VELVET-10...11 (write a comment in order), ATOS-111, ATOS-112, ATOS-113, ATOS-114, ATOS-115, ATOS-116, ATOS-117, ATOS-118, ATOS-119, ATOS-120...126 (write a comment in order), AURORA-2480, AURORA-2481, AURORA-2482, AURORA-2483, AURORA-2484, AURORA-2485, AURORA-2486, AURORA-2487, AURORA-2488, AURORA-2489...2505 (write a comment in order), BALOO-2071, BALOO-2072, BALOO-2073, BALOO-2074, BALOO-2076, BALOO-2077, BALOO-2078, BALOO-2079, BALOO-2081, BALOO-2082...2089 (write a comment in order), BLACK-WHITE-VELVET-01, BLACK-WHITE-VELVET-02, BLACK-WHITE-VELVET-03, BLACK-WHITE-VELVET-04, BLACK-WHITE-VELVET-05, BLACK-WHITE-VELVET-06, BLACK-WHITE-VELVET-07, BLACK-WHITE-VELVET-08, BLACK-WHITE-VELVET-09, BLACK-WHITE-VELVET-09, BLACK-WHITE-VELVET-09, BLOOM-01, BLOOM-02, BLOOM-03, BLOOM-04, BLOOM-05, BLOOM-06, BLOOM-07, BLOOM-08, BLOOM-09, BLOOM-10, BRAID-3001, BRAID-3002,