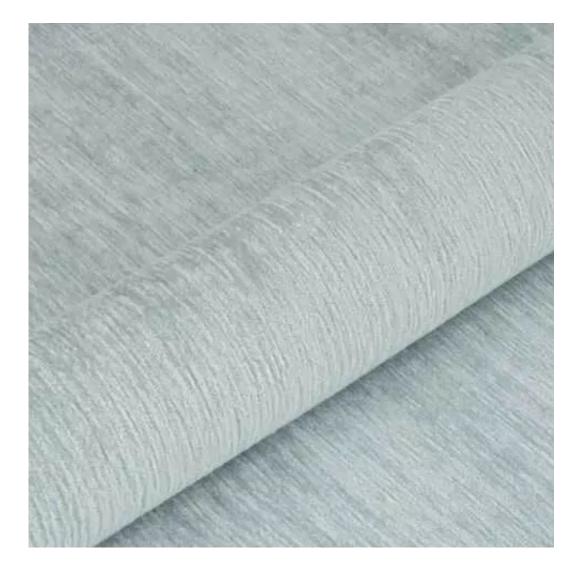

## **Product description**

Upholstered Bench Industrial Style LGM-145 PATTERN-VELVET-12 | Width: 40 cm - 200 cm | Height: 40 cm - 50 cm | Depth: 30 cm - 40 cm |

Technical data

Product-Code:

| LGM-145                 |
|-------------------------|
| Catalogue number:       |
| 24151                   |
|                         |
| Condition:              |
| New                     |
|                         |
| Bench width:            |
| 40 cm - 200 cm          |
| Choose from parameter   |
|                         |
| Bench height:           |
| 40 cm - 50 cm           |
| Choose from parameter   |
|                         |
| Bench depth:            |
| 30 cm - 40 cm           |
| Choose from parameter   |
|                         |
| Type of fabric:         |
| Choose from parameter   |
|                         |
| Type of fabric (Photo): |
| PATTERN-VELVET-12       |
|                         |
|                         |
|                         |
|                         |

**Height**: 40 cm , 45 cm , 50 cm **Depth**: 30 cm , 35 cm , 40 cm

Type of fabric: PATTERN-VELVET-12 (Photo), ANDRE-1300, ANDRE-1301, ANDRE-1302, ANDRE-1303, ANDRE-1304, ANDRE-1305, ANDRE-1306, ANDRE-1307, ANDRE-1308, ANDRE-1309, ANDRE-1310, ART-DECO-VELVET-01, ART-DECO-VELVET-02, ART-DECO-VELVET-03, ART-DECO-VELVET-04, ART-DECO-VELVET-05, ART-DECO-VELVET-06, ART-DECO-VELVET-07, ART-DECO-VELVET-08, ART-DECO-VELVET-09, ART-DECO-VELVET-10...11 (write a comment in order), ATOS-111, ATOS-112, ATOS-113, ATOS-114, ATOS-115, ATOS-116, ATOS-117, ATOS-118, ATOS-119, ATOS-120...126 (write a comment in order), AURORA-2480, AURORA-2481, AURORA-2482, AURORA-2483, AURORA-2484, AURORA-2485, AURORA-2486, AURORA-2487, AURORA-2488, AURORA-2489...2505 (write a comment in order), BALOO-2071, BALOO-2072, BALOO-2073, BALOO-2074, BALOO-2076, BALOO-2077, BALOO-2078, BALOO-2079, BALOO-2081, BALOO-2082...2089 (write a comment in order), BLACK-WHITE-VELVET-01, BLACK-WHITE-VELVET-02, BLACK-WHITE-VELVET-03, BLACK-WHITE-VELVET-04, BLACK-WHITE-VELVET-05, BLACK-WHITE-VELVET-06, BLACK-WHITE-VELVET-07, BLACK-WHITE-VELVET-08, BLACK-WHITE-VELVET-09, BLACK-WHITE-VELVET-09, BLACK-WHITE-VELVET-09, BLOOM-01, BLOOM-02, BLOOM-03, BLOOM-04, BLOOM-05, BLOOM-06, BLOOM-07, BLOOM-08, BLOOM-09, BLOOM-10, BRAID-3001, BRAID-3002,