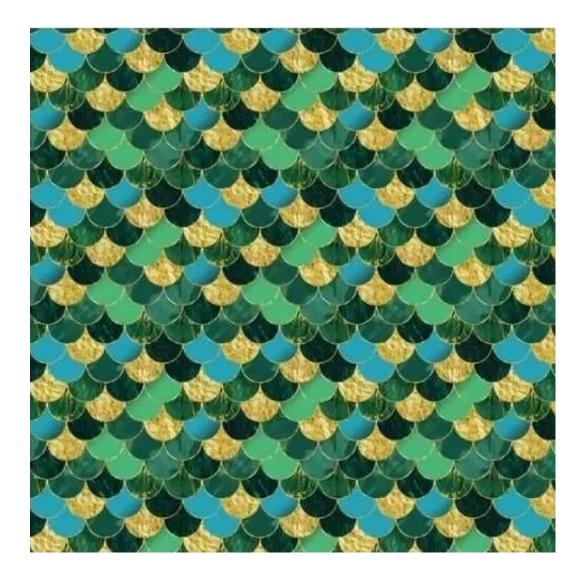

FLORENCE-ECO-LEATHER

FLOWER-VELVET

FUSHION-ECO-LEATHER

GEODY

**HAMILTON** 

**HEXAGON-VELVET** 

HOLD-ME

**HUSK-VELVET** 

**Height**: 40 cm , 45 cm , 50 cm **Depth**: 30 cm , 35 cm , 40 cm

Type of fabric: HAMILTON-2811 (Photo), ANDRE-1300, ANDRE-1301, ANDRE-1302, ANDRE-1303, ANDRE-1304, ANDRE-1305, ANDRE-1306, ANDRE-1307, ANDRE-1308, ANDRE-1309, ANDRE-1310, ART-DECO-VELVET-01, ART-DECO-VELVET-02, ART-DECO-VELVET-03, ART-DECO-VELVET-04, ART-DECO-VELVET-05, ART-DECO-VELVET-06, ART-DECO-VELVET-07, ART-DECO-VELVET-08, ART-DECO-VELVET-09, ART-DECO-VELVET-10...11 (write a comment in order), ATOS-111, ATOS-112, ATOS-113, ATOS-114, ATOS-115, ATOS-116, ATOS-117, ATOS-118, ATOS-119, ATOS-120...126 (write a comment in order), AURORA-2480, AURORA-2481, AURORA-2482, AURORA-2483, AURORA-2484, AURORA-2485, AURORA-2486, AURORA-2487, AURORA-2488, AURORA-2489...2505 (write a comment in order), BALOO-2071, BALOO-2072, BALOO-2073, BALOO-2074, BALOO-2076, BALOO-2077, BALOO-2078, BALOO-2079, BALOO-2081, BALOO-2082...2089 (write a comment in order), BLACK-WHITE-VELVET-01, BLACK-WHITE-VELVET-02, BLACK-WHITE-VELVET-03, BLACK-WHITE-VELVET-04, BLACK-WHITE-VELVET-05, BLACK-WHITE-VELVET-06, BLACK-WHITE-VELVET-07, BLACK-WHITE-VELVET-08, BLACK-WHITE-VELVET-09, BLACK-WHITE-VELVET-09, BLOOM-02, BLOOM-03, BLOOM-04, BLOOM-05, BLOOM-06, BLOOM-07, BLOOM-08, BLOOM-09, BLOOM-10, BRAID-3001, BRAID-3002,