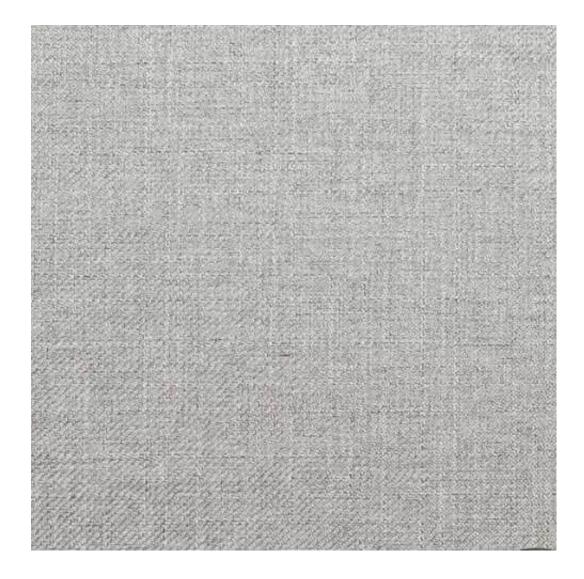

| 24149  Condition:  New  Bench width:  40 cm - 200 cm  Choose from parameter  Bench height:  40 cm - 50 cm  Choose from parameter  Bench depth:  30 cm - 40 cm  Choose from parameter  Type of fabric:  Choose from parameter | LGM-144                 |  |
|------------------------------------------------------------------------------------------------------------------------------------------------------------------------------------------------------------------------------|-------------------------|--|
| Condition: New  Bench width: 40 cm - 200 cm  Choose from parameter  Bench height: 40 cm - 50 cm  Choose from parameter  Bench depth: 30 cm - 40 cm  Choose from parameter  Type of fabric: Choose from parameter             | Catalogue number:       |  |
| Bench width: 40 cm - 200 cm Choose from parameter  Bench height: 40 cm - 50 cm Choose from parameter  Bench depth: 30 cm - 40 cm Choose from parameter  Type of fabric: Choose from parameter                                | 24149                   |  |
| Bench width:  40 cm - 200 cm  Choose from parameter  Bench height:  40 cm - 50 cm  Choose from parameter  Bench depth:  30 cm - 40 cm  Choose from parameter  Type of fabric:  Choose from parameter                         | Condition:              |  |
| 40 cm - 200 cm  Choose from parameter  Bench height: 40 cm - 50 cm  Choose from parameter  Bench depth: 30 cm - 40 cm  Choose from parameter  Type of fabric:  Choose from parameter  Type of fabric (Photo):                | New                     |  |
| Choose from parameter  Bench height: 40 cm - 50 cm  Choose from parameter  Bench depth: 30 cm - 40 cm  Choose from parameter  Type of fabric:  Choose from parameter  Type of fabric (Photo):                                | Bench width:            |  |
| Bench height:  40 cm - 50 cm  Choose from parameter  Bench depth:  30 cm - 40 cm  Choose from parameter  Type of fabric:  Choose from parameter  Type of fabric (Photo):                                                     | 40 cm - 200 cm          |  |
| 40 cm - 50 cm  Choose from parameter  Bench depth: 30 cm - 40 cm  Choose from parameter  Type of fabric:  Choose from parameter  Type of fabric (Photo):                                                                     | Choose from parameter   |  |
| Choose from parameter  Bench depth: 30 cm - 40 cm  Choose from parameter  Type of fabric: Choose from parameter  Type of fabric (Photo):                                                                                     | Bench height:           |  |
| Bench depth: 30 cm - 40 cm  Choose from parameter  Type of fabric:  Choose from parameter  Type of fabric (Photo):                                                                                                           | 40 cm - 50 cm           |  |
| 30 cm - 40 cm  Choose from parameter  Type of fabric:  Choose from parameter  Type of fabric (Photo):                                                                                                                        | Choose from parameter   |  |
| Choose from parameter  Type of fabric:  Choose from parameter  Type of fabric (Photo):                                                                                                                                       | Bench depth:            |  |
| Type of fabric:  Choose from parameter  Type of fabric (Photo):                                                                                                                                                              | 30 cm - 40 cm           |  |
| Choose from parameter  Type of fabric (Photo):                                                                                                                                                                               | Choose from parameter   |  |
| Type of fabric (Photo):                                                                                                                                                                                                      | Type of fabric:         |  |
|                                                                                                                                                                                                                              | Choose from parameter   |  |
| HAMILTON-2811                                                                                                                                                                                                                | Type of fabric (Photo): |  |
|                                                                                                                                                                                                                              | HAMILTON-2811           |  |
|                                                                                                                                                                                                                              |                         |  |
|                                                                                                                                                                                                                              |                         |  |
|                                                                                                                                                                                                                              |                         |  |

**Height**: 40 cm , 45 cm , 50 cm **Depth**: 30 cm , 35 cm , 40 cm

Type of fabric: HAMILTON-2811 (Photo), ANDRE-1300, ANDRE-1301, ANDRE-1302, ANDRE-1303, ANDRE-1304, ANDRE-1305, ANDRE-1306, ANDRE-1307, ANDRE-1308, ANDRE-1309, ANDRE-1310, ART-DECO-VELVET-01, ART-DECO-VELVET-02, ART-DECO-VELVET-03, ART-DECO-VELVET-04, ART-DECO-VELVET-05, ART-DECO-VELVET-06, ART-DECO-VELVET-07, ART-DECO-VELVET-08, ART-DECO-VELVET-09, ART-DECO-VELVET-10...11 (write a comment in order), ATOS-111, ATOS-112, ATOS-113, ATOS-114, ATOS-115, ATOS-116, ATOS-117, ATOS-118, ATOS-119, ATOS-120...126 (write a comment in order), AURORA-2480, AURORA-2481, AURORA-2482, AURORA-2483, AURORA-2484, AURORA-2485, AURORA-2486, AURORA-2487, AURORA-2488, AURORA-2489...2505 (write a comment in order), BALOO-2071, BALOO-2072, BALOO-2073, BALOO-2074, BALOO-2076, BALOO-2077, BALOO-2078, BALOO-2079, BALOO-2081, BALOO-2082...2089 (write a comment in order), BLACK-WHITE-VELVET-01, BLACK-WHITE-VELVET-02, BLACK-WHITE-VELVET-03, BLACK-WHITE-VELVET-04, BLACK-WHITE-VELVET-05, BLACK-WHITE-VELVET-06, BLACK-WHITE-VELVET-07, BLACK-WHITE-VELVET-08, BLACK-WHITE-VELVET-09, BLACK-WHITE-VELVET-09, BLOOM-02, BLOOM-03, BLOOM-04, BLOOM-05, BLOOM-06, BLOOM-07, BLOOM-08, BLOOM-09, BLOOM-10, BRAID-3001, BRAID-3002,