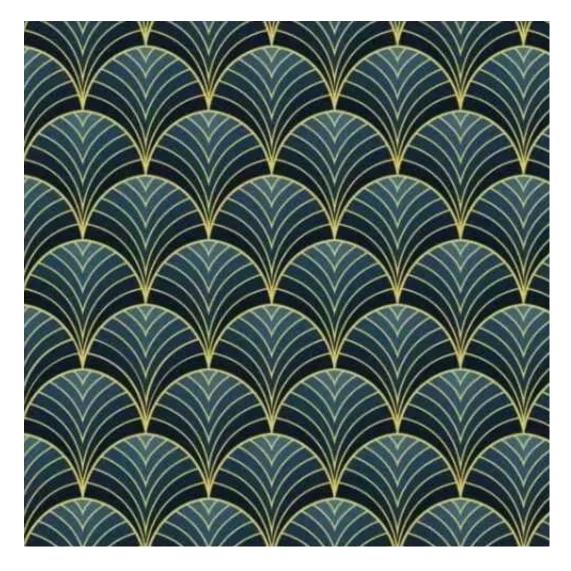

| 24149  Condition:  New  Bench width:  40 cm - 200 cm  Choose from parameter  Bench height:  40 cm - 50 cm  Choose from parameter  Bench depth:  30 cm - 40 cm  Choose from parameter  Type of fabric:  Choose from parameter | LGM-144                 |  |
|------------------------------------------------------------------------------------------------------------------------------------------------------------------------------------------------------------------------------|-------------------------|--|
| Condition: New  Bench width: 40 cm - 200 cm  Choose from parameter  Bench height: 40 cm - 50 cm  Choose from parameter  Bench depth: 30 cm - 40 cm  Choose from parameter  Type of fabric: Choose from parameter             | Catalogue number:       |  |
| Bench width: 40 cm - 200 cm Choose from parameter  Bench height: 40 cm - 50 cm Choose from parameter  Bench depth: 30 cm - 40 cm Choose from parameter  Type of fabric: Choose from parameter                                | 24149                   |  |
| Bench width:  40 cm - 200 cm  Choose from parameter  Bench height:  40 cm - 50 cm  Choose from parameter  Bench depth:  30 cm - 40 cm  Choose from parameter  Type of fabric:  Choose from parameter                         | Condition:              |  |
| 40 cm - 200 cm  Choose from parameter  Bench height: 40 cm - 50 cm  Choose from parameter  Bench depth: 30 cm - 40 cm  Choose from parameter  Type of fabric:  Choose from parameter  Type of fabric (Photo):                | New                     |  |
| Choose from parameter  Bench height: 40 cm - 50 cm  Choose from parameter  Bench depth: 30 cm - 40 cm  Choose from parameter  Type of fabric:  Choose from parameter  Type of fabric (Photo):                                | Bench width:            |  |
| Bench height:  40 cm - 50 cm  Choose from parameter  Bench depth:  30 cm - 40 cm  Choose from parameter  Type of fabric:  Choose from parameter  Type of fabric (Photo):                                                     | 40 cm - 200 cm          |  |
| 40 cm - 50 cm  Choose from parameter  Bench depth: 30 cm - 40 cm  Choose from parameter  Type of fabric:  Choose from parameter  Type of fabric (Photo):                                                                     | Choose from parameter   |  |
| Choose from parameter  Bench depth: 30 cm - 40 cm  Choose from parameter  Type of fabric: Choose from parameter  Type of fabric (Photo):                                                                                     | Bench height:           |  |
| Bench depth: 30 cm - 40 cm  Choose from parameter  Type of fabric:  Choose from parameter  Type of fabric (Photo):                                                                                                           | 40 cm - 50 cm           |  |
| 30 cm - 40 cm  Choose from parameter  Type of fabric:  Choose from parameter  Type of fabric (Photo):                                                                                                                        | Choose from parameter   |  |
| Choose from parameter  Type of fabric:  Choose from parameter  Type of fabric (Photo):                                                                                                                                       | Bench depth:            |  |
| Type of fabric:  Choose from parameter  Type of fabric (Photo):                                                                                                                                                              | 30 cm - 40 cm           |  |
| Choose from parameter  Type of fabric (Photo):                                                                                                                                                                               | Choose from parameter   |  |
| Type of fabric (Photo):                                                                                                                                                                                                      | Type of fabric:         |  |
|                                                                                                                                                                                                                              | Choose from parameter   |  |
| HAMILTON-2811                                                                                                                                                                                                                | Type of fabric (Photo): |  |
|                                                                                                                                                                                                                              | HAMILTON-2811           |  |
|                                                                                                                                                                                                                              |                         |  |
|                                                                                                                                                                                                                              |                         |  |
|                                                                                                                                                                                                                              |                         |  |

FLORENCE-ECO-LEATHER

FLOWER-VELVET

FUSHION-ECO-LEATHER

GEODY

**HAMILTON** 

**HEXAGON-VELVET** 

HOLD-ME

**HUSK-VELVET** 