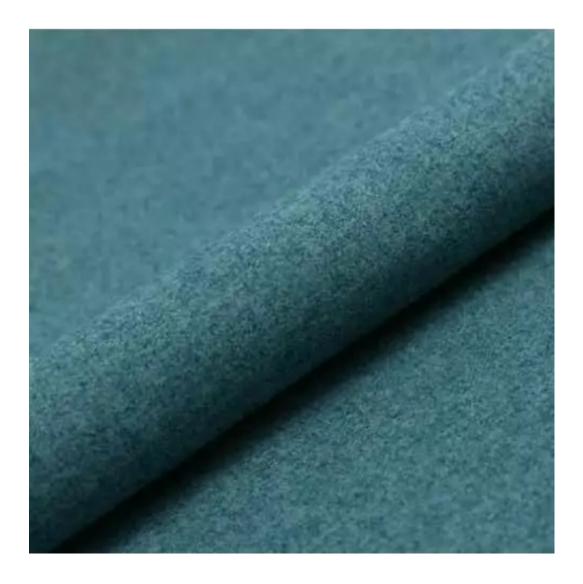

| 24149  Condition:  New  Bench width:  40 cm - 200 cm  Choose from parameter  Bench height:  40 cm - 50 cm  Choose from parameter  Bench depth:  30 cm - 40 cm  Choose from parameter  Type of fabric:  Choose from parameter | LGM-144                 |  |
|------------------------------------------------------------------------------------------------------------------------------------------------------------------------------------------------------------------------------|-------------------------|--|
| Condition: New  Bench width: 40 cm - 200 cm  Choose from parameter  Bench height: 40 cm - 50 cm  Choose from parameter  Bench depth: 30 cm - 40 cm  Choose from parameter  Type of fabric: Choose from parameter             | Catalogue number:       |  |
| Bench width: 40 cm - 200 cm Choose from parameter  Bench height: 40 cm - 50 cm Choose from parameter  Bench depth: 30 cm - 40 cm Choose from parameter  Type of fabric: Choose from parameter                                | 24149                   |  |
| Bench width:  40 cm - 200 cm  Choose from parameter  Bench height:  40 cm - 50 cm  Choose from parameter  Bench depth:  30 cm - 40 cm  Choose from parameter  Type of fabric:  Choose from parameter                         | Condition:              |  |
| 40 cm - 200 cm  Choose from parameter  Bench height: 40 cm - 50 cm  Choose from parameter  Bench depth: 30 cm - 40 cm  Choose from parameter  Type of fabric:  Choose from parameter  Type of fabric (Photo):                | New                     |  |
| Choose from parameter  Bench height: 40 cm - 50 cm  Choose from parameter  Bench depth: 30 cm - 40 cm  Choose from parameter  Type of fabric:  Choose from parameter  Type of fabric (Photo):                                | Bench width:            |  |
| Bench height:  40 cm - 50 cm  Choose from parameter  Bench depth:  30 cm - 40 cm  Choose from parameter  Type of fabric:  Choose from parameter  Type of fabric (Photo):                                                     | 40 cm - 200 cm          |  |
| 40 cm - 50 cm  Choose from parameter  Bench depth: 30 cm - 40 cm  Choose from parameter  Type of fabric:  Choose from parameter  Type of fabric (Photo):                                                                     | Choose from parameter   |  |
| Choose from parameter  Bench depth: 30 cm - 40 cm  Choose from parameter  Type of fabric: Choose from parameter  Type of fabric (Photo):                                                                                     | Bench height:           |  |
| Bench depth: 30 cm - 40 cm  Choose from parameter  Type of fabric:  Choose from parameter  Type of fabric (Photo):                                                                                                           | 40 cm - 50 cm           |  |
| 30 cm - 40 cm  Choose from parameter  Type of fabric:  Choose from parameter  Type of fabric (Photo):                                                                                                                        | Choose from parameter   |  |
| Choose from parameter  Type of fabric:  Choose from parameter  Type of fabric (Photo):                                                                                                                                       | Bench depth:            |  |
| Type of fabric:  Choose from parameter  Type of fabric (Photo):                                                                                                                                                              | 30 cm - 40 cm           |  |
| Choose from parameter  Type of fabric (Photo):                                                                                                                                                                               | Choose from parameter   |  |
| Type of fabric (Photo):                                                                                                                                                                                                      | Type of fabric:         |  |
|                                                                                                                                                                                                                              | Choose from parameter   |  |
| HAMILTON-2811                                                                                                                                                                                                                | Type of fabric (Photo): |  |
|                                                                                                                                                                                                                              | HAMILTON-2811           |  |
|                                                                                                                                                                                                                              |                         |  |
|                                                                                                                                                                                                                              |                         |  |
|                                                                                                                                                                                                                              |                         |  |

**Height**: 40 cm , 45 cm , 50 cm **Depth**: 30 cm , 35 cm , 40 cm

Type of fabric: HAMILTON-2811 (Photo), ANDRE-1300, ANDRE-1301, ANDRE-1302, ANDRE-1303, ANDRE-1304, ANDRE-1305, ANDRE-1306, ANDRE-1307, ANDRE-1308, ANDRE-1309, ANDRE-1310, ART-DECO-VELVET-01, ART-DECO-VELVET-02, ART-DECO-VELVET-03, ART-DECO-VELVET-04, ART-DECO-VELVET-05, ART-DECO-VELVET-06, ART-DECO-VELVET-07, ART-DECO-VELVET-08, ART-DECO-VELVET-09, ART-DECO-VELVET-10...11 (write a comment in order), ATOS-111, ATOS-112, ATOS-113, ATOS-114, ATOS-115, ATOS-116, ATOS-117, ATOS-118, ATOS-119, ATOS-120...126 (write a comment in order), AURORA-2480, AURORA-2481, AURORA-2482, AURORA-2483, AURORA-2484, AURORA-2485, AURORA-2486, AURORA-2487, AURORA-2488, AURORA-2489...2505 (write a comment in order), BALOO-2071, BALOO-2072, BALOO-2073, BALOO-2074, BALOO-2076, BALOO-2077, BALOO-2078, BALOO-2079, BALOO-2081, BALOO-2082...2089 (write a comment in order), BLACK-WHITE-VELVET-01, BLACK-WHITE-VELVET-02, BLACK-WHITE-VELVET-03, BLACK-WHITE-VELVET-04, BLACK-WHITE-VELVET-05, BLACK-WHITE-VELVET-06, BLACK-WHITE-VELVET-07, BLACK-WHITE-VELVET-08, BLACK-WHITE-VELVET-09, BLACK-WHITE-VELVET-09, BLOOM-02, BLOOM-03, BLOOM-04, BLOOM-05, BLOOM-06, BLOOM-07, BLOOM-08, BLOOM-09, BLOOM-10, BRAID-3001, BRAID-3002,