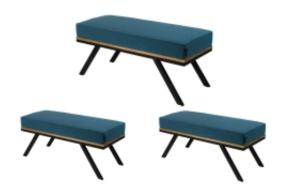

# **Upholstered Bench Industrial Style LGM-144 HAMILTON-2811**

| Number        | 24149            |
|---------------|------------------|
| Producer code | LGM-144          |
| Manufacturer  | Emra Wood Design |

# **Product description**

Upholstered Bench Industrial Style LGM-144 HAMILTON-2811  $\mid$  Width: 40 cm - 200 cm  $\mid$  Height: 40 cm - 50 cm  $\mid$  Depth: 30 cm - 40 cm  $\mid$ 

Technical data

Product-Code:

## Upholstered Bench Industrial Style LGM-144 HAMILTON-2811

- · A functional and practical bench for hallway, living room, bedroom, dressing room, bathroom, reception and office
- Some bench models have a practical shelf for shoes
- The frame and upholstery are made of the highest quality materials
- Production of the bench according to customer requirements

#### **Product features**

- Very high-quality and precise workmanship directly from the manufacturer
- The bench features an interchangeable seat to adapt the product to the future appearance of the room
- The bench does not require self-assembly and is delivered to the customer in its entirety
- Take a look at our fabric palette for more options
- We are at your disposal if you have any questions about the product
- By purchasing a product, you are buying a non-prefabricated item made according to specifications (selection of color, upholstery, materials, etc.)