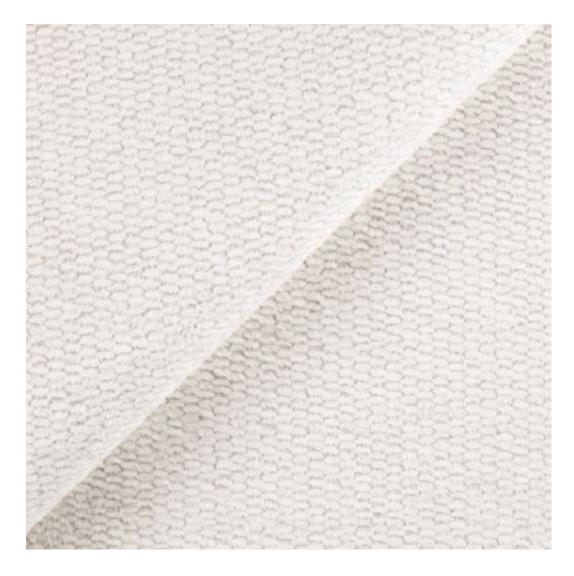

| 24149  Condition:  New  Bench width:  40 cm - 200 cm  Choose from parameter  Bench height:  40 cm - 50 cm  Choose from parameter  Bench depth:  30 cm - 40 cm  Choose from parameter  Type of fabric:  Choose from parameter | LGM-144                 |  |
|------------------------------------------------------------------------------------------------------------------------------------------------------------------------------------------------------------------------------|-------------------------|--|
| Condition: New  Bench width: 40 cm - 200 cm  Choose from parameter  Bench height: 40 cm - 50 cm  Choose from parameter  Bench depth: 30 cm - 40 cm  Choose from parameter  Type of fabric: Choose from parameter             | Catalogue number:       |  |
| Bench width: 40 cm - 200 cm Choose from parameter  Bench height: 40 cm - 50 cm Choose from parameter  Bench depth: 30 cm - 40 cm Choose from parameter  Type of fabric: Choose from parameter                                | 24149                   |  |
| Bench width:  40 cm - 200 cm  Choose from parameter  Bench height:  40 cm - 50 cm  Choose from parameter  Bench depth:  30 cm - 40 cm  Choose from parameter  Type of fabric:  Choose from parameter                         | Condition:              |  |
| 40 cm - 200 cm  Choose from parameter  Bench height: 40 cm - 50 cm  Choose from parameter  Bench depth: 30 cm - 40 cm  Choose from parameter  Type of fabric:  Choose from parameter  Type of fabric (Photo):                | New                     |  |
| Choose from parameter  Bench height: 40 cm - 50 cm  Choose from parameter  Bench depth: 30 cm - 40 cm  Choose from parameter  Type of fabric:  Choose from parameter  Type of fabric (Photo):                                | Bench width:            |  |
| Bench height:  40 cm - 50 cm  Choose from parameter  Bench depth:  30 cm - 40 cm  Choose from parameter  Type of fabric:  Choose from parameter  Type of fabric (Photo):                                                     | 40 cm - 200 cm          |  |
| 40 cm - 50 cm  Choose from parameter  Bench depth: 30 cm - 40 cm  Choose from parameter  Type of fabric:  Choose from parameter  Type of fabric (Photo):                                                                     | Choose from parameter   |  |
| Choose from parameter  Bench depth: 30 cm - 40 cm  Choose from parameter  Type of fabric: Choose from parameter  Type of fabric (Photo):                                                                                     | Bench height:           |  |
| Bench depth: 30 cm - 40 cm  Choose from parameter  Type of fabric:  Choose from parameter  Type of fabric (Photo):                                                                                                           | 40 cm - 50 cm           |  |
| 30 cm - 40 cm  Choose from parameter  Type of fabric:  Choose from parameter  Type of fabric (Photo):                                                                                                                        | Choose from parameter   |  |
| Choose from parameter  Type of fabric:  Choose from parameter  Type of fabric (Photo):                                                                                                                                       | Bench depth:            |  |
| Type of fabric:  Choose from parameter  Type of fabric (Photo):                                                                                                                                                              | 30 cm - 40 cm           |  |
| Choose from parameter  Type of fabric (Photo):                                                                                                                                                                               | Choose from parameter   |  |
| Type of fabric (Photo):                                                                                                                                                                                                      | Type of fabric:         |  |
|                                                                                                                                                                                                                              | Choose from parameter   |  |
| HAMILTON-2811                                                                                                                                                                                                                | Type of fabric (Photo): |  |
|                                                                                                                                                                                                                              | HAMILTON-2811           |  |
|                                                                                                                                                                                                                              |                         |  |
|                                                                                                                                                                                                                              |                         |  |
|                                                                                                                                                                                                                              |                         |  |

**Height**: 40 cm , 45 cm , 50 cm **Depth**: 30 cm , 35 cm , 40 cm

Type of fabric: HAMILTON-2811 (Photo), ANDRE-1300, ANDRE-1301, ANDRE-1302, ANDRE-1303, ANDRE-1304, ANDRE-1305, ANDRE-1306, ANDRE-1307, ANDRE-1308, ANDRE-1309, ANDRE-1310, ART-DECO-VELVET-01, ART-DECO-VELVET-02, ART-DECO-VELVET-03, ART-DECO-VELVET-04, ART-DECO-VELVET-05, ART-DECO-VELVET-06, ART-DECO-VELVET-07, ART-DECO-VELVET-08, ART-DECO-VELVET-09, ART-DECO-VELVET-10...11 (write a comment in order), ATOS-111, ATOS-112, ATOS-113, ATOS-114, ATOS-115, ATOS-116, ATOS-117, ATOS-118, ATOS-119, ATOS-120...126 (write a comment in order), AURORA-2480, AURORA-2481, AURORA-2482, AURORA-2483, AURORA-2484, AURORA-2485, AURORA-2486, AURORA-2487, AURORA-2488, AURORA-2489...2505 (write a comment in order), BALOO-2071, BALOO-2072, BALOO-2073, BALOO-2074, BALOO-2076, BALOO-2077, BALOO-2078, BALOO-2079, BALOO-2081, BALOO-2082...2089 (write a comment in order), BLACK-WHITE-VELVET-01, BLACK-WHITE-VELVET-02, BLACK-WHITE-VELVET-03, BLACK-WHITE-VELVET-04, BLACK-WHITE-VELVET-05, BLACK-WHITE-VELVET-06, BLACK-WHITE-VELVET-07, BLACK-WHITE-VELVET-08, BLACK-WHITE-VELVET-09, BLACK-WHITE-VELVET-09, BLOOM-02, BLOOM-03, BLOOM-04, BLOOM-05, BLOOM-06, BLOOM-07, BLOOM-08, BLOOM-09, BLOOM-10, BRAID-3001, BRAID-3002,