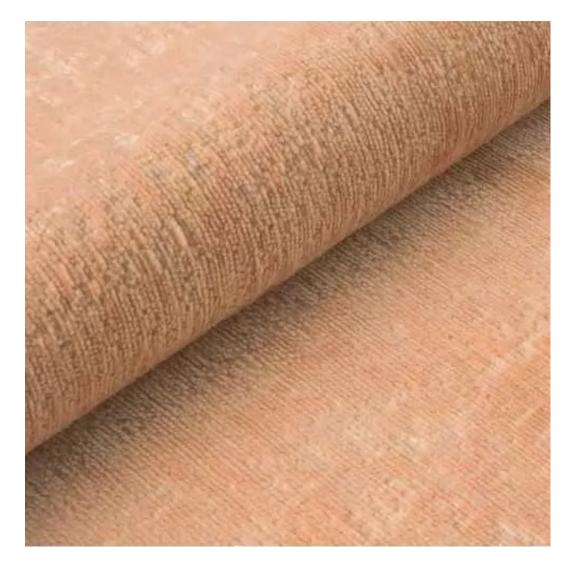

| 24149  Condition:  New  Bench width:  40 cm - 200 cm  Choose from parameter  Bench height:  40 cm - 50 cm  Choose from parameter  Bench depth:  30 cm - 40 cm  Choose from parameter  Type of fabric:  Choose from parameter | LGM-144                 |  |
|------------------------------------------------------------------------------------------------------------------------------------------------------------------------------------------------------------------------------|-------------------------|--|
| Condition: New  Bench width: 40 cm - 200 cm  Choose from parameter  Bench height: 40 cm - 50 cm  Choose from parameter  Bench depth: 30 cm - 40 cm  Choose from parameter  Type of fabric: Choose from parameter             | Catalogue number:       |  |
| Bench width: 40 cm - 200 cm Choose from parameter  Bench height: 40 cm - 50 cm Choose from parameter  Bench depth: 30 cm - 40 cm Choose from parameter  Type of fabric: Choose from parameter                                | 24149                   |  |
| Bench width:  40 cm - 200 cm  Choose from parameter  Bench height:  40 cm - 50 cm  Choose from parameter  Bench depth:  30 cm - 40 cm  Choose from parameter  Type of fabric:  Choose from parameter                         | Condition:              |  |
| 40 cm - 200 cm  Choose from parameter  Bench height: 40 cm - 50 cm  Choose from parameter  Bench depth: 30 cm - 40 cm  Choose from parameter  Type of fabric:  Choose from parameter  Type of fabric (Photo):                | New                     |  |
| Choose from parameter  Bench height: 40 cm - 50 cm  Choose from parameter  Bench depth: 30 cm - 40 cm  Choose from parameter  Type of fabric:  Choose from parameter  Type of fabric (Photo):                                | Bench width:            |  |
| Bench height:  40 cm - 50 cm  Choose from parameter  Bench depth:  30 cm - 40 cm  Choose from parameter  Type of fabric:  Choose from parameter  Type of fabric (Photo):                                                     | 40 cm - 200 cm          |  |
| 40 cm - 50 cm  Choose from parameter  Bench depth: 30 cm - 40 cm  Choose from parameter  Type of fabric:  Choose from parameter  Type of fabric (Photo):                                                                     | Choose from parameter   |  |
| Choose from parameter  Bench depth: 30 cm - 40 cm  Choose from parameter  Type of fabric: Choose from parameter  Type of fabric (Photo):                                                                                     | Bench height:           |  |
| Bench depth: 30 cm - 40 cm  Choose from parameter  Type of fabric:  Choose from parameter  Type of fabric (Photo):                                                                                                           | 40 cm - 50 cm           |  |
| 30 cm - 40 cm  Choose from parameter  Type of fabric:  Choose from parameter  Type of fabric (Photo):                                                                                                                        | Choose from parameter   |  |
| Choose from parameter  Type of fabric:  Choose from parameter  Type of fabric (Photo):                                                                                                                                       | Bench depth:            |  |
| Type of fabric:  Choose from parameter  Type of fabric (Photo):                                                                                                                                                              | 30 cm - 40 cm           |  |
| Choose from parameter  Type of fabric (Photo):                                                                                                                                                                               | Choose from parameter   |  |
| Type of fabric (Photo):                                                                                                                                                                                                      | Type of fabric:         |  |
|                                                                                                                                                                                                                              | Choose from parameter   |  |
| HAMILTON-2811                                                                                                                                                                                                                | Type of fabric (Photo): |  |
|                                                                                                                                                                                                                              | HAMILTON-2811           |  |
|                                                                                                                                                                                                                              |                         |  |
|                                                                                                                                                                                                                              |                         |  |
|                                                                                                                                                                                                                              |                         |  |

FLORENCE-ECO-LEATHER

FLOWER-VELVET

FUSHION-ECO-LEATHER

GEODY

**HAMILTON** 

**HEXAGON-VELVET** 

HOLD-ME

**HUSK-VELVET** 