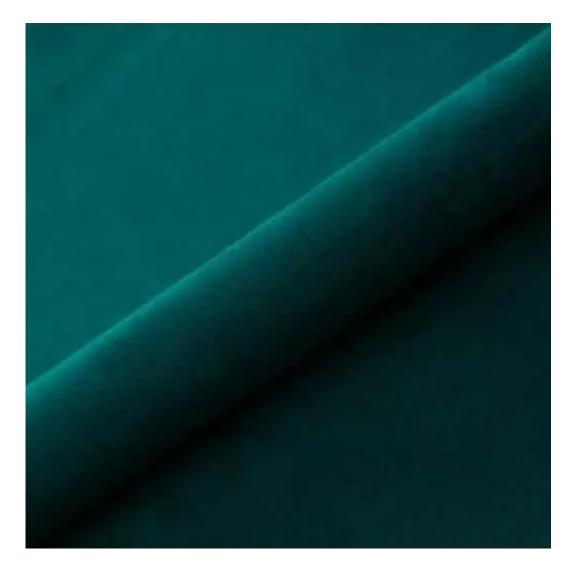

| 24149  Condition:  New  Bench width:  40 cm - 200 cm  Choose from parameter  Bench height:  40 cm - 50 cm  Choose from parameter  Bench depth:  30 cm - 40 cm  Choose from parameter  Type of fabric:  Choose from parameter | LGM-144                 |  |
|------------------------------------------------------------------------------------------------------------------------------------------------------------------------------------------------------------------------------|-------------------------|--|
| Condition: New  Bench width: 40 cm - 200 cm  Choose from parameter  Bench height: 40 cm - 50 cm  Choose from parameter  Bench depth: 30 cm - 40 cm  Choose from parameter  Type of fabric: Choose from parameter             | Catalogue number:       |  |
| Bench width: 40 cm - 200 cm Choose from parameter  Bench height: 40 cm - 50 cm Choose from parameter  Bench depth: 30 cm - 40 cm Choose from parameter  Type of fabric: Choose from parameter                                | 24149                   |  |
| Bench width:  40 cm - 200 cm  Choose from parameter  Bench height:  40 cm - 50 cm  Choose from parameter  Bench depth:  30 cm - 40 cm  Choose from parameter  Type of fabric:  Choose from parameter                         | Condition:              |  |
| 40 cm - 200 cm  Choose from parameter  Bench height: 40 cm - 50 cm  Choose from parameter  Bench depth: 30 cm - 40 cm  Choose from parameter  Type of fabric:  Choose from parameter  Type of fabric (Photo):                | New                     |  |
| Choose from parameter  Bench height: 40 cm - 50 cm  Choose from parameter  Bench depth: 30 cm - 40 cm  Choose from parameter  Type of fabric:  Choose from parameter  Type of fabric (Photo):                                | Bench width:            |  |
| Bench height:  40 cm - 50 cm  Choose from parameter  Bench depth:  30 cm - 40 cm  Choose from parameter  Type of fabric:  Choose from parameter  Type of fabric (Photo):                                                     | 40 cm - 200 cm          |  |
| 40 cm - 50 cm  Choose from parameter  Bench depth: 30 cm - 40 cm  Choose from parameter  Type of fabric:  Choose from parameter  Type of fabric (Photo):                                                                     | Choose from parameter   |  |
| Choose from parameter  Bench depth: 30 cm - 40 cm  Choose from parameter  Type of fabric: Choose from parameter  Type of fabric (Photo):                                                                                     | Bench height:           |  |
| Bench depth: 30 cm - 40 cm  Choose from parameter  Type of fabric:  Choose from parameter  Type of fabric (Photo):                                                                                                           | 40 cm - 50 cm           |  |
| 30 cm - 40 cm  Choose from parameter  Type of fabric:  Choose from parameter  Type of fabric (Photo):                                                                                                                        | Choose from parameter   |  |
| Choose from parameter  Type of fabric:  Choose from parameter  Type of fabric (Photo):                                                                                                                                       | Bench depth:            |  |
| Type of fabric:  Choose from parameter  Type of fabric (Photo):                                                                                                                                                              | 30 cm - 40 cm           |  |
| Choose from parameter  Type of fabric (Photo):                                                                                                                                                                               | Choose from parameter   |  |
| Type of fabric (Photo):                                                                                                                                                                                                      | Type of fabric:         |  |
|                                                                                                                                                                                                                              | Choose from parameter   |  |
| HAMILTON-2811                                                                                                                                                                                                                | Type of fabric (Photo): |  |
|                                                                                                                                                                                                                              | HAMILTON-2811           |  |
|                                                                                                                                                                                                                              |                         |  |
|                                                                                                                                                                                                                              |                         |  |
|                                                                                                                                                                                                                              |                         |  |

**Height**: 40 cm , 45 cm , 50 cm **Depth**: 30 cm , 35 cm , 40 cm

Type of fabric: HAMILTON-2811 (Photo), ANDRE-1300, ANDRE-1301, ANDRE-1302, ANDRE-1303, ANDRE-1304, ANDRE-1305, ANDRE-1306, ANDRE-1307, ANDRE-1308, ANDRE-1309, ANDRE-1310, ART-DECO-VELVET-01, ART-DECO-VELVET-02, ART-DECO-VELVET-03, ART-DECO-VELVET-04, ART-DECO-VELVET-05, ART-DECO-VELVET-06, ART-DECO-VELVET-07, ART-DECO-VELVET-08, ART-DECO-VELVET-09, ART-DECO-VELVET-10...11 (write a comment in order), ATOS-111, ATOS-112, ATOS-113, ATOS-114, ATOS-115, ATOS-116, ATOS-117, ATOS-118, ATOS-119, ATOS-120...126 (write a comment in order), AURORA-2480, AURORA-2481, AURORA-2482, AURORA-2483, AURORA-2484, AURORA-2485, AURORA-2486, AURORA-2487, AURORA-2488, AURORA-2489...2505 (write a comment in order), BALOO-2071, BALOO-2072, BALOO-2073, BALOO-2074, BALOO-2076, BALOO-2077, BALOO-2078, BALOO-2079, BALOO-2081, BALOO-2082...2089 (write a comment in order), BLACK-WHITE-VELVET-01, BLACK-WHITE-VELVET-02, BLACK-WHITE-VELVET-03, BLACK-WHITE-VELVET-04, BLACK-WHITE-VELVET-05, BLACK-WHITE-VELVET-06, BLACK-WHITE-VELVET-07, BLACK-WHITE-VELVET-08, BLACK-WHITE-VELVET-09, BLACK-WHITE-VELVET-09, BLOOM-02, BLOOM-03, BLOOM-04, BLOOM-05, BLOOM-06, BLOOM-07, BLOOM-08, BLOOM-09, BLOOM-10, BRAID-3001, BRAID-3002,