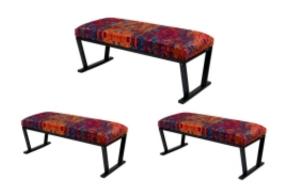

# Upholstered Bench Industrial Style LGM-143 PATTERN-VELVET-12

| Number        | 24148            |
|---------------|------------------|
| Producer code | LGM-143          |
| Manufacturer  | Emra Wood Design |

## **Product description**

Upholstered Bench Industrial Style LGM-143 PATTERN-VELVET-12 | Width: 40 cm - 200 cm | Height: 40 cm - 50 cm | Depth: 30 cm - 40 cm |

Technical data

Product-Code:

| LGM-143                 |  |
|-------------------------|--|
| Catalogue number:       |  |
| 24148                   |  |
| Condition:              |  |
| New                     |  |
|                         |  |
| Bench width:            |  |
| 40 cm - 200 cm          |  |
| Choose from parameter   |  |
|                         |  |
| Bench height:           |  |
| 40 cm - 50 cm           |  |
| Choose from parameter   |  |
|                         |  |
| Bench depth:            |  |
| 30 cm - 40 cm           |  |
| Choose from parameter   |  |
|                         |  |
| Type of fabric:         |  |
| Choose from parameter   |  |
|                         |  |
| Type of fabric (Photo): |  |
| PATTERN-VELVET-12       |  |
|                         |  |
|                         |  |
|                         |  |
|                         |  |

### Upholstered Bench Industrial Style LGM-143 PATTERN-VELVET-12

- · A functional and practical bench for hallway, living room, bedroom, dressing room, bathroom, reception and office
- Some bench models have a practical shelf for shoes
- The frame and upholstery are made of the highest quality materials
- Production of the bench according to customer requirements