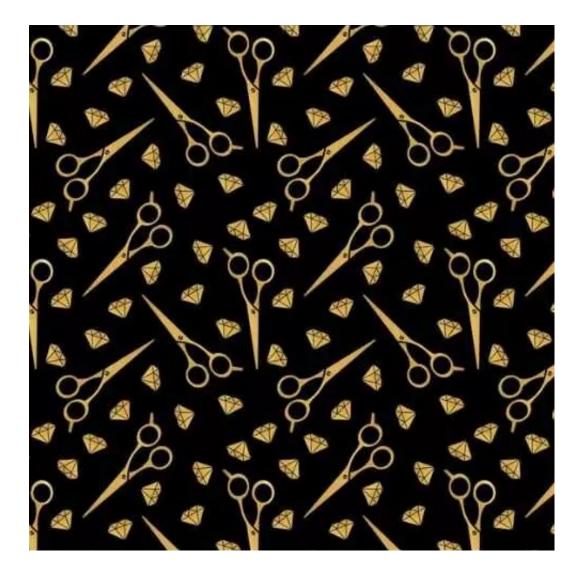

## **Product description**

Upholstered Bench Industrial Style LGM-143 PATTERN-VELVET-12 | Width: 40 cm - 200 cm | Height: 40 cm - 50 cm | Depth: 30 cm - 40 cm |

Technical data

Product-Code:

| LGM-143                 |  |
|-------------------------|--|
| Catalogue number:       |  |
| 24148                   |  |
| Condition:              |  |
| New                     |  |
|                         |  |
| Bench width:            |  |
| 40 cm - 200 cm          |  |
| Choose from parameter   |  |
|                         |  |
| Bench height:           |  |
| 40 cm - 50 cm           |  |
| Choose from parameter   |  |
|                         |  |
| Bench depth:            |  |
| 30 cm - 40 cm           |  |
| Choose from parameter   |  |
|                         |  |
| Type of fabric:         |  |
| Choose from parameter   |  |
|                         |  |
| Type of fabric (Photo): |  |
| PATTERN-VELVET-12       |  |
|                         |  |
|                         |  |
|                         |  |
|                         |  |

**Height**: 40 cm , 45 cm , 50 cm **Depth**: 30 cm , 35 cm , 40 cm

Type of fabric: PATTERN-VELVET-12 (Photo), ANDRE-1300, ANDRE-1301, ANDRE-1302, ANDRE-1303, ANDRE-1304, ANDRE-1305, ANDRE-1306, ANDRE-1307, ANDRE-1308, ANDRE-1309, ANDRE-1310, ART-DECO-VELVET-01, ART-DECO-VELVET-02, ART-DECO-VELVET-03, ART-DECO-VELVET-04, ART-DECO-VELVET-05, ART-DECO-VELVET-06, ART-DECO-VELVET-07, ART-DECO-VELVET-08, ART-DECO-VELVET-09, ART-DECO-VELVET-10...11 (write a comment in order), ATOS-111, ATOS-112, ATOS-113, ATOS-114, ATOS-115, ATOS-116, ATOS-117, ATOS-118, ATOS-119, ATOS-120...126 (write a comment in order), AURORA-2480, AURORA-2481, AURORA-2482, AURORA-2483, AURORA-2484, AURORA-2485, AURORA-2486, AURORA-2487, AURORA-2488, AURORA-2489...2505 (write a comment in order), BALOO-2071, BALOO-2072, BALOO-2073, BALOO-2074, BALOO-2076, BALOO-2077, BALOO-2078, BALOO-2079, BALOO-2081, BALOO-2082...2089 (write a comment in order), BLACK-WHITE-VELVET-01, BLACK-WHITE-VELVET-02, BLACK-WHITE-VELVET-03, BLACK-WHITE-VELVET-04, BLACK-WHITE-VELVET-05, BLACK-WHITE-VELVET-06, BLACK-WHITE-VELVET-07, BLACK-WHITE-VELVET-08, BLACK-WHITE-VELVET-09, BLACK-WHITE-VELVET-09, BLACK-WHITE-VELVET-09, BLOOM-01, BLOOM-02, BLOOM-03, BLOOM-04, BLOOM-05, BLOOM-06, BLOOM-07, BLOOM-08, BLOOM-09, BLOOM-10, BRAID-3001, BRAID-3002,