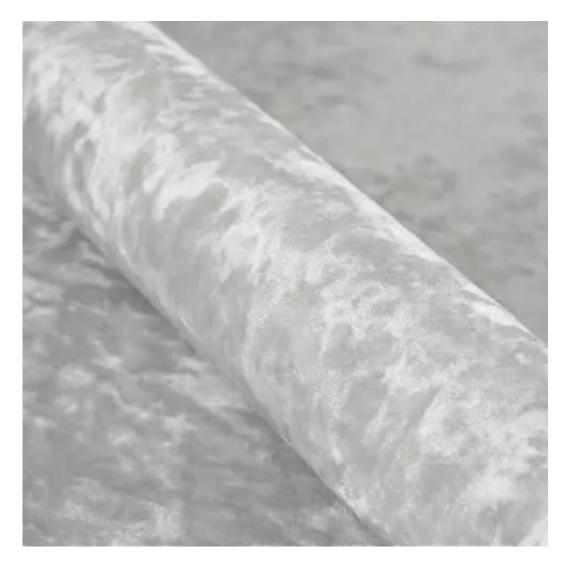

## **Product description**

Upholstered Bench Industrial Style LGM-143 PATTERN-VELVET-12 | Width: 40 cm - 200 cm | Height: 40 cm - 50 cm | Depth: 30 cm - 40 cm |

Technical data

Product-Code:

| LGM-143                 |  |
|-------------------------|--|
| Catalogue number:       |  |
| 24148                   |  |
| Condition:              |  |
| New                     |  |
|                         |  |
| Bench width:            |  |
| 40 cm - 200 cm          |  |
| Choose from parameter   |  |
|                         |  |
| Bench height:           |  |
| 40 cm - 50 cm           |  |
| Choose from parameter   |  |
|                         |  |
| Bench depth:            |  |
| 30 cm - 40 cm           |  |
| Choose from parameter   |  |
|                         |  |
| Type of fabric:         |  |
| Choose from parameter   |  |
|                         |  |
| Type of fabric (Photo): |  |
| PATTERN-VELVET-12       |  |
|                         |  |
|                         |  |
|                         |  |
|                         |  |

**Height**: 40 cm , 45 cm , 50 cm **Depth**: 30 cm , 35 cm , 40 cm

Type of fabric: PATTERN-VELVET-12 (Photo), ANDRE-1300, ANDRE-1301, ANDRE-1302, ANDRE-1303, ANDRE-1304, ANDRE-1305, ANDRE-1306, ANDRE-1307, ANDRE-1308, ANDRE-1309, ANDRE-1310, ART-DECO-VELVET-01, ART-DECO-VELVET-02, ART-DECO-VELVET-03, ART-DECO-VELVET-04, ART-DECO-VELVET-05, ART-DECO-VELVET-06, ART-DECO-VELVET-07, ART-DECO-VELVET-08, ART-DECO-VELVET-09, ART-DECO-VELVET-10...11 (write a comment in order), ATOS-111, ATOS-112, ATOS-113, ATOS-114, ATOS-115, ATOS-116, ATOS-117, ATOS-118, ATOS-119, ATOS-120...126 (write a comment in order), AURORA-2480, AURORA-2481, AURORA-2482, AURORA-2483, AURORA-2484, AURORA-2485, AURORA-2486, AURORA-2487, AURORA-2488, AURORA-2489...2505 (write a comment in order), BALOO-2071, BALOO-2072, BALOO-2073, BALOO-2074, BALOO-2076, BALOO-2077, BALOO-2078, BALOO-2079, BALOO-2081, BALOO-2082...2089 (write a comment in order), BLACK-WHITE-VELVET-01, BLACK-WHITE-VELVET-02, BLACK-WHITE-VELVET-03, BLACK-WHITE-VELVET-04, BLACK-WHITE-VELVET-05, BLACK-WHITE-VELVET-06, BLACK-WHITE-VELVET-07, BLACK-WHITE-VELVET-08, BLACK-WHITE-VELVET-09, BLACK-WHITE-VELVET-09, BLACK-WHITE-VELVET-09, BLOOM-01, BLOOM-02, BLOOM-03, BLOOM-04, BLOOM-05, BLOOM-06, BLOOM-07, BLOOM-08, BLOOM-09, BLOOM-10, BRAID-3001, BRAID-3002,