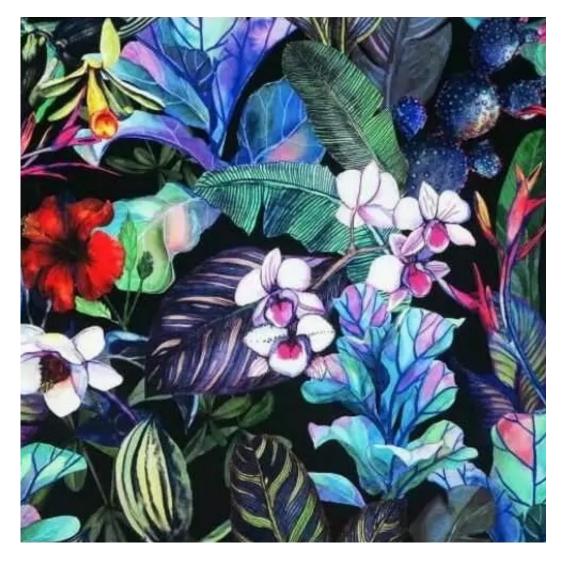

## **Product description**

Upholstered Bench Industrial Style LGM-143 PATTERN-VELVET-12 | Width: 40 cm - 200 cm | Height: 40 cm - 50 cm | Depth: 30 cm - 40 cm |

Technical data

Product-Code:

| LGM-143                 |  |
|-------------------------|--|
| Catalogue number:       |  |
| 24148                   |  |
| Condition:              |  |
| New                     |  |
|                         |  |
| Bench width:            |  |
| 40 cm - 200 cm          |  |
| Choose from parameter   |  |
|                         |  |
| Bench height:           |  |
| 40 cm - 50 cm           |  |
| Choose from parameter   |  |
|                         |  |
| Bench depth:            |  |
| 30 cm - 40 cm           |  |
| Choose from parameter   |  |
|                         |  |
| Type of fabric:         |  |
| Choose from parameter   |  |
|                         |  |
| Type of fabric (Photo): |  |
| PATTERN-VELVET-12       |  |
|                         |  |
|                         |  |
|                         |  |
|                         |  |

**Height**: 40 cm , 45 cm , 50 cm **Depth**: 30 cm , 35 cm , 40 cm

Type of fabric: PATTERN-VELVET-12 (Photo), ANDRE-1300, ANDRE-1301, ANDRE-1302, ANDRE-1303, ANDRE-1304, ANDRE-1305, ANDRE-1306, ANDRE-1307, ANDRE-1308, ANDRE-1309, ANDRE-1310, ART-DECO-VELVET-01, ART-DECO-VELVET-02, ART-DECO-VELVET-03, ART-DECO-VELVET-04, ART-DECO-VELVET-05, ART-DECO-VELVET-06, ART-DECO-VELVET-07, ART-DECO-VELVET-08, ART-DECO-VELVET-09, ART-DECO-VELVET-10...11 (write a comment in order), ATOS-111, ATOS-112, ATOS-113, ATOS-114, ATOS-115, ATOS-116, ATOS-117, ATOS-118, ATOS-119, ATOS-120...126 (write a comment in order), AURORA-2480, AURORA-2481, AURORA-2482, AURORA-2483, AURORA-2484, AURORA-2485, AURORA-2486, AURORA-2487, AURORA-2488, AURORA-2489...2505 (write a comment in order), BALOO-2071, BALOO-2072, BALOO-2073, BALOO-2074, BALOO-2076, BALOO-2077, BALOO-2078, BALOO-2079, BALOO-2081, BALOO-2082...2089 (write a comment in order), BLACK-WHITE-VELVET-01, BLACK-WHITE-VELVET-02, BLACK-WHITE-VELVET-03, BLACK-WHITE-VELVET-04, BLACK-WHITE-VELVET-05, BLACK-WHITE-VELVET-06, BLACK-WHITE-VELVET-07, BLACK-WHITE-VELVET-08, BLACK-WHITE-VELVET-09, BLACK-WHITE-VELVET-09, BLACK-WHITE-VELVET-09, BLOOM-01, BLOOM-02, BLOOM-03, BLOOM-04, BLOOM-05, BLOOM-06, BLOOM-07, BLOOM-08, BLOOM-09, BLOOM-10, BRAID-3001, BRAID-3002,