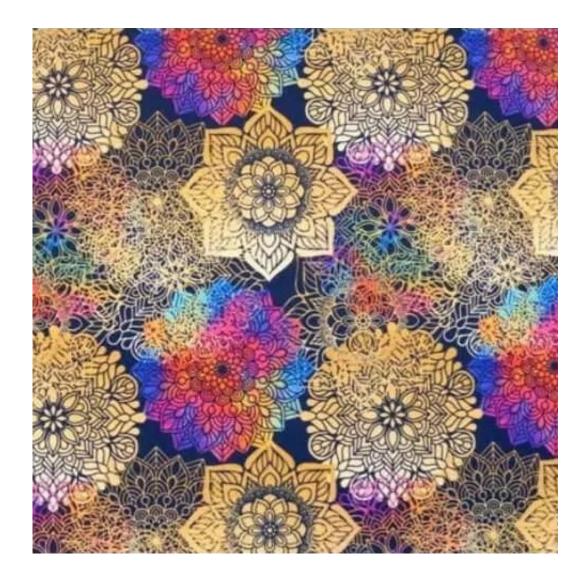

HYGGE

LEAF-VELVET

LIKE-ME

LINEA

MANDALA-VELVET

MAYA

MILTON-NEW

MIU

**Height**: 40 cm , 45 cm , 50 cm **Depth**: 30 cm , 35 cm , 40 cm

Type of fabric: PATTERN-VELVET-12 (Photo), ANDRE-1300, ANDRE-1301, ANDRE-1302, ANDRE-1303, ANDRE-1304, ANDRE-1305, ANDRE-1306, ANDRE-1307, ANDRE-1308, ANDRE-1309, ANDRE-1310, ART-DECO-VELVET-01, ART-DECO-VELVET-02, ART-DECO-VELVET-03, ART-DECO-VELVET-04, ART-DECO-VELVET-05, ART-DECO-VELVET-06, ART-DECO-VELVET-07, ART-DECO-VELVET-08, ART-DECO-VELVET-09, ART-DECO-VELVET-10...11 (write a comment in order), ATOS-111, ATOS-112, ATOS-113, ATOS-114, ATOS-115, ATOS-116, ATOS-117, ATOS-118, ATOS-119, ATOS-120...126 (write a comment in order), AURORA-2480, AURORA-2481, AURORA-2482, AURORA-2483, AURORA-2484, AURORA-2485, AURORA-2486, AURORA-2487, AURORA-2488, AURORA-2489...2505 (write a comment in order), BALOO-2071, BALOO-2072, BALOO-2073, BALOO-2074, BALOO-2076, BALOO-2077, BALOO-2078, BALOO-2079, BALOO-2081, BALOO-2082...2089 (write a comment in order), BLACK-WHITE-VELVET-01, BLACK-WHITE-VELVET-02, BLACK-WHITE-VELVET-03, BLACK-WHITE-VELVET-04, BLACK-WHITE-VELVET-05, BLACK-WHITE-VELVET-06, BLACK-WHITE-VELVET-07, BLACK-WHITE-VELVET-08, BLACK-WHITE-VELVET-09, BLACK-WHITE-VELVET-09, BLACK-WHITE-VELVET-09, BLOOM-01, BLOOM-02, BLOOM-03, BLOOM-04, BLOOM-05, BLOOM-06, BLOOM-07, BLOOM-08, BLOOM-09, BLOOM-10, BRAID-3001, BRAID-3002,