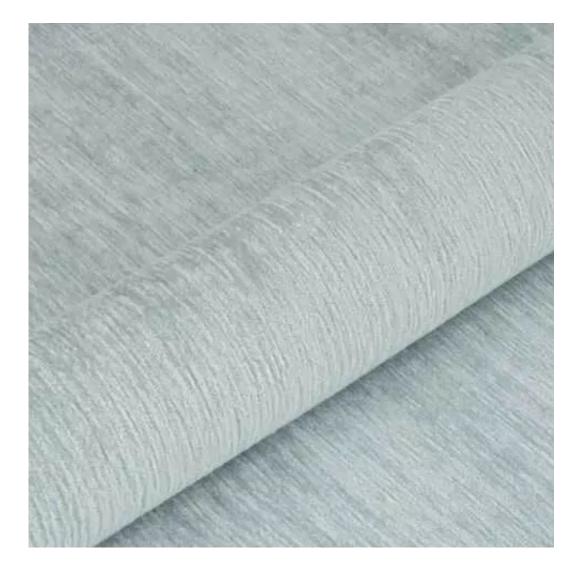

## **Product description**

Upholstered Bench Industrial Style LGM-143 PATTERN-VELVET-12 | Width: 40 cm - 200 cm | Height: 40 cm - 50 cm | Depth: 30 cm - 40 cm |

Technical data

Product-Code:

| LGM-143                 |  |
|-------------------------|--|
| Catalogue number:       |  |
| 24148                   |  |
| Condition:              |  |
| New                     |  |
|                         |  |
| Bench width:            |  |
| 40 cm - 200 cm          |  |
| Choose from parameter   |  |
|                         |  |
| Bench height:           |  |
| 40 cm - 50 cm           |  |
| Choose from parameter   |  |
|                         |  |
| Bench depth:            |  |
| 30 cm - 40 cm           |  |
| Choose from parameter   |  |
|                         |  |
| Type of fabric:         |  |
| Choose from parameter   |  |
|                         |  |
| Type of fabric (Photo): |  |
| PATTERN-VELVET-12       |  |
|                         |  |
|                         |  |
|                         |  |
|                         |  |

**Height**: 40 cm , 45 cm , 50 cm **Depth**: 30 cm , 35 cm , 40 cm

Type of fabric: PATTERN-VELVET-12 (Photo), ANDRE-1300, ANDRE-1301, ANDRE-1302, ANDRE-1303, ANDRE-1304, ANDRE-1305, ANDRE-1306, ANDRE-1307, ANDRE-1308, ANDRE-1309, ANDRE-1310, ART-DECO-VELVET-01, ART-DECO-VELVET-02, ART-DECO-VELVET-03, ART-DECO-VELVET-04, ART-DECO-VELVET-05, ART-DECO-VELVET-06, ART-DECO-VELVET-07, ART-DECO-VELVET-08, ART-DECO-VELVET-09, ART-DECO-VELVET-10...11 (write a comment in order), ATOS-111, ATOS-112, ATOS-113, ATOS-114, ATOS-115, ATOS-116, ATOS-117, ATOS-118, ATOS-119, ATOS-120...126 (write a comment in order), AURORA-2480, AURORA-2481, AURORA-2482, AURORA-2483, AURORA-2484, AURORA-2485, AURORA-2486, AURORA-2487, AURORA-2488, AURORA-2489...2505 (write a comment in order), BALOO-2071, BALOO-2072, BALOO-2073, BALOO-2074, BALOO-2076, BALOO-2077, BALOO-2078, BALOO-2079, BALOO-2081, BALOO-2082...2089 (write a comment in order), BLACK-WHITE-VELVET-01, BLACK-WHITE-VELVET-02, BLACK-WHITE-VELVET-03, BLACK-WHITE-VELVET-04, BLACK-WHITE-VELVET-05, BLACK-WHITE-VELVET-06, BLACK-WHITE-VELVET-07, BLACK-WHITE-VELVET-08, BLACK-WHITE-VELVET-09, BLACK-WHITE-VELVET-09, BLACK-WHITE-VELVET-09, BLOOM-01, BLOOM-02, BLOOM-03, BLOOM-04, BLOOM-05, BLOOM-06, BLOOM-07, BLOOM-08, BLOOM-09, BLOOM-10, BRAID-3001, BRAID-3002,