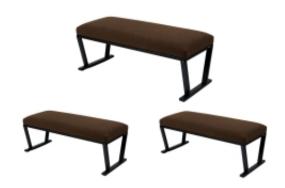

# **Upholstered Bench Industrial Style LGM-143 HAMILTON-2812**

| Number        | 24147            |
|---------------|------------------|
| Producer code | LGM-143          |
| Manufacturer  | Emra Wood Design |

# **Product description**

Upholstered Bench Industrial Style LGM-143 HAMILTON-2812 | Width: 40 cm - 200 cm | Height: 40 cm - 50 cm | Depth: 30 cm - 40 cm |

Technical data

Product-Code:

| LGM-143                 |  |  |  |
|-------------------------|--|--|--|
| Catalogue number:       |  |  |  |
| 24147                   |  |  |  |
| Condition:              |  |  |  |
| New                     |  |  |  |
| Bench width:            |  |  |  |
| 40 cm - 200 cm          |  |  |  |
| Choose from parameter   |  |  |  |
| Bench height:           |  |  |  |
| 40 cm - 50 cm           |  |  |  |
| Choose from parameter   |  |  |  |
| Bench depth:            |  |  |  |
| 30 cm - 40 cm           |  |  |  |
| Choose from parameter   |  |  |  |
| Type of fabric:         |  |  |  |
| Choose from parameter   |  |  |  |
| Type of fabric (Photo): |  |  |  |
| HAMILTON-2812           |  |  |  |
|                         |  |  |  |
|                         |  |  |  |
|                         |  |  |  |
|                         |  |  |  |

### Upholstered Bench Industrial Style LGM-143 HAMILTON-2812

- · A functional and practical bench for hallway, living room, bedroom, dressing room, bathroom, reception and office
- Some bench models have a practical shelf for shoes
- The frame and upholstery are made of the highest quality materials
- Production of the bench according to customer requirements