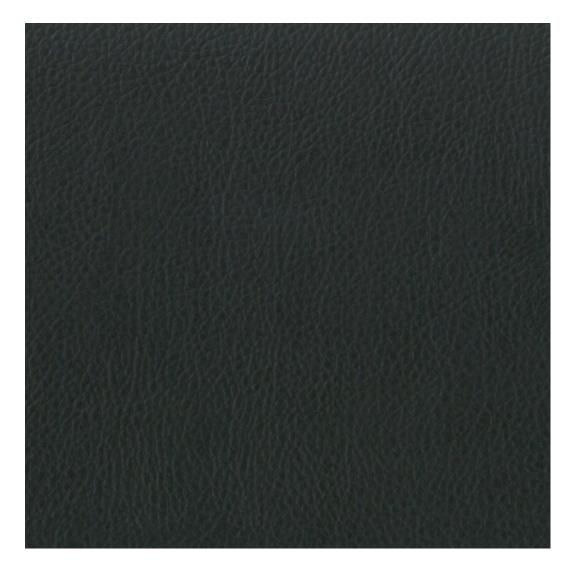

# **Product description**

Upholstered Bench Industrial Style LGM-143 HAMILTON-2812 | Width: 40 cm - 200 cm | Height: 40 cm - 50 cm | Depth: 30 cm - 40 cm |

Technical data

Product-Code:

| LGM-143                 |  |  |  |
|-------------------------|--|--|--|
| Catalogue number:       |  |  |  |
| 24147                   |  |  |  |
| Condition:              |  |  |  |
| New                     |  |  |  |
| Bench width:            |  |  |  |
| 40 cm - 200 cm          |  |  |  |
| Choose from parameter   |  |  |  |
| Bench height:           |  |  |  |
| 40 cm - 50 cm           |  |  |  |
| Choose from parameter   |  |  |  |
| Bench depth:            |  |  |  |
| 30 cm - 40 cm           |  |  |  |
| Choose from parameter   |  |  |  |
| Type of fabric:         |  |  |  |
| Choose from parameter   |  |  |  |
| Type of fabric (Photo): |  |  |  |
| HAMILTON-2812           |  |  |  |
|                         |  |  |  |
|                         |  |  |  |
|                         |  |  |  |
|                         |  |  |  |

**Height**: 40 cm , 45 cm , 50 cm **Depth**: 30 cm , 35 cm , 40 cm

Type of fabric: HAMILTON-2812 (Photo), ANDRE-1300, ANDRE-1301, ANDRE-1302, ANDRE-1303, ANDRE-1304, ANDRE-1305, ANDRE-1306, ANDRE-1307, ANDRE-1308, ANDRE-1309, ANDRE-1310, ART-DECO-VELVET-01, ART-DECO-VELVET-02, ART-DECO-VELVET-03, ART-DECO-VELVET-04, ART-DECO-VELVET-05, ART-DECO-VELVET-06, ART-DECO-VELVET-07, ART-DECO-VELVET-08, ART-DECO-VELVET-09, ART-DECO-VELVET-10...11 (write a comment in order), ATOS-111, ATOS-112, ATOS-113, ATOS-114, ATOS-115, ATOS-116, ATOS-117, ATOS-118, ATOS-119, ATOS-120...126 (write a comment in order), AURORA-2480, AURORA-2481, AURORA-2482, AURORA-2483, AURORA-2484, AURORA-2485, AURORA-2486, AURORA-2487, AURORA-2488, AURORA-2489...2505 (write a comment in order), BALOO-2071, BALOO-2072, BALOO-2073, BALOO-2074, BALOO-2076, BALOO-2077, BALOO-2078, BALOO-2079, BALOO-2081, BALOO-2082...2089 (write a comment in order), BLACK-WHITE-VELVET-01, BLACK-WHITE-VELVET-02, BLACK-WHITE-VELVET-03, BLACK-WHITE-VELVET-04, BLACK-WHITE-VELVET-05, BLACK-WHITE-VELVET-06, BLACK-WHITE-VELVET-07, BLACK-WHITE-VELVET-08, BLACK-WHITE-VELVET-09, BLACK-WHITE-VELVET-09, BLOOM-02, BLOOM-03, BLOOM-04, BLOOM-05, BLOOM-06, BLOOM-07, BLOOM-08, BLOOM-09, BLOOM-10, BRAID-3001, BRAID-3002,