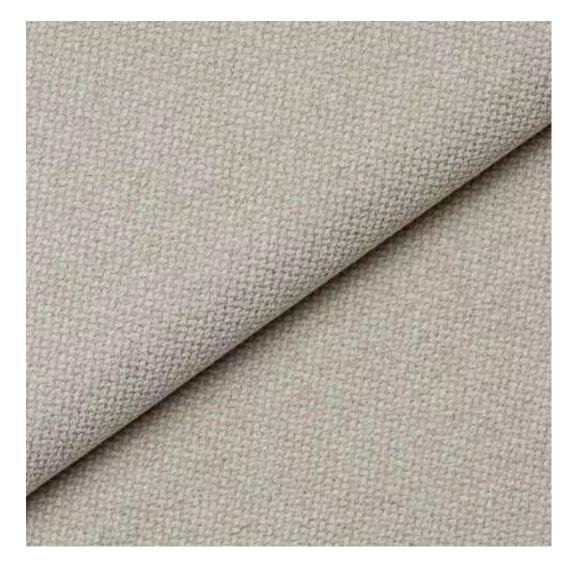

# **Product description**

Upholstered Bench Industrial Style LGM-143 HAMILTON-2812 | Width: 40 cm - 200 cm | Height: 40 cm - 50 cm | Depth: 30 cm - 40 cm |

Technical data

Product-Code:

| LGM-143                 |  |  |  |
|-------------------------|--|--|--|
| Catalogue number:       |  |  |  |
| 24147                   |  |  |  |
| Condition:              |  |  |  |
| New                     |  |  |  |
| Bench width:            |  |  |  |
| 40 cm - 200 cm          |  |  |  |
| Choose from parameter   |  |  |  |
| Bench height:           |  |  |  |
| 40 cm - 50 cm           |  |  |  |
| Choose from parameter   |  |  |  |
| Bench depth:            |  |  |  |
| 30 cm - 40 cm           |  |  |  |
| Choose from parameter   |  |  |  |
| Type of fabric:         |  |  |  |
| Choose from parameter   |  |  |  |
| Type of fabric (Photo): |  |  |  |
| HAMILTON-2812           |  |  |  |
|                         |  |  |  |
|                         |  |  |  |
|                         |  |  |  |
|                         |  |  |  |

**Height**: 40 cm , 45 cm , 50 cm **Depth**: 30 cm , 35 cm , 40 cm

Type of fabric: HAMILTON-2812 (Photo), ANDRE-1300, ANDRE-1301, ANDRE-1302, ANDRE-1303, ANDRE-1304, ANDRE-1305, ANDRE-1306, ANDRE-1307, ANDRE-1308, ANDRE-1309, ANDRE-1310, ART-DECO-VELVET-01, ART-DECO-VELVET-02, ART-DECO-VELVET-03, ART-DECO-VELVET-04, ART-DECO-VELVET-05, ART-DECO-VELVET-06, ART-DECO-VELVET-07, ART-DECO-VELVET-08, ART-DECO-VELVET-09, ART-DECO-VELVET-10...11 (write a comment in order), ATOS-111, ATOS-112, ATOS-113, ATOS-114, ATOS-115, ATOS-116, ATOS-117, ATOS-118, ATOS-119, ATOS-120...126 (write a comment in order), AURORA-2480, AURORA-2481, AURORA-2482, AURORA-2483, AURORA-2484, AURORA-2485, AURORA-2486, AURORA-2487, AURORA-2488, AURORA-2489...2505 (write a comment in order), BALOO-2071, BALOO-2072, BALOO-2073, BALOO-2074, BALOO-2076, BALOO-2077, BALOO-2078, BALOO-2079, BALOO-2081, BALOO-2082...2089 (write a comment in order), BLACK-WHITE-VELVET-01, BLACK-WHITE-VELVET-02, BLACK-WHITE-VELVET-03, BLACK-WHITE-VELVET-04, BLACK-WHITE-VELVET-05, BLACK-WHITE-VELVET-06, BLACK-WHITE-VELVET-07, BLACK-WHITE-VELVET-08, BLACK-WHITE-VELVET-09, BLACK-WHITE-VELVET-09, BLOOM-02, BLOOM-03, BLOOM-04, BLOOM-05, BLOOM-06, BLOOM-07, BLOOM-08, BLOOM-09, BLOOM-10, BRAID-3001, BRAID-3002,