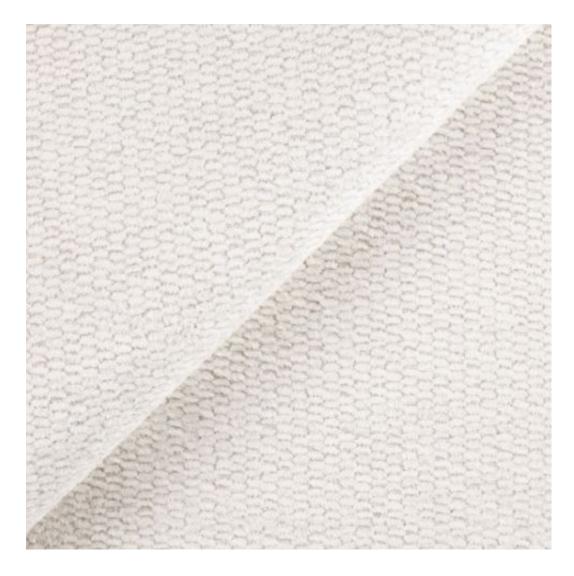

# **Product description**

Upholstered Bench Industrial Style LGM-143 HAMILTON-2812 | Width: 40 cm - 200 cm | Height: 40 cm - 50 cm | Depth: 30 cm - 40 cm |

Technical data

Product-Code:

| LGM-143                 |  |  |  |
|-------------------------|--|--|--|
| Catalogue number:       |  |  |  |
| 24147                   |  |  |  |
| Condition:              |  |  |  |
| New                     |  |  |  |
| Bench width:            |  |  |  |
| 40 cm - 200 cm          |  |  |  |
| Choose from parameter   |  |  |  |
| Bench height:           |  |  |  |
| 40 cm - 50 cm           |  |  |  |
| Choose from parameter   |  |  |  |
| Bench depth:            |  |  |  |
| 30 cm - 40 cm           |  |  |  |
| Choose from parameter   |  |  |  |
| Type of fabric:         |  |  |  |
| Choose from parameter   |  |  |  |
| Type of fabric (Photo): |  |  |  |
| HAMILTON-2812           |  |  |  |
|                         |  |  |  |
|                         |  |  |  |
|                         |  |  |  |
|                         |  |  |  |

**Height**: 40 cm , 45 cm , 50 cm **Depth**: 30 cm , 35 cm , 40 cm

Type of fabric: HAMILTON-2812 (Photo), ANDRE-1300, ANDRE-1301, ANDRE-1302, ANDRE-1303, ANDRE-1304, ANDRE-1305, ANDRE-1306, ANDRE-1307, ANDRE-1308, ANDRE-1309, ANDRE-1310, ART-DECO-VELVET-01, ART-DECO-VELVET-02, ART-DECO-VELVET-03, ART-DECO-VELVET-04, ART-DECO-VELVET-05, ART-DECO-VELVET-06, ART-DECO-VELVET-07, ART-DECO-VELVET-08, ART-DECO-VELVET-09, ART-DECO-VELVET-10...11 (write a comment in order), ATOS-111, ATOS-112, ATOS-113, ATOS-114, ATOS-115, ATOS-116, ATOS-117, ATOS-118, ATOS-119, ATOS-120...126 (write a comment in order), AURORA-2480, AURORA-2481, AURORA-2482, AURORA-2483, AURORA-2484, AURORA-2485, AURORA-2486, AURORA-2487, AURORA-2488, AURORA-2489...2505 (write a comment in order), BALOO-2071, BALOO-2072, BALOO-2073, BALOO-2074, BALOO-2076, BALOO-2077, BALOO-2078, BALOO-2079, BALOO-2081, BALOO-2082...2089 (write a comment in order), BLACK-WHITE-VELVET-01, BLACK-WHITE-VELVET-02, BLACK-WHITE-VELVET-03, BLACK-WHITE-VELVET-04, BLACK-WHITE-VELVET-05, BLACK-WHITE-VELVET-06, BLACK-WHITE-VELVET-07, BLACK-WHITE-VELVET-08, BLACK-WHITE-VELVET-09, BLACK-WHITE-VELVET-09, BLOOM-02, BLOOM-03, BLOOM-04, BLOOM-05, BLOOM-06, BLOOM-07, BLOOM-08, BLOOM-09, BLOOM-10, BRAID-3001, BRAID-3002,