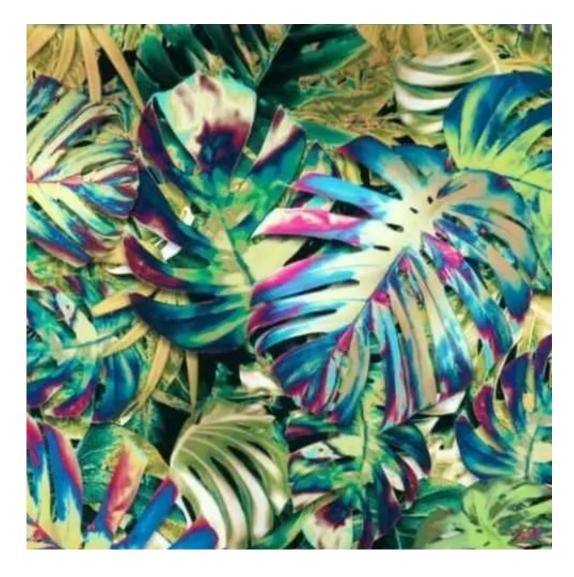

# **Product description**

Upholstered Bench Industrial Style LGM-143 HAMILTON-2812 | Width: 40 cm - 200 cm | Height: 40 cm - 50 cm | Depth: 30 cm - 40 cm |

Technical data

Product-Code:

| LGM-143                 |  |  |  |
|-------------------------|--|--|--|
| Catalogue number:       |  |  |  |
| 24147                   |  |  |  |
| Condition:              |  |  |  |
| New                     |  |  |  |
| Bench width:            |  |  |  |
| 40 cm - 200 cm          |  |  |  |
| Choose from parameter   |  |  |  |
| Bench height:           |  |  |  |
| 40 cm - 50 cm           |  |  |  |
| Choose from parameter   |  |  |  |
| Bench depth:            |  |  |  |
| 30 cm - 40 cm           |  |  |  |
| Choose from parameter   |  |  |  |
| Type of fabric:         |  |  |  |
| Choose from parameter   |  |  |  |
| Type of fabric (Photo): |  |  |  |
| HAMILTON-2812           |  |  |  |
|                         |  |  |  |
|                         |  |  |  |
|                         |  |  |  |
|                         |  |  |  |

FLORENCE-ECO-LEATHER

FLOWER-VELVET

FUSHION-ECO-LEATHER

**GEODY** 

**HAMILTON** 

**HEXAGON-VELVET** 

HOLD-ME

**HUSK-VELVET** 