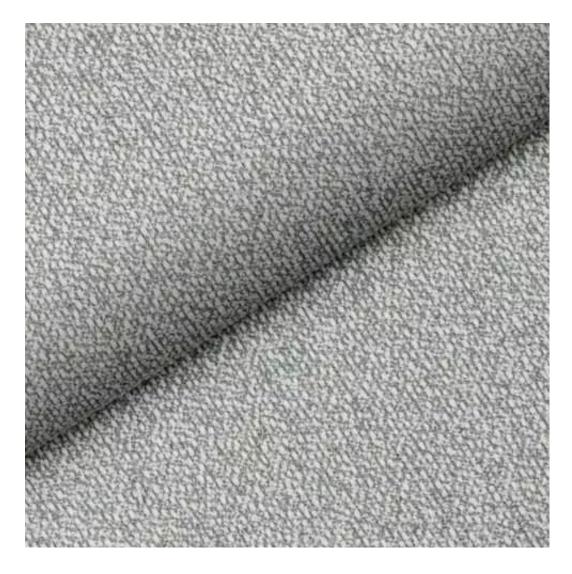

# **Product description**

Upholstered Bench Industrial Style LGM-143 HAMILTON-2812 | Width: 40 cm - 200 cm | Height: 40 cm - 50 cm | Depth: 30 cm - 40 cm |

Technical data

Product-Code:

| LGM-143                 |  |  |  |
|-------------------------|--|--|--|
| Catalogue number:       |  |  |  |
| 24147                   |  |  |  |
| Condition:              |  |  |  |
| New                     |  |  |  |
| Bench width:            |  |  |  |
| 40 cm - 200 cm          |  |  |  |
| Choose from parameter   |  |  |  |
| Bench height:           |  |  |  |
| 40 cm - 50 cm           |  |  |  |
| Choose from parameter   |  |  |  |
| Bench depth:            |  |  |  |
| 30 cm - 40 cm           |  |  |  |
| Choose from parameter   |  |  |  |
| Type of fabric:         |  |  |  |
| Choose from parameter   |  |  |  |
| Type of fabric (Photo): |  |  |  |
| HAMILTON-2812           |  |  |  |
|                         |  |  |  |
|                         |  |  |  |
|                         |  |  |  |
|                         |  |  |  |

**Height**: 40 cm , 45 cm , 50 cm **Depth**: 30 cm , 35 cm , 40 cm

Type of fabric: HAMILTON-2812 (Photo), ANDRE-1300, ANDRE-1301, ANDRE-1302, ANDRE-1303, ANDRE-1304, ANDRE-1305, ANDRE-1306, ANDRE-1307, ANDRE-1308, ANDRE-1309, ANDRE-1310, ART-DECO-VELVET-01, ART-DECO-VELVET-02, ART-DECO-VELVET-03, ART-DECO-VELVET-04, ART-DECO-VELVET-05, ART-DECO-VELVET-06, ART-DECO-VELVET-07, ART-DECO-VELVET-08, ART-DECO-VELVET-09, ART-DECO-VELVET-10...11 (write a comment in order), ATOS-111, ATOS-112, ATOS-113, ATOS-114, ATOS-115, ATOS-116, ATOS-117, ATOS-118, ATOS-119, ATOS-120...126 (write a comment in order), AURORA-2480, AURORA-2481, AURORA-2482, AURORA-2483, AURORA-2484, AURORA-2485, AURORA-2486, AURORA-2487, AURORA-2488, AURORA-2489...2505 (write a comment in order), BALOO-2071, BALOO-2072, BALOO-2073, BALOO-2074, BALOO-2076, BALOO-2077, BALOO-2078, BALOO-2079, BALOO-2081, BALOO-2082...2089 (write a comment in order), BLACK-WHITE-VELVET-01, BLACK-WHITE-VELVET-02, BLACK-WHITE-VELVET-03, BLACK-WHITE-VELVET-04, BLACK-WHITE-VELVET-05, BLACK-WHITE-VELVET-06, BLACK-WHITE-VELVET-07, BLACK-WHITE-VELVET-08, BLACK-WHITE-VELVET-09, BLACK-WHITE-VELVET-09, BLOOM-02, BLOOM-03, BLOOM-04, BLOOM-05, BLOOM-06, BLOOM-07, BLOOM-08, BLOOM-09, BLOOM-10, BRAID-3001, BRAID-3002,