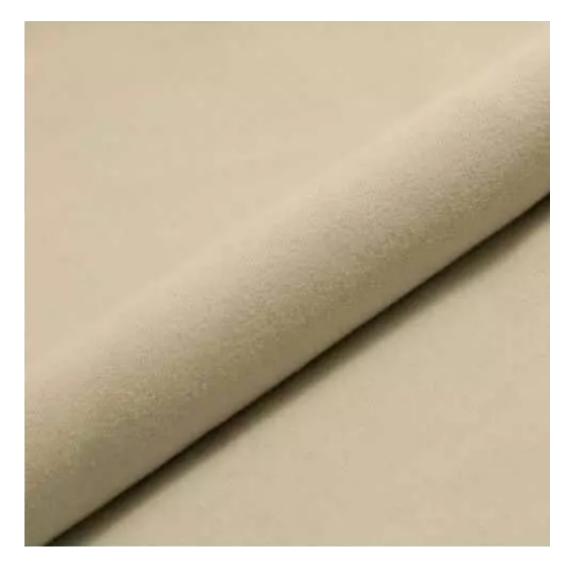

# **Product description**

Upholstered Bench Industrial Style LGM-143 HAMILTON-2812 | Width: 40 cm - 200 cm | Height: 40 cm - 50 cm | Depth: 30 cm - 40 cm |

Technical data

Product-Code:

| LGM-143                 |  |  |  |
|-------------------------|--|--|--|
| Catalogue number:       |  |  |  |
| 24147                   |  |  |  |
| Condition:              |  |  |  |
| New                     |  |  |  |
| Bench width:            |  |  |  |
| 40 cm - 200 cm          |  |  |  |
| Choose from parameter   |  |  |  |
| Bench height:           |  |  |  |
| 40 cm - 50 cm           |  |  |  |
| Choose from parameter   |  |  |  |
| Bench depth:            |  |  |  |
| 30 cm - 40 cm           |  |  |  |
| Choose from parameter   |  |  |  |
| Type of fabric:         |  |  |  |
| Choose from parameter   |  |  |  |
| Type of fabric (Photo): |  |  |  |
| HAMILTON-2812           |  |  |  |
|                         |  |  |  |
|                         |  |  |  |
|                         |  |  |  |
|                         |  |  |  |

**Height**: 40 cm , 45 cm , 50 cm **Depth**: 30 cm , 35 cm , 40 cm

Type of fabric: HAMILTON-2812 (Photo), ANDRE-1300, ANDRE-1301, ANDRE-1302, ANDRE-1303, ANDRE-1304, ANDRE-1305, ANDRE-1306, ANDRE-1307, ANDRE-1308, ANDRE-1309, ANDRE-1310, ART-DECO-VELVET-01, ART-DECO-VELVET-02, ART-DECO-VELVET-03, ART-DECO-VELVET-04, ART-DECO-VELVET-05, ART-DECO-VELVET-06, ART-DECO-VELVET-07, ART-DECO-VELVET-08, ART-DECO-VELVET-09, ART-DECO-VELVET-10...11 (write a comment in order), ATOS-111, ATOS-112, ATOS-113, ATOS-114, ATOS-115, ATOS-116, ATOS-117, ATOS-118, ATOS-119, ATOS-120...126 (write a comment in order), AURORA-2480, AURORA-2481, AURORA-2482, AURORA-2483, AURORA-2484, AURORA-2485, AURORA-2486, AURORA-2487, AURORA-2488, AURORA-2489...2505 (write a comment in order), BALOO-2071, BALOO-2072, BALOO-2073, BALOO-2074, BALOO-2076, BALOO-2077, BALOO-2078, BALOO-2079, BALOO-2081, BALOO-2082...2089 (write a comment in order), BLACK-WHITE-VELVET-01, BLACK-WHITE-VELVET-02, BLACK-WHITE-VELVET-03, BLACK-WHITE-VELVET-04, BLACK-WHITE-VELVET-05, BLACK-WHITE-VELVET-06, BLACK-WHITE-VELVET-07, BLACK-WHITE-VELVET-08, BLACK-WHITE-VELVET-09, BLACK-WHITE-VELVET-09, BLOOM-02, BLOOM-03, BLOOM-04, BLOOM-05, BLOOM-06, BLOOM-07, BLOOM-08, BLOOM-09, BLOOM-10, BRAID-3001, BRAID-3002,