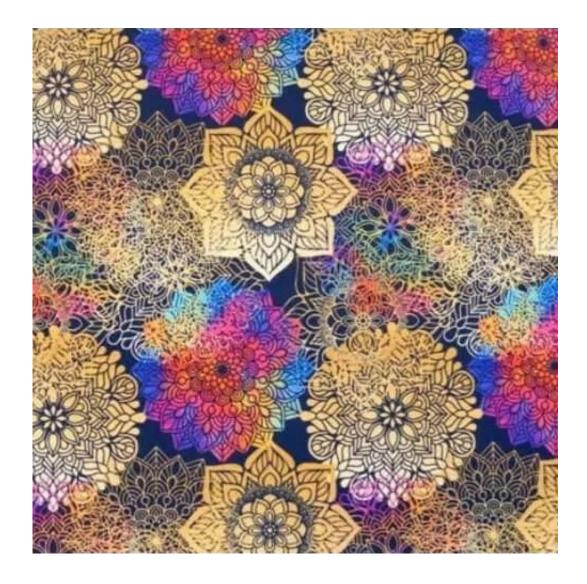

# **Product description**

Upholstered Bench Industrial Style LGM-143 HAMILTON-2812 | Width: 40 cm - 200 cm | Height: 40 cm - 50 cm | Depth: 30 cm - 40 cm |

Technical data

Product-Code:

| LGM-143                 |  |  |  |
|-------------------------|--|--|--|
| Catalogue number:       |  |  |  |
| 24147                   |  |  |  |
| Condition:              |  |  |  |
| New                     |  |  |  |
| Bench width:            |  |  |  |
| 40 cm - 200 cm          |  |  |  |
| Choose from parameter   |  |  |  |
| Bench height:           |  |  |  |
| 40 cm - 50 cm           |  |  |  |
| Choose from parameter   |  |  |  |
| Bench depth:            |  |  |  |
| 30 cm - 40 cm           |  |  |  |
| Choose from parameter   |  |  |  |
| Type of fabric:         |  |  |  |
| Choose from parameter   |  |  |  |
| Type of fabric (Photo): |  |  |  |
| HAMILTON-2812           |  |  |  |
|                         |  |  |  |
|                         |  |  |  |
|                         |  |  |  |
|                         |  |  |  |

FLORENCE-ECO-LEATHER

FLOWER-VELVET

FUSHION-ECO-LEATHER

**GEODY** 

**HAMILTON** 

**HEXAGON-VELVET** 

HOLD-ME

**HUSK-VELVET** 