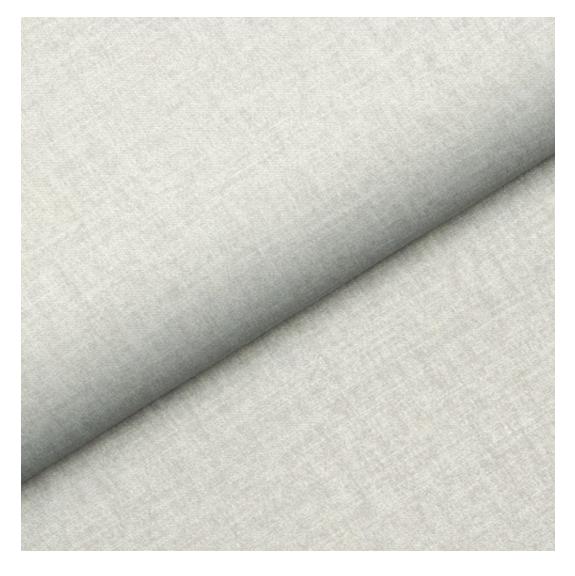

# **Product description**

Upholstered Bench Industrial Style LGM-142 HAMILTON-2811  $\mid$  Width: 40 cm - 200 cm  $\mid$  Height: 40 cm - 50 cm  $\mid$  Depth: 30 cm - 40 cm  $\mid$ 

Technical data

Product-Code:

| LGM-142                 |  |  |
|-------------------------|--|--|
| Catalogue number:       |  |  |
| 24146                   |  |  |
| Condition:              |  |  |
| New                     |  |  |
| Bench width:            |  |  |
| 40 cm - 200 cm          |  |  |
| Choose from parameter   |  |  |
| Bench height:           |  |  |
| 40 cm - 50 cm           |  |  |
| Choose from parameter   |  |  |
| Bench depth:            |  |  |
| 30 cm - 40 cm           |  |  |
| Choose from parameter   |  |  |
| Type of fabric:         |  |  |
| Choose from parameter   |  |  |
| Type of fabric (Photo): |  |  |
| HAMILTON-2811           |  |  |
|                         |  |  |
|                         |  |  |
|                         |  |  |
|                         |  |  |

**Height**: 40 cm , 45 cm , 50 cm **Depth**: 30 cm , 35 cm , 40 cm

Type of fabric: HAMILTON-2811 (Photo), ANDRE-1300, ANDRE-1301, ANDRE-1302, ANDRE-1303, ANDRE-1304, ANDRE-1305, ANDRE-1306, ANDRE-1307, ANDRE-1308, ANDRE-1309, ANDRE-1310, ART-DECO-VELVET-01, ART-DECO-VELVET-02, ART-DECO-VELVET-03, ART-DECO-VELVET-04, ART-DECO-VELVET-05, ART-DECO-VELVET-06, ART-DECO-VELVET-07, ART-DECO-VELVET-08, ART-DECO-VELVET-09, ART-DECO-VELVET-10...11 (write a comment in order), ATOS-111, ATOS-112, ATOS-113, ATOS-114, ATOS-115, ATOS-116, ATOS-117, ATOS-118, ATOS-119, ATOS-120...126 (write a comment in order), AURORA-2480, AURORA-2481, AURORA-2482, AURORA-2483, AURORA-2484, AURORA-2485, AURORA-2486, AURORA-2487, AURORA-2488, AURORA-2489...2505 (write a comment in order), BALOO-2071, BALOO-2072, BALOO-2073, BALOO-2074, BALOO-2076, BALOO-2077, BALOO-2078, BALOO-2079, BALOO-2081, BALOO-2082...2089 (write a comment in order), BLACK-WHITE-VELVET-01, BLACK-WHITE-VELVET-02, BLACK-WHITE-VELVET-03, BLACK-WHITE-VELVET-04, BLACK-WHITE-VELVET-05, BLACK-WHITE-VELVET-06, BLACK-WHITE-VELVET-07, BLACK-WHITE-VELVET-08, BLACK-WHITE-VELVET-09, BLACK-WHITE-VELVET-09, BLOOM-02, BLOOM-03, BLOOM-04, BLOOM-05, BLOOM-06, BLOOM-07, BLOOM-08, BLOOM-09, BLOOM-10, BRAID-3001, BRAID-3002,