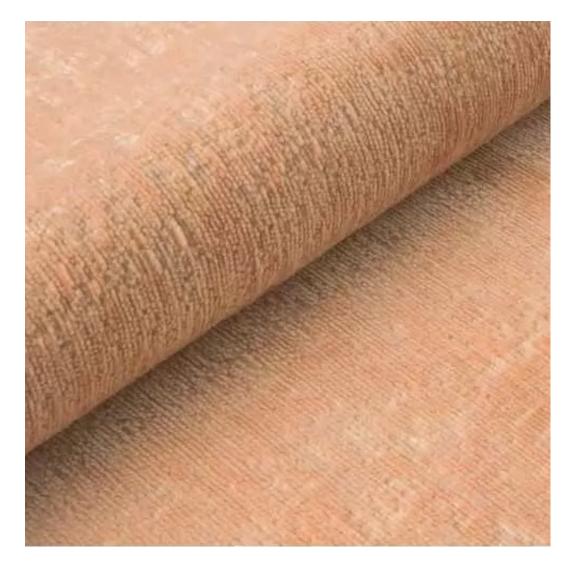

# **Product description**

Upholstered Bench Industrial Style LGM-142 HAMILTON-2811  $\mid$  Width: 40 cm - 200 cm  $\mid$  Height: 40 cm - 50 cm  $\mid$  Depth: 30 cm - 40 cm  $\mid$ 

Technical data

Product-Code:

| LGM-142                 |  |  |
|-------------------------|--|--|
| Catalogue number:       |  |  |
| 24146                   |  |  |
| Condition:              |  |  |
| New                     |  |  |
| Bench width:            |  |  |
| 40 cm - 200 cm          |  |  |
| Choose from parameter   |  |  |
| Bench height:           |  |  |
| 40 cm - 50 cm           |  |  |
| Choose from parameter   |  |  |
| Bench depth:            |  |  |
| 30 cm - 40 cm           |  |  |
| Choose from parameter   |  |  |
| Type of fabric:         |  |  |
| Choose from parameter   |  |  |
| Type of fabric (Photo): |  |  |
| HAMILTON-2811           |  |  |
|                         |  |  |
|                         |  |  |
|                         |  |  |
|                         |  |  |

FLORENCE-ECO-LEATHER

FLOWER-VELVET

FUSHION-ECO-LEATHER

GEODY

**HAMILTON** 

**HEXAGON-VELVET** 

HOLD-ME

**HUSK-VELVET** 