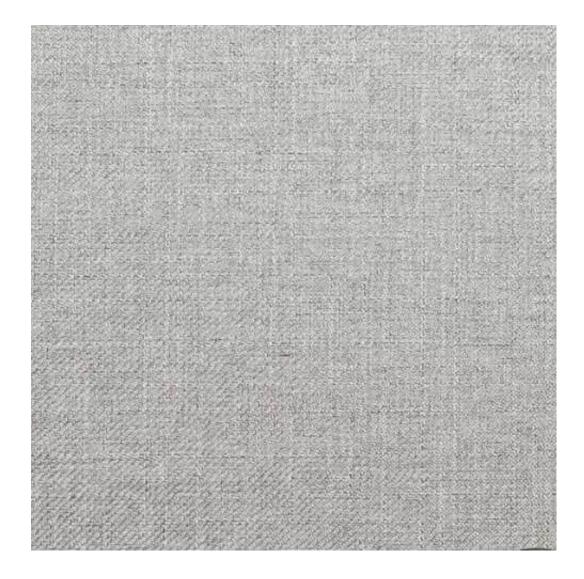

# **Product description**

Upholstered Bench Industrial Style LGM-142 HAMILTON-2811  $\mid$  Width: 40 cm - 200 cm  $\mid$  Height: 40 cm - 50 cm  $\mid$  Depth: 30 cm - 40 cm  $\mid$ 

Technical data

Product-Code:

| LGM-142                 |  |  |
|-------------------------|--|--|
| Catalogue number:       |  |  |
| 24146                   |  |  |
| Condition:              |  |  |
| New                     |  |  |
| Bench width:            |  |  |
| 40 cm - 200 cm          |  |  |
| Choose from parameter   |  |  |
| Bench height:           |  |  |
| 40 cm - 50 cm           |  |  |
| Choose from parameter   |  |  |
| Bench depth:            |  |  |
| 30 cm - 40 cm           |  |  |
| Choose from parameter   |  |  |
| Type of fabric:         |  |  |
| Choose from parameter   |  |  |
| Type of fabric (Photo): |  |  |
| HAMILTON-2811           |  |  |
|                         |  |  |
|                         |  |  |
|                         |  |  |
|                         |  |  |

**Height**: 40 cm , 45 cm , 50 cm **Depth**: 30 cm , 35 cm , 40 cm

Type of fabric: HAMILTON-2811 (Photo), ANDRE-1300, ANDRE-1301, ANDRE-1302, ANDRE-1303, ANDRE-1304, ANDRE-1305, ANDRE-1306, ANDRE-1307, ANDRE-1308, ANDRE-1309, ANDRE-1310, ART-DECO-VELVET-01, ART-DECO-VELVET-02, ART-DECO-VELVET-03, ART-DECO-VELVET-04, ART-DECO-VELVET-05, ART-DECO-VELVET-06, ART-DECO-VELVET-07, ART-DECO-VELVET-08, ART-DECO-VELVET-09, ART-DECO-VELVET-10...11 (write a comment in order), ATOS-111, ATOS-112, ATOS-113, ATOS-114, ATOS-115, ATOS-116, ATOS-117, ATOS-118, ATOS-119, ATOS-120...126 (write a comment in order), AURORA-2480, AURORA-2481, AURORA-2482, AURORA-2483, AURORA-2484, AURORA-2485, AURORA-2486, AURORA-2487, AURORA-2488, AURORA-2489...2505 (write a comment in order), BALOO-2071, BALOO-2072, BALOO-2073, BALOO-2074, BALOO-2076, BALOO-2077, BALOO-2078, BALOO-2079, BALOO-2081, BALOO-2082...2089 (write a comment in order), BLACK-WHITE-VELVET-01, BLACK-WHITE-VELVET-02, BLACK-WHITE-VELVET-03, BLACK-WHITE-VELVET-04, BLACK-WHITE-VELVET-05, BLACK-WHITE-VELVET-06, BLACK-WHITE-VELVET-07, BLACK-WHITE-VELVET-08, BLACK-WHITE-VELVET-09, BLACK-WHITE-VELVET-09, BLOOM-02, BLOOM-03, BLOOM-04, BLOOM-05, BLOOM-06, BLOOM-07, BLOOM-08, BLOOM-09, BLOOM-10, BRAID-3001, BRAID-3002,