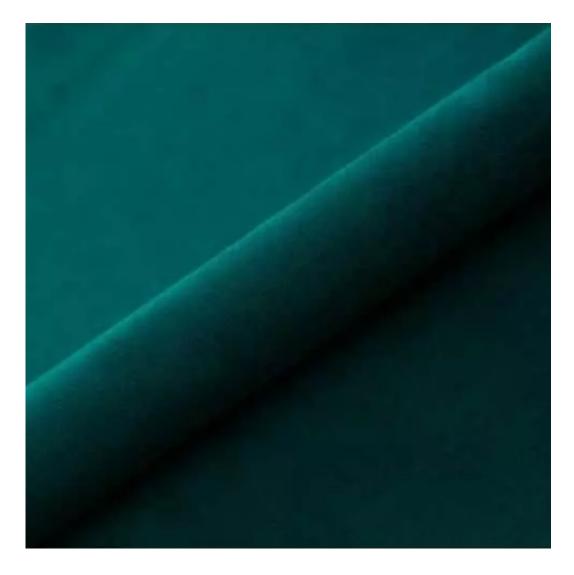

# **Product description**

Upholstered Bench Industrial Style LGM-142 HAMILTON-2811  $\mid$  Width: 40 cm - 200 cm  $\mid$  Height: 40 cm - 50 cm  $\mid$  Depth: 30 cm - 40 cm  $\mid$ 

Technical data

Product-Code:

| LGM-142                 |  |  |
|-------------------------|--|--|
| Catalogue number:       |  |  |
| 24146                   |  |  |
| Condition:              |  |  |
| New                     |  |  |
| Bench width:            |  |  |
| 40 cm - 200 cm          |  |  |
| Choose from parameter   |  |  |
| Bench height:           |  |  |
| 40 cm - 50 cm           |  |  |
| Choose from parameter   |  |  |
| Bench depth:            |  |  |
| 30 cm - 40 cm           |  |  |
| Choose from parameter   |  |  |
| Type of fabric:         |  |  |
| Choose from parameter   |  |  |
| Type of fabric (Photo): |  |  |
| HAMILTON-2811           |  |  |
|                         |  |  |
|                         |  |  |
|                         |  |  |
|                         |  |  |

**Height**: 40 cm , 45 cm , 50 cm **Depth**: 30 cm , 35 cm , 40 cm

Type of fabric: HAMILTON-2811 (Photo), ANDRE-1300, ANDRE-1301, ANDRE-1302, ANDRE-1303, ANDRE-1304, ANDRE-1305, ANDRE-1306, ANDRE-1307, ANDRE-1308, ANDRE-1309, ANDRE-1310, ART-DECO-VELVET-01, ART-DECO-VELVET-02, ART-DECO-VELVET-03, ART-DECO-VELVET-04, ART-DECO-VELVET-05, ART-DECO-VELVET-06, ART-DECO-VELVET-07, ART-DECO-VELVET-08, ART-DECO-VELVET-09, ART-DECO-VELVET-10...11 (write a comment in order), ATOS-111, ATOS-112, ATOS-113, ATOS-114, ATOS-115, ATOS-116, ATOS-117, ATOS-118, ATOS-119, ATOS-120...126 (write a comment in order), AURORA-2480, AURORA-2481, AURORA-2482, AURORA-2483, AURORA-2484, AURORA-2485, AURORA-2486, AURORA-2487, AURORA-2488, AURORA-2489...2505 (write a comment in order), BALOO-2071, BALOO-2072, BALOO-2073, BALOO-2074, BALOO-2076, BALOO-2077, BALOO-2078, BALOO-2079, BALOO-2081, BALOO-2082...2089 (write a comment in order), BLACK-WHITE-VELVET-01, BLACK-WHITE-VELVET-02, BLACK-WHITE-VELVET-03, BLACK-WHITE-VELVET-04, BLACK-WHITE-VELVET-05, BLACK-WHITE-VELVET-06, BLACK-WHITE-VELVET-07, BLACK-WHITE-VELVET-08, BLACK-WHITE-VELVET-09, BLACK-WHITE-VELVET-09, BLOOM-02, BLOOM-03, BLOOM-04, BLOOM-05, BLOOM-06, BLOOM-07, BLOOM-08, BLOOM-09, BLOOM-10, BRAID-3001, BRAID-3002,