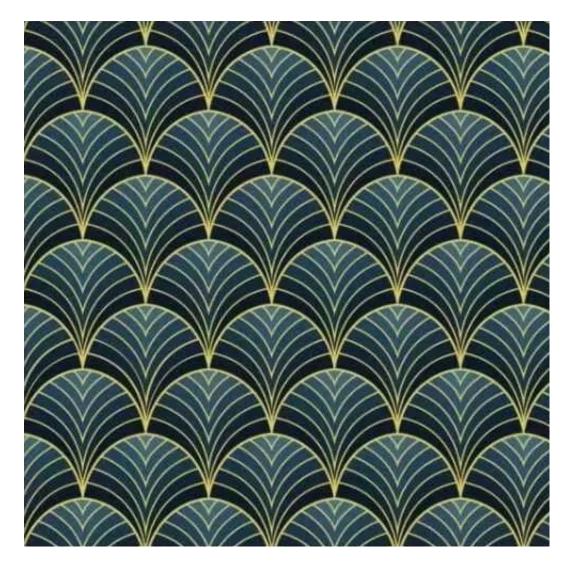

# **Product description**

Upholstered Bench Industrial Style LGM-142 HAMILTON-2811  $\mid$  Width: 40 cm - 200 cm  $\mid$  Height: 40 cm - 50 cm  $\mid$  Depth: 30 cm - 40 cm  $\mid$ 

Technical data

Product-Code:

| LGM-142                 |  |  |
|-------------------------|--|--|
| Catalogue number:       |  |  |
| 24146                   |  |  |
| Condition:              |  |  |
| New                     |  |  |
| Bench width:            |  |  |
| 40 cm - 200 cm          |  |  |
| Choose from parameter   |  |  |
| Bench height:           |  |  |
| 40 cm - 50 cm           |  |  |
| Choose from parameter   |  |  |
| Bench depth:            |  |  |
| 30 cm - 40 cm           |  |  |
| Choose from parameter   |  |  |
| Type of fabric:         |  |  |
| Choose from parameter   |  |  |
| Type of fabric (Photo): |  |  |
| HAMILTON-2811           |  |  |
|                         |  |  |
|                         |  |  |
|                         |  |  |
|                         |  |  |

**Height**: 40 cm , 45 cm , 50 cm **Depth**: 30 cm , 35 cm , 40 cm

Type of fabric: HAMILTON-2811 (Photo), ANDRE-1300, ANDRE-1301, ANDRE-1302, ANDRE-1303, ANDRE-1304, ANDRE-1305, ANDRE-1306, ANDRE-1307, ANDRE-1308, ANDRE-1309, ANDRE-1310, ART-DECO-VELVET-01, ART-DECO-VELVET-02, ART-DECO-VELVET-03, ART-DECO-VELVET-04, ART-DECO-VELVET-05, ART-DECO-VELVET-06, ART-DECO-VELVET-07, ART-DECO-VELVET-08, ART-DECO-VELVET-09, ART-DECO-VELVET-10...11 (write a comment in order), ATOS-111, ATOS-112, ATOS-113, ATOS-114, ATOS-115, ATOS-116, ATOS-117, ATOS-118, ATOS-119, ATOS-120...126 (write a comment in order), AURORA-2480, AURORA-2481, AURORA-2482, AURORA-2483, AURORA-2484, AURORA-2485, AURORA-2486, AURORA-2487, AURORA-2488, AURORA-2489...2505 (write a comment in order), BALOO-2071, BALOO-2072, BALOO-2073, BALOO-2074, BALOO-2076, BALOO-2077, BALOO-2078, BALOO-2079, BALOO-2081, BALOO-2082...2089 (write a comment in order), BLACK-WHITE-VELVET-01, BLACK-WHITE-VELVET-02, BLACK-WHITE-VELVET-03, BLACK-WHITE-VELVET-04, BLACK-WHITE-VELVET-05, BLACK-WHITE-VELVET-06, BLACK-WHITE-VELVET-07, BLACK-WHITE-VELVET-08, BLACK-WHITE-VELVET-09, BLACK-WHITE-VELVET-09, BLOOM-02, BLOOM-03, BLOOM-04, BLOOM-05, BLOOM-06, BLOOM-07, BLOOM-08, BLOOM-09, BLOOM-10, BRAID-3001, BRAID-3002,