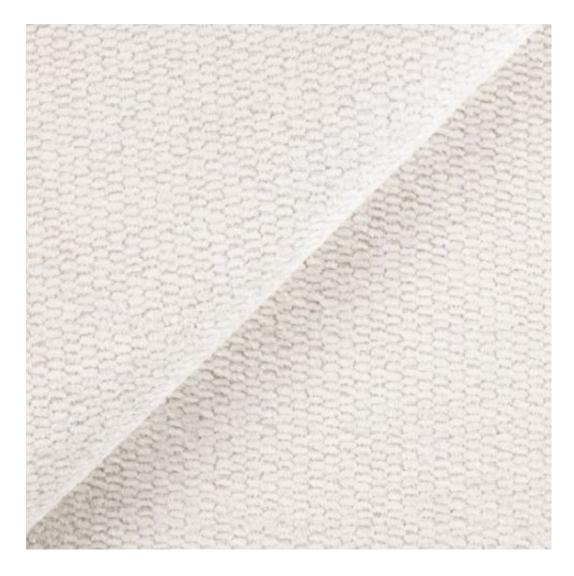

| LGM-142                 |  |  |
|-------------------------|--|--|
| Catalogue number:       |  |  |
| 24146                   |  |  |
| Condition:              |  |  |
| New                     |  |  |
| Bench width:            |  |  |
| 40 cm - 200 cm          |  |  |
| Choose from parameter   |  |  |
| Bench height:           |  |  |
| 40 cm - 50 cm           |  |  |
| Choose from parameter   |  |  |
| Bench depth:            |  |  |
| 30 cm - 40 cm           |  |  |
| Choose from parameter   |  |  |
| Type of fabric:         |  |  |
| Choose from parameter   |  |  |
| Type of fabric (Photo): |  |  |
| HAMILTON-2811           |  |  |
|                         |  |  |
|                         |  |  |
|                         |  |  |
|                         |  |  |

**Height**: 40 cm , 45 cm , 50 cm **Depth**: 30 cm , 35 cm , 40 cm

Type of fabric: HAMILTON-2811 (Photo), ANDRE-1300, ANDRE-1301, ANDRE-1302, ANDRE-1303, ANDRE-1304, ANDRE-1305, ANDRE-1306, ANDRE-1307, ANDRE-1308, ANDRE-1309, ANDRE-1310, ART-DECO-VELVET-01, ART-DECO-VELVET-02, ART-DECO-VELVET-03, ART-DECO-VELVET-04, ART-DECO-VELVET-05, ART-DECO-VELVET-06, ART-DECO-VELVET-07, ART-DECO-VELVET-08, ART-DECO-VELVET-09, ART-DECO-VELVET-10...11 (write a comment in order), ATOS-111, ATOS-112, ATOS-113, ATOS-114, ATOS-115, ATOS-116, ATOS-117, ATOS-118, ATOS-119, ATOS-120...126 (write a comment in order), AURORA-2480, AURORA-2481, AURORA-2482, AURORA-2483, AURORA-2484, AURORA-2485, AURORA-2486, AURORA-2487, AURORA-2488, AURORA-2489...2505 (write a comment in order), BALOO-2071, BALOO-2072, BALOO-2073, BALOO-2074, BALOO-2076, BALOO-2077, BALOO-2078, BALOO-2079, BALOO-2081, BALOO-2082...2089 (write a comment in order), BLACK-WHITE-VELVET-01, BLACK-WHITE-VELVET-02, BLACK-WHITE-VELVET-03, BLACK-WHITE-VELVET-04, BLACK-WHITE-VELVET-05, BLACK-WHITE-VELVET-06, BLACK-WHITE-VELVET-07, BLACK-WHITE-VELVET-08, BLACK-WHITE-VELVET-09, BLACK-WHITE-VELVET-09, BLOOM-02, BLOOM-03, BLOOM-04, BLOOM-05, BLOOM-06, BLOOM-07, BLOOM-08, BLOOM-09, BLOOM-10, BRAID-3001, BRAID-3002,