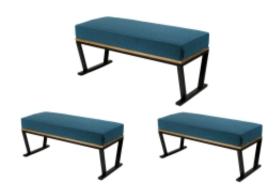

# **Upholstered Bench Industrial Style LGM-142 HAMILTON-2811**

| Number        | 24146            |
|---------------|------------------|
| Producer code | LGM-142          |
| Manufacturer  | Emra Wood Design |

# **Product description**

Upholstered Bench Industrial Style LGM-142 HAMILTON-2811  $\mid$  Width: 40 cm - 200 cm  $\mid$  Height: 40 cm - 50 cm  $\mid$  Depth: 30 cm - 40 cm  $\mid$ 

Technical data

Product-Code:

## Upholstered Bench Industrial Style LGM-142 HAMILTON-2811

- · A functional and practical bench for hallway, living room, bedroom, dressing room, bathroom, reception and office
- Some bench models have a practical shelf for shoes
- The frame and upholstery are made of the highest quality materials
- Production of the bench according to customer requirements

#### **Product features**

- Very high-quality and precise workmanship directly from the manufacturer
- The bench features an interchangeable seat to adapt the product to the future appearance of the room
- The bench does not require self-assembly and is delivered to the customer in its entirety
- Take a look at our fabric palette for more options
- We are at your disposal if you have any questions about the product
- By purchasing a product, you are buying a non-prefabricated item made according to specifications (selection of color, upholstery, materials, etc.)