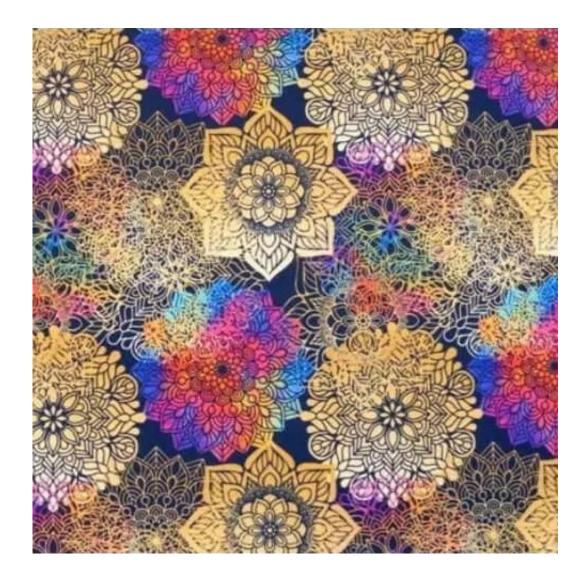

## **Product description**

Upholstered Bench Industrial Style LGM-141 PATTERN-VELVET-12 | Width: 40 cm - 200 cm | Height: 40 cm - 50 cm | Depth: 30 cm - 40 cm |

Technical data

Product-Code:

| LGM-141                 |
|-------------------------|
| Catalogue number:       |
| 24145                   |
| Condition:              |
| New                     |
|                         |
| Bench width:            |
| 40 cm - 200 cm          |
| Choose from parameter   |
|                         |
| Bench height:           |
| 40 cm - 50 cm           |
| Choose from parameter   |
|                         |
| Bench depth:            |
| 30 cm - 40 cm           |
| Choose from parameter   |
|                         |
| Type of fabric:         |
| Choose from parameter   |
|                         |
| Type of fabric (Photo): |
| PATTERN-VELVET-12       |
|                         |
|                         |
|                         |
|                         |

**Height**: 40 cm , 45 cm , 50 cm **Depth**: 30 cm , 35 cm , 40 cm

Type of fabric: PATTERN-VELVET-12 (Photo), ANDRE-1300, ANDRE-1301, ANDRE-1302, ANDRE-1303, ANDRE-1304, ANDRE-1305, ANDRE-1306, ANDRE-1307, ANDRE-1308, ANDRE-1309, ANDRE-1310, ART-DECO-VELVET-01, ART-DECO-VELVET-02, ART-DECO-VELVET-03, ART-DECO-VELVET-04, ART-DECO-VELVET-05, ART-DECO-VELVET-06, ART-DECO-VELVET-07, ART-DECO-VELVET-08, ART-DECO-VELVET-09, ART-DECO-VELVET-10...11 (write a comment in order), ATOS-111, ATOS-112, ATOS-113, ATOS-114, ATOS-115, ATOS-116, ATOS-117, ATOS-118, ATOS-119, ATOS-120...126 (write a comment in order), AURORA-2480, AURORA-2481, AURORA-2482, AURORA-2483, AURORA-2484, AURORA-2485, AURORA-2486, AURORA-2487, AURORA-2488, AURORA-2489...2505 (write a comment in order), BALOO-2071, BALOO-2072, BALOO-2073, BALOO-2074, BALOO-2076, BALOO-2077, BALOO-2078, BALOO-2079, BALOO-2081, BALOO-2082...2089 (write a comment in order), BLACK-WHITE-VELVET-01, BLACK-WHITE-VELVET-02, BLACK-WHITE-VELVET-03, BLACK-WHITE-VELVET-04, BLACK-WHITE-VELVET-05, BLACK-WHITE-VELVET-06, BLACK-WHITE-VELVET-07, BLACK-WHITE-VELVET-08, BLACK-WHITE-VELVET-09, BLACK-WHITE-VELVET-09, BLACK-WHITE-VELVET-09, BLOOM-01, BLOOM-02, BLOOM-03, BLOOM-04, BLOOM-05, BLOOM-06, BLOOM-07, BLOOM-08, BLOOM-09, BLOOM-10, BRAID-3001, BRAID-3002,