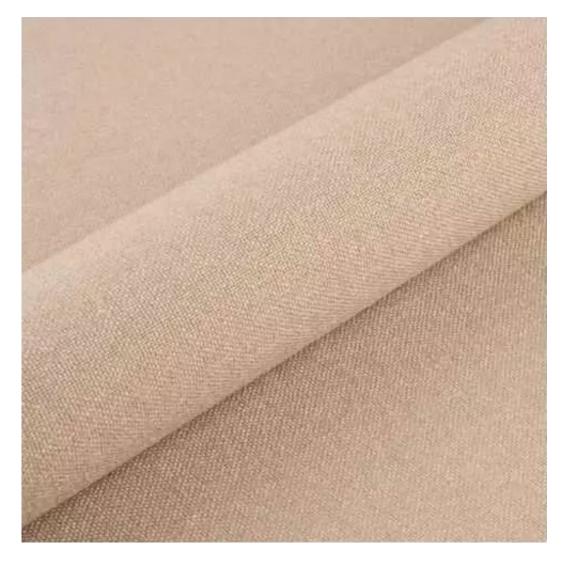

## **Product description**

Upholstered Bench Industrial Style LGM-141 PATTERN-VELVET-12 | Width: 40 cm - 200 cm | Height: 40 cm - 50 cm | Depth: 30 cm - 40 cm |

Technical data

Product-Code:

| LGM-141                 |
|-------------------------|
| Catalogue number:       |
| 24145                   |
| Condition:              |
| New                     |
|                         |
| Bench width:            |
| 40 cm - 200 cm          |
| Choose from parameter   |
|                         |
| Bench height:           |
| 40 cm - 50 cm           |
| Choose from parameter   |
|                         |
| Bench depth:            |
| 30 cm - 40 cm           |
| Choose from parameter   |
|                         |
| Type of fabric:         |
| Choose from parameter   |
|                         |
| Type of fabric (Photo): |
| PATTERN-VELVET-12       |
|                         |
|                         |
|                         |
|                         |

**Height**: 40 cm , 45 cm , 50 cm **Depth**: 30 cm , 35 cm , 40 cm

Type of fabric: PATTERN-VELVET-12 (Photo), ANDRE-1300, ANDRE-1301, ANDRE-1302, ANDRE-1303, ANDRE-1304, ANDRE-1305, ANDRE-1306, ANDRE-1307, ANDRE-1308, ANDRE-1309, ANDRE-1310, ART-DECO-VELVET-01, ART-DECO-VELVET-02, ART-DECO-VELVET-03, ART-DECO-VELVET-04, ART-DECO-VELVET-05, ART-DECO-VELVET-06, ART-DECO-VELVET-07, ART-DECO-VELVET-08, ART-DECO-VELVET-09, ART-DECO-VELVET-10...11 (write a comment in order), ATOS-111, ATOS-112, ATOS-113, ATOS-114, ATOS-115, ATOS-116, ATOS-117, ATOS-118, ATOS-119, ATOS-120...126 (write a comment in order), AURORA-2480, AURORA-2481, AURORA-2482, AURORA-2483, AURORA-2484, AURORA-2485, AURORA-2486, AURORA-2487, AURORA-2488, AURORA-2489...2505 (write a comment in order), BALOO-2071, BALOO-2072, BALOO-2073, BALOO-2074, BALOO-2076, BALOO-2077, BALOO-2078, BALOO-2079, BALOO-2081, BALOO-2082...2089 (write a comment in order), BLACK-WHITE-VELVET-01, BLACK-WHITE-VELVET-02, BLACK-WHITE-VELVET-03, BLACK-WHITE-VELVET-04, BLACK-WHITE-VELVET-05, BLACK-WHITE-VELVET-06, BLACK-WHITE-VELVET-07, BLACK-WHITE-VELVET-08, BLACK-WHITE-VELVET-09, BLACK-WHITE-VELVET-09, BLACK-WHITE-VELVET-09, BLOOM-01, BLOOM-02, BLOOM-03, BLOOM-04, BLOOM-05, BLOOM-06, BLOOM-07, BLOOM-08, BLOOM-09, BLOOM-10, BRAID-3001, BRAID-3002,