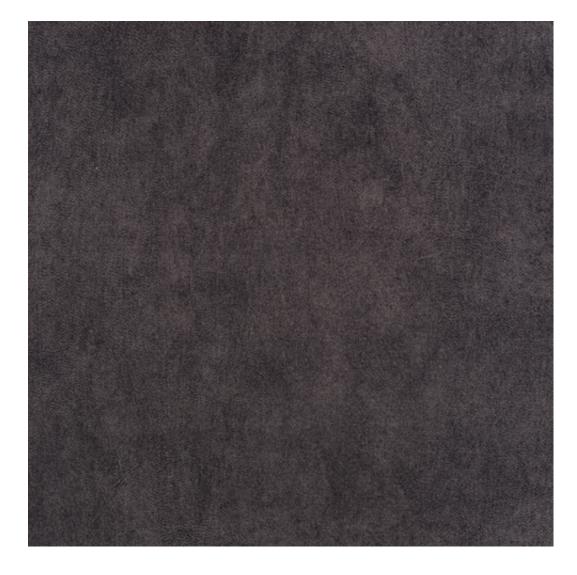

## **Product description**

Upholstered Bench Industrial Style LGM-141 PATTERN-VELVET-12 | Width: 40 cm - 200 cm | Height: 40 cm - 50 cm | Depth: 30 cm - 40 cm |

Technical data

Product-Code:

| LGM-141                 |
|-------------------------|
| Catalogue number:       |
| 24145                   |
| Condition:              |
| New                     |
|                         |
| Bench width:            |
| 40 cm - 200 cm          |
| Choose from parameter   |
|                         |
| Bench height:           |
| 40 cm - 50 cm           |
| Choose from parameter   |
|                         |
| Bench depth:            |
| 30 cm - 40 cm           |
| Choose from parameter   |
|                         |
| Type of fabric:         |
| Choose from parameter   |
|                         |
| Type of fabric (Photo): |
| PATTERN-VELVET-12       |
|                         |
|                         |
|                         |
|                         |

**Height**: 40 cm , 45 cm , 50 cm **Depth**: 30 cm , 35 cm , 40 cm

Type of fabric: PATTERN-VELVET-12 (Photo), ANDRE-1300, ANDRE-1301, ANDRE-1302, ANDRE-1303, ANDRE-1304, ANDRE-1305, ANDRE-1306, ANDRE-1307, ANDRE-1308, ANDRE-1309, ANDRE-1310, ART-DECO-VELVET-01, ART-DECO-VELVET-02, ART-DECO-VELVET-03, ART-DECO-VELVET-04, ART-DECO-VELVET-05, ART-DECO-VELVET-06, ART-DECO-VELVET-07, ART-DECO-VELVET-08, ART-DECO-VELVET-09, ART-DECO-VELVET-10...11 (write a comment in order), ATOS-111, ATOS-112, ATOS-113, ATOS-114, ATOS-115, ATOS-116, ATOS-117, ATOS-118, ATOS-119, ATOS-120...126 (write a comment in order), AURORA-2480, AURORA-2481, AURORA-2482, AURORA-2483, AURORA-2484, AURORA-2485, AURORA-2486, AURORA-2487, AURORA-2488, AURORA-2489...2505 (write a comment in order), BALOO-2071, BALOO-2072, BALOO-2073, BALOO-2074, BALOO-2076, BALOO-2077, BALOO-2078, BALOO-2079, BALOO-2081, BALOO-2082...2089 (write a comment in order), BLACK-WHITE-VELVET-01, BLACK-WHITE-VELVET-02, BLACK-WHITE-VELVET-03, BLACK-WHITE-VELVET-04, BLACK-WHITE-VELVET-05, BLACK-WHITE-VELVET-06, BLACK-WHITE-VELVET-07, BLACK-WHITE-VELVET-08, BLACK-WHITE-VELVET-09, BLACK-WHITE-VELVET-09, BLACK-WHITE-VELVET-09, BLOOM-01, BLOOM-02, BLOOM-03, BLOOM-04, BLOOM-05, BLOOM-06, BLOOM-07, BLOOM-08, BLOOM-09, BLOOM-10, BRAID-3001, BRAID-3002,