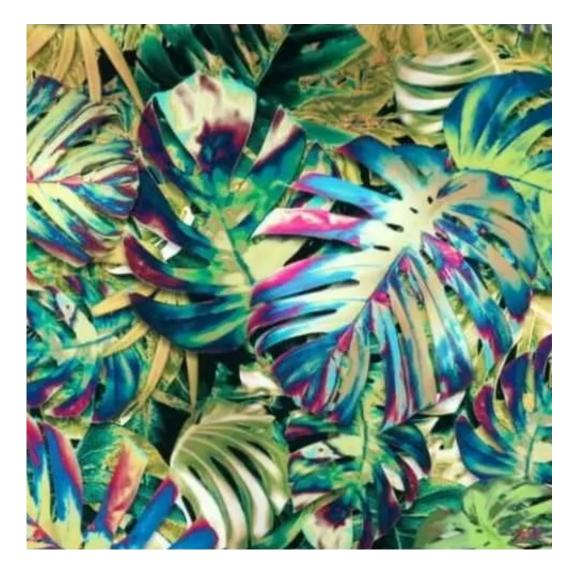

## **Product description**

Upholstered Bench Industrial Style LGM-141 PATTERN-VELVET-12 | Width: 40 cm - 200 cm | Height: 40 cm - 50 cm | Depth: 30 cm - 40 cm |

Technical data

Product-Code:

| LGM-141                 |
|-------------------------|
| Catalogue number:       |
| 24145                   |
| Condition:              |
| New                     |
|                         |
| Bench width:            |
| 40 cm - 200 cm          |
| Choose from parameter   |
|                         |
| Bench height:           |
| 40 cm - 50 cm           |
| Choose from parameter   |
|                         |
| Bench depth:            |
| 30 cm - 40 cm           |
| Choose from parameter   |
|                         |
| Type of fabric:         |
| Choose from parameter   |
|                         |
| Type of fabric (Photo): |
| PATTERN-VELVET-12       |
|                         |
|                         |
|                         |
|                         |

**Height**: 40 cm , 45 cm , 50 cm **Depth**: 30 cm , 35 cm , 40 cm

Type of fabric: PATTERN-VELVET-12 (Photo), ANDRE-1300, ANDRE-1301, ANDRE-1302, ANDRE-1303, ANDRE-1304, ANDRE-1305, ANDRE-1306, ANDRE-1307, ANDRE-1308, ANDRE-1309, ANDRE-1310, ART-DECO-VELVET-01, ART-DECO-VELVET-02, ART-DECO-VELVET-03, ART-DECO-VELVET-04, ART-DECO-VELVET-05, ART-DECO-VELVET-06, ART-DECO-VELVET-07, ART-DECO-VELVET-08, ART-DECO-VELVET-09, ART-DECO-VELVET-10...11 (write a comment in order), ATOS-111, ATOS-112, ATOS-113, ATOS-114, ATOS-115, ATOS-116, ATOS-117, ATOS-118, ATOS-119, ATOS-120...126 (write a comment in order), AURORA-2480, AURORA-2481, AURORA-2482, AURORA-2483, AURORA-2484, AURORA-2485, AURORA-2486, AURORA-2487, AURORA-2488, AURORA-2489...2505 (write a comment in order), BALOO-2071, BALOO-2072, BALOO-2073, BALOO-2074, BALOO-2076, BALOO-2077, BALOO-2078, BALOO-2079, BALOO-2081, BALOO-2082...2089 (write a comment in order), BLACK-WHITE-VELVET-01, BLACK-WHITE-VELVET-02, BLACK-WHITE-VELVET-03, BLACK-WHITE-VELVET-04, BLACK-WHITE-VELVET-05, BLACK-WHITE-VELVET-06, BLACK-WHITE-VELVET-07, BLACK-WHITE-VELVET-08, BLACK-WHITE-VELVET-09, BLACK-WHITE-VELVET-09, BLACK-WHITE-VELVET-09, BLOOM-01, BLOOM-02, BLOOM-03, BLOOM-04, BLOOM-05, BLOOM-06, BLOOM-07, BLOOM-08, BLOOM-09, BLOOM-10, BRAID-3001, BRAID-3002,