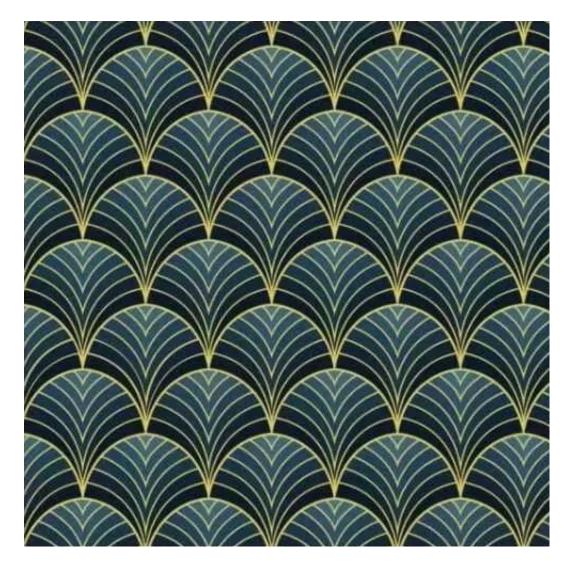

## **Product description**

Upholstered Bench Industrial Style LGM-141 PATTERN-VELVET-12 | Width: 40 cm - 200 cm | Height: 40 cm - 50 cm | Depth: 30 cm - 40 cm |

Technical data

Product-Code:

| LGM-141                 |
|-------------------------|
| Catalogue number:       |
| 24145                   |
| Condition:              |
| New                     |
|                         |
| Bench width:            |
| 40 cm - 200 cm          |
| Choose from parameter   |
|                         |
| Bench height:           |
| 40 cm - 50 cm           |
| Choose from parameter   |
|                         |
| Bench depth:            |
| 30 cm - 40 cm           |
| Choose from parameter   |
|                         |
| Type of fabric:         |
| Choose from parameter   |
|                         |
| Type of fabric (Photo): |
| PATTERN-VELVET-12       |
|                         |
|                         |
|                         |
|                         |

**Height**: 40 cm , 45 cm , 50 cm **Depth**: 30 cm , 35 cm , 40 cm

Type of fabric: PATTERN-VELVET-12 (Photo), ANDRE-1300, ANDRE-1301, ANDRE-1302, ANDRE-1303, ANDRE-1304, ANDRE-1305, ANDRE-1306, ANDRE-1307, ANDRE-1308, ANDRE-1309, ANDRE-1310, ART-DECO-VELVET-01, ART-DECO-VELVET-02, ART-DECO-VELVET-03, ART-DECO-VELVET-04, ART-DECO-VELVET-05, ART-DECO-VELVET-06, ART-DECO-VELVET-07, ART-DECO-VELVET-08, ART-DECO-VELVET-09, ART-DECO-VELVET-10...11 (write a comment in order), ATOS-111, ATOS-112, ATOS-113, ATOS-114, ATOS-115, ATOS-116, ATOS-117, ATOS-118, ATOS-119, ATOS-120...126 (write a comment in order), AURORA-2480, AURORA-2481, AURORA-2482, AURORA-2483, AURORA-2484, AURORA-2485, AURORA-2486, AURORA-2487, AURORA-2488, AURORA-2489...2505 (write a comment in order), BALOO-2071, BALOO-2072, BALOO-2073, BALOO-2074, BALOO-2076, BALOO-2077, BALOO-2078, BALOO-2079, BALOO-2081, BALOO-2082...2089 (write a comment in order), BLACK-WHITE-VELVET-01, BLACK-WHITE-VELVET-02, BLACK-WHITE-VELVET-03, BLACK-WHITE-VELVET-04, BLACK-WHITE-VELVET-05, BLACK-WHITE-VELVET-06, BLACK-WHITE-VELVET-07, BLACK-WHITE-VELVET-08, BLACK-WHITE-VELVET-09, BLACK-WHITE-VELVET-09, BLACK-WHITE-VELVET-09, BLOOM-01, BLOOM-02, BLOOM-03, BLOOM-04, BLOOM-05, BLOOM-06, BLOOM-07, BLOOM-08, BLOOM-09, BLOOM-10, BRAID-3001, BRAID-3002,