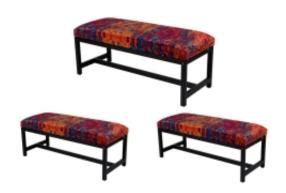

# Upholstered Bench Industrial Style LGM-141 PATTERN-VELVET-12

| Number        | 24145            |
|---------------|------------------|
| Producer code | LGM-141          |
| Manufacturer  | Emra Wood Design |

## **Product description**

Upholstered Bench Industrial Style LGM-141 PATTERN-VELVET-12 | Width: 40 cm - 200 cm | Height: 40 cm - 50 cm | Depth: 30 cm - 40 cm |

Technical data

Product-Code:

| LGM-141                 |
|-------------------------|
| Catalogue number:       |
| 24145                   |
| Condition:              |
| New                     |
|                         |
| Bench width:            |
| 40 cm - 200 cm          |
| Choose from parameter   |
|                         |
| Bench height:           |
| 40 cm - 50 cm           |
| Choose from parameter   |
|                         |
| Bench depth:            |
| 30 cm - 40 cm           |
| Choose from parameter   |
|                         |
| Type of fabric:         |
| Choose from parameter   |
|                         |
| Type of fabric (Photo): |
| PATTERN-VELVET-12       |
|                         |
|                         |
|                         |
|                         |

### Upholstered Bench Industrial Style LGM-141 PATTERN-VELVET-12

- · A functional and practical bench for hallway, living room, bedroom, dressing room, bathroom, reception and office
- Some bench models have a practical shelf for shoes
- The frame and upholstery are made of the highest quality materials
- Production of the bench according to customer requirements