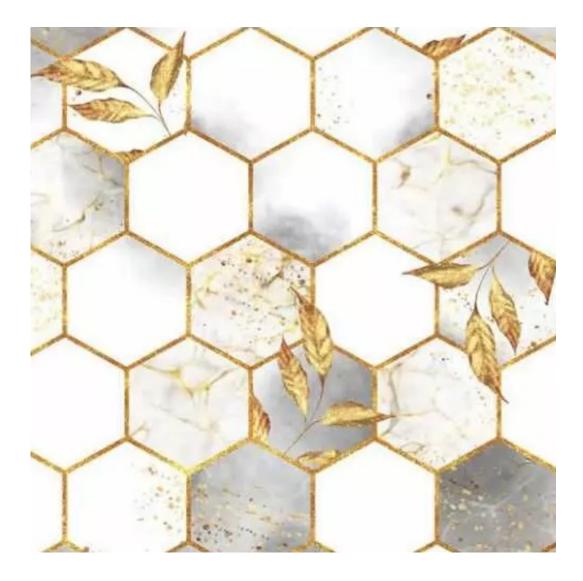

HAMILTON-2812

Product description

**Depth**: 30 cm , 35 cm , 40 cm

**Type of fabric**: HAMILTON-2812 (Photo) , ANDRE-1300 , ANDRE-1301 , ANDRE-1302 , ANDRE-1303 , ANDRE-1304 , ANDRE-1305 , ANDRE-1306 , ANDRE-1307 , ANDRE-1308 , ANDRE-1309 , ANDRE-1310 , ART-DECO-VELVET-01 , ART-DECO-VELVET-02 , ART-DECO-VELVET-03 , ART-DECO-VELVET-04 , ART-DECO-VELVET-05 , ART-DECO-VELVET-06 , ART-DECO-VELVET-07 , ART-DECO-VELVET-08 , ART-DECO-VELVET-09 , ART-DECO-VELVET-10..11 (write a comment in order) , ATOS-111 , ATOS-112 , ATOS-113 , ATOS-114 , ATOS-115 , ATOS-116 , ATOS-117 , ATOS-118 , ATOS-119 , ATOS-120..126 (write a comment in order) , AURORA-2480 , AURORA-2481 , AURORA-2482 , AURORA-2483 , AURORA-2484 , AURORA-2485 , AURORA-2486 , AURORA-2487 , AURORA-2488 , AURORA-2489..2505 (write a comment in order) , BALOO-2071 , BALOO-2072 , BALOO-2073 , BALOO-2074 , BALOO-2076 , BALOO-2077 , BALOO-2078 , BALOO-2079 , BALOO-2081 , BALOO-2082..2089 (write a comment in order) , BLACK-WHITE-VELVET-01 , BLACK-WHITE-VELVET-02 , BLACK-WHITE-VELVET-03 , BLACK-WHITE-VELVET-05 , BLACK-WHITE-VELVET-06 , BLACK-WHITE-VELVET-07 , BLACK-WHITE-VELVET-08 , BLACK-WHITE-VELVET-09 , BLACK-WHITE-VELVET-05 , BLACK-WHITE-VELVET-06 , BLACK-WHITE-VELVET-07 , BLACK-WHITE-VELVET-08 , BLACK-WHITE-VELVET-09 , BLOOM-09 , BLOOM-01 , BLOOM-02 , BLOOM-03 , BLOOM-04 , BLOOM-05 , BLOOM-06 , BLOOM-07 , BLOOM-08 , BLOOM-09 , BLOOM-10 , BRAID-3001 , BRAID-3002 ,