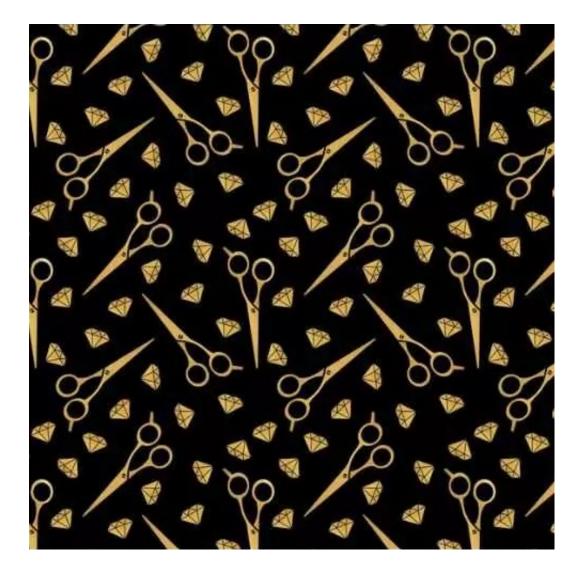

# **Product description**

Upholstered Bench Industrial Style LGM-141 HAMILTON-2812 | Width: 40 cm - 200 cm | Height: 40 cm - 50 cm | Depth: 30 cm - 40 cm |

Technical data

Product-Code:

Bench height:

40 cm - 50 cm

Choose from parameter

Bench depth:

30 cm - 40 cm

Choose from parameter

Type of fabric: Choose from parameter

Type of fabric (Photo):

HAMILTON-2812

Product description

**Depth**: 30 cm , 35 cm , 40 cm

**Type of fabric**: HAMILTON-2812 (Photo) , ANDRE-1300 , ANDRE-1301 , ANDRE-1302 , ANDRE-1303 , ANDRE-1304 , ANDRE-1305 , ANDRE-1306 , ANDRE-1307 , ANDRE-1308 , ANDRE-1309 , ANDRE-1310 , ART-DECO-VELVET-01 , ART-DECO-VELVET-02 , ART-DECO-VELVET-03 , ART-DECO-VELVET-04 , ART-DECO-VELVET-05 , ART-DECO-VELVET-06 , ART-DECO-VELVET-07 , ART-DECO-VELVET-08 , ART-DECO-VELVET-09 , ART-DECO-VELVET-10..11 (write a comment in order) , ATOS-111 , ATOS-112 , ATOS-113 , ATOS-114 , ATOS-115 , ATOS-116 , ATOS-117 , ATOS-118 , ATOS-119 , ATOS-120..126 (write a comment in order) , AURORA-2480 , AURORA-2481 , AURORA-2482 , AURORA-2483 , AURORA-2484 , AURORA-2485 , AURORA-2486 , AURORA-2487 , AURORA-2488 , AURORA-2489..2505 (write a comment in order) , BALOO-2071 , BALOO-2072 , BALOO-2073 , BALOO-2074 , BALOO-2076 , BALOO-2077 , BALOO-2078 , BALOO-2079 , BALOO-2081 , BALOO-2082..2089 (write a comment in order) , BLACK-WHITE-VELVET-01 , BLACK-WHITE-VELVET-02 , BLACK-WHITE-VELVET-03 , BLACK-WHITE-VELVET-05 , BLACK-WHITE-VELVET-06 , BLACK-WHITE-VELVET-07 , BLACK-WHITE-VELVET-08 , BLACK-WHITE-VELVET-09 , BLACK-WHITE-VELVET-05 , BLACK-WHITE-VELVET-06 , BLACK-WHITE-VELVET-07 , BLACK-WHITE-VELVET-08 , BLACK-WHITE-VELVET-09 , BLOOM-09 , BLOOM-01 , BLOOM-02 , BLOOM-03 , BLOOM-04 , BLOOM-05 , BLOOM-06 , BLOOM-07 , BLOOM-08 , BLOOM-09 , BLOOM-10 , BRAID-3001 , BRAID-3002 ,