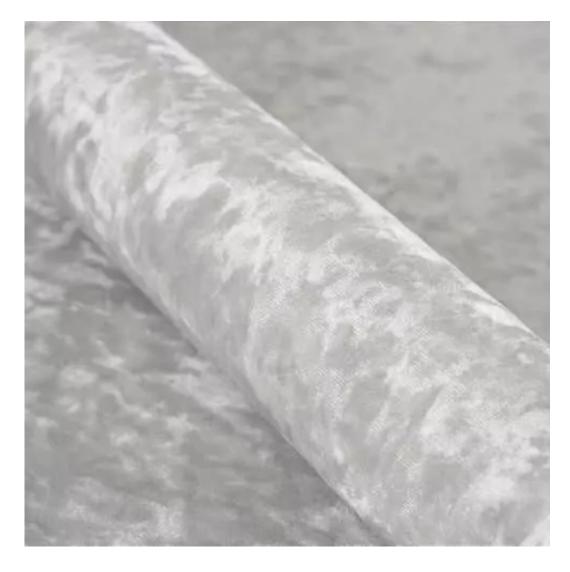

# **Product description**

Upholstered Bench Industrial Style LGM-141 HAMILTON-2812 | Width: 40 cm - 200 cm | Height: 40 cm - 50 cm | Depth: 30 cm - 40 cm |

Technical data

Product-Code:

HAMILTON-2812

Product description

**Depth**: 30 cm , 35 cm , 40 cm

**Type of fabric**: HAMILTON-2812 (Photo) , ANDRE-1300 , ANDRE-1301 , ANDRE-1302 , ANDRE-1303 , ANDRE-1304 , ANDRE-1305 , ANDRE-1306 , ANDRE-1307 , ANDRE-1308 , ANDRE-1309 , ANDRE-1310 , ART-DECO-VELVET-01 , ART-DECO-VELVET-02 , ART-DECO-VELVET-03 , ART-DECO-VELVET-04 , ART-DECO-VELVET-05 , ART-DECO-VELVET-06 , ART-DECO-VELVET-07 , ART-DECO-VELVET-08 , ART-DECO-VELVET-09 , ART-DECO-VELVET-10..11 (write a comment in order) , ATOS-111 , ATOS-112 , ATOS-113 , ATOS-114 , ATOS-115 , ATOS-116 , ATOS-117 , ATOS-118 , ATOS-119 , ATOS-120..126 (write a comment in order) , AURORA-2480 , AURORA-2481 , AURORA-2482 , AURORA-2483 , AURORA-2484 , AURORA-2485 , AURORA-2486 , AURORA-2487 , AURORA-2488 , AURORA-2489..2505 (write a comment in order) , BALOO-2071 , BALOO-2072 , BALOO-2073 , BALOO-2074 , BALOO-2076 , BALOO-2077 , BALOO-2078 , BALOO-2079 , BALOO-2081 , BALOO-2082..2089 (write a comment in order) , BLACK-WHITE-VELVET-01 , BLACK-WHITE-VELVET-02 , BLACK-WHITE-VELVET-03 , BLACK-WHITE-VELVET-05 , BLACK-WHITE-VELVET-06 , BLACK-WHITE-VELVET-07 , BLACK-WHITE-VELVET-08 , BLACK-WHITE-VELVET-09 , BLACK-WHITE-VELVET-05 , BLACK-WHITE-VELVET-06 , BLACK-WHITE-VELVET-07 , BLACK-WHITE-VELVET-08 , BLACK-WHITE-VELVET-09 , BLOOM-09 , BLOOM-01 , BLOOM-02 , BLOOM-03 , BLOOM-04 , BLOOM-05 , BLOOM-06 , BLOOM-07 , BLOOM-08 , BLOOM-09 , BLOOM-10 , BRAID-3001 , BRAID-3002 ,