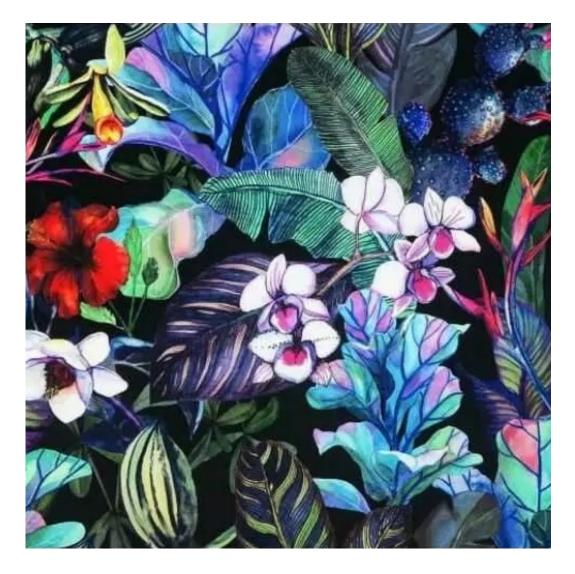

HAMILTON-2812

Product description

**Depth**: 30 cm , 35 cm , 40 cm

**Type of fabric**: HAMILTON-2812 (Photo) , ANDRE-1300 , ANDRE-1301 , ANDRE-1302 , ANDRE-1303 , ANDRE-1304 , ANDRE-1305 , ANDRE-1306 , ANDRE-1307 , ANDRE-1308 , ANDRE-1309 , ANDRE-1310 , ART-DECO-VELVET-01 , ART-DECO-VELVET-02 , ART-DECO-VELVET-03 , ART-DECO-VELVET-04 , ART-DECO-VELVET-05 , ART-DECO-VELVET-06 , ART-DECO-VELVET-07 , ART-DECO-VELVET-08 , ART-DECO-VELVET-09 , ART-DECO-VELVET-10..11 (write a comment in order) , ATOS-111 , ATOS-112 , ATOS-113 , ATOS-114 , ATOS-115 , ATOS-116 , ATOS-117 , ATOS-118 , ATOS-119 , ATOS-120..126 (write a comment in order) , AURORA-2480 , AURORA-2481 , AURORA-2482 , AURORA-2483 , AURORA-2484 , AURORA-2485 , AURORA-2486 , AURORA-2487 , AURORA-2488 , AURORA-2489..2505 (write a comment in order) , BALOO-2071 , BALOO-2072 , BALOO-2073 , BALOO-2074 , BALOO-2076 , BALOO-2077 , BALOO-2078 , BALOO-2079 , BALOO-2081 , BALOO-2082..2089 (write a comment in order) , BLACK-WHITE-VELVET-01 , BLACK-WHITE-VELVET-02 , BLACK-WHITE-VELVET-03 , BLACK-WHITE-VELVET-05 , BLACK-WHITE-VELVET-06 , BLACK-WHITE-VELVET-07 , BLACK-WHITE-VELVET-08 , BLACK-WHITE-VELVET-09 , BLACK-WHITE-VELVET-05 , BLACK-WHITE-VELVET-06 , BLACK-WHITE-VELVET-07 , BLACK-WHITE-VELVET-08 , BLACK-WHITE-VELVET-09 , BLOOM-09 , BLOOM-01 , BLOOM-02 , BLOOM-03 , BLOOM-04 , BLOOM-05 , BLOOM-06 , BLOOM-07 , BLOOM-08 , BLOOM-09 , BLOOM-10 , BRAID-3001 , BRAID-3002 ,