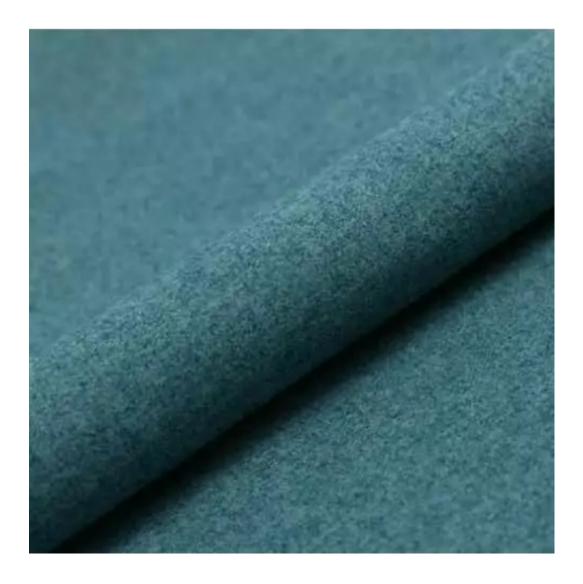

| LGM-140                 |  |  |  |
|-------------------------|--|--|--|
| Catalogue number:       |  |  |  |
| 24143                   |  |  |  |
| Condition:              |  |  |  |
| New                     |  |  |  |
| Bench width:            |  |  |  |
| 40 cm - 200 cm          |  |  |  |
| Choose from parameter   |  |  |  |
| Bench height:           |  |  |  |
| 40 cm - 50 cm           |  |  |  |
| Choose from parameter   |  |  |  |
| Bench depth:            |  |  |  |
| 30 cm - 40 cm           |  |  |  |
| Choose from parameter   |  |  |  |
| Type of fabric:         |  |  |  |
| Choose from parameter   |  |  |  |
| Type of fabric (Photo): |  |  |  |
| HAMILTON-2811           |  |  |  |
|                         |  |  |  |
|                         |  |  |  |
|                         |  |  |  |
|                         |  |  |  |

FLORENCE-ECO-LEATHER

FLOWER-VELVET

FUSHION-ECO-LEATHER

GEODY

**HAMILTON** 

**HEXAGON-VELVET** 

HOLD-ME

**HUSK-VELVET** 