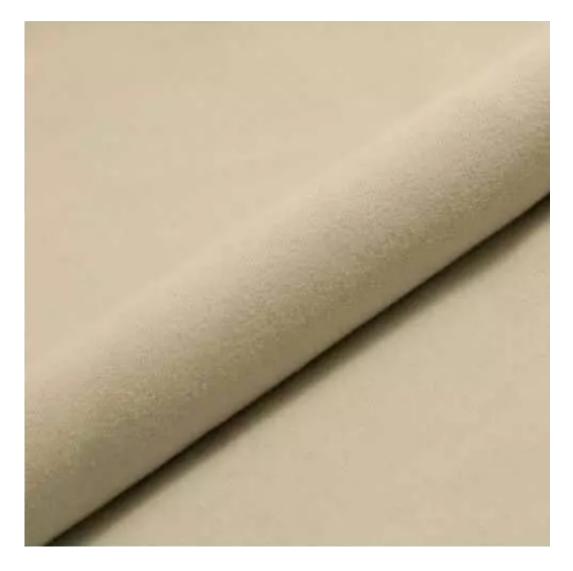

| LGM-140                 |  |  |  |
|-------------------------|--|--|--|
| Catalogue number:       |  |  |  |
| 24143                   |  |  |  |
| Condition:              |  |  |  |
| New                     |  |  |  |
| Bench width:            |  |  |  |
| 40 cm - 200 cm          |  |  |  |
| Choose from parameter   |  |  |  |
| Bench height:           |  |  |  |
| 40 cm - 50 cm           |  |  |  |
| Choose from parameter   |  |  |  |
| Bench depth:            |  |  |  |
| 30 cm - 40 cm           |  |  |  |
| Choose from parameter   |  |  |  |
| Type of fabric:         |  |  |  |
| Choose from parameter   |  |  |  |
| Type of fabric (Photo): |  |  |  |
| HAMILTON-2811           |  |  |  |
|                         |  |  |  |
|                         |  |  |  |
|                         |  |  |  |
|                         |  |  |  |

**Height**: 40 cm , 45 cm , 50 cm **Depth**: 30 cm , 35 cm , 40 cm

Type of fabric: HAMILTON-2811 (Photo), ANDRE-1300, ANDRE-1301, ANDRE-1302, ANDRE-1303, ANDRE-1304, ANDRE-1305, ANDRE-1306, ANDRE-1307, ANDRE-1308, ANDRE-1309, ANDRE-1310, ART-DECO-VELVET-01, ART-DECO-VELVET-02, ART-DECO-VELVET-03, ART-DECO-VELVET-04, ART-DECO-VELVET-05, ART-DECO-VELVET-06, ART-DECO-VELVET-07, ART-DECO-VELVET-08, ART-DECO-VELVET-09, ART-DECO-VELVET-10...11 (write a comment in order), ATOS-111, ATOS-112, ATOS-113, ATOS-114, ATOS-115, ATOS-116, ATOS-117, ATOS-118, ATOS-119, ATOS-120...126 (write a comment in order), AURORA-2480, AURORA-2481, AURORA-2482, AURORA-2483, AURORA-2484, AURORA-2485, AURORA-2486, AURORA-2487, AURORA-2488, AURORA-2489...2505 (write a comment in order), BALOO-2071, BALOO-2072, BALOO-2073, BALOO-2074, BALOO-2076, BALOO-2077, BALOO-2078, BALOO-2079, BALOO-2081, BALOO-2082...2089 (write a comment in order), BLACK-WHITE-VELVET-01, BLACK-WHITE-VELVET-02, BLACK-WHITE-VELVET-03, BLACK-WHITE-VELVET-04, BLACK-WHITE-VELVET-05, BLACK-WHITE-VELVET-06, BLACK-WHITE-VELVET-07, BLACK-WHITE-VELVET-08, BLACK-WHITE-VELVET-09, BLACK-WHITE-VELVET-09, BLOOM-02, BLOOM-03, BLOOM-04, BLOOM-05, BLOOM-06, BLOOM-07, BLOOM-08, BLOOM-09, BLOOM-10, BRAID-3001, BRAID-3002,