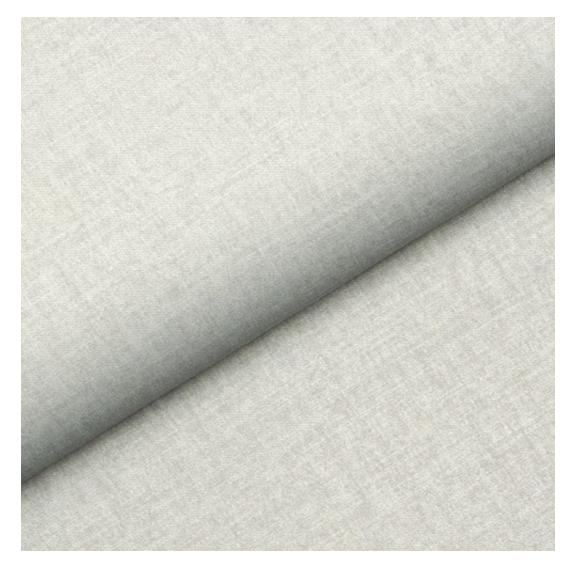

# **Product description**

Upholstered Bench Industrial Style LGM-140 HAMILTON-2811  $\mid$  Width: 40 cm - 200 cm  $\mid$  Height: 40 cm - 50 cm  $\mid$  Depth: 30 cm - 40 cm  $\mid$ 

Technical data

Product-Code:

| LGM-140                 |  |  |  |
|-------------------------|--|--|--|
| Catalogue number:       |  |  |  |
| 24143                   |  |  |  |
| Condition:              |  |  |  |
| New                     |  |  |  |
| Bench width:            |  |  |  |
| 40 cm - 200 cm          |  |  |  |
| Choose from parameter   |  |  |  |
| Bench height:           |  |  |  |
| 40 cm - 50 cm           |  |  |  |
| Choose from parameter   |  |  |  |
| Bench depth:            |  |  |  |
| 30 cm - 40 cm           |  |  |  |
| Choose from parameter   |  |  |  |
| Type of fabric:         |  |  |  |
| Choose from parameter   |  |  |  |
| Type of fabric (Photo): |  |  |  |
| HAMILTON-2811           |  |  |  |
|                         |  |  |  |
|                         |  |  |  |
|                         |  |  |  |
|                         |  |  |  |