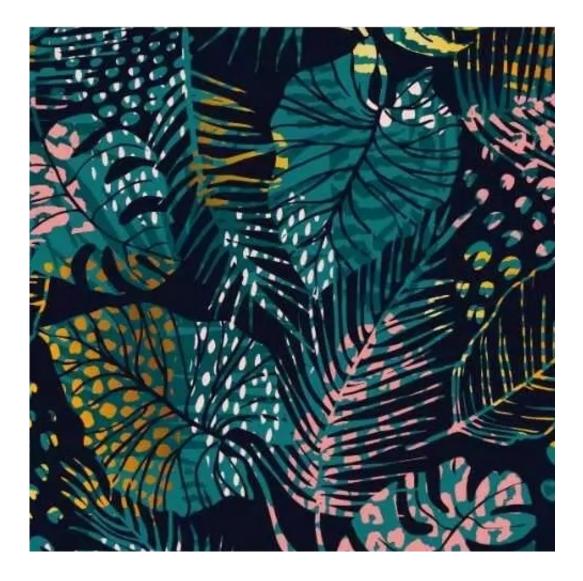

# **Product description**

Upholstered Bench Industrial Style LGM-140 HAMILTON-2811  $\mid$  Width: 40 cm - 200 cm  $\mid$  Height: 40 cm - 50 cm  $\mid$  Depth: 30 cm - 40 cm  $\mid$ 

Technical data

Product-Code:

| LGM-140                 |  |  |  |
|-------------------------|--|--|--|
| Catalogue number:       |  |  |  |
| 24143                   |  |  |  |
| Condition:              |  |  |  |
| New                     |  |  |  |
| Bench width:            |  |  |  |
| 40 cm - 200 cm          |  |  |  |
| Choose from parameter   |  |  |  |
| Bench height:           |  |  |  |
| 40 cm - 50 cm           |  |  |  |
| Choose from parameter   |  |  |  |
| Bench depth:            |  |  |  |
| 30 cm - 40 cm           |  |  |  |
| Choose from parameter   |  |  |  |
| Type of fabric:         |  |  |  |
| Choose from parameter   |  |  |  |
| Type of fabric (Photo): |  |  |  |
| HAMILTON-2811           |  |  |  |
|                         |  |  |  |
|                         |  |  |  |
|                         |  |  |  |
|                         |  |  |  |