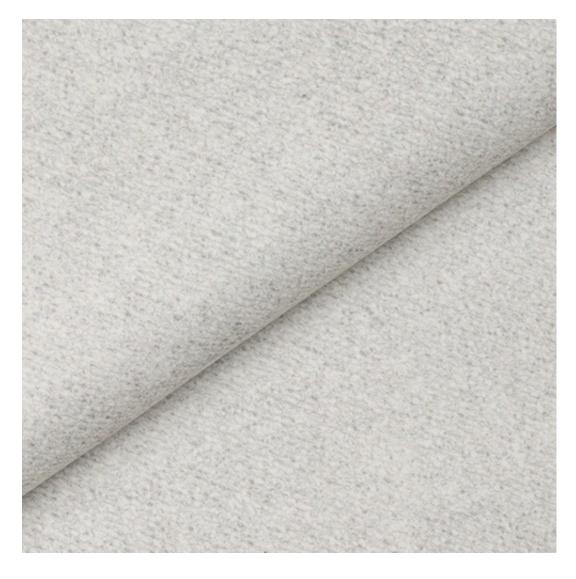

# **Product description**

Upholstered Bench Industrial Style LGM-140 HAMILTON-2811  $\mid$  Width: 40 cm - 200 cm  $\mid$  Height: 40 cm - 50 cm  $\mid$  Depth: 30 cm - 40 cm  $\mid$ 

Technical data

Product-Code:

| LGM-140                 |  |  |  |
|-------------------------|--|--|--|
| Catalogue number:       |  |  |  |
| 24143                   |  |  |  |
| Condition:              |  |  |  |
| New                     |  |  |  |
| Bench width:            |  |  |  |
| 40 cm - 200 cm          |  |  |  |
| Choose from parameter   |  |  |  |
| Bench height:           |  |  |  |
| 40 cm - 50 cm           |  |  |  |
| Choose from parameter   |  |  |  |
| Bench depth:            |  |  |  |
| 30 cm - 40 cm           |  |  |  |
| Choose from parameter   |  |  |  |
| Type of fabric:         |  |  |  |
| Choose from parameter   |  |  |  |
| Type of fabric (Photo): |  |  |  |
| HAMILTON-2811           |  |  |  |
|                         |  |  |  |
|                         |  |  |  |
|                         |  |  |  |
|                         |  |  |  |

**Height**: 40 cm , 45 cm , 50 cm **Depth**: 30 cm , 35 cm , 40 cm

Type of fabric: HAMILTON-2811 (Photo), ANDRE-1300, ANDRE-1301, ANDRE-1302, ANDRE-1303, ANDRE-1304, ANDRE-1305, ANDRE-1306, ANDRE-1307, ANDRE-1308, ANDRE-1309, ANDRE-1310, ART-DECO-VELVET-01, ART-DECO-VELVET-02, ART-DECO-VELVET-03, ART-DECO-VELVET-04, ART-DECO-VELVET-05, ART-DECO-VELVET-06, ART-DECO-VELVET-07, ART-DECO-VELVET-08, ART-DECO-VELVET-09, ART-DECO-VELVET-10...11 (write a comment in order), ATOS-111, ATOS-112, ATOS-113, ATOS-114, ATOS-115, ATOS-116, ATOS-117, ATOS-118, ATOS-119, ATOS-120...126 (write a comment in order), AURORA-2480, AURORA-2481, AURORA-2482, AURORA-2483, AURORA-2484, AURORA-2485, AURORA-2486, AURORA-2487, AURORA-2488, AURORA-2489...2505 (write a comment in order), BALOO-2071, BALOO-2072, BALOO-2073, BALOO-2074, BALOO-2076, BALOO-2077, BALOO-2078, BALOO-2079, BALOO-2081, BALOO-2082...2089 (write a comment in order), BLACK-WHITE-VELVET-01, BLACK-WHITE-VELVET-02, BLACK-WHITE-VELVET-03, BLACK-WHITE-VELVET-04, BLACK-WHITE-VELVET-05, BLACK-WHITE-VELVET-06, BLACK-WHITE-VELVET-07, BLACK-WHITE-VELVET-08, BLACK-WHITE-VELVET-09, BLACK-WHITE-VELVET-09, BLOOM-02, BLOOM-03, BLOOM-04, BLOOM-05, BLOOM-06, BLOOM-07, BLOOM-08, BLOOM-09, BLOOM-10, BRAID-3001, BRAID-3002,