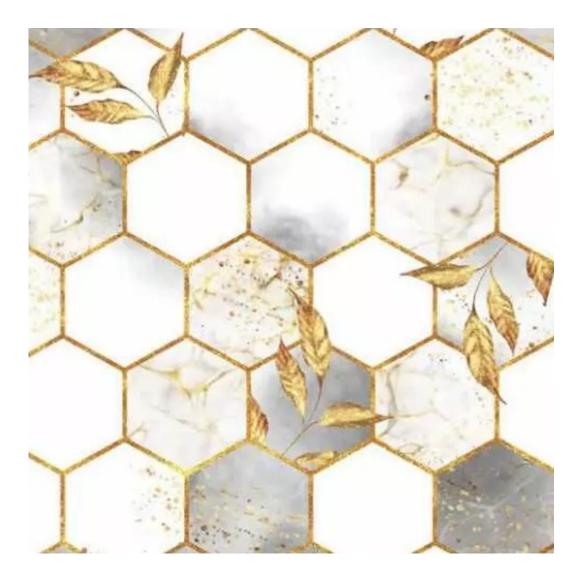

| LGM-140                 |  |  |  |
|-------------------------|--|--|--|
| Catalogue number:       |  |  |  |
| 24143                   |  |  |  |
| Condition:              |  |  |  |
| New                     |  |  |  |
| Bench width:            |  |  |  |
| 40 cm - 200 cm          |  |  |  |
| Choose from parameter   |  |  |  |
| Bench height:           |  |  |  |
| 40 cm - 50 cm           |  |  |  |
| Choose from parameter   |  |  |  |
| Bench depth:            |  |  |  |
| 30 cm - 40 cm           |  |  |  |
| Choose from parameter   |  |  |  |
| Type of fabric:         |  |  |  |
| Choose from parameter   |  |  |  |
| Type of fabric (Photo): |  |  |  |
| HAMILTON-2811           |  |  |  |
|                         |  |  |  |
|                         |  |  |  |
|                         |  |  |  |
|                         |  |  |  |

FLORENCE-ECO-LEATHER

FLOWER-VELVET

FUSHION-ECO-LEATHER

GEODY

**HAMILTON** 

**HEXAGON-VELVET** 

HOLD-ME

**HUSK-VELVET** 

**Height**: 40 cm , 45 cm , 50 cm **Depth**: 30 cm , 35 cm , 40 cm

Type of fabric: HAMILTON-2811 (Photo), ANDRE-1300, ANDRE-1301, ANDRE-1302, ANDRE-1303, ANDRE-1304, ANDRE-1305, ANDRE-1306, ANDRE-1307, ANDRE-1308, ANDRE-1309, ANDRE-1310, ART-DECO-VELVET-01, ART-DECO-VELVET-02, ART-DECO-VELVET-03, ART-DECO-VELVET-04, ART-DECO-VELVET-05, ART-DECO-VELVET-06, ART-DECO-VELVET-07, ART-DECO-VELVET-08, ART-DECO-VELVET-09, ART-DECO-VELVET-10...11 (write a comment in order), ATOS-111, ATOS-112, ATOS-113, ATOS-114, ATOS-115, ATOS-116, ATOS-117, ATOS-118, ATOS-119, ATOS-120...126 (write a comment in order), AURORA-2480, AURORA-2481, AURORA-2482, AURORA-2483, AURORA-2484, AURORA-2485, AURORA-2486, AURORA-2487, AURORA-2488, AURORA-2489...2505 (write a comment in order), BALOO-2071, BALOO-2072, BALOO-2073, BALOO-2074, BALOO-2076, BALOO-2077, BALOO-2078, BALOO-2079, BALOO-2081, BALOO-2082...2089 (write a comment in order), BLACK-WHITE-VELVET-01, BLACK-WHITE-VELVET-02, BLACK-WHITE-VELVET-03, BLACK-WHITE-VELVET-04, BLACK-WHITE-VELVET-05, BLACK-WHITE-VELVET-06, BLACK-WHITE-VELVET-07, BLACK-WHITE-VELVET-08, BLACK-WHITE-VELVET-09, BLACK-WHITE-VELVET-09, BLOOM-02, BLOOM-03, BLOOM-04, BLOOM-05, BLOOM-06, BLOOM-07, BLOOM-08, BLOOM-09, BLOOM-10, BRAID-3001, BRAID-3002,