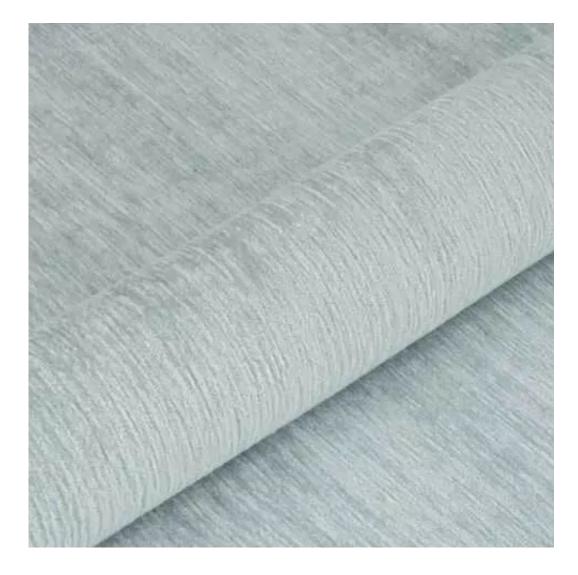

| LGM-140                 |  |  |  |
|-------------------------|--|--|--|
| Catalogue number:       |  |  |  |
| 24143                   |  |  |  |
| Condition:              |  |  |  |
| New                     |  |  |  |
| Bench width:            |  |  |  |
| 40 cm - 200 cm          |  |  |  |
| Choose from parameter   |  |  |  |
| Bench height:           |  |  |  |
| 40 cm - 50 cm           |  |  |  |
| Choose from parameter   |  |  |  |
| Bench depth:            |  |  |  |
| 30 cm - 40 cm           |  |  |  |
| Choose from parameter   |  |  |  |
| Type of fabric:         |  |  |  |
| Choose from parameter   |  |  |  |
| Type of fabric (Photo): |  |  |  |
| HAMILTON-2811           |  |  |  |
|                         |  |  |  |
|                         |  |  |  |
|                         |  |  |  |
|                         |  |  |  |

**Height**: 40 cm , 45 cm , 50 cm **Depth**: 30 cm , 35 cm , 40 cm

Type of fabric: HAMILTON-2811 (Photo), ANDRE-1300, ANDRE-1301, ANDRE-1302, ANDRE-1303, ANDRE-1304, ANDRE-1305, ANDRE-1306, ANDRE-1307, ANDRE-1308, ANDRE-1309, ANDRE-1310, ART-DECO-VELVET-01, ART-DECO-VELVET-02, ART-DECO-VELVET-03, ART-DECO-VELVET-04, ART-DECO-VELVET-05, ART-DECO-VELVET-06, ART-DECO-VELVET-07, ART-DECO-VELVET-08, ART-DECO-VELVET-09, ART-DECO-VELVET-10...11 (write a comment in order), ATOS-111, ATOS-112, ATOS-113, ATOS-114, ATOS-115, ATOS-116, ATOS-117, ATOS-118, ATOS-119, ATOS-120...126 (write a comment in order), AURORA-2480, AURORA-2481, AURORA-2482, AURORA-2483, AURORA-2484, AURORA-2485, AURORA-2486, AURORA-2487, AURORA-2488, AURORA-2489...2505 (write a comment in order), BALOO-2071, BALOO-2072, BALOO-2073, BALOO-2074, BALOO-2076, BALOO-2077, BALOO-2078, BALOO-2079, BALOO-2081, BALOO-2082...2089 (write a comment in order), BLACK-WHITE-VELVET-01, BLACK-WHITE-VELVET-02, BLACK-WHITE-VELVET-03, BLACK-WHITE-VELVET-04, BLACK-WHITE-VELVET-05, BLACK-WHITE-VELVET-06, BLACK-WHITE-VELVET-07, BLACK-WHITE-VELVET-08, BLACK-WHITE-VELVET-09, BLACK-WHITE-VELVET-09, BLOOM-02, BLOOM-03, BLOOM-04, BLOOM-05, BLOOM-06, BLOOM-07, BLOOM-08, BLOOM-09, BLOOM-10, BRAID-3001, BRAID-3002,