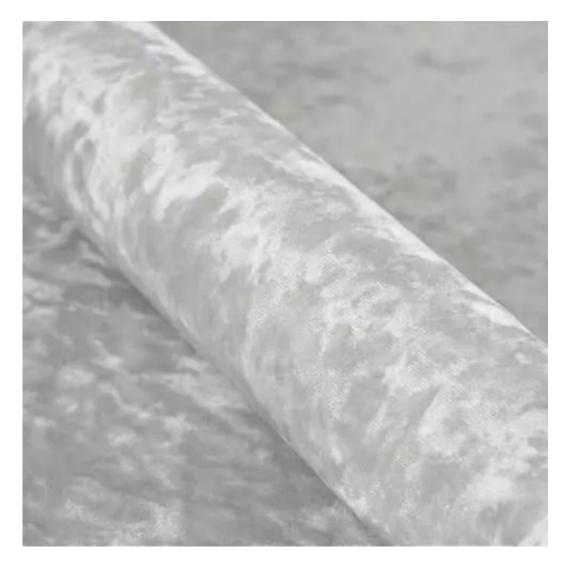

# **Product description**

Upholstered Bench Industrial Style LGM-140 HAMILTON-2811  $\mid$  Width: 40 cm - 200 cm  $\mid$  Height: 40 cm - 50 cm  $\mid$  Depth: 30 cm - 40 cm  $\mid$ 

Technical data

Product-Code:

| LGM-140                 |  |  |  |
|-------------------------|--|--|--|
| Catalogue number:       |  |  |  |
| 24143                   |  |  |  |
| Condition:              |  |  |  |
| New                     |  |  |  |
| Bench width:            |  |  |  |
| 40 cm - 200 cm          |  |  |  |
| Choose from parameter   |  |  |  |
| Bench height:           |  |  |  |
| 40 cm - 50 cm           |  |  |  |
| Choose from parameter   |  |  |  |
| Bench depth:            |  |  |  |
| 30 cm - 40 cm           |  |  |  |
| Choose from parameter   |  |  |  |
| Type of fabric:         |  |  |  |
| Choose from parameter   |  |  |  |
| Type of fabric (Photo): |  |  |  |
| HAMILTON-2811           |  |  |  |
|                         |  |  |  |
|                         |  |  |  |
|                         |  |  |  |
|                         |  |  |  |

**Height**: 40 cm , 45 cm , 50 cm **Depth**: 30 cm , 35 cm , 40 cm

Type of fabric: HAMILTON-2811 (Photo), ANDRE-1300, ANDRE-1301, ANDRE-1302, ANDRE-1303, ANDRE-1304, ANDRE-1305, ANDRE-1306, ANDRE-1307, ANDRE-1308, ANDRE-1309, ANDRE-1310, ART-DECO-VELVET-01, ART-DECO-VELVET-02, ART-DECO-VELVET-03, ART-DECO-VELVET-04, ART-DECO-VELVET-05, ART-DECO-VELVET-06, ART-DECO-VELVET-07, ART-DECO-VELVET-08, ART-DECO-VELVET-09, ART-DECO-VELVET-10...11 (write a comment in order), ATOS-111, ATOS-112, ATOS-113, ATOS-114, ATOS-115, ATOS-116, ATOS-117, ATOS-118, ATOS-119, ATOS-120...126 (write a comment in order), AURORA-2480, AURORA-2481, AURORA-2482, AURORA-2483, AURORA-2484, AURORA-2485, AURORA-2486, AURORA-2487, AURORA-2488, AURORA-2489...2505 (write a comment in order), BALOO-2071, BALOO-2072, BALOO-2073, BALOO-2074, BALOO-2076, BALOO-2077, BALOO-2078, BALOO-2079, BALOO-2081, BALOO-2082...2089 (write a comment in order), BLACK-WHITE-VELVET-01, BLACK-WHITE-VELVET-02, BLACK-WHITE-VELVET-03, BLACK-WHITE-VELVET-04, BLACK-WHITE-VELVET-05, BLACK-WHITE-VELVET-06, BLACK-WHITE-VELVET-07, BLACK-WHITE-VELVET-08, BLACK-WHITE-VELVET-09, BLACK-WHITE-VELVET-09, BLOOM-02, BLOOM-03, BLOOM-04, BLOOM-05, BLOOM-06, BLOOM-07, BLOOM-08, BLOOM-09, BLOOM-10, BRAID-3001, BRAID-3002,