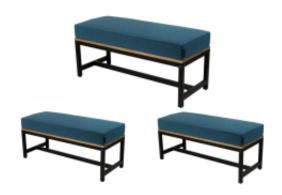

# **Upholstered Bench Industrial Style LGM-140 HAMILTON-2811**

| Number        | 24143            |
|---------------|------------------|
| Producer code | LGM-140          |
| Manufacturer  | Emra Wood Design |

# **Product description**

Upholstered Bench Industrial Style LGM-140 HAMILTON-2811  $\mid$  Width: 40 cm - 200 cm  $\mid$  Height: 40 cm - 50 cm  $\mid$  Depth: 30 cm - 40 cm  $\mid$ 

Technical data

Product-Code:

## Upholstered Bench Industrial Style LGM-140 HAMILTON-2811

- · A functional and practical bench for hallway, living room, bedroom, dressing room, bathroom, reception and office
- Some bench models have a practical shelf for shoes
- The frame and upholstery are made of the highest quality materials
- Production of the bench according to customer requirements

#### **Product features**

- Very high-quality and precise workmanship directly from the manufacturer
- The bench features an interchangeable seat to adapt the product to the future appearance of the room
- The bench does not require self-assembly and is delivered to the customer in its entirety
- Take a look at our fabric palette for more options
- We are at your disposal if you have any questions about the product
- By purchasing a product, you are buying a non-prefabricated item made according to specifications (selection of color, upholstery, materials, etc.)