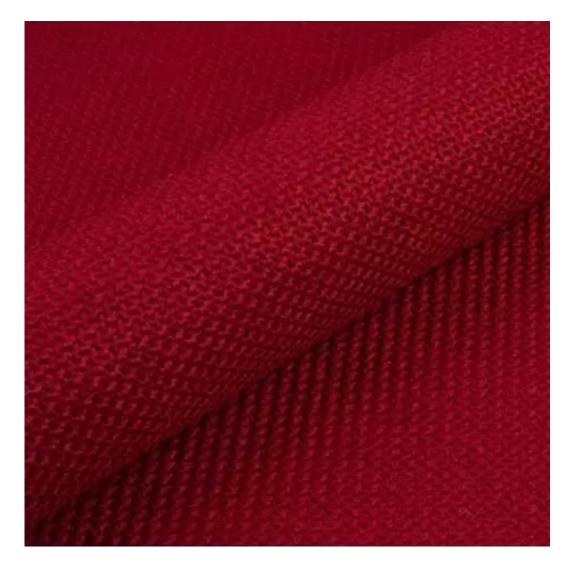

# **Product description**

Upholstered Bench Industrial Style LGM-140 HAMILTON-2811  $\mid$  Width: 40 cm - 200 cm  $\mid$  Height: 40 cm - 50 cm  $\mid$  Depth: 30 cm - 40 cm  $\mid$ 

Technical data

Product-Code:

| LGM-140                 |  |  |  |
|-------------------------|--|--|--|
| Catalogue number:       |  |  |  |
| 24143                   |  |  |  |
| Condition:              |  |  |  |
| New                     |  |  |  |
| Bench width:            |  |  |  |
| 40 cm - 200 cm          |  |  |  |
| Choose from parameter   |  |  |  |
| Bench height:           |  |  |  |
| 40 cm - 50 cm           |  |  |  |
| Choose from parameter   |  |  |  |
| Bench depth:            |  |  |  |
| 30 cm - 40 cm           |  |  |  |
| Choose from parameter   |  |  |  |
| Type of fabric:         |  |  |  |
| Choose from parameter   |  |  |  |
| Type of fabric (Photo): |  |  |  |
| HAMILTON-2811           |  |  |  |
|                         |  |  |  |
|                         |  |  |  |
|                         |  |  |  |
|                         |  |  |  |