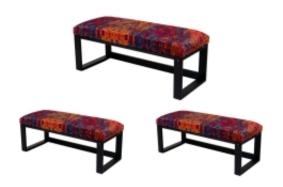

# Upholstered Bench Industrial Style LGM-139 PATTERN-VELVET-12

| Number        | 24142            |
|---------------|------------------|
| Producer code | LGM-139          |
| Manufacturer  | Emra Wood Design |

## **Product description**

Upholstered Bench Industrial Style LGM-139 PATTERN-VELVET-12 | Width: 40 cm - 200 cm | Height: 40 cm - 50 cm | Depth: 30 cm - 40 cm |

Technical data

Product-Code:

| LGM-139                 |  |
|-------------------------|--|
| Catalogue number:       |  |
| 24142                   |  |
| Condition:              |  |
| New                     |  |
|                         |  |
| Bench width:            |  |
| 40 cm - 200 cm          |  |
| Choose from parameter   |  |
|                         |  |
| Bench height:           |  |
| 40 cm - 50 cm           |  |
| Choose from parameter   |  |
|                         |  |
| Bench depth:            |  |
| 30 cm - 40 cm           |  |
| Choose from parameter   |  |
|                         |  |
| Type of fabric:         |  |
| Choose from parameter   |  |
|                         |  |
| Type of fabric (Photo): |  |
| PATTERN-VELVET-12       |  |
|                         |  |
|                         |  |
|                         |  |
|                         |  |

### Upholstered Bench Industrial Style LGM-139 PATTERN-VELVET-12

- · A functional and practical bench for hallway, living room, bedroom, dressing room, bathroom, reception and office
- Some bench models have a practical shelf for shoes
- The frame and upholstery are made of the highest quality materials
- Production of the bench according to customer requirements