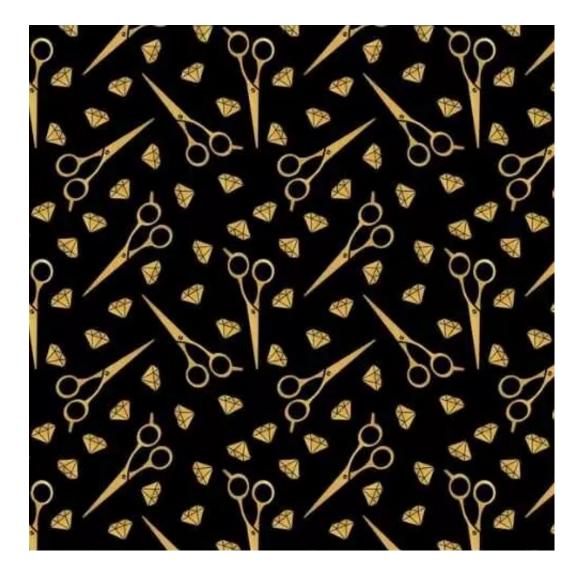

## **Product description**

Upholstered Bench Industrial Style LGM-139 PATTERN-VELVET-12 | Width: 40 cm - 200 cm | Height: 40 cm - 50 cm | Depth: 30 cm - 40 cm |

Technical data

Product-Code:

| LGM-139                 |  |
|-------------------------|--|
| Catalogue number:       |  |
| 24142                   |  |
| Condition:              |  |
| New                     |  |
|                         |  |
| Bench width:            |  |
| 40 cm - 200 cm          |  |
| Choose from parameter   |  |
|                         |  |
| Bench height:           |  |
| 40 cm - 50 cm           |  |
| Choose from parameter   |  |
|                         |  |
| Bench depth:            |  |
| 30 cm - 40 cm           |  |
| Choose from parameter   |  |
|                         |  |
| Type of fabric:         |  |
| Choose from parameter   |  |
|                         |  |
| Type of fabric (Photo): |  |
| PATTERN-VELVET-12       |  |
|                         |  |
|                         |  |
|                         |  |
|                         |  |

**Height**: 40 cm , 45 cm , 50 cm **Depth**: 30 cm , 35 cm , 40 cm

Type of fabric: PATTERN-VELVET-12 (Photo), ANDRE-1300, ANDRE-1301, ANDRE-1302, ANDRE-1303, ANDRE-1304, ANDRE-1305, ANDRE-1306, ANDRE-1307, ANDRE-1308, ANDRE-1309, ANDRE-1310, ART-DECO-VELVET-01, ART-DECO-VELVET-02, ART-DECO-VELVET-03, ART-DECO-VELVET-04, ART-DECO-VELVET-05, ART-DECO-VELVET-06, ART-DECO-VELVET-07, ART-DECO-VELVET-08, ART-DECO-VELVET-09, ART-DECO-VELVET-10...11 (write a comment in order), ATOS-111, ATOS-112, ATOS-113, ATOS-114, ATOS-115, ATOS-116, ATOS-117, ATOS-118, ATOS-119, ATOS-120...126 (write a comment in order), AURORA-2480, AURORA-2481, AURORA-2482, AURORA-2483, AURORA-2484, AURORA-2485, AURORA-2486, AURORA-2487, AURORA-2488, AURORA-2489...2505 (write a comment in order), BALOO-2071, BALOO-2072, BALOO-2073, BALOO-2074, BALOO-2076, BALOO-2077, BALOO-2078, BALOO-2079, BALOO-2081, BALOO-2082...2089 (write a comment in order), BLACK-WHITE-VELVET-01, BLACK-WHITE-VELVET-02, BLACK-WHITE-VELVET-03, BLACK-WHITE-VELVET-04, BLACK-WHITE-VELVET-05, BLACK-WHITE-VELVET-06, BLACK-WHITE-VELVET-07, BLACK-WHITE-VELVET-08, BLACK-WHITE-VELVET-09, BLACK-WHITE-VELVET-09, BLACK-WHITE-VELVET-09, BLOOM-01, BLOOM-02, BLOOM-03, BLOOM-04, BLOOM-05, BLOOM-06, BLOOM-07, BLOOM-08, BLOOM-09, BLOOM-10, BRAID-3001, BRAID-3002,