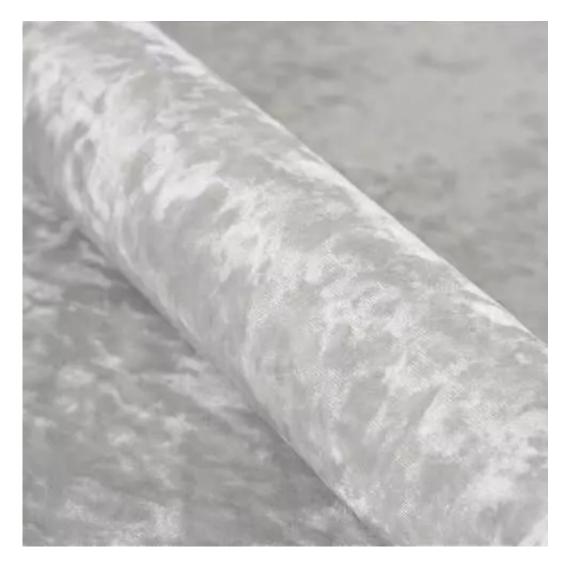

## **Product description**

Upholstered Bench Industrial Style LGM-139 PATTERN-VELVET-12 | Width: 40 cm - 200 cm | Height: 40 cm - 50 cm | Depth: 30 cm - 40 cm |

Technical data

Product-Code:

| LGM-139                 |  |
|-------------------------|--|
| Catalogue number:       |  |
| 24142                   |  |
| Condition:              |  |
| New                     |  |
|                         |  |
| Bench width:            |  |
| 40 cm - 200 cm          |  |
| Choose from parameter   |  |
|                         |  |
| Bench height:           |  |
| 40 cm - 50 cm           |  |
| Choose from parameter   |  |
|                         |  |
| Bench depth:            |  |
| 30 cm - 40 cm           |  |
| Choose from parameter   |  |
|                         |  |
| Type of fabric:         |  |
| Choose from parameter   |  |
|                         |  |
| Type of fabric (Photo): |  |
| PATTERN-VELVET-12       |  |
|                         |  |
|                         |  |
|                         |  |
|                         |  |

**Height**: 40 cm , 45 cm , 50 cm **Depth**: 30 cm , 35 cm , 40 cm

Type of fabric: PATTERN-VELVET-12 (Photo), ANDRE-1300, ANDRE-1301, ANDRE-1302, ANDRE-1303, ANDRE-1304, ANDRE-1305, ANDRE-1306, ANDRE-1307, ANDRE-1308, ANDRE-1309, ANDRE-1310, ART-DECO-VELVET-01, ART-DECO-VELVET-02, ART-DECO-VELVET-03, ART-DECO-VELVET-04, ART-DECO-VELVET-05, ART-DECO-VELVET-06, ART-DECO-VELVET-07, ART-DECO-VELVET-08, ART-DECO-VELVET-09, ART-DECO-VELVET-10...11 (write a comment in order), ATOS-111, ATOS-112, ATOS-113, ATOS-114, ATOS-115, ATOS-116, ATOS-117, ATOS-118, ATOS-119, ATOS-120...126 (write a comment in order), AURORA-2480, AURORA-2481, AURORA-2482, AURORA-2483, AURORA-2484, AURORA-2485, AURORA-2486, AURORA-2487, AURORA-2488, AURORA-2489...2505 (write a comment in order), BALOO-2071, BALOO-2072, BALOO-2073, BALOO-2074, BALOO-2076, BALOO-2077, BALOO-2078, BALOO-2079, BALOO-2081, BALOO-2082...2089 (write a comment in order), BLACK-WHITE-VELVET-01, BLACK-WHITE-VELVET-02, BLACK-WHITE-VELVET-03, BLACK-WHITE-VELVET-04, BLACK-WHITE-VELVET-05, BLACK-WHITE-VELVET-06, BLACK-WHITE-VELVET-07, BLACK-WHITE-VELVET-08, BLACK-WHITE-VELVET-09, BLACK-WHITE-VELVET-09, BLACK-WHITE-VELVET-09, BLOOM-01, BLOOM-02, BLOOM-03, BLOOM-04, BLOOM-05, BLOOM-06, BLOOM-07, BLOOM-08, BLOOM-09, BLOOM-10, BRAID-3001, BRAID-3002,