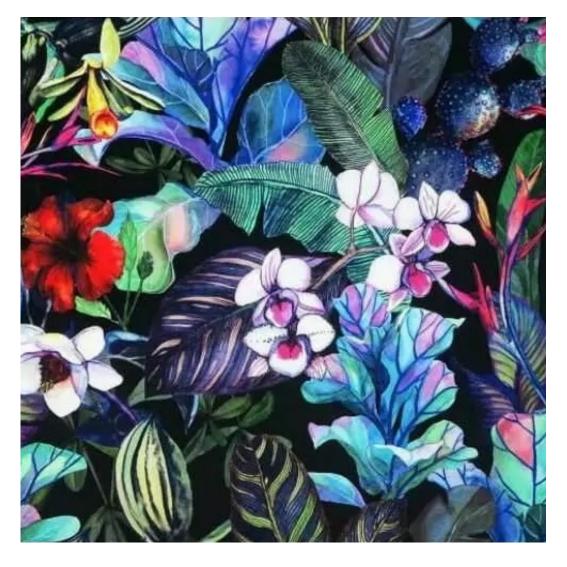

## **Product description**

Upholstered Bench Industrial Style LGM-139 PATTERN-VELVET-12 | Width: 40 cm - 200 cm | Height: 40 cm - 50 cm | Depth: 30 cm - 40 cm |

Technical data

Product-Code:

| LGM-139                 |  |
|-------------------------|--|
| Catalogue number:       |  |
| 24142                   |  |
| Condition:              |  |
| New                     |  |
|                         |  |
| Bench width:            |  |
| 40 cm - 200 cm          |  |
| Choose from parameter   |  |
|                         |  |
| Bench height:           |  |
| 40 cm - 50 cm           |  |
| Choose from parameter   |  |
|                         |  |
| Bench depth:            |  |
| 30 cm - 40 cm           |  |
| Choose from parameter   |  |
|                         |  |
| Type of fabric:         |  |
| Choose from parameter   |  |
|                         |  |
| Type of fabric (Photo): |  |
| PATTERN-VELVET-12       |  |
|                         |  |
|                         |  |
|                         |  |
|                         |  |

**Height**: 40 cm , 45 cm , 50 cm **Depth**: 30 cm , 35 cm , 40 cm

Type of fabric: PATTERN-VELVET-12 (Photo), ANDRE-1300, ANDRE-1301, ANDRE-1302, ANDRE-1303, ANDRE-1304, ANDRE-1305, ANDRE-1306, ANDRE-1307, ANDRE-1308, ANDRE-1309, ANDRE-1310, ART-DECO-VELVET-01, ART-DECO-VELVET-02, ART-DECO-VELVET-03, ART-DECO-VELVET-04, ART-DECO-VELVET-05, ART-DECO-VELVET-06, ART-DECO-VELVET-07, ART-DECO-VELVET-08, ART-DECO-VELVET-09, ART-DECO-VELVET-10...11 (write a comment in order), ATOS-111, ATOS-112, ATOS-113, ATOS-114, ATOS-115, ATOS-116, ATOS-117, ATOS-118, ATOS-119, ATOS-120...126 (write a comment in order), AURORA-2480, AURORA-2481, AURORA-2482, AURORA-2483, AURORA-2484, AURORA-2485, AURORA-2486, AURORA-2487, AURORA-2488, AURORA-2489...2505 (write a comment in order), BALOO-2071, BALOO-2072, BALOO-2073, BALOO-2074, BALOO-2076, BALOO-2077, BALOO-2078, BALOO-2079, BALOO-2081, BALOO-2082...2089 (write a comment in order), BLACK-WHITE-VELVET-01, BLACK-WHITE-VELVET-02, BLACK-WHITE-VELVET-03, BLACK-WHITE-VELVET-04, BLACK-WHITE-VELVET-05, BLACK-WHITE-VELVET-06, BLACK-WHITE-VELVET-07, BLACK-WHITE-VELVET-08, BLACK-WHITE-VELVET-09, BLACK-WHITE-VELVET-09, BLACK-WHITE-VELVET-09, BLOOM-01, BLOOM-02, BLOOM-03, BLOOM-04, BLOOM-05, BLOOM-06, BLOOM-07, BLOOM-08, BLOOM-09, BLOOM-10, BRAID-3001, BRAID-3002,