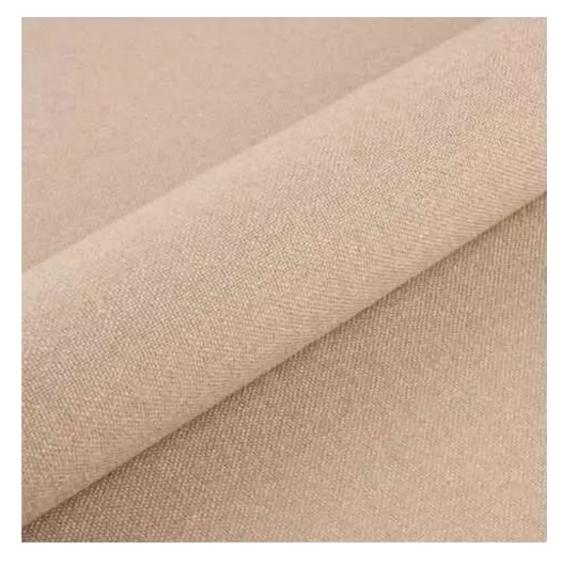

# **Product description**

Upholstered Bench Industrial Style LGM-139 HAMILTON-2812 | Width: 40 cm - 200 cm | Height: 40 cm - 50 cm | Depth: 30 cm - 40 cm |

Technical data

Product-Code:

| LGM-139                 |  |
|-------------------------|--|
| Catalogue number:       |  |
| 24141                   |  |
|                         |  |
| Condition:              |  |
| New                     |  |
|                         |  |
| Bench width:            |  |
| 40 cm - 200 cm          |  |
| Choose from parameter   |  |
|                         |  |
| Bench height:           |  |
| 40 cm - 50 cm           |  |
| Choose from parameter   |  |
|                         |  |
| Bench depth:            |  |
| 30 cm - 40 cm           |  |
| Choose from parameter   |  |
|                         |  |
| Type of fabric:         |  |
| Choose from parameter   |  |
|                         |  |
| Type of fabric (Photo): |  |
| HAMILTON-2812           |  |
|                         |  |
|                         |  |
|                         |  |
|                         |  |

**Height**: 40 cm , 45 cm , 50 cm **Depth**: 30 cm , 35 cm , 40 cm

Type of fabric: HAMILTON-2812 (Photo), ANDRE-1300, ANDRE-1301, ANDRE-1302, ANDRE-1303, ANDRE-1304, ANDRE-1305, ANDRE-1306, ANDRE-1307, ANDRE-1308, ANDRE-1309, ANDRE-1310, ART-DECO-VELVET-01, ART-DECO-VELVET-02, ART-DECO-VELVET-03, ART-DECO-VELVET-04, ART-DECO-VELVET-05, ART-DECO-VELVET-06, ART-DECO-VELVET-07, ART-DECO-VELVET-08, ART-DECO-VELVET-09, ART-DECO-VELVET-10...11 (write a comment in order), ATOS-111, ATOS-112, ATOS-113, ATOS-114, ATOS-115, ATOS-116, ATOS-117, ATOS-118, ATOS-119, ATOS-120...126 (write a comment in order), AURORA-2480, AURORA-2481, AURORA-2482, AURORA-2483, AURORA-2484, AURORA-2485, AURORA-2486, AURORA-2487, AURORA-2488, AURORA-2489...2505 (write a comment in order), BALOO-2071, BALOO-2072, BALOO-2073, BALOO-2074, BALOO-2076, BALOO-2077, BALOO-2078, BALOO-2079, BALOO-2081, BALOO-2082...2089 (write a comment in order), BLACK-WHITE-VELVET-01, BLACK-WHITE-VELVET-02, BLACK-WHITE-VELVET-03, BLACK-WHITE-VELVET-04, BLACK-WHITE-VELVET-05, BLACK-WHITE-VELVET-06, BLACK-WHITE-VELVET-07, BLACK-WHITE-VELVET-08, BLACK-WHITE-VELVET-09, BLACK-WHITE-VELVET-09, BLOOM-02, BLOOM-03, BLOOM-04, BLOOM-05, BLOOM-06, BLOOM-07, BLOOM-08, BLOOM-09, BLOOM-10, BRAID-3001, BRAID-3002,