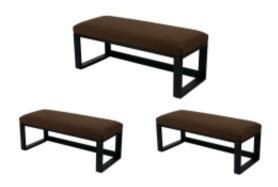

# **Upholstered Bench Industrial Style LGM-139 HAMILTON-2812**

| Number        | 24141            |
|---------------|------------------|
| Producer code | LGM-139          |
| Manufacturer  | Emra Wood Design |

# **Product description**

Upholstered Bench Industrial Style LGM-139 HAMILTON-2812 | Width: 40 cm - 200 cm | Height: 40 cm - 50 cm | Depth: 30 cm - 40 cm |

Technical data

Product-Code:

| LGM-139                 |  |
|-------------------------|--|
| Catalogue number:       |  |
| 24141                   |  |
|                         |  |
| Condition:              |  |
| New                     |  |
|                         |  |
| Bench width:            |  |
| 40 cm - 200 cm          |  |
| Choose from parameter   |  |
|                         |  |
| Bench height:           |  |
| 40 cm - 50 cm           |  |
| Choose from parameter   |  |
|                         |  |
| Bench depth:            |  |
| 30 cm - 40 cm           |  |
| Choose from parameter   |  |
|                         |  |
| Type of fabric:         |  |
| Choose from parameter   |  |
|                         |  |
| Type of fabric (Photo): |  |
| HAMILTON-2812           |  |
|                         |  |
|                         |  |
|                         |  |
|                         |  |

## Upholstered Bench Industrial Style LGM-139 HAMILTON-2812

- · A functional and practical bench for hallway, living room, bedroom, dressing room, bathroom, reception and office
- Some bench models have a practical shelf for shoes
- The frame and upholstery are made of the highest quality materials
- Production of the bench according to customer requirements