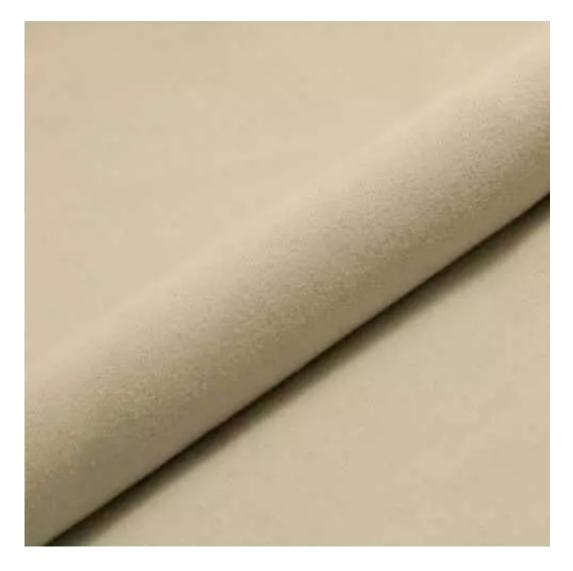

# **Product description**

Upholstered Bench Industrial Style LGM-139 HAMILTON-2812 | Width: 40 cm - 200 cm | Height: 40 cm - 50 cm | Depth: 30 cm - 40 cm |

Technical data

Product-Code:

| LGM-139                 |  |
|-------------------------|--|
| Catalogue number:       |  |
| 24141                   |  |
|                         |  |
| Condition:              |  |
| New                     |  |
|                         |  |
| Bench width:            |  |
| 40 cm - 200 cm          |  |
| Choose from parameter   |  |
|                         |  |
| Bench height:           |  |
| 40 cm - 50 cm           |  |
| Choose from parameter   |  |
|                         |  |
| Bench depth:            |  |
| 30 cm - 40 cm           |  |
| Choose from parameter   |  |
|                         |  |
| Type of fabric:         |  |
| Choose from parameter   |  |
|                         |  |
| Type of fabric (Photo): |  |
| HAMILTON-2812           |  |
|                         |  |
|                         |  |
|                         |  |
|                         |  |

**Height**: 40 cm , 45 cm , 50 cm **Depth**: 30 cm , 35 cm , 40 cm

Type of fabric: HAMILTON-2812 (Photo), ANDRE-1300, ANDRE-1301, ANDRE-1302, ANDRE-1303, ANDRE-1304, ANDRE-1305, ANDRE-1306, ANDRE-1307, ANDRE-1308, ANDRE-1309, ANDRE-1310, ART-DECO-VELVET-01, ART-DECO-VELVET-02, ART-DECO-VELVET-03, ART-DECO-VELVET-04, ART-DECO-VELVET-05, ART-DECO-VELVET-06, ART-DECO-VELVET-07, ART-DECO-VELVET-08, ART-DECO-VELVET-09, ART-DECO-VELVET-10...11 (write a comment in order), ATOS-111, ATOS-112, ATOS-113, ATOS-114, ATOS-115, ATOS-116, ATOS-117, ATOS-118, ATOS-119, ATOS-120...126 (write a comment in order), AURORA-2480, AURORA-2481, AURORA-2482, AURORA-2483, AURORA-2484, AURORA-2485, AURORA-2486, AURORA-2487, AURORA-2488, AURORA-2489...2505 (write a comment in order), BALOO-2071, BALOO-2072, BALOO-2073, BALOO-2074, BALOO-2076, BALOO-2077, BALOO-2078, BALOO-2079, BALOO-2081, BALOO-2082...2089 (write a comment in order), BLACK-WHITE-VELVET-01, BLACK-WHITE-VELVET-02, BLACK-WHITE-VELVET-03, BLACK-WHITE-VELVET-04, BLACK-WHITE-VELVET-05, BLACK-WHITE-VELVET-06, BLACK-WHITE-VELVET-07, BLACK-WHITE-VELVET-08, BLACK-WHITE-VELVET-09, BLACK-WHITE-VELVET-09, BLOOM-02, BLOOM-03, BLOOM-04, BLOOM-05, BLOOM-06, BLOOM-07, BLOOM-08, BLOOM-09, BLOOM-10, BRAID-3001, BRAID-3002,