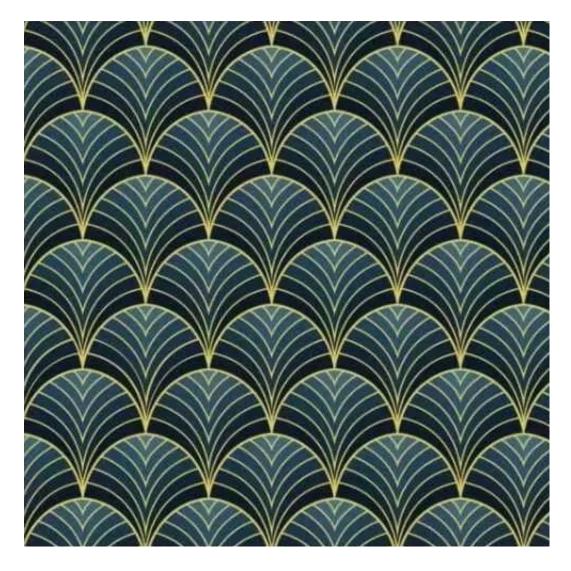

# **Product description**

Upholstered Bench Industrial Style LGM-139 HAMILTON-2812 | Width: 40 cm - 200 cm | Height: 40 cm - 50 cm | Depth: 30 cm - 40 cm |

Technical data

Product-Code:

| LGM-139                 |  |
|-------------------------|--|
| Catalogue number:       |  |
| 24141                   |  |
|                         |  |
| Condition:              |  |
| New                     |  |
|                         |  |
| Bench width:            |  |
| 40 cm - 200 cm          |  |
| Choose from parameter   |  |
|                         |  |
| Bench height:           |  |
| 40 cm - 50 cm           |  |
| Choose from parameter   |  |
|                         |  |
| Bench depth:            |  |
| 30 cm - 40 cm           |  |
| Choose from parameter   |  |
|                         |  |
| Type of fabric:         |  |
| Choose from parameter   |  |
|                         |  |
| Type of fabric (Photo): |  |
| HAMILTON-2812           |  |
|                         |  |
|                         |  |
|                         |  |
|                         |  |

FLORENCE-ECO-LEATHER

FLOWER-VELVET

FUSHION-ECO-LEATHER

**GEODY** 

**HAMILTON** 

**HEXAGON-VELVET** 

HOLD-ME

**HUSK-VELVET** 

**Height**: 40 cm , 45 cm , 50 cm **Depth**: 30 cm , 35 cm , 40 cm

Type of fabric: HAMILTON-2812 (Photo), ANDRE-1300, ANDRE-1301, ANDRE-1302, ANDRE-1303, ANDRE-1304, ANDRE-1305, ANDRE-1306, ANDRE-1307, ANDRE-1308, ANDRE-1309, ANDRE-1310, ART-DECO-VELVET-01, ART-DECO-VELVET-02, ART-DECO-VELVET-03, ART-DECO-VELVET-04, ART-DECO-VELVET-05, ART-DECO-VELVET-06, ART-DECO-VELVET-07, ART-DECO-VELVET-08, ART-DECO-VELVET-09, ART-DECO-VELVET-10...11 (write a comment in order), ATOS-111, ATOS-112, ATOS-113, ATOS-114, ATOS-115, ATOS-116, ATOS-117, ATOS-118, ATOS-119, ATOS-120...126 (write a comment in order), AURORA-2480, AURORA-2481, AURORA-2482, AURORA-2483, AURORA-2484, AURORA-2485, AURORA-2486, AURORA-2487, AURORA-2488, AURORA-2489...2505 (write a comment in order), BALOO-2071, BALOO-2072, BALOO-2073, BALOO-2074, BALOO-2076, BALOO-2077, BALOO-2078, BALOO-2079, BALOO-2081, BALOO-2082...2089 (write a comment in order), BLACK-WHITE-VELVET-01, BLACK-WHITE-VELVET-02, BLACK-WHITE-VELVET-03, BLACK-WHITE-VELVET-04, BLACK-WHITE-VELVET-05, BLACK-WHITE-VELVET-06, BLACK-WHITE-VELVET-07, BLACK-WHITE-VELVET-08, BLACK-WHITE-VELVET-09, BLACK-WHITE-VELVET-09, BLOOM-02, BLOOM-03, BLOOM-04, BLOOM-05, BLOOM-06, BLOOM-07, BLOOM-08, BLOOM-09, BLOOM-10, BRAID-3001, BRAID-3002,