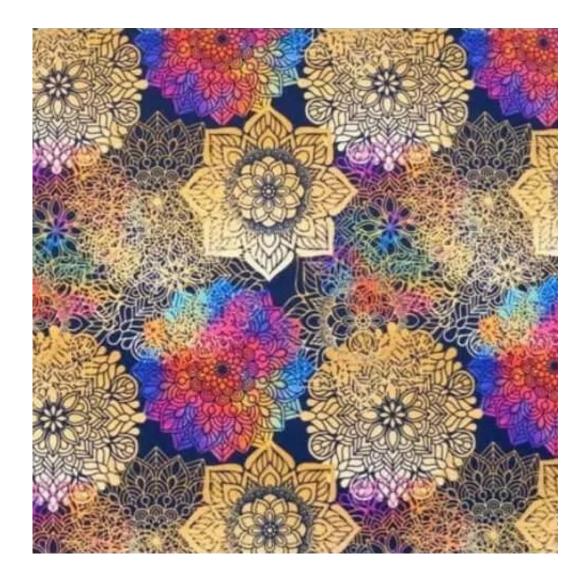

# **Product description**

Upholstered Bench Industrial Style LGM-139 HAMILTON-2812 | Width: 40 cm - 200 cm | Height: 40 cm - 50 cm | Depth: 30 cm - 40 cm |

Technical data

Product-Code:

| LGM-139                 |  |
|-------------------------|--|
| Catalogue number:       |  |
| 24141                   |  |
|                         |  |
| Condition:              |  |
| New                     |  |
|                         |  |
| Bench width:            |  |
| 40 cm - 200 cm          |  |
| Choose from parameter   |  |
|                         |  |
| Bench height:           |  |
| 40 cm - 50 cm           |  |
| Choose from parameter   |  |
|                         |  |
| Bench depth:            |  |
| 30 cm - 40 cm           |  |
| Choose from parameter   |  |
|                         |  |
| Type of fabric:         |  |
| Choose from parameter   |  |
|                         |  |
| Type of fabric (Photo): |  |
| HAMILTON-2812           |  |
|                         |  |
|                         |  |
|                         |  |
|                         |  |

**Height**: 40 cm , 45 cm , 50 cm **Depth**: 30 cm , 35 cm , 40 cm

Type of fabric: HAMILTON-2812 (Photo), ANDRE-1300, ANDRE-1301, ANDRE-1302, ANDRE-1303, ANDRE-1304, ANDRE-1305, ANDRE-1306, ANDRE-1307, ANDRE-1308, ANDRE-1309, ANDRE-1310, ART-DECO-VELVET-01, ART-DECO-VELVET-02, ART-DECO-VELVET-03, ART-DECO-VELVET-04, ART-DECO-VELVET-05, ART-DECO-VELVET-06, ART-DECO-VELVET-07, ART-DECO-VELVET-08, ART-DECO-VELVET-09, ART-DECO-VELVET-10...11 (write a comment in order), ATOS-111, ATOS-112, ATOS-113, ATOS-114, ATOS-115, ATOS-116, ATOS-117, ATOS-118, ATOS-119, ATOS-120...126 (write a comment in order), AURORA-2480, AURORA-2481, AURORA-2482, AURORA-2483, AURORA-2484, AURORA-2485, AURORA-2486, AURORA-2487, AURORA-2488, AURORA-2489...2505 (write a comment in order), BALOO-2071, BALOO-2072, BALOO-2073, BALOO-2074, BALOO-2076, BALOO-2077, BALOO-2078, BALOO-2079, BALOO-2081, BALOO-2082...2089 (write a comment in order), BLACK-WHITE-VELVET-01, BLACK-WHITE-VELVET-02, BLACK-WHITE-VELVET-03, BLACK-WHITE-VELVET-04, BLACK-WHITE-VELVET-05, BLACK-WHITE-VELVET-06, BLACK-WHITE-VELVET-07, BLACK-WHITE-VELVET-08, BLACK-WHITE-VELVET-09, BLACK-WHITE-VELVET-09, BLOOM-02, BLOOM-03, BLOOM-04, BLOOM-05, BLOOM-06, BLOOM-07, BLOOM-08, BLOOM-09, BLOOM-10, BRAID-3001, BRAID-3002,