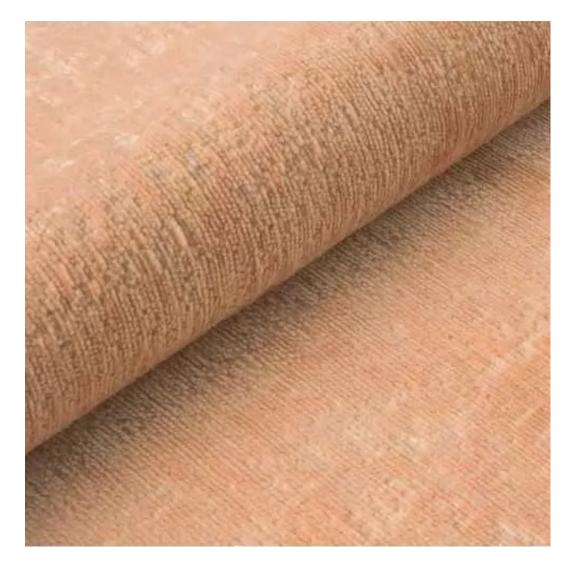

# **Product description**

Upholstered Bench Industrial Style LGM-138 HAMILTON-2811  $\mid$  Width: 40 cm - 200 cm  $\mid$  Height: 40 cm - 50 cm  $\mid$  Depth: 30 cm - 40 cm  $\mid$ 

Technical data

Product-Code:

| LGM-138                 |  |  |
|-------------------------|--|--|
| Catalogue number:       |  |  |
| 24140                   |  |  |
| Condition:              |  |  |
| New                     |  |  |
| Bench width:            |  |  |
| 40 cm - 200 cm          |  |  |
| Choose from parameter   |  |  |
| Bench height:           |  |  |
| 40 cm - 50 cm           |  |  |
| Choose from parameter   |  |  |
| Bench depth:            |  |  |
| 30 cm - 40 cm           |  |  |
| Choose from parameter   |  |  |
| Type of fabric:         |  |  |
| Choose from parameter   |  |  |
| Type of fabric (Photo): |  |  |
| HAMILTON-2811           |  |  |
|                         |  |  |
|                         |  |  |
|                         |  |  |
|                         |  |  |

**Height**: 40 cm , 45 cm , 50 cm **Depth**: 30 cm , 35 cm , 40 cm

Type of fabric: HAMILTON-2811 (Photo), ANDRE-1300, ANDRE-1301, ANDRE-1302, ANDRE-1303, ANDRE-1304, ANDRE-1305, ANDRE-1306, ANDRE-1307, ANDRE-1308, ANDRE-1309, ANDRE-1310, ART-DECO-VELVET-01, ART-DECO-VELVET-02, ART-DECO-VELVET-03, ART-DECO-VELVET-04, ART-DECO-VELVET-05, ART-DECO-VELVET-06, ART-DECO-VELVET-07, ART-DECO-VELVET-08, ART-DECO-VELVET-09, ART-DECO-VELVET-10...11 (write a comment in order), ATOS-111, ATOS-112, ATOS-113, ATOS-114, ATOS-115, ATOS-116, ATOS-117, ATOS-118, ATOS-119, ATOS-120...126 (write a comment in order), AURORA-2480, AURORA-2481, AURORA-2482, AURORA-2483, AURORA-2484, AURORA-2485, AURORA-2486, AURORA-2487, AURORA-2488, AURORA-2489...2505 (write a comment in order), BALOO-2071, BALOO-2072, BALOO-2073, BALOO-2074, BALOO-2076, BALOO-2077, BALOO-2078, BALOO-2079, BALOO-2081, BALOO-2082...2089 (write a comment in order), BLACK-WHITE-VELVET-01, BLACK-WHITE-VELVET-02, BLACK-WHITE-VELVET-03, BLACK-WHITE-VELVET-04, BLACK-WHITE-VELVET-05, BLACK-WHITE-VELVET-06, BLACK-WHITE-VELVET-07, BLACK-WHITE-VELVET-08, BLACK-WHITE-VELVET-09, BLACK-WHITE-VELVET-09, BLOOM-02, BLOOM-03, BLOOM-04, BLOOM-05, BLOOM-06, BLOOM-07, BLOOM-08, BLOOM-09, BLOOM-10, BRAID-3001, BRAID-3002,