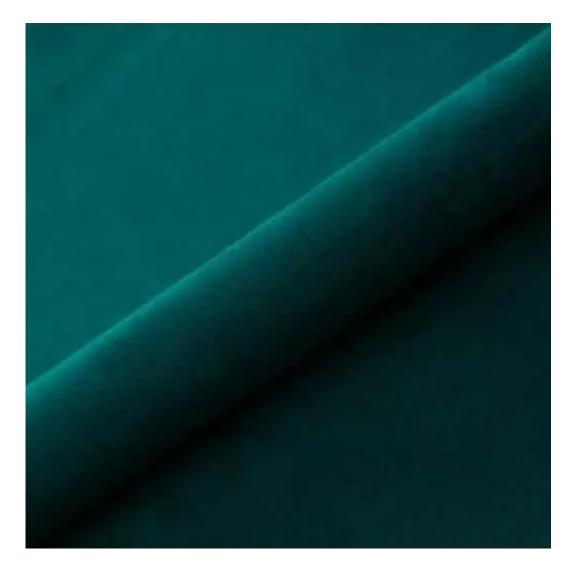

# **Product description**

Upholstered Bench Industrial Style LGM-138 HAMILTON-2811  $\mid$  Width: 40 cm - 200 cm  $\mid$  Height: 40 cm - 50 cm  $\mid$  Depth: 30 cm - 40 cm  $\mid$ 

Technical data

Product-Code:

| LGM-138                 |  |  |
|-------------------------|--|--|
| Catalogue number:       |  |  |
| 24140                   |  |  |
| Condition:              |  |  |
| New                     |  |  |
| Bench width:            |  |  |
| 40 cm - 200 cm          |  |  |
| Choose from parameter   |  |  |
| Bench height:           |  |  |
| 40 cm - 50 cm           |  |  |
| Choose from parameter   |  |  |
| Bench depth:            |  |  |
| 30 cm - 40 cm           |  |  |
| Choose from parameter   |  |  |
| Type of fabric:         |  |  |
| Choose from parameter   |  |  |
| Type of fabric (Photo): |  |  |
| HAMILTON-2811           |  |  |
|                         |  |  |
|                         |  |  |
|                         |  |  |
|                         |  |  |

**Height**: 40 cm , 45 cm , 50 cm **Depth**: 30 cm , 35 cm , 40 cm

Type of fabric: HAMILTON-2811 (Photo), ANDRE-1300, ANDRE-1301, ANDRE-1302, ANDRE-1303, ANDRE-1304, ANDRE-1305, ANDRE-1306, ANDRE-1307, ANDRE-1308, ANDRE-1309, ANDRE-1310, ART-DECO-VELVET-01, ART-DECO-VELVET-02, ART-DECO-VELVET-03, ART-DECO-VELVET-04, ART-DECO-VELVET-05, ART-DECO-VELVET-06, ART-DECO-VELVET-07, ART-DECO-VELVET-08, ART-DECO-VELVET-09, ART-DECO-VELVET-10...11 (write a comment in order), ATOS-111, ATOS-112, ATOS-113, ATOS-114, ATOS-115, ATOS-116, ATOS-117, ATOS-118, ATOS-119, ATOS-120...126 (write a comment in order), AURORA-2480, AURORA-2481, AURORA-2482, AURORA-2483, AURORA-2484, AURORA-2485, AURORA-2486, AURORA-2487, AURORA-2488, AURORA-2489...2505 (write a comment in order), BALOO-2071, BALOO-2072, BALOO-2073, BALOO-2074, BALOO-2076, BALOO-2077, BALOO-2078, BALOO-2079, BALOO-2081, BALOO-2082...2089 (write a comment in order), BLACK-WHITE-VELVET-01, BLACK-WHITE-VELVET-02, BLACK-WHITE-VELVET-03, BLACK-WHITE-VELVET-04, BLACK-WHITE-VELVET-05, BLACK-WHITE-VELVET-06, BLACK-WHITE-VELVET-07, BLACK-WHITE-VELVET-08, BLACK-WHITE-VELVET-09, BLACK-WHITE-VELVET-09, BLOOM-02, BLOOM-03, BLOOM-04, BLOOM-05, BLOOM-06, BLOOM-07, BLOOM-08, BLOOM-09, BLOOM-10, BRAID-3001, BRAID-3002,