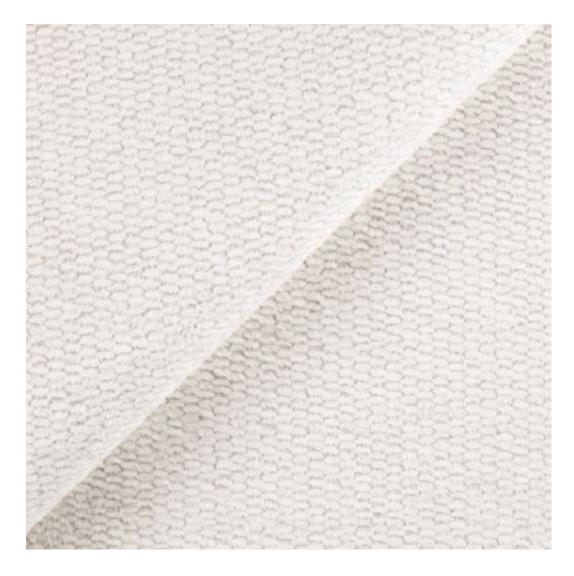

# **Product description**

Upholstered Bench Industrial Style LGM-138 HAMILTON-2811  $\mid$  Width: 40 cm - 200 cm  $\mid$  Height: 40 cm - 50 cm  $\mid$  Depth: 30 cm - 40 cm  $\mid$ 

Technical data

Product-Code:

| LGM-138                 |  |  |
|-------------------------|--|--|
| Catalogue number:       |  |  |
| 24140                   |  |  |
| Condition:              |  |  |
| New                     |  |  |
| Bench width:            |  |  |
| 40 cm - 200 cm          |  |  |
| Choose from parameter   |  |  |
| Bench height:           |  |  |
| 40 cm - 50 cm           |  |  |
| Choose from parameter   |  |  |
| Bench depth:            |  |  |
| 30 cm - 40 cm           |  |  |
| Choose from parameter   |  |  |
| Type of fabric:         |  |  |
| Choose from parameter   |  |  |
| Type of fabric (Photo): |  |  |
| HAMILTON-2811           |  |  |
|                         |  |  |
|                         |  |  |
|                         |  |  |
|                         |  |  |

**Height**: 40 cm , 45 cm , 50 cm **Depth**: 30 cm , 35 cm , 40 cm

Type of fabric: HAMILTON-2811 (Photo), ANDRE-1300, ANDRE-1301, ANDRE-1302, ANDRE-1303, ANDRE-1304, ANDRE-1305, ANDRE-1306, ANDRE-1307, ANDRE-1308, ANDRE-1309, ANDRE-1310, ART-DECO-VELVET-01, ART-DECO-VELVET-02, ART-DECO-VELVET-03, ART-DECO-VELVET-04, ART-DECO-VELVET-05, ART-DECO-VELVET-06, ART-DECO-VELVET-07, ART-DECO-VELVET-08, ART-DECO-VELVET-09, ART-DECO-VELVET-10...11 (write a comment in order), ATOS-111, ATOS-112, ATOS-113, ATOS-114, ATOS-115, ATOS-116, ATOS-117, ATOS-118, ATOS-119, ATOS-120...126 (write a comment in order), AURORA-2480, AURORA-2481, AURORA-2482, AURORA-2483, AURORA-2484, AURORA-2485, AURORA-2486, AURORA-2487, AURORA-2488, AURORA-2489...2505 (write a comment in order), BALOO-2071, BALOO-2072, BALOO-2073, BALOO-2074, BALOO-2076, BALOO-2077, BALOO-2078, BALOO-2079, BALOO-2081, BALOO-2082...2089 (write a comment in order), BLACK-WHITE-VELVET-01, BLACK-WHITE-VELVET-02, BLACK-WHITE-VELVET-03, BLACK-WHITE-VELVET-04, BLACK-WHITE-VELVET-05, BLACK-WHITE-VELVET-06, BLACK-WHITE-VELVET-07, BLACK-WHITE-VELVET-08, BLACK-WHITE-VELVET-09, BLACK-WHITE-VELVET-09, BLOOM-02, BLOOM-03, BLOOM-04, BLOOM-05, BLOOM-06, BLOOM-07, BLOOM-08, BLOOM-09, BLOOM-10, BRAID-3001, BRAID-3002,