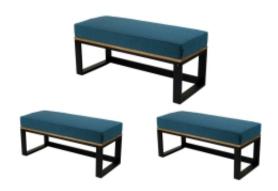

# **Upholstered Bench Industrial Style LGM-138 HAMILTON-2811**

| Number        | 24140            |
|---------------|------------------|
| Producer code | LGM-138          |
| Manufacturer  | Emra Wood Design |

# **Product description**

Upholstered Bench Industrial Style LGM-138 HAMILTON-2811  $\mid$  Width: 40 cm - 200 cm  $\mid$  Height: 40 cm - 50 cm  $\mid$  Depth: 30 cm - 40 cm  $\mid$ 

Technical data

Product-Code:

| LGM-138                 |  |  |
|-------------------------|--|--|
| Catalogue number:       |  |  |
| 24140                   |  |  |
| Condition:              |  |  |
| New                     |  |  |
| Bench width:            |  |  |
| 40 cm - 200 cm          |  |  |
| Choose from parameter   |  |  |
| Bench height:           |  |  |
| 40 cm - 50 cm           |  |  |
| Choose from parameter   |  |  |
| Bench depth:            |  |  |
| 30 cm - 40 cm           |  |  |
| Choose from parameter   |  |  |
| Type of fabric:         |  |  |
| Choose from parameter   |  |  |
| Type of fabric (Photo): |  |  |
| HAMILTON-2811           |  |  |
|                         |  |  |
|                         |  |  |
|                         |  |  |
|                         |  |  |

## Upholstered Bench Industrial Style LGM-138 HAMILTON-2811

- · A functional and practical bench for hallway, living room, bedroom, dressing room, bathroom, reception and office
- Some bench models have a practical shelf for shoes
- The frame and upholstery are made of the highest quality materials
- Production of the bench according to customer requirements

#### **Product features**

- Very high-quality and precise workmanship directly from the manufacturer
- The bench features an interchangeable seat to adapt the product to the future appearance of the room
- The bench does not require self-assembly and is delivered to the customer in its entirety
- Take a look at our fabric palette for more options
- We are at your disposal if you have any questions about the product
- By purchasing a product, you are buying a non-prefabricated item made according to specifications (selection of color, upholstery, materials, etc.)