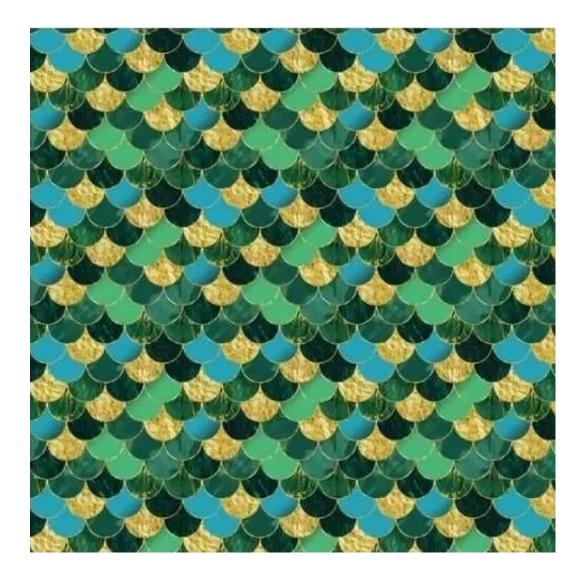

| LGM-138                 |  |  |
|-------------------------|--|--|
| Catalogue number:       |  |  |
| 24140                   |  |  |
| Condition:              |  |  |
| New                     |  |  |
| Bench width:            |  |  |
| 40 cm - 200 cm          |  |  |
| Choose from parameter   |  |  |
| Bench height:           |  |  |
| 40 cm - 50 cm           |  |  |
| Choose from parameter   |  |  |
| Bench depth:            |  |  |
| 30 cm - 40 cm           |  |  |
| Choose from parameter   |  |  |
| Type of fabric:         |  |  |
| Choose from parameter   |  |  |
| Type of fabric (Photo): |  |  |
| HAMILTON-2811           |  |  |
|                         |  |  |
|                         |  |  |
|                         |  |  |
|                         |  |  |

FLORENCE-ECO-LEATHER

FLOWER-VELVET

FUSHION-ECO-LEATHER

GEODY

**HAMILTON** 

**HEXAGON-VELVET** 

HOLD-ME

**HUSK-VELVET** 

**Height**: 40 cm , 45 cm , 50 cm **Depth**: 30 cm , 35 cm , 40 cm

Type of fabric: HAMILTON-2811 (Photo), ANDRE-1300, ANDRE-1301, ANDRE-1302, ANDRE-1303, ANDRE-1304, ANDRE-1305, ANDRE-1306, ANDRE-1307, ANDRE-1308, ANDRE-1309, ANDRE-1310, ART-DECO-VELVET-01, ART-DECO-VELVET-02, ART-DECO-VELVET-03, ART-DECO-VELVET-04, ART-DECO-VELVET-05, ART-DECO-VELVET-06, ART-DECO-VELVET-07, ART-DECO-VELVET-08, ART-DECO-VELVET-09, ART-DECO-VELVET-10...11 (write a comment in order), ATOS-111, ATOS-112, ATOS-113, ATOS-114, ATOS-115, ATOS-116, ATOS-117, ATOS-118, ATOS-119, ATOS-120...126 (write a comment in order), AURORA-2480, AURORA-2481, AURORA-2482, AURORA-2483, AURORA-2484, AURORA-2485, AURORA-2486, AURORA-2487, AURORA-2488, AURORA-2489...2505 (write a comment in order), BALOO-2071, BALOO-2072, BALOO-2073, BALOO-2074, BALOO-2076, BALOO-2077, BALOO-2078, BALOO-2079, BALOO-2081, BALOO-2082...2089 (write a comment in order), BLACK-WHITE-VELVET-01, BLACK-WHITE-VELVET-02, BLACK-WHITE-VELVET-03, BLACK-WHITE-VELVET-04, BLACK-WHITE-VELVET-05, BLACK-WHITE-VELVET-06, BLACK-WHITE-VELVET-07, BLACK-WHITE-VELVET-08, BLACK-WHITE-VELVET-09, BLACK-WHITE-VELVET-09, BLOOM-02, BLOOM-03, BLOOM-04, BLOOM-05, BLOOM-06, BLOOM-07, BLOOM-08, BLOOM-09, BLOOM-10, BRAID-3001, BRAID-3002,