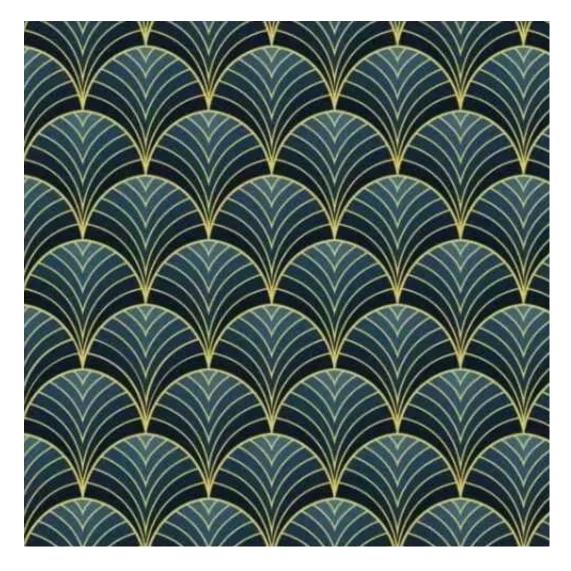

# **Product description**

Upholstered Bench Industrial Style LGM-138 HAMILTON-2811  $\mid$  Width: 40 cm - 200 cm  $\mid$  Height: 40 cm - 50 cm  $\mid$  Depth: 30 cm - 40 cm  $\mid$ 

Technical data

Product-Code:

| LGM-138                 |  |  |
|-------------------------|--|--|
| Catalogue number:       |  |  |
| 24140                   |  |  |
| Condition:              |  |  |
| New                     |  |  |
| Bench width:            |  |  |
| 40 cm - 200 cm          |  |  |
| Choose from parameter   |  |  |
| Bench height:           |  |  |
| 40 cm - 50 cm           |  |  |
| Choose from parameter   |  |  |
| Bench depth:            |  |  |
| 30 cm - 40 cm           |  |  |
| Choose from parameter   |  |  |
| Type of fabric:         |  |  |
| Choose from parameter   |  |  |
| Type of fabric (Photo): |  |  |
| HAMILTON-2811           |  |  |
|                         |  |  |
|                         |  |  |
|                         |  |  |
|                         |  |  |

**Height**: 40 cm , 45 cm , 50 cm **Depth**: 30 cm , 35 cm , 40 cm

Type of fabric: HAMILTON-2811 (Photo), ANDRE-1300, ANDRE-1301, ANDRE-1302, ANDRE-1303, ANDRE-1304, ANDRE-1305, ANDRE-1306, ANDRE-1307, ANDRE-1308, ANDRE-1309, ANDRE-1310, ART-DECO-VELVET-01, ART-DECO-VELVET-02, ART-DECO-VELVET-03, ART-DECO-VELVET-04, ART-DECO-VELVET-05, ART-DECO-VELVET-06, ART-DECO-VELVET-07, ART-DECO-VELVET-08, ART-DECO-VELVET-09, ART-DECO-VELVET-10...11 (write a comment in order), ATOS-111, ATOS-112, ATOS-113, ATOS-114, ATOS-115, ATOS-116, ATOS-117, ATOS-118, ATOS-119, ATOS-120...126 (write a comment in order), AURORA-2480, AURORA-2481, AURORA-2482, AURORA-2483, AURORA-2484, AURORA-2485, AURORA-2486, AURORA-2487, AURORA-2488, AURORA-2489...2505 (write a comment in order), BALOO-2071, BALOO-2072, BALOO-2073, BALOO-2074, BALOO-2076, BALOO-2077, BALOO-2078, BALOO-2079, BALOO-2081, BALOO-2082...2089 (write a comment in order), BLACK-WHITE-VELVET-01, BLACK-WHITE-VELVET-02, BLACK-WHITE-VELVET-03, BLACK-WHITE-VELVET-04, BLACK-WHITE-VELVET-05, BLACK-WHITE-VELVET-06, BLACK-WHITE-VELVET-07, BLACK-WHITE-VELVET-08, BLACK-WHITE-VELVET-09, BLACK-WHITE-VELVET-09, BLOOM-02, BLOOM-03, BLOOM-04, BLOOM-05, BLOOM-06, BLOOM-07, BLOOM-08, BLOOM-09, BLOOM-10, BRAID-3001, BRAID-3002,