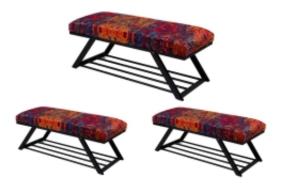

# Upholstered Bench Industrial Style LGM-137 PATTERN-VELVET-12

| Number        | 24139            |  |
|---------------|------------------|--|
| Producer code | LGM-137          |  |
| Manufacturer  | Emra Wood Design |  |

## **Product description**

Upholstered Bench Industrial Style LGM-137 PATTERN-VELVET-12 | Width: 40 cm - 200 cm | Height: 40 cm - 50 cm | Depth: 30 cm - 40 cm |

Technical data

Product-Code:

#### Upholstered Bench Industrial Style LGM-137 PATTERN-VELVET-12

- A functional and practical bench for hallway, living room, bedroom, dressing room, bathroom, reception and office
- Some bench models have a practical shelf for shoes
- The frame and upholstery are made of the highest quality materials
- Production of the bench according to customer requirements

Product features

- Very high-quality and precise workmanship directly from the manufacturer
- The bench features an interchangeable seat to adapt the product to the future appearance of the room
- The bench does not require self-assembly and is delivered to the customer in its entirety
- Take a look at our fabric palette for more options
- We are at your disposal if you have any questions about the product
- By purchasing a product, you are buying a non-prefabricated item made according to specifications (selection of color, upholstery, materials, etc.)