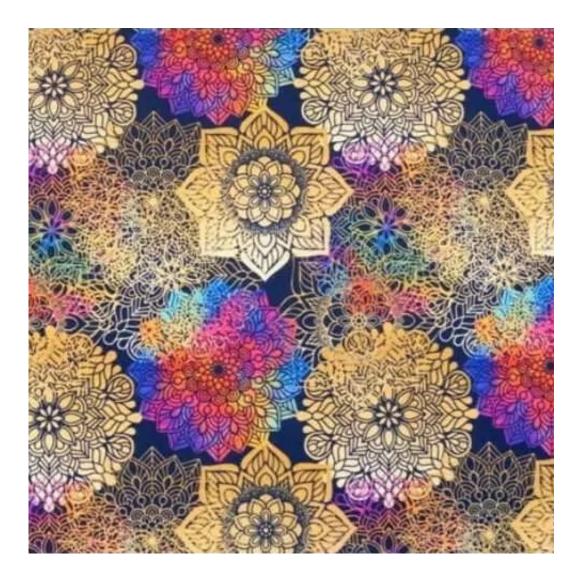

## **Product description**

Upholstered Bench Industrial Style LGM-137 PATTERN-VELVET-12 | Width: 40 cm - 200 cm | Height: 40 cm - 50 cm | Depth: 30 cm - 40 cm |

Technical data

Product-Code:

PATTERN-VELVET-12

Product description

**Depth**: 30 cm , 35 cm , 40 cm

**Type of fabric**: PATTERN-VELVET-12 (Photo), ANDRE-1300, ANDRE-1301, ANDRE-1302, ANDRE-1303, ANDRE-1304, ANDRE-1305, ANDRE-1306, ANDRE-1307, ANDRE-1308, ANDRE-1309, ANDRE-1310, ART-DECO-VELVET-01, ART-DECO-VELVET-02, ART-DECO-VELVET-03, ART-DECO-VELVET-04, ART-DECO-VELVET-05, ART-DECO-VELVET-06, ART-DECO-VELVET-07, ART-DECO-VELVET-08, ART-DECO-VELVET-09, ART-DECO-VELVET-10..11 (write a comment in order), ATOS-111, ATOS-112, ATOS-113, ATOS-114, ATOS-115, ATOS-116, ATOS-117, ATOS-118, ATOS-119, ATOS-120..126 (write a comment in order), AURORA-2480, AURORA-2481, AURORA-2482, AURORA-2483, AURORA-2484, AURORA-2485, AURORA-2486, AURORA-2487, AURORA-2488, AURORA-2489..2505 (write a comment in order), BALOO-2071, BALOO-2072, BALOO-2073, BALOO-2074, BALOO-2076, BALOO-2077, BALOO-2078, BALOO-2079, BALOO-2081, BALOO-2082..2089 (write a comment in order), BLACK-WHITE-VELVET-01, BLACK-WHITE-VELVET-02, BLACK-WHITE-VELVET-03, BLACK-WHITE-VELVET-04, BLACK-WHITE-VELVET-05, BLACK-WHITE-VELVET-06, BLACK-WHITE-VELVET-07, BLACK-WHITE-VELVET-08, BLACK-WHITE-VELVET-09, BLACK-WHITE-VELVET-09, BLACK-WHITE-VELVET-00, BLACK-WHITE-VELVET-00, BLACK-WHITE-VELVET-09, BLACK-WHITE-VELVET-00, BLACM-00, BLACM-0