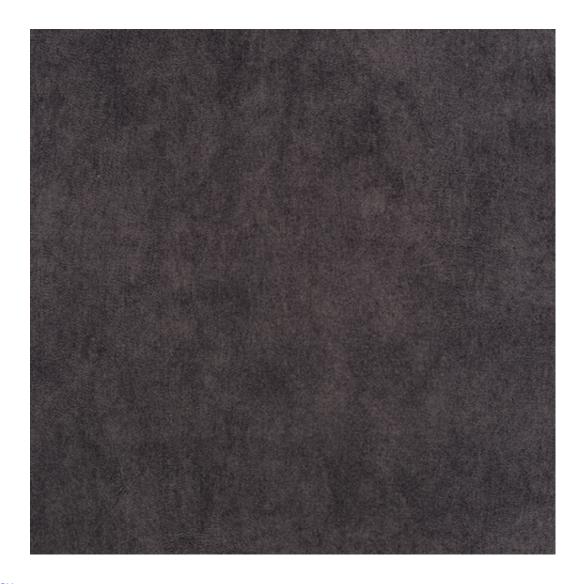

## **Product description**

Upholstered Bench Industrial Style LGM-137 PATTERN-VELVET-12 | Width: 40 cm - 200 cm | Height: 40 cm - 50 cm | Depth: 30 cm - 40 cm |

Technical data

Product-Code:

PATTERN-VELVET-12

Product description

#### Upholstered Bench Industrial Style LGM-137 PATTERN-VELVET-12

- A functional and practical bench for hallway, living room, bedroom, dressing room, bathroom, reception and office
- Some bench models have a practical shelf for shoes
- The frame and upholstery are made of the highest quality materials
- Production of the bench according to customer requirements