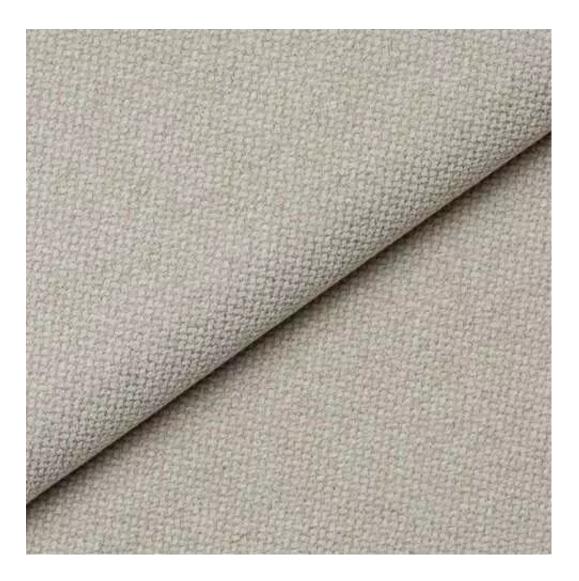

Bench height:

40 cm - 50 cm

Choose from parameter

Bench depth:

30 cm - 40 cm

Choose from parameter

Type of fabric: Choose from parameter

Type of fabric (Photo):

PATTERN-VELVET-12

Product description