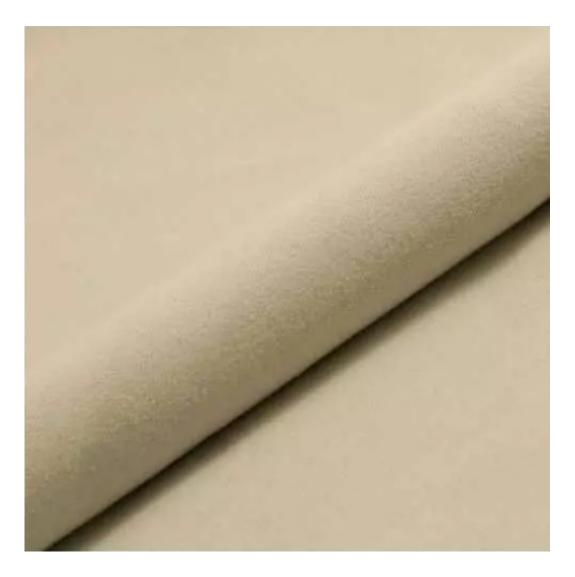

Bench height:

40 cm - 50 cm

Choose from parameter

Bench depth:

30 cm - 40 cm

Choose from parameter

Type of fabric: Choose from parameter

Type of fabric (Photo):

PATTERN-VELVET-12

Product description