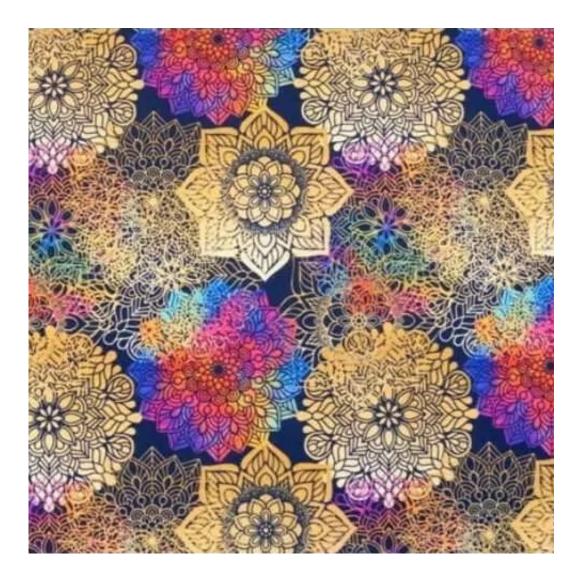

## **Product description**

Upholstered Bench Industrial Style LGM-137 HAMILTON-2812 | Width: 40 cm - 200 cm | Height: 40 cm - 50 cm | Depth: 30 cm - 40 cm |

Technical data

Product-Code:

Bench height:

40 cm - 50 cm

Choose from parameter

Bench depth:

30 cm - 40 cm

Choose from parameter

Type of fabric: Choose from parameter

Type of fabric (Photo):

HAMILTON-2812

Product description

**Depth**: 30 cm , 35 cm , 40 cm

**Type of fabric**: HAMILTON-2812 (Photo) , ANDRE-1300 , ANDRE-1301 , ANDRE-1302 , ANDRE-1303 , ANDRE-1304 , ANDRE-1305 , ANDRE-1306 , ANDRE-1307 , ANDRE-1308 , ANDRE-1309 , ANDRE-1310 , ART-DECO-VELVET-01 , ART-DECO-VELVET-02 , ART-DECO-VELVET-03 , ART-DECO-VELVET-04 , ART-DECO-VELVET-05 , ART-DECO-VELVET-06 , ART-DECO-VELVET-07 , ART-DECO-VELVET-08 , ART-DECO-VELVET-09 , ART-DECO-VELVET-10..11 (write a comment in order) , ATOS-111 , ATOS-112 , ATOS-113 , ATOS-114 , ATOS-115 , ATOS-116 , ATOS-117 , ATOS-118 , ATOS-119 , ATOS-120..126 (write a comment in order) , AURORA-2480 , AURORA-2481 , AURORA-2482 , AURORA-2483 , AURORA-2484 , AURORA-2485 , AURORA-2486 , AURORA-2487 , AURORA-2488 , AURORA-2489..2505 (write a comment in order) , BALOO-2071 , BALOO-2072 , BALOO-2073 , BALOO-2074 , BALOO-2076 , BALOO-2077 , BALOO-2078 , BALOO-2079 , BALOO-2081 , BALOO-2082..2089 (write a comment in order) , BLACK-WHITE-VELVET-01 , BLACK-WHITE-VELVET-02 , BLACK-WHITE-VELVET-03 , BLACK-WHITE-VELVET-05 , BLACK-WHITE-VELVET-06 , BLACK-WHITE-VELVET-07 , BLACK-WHITE-VELVET-08 , BLACK-WHITE-VELVET-09 , BLACK-WHITE-VELVET-05 , BLACK-WHITE-VELVET-06 , BLACK-WHITE-VELVET-07 , BLACK-WHITE-VELVET-08 , BLACK-WHITE-VELVET-09 , BLOOM-09 , BLOOM-01 , BLOOM-02 , BLOOM-03 , BLOOM-04 , BLOOM-05 , BLOOM-06 , BLOOM-07 , BLOOM-08 , BLOOM-09 , BLOOM-10 , BRAID-3001 , BRAID-3002 ,