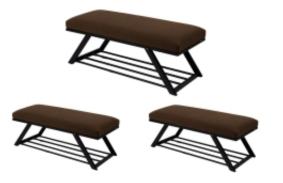

# Upholstered Bench Industrial Style LGM-137 HAMILTON-2812

| Number        | 24138            |  |
|---------------|------------------|--|
| Producer code | LGM-137          |  |
| Manufacturer  | Emra Wood Design |  |

## **Product description**

Upholstered Bench Industrial Style LGM-137 HAMILTON-2812 | Width: 40 cm - 200 cm | Height: 40 cm - 50 cm | Depth: 30 cm - 40 cm |

Technical data

Product-Code:

#### Upholstered Bench Industrial Style LGM-137 HAMILTON-2812

- A functional and practical bench for hallway, living room, bedroom, dressing room, bathroom, reception and office
- Some bench models have a practical shelf for shoes
- The frame and upholstery are made of the highest quality materials
- Production of the bench according to customer requirements

Product features

- Very high-quality and precise workmanship directly from the manufacturer
- The bench features an interchangeable seat to adapt the product to the future appearance of the room
- The bench does not require self-assembly and is delivered to the customer in its entirety
- Take a look at our fabric palette for more options
- We are at your disposal if you have any questions about the product
- By purchasing a product, you are buying a non-prefabricated item made according to specifications (selection of color, upholstery, materials, etc.)