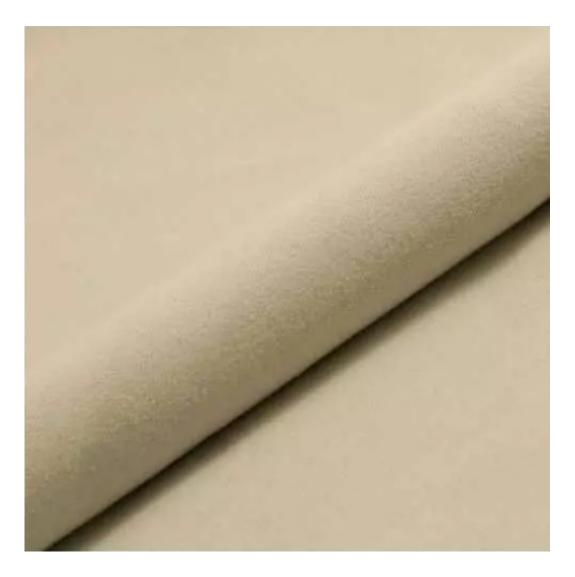

Bench height:

40 cm - 50 cm

Choose from parameter

Bench depth:

30 cm - 40 cm

Choose from parameter

Type of fabric: Choose from parameter

Type of fabric (Photo):

HAMILTON-2812

Product description