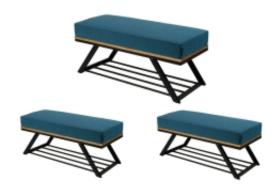

# **Upholstered Bench Industrial Style LGM-136 HAMILTON-2811**

| Number        | 24137            |
|---------------|------------------|
| Producer code | LGM-136          |
| Manufacturer  | Emra Wood Design |

# **Product description**

Upholstered Bench Industrial Style LGM-136 HAMILTON-2811  $\mid$  Width: 40 cm - 200 cm  $\mid$  Height: 40 cm - 50 cm  $\mid$  Depth: 30 cm - 40 cm  $\mid$ 

Technical data

Product-Code:

### Upholstered Bench Industrial Style LGM-136 HAMILTON-2811

- · A functional and practical bench for hallway, living room, bedroom, dressing room, bathroom, reception and office
- Some bench models have a practical shelf for shoes
- The frame and upholstery are made of the highest quality materials
- Production of the bench according to customer requirements

#### **Product features**

- Very high-quality and precise workmanship directly from the manufacturer
- The bench features an interchangeable seat to adapt the product to the future appearance of the room
- The bench does not require self-assembly and is delivered to the customer in its entirety
- Take a look at our fabric palette for more options
- We are at your disposal if you have any questions about the product
- By purchasing a product, you are buying a non-prefabricated item made according to specifications (selection of color, upholstery, materials, etc.)