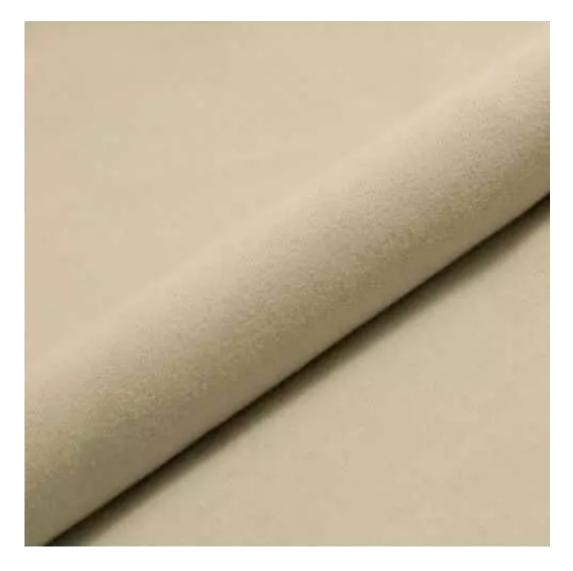

# **Product description**

Upholstered Bench Industrial Style LGM-136 HAMILTON-2811  $\mid$  Width: 40 cm - 200 cm  $\mid$  Height: 40 cm - 50 cm  $\mid$  Depth: 30 cm - 40 cm  $\mid$ 

Technical data

Product-Code:

| LGM-136                 |  |
|-------------------------|--|
| Catalogue number:       |  |
| 24137                   |  |
| Condition:              |  |
| New                     |  |
|                         |  |
| Bench width:            |  |
| 40 cm - 200 cm          |  |
| Choose from parameter   |  |
|                         |  |
| Bench height:           |  |
| 40 cm - 50 cm           |  |
| Choose from parameter   |  |
|                         |  |
| Bench depth:            |  |
| 30 cm - 40 cm           |  |
| Choose from parameter   |  |
|                         |  |
| Type of fabric:         |  |
| Choose from parameter   |  |
|                         |  |
| Type of fabric (Photo): |  |
| HAMILTON-2811           |  |
|                         |  |
|                         |  |
|                         |  |
|                         |  |

**Height**: 40 cm , 45 cm , 50 cm **Depth**: 30 cm , 35 cm , 40 cm

Type of fabric: HAMILTON-2811 (Photo), ANDRE-1300, ANDRE-1301, ANDRE-1302, ANDRE-1303, ANDRE-1304, ANDRE-1305, ANDRE-1306, ANDRE-1307, ANDRE-1308, ANDRE-1309, ANDRE-1310, ART-DECO-VELVET-01, ART-DECO-VELVET-02, ART-DECO-VELVET-03, ART-DECO-VELVET-04, ART-DECO-VELVET-05, ART-DECO-VELVET-06, ART-DECO-VELVET-07, ART-DECO-VELVET-08, ART-DECO-VELVET-09, ART-DECO-VELVET-10...11 (write a comment in order), ATOS-111, ATOS-112, ATOS-113, ATOS-114, ATOS-115, ATOS-116, ATOS-117, ATOS-118, ATOS-119, ATOS-120...126 (write a comment in order), AURORA-2480, AURORA-2481, AURORA-2482, AURORA-2483, AURORA-2484, AURORA-2485, AURORA-2486, AURORA-2487, AURORA-2488, AURORA-2489...2505 (write a comment in order), BALOO-2071, BALOO-2072, BALOO-2073, BALOO-2074, BALOO-2076, BALOO-2077, BALOO-2078, BALOO-2079, BALOO-2081, BALOO-2082...2089 (write a comment in order), BLACK-WHITE-VELVET-01, BLACK-WHITE-VELVET-02, BLACK-WHITE-VELVET-03, BLACK-WHITE-VELVET-04, BLACK-WHITE-VELVET-05, BLACK-WHITE-VELVET-06, BLACK-WHITE-VELVET-07, BLACK-WHITE-VELVET-08, BLACK-WHITE-VELVET-09, BLACK-WHITE-VELVET-09, BLOOM-02, BLOOM-03, BLOOM-04, BLOOM-05, BLOOM-06, BLOOM-07, BLOOM-08, BLOOM-09, BLOOM-10, BRAID-3001, BRAID-3002,