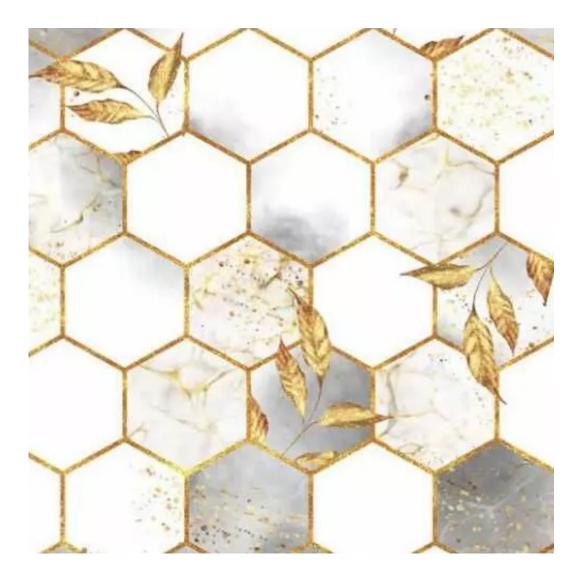

FLORENCE-ECO-LEATHER

FLOWER-VELVET

FUSHION-ECO-LEATHER

GEODY

**HAMILTON** 

**HEXAGON-VELVET** 

HOLD-ME

**HUSK-VELVET** 

**Height**: 40 cm , 45 cm , 50 cm **Depth**: 30 cm , 35 cm , 40 cm

Type of fabric: HAMILTON-2811 (Photo), ANDRE-1300, ANDRE-1301, ANDRE-1302, ANDRE-1303, ANDRE-1304, ANDRE-1305, ANDRE-1306, ANDRE-1307, ANDRE-1308, ANDRE-1309, ANDRE-1310, ART-DECO-VELVET-01, ART-DECO-VELVET-02, ART-DECO-VELVET-03, ART-DECO-VELVET-04, ART-DECO-VELVET-05, ART-DECO-VELVET-06, ART-DECO-VELVET-07, ART-DECO-VELVET-08, ART-DECO-VELVET-09, ART-DECO-VELVET-10...11 (write a comment in order), ATOS-111, ATOS-112, ATOS-113, ATOS-114, ATOS-115, ATOS-116, ATOS-117, ATOS-118, ATOS-119, ATOS-120...126 (write a comment in order), AURORA-2480, AURORA-2481, AURORA-2482, AURORA-2483, AURORA-2484, AURORA-2485, AURORA-2486, AURORA-2487, AURORA-2488, AURORA-2489...2505 (write a comment in order), BALOO-2071, BALOO-2072, BALOO-2073, BALOO-2074, BALOO-2076, BALOO-2077, BALOO-2078, BALOO-2079, BALOO-2081, BALOO-2082...2089 (write a comment in order), BLACK-WHITE-VELVET-01, BLACK-WHITE-VELVET-02, BLACK-WHITE-VELVET-03, BLACK-WHITE-VELVET-04, BLACK-WHITE-VELVET-05, BLACK-WHITE-VELVET-06, BLACK-WHITE-VELVET-07, BLACK-WHITE-VELVET-08, BLACK-WHITE-VELVET-09, BLACK-WHITE-VELVET-09, BLOOM-02, BLOOM-03, BLOOM-04, BLOOM-05, BLOOM-06, BLOOM-07, BLOOM-08, BLOOM-09, BLOOM-10, BRAID-3001, BRAID-3002,