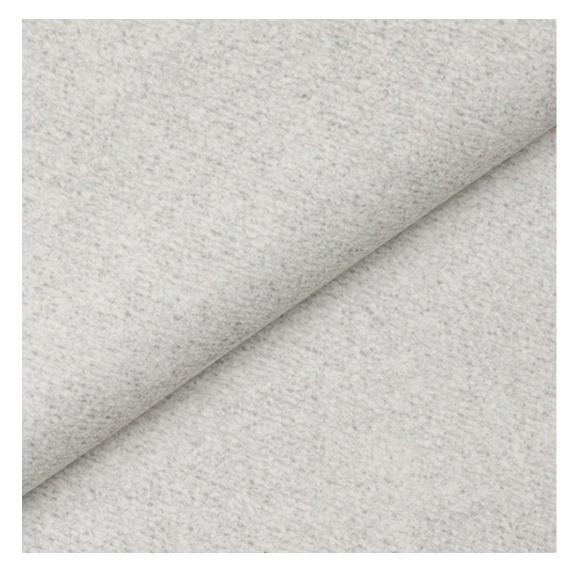

# **Product description**

Upholstered Bench Industrial Style LGM-136 HAMILTON-2811  $\mid$  Width: 40 cm - 200 cm  $\mid$  Height: 40 cm - 50 cm  $\mid$  Depth: 30 cm - 40 cm  $\mid$ 

Technical data

Product-Code:

| LGM-136                 |  |
|-------------------------|--|
| Catalogue number:       |  |
| 24137                   |  |
| Condition:              |  |
| New                     |  |
|                         |  |
| Bench width:            |  |
| 40 cm - 200 cm          |  |
| Choose from parameter   |  |
|                         |  |
| Bench height:           |  |
| 40 cm - 50 cm           |  |
| Choose from parameter   |  |
|                         |  |
| Bench depth:            |  |
| 30 cm - 40 cm           |  |
| Choose from parameter   |  |
|                         |  |
| Type of fabric:         |  |
| Choose from parameter   |  |
|                         |  |
| Type of fabric (Photo): |  |
| HAMILTON-2811           |  |
|                         |  |
|                         |  |
|                         |  |
|                         |  |

**Height**: 40 cm , 45 cm , 50 cm **Depth**: 30 cm , 35 cm , 40 cm

Type of fabric: HAMILTON-2811 (Photo), ANDRE-1300, ANDRE-1301, ANDRE-1302, ANDRE-1303, ANDRE-1304, ANDRE-1305, ANDRE-1306, ANDRE-1307, ANDRE-1308, ANDRE-1309, ANDRE-1310, ART-DECO-VELVET-01, ART-DECO-VELVET-02, ART-DECO-VELVET-03, ART-DECO-VELVET-04, ART-DECO-VELVET-05, ART-DECO-VELVET-06, ART-DECO-VELVET-07, ART-DECO-VELVET-08, ART-DECO-VELVET-09, ART-DECO-VELVET-10...11 (write a comment in order), ATOS-111, ATOS-112, ATOS-113, ATOS-114, ATOS-115, ATOS-116, ATOS-117, ATOS-118, ATOS-119, ATOS-120...126 (write a comment in order), AURORA-2480, AURORA-2481, AURORA-2482, AURORA-2483, AURORA-2484, AURORA-2485, AURORA-2486, AURORA-2487, AURORA-2488, AURORA-2489...2505 (write a comment in order), BALOO-2071, BALOO-2072, BALOO-2073, BALOO-2074, BALOO-2076, BALOO-2077, BALOO-2078, BALOO-2079, BALOO-2081, BALOO-2082...2089 (write a comment in order), BLACK-WHITE-VELVET-01, BLACK-WHITE-VELVET-02, BLACK-WHITE-VELVET-03, BLACK-WHITE-VELVET-04, BLACK-WHITE-VELVET-05, BLACK-WHITE-VELVET-06, BLACK-WHITE-VELVET-07, BLACK-WHITE-VELVET-08, BLACK-WHITE-VELVET-09, BLACK-WHITE-VELVET-09, BLOOM-02, BLOOM-03, BLOOM-04, BLOOM-05, BLOOM-06, BLOOM-07, BLOOM-08, BLOOM-09, BLOOM-10, BRAID-3001, BRAID-3002,