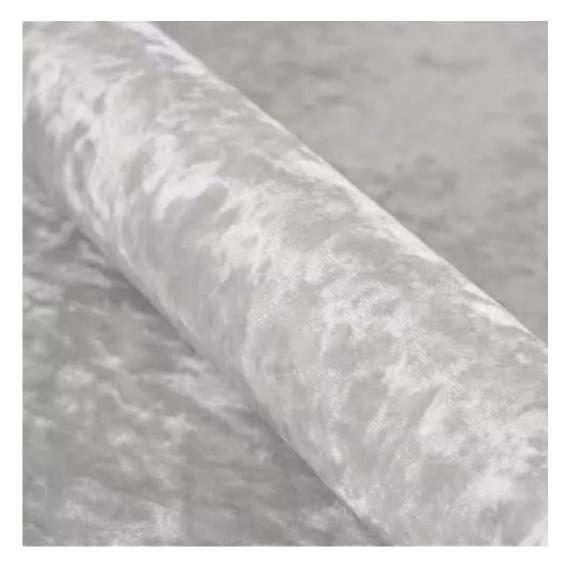

## **Product description**

Upholstered Bench Industrial Style LGM-135 PATTERN-VELVET-12 | Width: 40 cm - 200 cm | Height: 40 cm - 50 cm | Depth: 30 cm - 40 cm |

Technical data

Product-Code:

| LGM-135                 |  |
|-------------------------|--|
| Catalogue number:       |  |
| 24136                   |  |
| Condition:              |  |
| New .                   |  |
|                         |  |
| Bench width:            |  |
| 40 cm - 200 cm          |  |
| Choose from parameter   |  |
|                         |  |
| Bench height:           |  |
| 40 cm - 50 cm           |  |
| Choose from parameter   |  |
|                         |  |
| Bench depth:            |  |
| 30 cm - 40 cm           |  |
| Choose from parameter   |  |
|                         |  |
| Type of fabric:         |  |
| Choose from parameter   |  |
|                         |  |
| Type of fabric (Photo): |  |
| PATTERN-VELVET-12       |  |
|                         |  |
|                         |  |
|                         |  |
|                         |  |

**Height**: 40 cm , 45 cm , 50 cm **Depth**: 30 cm , 35 cm , 40 cm

Type of fabric: PATTERN-VELVET-12 (Photo), ANDRE-1300, ANDRE-1301, ANDRE-1302, ANDRE-1303, ANDRE-1304, ANDRE-1305, ANDRE-1306, ANDRE-1307, ANDRE-1308, ANDRE-1309, ANDRE-1310, ART-DECO-VELVET-01, ART-DECO-VELVET-02, ART-DECO-VELVET-03, ART-DECO-VELVET-04, ART-DECO-VELVET-05, ART-DECO-VELVET-06, ART-DECO-VELVET-07, ART-DECO-VELVET-08, ART-DECO-VELVET-09, ART-DECO-VELVET-10...11 (write a comment in order), ATOS-111, ATOS-112, ATOS-113, ATOS-114, ATOS-115, ATOS-116, ATOS-117, ATOS-118, ATOS-119, ATOS-120...126 (write a comment in order), AURORA-2480, AURORA-2481, AURORA-2482, AURORA-2483, AURORA-2484, AURORA-2485, AURORA-2486, AURORA-2487, AURORA-2488, AURORA-2489...2505 (write a comment in order), BALOO-2071, BALOO-2072, BALOO-2073, BALOO-2074, BALOO-2076, BALOO-2077, BALOO-2078, BALOO-2079, BALOO-2081, BALOO-2082...2089 (write a comment in order), BLACK-WHITE-VELVET-01, BLACK-WHITE-VELVET-02, BLACK-WHITE-VELVET-03, BLACK-WHITE-VELVET-04, BLACK-WHITE-VELVET-05, BLACK-WHITE-VELVET-06, BLACK-WHITE-VELVET-07, BLACK-WHITE-VELVET-08, BLACK-WHITE-VELVET-09, BLACK-WHITE-VELVET-09, BLACK-WHITE-VELVET-09, BLOOM-01, BLOOM-02, BLOOM-03, BLOOM-04, BLOOM-05, BLOOM-06, BLOOM-07, BLOOM-08, BLOOM-09, BLOOM-10, BRAID-3001, BRAID-3002,