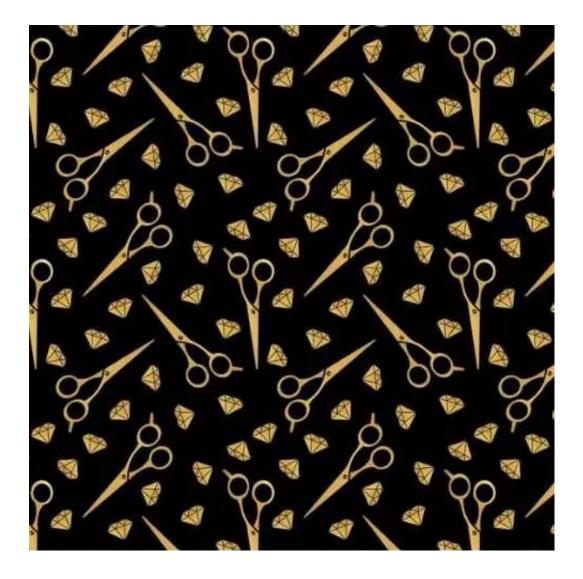

## **Product description**

Upholstered Bench Industrial Style LGM-135 PATTERN-VELVET-12 | Width: 40 cm - 200 cm | Height: 40 cm - 50 cm | Depth: 30 cm - 40 cm |

Technical data

Product-Code:

| LGM-135                 |  |
|-------------------------|--|
| Catalogue number:       |  |
| 24136                   |  |
| Condition:              |  |
| New .                   |  |
|                         |  |
| Bench width:            |  |
| 40 cm - 200 cm          |  |
| Choose from parameter   |  |
|                         |  |
| Bench height:           |  |
| 40 cm - 50 cm           |  |
| Choose from parameter   |  |
|                         |  |
| Bench depth:            |  |
| 30 cm - 40 cm           |  |
| Choose from parameter   |  |
|                         |  |
| Type of fabric:         |  |
| Choose from parameter   |  |
|                         |  |
| Type of fabric (Photo): |  |
| PATTERN-VELVET-12       |  |
|                         |  |
|                         |  |
|                         |  |
|                         |  |

**Height**: 40 cm , 45 cm , 50 cm **Depth**: 30 cm , 35 cm , 40 cm

Type of fabric: PATTERN-VELVET-12 (Photo), ANDRE-1300, ANDRE-1301, ANDRE-1302, ANDRE-1303, ANDRE-1304, ANDRE-1305, ANDRE-1306, ANDRE-1307, ANDRE-1308, ANDRE-1309, ANDRE-1310, ART-DECO-VELVET-01, ART-DECO-VELVET-02, ART-DECO-VELVET-03, ART-DECO-VELVET-04, ART-DECO-VELVET-05, ART-DECO-VELVET-06, ART-DECO-VELVET-07, ART-DECO-VELVET-08, ART-DECO-VELVET-09, ART-DECO-VELVET-10...11 (write a comment in order), ATOS-111, ATOS-112, ATOS-113, ATOS-114, ATOS-115, ATOS-116, ATOS-117, ATOS-118, ATOS-119, ATOS-120...126 (write a comment in order), AURORA-2480, AURORA-2481, AURORA-2482, AURORA-2483, AURORA-2484, AURORA-2485, AURORA-2486, AURORA-2487, AURORA-2488, AURORA-2489...2505 (write a comment in order), BALOO-2071, BALOO-2072, BALOO-2073, BALOO-2074, BALOO-2076, BALOO-2077, BALOO-2078, BALOO-2079, BALOO-2081, BALOO-2082...2089 (write a comment in order), BLACK-WHITE-VELVET-01, BLACK-WHITE-VELVET-02, BLACK-WHITE-VELVET-03, BLACK-WHITE-VELVET-04, BLACK-WHITE-VELVET-05, BLACK-WHITE-VELVET-06, BLACK-WHITE-VELVET-07, BLACK-WHITE-VELVET-08, BLACK-WHITE-VELVET-09, BLACK-WHITE-VELVET-09, BLACK-WHITE-VELVET-09, BLOOM-01, BLOOM-02, BLOOM-03, BLOOM-04, BLOOM-05, BLOOM-06, BLOOM-07, BLOOM-08, BLOOM-09, BLOOM-10, BRAID-3001, BRAID-3002,