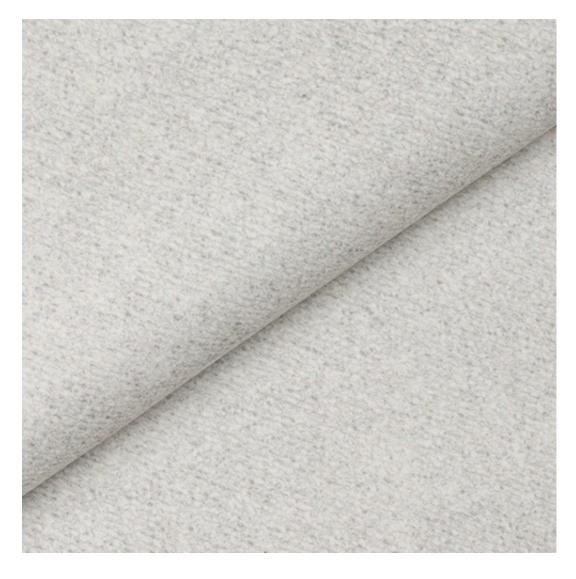

## **Product description**

Upholstered Bench Industrial Style LGM-135 PATTERN-VELVET-12 | Width: 40 cm - 200 cm | Height: 40 cm - 50 cm | Depth: 30 cm - 40 cm |

Technical data

Product-Code:

| LGM-135                 |  |
|-------------------------|--|
| Catalogue number:       |  |
| 24136                   |  |
| Condition:              |  |
| New .                   |  |
|                         |  |
| Bench width:            |  |
| 40 cm - 200 cm          |  |
| Choose from parameter   |  |
|                         |  |
| Bench height:           |  |
| 40 cm - 50 cm           |  |
| Choose from parameter   |  |
|                         |  |
| Bench depth:            |  |
| 30 cm - 40 cm           |  |
| Choose from parameter   |  |
|                         |  |
| Type of fabric:         |  |
| Choose from parameter   |  |
|                         |  |
| Type of fabric (Photo): |  |
| PATTERN-VELVET-12       |  |
|                         |  |
|                         |  |
|                         |  |
|                         |  |

#### **Product features**

- Very high-quality and precise workmanship directly from the manufacturer
- The bench features an interchangeable seat to adapt the product to the future appearance of the room
- The bench does not require self-assembly and is delivered to the customer in its entirety
- Take a look at our fabric palette for more options
- We are at your disposal if you have any questions about the product
- By purchasing a product, you are buying a non-prefabricated item made according to specifications (selection of color, upholstery, materials, etc.)

| u illi                                       |  |
|----------------------------------------------|--|
|                                              |  |
|                                              |  |
|                                              |  |
| Discover upholstery fabrics for this product |  |

We offer the largest selection of seat fabrics!

Click on fabric name and discover all fabric selection.

ANDRE

ART-DECO-VELVET

ATOS-ECO-LEATHER

AURORA

BALOO

BLACK-WHITE-VELVET