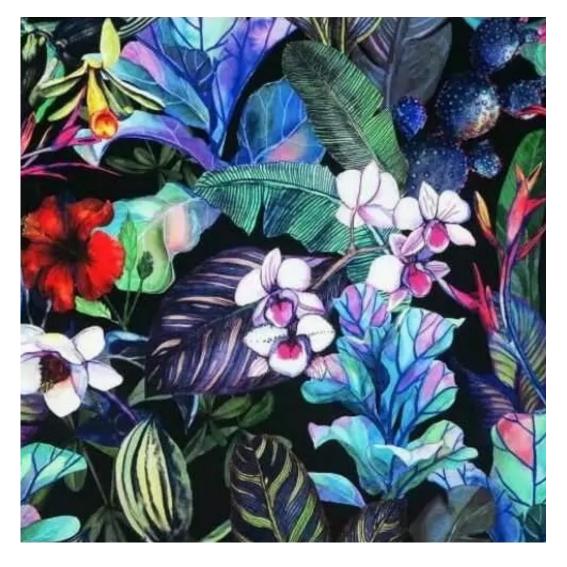

## **Product description**

Upholstered Bench Industrial Style LGM-135 PATTERN-VELVET-12 | Width: 40 cm - 200 cm | Height: 40 cm - 50 cm | Depth: 30 cm - 40 cm |

Technical data

Product-Code:

| LGM-135                 |  |
|-------------------------|--|
| Catalogue number:       |  |
| 24136                   |  |
| Condition:              |  |
| New .                   |  |
|                         |  |
| Bench width:            |  |
| 40 cm - 200 cm          |  |
| Choose from parameter   |  |
|                         |  |
| Bench height:           |  |
| 40 cm - 50 cm           |  |
| Choose from parameter   |  |
|                         |  |
| Bench depth:            |  |
| 30 cm - 40 cm           |  |
| Choose from parameter   |  |
|                         |  |
| Type of fabric:         |  |
| Choose from parameter   |  |
|                         |  |
| Type of fabric (Photo): |  |
| PATTERN-VELVET-12       |  |
|                         |  |
|                         |  |
|                         |  |
|                         |  |

**Height**: 40 cm , 45 cm , 50 cm **Depth**: 30 cm , 35 cm , 40 cm

Type of fabric: PATTERN-VELVET-12 (Photo), ANDRE-1300, ANDRE-1301, ANDRE-1302, ANDRE-1303, ANDRE-1304, ANDRE-1305, ANDRE-1306, ANDRE-1307, ANDRE-1308, ANDRE-1309, ANDRE-1310, ART-DECO-VELVET-01, ART-DECO-VELVET-02, ART-DECO-VELVET-03, ART-DECO-VELVET-04, ART-DECO-VELVET-05, ART-DECO-VELVET-06, ART-DECO-VELVET-07, ART-DECO-VELVET-08, ART-DECO-VELVET-09, ART-DECO-VELVET-10...11 (write a comment in order), ATOS-111, ATOS-112, ATOS-113, ATOS-114, ATOS-115, ATOS-116, ATOS-117, ATOS-118, ATOS-119, ATOS-120...126 (write a comment in order), AURORA-2480, AURORA-2481, AURORA-2482, AURORA-2483, AURORA-2484, AURORA-2485, AURORA-2486, AURORA-2487, AURORA-2488, AURORA-2489...2505 (write a comment in order), BALOO-2071, BALOO-2072, BALOO-2073, BALOO-2074, BALOO-2076, BALOO-2077, BALOO-2078, BALOO-2079, BALOO-2081, BALOO-2082...2089 (write a comment in order), BLACK-WHITE-VELVET-01, BLACK-WHITE-VELVET-02, BLACK-WHITE-VELVET-03, BLACK-WHITE-VELVET-04, BLACK-WHITE-VELVET-05, BLACK-WHITE-VELVET-06, BLACK-WHITE-VELVET-07, BLACK-WHITE-VELVET-08, BLACK-WHITE-VELVET-09, BLACK-WHITE-VELVET-09, BLACK-WHITE-VELVET-09, BLOOM-01, BLOOM-02, BLOOM-03, BLOOM-04, BLOOM-05, BLOOM-06, BLOOM-07, BLOOM-08, BLOOM-09, BLOOM-10, BRAID-3001, BRAID-3002,