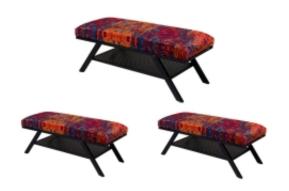

# Upholstered Bench Industrial Style LGM-135 PATTERN-VELVET-12

| Number        | 24136            |
|---------------|------------------|
| Producer code | LGM-135          |
| Manufacturer  | Emra Wood Design |

## **Product description**

Upholstered Bench Industrial Style LGM-135 PATTERN-VELVET-12 | Width: 40 cm - 200 cm | Height: 40 cm - 50 cm | Depth: 30 cm - 40 cm |

Technical data

Product-Code:

| LGM-135                 |  |
|-------------------------|--|
| Catalogue number:       |  |
| 24136                   |  |
| Condition:              |  |
| New .                   |  |
|                         |  |
| Bench width:            |  |
| 40 cm - 200 cm          |  |
| Choose from parameter   |  |
|                         |  |
| Bench height:           |  |
| 40 cm - 50 cm           |  |
| Choose from parameter   |  |
|                         |  |
| Bench depth:            |  |
| 30 cm - 40 cm           |  |
| Choose from parameter   |  |
|                         |  |
| Type of fabric:         |  |
| Choose from parameter   |  |
|                         |  |
| Type of fabric (Photo): |  |
| PATTERN-VELVET-12       |  |
|                         |  |
|                         |  |
|                         |  |
|                         |  |

### Upholstered Bench Industrial Style LGM-135 PATTERN-VELVET-12

- · A functional and practical bench for hallway, living room, bedroom, dressing room, bathroom, reception and office
- Some bench models have a practical shelf for shoes
- The frame and upholstery are made of the highest quality materials
- Production of the bench according to customer requirements