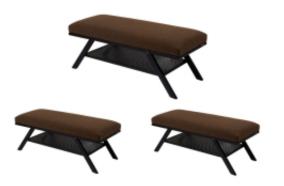

# Upholstered Bench Industrial Style LGM-135 HAMILTON-2812

| Number        | 24135            |  |
|---------------|------------------|--|
| Producer code | LGM-135          |  |
| Manufacturer  | Emra Wood Design |  |

## **Product description**

Upholstered Bench Industrial Style LGM-135 HAMILTON-2812 | Width: 40 cm - 200 cm | Height: 40 cm - 50 cm | Depth: 30 cm - 40 cm |

Technical data

Product-Code:

#### Upholstered Bench Industrial Style LGM-135 HAMILTON-2812

- A functional and practical bench for hallway, living room, bedroom, dressing room, bathroom, reception and office
- Some bench models have a practical shelf for shoes
- The frame and upholstery are made of the highest quality materials
- Production of the bench according to customer requirements

Product features

- Very high-quality and precise workmanship directly from the manufacturer
- The bench features an interchangeable seat to adapt the product to the future appearance of the room
- The bench does not require self-assembly and is delivered to the customer in its entirety
- Take a look at our fabric palette for more options
- We are at your disposal if you have any questions about the product
- By purchasing a product, you are buying a non-prefabricated item made according to specifications (selection of color, upholstery, materials, etc.)