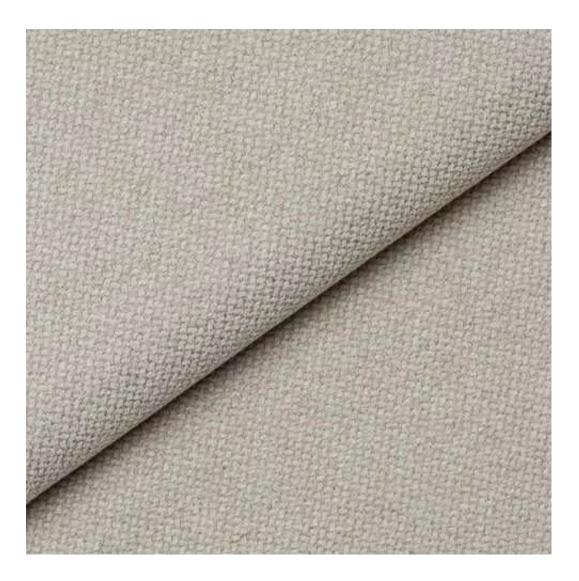

Bench height:

40 cm - 50 cm

Choose from parameter

Bench depth:

30 cm - 40 cm

Choose from parameter

Type of fabric: Choose from parameter

Type of fabric (Photo):

HAMILTON-2812

Product description