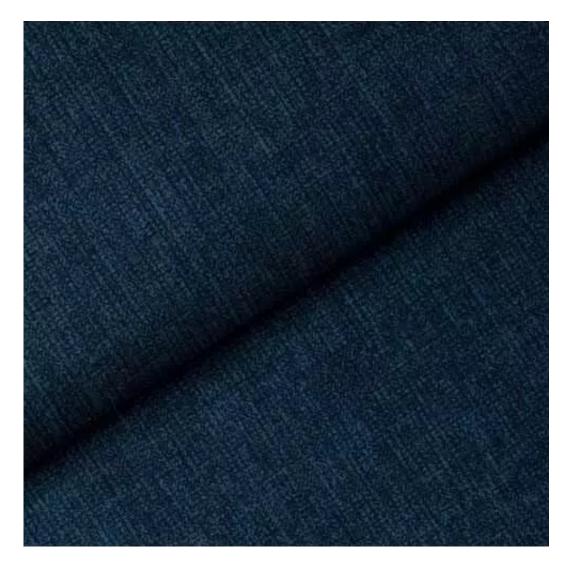

# **Product description**

Upholstered Bench Industrial Style LGM-134 HAMILTON-2811  $\mid$  Width: 40 cm - 200 cm  $\mid$  Height: 40 cm - 50 cm  $\mid$  Depth: 30 cm - 40 cm  $\mid$ 

Technical data

Product-Code:

**Height**: 40 cm , 45 cm , 50 cm **Depth**: 30 cm , 35 cm , 40 cm

Type of fabric: HAMILTON-2811 (Photo), ANDRE-1300, ANDRE-1301, ANDRE-1302, ANDRE-1303, ANDRE-1304, ANDRE-1305, ANDRE-1306, ANDRE-1307, ANDRE-1308, ANDRE-1309, ANDRE-1310, ART-DECO-VELVET-01, ART-DECO-VELVET-02, ART-DECO-VELVET-03, ART-DECO-VELVET-04, ART-DECO-VELVET-05, ART-DECO-VELVET-06, ART-DECO-VELVET-07, ART-DECO-VELVET-08, ART-DECO-VELVET-09, ART-DECO-VELVET-10...11 (write a comment in order), ATOS-111, ATOS-112, ATOS-113, ATOS-114, ATOS-115, ATOS-116, ATOS-117, ATOS-118, ATOS-119, ATOS-120...126 (write a comment in order), AURORA-2480, AURORA-2481, AURORA-2482, AURORA-2483, AURORA-2484, AURORA-2485, AURORA-2486, AURORA-2487, AURORA-2488, AURORA-2489...2505 (write a comment in order), BALOO-2071, BALOO-2072, BALOO-2073, BALOO-2074, BALOO-2076, BALOO-2077, BALOO-2078, BALOO-2079, BALOO-2081, BALOO-2082...2089 (write a comment in order), BLACK-WHITE-VELVET-01, BLACK-WHITE-VELVET-02, BLACK-WHITE-VELVET-03, BLACK-WHITE-VELVET-04, BLACK-WHITE-VELVET-05, BLACK-WHITE-VELVET-06, BLACK-WHITE-VELVET-07, BLACK-WHITE-VELVET-08, BLACK-WHITE-VELVET-09, BLACK-WHITE-VELVET-09, BLOOM-02, BLOOM-03, BLOOM-04, BLOOM-05, BLOOM-06, BLOOM-07, BLOOM-08, BLOOM-09, BLOOM-10, BRAID-3001, BRAID-3002,