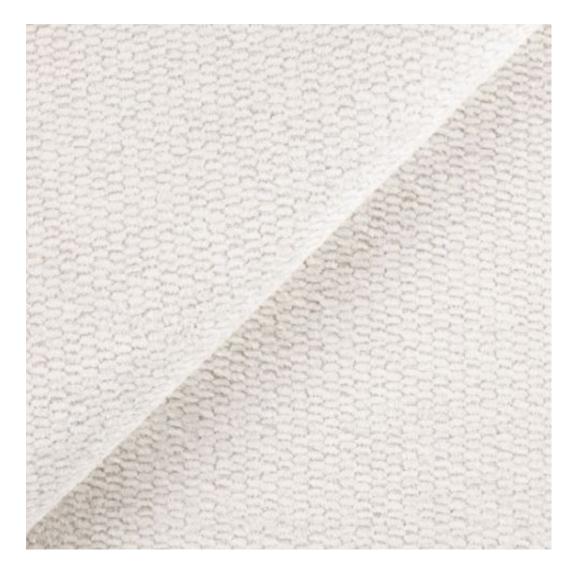

# **Product description**

Upholstered Bench Industrial Style LGM-134 HAMILTON-2811  $\mid$  Width: 40 cm - 200 cm  $\mid$  Height: 40 cm - 50 cm  $\mid$  Depth: 30 cm - 40 cm  $\mid$ 

Technical data

Product-Code:

| GM-134                 |  |
|------------------------|--|
| atalogue number:       |  |
| 1134                   |  |
| ondition:              |  |
| ew                     |  |
| ench width:            |  |
| 0 cm - 200 cm          |  |
| noose from parameter   |  |
| ench height:           |  |
| 0 cm - 50 cm           |  |
| noose from parameter   |  |
| ench depth:            |  |
| 0 cm - 40 cm           |  |
| noose from parameter   |  |
| pe of fabric:          |  |
| noose from parameter   |  |
| vpe of fabric (Photo): |  |
| AMILTON-2811           |  |
|                        |  |
|                        |  |
|                        |  |

**Height**: 40 cm , 45 cm , 50 cm **Depth**: 30 cm , 35 cm , 40 cm

Type of fabric: HAMILTON-2811 (Photo), ANDRE-1300, ANDRE-1301, ANDRE-1302, ANDRE-1303, ANDRE-1304, ANDRE-1305, ANDRE-1306, ANDRE-1307, ANDRE-1308, ANDRE-1309, ANDRE-1310, ART-DECO-VELVET-01, ART-DECO-VELVET-02, ART-DECO-VELVET-03, ART-DECO-VELVET-04, ART-DECO-VELVET-05, ART-DECO-VELVET-06, ART-DECO-VELVET-07, ART-DECO-VELVET-08, ART-DECO-VELVET-09, ART-DECO-VELVET-10...11 (write a comment in order), ATOS-111, ATOS-112, ATOS-113, ATOS-114, ATOS-115, ATOS-116, ATOS-117, ATOS-118, ATOS-119, ATOS-120...126 (write a comment in order), AURORA-2480, AURORA-2481, AURORA-2482, AURORA-2483, AURORA-2484, AURORA-2485, AURORA-2486, AURORA-2487, AURORA-2488, AURORA-2489...2505 (write a comment in order), BALOO-2071, BALOO-2072, BALOO-2073, BALOO-2074, BALOO-2076, BALOO-2077, BALOO-2078, BALOO-2079, BALOO-2081, BALOO-2082...2089 (write a comment in order), BLACK-WHITE-VELVET-01, BLACK-WHITE-VELVET-02, BLACK-WHITE-VELVET-03, BLACK-WHITE-VELVET-04, BLACK-WHITE-VELVET-05, BLACK-WHITE-VELVET-06, BLACK-WHITE-VELVET-07, BLACK-WHITE-VELVET-08, BLACK-WHITE-VELVET-09, BLACK-WHITE-VELVET-09, BLOOM-02, BLOOM-03, BLOOM-04, BLOOM-05, BLOOM-06, BLOOM-07, BLOOM-08, BLOOM-09, BLOOM-10, BRAID-3001, BRAID-3002,