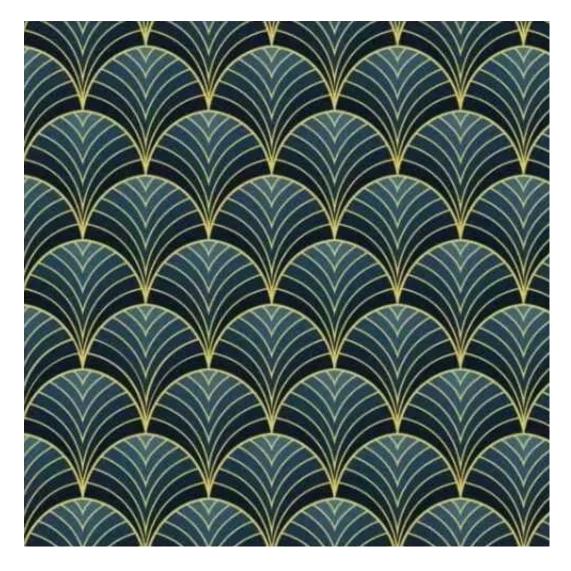

# **Product description**

Upholstered Bench Industrial Style LGM-134 HAMILTON-2811  $\mid$  Width: 40 cm - 200 cm  $\mid$  Height: 40 cm - 50 cm  $\mid$  Depth: 30 cm - 40 cm  $\mid$ 

Technical data

Product-Code:

| GM-134                 |  |
|------------------------|--|
| atalogue number:       |  |
| 1134                   |  |
| ondition:              |  |
| ew                     |  |
| ench width:            |  |
| 0 cm - 200 cm          |  |
| noose from parameter   |  |
| ench height:           |  |
| 0 cm - 50 cm           |  |
| noose from parameter   |  |
| ench depth:            |  |
| 0 cm - 40 cm           |  |
| noose from parameter   |  |
| pe of fabric:          |  |
| noose from parameter   |  |
| vpe of fabric (Photo): |  |
| AMILTON-2811           |  |
|                        |  |
|                        |  |
|                        |  |

**Height**: 40 cm , 45 cm , 50 cm **Depth**: 30 cm , 35 cm , 40 cm

Type of fabric: HAMILTON-2811 (Photo), ANDRE-1300, ANDRE-1301, ANDRE-1302, ANDRE-1303, ANDRE-1304, ANDRE-1305, ANDRE-1306, ANDRE-1307, ANDRE-1308, ANDRE-1309, ANDRE-1310, ART-DECO-VELVET-01, ART-DECO-VELVET-02, ART-DECO-VELVET-03, ART-DECO-VELVET-04, ART-DECO-VELVET-05, ART-DECO-VELVET-06, ART-DECO-VELVET-07, ART-DECO-VELVET-08, ART-DECO-VELVET-09, ART-DECO-VELVET-10...11 (write a comment in order), ATOS-111, ATOS-112, ATOS-113, ATOS-114, ATOS-115, ATOS-116, ATOS-117, ATOS-118, ATOS-119, ATOS-120...126 (write a comment in order), AURORA-2480, AURORA-2481, AURORA-2482, AURORA-2483, AURORA-2484, AURORA-2485, AURORA-2486, AURORA-2487, AURORA-2488, AURORA-2489...2505 (write a comment in order), BALOO-2071, BALOO-2072, BALOO-2073, BALOO-2074, BALOO-2076, BALOO-2077, BALOO-2078, BALOO-2079, BALOO-2081, BALOO-2082...2089 (write a comment in order), BLACK-WHITE-VELVET-01, BLACK-WHITE-VELVET-02, BLACK-WHITE-VELVET-03, BLACK-WHITE-VELVET-04, BLACK-WHITE-VELVET-05, BLACK-WHITE-VELVET-06, BLACK-WHITE-VELVET-07, BLACK-WHITE-VELVET-08, BLACK-WHITE-VELVET-09, BLACK-WHITE-VELVET-09, BLOOM-02, BLOOM-03, BLOOM-04, BLOOM-05, BLOOM-06, BLOOM-07, BLOOM-08, BLOOM-09, BLOOM-10, BRAID-3001, BRAID-3002,