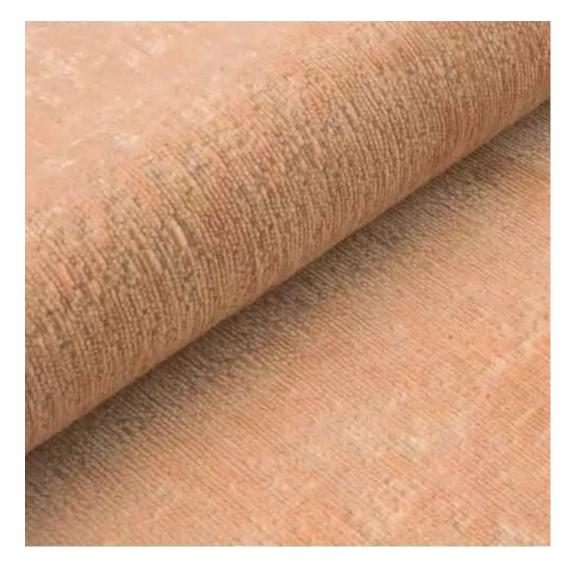

# **Product description**

Upholstered Bench Industrial Style LGM-134 HAMILTON-2811  $\mid$  Width: 40 cm - 200 cm  $\mid$  Height: 40 cm - 50 cm  $\mid$  Depth: 30 cm - 40 cm  $\mid$ 

Technical data

Product-Code:

| GM-134                 |  |
|------------------------|--|
| atalogue number:       |  |
| 1134                   |  |
| ondition:              |  |
| ew                     |  |
| ench width:            |  |
| 0 cm - 200 cm          |  |
| noose from parameter   |  |
| ench height:           |  |
| 0 cm - 50 cm           |  |
| noose from parameter   |  |
| ench depth:            |  |
| 0 cm - 40 cm           |  |
| noose from parameter   |  |
| pe of fabric:          |  |
| noose from parameter   |  |
| vpe of fabric (Photo): |  |
| AMILTON-2811           |  |
|                        |  |
|                        |  |
|                        |  |

**Height**: 40 cm , 45 cm , 50 cm **Depth**: 30 cm , 35 cm , 40 cm

Type of fabric: HAMILTON-2811 (Photo), ANDRE-1300, ANDRE-1301, ANDRE-1302, ANDRE-1303, ANDRE-1304, ANDRE-1305, ANDRE-1306, ANDRE-1307, ANDRE-1308, ANDRE-1309, ANDRE-1310, ART-DECO-VELVET-01, ART-DECO-VELVET-02, ART-DECO-VELVET-03, ART-DECO-VELVET-04, ART-DECO-VELVET-05, ART-DECO-VELVET-06, ART-DECO-VELVET-07, ART-DECO-VELVET-08, ART-DECO-VELVET-09, ART-DECO-VELVET-10...11 (write a comment in order), ATOS-111, ATOS-112, ATOS-113, ATOS-114, ATOS-115, ATOS-116, ATOS-117, ATOS-118, ATOS-119, ATOS-120...126 (write a comment in order), AURORA-2480, AURORA-2481, AURORA-2482, AURORA-2483, AURORA-2484, AURORA-2485, AURORA-2486, AURORA-2487, AURORA-2488, AURORA-2489...2505 (write a comment in order), BALOO-2071, BALOO-2072, BALOO-2073, BALOO-2074, BALOO-2076, BALOO-2077, BALOO-2078, BALOO-2079, BALOO-2081, BALOO-2082...2089 (write a comment in order), BLACK-WHITE-VELVET-01, BLACK-WHITE-VELVET-02, BLACK-WHITE-VELVET-03, BLACK-WHITE-VELVET-04, BLACK-WHITE-VELVET-05, BLACK-WHITE-VELVET-06, BLACK-WHITE-VELVET-07, BLACK-WHITE-VELVET-08, BLACK-WHITE-VELVET-09, BLACK-WHITE-VELVET-09, BLOOM-02, BLOOM-03, BLOOM-04, BLOOM-05, BLOOM-06, BLOOM-07, BLOOM-08, BLOOM-09, BLOOM-10, BRAID-3001, BRAID-3002,