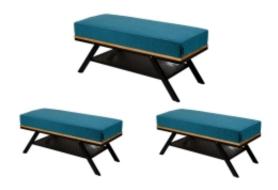

# **Upholstered Bench Industrial Style LGM-134 HAMILTON-2811**

| Number        | 24134            |
|---------------|------------------|
| Producer code | LGM-134          |
| Manufacturer  | Emra Wood Design |

# **Product description**

Upholstered Bench Industrial Style LGM-134 HAMILTON-2811  $\mid$  Width: 40 cm - 200 cm  $\mid$  Height: 40 cm - 50 cm  $\mid$  Depth: 30 cm - 40 cm  $\mid$ 

Technical data

Product-Code:

### Upholstered Bench Industrial Style LGM-134 HAMILTON-2811

- · A functional and practical bench for hallway, living room, bedroom, dressing room, bathroom, reception and office
- Some bench models have a practical shelf for shoes
- The frame and upholstery are made of the highest quality materials
- Production of the bench according to customer requirements

#### **Product features**

- Very high-quality and precise workmanship directly from the manufacturer
- The bench features an interchangeable seat to adapt the product to the future appearance of the room
- The bench does not require self-assembly and is delivered to the customer in its entirety
- Take a look at our fabric palette for more options
- We are at your disposal if you have any questions about the product
- By purchasing a product, you are buying a non-prefabricated item made according to specifications (selection of color, upholstery, materials, etc.)