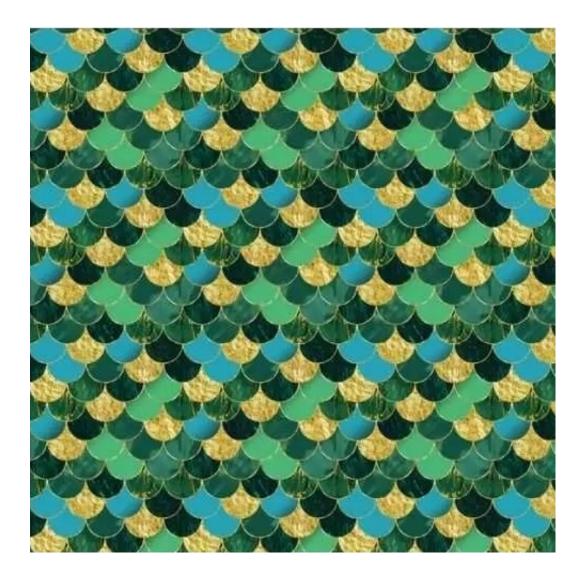

# **Product description**

Upholstered Bench Industrial Style LGM-134 HAMILTON-2811  $\mid$  Width: 40 cm - 200 cm  $\mid$  Height: 40 cm - 50 cm  $\mid$  Depth: 30 cm - 40 cm  $\mid$ 

Technical data

Product-Code:

| GM-134                 |  |
|------------------------|--|
| atalogue number:       |  |
| 1134                   |  |
| ondition:              |  |
| ew                     |  |
| ench width:            |  |
| 0 cm - 200 cm          |  |
| noose from parameter   |  |
| ench height:           |  |
| 0 cm - 50 cm           |  |
| noose from parameter   |  |
| ench depth:            |  |
| 0 cm - 40 cm           |  |
| noose from parameter   |  |
| pe of fabric:          |  |
| noose from parameter   |  |
| vpe of fabric (Photo): |  |
| AMILTON-2811           |  |
|                        |  |
|                        |  |
|                        |  |

FLORENCE-ECO-LEATHER

FLOWER-VELVET

FUSHION-ECO-LEATHER

GEODY

**HAMILTON** 

**HEXAGON-VELVET** 

HOLD-ME

**HUSK-VELVET** 

**Height**: 40 cm , 45 cm , 50 cm **Depth**: 30 cm , 35 cm , 40 cm

Type of fabric: HAMILTON-2811 (Photo), ANDRE-1300, ANDRE-1301, ANDRE-1302, ANDRE-1303, ANDRE-1304, ANDRE-1305, ANDRE-1306, ANDRE-1307, ANDRE-1308, ANDRE-1309, ANDRE-1310, ART-DECO-VELVET-01, ART-DECO-VELVET-02, ART-DECO-VELVET-03, ART-DECO-VELVET-04, ART-DECO-VELVET-05, ART-DECO-VELVET-06, ART-DECO-VELVET-07, ART-DECO-VELVET-08, ART-DECO-VELVET-09, ART-DECO-VELVET-10...11 (write a comment in order), ATOS-111, ATOS-112, ATOS-113, ATOS-114, ATOS-115, ATOS-116, ATOS-117, ATOS-118, ATOS-119, ATOS-120...126 (write a comment in order), AURORA-2480, AURORA-2481, AURORA-2482, AURORA-2483, AURORA-2484, AURORA-2485, AURORA-2486, AURORA-2487, AURORA-2488, AURORA-2489...2505 (write a comment in order), BALOO-2071, BALOO-2072, BALOO-2073, BALOO-2074, BALOO-2076, BALOO-2077, BALOO-2078, BALOO-2079, BALOO-2081, BALOO-2082...2089 (write a comment in order), BLACK-WHITE-VELVET-01, BLACK-WHITE-VELVET-02, BLACK-WHITE-VELVET-03, BLACK-WHITE-VELVET-04, BLACK-WHITE-VELVET-05, BLACK-WHITE-VELVET-06, BLACK-WHITE-VELVET-07, BLACK-WHITE-VELVET-08, BLACK-WHITE-VELVET-09, BLACK-WHITE-VELVET-09, BLOOM-02, BLOOM-03, BLOOM-04, BLOOM-05, BLOOM-06, BLOOM-07, BLOOM-08, BLOOM-09, BLOOM-10, BRAID-3001, BRAID-3002,