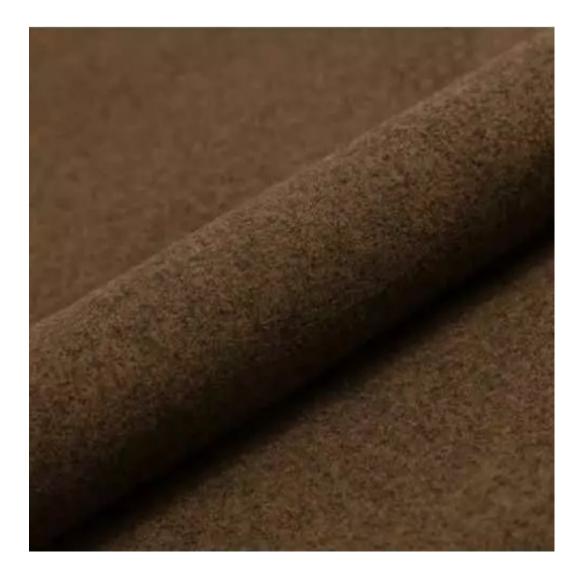

# **Product description**

Upholstered Bench Industrial Style LGM-133 HAMILTON-2812 | Width: 40 cm - 200 cm | Height: 40 cm - 50 cm | Depth: 30 cm - 40 cm |

Technical data

Product-Code:

| LGM-133                 |
|-------------------------|
| Catalogue number:       |
| 24132                   |
|                         |
| Condition:              |
| New                     |
|                         |
| Bench width:            |
| 40 cm - 200 cm          |
| Choose from parameter   |
|                         |
| Bench height:           |
| 40 cm - 50 cm           |
| Choose from parameter   |
|                         |
| Bench depth:            |
| 30 cm - 40 cm           |
| Choose from parameter   |
|                         |
| Type of fabric:         |
| Choose from parameter   |
|                         |
| Type of fabric (Photo): |
| HAMILTON-2812           |
|                         |
|                         |
|                         |
|                         |
|                         |

**Height**: 40 cm , 45 cm , 50 cm **Depth**: 30 cm , 35 cm , 40 cm

Type of fabric: HAMILTON-2812 (Photo), ANDRE-1300, ANDRE-1301, ANDRE-1302, ANDRE-1303, ANDRE-1304, ANDRE-1305, ANDRE-1306, ANDRE-1307, ANDRE-1308, ANDRE-1309, ANDRE-1310, ART-DECO-VELVET-01, ART-DECO-VELVET-02, ART-DECO-VELVET-03, ART-DECO-VELVET-04, ART-DECO-VELVET-05, ART-DECO-VELVET-06, ART-DECO-VELVET-07, ART-DECO-VELVET-08, ART-DECO-VELVET-09, ART-DECO-VELVET-10...11 (write a comment in order), ATOS-111, ATOS-112, ATOS-113, ATOS-114, ATOS-115, ATOS-116, ATOS-117, ATOS-118, ATOS-119, ATOS-120...126 (write a comment in order), AURORA-2480, AURORA-2481, AURORA-2482, AURORA-2483, AURORA-2484, AURORA-2485, AURORA-2486, AURORA-2487, AURORA-2488, AURORA-2489...2505 (write a comment in order), BALOO-2071, BALOO-2072, BALOO-2073, BALOO-2074, BALOO-2076, BALOO-2077, BALOO-2078, BALOO-2079, BALOO-2081, BALOO-2082...2089 (write a comment in order), BLACK-WHITE-VELVET-01, BLACK-WHITE-VELVET-02, BLACK-WHITE-VELVET-03, BLACK-WHITE-VELVET-04, BLACK-WHITE-VELVET-05, BLACK-WHITE-VELVET-06, BLACK-WHITE-VELVET-07, BLACK-WHITE-VELVET-08, BLACK-WHITE-VELVET-09, BLACK-WHITE-VELVET-09, BLOOM-02, BLOOM-03, BLOOM-04, BLOOM-05, BLOOM-06, BLOOM-07, BLOOM-08, BLOOM-09, BLOOM-10, BRAID-3001, BRAID-3002,