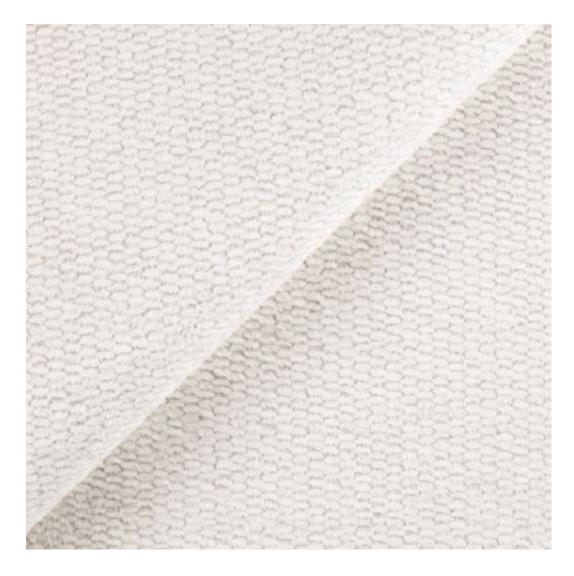

# **Product description**

Upholstered Bench Industrial Style LGM-133 HAMILTON-2812 | Width: 40 cm - 200 cm | Height: 40 cm - 50 cm | Depth: 30 cm - 40 cm |

Technical data

Product-Code:

| LGM-133                 |
|-------------------------|
| Catalogue number:       |
| 24132                   |
|                         |
| Condition:              |
| New                     |
|                         |
| Bench width:            |
| 40 cm - 200 cm          |
| Choose from parameter   |
|                         |
| Bench height:           |
| 40 cm - 50 cm           |
| Choose from parameter   |
|                         |
| Bench depth:            |
| 30 cm - 40 cm           |
| Choose from parameter   |
|                         |
| Type of fabric:         |
| Choose from parameter   |
|                         |
| Type of fabric (Photo): |
| HAMILTON-2812           |
|                         |
|                         |
|                         |
|                         |
|                         |

**Height**: 40 cm , 45 cm , 50 cm **Depth**: 30 cm , 35 cm , 40 cm

Type of fabric: HAMILTON-2812 (Photo), ANDRE-1300, ANDRE-1301, ANDRE-1302, ANDRE-1303, ANDRE-1304, ANDRE-1305, ANDRE-1306, ANDRE-1307, ANDRE-1308, ANDRE-1309, ANDRE-1310, ART-DECO-VELVET-01, ART-DECO-VELVET-02, ART-DECO-VELVET-03, ART-DECO-VELVET-04, ART-DECO-VELVET-05, ART-DECO-VELVET-06, ART-DECO-VELVET-07, ART-DECO-VELVET-08, ART-DECO-VELVET-09, ART-DECO-VELVET-10...11 (write a comment in order), ATOS-111, ATOS-112, ATOS-113, ATOS-114, ATOS-115, ATOS-116, ATOS-117, ATOS-118, ATOS-119, ATOS-120...126 (write a comment in order), AURORA-2480, AURORA-2481, AURORA-2482, AURORA-2483, AURORA-2484, AURORA-2485, AURORA-2486, AURORA-2487, AURORA-2488, AURORA-2489...2505 (write a comment in order), BALOO-2071, BALOO-2072, BALOO-2073, BALOO-2074, BALOO-2076, BALOO-2077, BALOO-2078, BALOO-2079, BALOO-2081, BALOO-2082...2089 (write a comment in order), BLACK-WHITE-VELVET-01, BLACK-WHITE-VELVET-02, BLACK-WHITE-VELVET-03, BLACK-WHITE-VELVET-04, BLACK-WHITE-VELVET-05, BLACK-WHITE-VELVET-06, BLACK-WHITE-VELVET-07, BLACK-WHITE-VELVET-08, BLACK-WHITE-VELVET-09, BLACK-WHITE-VELVET-09, BLOOM-02, BLOOM-03, BLOOM-04, BLOOM-05, BLOOM-06, BLOOM-07, BLOOM-08, BLOOM-09, BLOOM-10, BRAID-3001, BRAID-3002,