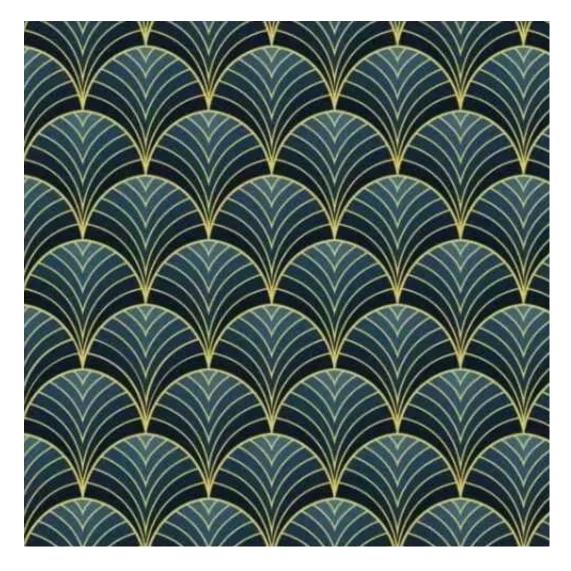

# **Product description**

Upholstered Bench Industrial Style LGM-133 HAMILTON-2812 | Width: 40 cm - 200 cm | Height: 40 cm - 50 cm | Depth: 30 cm - 40 cm |

Technical data

Product-Code:

| LGM-133                 |
|-------------------------|
| Catalogue number:       |
| 24132                   |
|                         |
| Condition:              |
| New                     |
|                         |
| Bench width:            |
| 40 cm - 200 cm          |
| Choose from parameter   |
|                         |
| Bench height:           |
| 40 cm - 50 cm           |
| Choose from parameter   |
|                         |
| Bench depth:            |
| 30 cm - 40 cm           |
| Choose from parameter   |
|                         |
| Type of fabric:         |
| Choose from parameter   |
|                         |
| Type of fabric (Photo): |
| HAMILTON-2812           |
|                         |
|                         |
|                         |
|                         |
|                         |

FLORENCE-ECO-LEATHER

FLOWER-VELVET

FUSHION-ECO-LEATHER

**GEODY** 

**HAMILTON** 

**HEXAGON-VELVET** 

HOLD-ME

**HUSK-VELVET** 