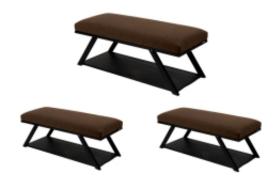

# **Upholstered Bench Industrial Style LGM-133 HAMILTON-2812**

| Number        | 24132            |
|---------------|------------------|
| Producer code | LGM-133          |
| Manufacturer  | Emra Wood Design |

# **Product description**

Upholstered Bench Industrial Style LGM-133 HAMILTON-2812 | Width: 40 cm - 200 cm | Height: 40 cm - 50 cm | Depth: 30 cm - 40 cm |

Technical data

Product-Code:

| LGM-133                 |
|-------------------------|
| Catalogue number:       |
| 24132                   |
|                         |
| Condition:              |
| New                     |
|                         |
| Bench width:            |
| 40 cm - 200 cm          |
| Choose from parameter   |
|                         |
| Bench height:           |
| 40 cm - 50 cm           |
| Choose from parameter   |
|                         |
| Bench depth:            |
| 30 cm - 40 cm           |
| Choose from parameter   |
|                         |
| Type of fabric:         |
| Choose from parameter   |
|                         |
| Type of fabric (Photo): |
| HAMILTON-2812           |
|                         |
|                         |
|                         |
|                         |
|                         |

## Upholstered Bench Industrial Style LGM-133 HAMILTON-2812

- · A functional and practical bench for hallway, living room, bedroom, dressing room, bathroom, reception and office
- Some bench models have a practical shelf for shoes
- The frame and upholstery are made of the highest quality materials
- Production of the bench according to customer requirements

# This product has additional options:

 $\begin{tabular}{ll} \textbf{Width}: 40 \ cm \ , 45 \ cm \ , 50 \ cm \ , 65 \ cm \ , 65 \ cm \ , 70 \ cm \ , 75 \ cm \ , 80 \ cm \ , 85 \ cm \ , 90 \ cm \ , 95 \ cm \ , 100 \ cm \ , 105 \ cm \ , 110 \ cm \ , 120 \ cm \ , 125 \ cm \ , 130 \ cm \ , 135 \ cm \ , 140 \ cm \ , 145 \ cm \ , 150 \ cm \ , 155 \ cm \ , 160 \ cm \ , 165 \ cm \ , 170 \ cm \ , 175 \ cm \ , 185 \ cm \ , 190 \ cm \ , 195 \ cm \ , 200 \ cm \ \\ \end{tabular}$ 

**Height**: 40 cm , 45 cm , 50 cm **Depth**: 30 cm , 35 cm , 40 cm

Type of fabric: HAMILTON-2812 (Photo), ANDRE-1300, ANDRE-1301, ANDRE-1302, ANDRE-1303, ANDRE-1304, ANDRE-1305, ANDRE-1306, ANDRE-1307, ANDRE-1308, ANDRE-1309, ANDRE-1310, ART-DECO-VELVET-01, ART-DECO-VELVET-02, ART-DECO-VELVET-03, ART-DECO-VELVET-04, ART-DECO-VELVET-05, ART-DECO-VELVET-06, ART-DECO-VELVET-07, ART-DECO-VELVET-08, ART-DECO-VELVET-09, ART-DECO-VELVET-10...11 (write a comment in order), ATOS-111, ATOS-112, ATOS-113, ATOS-114, ATOS-115, ATOS-116, ATOS-117, ATOS-118, ATOS-119, ATOS-120...126 (write a comment in order), AURORA-2480, AURORA-2481, AURORA-2482, AURORA-2483, AURORA-2484, AURORA-2485, AURORA-2486, AURORA-2487, AURORA-2488, AURORA-2489...2505 (write a comment in order), BALOO-2071, BALOO-2072, BALOO-2073, BALOO-2074, BALOO-2076, BALOO-2077, BALOO-2078, BALOO-2079, BALOO-2081, BALOO-2082...2089 (write a comment in order), BLACK-WHITE-VELVET-01, BLACK-WHITE-VELVET-02, BLACK-WHITE-VELVET-03, BLACK-WHITE-VELVET-04, BLACK-WHITE-VELVET-05, BLACK-WHITE-VELVET-06, BLACK-WHITE-VELVET-07, BLACK-WHITE-VELVET-08, BLACK-WHITE-VELVET-09, BLACK-WHITE-VELVET-09, BLOOM-02, BLOOM-03, BLOOM-04, BLOOM-05, BLOOM-06, BLOOM-07, BLOOM-08, BLOOM-09, BLOOM-10, BRAID-3001, BRAID-3002,