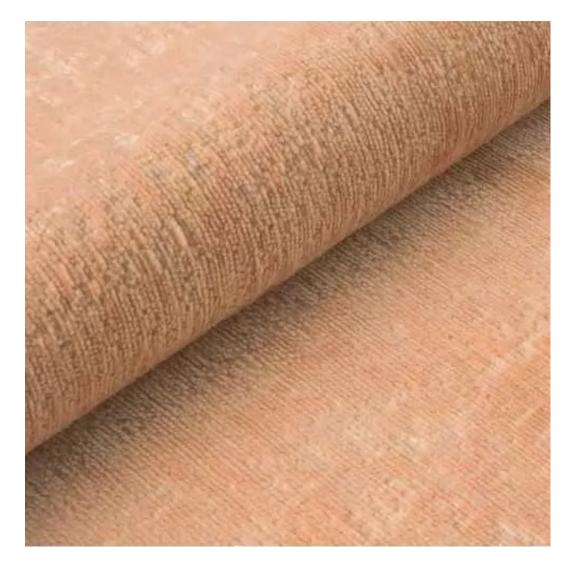

# **Product description**

Upholstered Bench Industrial Style LGM-133 HAMILTON-2812 | Width: 40 cm - 200 cm | Height: 40 cm - 50 cm | Depth: 30 cm - 40 cm |

Technical data

Product-Code:

| LGM-133                 |
|-------------------------|
| Catalogue number:       |
| 24132                   |
|                         |
| Condition:              |
| New                     |
|                         |
| Bench width:            |
| 40 cm - 200 cm          |
| Choose from parameter   |
|                         |
| Bench height:           |
| 40 cm - 50 cm           |
| Choose from parameter   |
|                         |
| Bench depth:            |
| 30 cm - 40 cm           |
| Choose from parameter   |
|                         |
| Type of fabric:         |
| Choose from parameter   |
|                         |
| Type of fabric (Photo): |
| HAMILTON-2812           |
|                         |
|                         |
|                         |
|                         |
|                         |

**Height**: 40 cm , 45 cm , 50 cm **Depth**: 30 cm , 35 cm , 40 cm

Type of fabric: HAMILTON-2812 (Photo), ANDRE-1300, ANDRE-1301, ANDRE-1302, ANDRE-1303, ANDRE-1304, ANDRE-1305, ANDRE-1306, ANDRE-1307, ANDRE-1308, ANDRE-1309, ANDRE-1310, ART-DECO-VELVET-01, ART-DECO-VELVET-02, ART-DECO-VELVET-03, ART-DECO-VELVET-04, ART-DECO-VELVET-05, ART-DECO-VELVET-06, ART-DECO-VELVET-07, ART-DECO-VELVET-08, ART-DECO-VELVET-09, ART-DECO-VELVET-10...11 (write a comment in order), ATOS-111, ATOS-112, ATOS-113, ATOS-114, ATOS-115, ATOS-116, ATOS-117, ATOS-118, ATOS-119, ATOS-120...126 (write a comment in order), AURORA-2480, AURORA-2481, AURORA-2482, AURORA-2483, AURORA-2484, AURORA-2485, AURORA-2486, AURORA-2487, AURORA-2488, AURORA-2489...2505 (write a comment in order), BALOO-2071, BALOO-2072, BALOO-2073, BALOO-2074, BALOO-2076, BALOO-2077, BALOO-2078, BALOO-2079, BALOO-2081, BALOO-2082...2089 (write a comment in order), BLACK-WHITE-VELVET-01, BLACK-WHITE-VELVET-02, BLACK-WHITE-VELVET-03, BLACK-WHITE-VELVET-04, BLACK-WHITE-VELVET-05, BLACK-WHITE-VELVET-06, BLACK-WHITE-VELVET-07, BLACK-WHITE-VELVET-08, BLACK-WHITE-VELVET-09, BLACK-WHITE-VELVET-09, BLOOM-02, BLOOM-03, BLOOM-04, BLOOM-05, BLOOM-06, BLOOM-07, BLOOM-08, BLOOM-09, BLOOM-10, BRAID-3001, BRAID-3002,