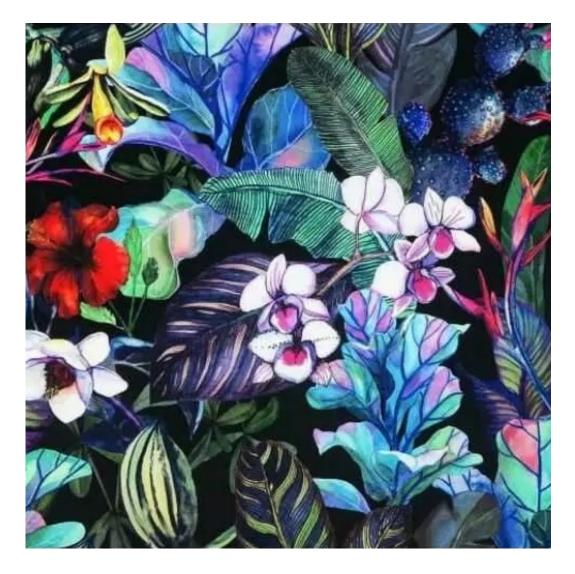

Bench height:

40 cm - 50 cm

Choose from parameter

Bench depth:

30 cm - 40 cm

Choose from parameter

Type of fabric: Choose from parameter

Type of fabric (Photo):

HAMILTON-2811

Product description