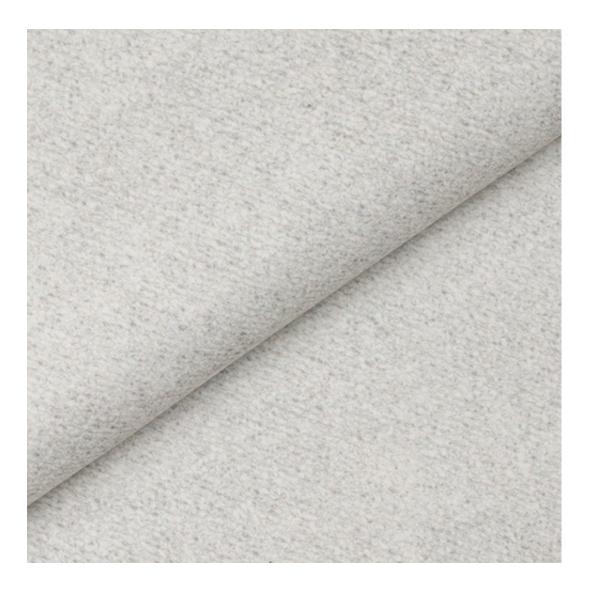

Bench height:

40 cm - 50 cm

Choose from parameter

Bench depth:

30 cm - 40 cm

Choose from parameter

Type of fabric: Choose from parameter

Type of fabric (Photo):

HAMILTON-2811

Product description