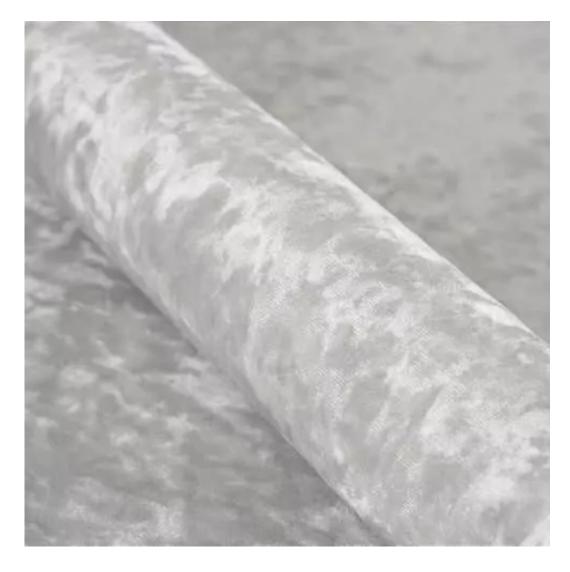

Bench height:

40 cm - 50 cm

Choose from parameter

Bench depth:

30 cm - 40 cm

Choose from parameter

Type of fabric: Choose from parameter

Type of fabric (Photo):

HAMILTON-2811

Product description

**Depth**: 30 cm , 35 cm , 40 cm

**Type of fabric**: HAMILTON-2811 (Photo) , ANDRE-1300 , ANDRE-1301 , ANDRE-1302 , ANDRE-1303 , ANDRE-1304 , ANDRE-1305 , ANDRE-1306 , ANDRE-1307 , ANDRE-1308 , ANDRE-1309 , ANDRE-1310 , ART-DECO-VELVET-01 , ART-DECO-VELVET-02 , ART-DECO-VELVET-03 , ART-DECO-VELVET-04 , ART-DECO-VELVET-05 , ART-DECO-VELVET-06 , ART-DECO-VELVET-07 , ART-DECO-VELVET-08 , ART-DECO-VELVET-09 , ART-DECO-VELVET-10..11 (write a comment in order) , ATOS-111 , ATOS-112 , ATOS-113 , ATOS-114 , ATOS-115 , ATOS-116 , ATOS-117 , ATOS-118 , ATOS-119 , ATOS-120..126 (write a comment in order) , AURORA-2480 , AURORA-2481 , AURORA-2482 , AURORA-2483 , AURORA-2484 , AURORA-2485 , AURORA-2486 , AURORA-2487 , AURORA-2488 , AURORA-2489..2505 (write a comment in order) , BALOO-2071 , BALOO-2072 , BALOO-2073 , BALOO-2074 , BALOO-2076 , BALOO-2077 , BALOO-2078 , BALOO-2079 , BALOO-2081 , BALOO-2082..2089 (write a comment in order) , BLACK-WHITE-VELVET-01 , BLACK-WHITE-VELVET-02 , BLACK-WHITE-VELVET-03 , BLACK-WHITE-VELVET-04 , BLACK-WHITE-VELVET-05 , BLACK-WHITE-VELVET-06 , BLACK-WHITE-VELVET-07 , BLACK-WHITE-VELVET-08 , BLACK-WHITE-VELVET-09 , BLACK-WHITE-VELVET-10..32 (write a comment in order) , BLOOM-01 , BLOOM-02 , BLOOM-03 , BLOOM-04 , BLOOM-05 , BLOOM-06 , BLOOM-07 , BLOOM-08 , BLOOM-09 , BLOOM-10 , BRAID-3001 , BRAID-3002 ,